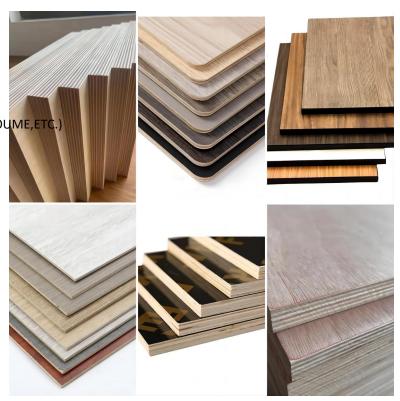

### **Plywood**

THICKNESS: 2-30mm

SIZE: 1220\*2440mm OR AS YOUR REQUEST CORE:POPLAR/HARDWOOD/BIRCH/PINE

FACE AND BACK: WOOD VENEER (MAPLE/OKOUME, ETC.)

AND MELAMINE PAPERS

GLUE:E1/E2/MR/WBP/MELAMINE

DENSITY:620-850 KG/m<sup>3</sup>

UASGE:MAKING FUNITURE/DECORATION/ CONSTRUCTION/PACKING RTC.