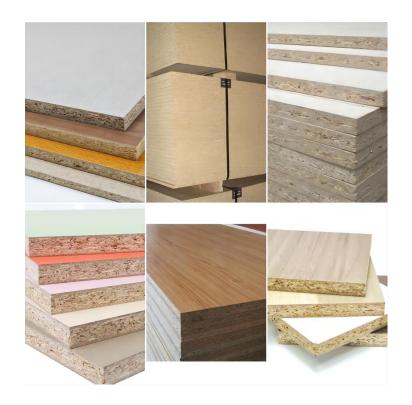

## **CHIPBOARD**

THICKNESS: 9-25mm

SIZE: 1220\*2440mm OR AS YOUR REQUEST

GLUE:E1/E2/E0/CARB P2 DENSITY:580-650 KG/m<sup>3</sup>

UASGE:MAKING FUNITURE/DECORATION/ CONSTRUCTION/PACKING RTC.