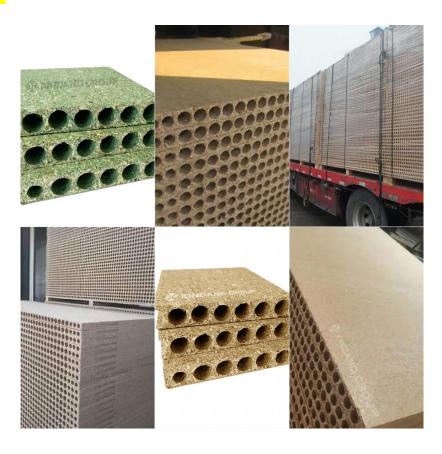

### **HOLLOW CHIPBOARD**

THICKNESS: 33/44MM

SIZE: 915\*2135MM 1180\*2090MM

BOARD:HDF/PLYWOOD