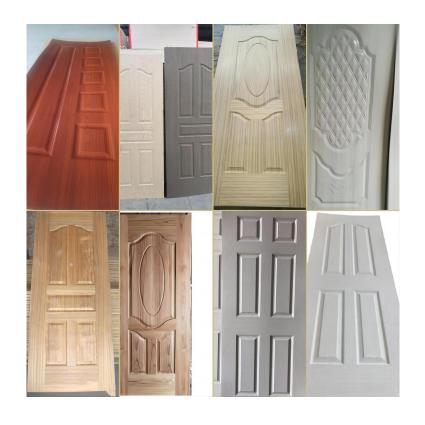

# **MOLD DOOR SKIN**

THICKNESS: 2.7/3.0/4.2MM SIZE: 2150\*(620-1050)MM BOARD:HDF/PLYWOOD