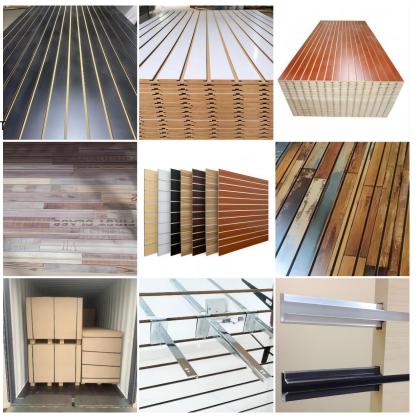

#### **SLATWALL**

THICKNESS: 18/19MM

SIZE: 1220\*2440mm OR AS YOUR REQUEST

BOARD:MDF/PLYWOOD

SURFACE FINISH:MATT/SHINNING/MAGIC

/EMBOSSED/TEXTURE/GLOSSY/SUPER MAT

GLUE:E1/E2/CARB P2 DENSITY:650-730KG/m<sup>3</sup>

**UASGE:**supermarket or decoration