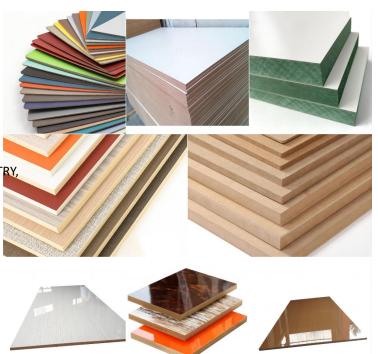

# <mark>MDF</mark>

THICKNESS: 2.0-30mm

SIZE: 1220\*2440mm OR AS YOUR REQUEST

GLUE:E1/E2/E0/CARB P2 DENSITY:620-850 KG/m<sup>3</sup>

UASGE: WIDELY USE IN FUNITURE INDUSTRY, PACKING, BUILDING, DECORATION ETC.

### **Plywood**

THICKNESS: 2-30mm

SIZE: 1220\*2440mm OR AS YOUR REQUEST CORE:POPLAR/HARDWOOD/BIRCH/PINE

FACE AND BACK: WOOD VENEER (MAPLE/OKOUME, ETC.)

AND MELAMINE PAPERS

GLUE:E1/E2/MR/WBP/MELAMINE

DENSITY:620-850 KG/m<sup>3</sup>

UASGE:MAKING FUNITURE/DECORATION/ CONSTRUCTION/PACKING RTC.