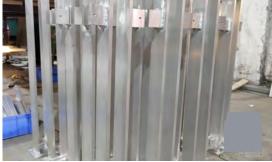

bber wood timber; Glass: 12mm THK tempered clear glass: Handrail: \$\$\vee\$48mm beech wood

handrail;







# Straight Staircase













L Shape of Staircase



## L Shape of Staircase









#### U Shape of Staircase











# U Shape of Staircase





### U Shape of Staircase









#### Curved Staircase with glass railing





**Curved Staircase** 





#### **Curved Staircase**









#### **Spiral Staircase**







лb







## U shape of aluminum channel railing









## U shape of aluminum channel railing





## Spigot glass railing













#### Spigot glass railing





Standoff glass railing with stainless tube handrail.







Standoff glass railing with stainless tube handrail.









Cable railing



## Rod railing







#### **Aluminium Fence**





Wrought iron fence

















# **Project picture:** stainless steel post





#### **Project picture:** Solid wood reads