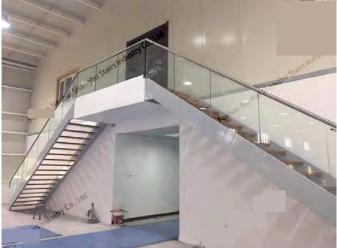

Straight Staircase



1# Stair specification: floor height: 3205mm; step: 16+1; step length: 920mm; step riser: 188.53mm; stringer: 300\*10mm carton steel with power coated; support plate: 6mm carton steel with power coated; closed riser: 20mm rubber wood; tread: 40mm rubber wood timber; Glass: 12mm THK tempered clear glass: Handrail: \$\$\vee\$48mm beech wood

handrail;







# Straight Staircase













L Shape of Staircase



## L Shape of Staircase









#### U Shape of Staircase











# U Shape of Staircase





### U Shape of Staircase









#### Curved Staircase with glass railing





**Curved Staircase** 





#### **Curved Staircase**









#### **Spiral Staircase**







лb







## U shape of aluminum channel railing









## U shape of aluminum channel railing





## Spigot glass railing













#### Spigot glass railing





Standoff glass railing with stainless tube handrail.







Standoff glass railing with stainless tube handrail.









Cable railing



## Rod railing







#### **Aluminium Fence**





Wrought iron fence

















# **Project picture:** stainless steel post





#### **Project picture:** Solid wood reads