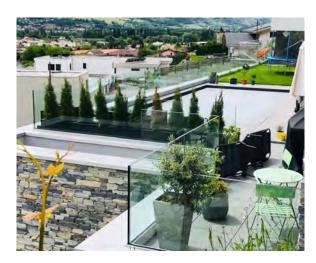

## Spigot glass railing

#### Spigot glass railing

Standoff glass railing with stainless tube handrail.

Standoff glass railing with stainless tube handrail.

Cable railing