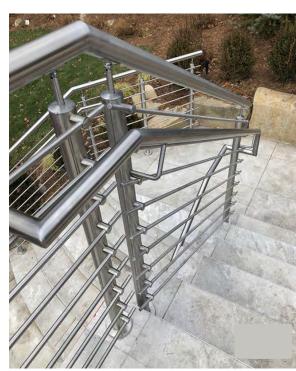

20mm rubber wood; tread: 40mm rubber wood timber; Glass: 12mm THK tempered clear glass: Handrail: \$\$\vee\$48mm beech wood

handrail;







# Straight Staircase













L Shape of Staircase



## L Shape of Staircase









#### U Shape of Staircase











# U Shape of Staircase





### U Shape of Staircase









#### Curved Staircase with glass railing





**Curved Staircase** 





#### **Curved Staircase**









#### **Spiral Staircase**







лb







## U shape of aluminum channel railing









## U shape of aluminum channel railing





## Spigot glass railing













#### Spigot glass railing





Standoff glass railing with stainless tube handrail.







Standoff glass railing with stainless tube handrail.









Cable railing



## Rod railing







#### **Aluminium Fence**





Wrought iron fence

















# **Project picture:** stainless steel post





#### **Project picture:** Solid wood reads