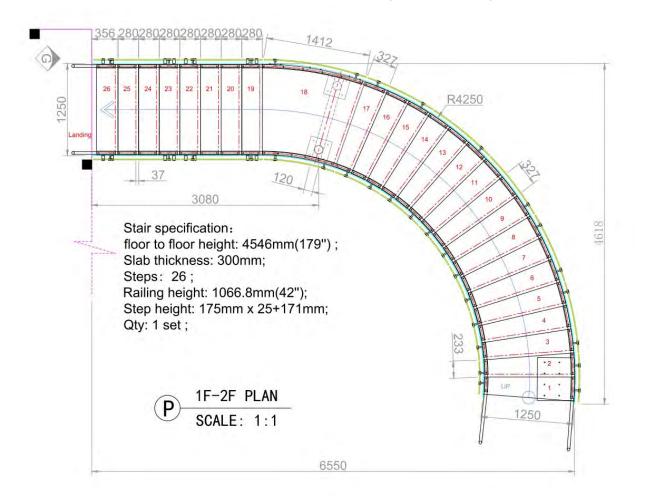

#### Curved Staircase with glass railing

**Curved Staircase** 

#### **Curved Staircase**