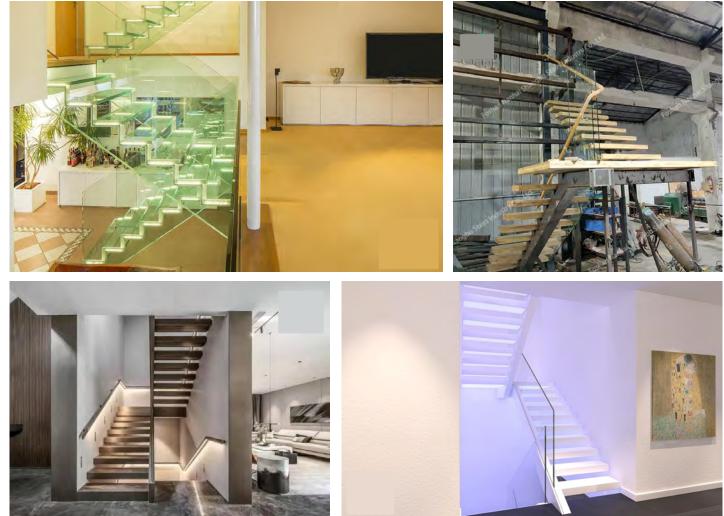

Straight Staircase

1# Stair specification: floor height: 3205mm; step: 16+1; step length: 920mm; step riser: 188.53mm; stringer: 300\*10mm carton steel with power coated; support plate: 6mm carton steel with power coated; closed riser: 20mm rubber wood; tread: 40mm rubber wood timber; Glass: 12mm THK tempered clear glass: Handrail: \$\$\vee\$48mm beech wood

# Straight Staircase

L Shape of Staircase