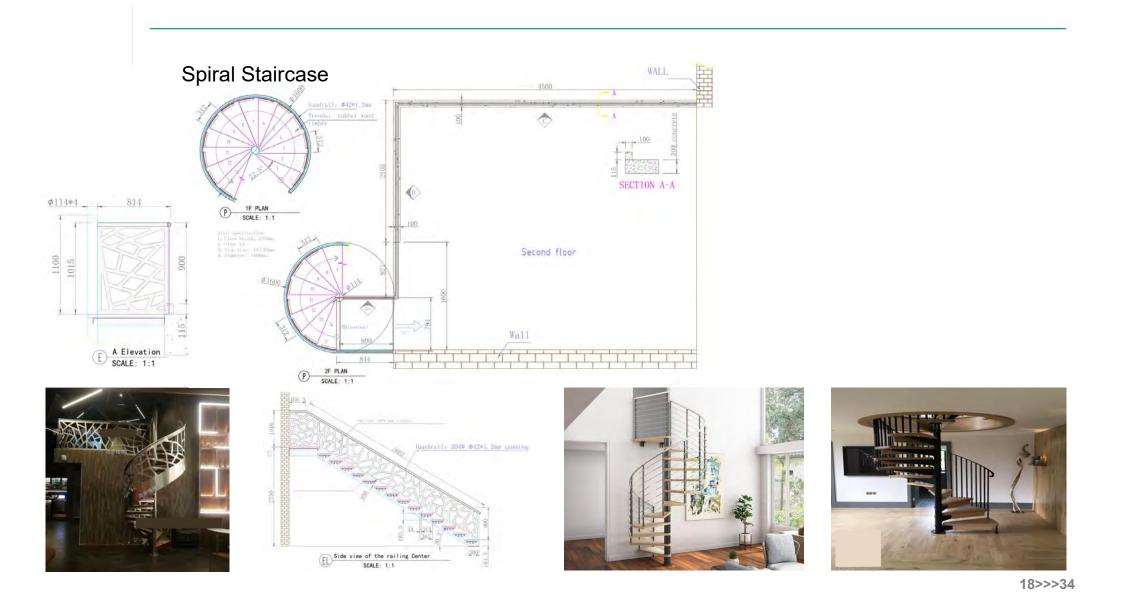

Straight Staircase



1# Stair specification: floor height: 3205mm; step: 16+1; step length: 920mm; step riser: 188.53mm; stringer: 300\*10mm carton steel with power coated; support plate: 6mm carton steel with power coated; closed riser: 20mm rubber wood; tread: 40mm rubber wood timber; Glass: 12mm THK tempered clear glass: Handrail: \$\$\vee\$48mm beech wood

handrail;







# Straight Staircase













L Shape of Staircase



## L Shape of Staircase









#### U Shape of Staircase











# U Shape of Staircase





### U Shape of Staircase









#### Curved Staircase with glass railing





**Curved Staircase** 





#### **Curved Staircase**









#### **Spiral Staircase**







лb







## U shape of aluminum channel railing









## U shape of aluminum channel railing





## Spigot glass railing













#### Spigot glass railing





Standoff glass railing with stainless tube handrail.







Standoff glass railing with stainless tube handrail.









Cable railing



## Rod railing







#### **Aluminium Fence**





Wrought iron fence

















# **Project picture:** stainless steel post





#### **Project picture:** Solid wood reads