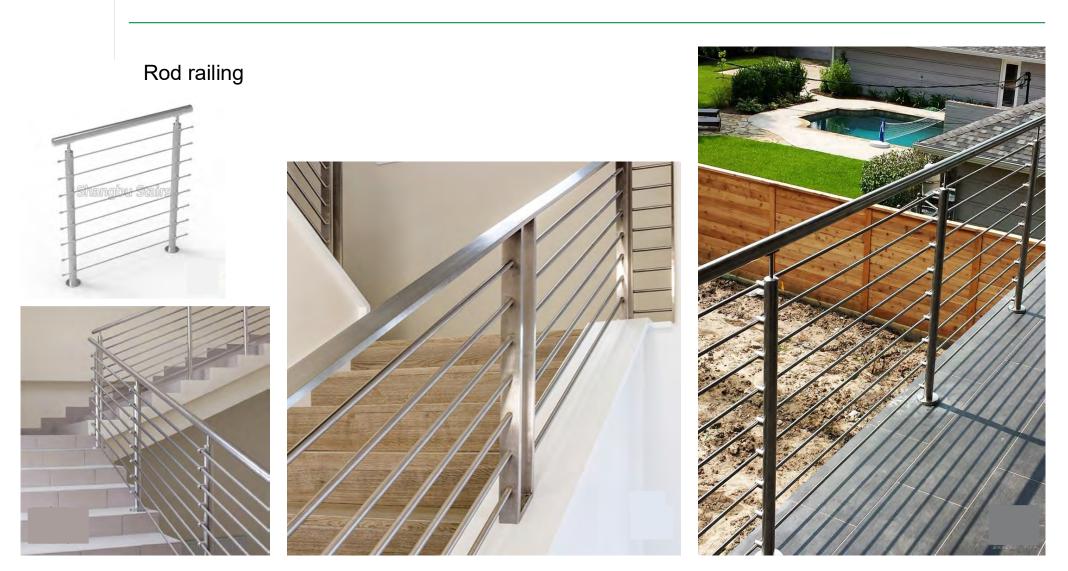

ated; closed riser: 20mm rubber wood; tread: 40mm rubber wood timber; Glass: 12mm THK tempered clear glass: Handrail: \$\$\vee\$48mm beech wood

handrail;







# Straight Staircase













L Shape of Staircase



## L Shape of Staircase









#### U Shape of Staircase











# U Shape of Staircase





### U Shape of Staircase









#### Curved Staircase with glass railing





**Curved Staircase** 





#### **Curved Staircase**









#### **Spiral Staircase**







лb







## U shape of aluminum channel railing









## U shape of aluminum channel railing





## Spigot glass railing













#### Spigot glass railing





Standoff glass railing with stainless tube handrail.







Standoff glass railing with stainless tube handrail.









Cable railing



## Rod railing







#### **Aluminium Fence**





Wrought iron fence

















# **Project picture:** stainless steel post





#### **Project picture:** Solid wood reads