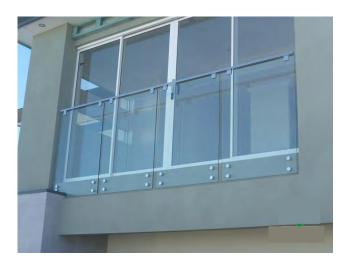

m carton steel with power coated; support plate: 6mm carton steel with power coated; closed riser: 20mm rubber wood; tread: 40mm rubber wood timber; Glass: 12mm THK tempered clear glass: Handrail: \$\$\vee\$48mm beech wood

handrail;







# Straight Staircase













L Shape of Staircase



## L Shape of Staircase









#### U Shape of Staircase











# U Shape of Staircase





### U Shape of Staircase









#### Curved Staircase with glass railing





**Curved Staircase** 





#### **Curved Staircase**









#### **Spiral Staircase**







лb







## U shape of aluminum channel railing









## U shape of aluminum channel railing





## Spigot glass railing













#### Spigot glass railing





Standoff glass railing with stainless tube handrail.







Standoff glass railing with stainless tube handrail.









Cable railing



## Rod railing







#### **Aluminium Fence**





Wrought iron fence

















# **Project picture:** stainless steel post





#### **Project picture:** Solid wood reads