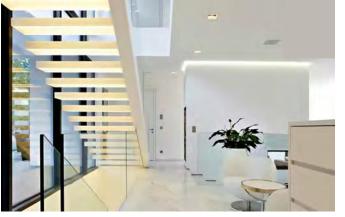

Straight Staircase



1# Stair specification: floor height: 3205mm; step: 16+1; step length: 920mm; step riser: 188.53mm; stringer: 300\*10mm carton steel with power coated; support plate: 6mm carton steel with power coated; closed riser: 20mm rubber wood; tread: 40mm rubber wood timber; Glass: 12mm THK tempered clear glass: Handrail: \$\$\vee\$48mm beech wood

handrail;







# Straight Staircase













L Shape of Staircase



## L Shape of Staircase









#### U Shape of Staircase











# U Shape of Staircase





### U Shape of Staircase









#### Curved Staircase with glass railing





**Curved Staircase** 





#### **Curved Staircase**









#### **Spiral Staircase**







лb







## U shape of aluminum channel railing









## U shape of aluminum channel railing





## Spigot glass railing













#### Spigot glass railing





Standoff glass railing with stainless tube handrail.







Standoff glass railing with stainless tube handrail.









Cable railing



## Rod railing







#### **Aluminium Fence**





Wrought iron fence

















# **Project picture:** stainless steel post





#### **Project pi