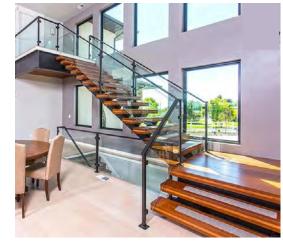

Straight Staircase

1# Stair specification: floor height: 3205mm; step: 16+1; step length: 920mm; step riser: 188.53mm; stringer: 300\*10mm carton steel with power coated; support plate: 6mm carton steel with power coated; closed riser: 20mm rubber wood; tread: 40mm rubber wood timber; Glass: 12mm THK tempered clear glass: Handrail: \$\$\vee\$48mm beech wood

# Straight Staircase

L Shape of Staircase