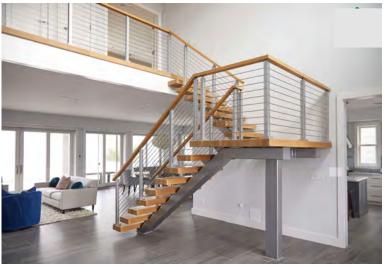

Straight Staircase



1# Stair specification: floor height: 3205mm; step: 16+1; step length: 920mm; step riser: 188.53mm; stringer: 300\*10mm carton steel with power coated; support plate: 6mm carton steel with power coated; closed riser: 20mm rubber wood; tread: 40mm rubber wood timber; Glass: 12mm THK tempered clear glass: Handrail: \$\$\vee\$48mm beech wood

handrail;







# Straight Staircase













L Shape of Staircase



## L Shape of Staircase









#### U Shape of Staircase











# U Shape of Staircase





### U Shape of Staircase









#### Curved Staircase with glass railing





**Curved Staircase** 





#### **Curved Staircase**









#### **Spiral Staircase**







лb







## U shape of aluminum channel railing









## U shape of aluminum channel railing





## Spigot glass railing













#### Spigot glass railing





Standoff glass railing with stainless tube handrail.







Standoff glass railing with stainless tube handrail.









Cable railing



## Rod railing







#### **Aluminium Fence**





Wrought iron fence

















# **Project picture:** stainless steel post





#### **Project picture:** Solid wood reads