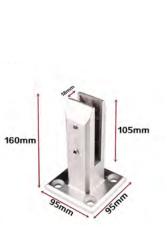

ion: floor height: 3205mm; step: 16+1; step length: 920mm; step riser: 188.53mm; stringer: 300\*10mm carton steel with power coated; support plate: 6mm carton steel with power coated; closed riser: 20mm rubber wood; tread: 40mm rubber wood timber; Glass: 12mm THK tempered clear glass: Handrail: \$\$\vee\$48mm beech wood

handrail;







# Straight Staircase













L Shape of Staircase



## L Shape of Staircase









#### U Shape of Staircase











# U Shape of Staircase





### U Shape of Staircase









#### Curved Staircase with glass railing





**Curved Staircase** 





#### **Curved Staircase**









#### **Spiral Staircase**







лb







## U shape of aluminum channel railing









## U shape of aluminum channel railing





## Spigot glass railing













#### Spigot glass railing





Standoff glass railing with stainless tube handrail.







Standoff glass railing with stainless tube handrail.









Cable railing



## Rod railing







#### **Aluminium Fence**





Wrought iron fence

















# **Project picture:** stainless steel post





#### **Project picture:** Solid wood reads