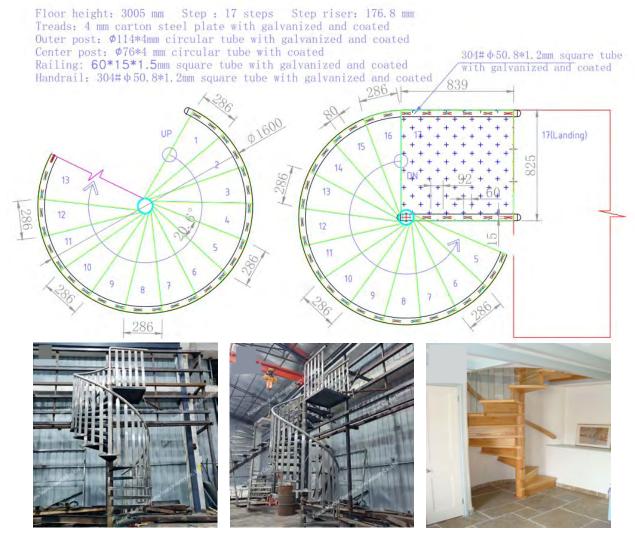

Straight Staircase



1# Stair specification: floor height: 3205mm; step: 16+1; step length: 920mm; step riser: 188.53mm; stringer: 300\*10mm carton steel with power coated; support plate: 6mm carton steel with power coated; closed riser: 20mm rubber wood; tread: 40mm rubber wood timber; Glass: 12mm THK tempered clear glass: Handrail: \$\$\vee\$48mm beech wood

handrail;







# Straight Staircase













L Shape of Staircase



## L Shape of Staircase









#### U Shape of Staircase











# U Shape of Staircase





### U Shape of Staircase









#### Curved Staircase with glass railing





**Curved Staircase** 





#### **Curved Staircase**









#### **Spiral Staircase**







лb







## U shape of aluminum channel railing









## U shape of aluminum channel railing





## Spigot glass railing













#### Spigot glass railing





Standoff glass railing with stainless tube handrail.







Standoff glass railing with stainless tube handrail.









Cable railing



## Rod railing







#### **Aluminium Fence**





Wrought iron fence

















# **Project picture:** stainless steel post





#### **Project picture:** Solid wood reads