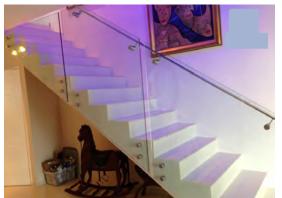

Straight Staircase

1# Stair specification: floor height: 3205mm; step: 16+1; step length: 920mm; step riser: 188.53mm; stringer: 300\*10mm carton steel with power coated; support plate: 6mm carton steel with power coated; closed riser: 20mm rubber wood; tread: 40mm rubber wood timber; Glass: 12mm THK tempered clear glass: Handrail: \$\$\vee\$48mm beech wood

handrail;