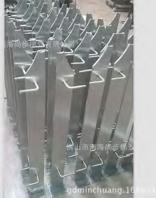

THK tempered clear glass: Handrail: \$\$\vee\$48mm beech wood

handrail;







# Straight Staircase













L Shape of Staircase



## L Shape of Staircase









#### U Shape of Staircase











# U Shape of Staircase





### U Shape of Staircase









#### Curved Staircase with glass railing





**Curved Staircase** 





#### **Curved Staircase**









#### **Spiral Staircase**







лb







## U shape of aluminum channel railing









## U shape of aluminum channel railing





## Spigot glass railing













#### Spigot glass railing





Standoff glass railing with stainless tube handrail.







Standoff glass railing with stainless tube handrail.









Cable railing



## Rod railing







#### **Aluminium Fence**





Wrought iron fence

















# **Project picture:** stainless steel post





#### **Project picture:** Solid wood reads