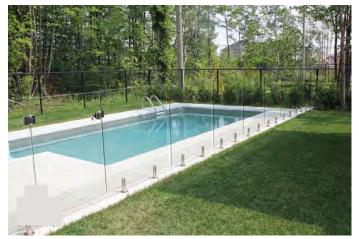

## Spigot glass railing

#### Spigot glass railing

Standoff glass railing with stainless tube handrail.

Standoff glass railing with stainless tube handrail.

Cable railing