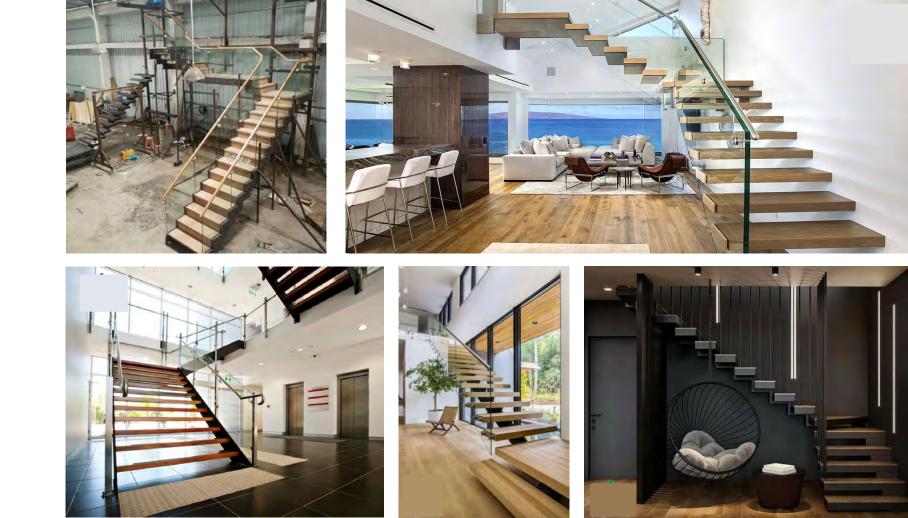

Straight Staircase

1# Stair specification: floor height: 3205mm; step: 16+1; step length: 920mm; step riser: 188.53mm; stringer: 300\*10mm carton steel with power coated; support plate: 6mm carton steel with power coated; closed riser: 20mm rubber wood; tread: 40mm rubber wood timber; Glass: 12mm THK tempered clear glass: Handrail: \$\$\vee\$48mm beech wood

# Straight Staircase

L Shape of Staircase