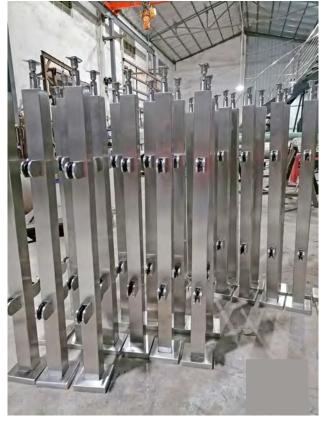

ech wood

handrail;







# Straight Staircase













L Shape of Staircase



## L Shape of Staircase









#### U Shape of Staircase











# U Shape of Staircase





### U Shape of Staircase









#### Curved Staircase with glass railing





**Curved Staircase** 





#### **Curved Staircase**









#### **Spiral Staircase**







лb







## U shape of aluminum channel railing









## U shape of aluminum channel railing





## Spigot glass railing













#### Spigot glass railing





Standoff glass railing with stainless tube handrail.







Standoff glass railing with stainless tube handrail.









Cable railing



## Rod railing







#### **Aluminium Fence**





Wrought iron fence

















# **Project picture:** stainless steel post





#### **Project picture:** Solid wood reads