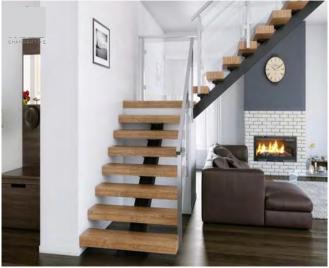

Straight Staircase



1# Stair specification: floor height: 3205mm; step: 16+1; step length: 920mm; step riser: 188.53mm; stringer: 300\*10mm carton steel with power coated; support plate: 6mm carton steel with power coated; closed riser: 20mm rubber wood; tread: 40mm rubber wood timber; Glass: 12mm THK tempered clear glass: Handrail: \$\$\vee\$48mm beech wood

handrail;







# Straight Staircase













L Shape of Staircase



## L Shape of Staircase









#### U Shape of Staircase











# U Shape of Staircase





### U Shape of Staircase









#### Curved Staircase with glass railing





**Curved Staircase** 





#### **Curved Staircase**









#### **Spiral Staircase**







лb







## U shape of aluminum channel railing









## U shape of aluminum channel railing





## Spigot glass railing













#### Spigot glass railing





Standoff glass railing with stainless tube handrail.







Standoff glass railing with stainless tube handrail.









Cable railing



## Rod railing







#### **Aluminium Fence**





Wrought iron fence

















# **Project picture:** stainless steel post





#### **Project picture:** Solid wood reads