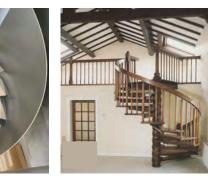

Straight Staircase



1# Stair specification: floor height: 3205mm; step: 16+1; step length: 920mm; step riser: 188.53mm; stringer: 300\*10mm carton steel with power coated; support plate: 6mm carton steel with power coated; closed riser: 20mm rubber wood; tread: 40mm rubber wood timber; Glass: 12mm THK tempered clear glass: Handrail: \$\$\vee\$48mm beech wood

handrail;







# Straight Staircase













L Shape of Staircase



## L Shape of Staircase









#### U Shape of Staircase











# U Shape of Staircase





### U Shape of Staircase









#### Curved Staircase with glass railing





**Curved Staircase** 





#### **Curved Staircase**









#### **Spiral Staircase**







лb







## U shape of aluminum channel railing









## U shape of aluminum channel railing





## Spigot glass railing













#### Spigot glass railing





Standoff glass railing with stainless tube handrail.







Standoff glass railing with stainless tube handrail.









Cable railing



## Rod railing







#### **Aluminium Fence**





Wrought iron fence

















# **Project picture:** stainless steel post





#### **Project picture:** Solid wood reads