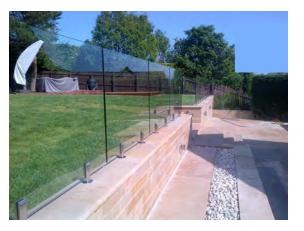

## Spigot glass railing

#### Spigot glass railing

Standoff glass railing with stainless tube handrail.

Standoff glass railing with stainless tube handrail.

Cable railing