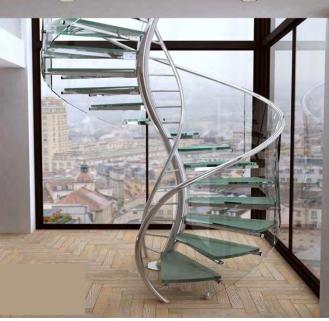

Straight Staircase



1# Stair specification: floor height: 3205mm; step: 16+1; step length: 920mm; step riser: 188.53mm; stringer: 300\*10mm carton steel with power coated; support plate: 6mm carton steel with power coated; closed riser: 20mm rubber wood; tread: 40mm rubber wood timber; Glass: 12mm THK tempered clear glass: Handrail: \$\$\vee\$48mm beech wood

handrail;







# Straight Staircase













L Shape of Staircase



## L Shape of Staircase









#### U Shape of Staircase











# U Shape of Staircase





### U Shape of Staircase









#### Curved Staircase with glass railing





**Curved Staircase** 





#### **Curved Staircase**









#### **Spiral Staircase**







лb







## U shape of aluminum channel railing









## U shape of aluminum channel railing





## Spigot glass railing













#### Spigot glass railing





Standoff glass railing with stainless tube handrail.







Standoff glass railing with stainless tube handrail.









Cable railing



## Rod railing







#### **Aluminium Fence**





Wrought iron fence

















# **Project picture:** stainless steel post





#### **Project picture:** Solid wood reads