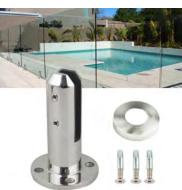

loor height: 3205mm; step: 16+1; step length: 920mm; step riser: 188.53mm; stringer: 300\*10mm carton steel with power coated; support plate: 6mm carton steel with power coated; closed riser: 20mm rubber wood; tread: 40mm rubber wood timber; Glass: 12mm THK tempered clear glass: Handrail: \$\$\vee\$48mm beech wood

handrail;







# Straight Staircase













L Shape of Staircase



## L Shape of Staircase









#### U Shape of Staircase











# U Shape of Staircase





### U Shape of Staircase









#### Curved Staircase with glass railing





**Curved Staircase** 





#### **Curved Staircase**









#### **Spiral Staircase**







лb







## U shape of aluminum channel railing









## U shape of aluminum channel railing





## Spigot glass railing













#### Spigot glass railing





Standoff glass railing with stainless tube handrail.







Standoff glass railing with stainless tube handrail.









Cable railing



## Rod railing







#### **Aluminium Fence**





Wrought iron fence

















# **Project picture:** stainless steel post





#### **Project picture:** Solid wood reads