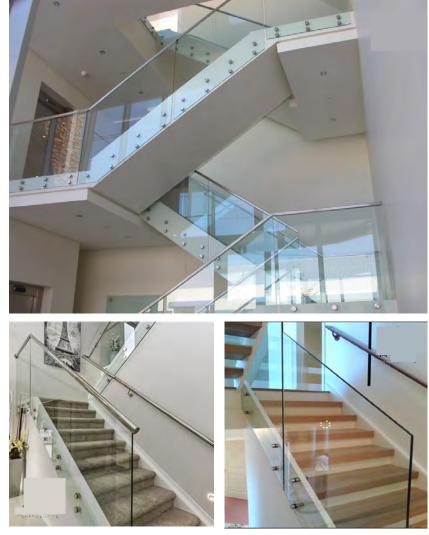

## Spigot glass railing

#### Spigot glass railing

Standoff glass railing with stainless tube handrail.

Standoff glass railing with stainless tube handrail.

Cable railing