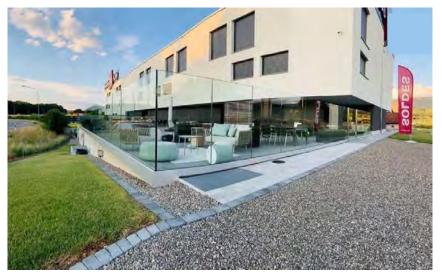

Straight Staircase



1# Stair specification: floor height: 3205mm; step: 16+1; step length: 920mm; step riser: 188.53mm; stringer: 300\*10mm carton steel with power coated; support plate: 6mm carton steel with power coated; closed riser: 20mm rubber wood; tread: 40mm rubber wood timber; Glass: 12mm THK tempered clear glass: Handrail: \$\$\vee\$48mm beech wood

handrail;







# Straight Staircase













L Shape of Staircase



## L Shape of Staircase









#### U Shape of Staircase











# U Shape of Staircase





### U Shape of Staircase









#### Curved Staircase with glass railing





**Curved Staircase** 





#### **Curved Staircase**









#### **Spiral Staircase**







лb







## U shape of aluminum channel railing









## U shape of aluminum channel railing





## Spigot glass railing













#### Spigot glass railing





Standoff glass railing with stainless tube handrail.







Standoff glass railing with stainless tube handrail.









Cable railing



## Rod railing







#### **Aluminium Fence**





Wrought iron fence

















# **Project picture:** stainless steel post





#### **Project picture:** Solid wood reads