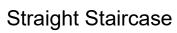

Straight Staircase

1# Stair specification: floor height: 3205mm; step: 16+1; step length: 920mm; step riser: 188.53mm; stringer: 300\*10mm carton steel with power coated; support plate: 6mm carton steel with power coated; closed riser: 20mm rubber wood; tread: 40mm rubber wood timber; Glass: 12mm THK tempered clear glass: Handrail: \$\$\vee\$48mm beech wood