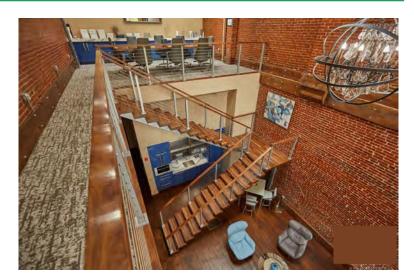

Straight Staircase



1# Stair specification: floor height: 3205mm; step: 16+1; step length: 920mm; step riser: 188.53mm; stringer: 300\*10mm carton steel with power coated; support plate: 6mm carton steel with power coated; closed riser: 20mm rubber wood; tread: 40mm rubber wood timber; Glass: 12mm THK tempered clear glass: Handrail: \$\$\vee\$48mm beech wood

handrail;







# Straight Staircase













L Shape of Staircase



## L Shape of Staircase









#### U Shape of Staircase











# U Shape of Staircase





### U Shape of Staircase









#### Curved Staircase with glass railing





**Curved Staircase** 





#### **Curved Staircase**









#### **Spiral Staircase**







лb







## U shape of aluminum channel railing









## U shape of aluminum channel railing





## Spigot glass railing













#### Spigot glass railing





Standoff glass railing with stainless tube handrail.







Standoff glass railing with stainless tube handrail.









Cable railing



## Rod railing







#### **Aluminium Fence**





Wrought iron fence

















# **Project picture:** stainless steel post





#### **Project picture:** Solid wood reads