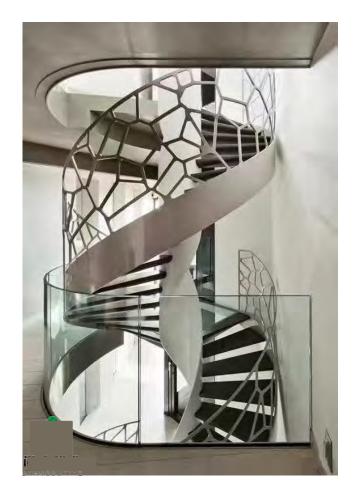

Straight Staircase



1# Stair specification: floor height: 3205mm; step: 16+1; step length: 920mm; step riser: 188.53mm; stringer: 300\*10mm carton steel with power coated; support plate: 6mm carton steel with power coated; closed riser: 20mm rubber wood; tread: 40mm rubber wood timber; Glass: 12mm THK tempered clear glass: Handrail: \$\$\vee\$48mm beech wood

handrail;







# Straight Staircase













L Shape of Staircase



## L Shape of Staircase









#### U Shape of Staircase











# U Shape of Staircase





### U Shape of Staircase









#### Curved Staircase with glass railing





**Curved Staircase** 





#### **Curved Staircase**









#### **Spiral Staircase**







лb







## U shape of aluminum channel railing









## U shape of aluminum channel railing





## Spigot glass railing













#### Spigot glass railing





Standoff glass railing with stainless tube handrail.







Standoff glass railing with stainless tube handrail.









Cable railing



## Rod railing







#### **Aluminium Fence**





Wrought iron fence

















# **Project picture:** stainless steel post





#### **Project picture:** Solid wood reads