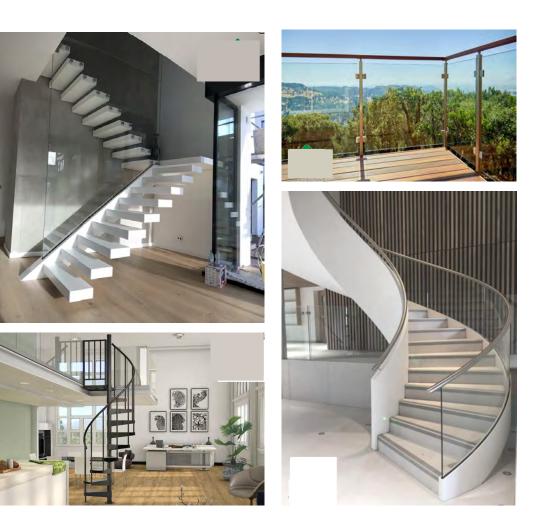

#### Curved Staircase with glass railing

**Curved Staircase** 

#### **Curved Staircase**