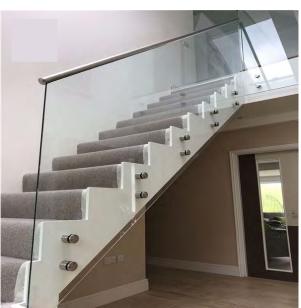

## Spigot glass railing

#### Spigot glass railing

Standoff glass railing with stainless tube handrail.

Standoff glass railing with stainless tube handrail.

Cable railing