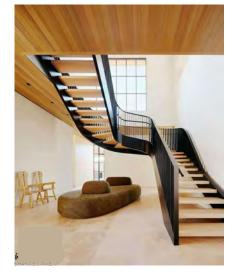

Straight Staircase



1# Stair specification: floor height: 3205mm; step: 16+1; step length: 920mm; step riser: 188.53mm; stringer: 300\*10mm carton steel with power coated; support plate: 6mm carton steel with power coated; closed riser: 20mm rubber wood; tread: 40mm rubber wood timber; Glass: 12mm THK tempered clear glass: Handrail: \$\$\vee\$48mm beech wood

handrail;







# Straight Staircase













L Shape of Staircase



## L Shape of Staircase









#### U Shape of Staircase











# U Shape of Staircase





### U Shape of Staircase









#### Curved Staircase with glass railing





**Curved Staircase** 





#### **Curved Staircase**









#### **Spiral Staircase**







лb







## U shape of aluminum channel railing









## U shape of aluminum channel railing





## Spigot glass railing













#### Spigot glass railing





Standoff glass railing with stainless tube handrail.







Standoff glass railing with stainless tube handrail.









Cable railing



## Rod railing







#### **Aluminium Fence**





Wrought iron fence

















# **Project picture:** stainless steel post





#### **Project picture:** Solid wood reads