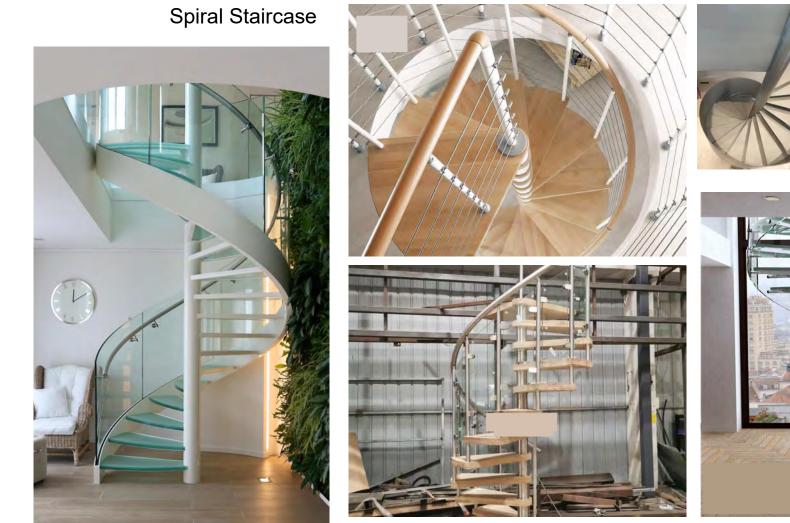

Straight Staircase



1# Stair specification: floor height: 3205mm; step: 16+1; step length: 920mm; step riser: 188.53mm; stringer: 300\*10mm carton steel with power coated; support plate: 6mm carton steel with power coated; closed riser: 20mm rubber wood; tread: 40mm rubber wood timber; Glass: 12mm THK tempered clear glass: Handrail: \$\$\vee\$48mm beech wood

handrail;







# Straight Staircase













L Shape of Staircase



## L Shape of Staircase









#### U Shape of Staircase











# U Shape of Staircase





### U Shape of Staircase









#### Curved Staircase with glass railing





**Curved Staircase** 





#### **Curved Staircase**









#### **Spiral Staircase**







лb







## U shape of aluminum channel railing









## U shape of aluminum channel railing





## Spigot glass railing













#### Spigot glass railing





Standoff glass railing with stainless tube handrail.







Standoff glass railing with stainless tube handrail.









Cable railing



## Rod railing







#### **Aluminium Fence**





Wrought iron fence

















# **Project picture:** stainless steel post





#### **Project picture:** Solid wood reads