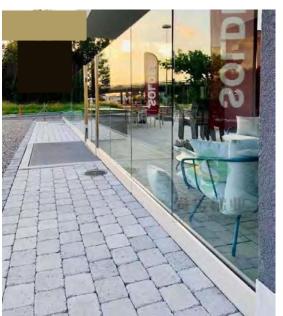

Straight Staircase



1# Stair specification: floor height: 3205mm; step: 16+1; step length: 920mm; step riser: 188.53mm; stringer: 300\*10mm carton steel with power coated; support plate: 6mm carton steel with power coated; closed riser: 20mm rubber wood; tread: 40mm rubber wood timber; Glass: 12mm THK tempered clear glass: Handrail: \$\$\vee\$48mm beech wood

handrail;







# Straight Staircase













L Shape of Staircase



## L Shape of Staircase









#### U Shape of Staircase











# U Shape of Staircase





### U Shape of Staircase









#### Curved Staircase with glass railing





**Curved Staircase** 





#### **Curved Staircase**









#### **Spiral Staircase**







лb







## U shape of aluminum channel railing









## U shape of aluminum channel railing





## Spigot glass railing













#### Spigot glass railing





Standoff glass railing with stainless tube handrail.







Standoff glass railing with stainless tube handrail.









Cable railing



## Rod railing







#### **Aluminium Fence**





Wrought iron fence

















# **Project picture:** stainless steel post





#### **Project picture:** Solid wood reads