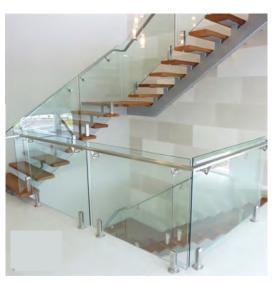

Straight Staircase

1# Stair specification: floor height: 3205mm; step: 16+1; step length: 920mm; step riser: 188.53mm; stringer: 300\*10mm carton steel with power coated; support plate: 6mm carton steel with power coated; closed riser: 20mm rubber wood; tread: 40mm rubber wood timber; Glass: 12mm THK tempered clear glass: Handrail: \$\$\vee\$48mm beech wood

handrail;