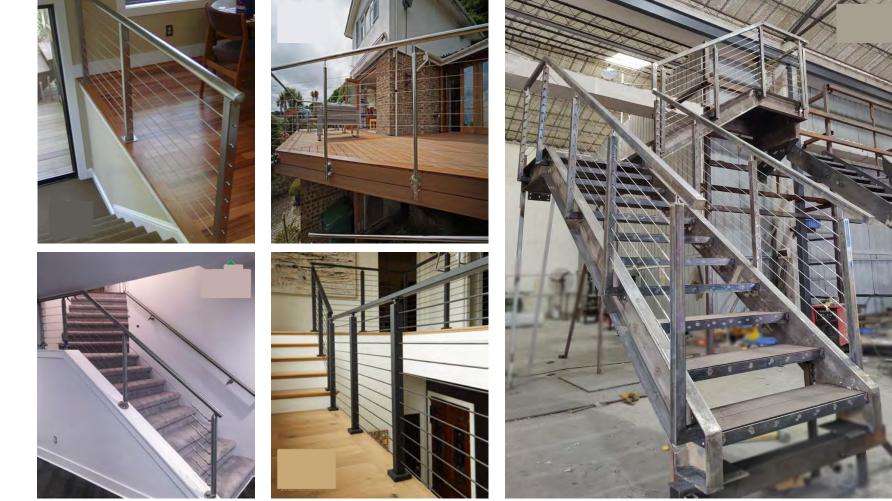

eel with power coated; closed riser: 20mm rubber wood; tread: 40mm rubber wood timber; Glass: 12mm THK tempered clear glass: Handrail: \$\$\vee\$48mm beech wood

handrail;







# Straight Staircase













L Shape of Staircase



## L Shape of Staircase









#### U Shape of Staircase











# U Shape of Staircase





### U Shape of Staircase









#### Curved Staircase with glass railing





**Curved Staircase** 





#### **Curved Staircase**









#### **Spiral Staircase**







лb







## U shape of aluminum channel railing









## U shape of aluminum channel railing





## Spigot glass railing













#### Spigot glass railing





Standoff glass railing with stainless tube handrail.







Standoff glass railing with stainless tube handrail.









Cable railing



## Rod railing







#### **Aluminium Fence**





Wrought iron fence

















# **Project picture:** stainless steel post





#### **Project picture:** Solid wood reads