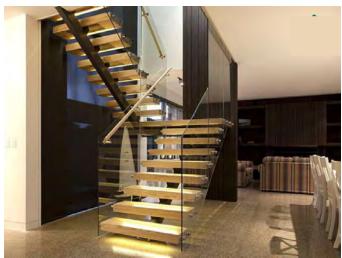

Straight Staircase



1# Stair specification: floor height: 3205mm; step: 16+1; step length: 920mm; step riser: 188.53mm; stringer: 300\*10mm carton steel with power coated; support plate: 6mm carton steel with power coated; closed riser: 20mm rubber wood; tread: 40mm rubber wood timber; Glass: 12mm THK tempered clear glass: Handrail: \$\$\vee\$48mm beech wood

handrail;







# Straight Staircase













L Shape of Staircase



## L Shape of Staircase









#### U Shape of Staircase











# U Shape of Staircase





### U Shape of Staircase









#### Curved Staircase with glass railing





**Curved Staircase** 





#### **Curved Staircase**









#### **Spiral Staircase**







лb







## U shape of aluminum channel railing









## U shape of aluminum channel railing





## Spigot glass railing













#### Spigot glass railing





Standoff glass railing with stainless tube handrail.







Standoff glass railing with stainless tube handrail.









Cable railing



## Rod railing







#### **Aluminium Fence**





Wrought iron fence

















# **Project picture:** stainless steel post





#### **Project picture:** Solid wood reads