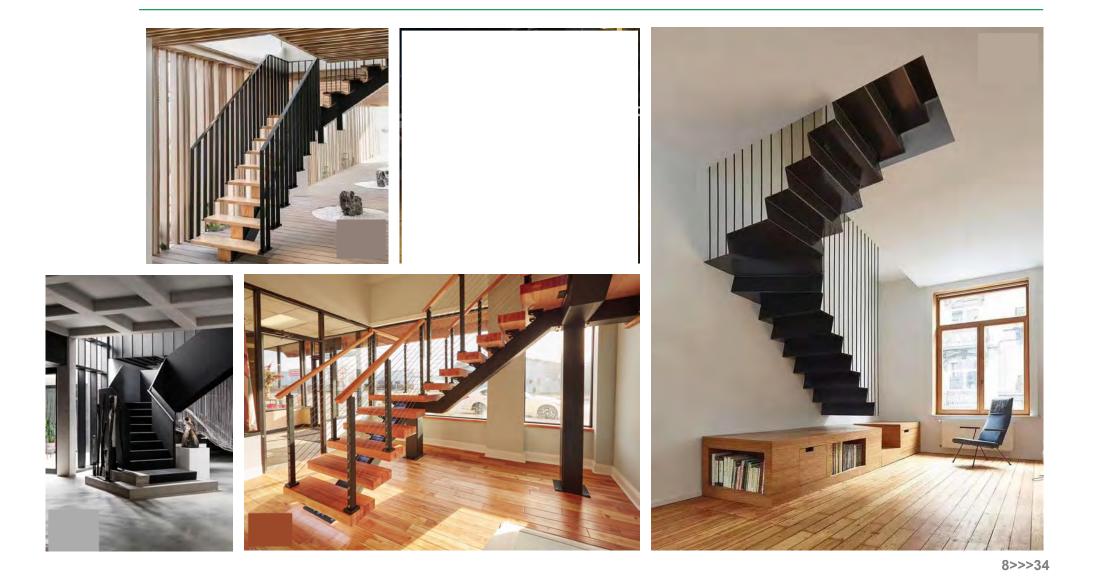

#### Curved Staircase with glass railing

**Curved Staircase** 

#### **Curved Staircase**