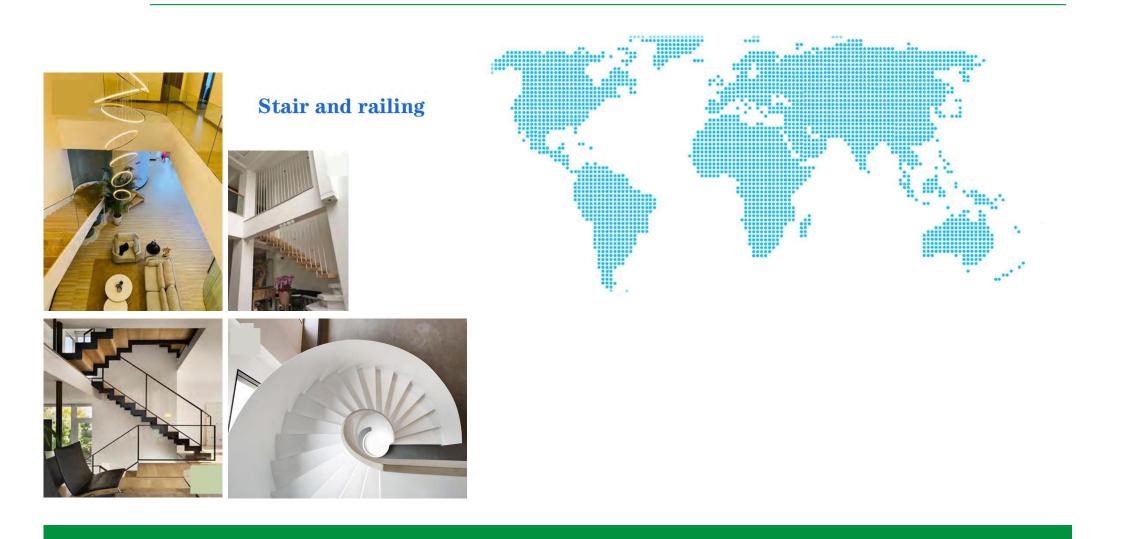

Straight Staircase

1# Stair specification: floor height: 3205mm; step: 16+1; step length: 920mm; step riser: 188.53mm; stringer: 300\*10mm carton steel with power coated; support plate: 6mm carton steel with power coated; closed riser: 20mm rubber wood; tread: 40mm rubber wood timber; Glass: 12mm THK tempered clear glass: Handrail: \$\$\vee\$48mm beech wood