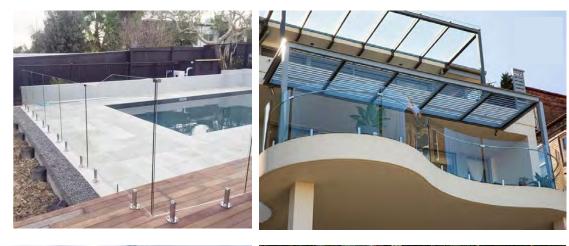

## Spigot glass railing

#### Spigot glass railing

Standoff glass railing with stainless tube handrail.

Standoff glass railing with stainless tube handrail.

Cable railing