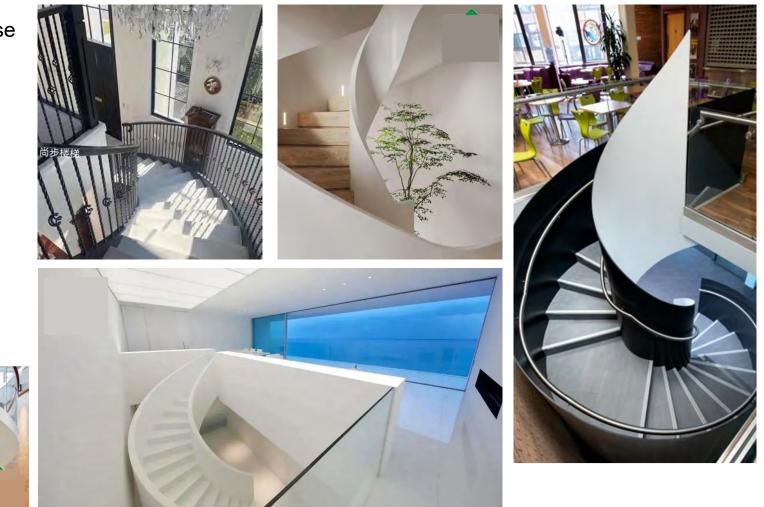

Straight Staircase



1# Stair specification: floor height: 3205mm; step: 16+1; step length: 920mm; step riser: 188.53mm; stringer: 300\*10mm carton steel with power coated; support plate: 6mm carton steel with power coated; closed riser: 20mm rubber wood; tread: 40mm rubber wood timber; Glass: 12mm THK tempered clear glass: Handrail: \$\$\vee\$48mm beech wood

handrail;







# Straight Staircase













L Shape of Staircase



## L Shape of Staircase









#### U Shape of Staircase











# U Shape of Staircase





### U Shape of Staircase









#### Curved Staircase with glass railing





**Curved Staircase** 





#### **Curved Staircase**









#### **Spiral Staircase**







лb







## U shape of aluminum channel railing









## U shape of aluminum channel railing





## Spigot glass railing













#### Spigot glass railing





Standoff glass railing with stainless tube handrail.







Standoff glass railing with stainless tube handrail.









Cable railing



## Rod railing







#### **Aluminium Fence**





Wrought iron fence

















# **Project picture:** stainless steel post





#### **Project picture:** Solid wood reads