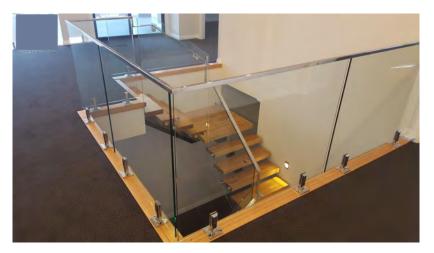

## Spigot glass railing

#### Spigot glass railing

Standoff glass railing with stainless tube handrail.

Standoff glass railing with stainless tube handrail.

Cable railing