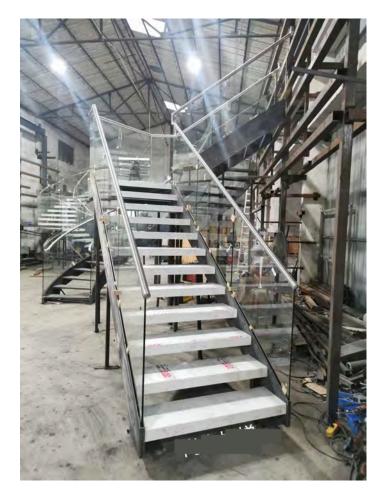

Straight Staircase



1# Stair specification: floor height: 3205mm; step: 16+1; step length: 920mm; step riser: 188.53mm; stringer: 300\*10mm carton steel with power coated; support plate: 6mm carton steel with power coated; closed riser: 20mm rubber wood; tread: 40mm rubber wood timber; Glass: 12mm THK tempered clear glass: Handrail: \$\$\vee\$48mm beech wood

handrail;







# Straight Staircase













L Shape of Staircase



## L Shape of Staircase









#### U Shape of Staircase











# U Shape of Staircase





### U Shape of Staircase









#### Curved Staircase with glass railing





**Curved Staircase** 





#### **Curved Staircase**









#### **Spiral Staircase**







лb







## U shape of aluminum channel railing









## U shape of aluminum channel railing





## Spigot glass railing













#### Spigot glass railing





Standoff glass railing with stainless tube handrail.







Standoff glass railing with stainless tube handrail.









Cable railing



## Rod railing







#### **Aluminium Fence**





Wrought iron fence

















# **Project picture:** stainless steel post





#### **Project picture:** Solid wood reads