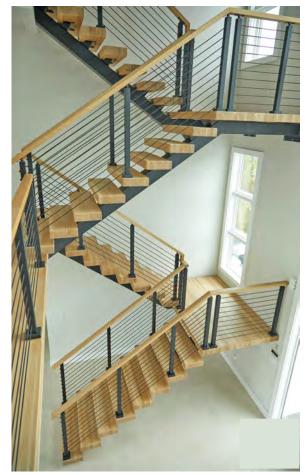

Straight Staircase



1# Stair specification: floor height: 3205mm; step: 16+1; step length: 920mm; step riser: 188.53mm; stringer: 300\*10mm carton steel with power coated; support plate: 6mm carton steel with power coated; closed riser: 20mm rubber wood; tread: 40mm rubber wood timber; Glass: 12mm THK tempered clear glass: Handrail: \$\$\vee\$48mm beech wood

handrail;







# Straight Staircase













L Shape of Staircase



## L Shape of Staircase









#### U Shape of Staircase











# U Shape of Staircase





### U Shape of Staircase









#### Curved Staircase with glass railing





**Curved Staircase** 





#### **Curved Staircase**









#### **Spiral Staircase**







лb







## U shape of aluminum channel railing









## U shape of aluminum channel railing





## Spigot glass railing













#### Spigot glass railing





Standoff glass railing with stainless tube handrail.







Standoff glass railing with stainless tube handrail.









Cable railing



## Rod railing







#### **Aluminium Fence**





Wrought iron fence

















# **Project picture:** stainless steel post





#### **Project picture:** Solid wood reads