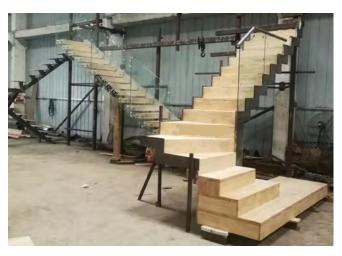

Straight Staircase

1# Stair specification: floor height: 3205mm; step: 16+1; step length: 920mm; step riser: 188.53mm; stringer: 300\*10mm carton steel with power coated; support plate: 6mm carton steel with power coated; closed riser: 20mm rubber wood; tread: 40mm rubber wood timber; Glass: 12mm THK tempered clear glass: Handrail: \$\$\vee\$48mm beech wood

# Straight Staircase

L Shape of Staircase