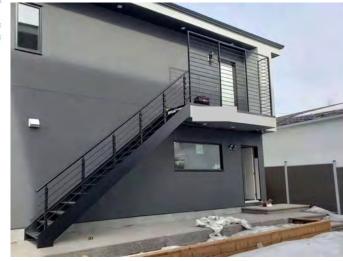

Straight Staircase



1# Stair specification: floor height: 3205mm; step: 16+1; step length: 920mm; step riser: 188.53mm; stringer: 300\*10mm carton steel with power coated; support plate: 6mm carton steel with power coated; closed riser: 20mm rubber wood; tread: 40mm rubber wood timber; Glass: 12mm THK tempered clear glass: Handrail: \$\$\vee\$48mm beech wood

handrail;







# Straight Staircase













L Shape of Staircase



## L Shape of Staircase









#### U Shape of Staircase











# U Shape of Staircase





### U Shape of Staircase









#### Curved Staircase with glass railing





**Curved Staircase** 





#### **Curved Staircase**









#### **Spiral Staircase**







лb







## U shape of aluminum channel railing









## U shape of aluminum channel railing





## Spigot glass railing













#### Spigot glass railing





Standoff glass railing with stainless tube handrail.







Standoff glass railing with stainless tube handrail.









Cable railing



## Rod railing







#### **Aluminium Fence**





Wrought iron fence

















# **Project picture:** stainless steel post





#### **Project pict