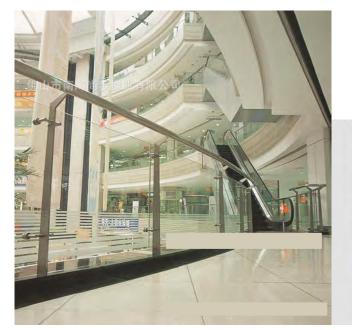

m THK tempered clear glass: Handrail: \$\$\vee\$48mm beech wood

handrail;







# Straight Staircase













L Shape of Staircase



## L Shape of Staircase









#### U Shape of Staircase











# U Shape of Staircase





### U Shape of Staircase









#### Curved Staircase with glass railing





**Curved Staircase** 





#### **Curved Staircase**









#### **Spiral Staircase**







лb







## U shape of aluminum channel railing









## U shape of aluminum channel railing





## Spigot glass railing













#### Spigot glass railing





Standoff glass railing with stainless tube handrail.







Standoff glass railing with stainless tube handrail.









Cable railing



## Rod railing







#### **Aluminium Fence**





Wrought iron fence

















# **Project picture:** stainless steel post





#### **Project picture:** Solid wood reads