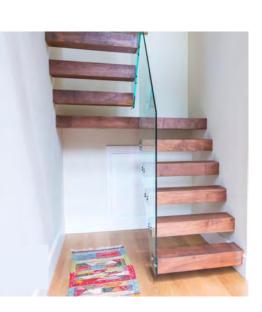

Straight Staircase

1# Stair specification: floor height: 3205mm; step: 16+1; step length: 920mm; step riser: 188.53mm; stringer: 300\*10mm carton steel with power coated; support plate: 6mm carton steel with power coated; closed riser: 20mm rubber wood; tread: 40mm rubber wood timber; Glass: 12mm THK tempered clear glass: Handrail: \$\$\vee\$48mm beech wood

# Straight Staircase

L Shape of Staircase