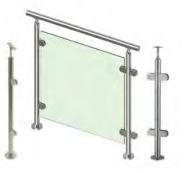

## Spigot glass railing

#### Spigot glass railing

Standoff glass railing with stainless tube handrail.

Standoff glass railing with stainless tube handrail.

Cable railing