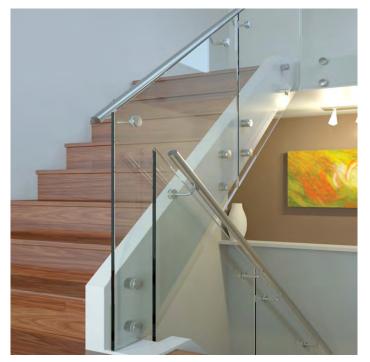

## Spigot glass railing

#### Spigot glass railing

Standoff glass railing with stainless tube handrail.

Standoff glass railing with stainless tube handrail.

Cable railing