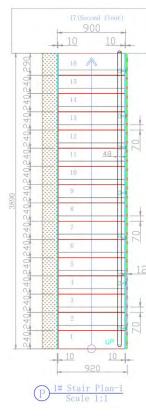

Straight Staircase

1# Stair specification: floor height: 3205mm; step: 16+1; step length: 920mm; step riser: 188.53mm; stringer: 300\*10mm carton steel with power coated; support plate: 6mm carton steel with power coated; closed riser: 20mm rubber wood; tread: 40mm rubber wood timber; Glass: 12mm THK tempered clear glass: Handrail: \$\$\vee\$48mm beech wood