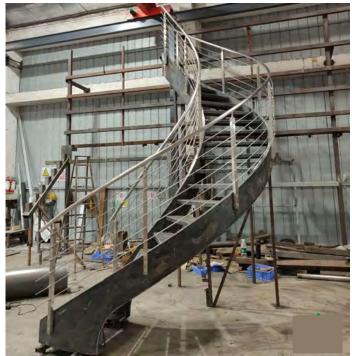

: 20mm rubber wood; tread: 40mm rubber wood timber; Glass: 12mm THK tempered clear glass: Handrail: \$\$\vee\$48mm beech wood

handrail;







# Straight Staircase













L Shape of Staircase



## L Shape of Staircase









#### U Shape of Staircase











# U Shape of Staircase





### U Shape of Staircase









#### Curved Staircase with glass railing





**Curved Staircase** 





#### **Curved Staircase**









#### **Spiral Staircase**







лb







## U shape of aluminum channel railing









## U shape of aluminum channel railing





## Spigot glass railing













#### Spigot glass railing





Standoff glass railing with stainless tube handrail.







Standoff glass railing with stainless tube handrail.









Cable railing



## Rod railing







#### **Aluminium Fence**





Wrought iron fence

















# **Project picture:** stainless steel post





#### **Project picture:** Solid wood reads