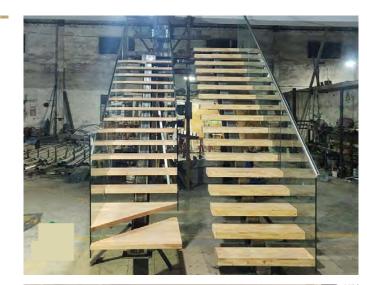

Straight Staircase

1# Stair specification: floor height: 3205mm; step: 16+1; step length: 920mm; step riser: 188.53mm; stringer: 300\*10mm carton steel with power coated; support plate: 6mm carton steel with power coated; closed riser: 20mm rubber wood; tread: 40mm rubber wood timber; Glass: 12mm THK tempered clear glass: Handrail: \$\$\vee\$48mm beech wood

handrail;