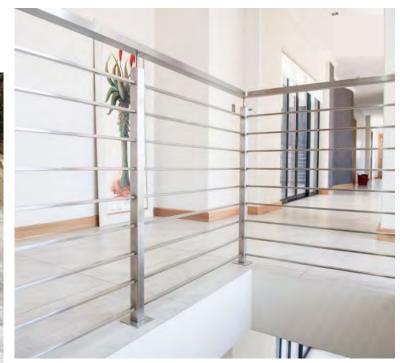

mm rubber wood; tread: 40mm rubber wood timber; Glass: 12mm THK tempered clear glass: Handrail: \$\$\vee\$48mm beech wood

handrail;







# Straight Staircase













L Shape of Staircase



## L Shape of Staircase









#### U Shape of Staircase











# U Shape of Staircase





### U Shape of Staircase









#### Curved Staircase with glass railing





**Curved Staircase** 





#### **Curved Staircase**









#### **Spiral Staircase**







лb







## U shape of aluminum channel railing









## U shape of aluminum channel railing





## Spigot glass railing













#### Spigot glass railing





Standoff glass railing with stainless tube handrail.







Standoff glass railing with stainless tube handrail.









Cable railing



## Rod railing







#### **Aluminium Fence**





Wrought iron fence

















# **Project picture:** stainless steel post





#### **Project picture:** Solid wood reads