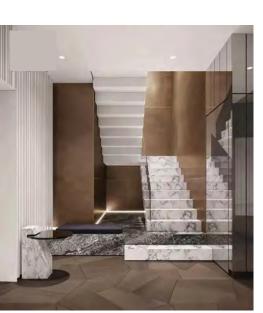

Straight Staircase

1# Stair specification: floor height: 3205mm; step: 16+1; step length: 920mm; step riser: 188.53mm; stringer: 300\*10mm carton steel with power coated; support plate: 6mm carton steel with power coated; closed riser: 20mm rubber wood; tread: 40mm rubber wood timber; Glass: 12mm THK tempered clear glass: Handrail: \$\$\vee\$48mm beech wood

# Straight Staircase

L Shape of Staircase