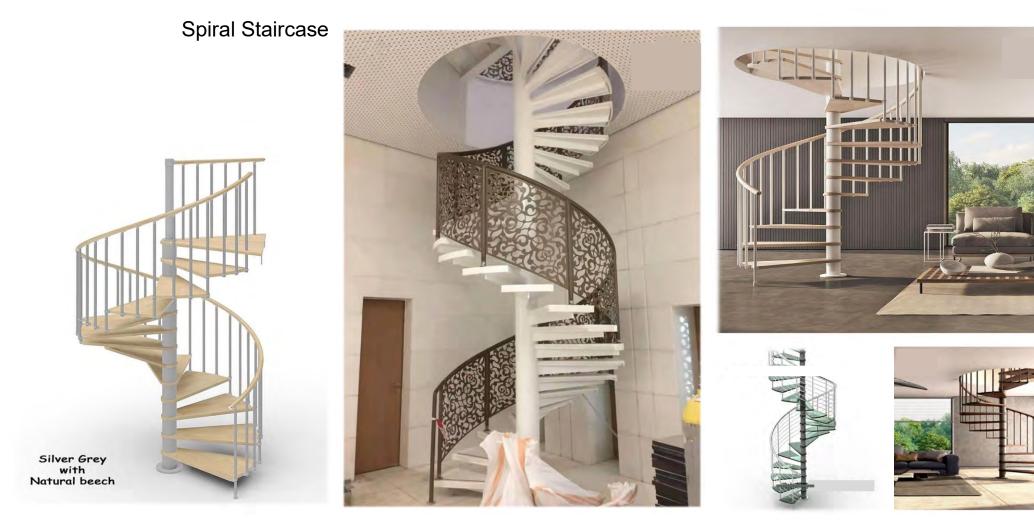

Straight Staircase



1# Stair specification: floor height: 3205mm; step: 16+1; step length: 920mm; step riser: 188.53mm; stringer: 300\*10mm carton steel with power coated; support plate: 6mm carton steel with power coated; closed riser: 20mm rubber wood; tread: 40mm rubber wood timber; Glass: 12mm THK tempered clear glass: Handrail: \$\$\vee\$48mm beech wood

handrail;







# Straight Staircase













L Shape of Staircase



## L Shape of Staircase









#### U Shape of Staircase











# U Shape of Staircase





### U Shape of Staircase









#### Curved Staircase with glass railing





**Curved Staircase** 





#### **Curved Staircase**









#### **Spiral Staircase**







лb







## U shape of aluminum channel railing









## U shape of aluminum channel railing





## Spigot glass railing













#### Spigot glass railing





Standoff glass railing with stainless tube handrail.







Standoff glass railing with stainless tube handrail.









Cable railing



## Rod railing







#### **Aluminium Fence**





Wrought iron fence

















# **Project picture:** stainless steel post





#### **Project picture:** Solid wood reads