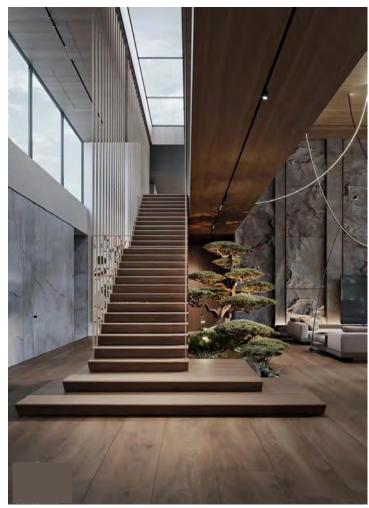

Straight Staircase

1# Stair specification: floor height: 3205mm; step: 16+1; step length: 920mm; step riser: 188.53mm; stringer: 300\*10mm carton steel with power coated; support plate: 6mm carton steel with power coated; closed riser: 20mm rubber wood; tread: 40mm rubber wood timber; Glass: 12mm THK tempered clear glass: Handrail: \$\$\vee\$48mm beech wood