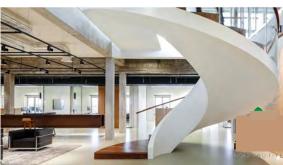

Straight Staircase



1# Stair specification: floor height: 3205mm; step: 16+1; step length: 920mm; step riser: 188.53mm; stringer: 300\*10mm carton steel with power coated; support plate: 6mm carton steel with power coated; closed riser: 20mm rubber wood; tread: 40mm rubber wood timber; Glass: 12mm THK tempered clear glass: Handrail: \$\$\vee\$48mm beech wood

handrail;







# Straight Staircase













L Shape of Staircase



## L Shape of Staircase









#### U Shape of Staircase











# U Shape of Staircase





### U Shape of Staircase









#### Curved Staircase with glass railing





**Curved Staircase** 





#### **Curved Staircase**









#### **Spiral Staircase**







лb







## U shape of aluminum channel railing









## U shape of aluminum channel railing





## Spigot glass railing













#### Spigot glass railing





Standoff glass railing with stainless tube handrail.







Standoff glass railing with stainless tube handrail.









Cable railing



## Rod railing







#### **Aluminium Fence**





Wrought iron fence

















# **Project picture:** stainless steel post





#### **Project picture:** Solid wood reads