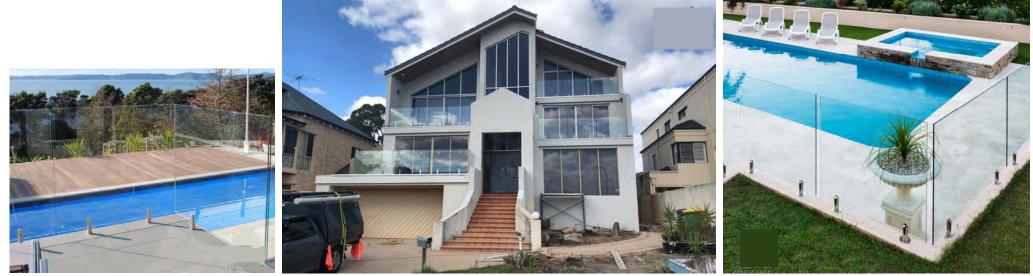

## Spigot glass railing

#### Spigot glass railing

Standoff glass railing with stainless tube handrail.

Standoff glass railing with stainless tube handrail.

Cable railing