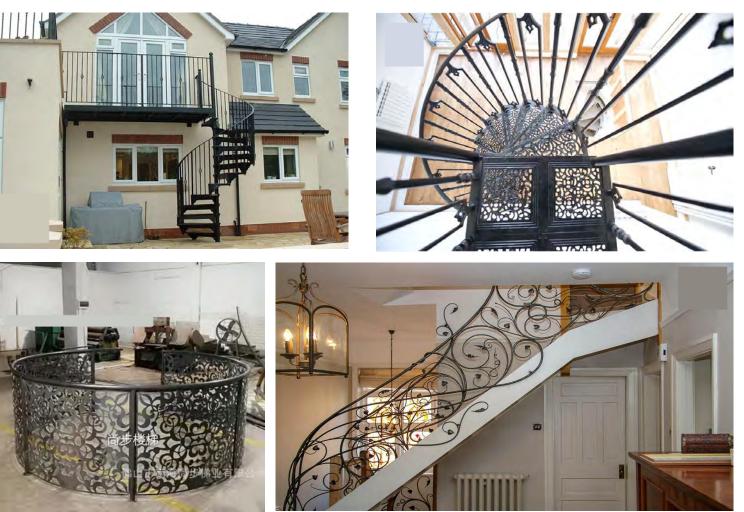

12mm THK tempered clear glass: Handrail: \$\$\vee\$48mm beech wood

handrail;







# Straight Staircase













L Shape of Staircase



## L Shape of Staircase









#### U Shape of Staircase











# U Shape of Staircase





### U Shape of Staircase









#### Curved Staircase with glass railing





**Curved Staircase** 





#### **Curved Staircase**









#### **Spiral Staircase**







лb







## U shape of aluminum channel railing









## U shape of aluminum channel railing





## Spigot glass railing













#### Spigot glass railing





Standoff glass railing with stainless tube handrail.







Standoff glass railing with stainless tube handrail.









Cable railing



## Rod railing







#### **Aluminium Fence**





Wrought iron fence

















# **Project picture:** stainless steel post





#### **Project picture:** Solid wood reads