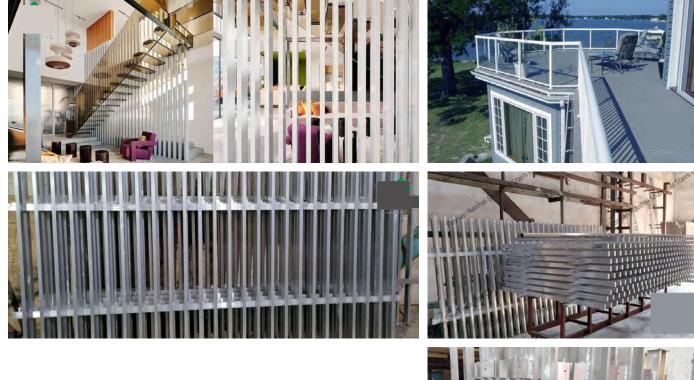

rubber wood timber; Glass: 12mm THK tempered clear glass: Handrail: \$\$\vee\$48mm beech wood

handrail;







# Straight Staircase













L Shape of Staircase



## L Shape of Staircase









#### U Shape of Staircase











# U Shape of Staircase





### U Shape of Staircase









#### Curved Staircase with glass railing





**Curved Staircase** 





#### **Curved Staircase**









#### **Spiral Staircase**







лb







## U shape of aluminum channel railing









## U shape of aluminum channel railing





## Spigot glass railing













#### Spigot glass railing





Standoff glass railing with stainless tube handrail.







Standoff glass railing with stainless tube handrail.









Cable railing



## Rod railing







#### **Aluminium Fence**





Wrought iron fence

















# **Project picture:** stainless steel post





#### **Project picture:** Solid wood reads