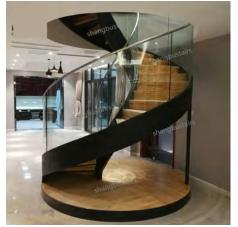

Straight Staircase



1# Stair specification: floor height: 3205mm; step: 16+1; step length: 920mm; step riser: 188.53mm; stringer: 300\*10mm carton steel with power coated; support plate: 6mm carton steel with power coated; closed riser: 20mm rubber wood; tread: 40mm rubber wood timber; Glass: 12mm THK tempered clear glass: Handrail: \$\$\vee\$48mm beech wood

handrail;







# Straight Staircase













L Shape of Staircase



## L Shape of Staircase









#### U Shape of Staircase











# U Shape of Staircase





### U Shape of Staircase









#### Curved Staircase with glass railing





**Curved Staircase** 





#### **Curved Staircase**









#### **Spiral Staircase**







лb







## U shape of aluminum channel railing









## U shape of aluminum channel railing





## Spigot glass railing













#### Spigot glass railing





Standoff glass railing with stainless tube handrail.







Standoff glass railing with stainless tube handrail.









Cable railing



## Rod railing







#### **Aluminium Fence**





Wrought iron fence

















# **Project picture:** stainless steel post





#### **Project picture:** Solid wood reads