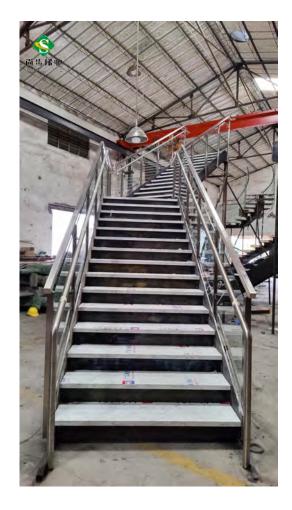

Straight Staircase



1# Stair specification: floor height: 3205mm; step: 16+1; step length: 920mm; step riser: 188.53mm; stringer: 300\*10mm carton steel with power coated; support plate: 6mm carton steel with power coated; closed riser: 20mm rubber wood; tread: 40mm rubber wood timber; Glass: 12mm THK tempered clear glass: Handrail: \$\$\vee\$48mm beech wood

handrail;







# Straight Staircase













L Shape of Staircase



## L Shape of Staircase









#### U Shape of Staircase











# U Shape of Staircase





### U Shape of Staircase









#### Curved Staircase with glass railing





**Curved Staircase** 





#### **Curved Staircase**









#### **Spiral Staircase**







лb







## U shape of aluminum channel railing









## U shape of aluminum channel railing





## Spigot glass railing













#### Spigot glass railing





Standoff glass railing with stainless tube handrail.







Standoff glass railing with stainless tube handrail.









Cable railing



## Rod railing







#### **Aluminium Fence**





Wrought iron fence

















# **Project picture:** stainless steel post





#### **Project picture:** Solid wood reads