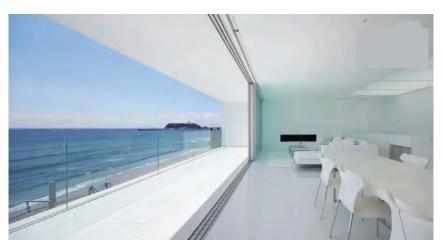

Straight Staircase



1# Stair specification: floor height: 3205mm; step: 16+1; step length: 920mm; step riser: 188.53mm; stringer: 300\*10mm carton steel with power coated; support plate: 6mm carton steel with power coated; closed riser: 20mm rubber wood; tread: 40mm rubber wood timber; Glass: 12mm THK tempered clear glass: Handrail: \$\$\vee\$48mm beech wood

handrail;







# Straight Staircase













L Shape of Staircase



## L Shape of Staircase









#### U Shape of Staircase











# U Shape of Staircase





### U Shape of Staircase









#### Curved Staircase with glass railing





**Curved Staircase** 





#### **Curved Staircase**









#### **Spiral Staircase**







лb







## U shape of aluminum channel railing









## U shape of aluminum channel railing





## Spigot glass railing













#### Spigot glass railing





Standoff glass railing with stainless tube handrail.







Standoff glass railing with stainless tube handrail.









Cable railing



## Rod railing







#### **Aluminium Fence**





Wrought iron fence

















# **Project picture:** stainless steel post





#### **Project picture:** Solid wood reads