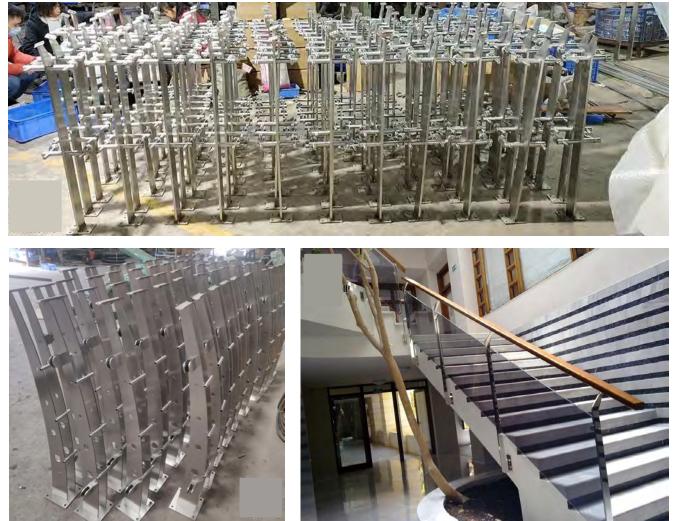

h wood

handrail;







# Straight Staircase













L Shape of Staircase



## L Shape of Staircase









#### U Shape of Staircase











# U Shape of Staircase





### U Shape of Staircase









#### Curved Staircase with glass railing





**Curved Staircase** 





#### **Curved Staircase**









#### **Spiral Staircase**







лb







## U shape of aluminum channel railing









## U shape of aluminum channel railing





## Spigot glass railing













#### Spigot glass railing





Standoff glass railing with stainless tube handrail.







Standoff glass railing with stainless tube handrail.









Cable railing



## Rod railing







#### **Aluminium Fence**





Wrought iron fence

















# **Project picture:** stainless steel post





#### **Project picture:** Solid wood reads