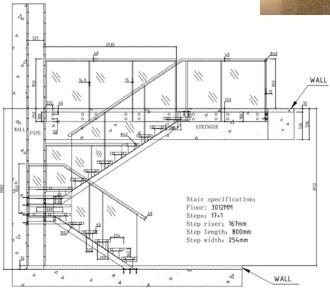

Straight Staircase



1# Stair specification: floor height: 3205mm; step: 16+1; step length: 920mm; step riser: 188.53mm; stringer: 300\*10mm carton steel with power coated; support plate: 6mm carton steel with power coated; closed riser: 20mm rubber wood; tread: 40mm rubber wood timber; Glass: 12mm THK tempered clear glass: Handrail: \$\$\vee\$48mm beech wood

handrail;







# Straight Staircase













L Shape of Staircase



## L Shape of Staircase









#### U Shape of Staircase











# U Shape of Staircase





### U Shape of Staircase









#### Curved Staircase with glass railing





**Curved Staircase** 





#### **Curved Staircase**









#### **Spiral Staircase**







лb







## U shape of aluminum channel railing









## U shape of aluminum channel railing





## Spigot glass railing













#### Spigot glass railing





Standoff glass railing with stainless tube handrail.







Standoff glass railing with stainless tube handrail.









Cable railing



## Rod railing







#### **Aluminium Fence**





Wrought iron fence

















# **Project picture:** stainless steel post





#### **Project picture:** Solid wood reads