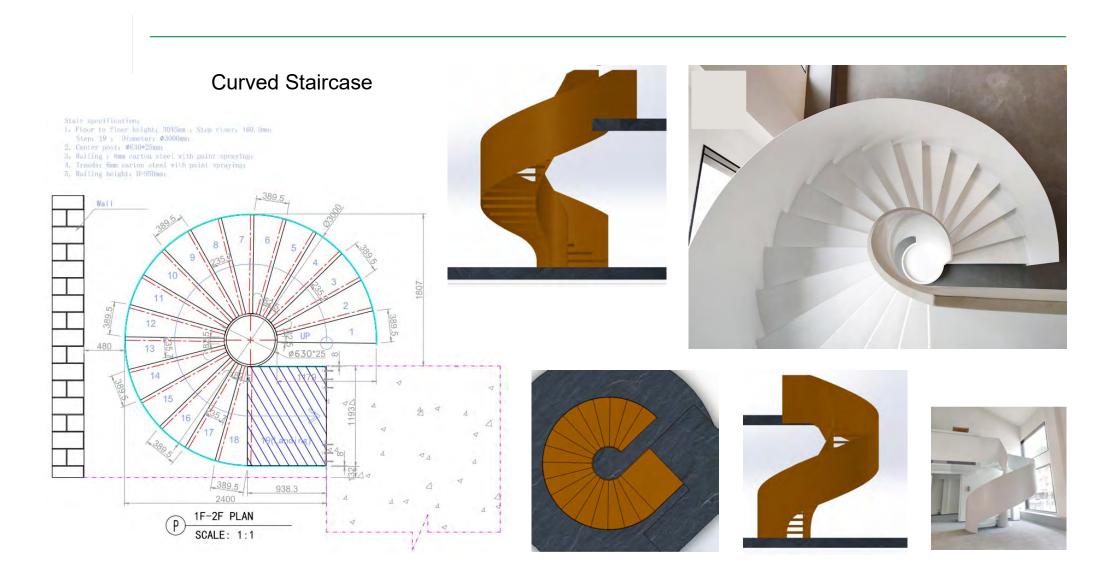

Straight Staircase



1# Stair specification: floor height: 3205mm; step: 16+1; step length: 920mm; step riser: 188.53mm; stringer: 300\*10mm carton steel with power coated; support plate: 6mm carton steel with power coated; closed riser: 20mm rubber wood; tread: 40mm rubber wood timber; Glass: 12mm THK tempered clear glass: Handrail: \$\$\vee\$48mm beech wood

handrail;







# Straight Staircase













L Shape of Staircase



## L Shape of Staircase









#### U Shape of Staircase











# U Shape of Staircase





### U Shape of Staircase









#### Curved Staircase with glass railing





**Curved Staircase** 





#### **Curved Staircase**









#### **Spiral Staircase**







лb







## U shape of aluminum channel railing









## U shape of aluminum channel railing





## Spigot glass railing













#### Spigot glass railing





Standoff glass railing with stainless tube handrail.







Standoff glass railing with stainless tube handrail.









Cable railing



## Rod railing







#### **Aluminium Fence**





Wrought iron fence

















# **Project picture:** stainless steel post





#### **Project picture:** Solid wood reads