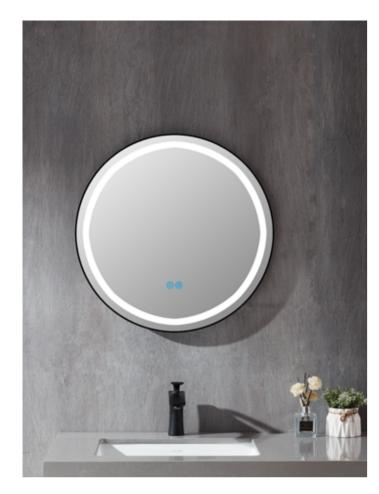

Bathroom mirror

DEMISTER Demisting function One-key defogging, clearly visible

TIME Time display Built-in digital clock

LED light

[""

CONVERSATION Man-machine dialogue Smart mirror to listen to you

Titanium black Elegant black Titanium gold Rosegolden

MAN-MACHINE

### INTELLIGENT MAGIC MIRROR FUNCTION