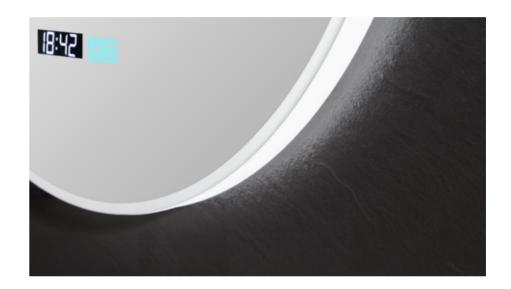

Bathroom mirror

DEMISTER Demisting function One-key defogging, clearly visible

TIME Time display Built-in digital clock

LED light

[""

CONVERSATION Man-machine dialogue Smart mirror to listen to you

Titanium black Elegant black Titanium gold Rosegolden

### 18:42 20