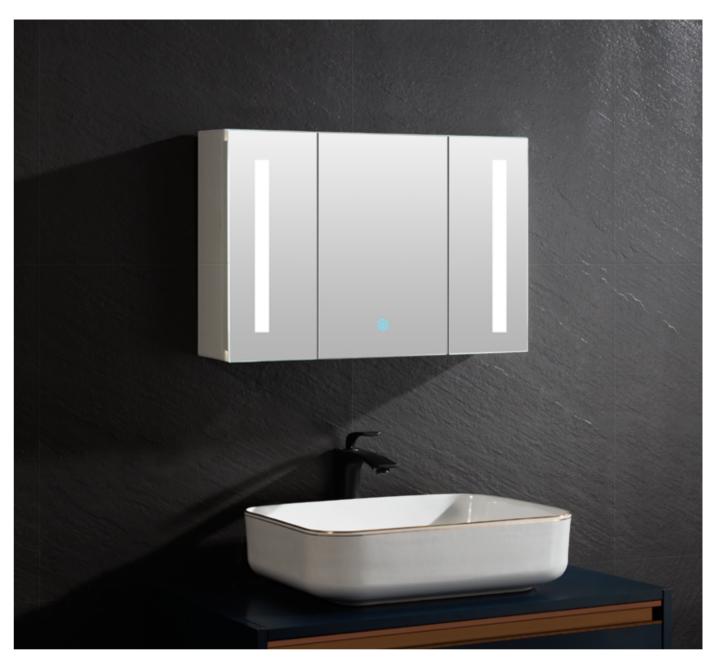

| SIZE                          | 600*800mm(Acrylic cabinet)                                                                                           |  |
|-------------------------------|----------------------------------------------------------------------------------------------------------------------|--|
|                               | ntrol light, anti-fog/4 bits controlledlight,antifogging,time,temperature/6 bi<br>e, temperature, Bluetooth speakers |  |
| Mirror                        | 5mm copper free mirror                                                                                               |  |
| Led light                     | Led light belts with 12V low. 2835                                                                                   |  |
| colour temperature 3000-3500K | (warm light)/6000- 6500K(white light)24LM.1METER 10W(Can be customized)                                              |  |
| Input voltage                 | 90-260V                                                                                                              |  |
| Structure                     | Acrylic structure. Add water proof power box                                                                         |  |
| Increased configuration       | anti-fog/time/temperature/Bluetooth speakers/magnifier                                                               |  |
| Installation style            | Hanging                                                                                                              |  |
| Packaging                     | K=A 5 layers neutral carton +Foam                                                                                    |  |
| Suitable                      | space home\ hotel\ beauty makeup\hair salon\public                                                                   |  |
| Authentication                | (1) ( ( ( ( ( ( ( ( ( ( ( ( ( ( ( ( ( (                                                                              |  |
| Guarantee                     | Two years                                                                                                            |  |
| Maintenance style             | Use toothpaste or 30% cleaning diluent to clean mirror stains.                                                       |  |
|                               |                                                                                                                      |  |

| SIZE                              | 1000*600mm(Can be customized)                                                                                                             |  |
|-----------------------------------|-------------------------------------------------------------------------------------------------------------------------------------------|--|
|                                   | 2bits control light, anti-fog/4 bits controlledlight,antifogging,time,te<br>olled light antifogging,time, temperature, Bluetooth speakers |  |
| Mirror                            | 5mm copper free mirror                                                                                                                    |  |
| Led light                         | Led light belts with 12V low. 2835                                                                                                        |  |
| colour temperature<br>customized) | 3000-3500K(warm light)/6000- 6500K(white light)24LM.1METER 10W(Can be                                                                     |  |
| Input voltage                     | 90-260V                                                                                                                                   |  |
| Structure                         | Aluminum alloy structure. Add water proof power box                                                                                       |  |
| Increased configuration           | anti-fog/time/temperature/Bluetooth speakers/magnifier                                                                                    |  |
| Installation style                | Hanging                                                                                                                                   |  |
| Packaging                         | K=A 5 layers neutral carton +Foam                                                                                                         |  |
| Suitable                          | space home\ hotel\ beauty makeup\hair salon\public                                                                                        |  |
| Authentication                    | (1) ( ( ((() SAA ROHS                                                                                                                     |  |
| Guarantee                         | Two years                                                                                                                                 |  |
| Maintenance style                 | Use toothpaste or 30% cleaning diluent to clean mirror stains.                                                                            |  |