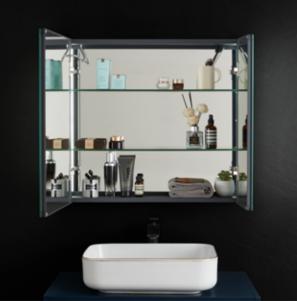

Bathroom mirror

DEMISTER Demisting function One-key defogging, clearly visible

TIME Time display Built-in digital clock

LED light

[""

CONVERSATION Man-machine dialogue Smart mirror to listen to you

Titanium black Elegant black Titanium gold Rosegolden