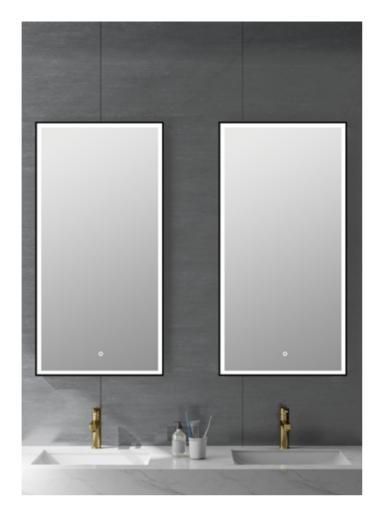

### SM-21016A (Black aluminum frame) SM-21016B (Black stainless steel frame)

| SIZE                                                  | 1500*600mm(Can be customized)                              |
|-------------------------------------------------------|------------------------------------------------------------|
| 1 button control light/2bits control light, anti-fog/ | 4 bits controlledlight,antifogging,time,temperature/6 bits |
| Mirror                                                | 5mm copper free mirror                                     |
| Led light                                             | Led light belts with 12V low. 2835                         |
| colour temperature 3000-3500K(warm light)/6000-       | - 6500K(white light)24LM.1METER 10W(Can be customized      |
| Input voltage                                         | 90-260V                                                    |
| Structure                                             | Aluminum alloy frame, Add water proof power box            |
| Increased configuration                               | anti-fog/time/temperature/Bluetooth speakers/ma            |
| Installation style                                    | Hanging                                                    |
| Packaging                                             | K=A 5 layers neutral carton +Foam                          |
| Suitable                                              | space home\ hotel\ beauty makeup\hair salon\pub            |
| Authentication                                        | (i) ( ( (iii) saa Rohs                                     |
| Guarantee                                             | Two years                                                  |
| Maintenance style                                     | Use toothpaste or 30% cleaning diluent to clean mi         |

| s controlled light antifogging,time, temperature, Bluetooth speakers |
|----------------------------------------------------------------------|
|                                                                      |
|                                                                      |
| :d)                                                                  |
|                                                                      |
|                                                                      |
| agnifier                                                             |
|                                                                      |
|                                                                      |
| blic                                                                 |
|                                                                      |
|                                                                      |
| irror stains.                                                        |
|                                                                      |