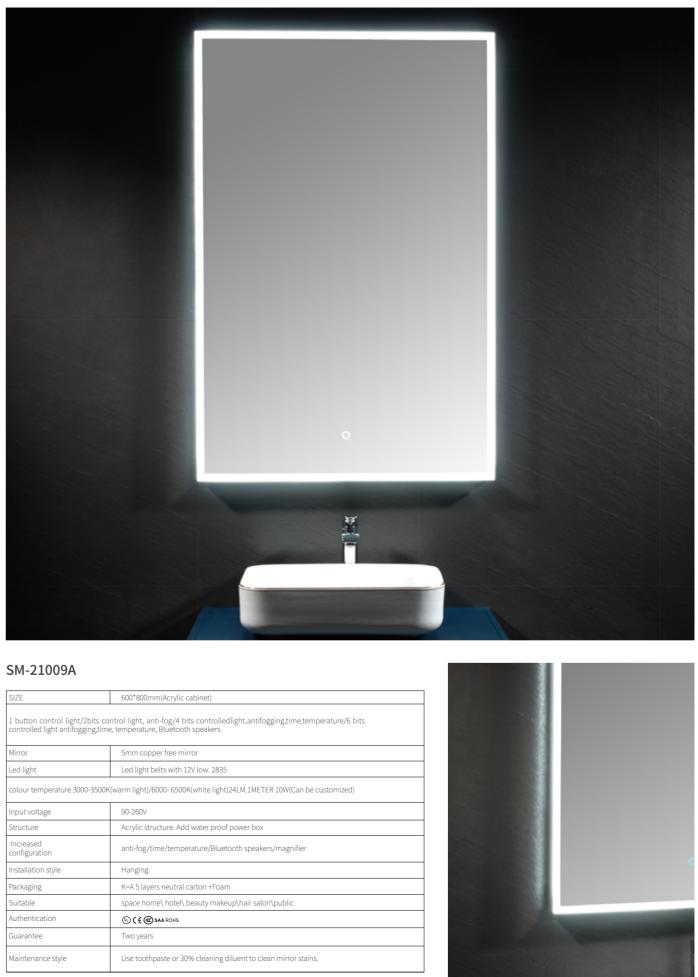

| SIZE                          | 600*800mm(Acrylic cabinet)                                                                                           |  |
|-------------------------------|----------------------------------------------------------------------------------------------------------------------|--|
|                               | ntrol light, anti-fog/4 bits controlledlight,antifogging,time,temperature/6 bi<br>e, temperature, Bluetooth speakers |  |
| Mirror                        | 5mm copper free mirror                                                                                               |  |
| Led light                     | Led light belts with 12V low. 2835                                                                                   |  |
| colour temperature 3000-3500K | (warm light)/6000- 6500K(white light)24LM.1METER 10W(Can be customized)                                              |  |
| Input voltage                 | 90-260V                                                                                                              |  |
| Structure                     | Acrylic structure. Add water proof power box                                                                         |  |
| Increased configuration       | anti-fog/time/temperature/Bluetooth speakers/magnifier                                                               |  |
| Installation style            | Hanging                                                                                                              |  |
| Packaging                     | K=A 5 layers neutral carton +Foam                                                                                    |  |
| Suitable                      | space home\ hotel\ beauty makeup\hair salon\public                                                                   |  |
| Authentication                | (1) ( ( ( ( ( ( ( ( ( ( ( ( ( ( ( ( ( (                                                                              |  |
| Guarantee                     | Two years                                                                                                            |  |
| Maintenance style             | Use toothpaste or 30% cleaning diluent to clean mirror stains.                                                       |  |
|                               |                                                                                                                      |  |