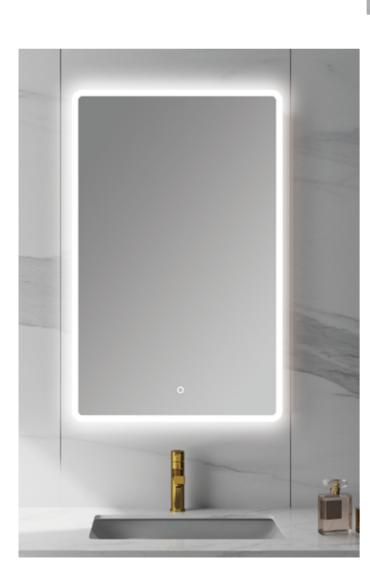

# $\equiv$ SMART INTELLIGENT MIRROR $\equiv$

## LIGHTING UP DIFFERENT MIRROR AESTHETICS

| SIZE                    | 500*800mm(Can be customized)                                                                                                       |  |
|-------------------------|------------------------------------------------------------------------------------------------------------------------------------|--|
| olledlight,antifog      | light/2bits control light, anti-fog/4 bits contr<br>ging_time_temperature/6 bits controlled light<br>mperature, Bluetooth speakers |  |
| Mirror                  | 5mm copper free mirror                                                                                                             |  |
| Led light               | Led light belts with 12V. 2835                                                                                                     |  |
|                         | ture 3000-3500K(warm light)/6000- 6500K(white<br>10W(Can be customized)                                                            |  |
| Input voltage           | 90-260V                                                                                                                            |  |
| Structure               | Aluminum alloy structure. Add water proof power box                                                                                |  |
| Increased configuration | anti-fog/time/temperature/Bluetooth speakers/magnifier                                                                             |  |
| Installation style      | Hanging                                                                                                                            |  |
| Packaging               | K=A 5 layers neutral carton +Foam                                                                                                  |  |
| Suitable                | space home\ hotel\ beauty makeup\hair salon\public                                                                                 |  |
| Authentication          | (€ € € SAA ROHS                                                                                                                    |  |
| Guarantee               | Two years                                                                                                                          |  |
| Maintenance style       | Use toothpaste or 30% cleaning diluent to clean mirro stains.                                                                      |  |