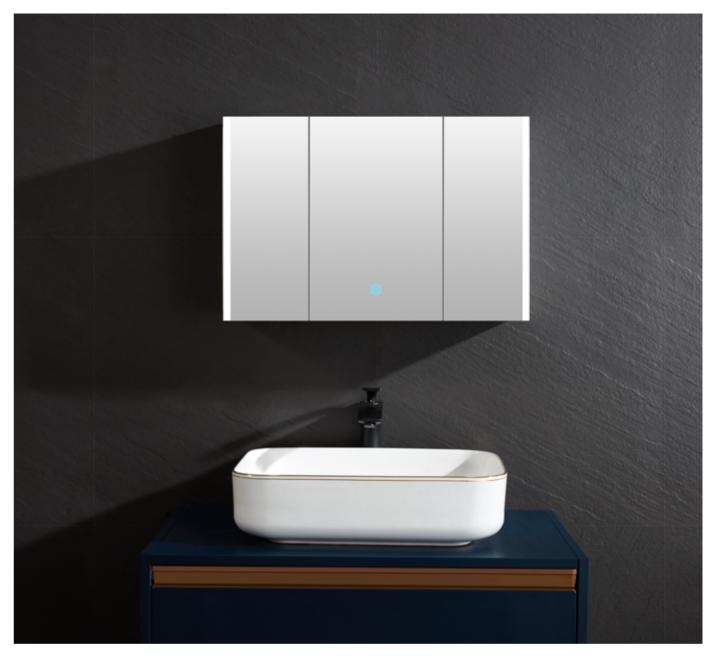

Bathroom mirror

DEMISTER Demisting function One-key defogging, clearly visible

TIME Time display Built-in digital clock

LED light

[""

CONVERSATION Man-machine dialogue Smart mirror to listen to you

Titanium black Elegant black Titanium gold Rosegolden