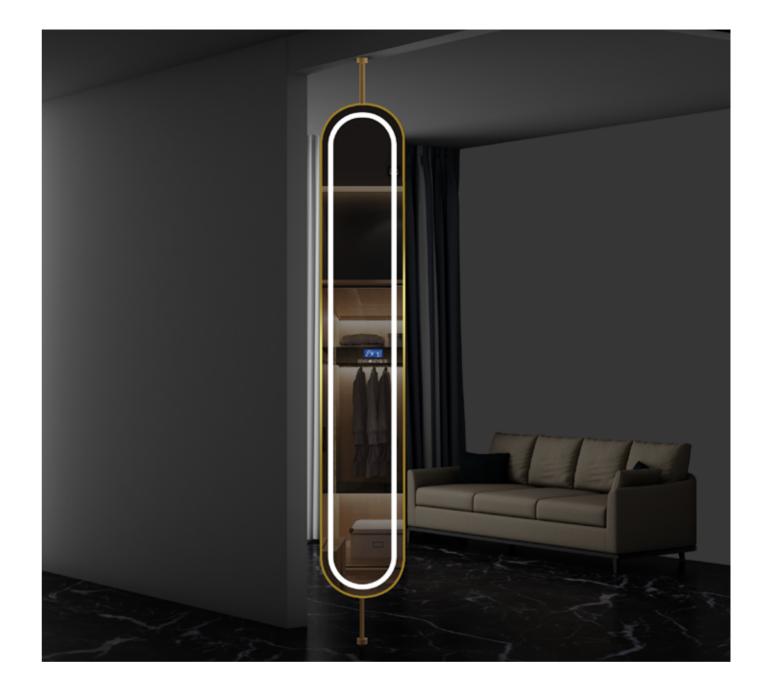

Bathroom mirror

DEMISTER Demisting function One-key defogging, clearly visible

TIME Time display Built-in digital clock

LED light

[""

CONVERSATION Man-machine dialogue Smart mirror to listen to you

Titanium black Elegant black Titanium gold Rosegolden

MAN-MACHINE

### INTELLIGENT MAGIC MIRROR FUNCTION