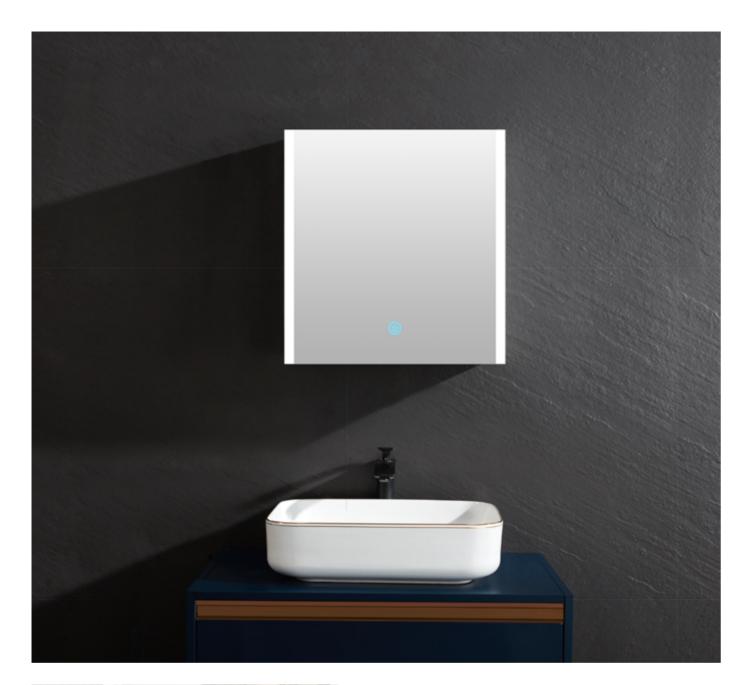

Bathroom mirror

DEMISTER Demisting function One-key defogging, clearly visible

TIME Time display Built-in digital clock

LED light

[""

CONVERSATION Man-machine dialogue Smart mirror to listen to you

Titanium black Elegant black Titanium gold Rosegolden

MAN-MACHINE

### INTELLIGENT MAGIC MIRROR FUNCTION