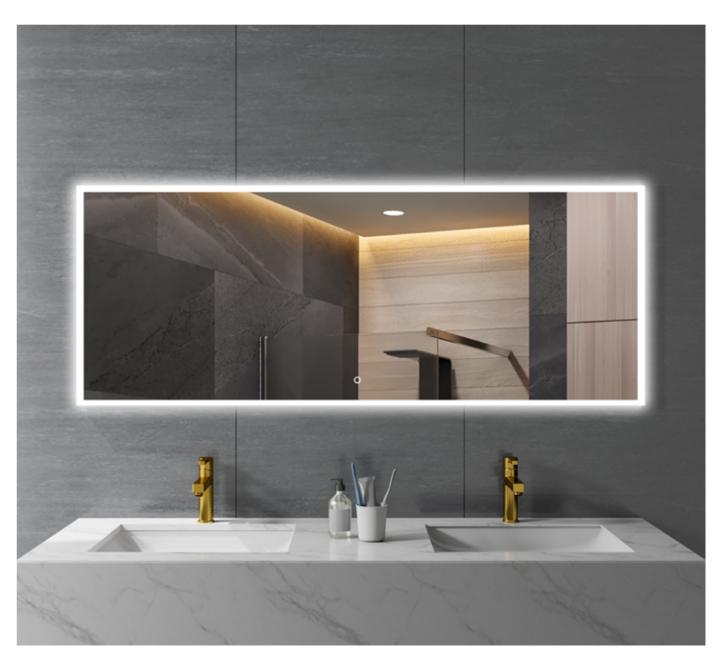

# $\equiv$ SMART INTELLIGENT MIRROR $\equiv$

## LIGHTING UP DIFFERENT MIRROR AESTHETICS

- 29

#### SM-21020A (Aluminum) SM-21020B (stainless steel)

| SIZE                                                                 | 1500*600mm(Can be customized)                       |
|----------------------------------------------------------------------|-----------------------------------------------------|
| 1 button control light/2bits control light, an<br>Bluetooth speakers | ti-fog/4 bits controlledlight,antifogging,time,temp |
| Mirror                                                               | 5mm copper free mirror                              |
| Led light                                                            | Led light belts with 12V low. 2835                  |
| colour temperature 3000-3500K(warm light)/6                          | 000- 6500K(white light)24LM.1METER 10W(Can be cu    |
| Input voltage                                                        | 90-260V                                             |
| Structure                                                            | Stainless steel frame,Aluminum alloy structure      |
| Increased configuration                                              | anti-fog/time/temperature/Bluetooth speaker         |
| Installation style                                                   | Hanging                                             |
| Packaging                                                            | K=A 5 layers neutral carton +Foam                   |
| Suitable                                                             | space home\ hotel\ beauty makeup\hair salor         |
| Authentication                                                       | (1) ( ( ( ( ( ( ( ( ( ( ( ( ( ( ( ( ( (             |
| Guarantee                                                            | Two years                                           |
| Maintenance style                                                    | Use toothpaste or 30% cleaning diluent to clea      |
|                                                                      |                                                     |