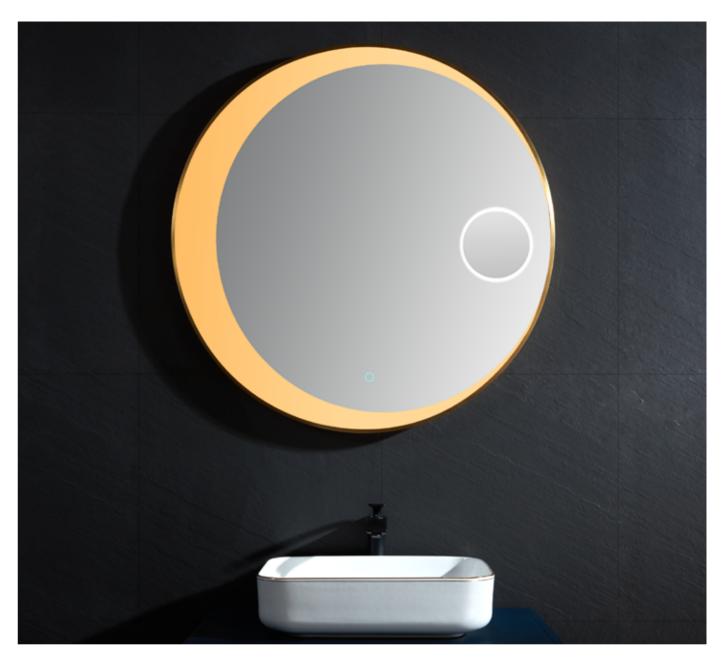

Bathroom mirror

DEMISTER Demisting function One-key defogging, clearly visible

TIME Time display Built-in digital clock

LED light

[""

CONVERSATION Man-machine dialogue Smart mirror to listen to you

Titanium black Elegant black Titanium gold Rosegolden

MAN-MACHINE

### INTELLIGENT MAGIC MIRROR FUNCTION