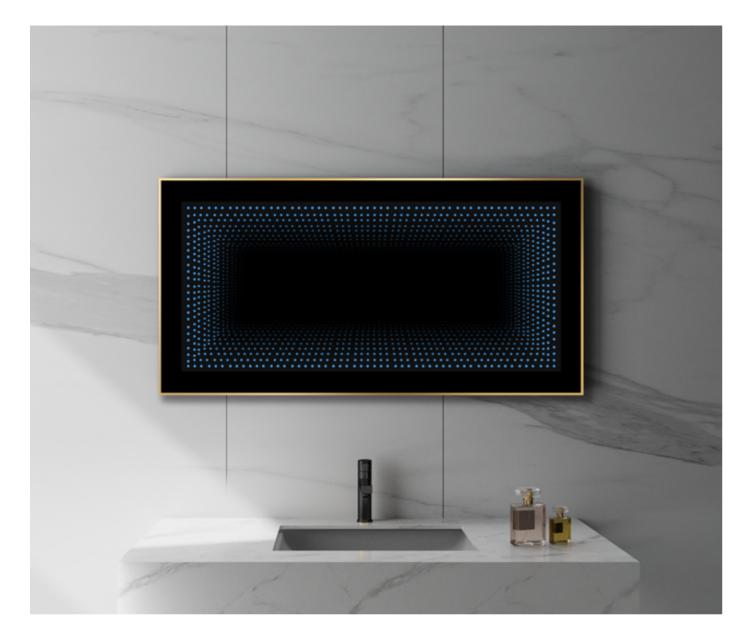

Bathroom mirror

DEMISTER Demisting function One-key defogging, clearly visible

TIME Time display Built-in digital clock

LED light

[""

CONVERSATION Man-machine dialogue Smart mirror to listen to you

Titanium black Elegant black Titanium gold Rosegolden

### PHONE CALL

time Tunnel Unlimited RGB lighting

Green bronze

Galaxy grey Wire drawing

01