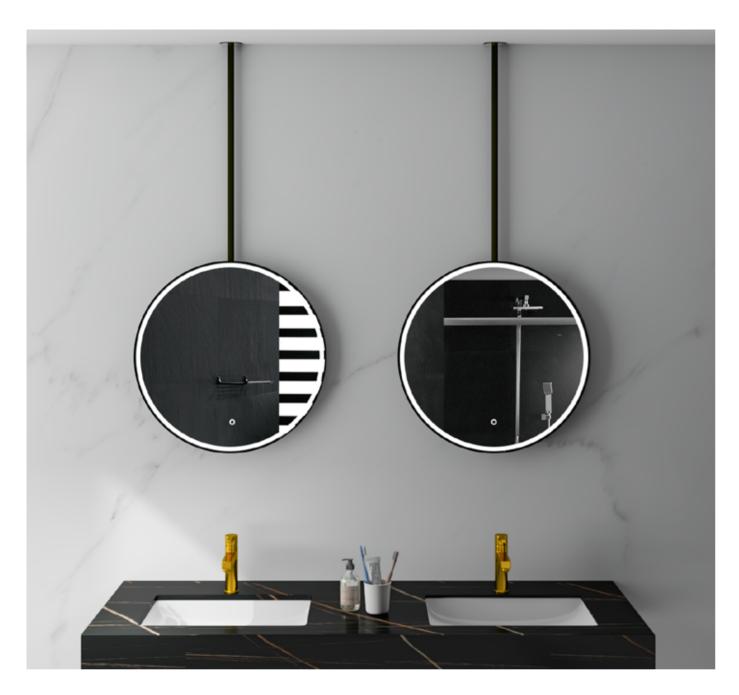

# $\equiv$ SMART INTELLIGENT MIRROR $\equiv$

## LIGHTING UP DIFFERENT MIRROR AESTHETICS

| SIZE                    | 500*800mm(Can be customized)                                                                                                       |  |
|-------------------------|------------------------------------------------------------------------------------------------------------------------------------|--|
| olledlight,antifog      | light/2bits control light, anti-fog/4 bits contr<br>ging_time_temperature/6 bits controlled light<br>mperature, Bluetooth speakers |  |
| Mirror                  | 5mm copper free mirror                                                                                                             |  |
| Led light               | Led light belts with 12V. 2835                                                                                                     |  |
|                         | ture 3000-3500K(warm light)/6000- 6500K(white<br>10W(Can be customized)                                                            |  |
| Input voltage           | 90-260V                                                                                                                            |  |
| Structure               | Aluminum alloy structure. Add water proof power box                                                                                |  |
| Increased configuration | anti-fog/time/temperature/Bluetooth speakers/magnifier                                                                             |  |
| Installation style      | Hanging                                                                                                                            |  |
| Packaging               | K=A 5 layers neutral carton +Foam                                                                                                  |  |
| Suitable                | space home\ hotel\ beauty makeup\hair salon\public                                                                                 |  |
| Authentication          | (€ € € SAA ROHS                                                                                                                    |  |
| Guarantee               | Two years                                                                                                                          |  |
| Maintenance style       | Use toothpaste or 30% cleaning diluent to clean mirro stains.                                                                      |  |