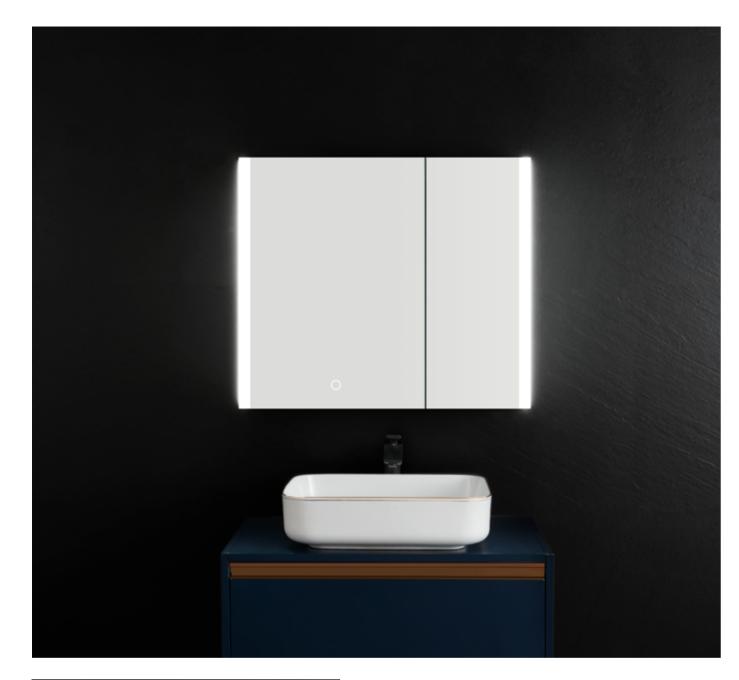

Bathroom mirror

DEMISTER Demisting function One-key defogging, clearly visible

TIME Time display Built-in digital clock

LED light

[""

CONVERSATION Man-machine dialogue Smart mirror to listen to you

Titanium black Elegant black Titanium gold Rosegolden