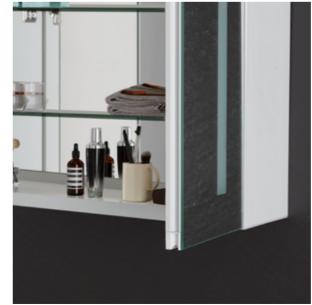

R

0

F

L

Ε

| [                                                                                                    |                                                                                                                                 |  |
|------------------------------------------------------------------------------------------------------|---------------------------------------------------------------------------------------------------------------------------------|--|
| SIZE                                                                                                 | 500*650*150mm(Can be customized)                                                                                                |  |
| 1 button control light/2bits<br>ature/6 bits controlled light                                        | . control light, anti-fog/4 bits controlledlight,antifogging,time,temper<br>t antifogging,time, temperature, Bluetooth speakers |  |
| Mirror                                                                                               | 5mm copper free mirror                                                                                                          |  |
| Led light                                                                                            | Led light belts with 12V low. 2835                                                                                              |  |
| colour temperature 3000-3500K(warm light)/6000- 6500K(white light)24LM.1METER 10W(Can be customized) |                                                                                                                                 |  |
| Input voltage                                                                                        | 90-260V                                                                                                                         |  |
| Structure                                                                                            | Acrylic + aluminum structure. Add water proof power box                                                                         |  |
| Increased configuration                                                                              | anti-fog/time/temperature/Bluetooth speakers/magnifier                                                                          |  |
| Installation style                                                                                   | Hanging                                                                                                                         |  |
| Packaging                                                                                            | K=A 5 layers neutral carton +Foam                                                                                               |  |
| Suitable                                                                                             | space home\ hotel\ beauty makeup\hair salon\public                                                                              |  |
| Authentication                                                                                       | (1) ( ( ( ( SAA ROHS                                                                                                            |  |
| Guarantee                                                                                            | Two years                                                                                                                       |  |
| Maintenance style                                                                                    | Use toothpaste or 30% cleaning diluent to clean mirror stains.                                                                  |  |

| 550*650*1500mm(Can be customized)                                                                                           |  |
|-----------------------------------------------------------------------------------------------------------------------------|--|
| control light, anti-fog/4 bits controlledlight,antifogging,time,temperature/6 bits<br>time, temperature, Bluetooth speakers |  |
| 5mm copper free mirror                                                                                                      |  |
| Led light belts with 12V low. 2835                                                                                          |  |
| 00K(warm light)/6000- 6500K(white light)24LM.1METER 10W(Can be customized)                                                  |  |
| 90-260V                                                                                                                     |  |
| Aluminum alloy structure. Add water proof power box                                                                         |  |
| anti-fog/time/temperature/Bluetooth speakers/magnifier                                                                      |  |
| Hanging                                                                                                                     |  |
| K=A 5 layers neutral carton +Foam                                                                                           |  |
| space home\ hotel\ beauty makeup\hair salon\public                                                                          |  |
| () ( ( ( saa rohs                                                                                                           |  |
| Two years                                                                                                                   |  |
| Use toothpaste or 30% cleaning diluent to clean mirror stains.                                                              |  |
|                                                                                                                             |  |

| SIZE                      | 750*650*150mm(Can be customized)                                                                                               |  |
|---------------------------|--------------------------------------------------------------------------------------------------------------------------------|--|
|                           | s control light, anti-fog/4 bits controlledlight,antifogging,time,tempe<br>t antifogging,time, temperature, Bluetooth speakers |  |
| Mirror                    | 5mm copper free mirror                                                                                                         |  |
| Led light                 | Led light belts with 12V low. 2835                                                                                             |  |
| colour temperature 3000-3 | 500K(warm light)/6000- 6500K(white light)24LM.1METER 10W(Can be customized)                                                    |  |
| Input voltage             | 90-260V                                                                                                                        |  |
| Structure                 | Acrylic + aluminum frame. Add water proof power box                                                                            |  |
| Increased configuration   | anti-fog/time/temperature/Bluetooth speakers/magnifier                                                                         |  |
| Installation style        | Hanging                                                                                                                        |  |
| Packaging                 | K=A 5 layers neutral carton +Foam                                                                                              |  |
| Suitable                  | space home\ hotel\ beauty makeup\hair salon\public                                                                             |  |
| Authentication            | (1) ( ( ( c saa rohs                                                                                                           |  |
| Guarantee                 | Two years                                                                                                                      |  |
| Maintenance style         | Use toothpaste or 30% cleaning diluent to clean mirror stains.                                                                 |  |