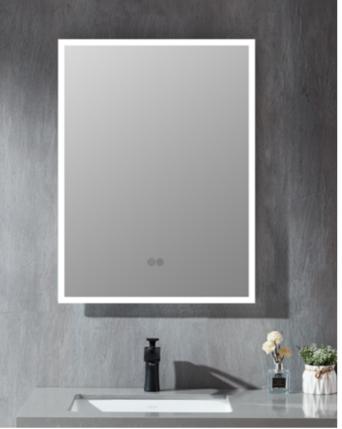

# $\equiv$ SMART INTELLIGENT MIRROR $\equiv$

## SM-21022

| SIZE                              |
|-----------------------------------|
| 1 button contr<br>ture/6 bits con |
| Mirror                            |
| Led light                         |
| colour temper                     |
| Input voltage                     |
| Structure                         |
| Increased configuration           |
| Installation sty                  |
| Packaging                         |
| Suitable                          |
| Authentication                    |
| Guarantee                         |
|                                   |