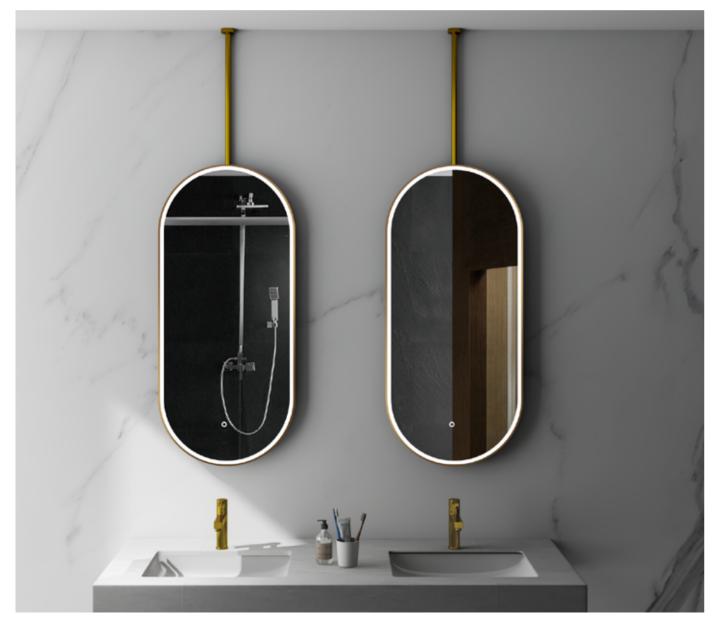

## SM-21028A (Aluminum) SM-21028B (stainless steel)

| SIZE                                                                                                                                                                                   | 500*800mm(Can be customized)                                                                         |  |  |
|----------------------------------------------------------------------------------------------------------------------------------------------------------------------------------------|------------------------------------------------------------------------------------------------------|--|--|
| 1 button control light/2bits control light, anti-fog/4 bits controlledlight, antifogging, time, temperature/6 bits controlled light antifogging, time, temperature, Bluetooth speakers |                                                                                                      |  |  |
| Mirror                                                                                                                                                                                 | 5mm copper free mirror                                                                               |  |  |
| Led light                                                                                                                                                                              | Led light belts with 12V low. 2835                                                                   |  |  |
| colour temperature 3000-3500K(warm light)/6000                                                                                                                                         | colour temperature 3000-3500K(warm light)/6000- 6500K(white light)24LM.1METER 10W(Can be customized) |  |  |
| Input voltage                                                                                                                                                                          | 90-260V                                                                                              |  |  |
| Structure                                                                                                                                                                              | Aluminum frame,Aluminum alloy structure. Add water proof power box                                   |  |  |
| Increased configuration                                                                                                                                                                | anti-fog/time/temperature/Bluetooth speakers/magnifier                                               |  |  |
| Installation style                                                                                                                                                                     | Hanging                                                                                              |  |  |
| Packaging                                                                                                                                                                              | K=A 5 layers neutral carton +Foam                                                                    |  |  |
| Suitable                                                                                                                                                                               | space home\ hotel\ beauty makeup\hair salon\public                                                   |  |  |
| Authentication                                                                                                                                                                         | (i) ( ( C SAA ROHS                                                                                   |  |  |
| Guarantee                                                                                                                                                                              | Two years                                                                                            |  |  |
| Maintenance style                                                                                                                                                                      | Use toothpaste or 30% cleaning diluent to clean mirror stains.                                       |  |  |