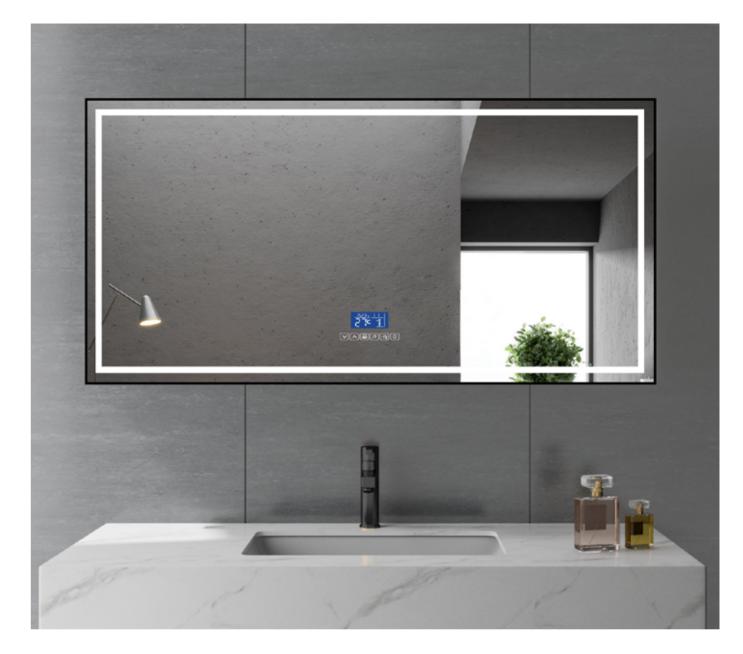

Bathroom mirror

DEMISTER Demisting function One-key defogging, clearly visible

TIME Time display Built-in digital clock

LED light

[""

CONVERSATION Man-machine dialogue Smart mirror to listen to you

Titanium black Elegant black Titanium gold Rosegolden

MAN-MACHINE

### INTELLIGENT MAGIC MIRROR FUNCTION

### MUSIC

play music Mass listening to music

#### WIFI

Wireless LAN connection

### MOVIE

Movie player HD movie playback

### SMART HOME

Smart home Smart mirror to listen to you

CALENDAR

Calendar Display year and date

### PHONE CALL

Communication system Call function

### **BLUE TOOTH**

Bluetooth Transfer files

### TEMPERATURE

temperature display Built-in digital temperature

#### WEATHER

Weather forecast Predict the weather

### PHONE CALL

time Tunnel Unlimited RGB lighting

Green bronze

Galaxy grey Wire drawing

01