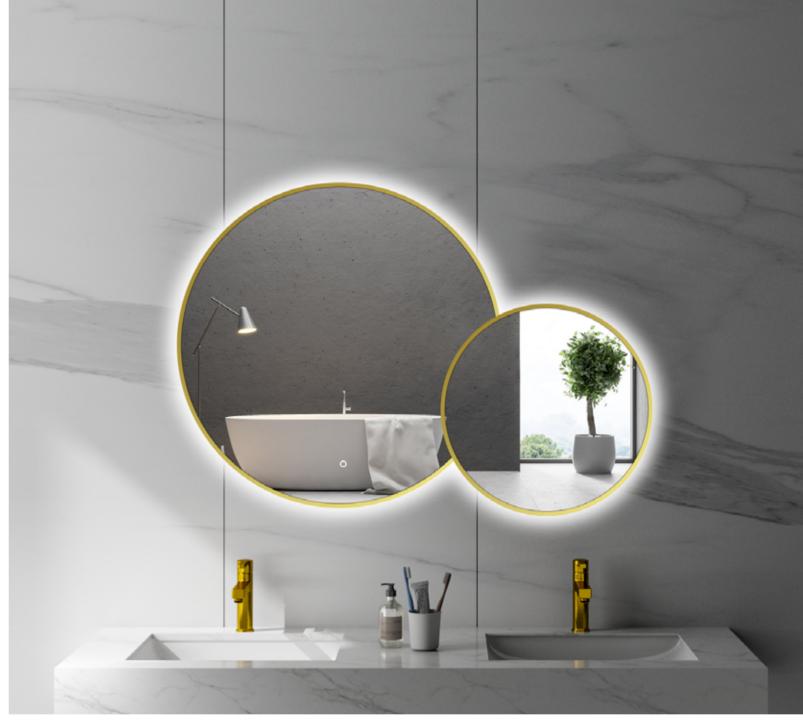

# $\equiv$ SMART INTELLIGENT MIRROR $\equiv$

## LIGHTING UP DIFFERENT MIRROR AESTHETICS

| SIZE                    | 500*800mm(Can be customized)                                                                                                       |  |
|-------------------------|------------------------------------------------------------------------------------------------------------------------------------|--|
| olledlight,antifog      | light/2bits control light, anti-fog/4 bits contr<br>ging_time_temperature/6 bits controlled light<br>mperature, Bluetooth speakers |  |
| Mirror                  | 5mm copper free mirror                                                                                                             |  |
| Led light               | Led light belts with 12V. 2835                                                                                                     |  |
|                         | ture 3000-3500K(warm light)/6000- 6500K(white<br>10W(Can be customized)                                                            |  |
| Input voltage           | 90-260V                                                                                                                            |  |
| Structure               | Aluminum alloy structure. Add water proof power box                                                                                |  |
| Increased configuration | anti-fog/time/temperature/Bluetooth speakers/magnifier                                                                             |  |
| Installation style      | Hanging                                                                                                                            |  |
| Packaging               | K=A 5 layers neutral carton +Foam                                                                                                  |  |
| Suitable                | space home\ hotel\ beauty makeup\hair salon\public                                                                                 |  |
| Authentication          | (€ € € SAA ROHS                                                                                                                    |  |
| Guarantee               | Two years                                                                                                                          |  |
| Maintenance style       | Use toothpaste or 30% cleaning diluent to clean mirro stains.                                                                      |  |