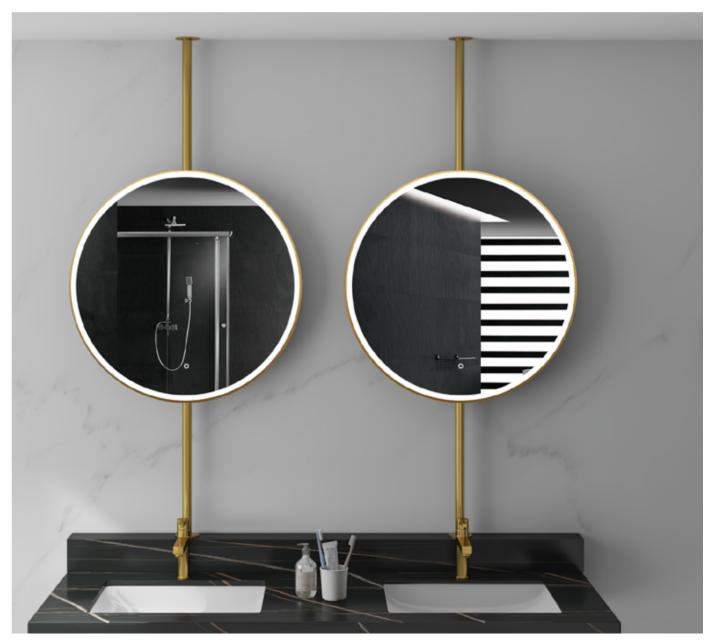

# $\equiv$ SMART INTELLIGENT MIRROR $\equiv$

## SM-21022

| SIZE                              |
|-----------------------------------|
| 1 button contr<br>ture/6 bits con |
| Mirror                            |
| Led light                         |
| colour temper                     |
| Input voltage                     |
| Structure                         |
| Increased configuration           |
| Installation sty                  |
| Packaging                         |
| Suitable                          |
| Authentication                    |
| Guarantee                         |
|                                   |