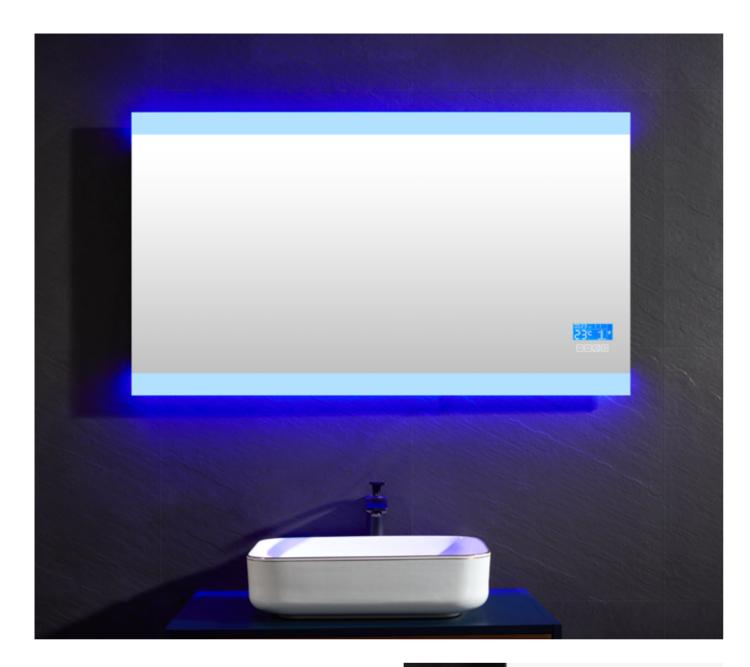

|  |
| Suitable                      | space home\ hotel\ beauty makeup\hair salon\public                                                                   |  |
| Authentication                | (1) ( ( ( ( ( ( ( ( ( ( ( ( ( ( ( ( ( (                                                                              |  |
| Guarantee                     | Two years                                                                                                            |  |
| Maintenance style             | Use toothpaste or 30% cleaning diluent to clean mirror stains.                                                       |  |
|                               |                                                                                                                      |  |



| SIZE                              | 1000*600mm(Can be customized)                                                                                                             |  |
|-----------------------------------|-------------------------------------------------------------------------------------------------------------------------------------------|--|
|                                   | 2bits control light, anti-fog/4 bits controlledlight,antifogging,time,te<br>olled light antifogging,time, temperature, Bluetooth speakers |  |
| Mirror                            | 5mm copper free mirror                                                                                                                    |  |
| Led light                         | Led light belts with 12V low. 2835