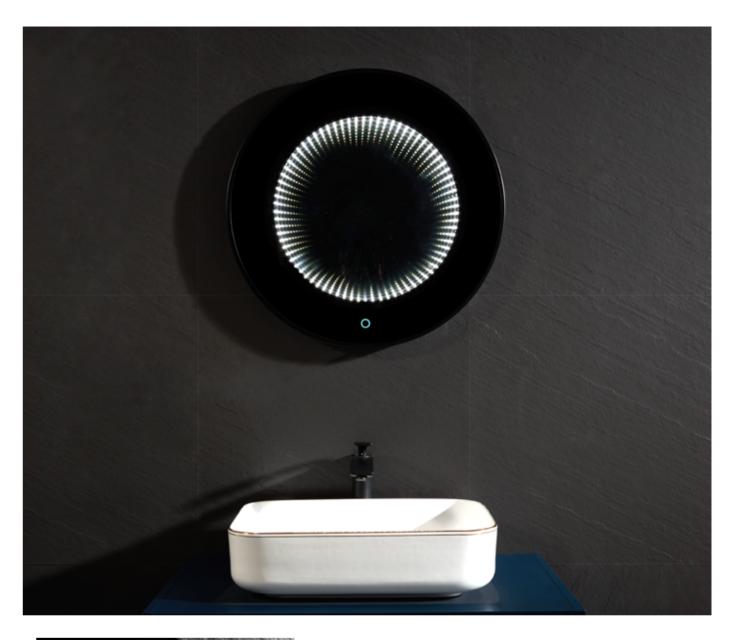

Bathroom mirror

DEMISTER Demisting function One-key defogging, clearly visible

TIME Time display Built-in digital clock

LED light

[""

CONVERSATION Man-machine dialogue Smart mirror to listen to you

Titanium black Elegant black Titanium gold Rosegolden

### PHONE CALL

time Tunnel Unlimited RGB lighting

Green bronze

Galaxy grey Wire drawing

01