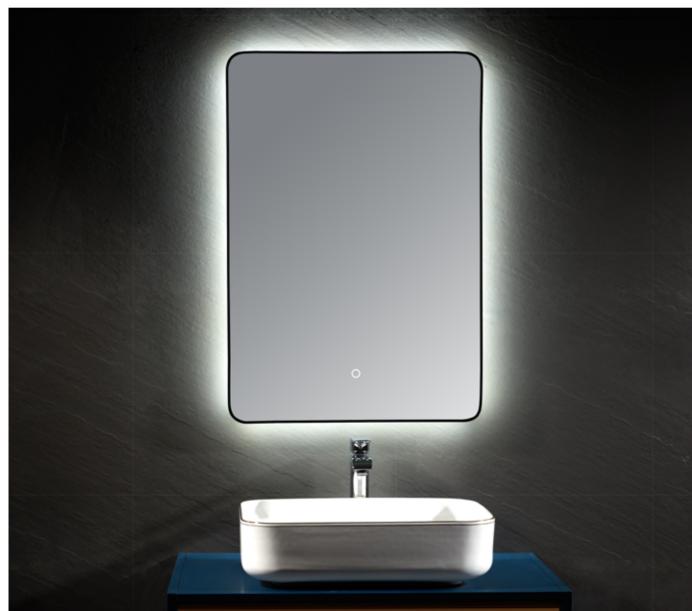

| SIZE                          | 600*800mm(Acrylic cabinet)                                                                                           |  |
|-------------------------------|----------------------------------------------------------------------------------------------------------------------|--|
|                               | ntrol light, anti-fog/4 bits controlledlight,antifogging,time,temperature/6 bi<br>e, temperature, Bluetooth speakers |  |
| Mirror                        | 5mm copper free mirror                                                                                               |  |
| Led light                     | Led light belts with 12V low. 2835                                                                                   |  |
| colour temperature 3000-3500K | (warm light)/6000- 6500K(white light)24LM.1METER 10W(Can be customized)                                              |  |
| Input voltage                 | 90-260V                                                                                                              |  |
| Structure                     | Acrylic structure. Add water proof power box                                                                         |  |
| Increased configuration       | anti-fog/time/temperature/Bluetooth speakers/magnifier                                                               |  |
| Installation style            | Hanging                                                                                                              |  |
| Packaging                     | K=A 5 layers neutral carton +Foam                                                                                    |  |
| Suitable                      | space home\ hotel\ beauty makeup\hair salon\public                                                                   |  |
| Authentication                | (1) ( ( ( ( ( ( ( ( ( ( ( ( ( ( ( ( ( (                                                                              |  |
| Guarantee                     | Two years                                                                                                            |  |
| Maintenance style             | Use toothpaste or 30% cleaning diluent to clean mirror stains.                                                       |  |
|                               |                                                                                                                      |  |