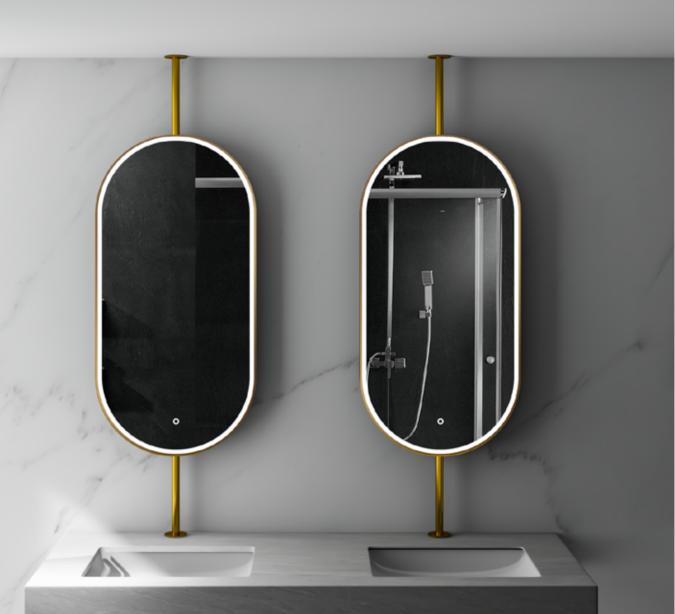

# $\equiv$ SMART INTELLIGENT MIRROR $\equiv$

## LIGHTING UP DIFFERENT MIRROR AESTHETICS

- 29

#### SM-21020A (Aluminum) SM-21020B (stainless steel)

| SIZE                                                                 | 1500*600mm(Can be customized)                       |
|----------------------------------------------------------------------|-----------------------------------------------------|
| 1 button control light/2bits control light, an<br>Bluetooth speakers | ti-fog/4 bits controlledlight,antifogging,time,temp |
| Mirror                                                               | 5mm copper free mirror                              |
| Led light                                                            | Led light belts with 12V low. 2835                  |
| colour temperature 3000-3500K(warm light)/6                          | 000- 6500K(white light)24LM.1METER 10W(Can be cu    |
| Input voltage                                                        | 90-260V                                             |
| Structure                                                            | Stainless steel frame,Aluminum alloy structure      |
| Increased configuration                                              | anti-fog/time/temperature/Bluetooth speaker         |
| Installation style                                                   | Hanging                                             |
| Packaging                                                            | K=A 5 layers neutral carton +Foam                   |
| Suitable                                                             | space home\ hotel\ beauty makeup\hair salor         |
| Authentication                                                       | (1) ( ( ( ( ( ( ( ( ( ( ( ( ( ( ( ( ( (             |
| Guarantee                                                            | Two years                                           |
| Maintenance style                                                    | Use toothpaste or 30% cleaning diluent to clea      |
|                                                                      |                                                     |