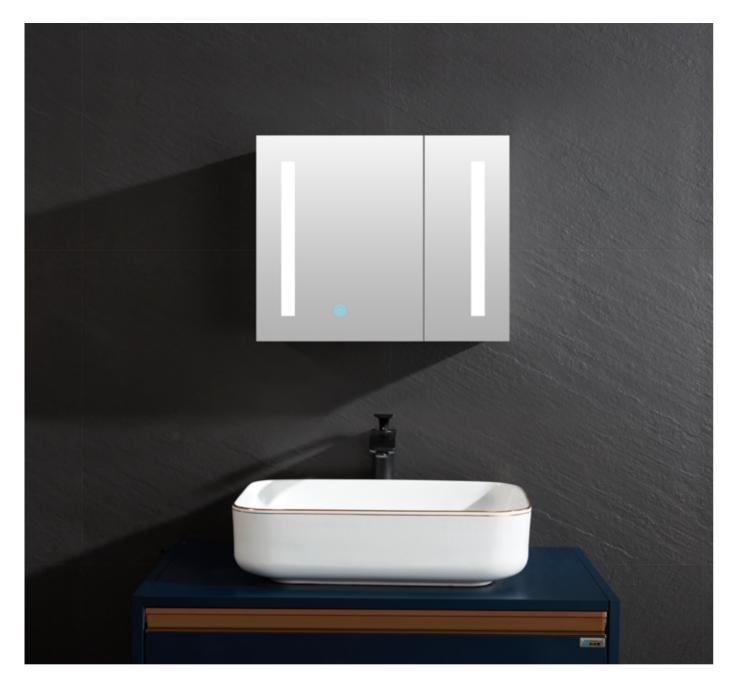

## LIGHTING UP DIFFERENT MIRROR AESTHETICS

| SIZE                    | 500*800mm(Can be customized)                                                                                                       |  |
|-------------------------|------------------------------------------------------------------------------------------------------------------------------------|--|
| olledlight,antifog      | light/2bits control light, anti-fog/4 bits contr<br>ging_time_temperature/6 bits controlled light<br>mperature, Bluetooth speakers |  |
| Mirror                  | 5mm copper free mirror                                                                                                             |  |
| Led light               | Led light belts with 12V. 2835                                                                                                     |  |
|                         | ture 3000-3500K(warm light)/6000- 6500K(white<br>10W(Can be customized)                                                            |  |
| Input voltage           | 90-260V                                                                                                                            |  |
| Structure               | Aluminum alloy structure. Add water proof power box                                                                                |  |
| Increased configuration | anti-fog/time/temperature/Bluetooth speakers/magnifier                                                                             |  |
| Installation style      | Hanging                                                                                                                            |  |
| Packaging               | K=A 5 layers neutral carton +Foam                                                                                                  |  |
| Suitable                | space home\ hotel\ beauty makeup\hair salon\public                                                                                 |  |
| Authentication          | (€ € € SAA ROHS                                                                                                                    |  |
| Guarantee               | Two years                                                                                                                          |  |
| Maintenance style       | Use toothpaste or 30% cleaning diluent to clean mirro stains.                                                                      |  |

| SIZE                                                                                                 | 550*800mm(Can be customized)                                                                                             |  |
|------------------------------------------------------------------------------------------------------|--------------------------------------------------------------------------------------------------------------------------|--|
|                                                                                                      | ontrol light, anti-fog/4 bits controlledlight,antifogging,time,temperature/6<br>ng,time, temperature, Bluetooth speakers |  |
| Mirror                                                                                               | 5mm copper free mirror                                                                                                   |  |
| Led light                                                                                            | Led light belts with 12V low. 2835                                                                                       |  |
| colour temperature 3000-3500K(warm light)/6000- 6500K(white light)24LM.1METER 10W(Can be customized) |                                                                                                                          |  |
| Input voltage                                                                                        | 90-260V                                                                                                                  |  |
| Structure                                                                                            | Aluminum alloy frame ,Add water proof power box                                                                          |  |
| Increased configuration                                                                              | anti-fog/time/temperature/Bluetooth speakers/magnifier                                                                   |  |
| Installation style                                                                                   | Hanging                                                                                                                  |  |
| Packaging                                                                                            | K=A 5 layers neutral carton +Foam                                                                                        |  |
| Suitable                                                                                             | space home\ hotel\ beauty makeup\hair salon\public                                                                       |  |
| Authentication                                                                                       | (1) ( ( ( ( ) SAA ROHS                                                                                                   |  |
| Guarantee                                                                                            | Two years                                                                                                                |  |
| Maintenance style                                                                                    | Use toothpaste or 30% cleaning diluent to clean mirror stains.                                                           |  |