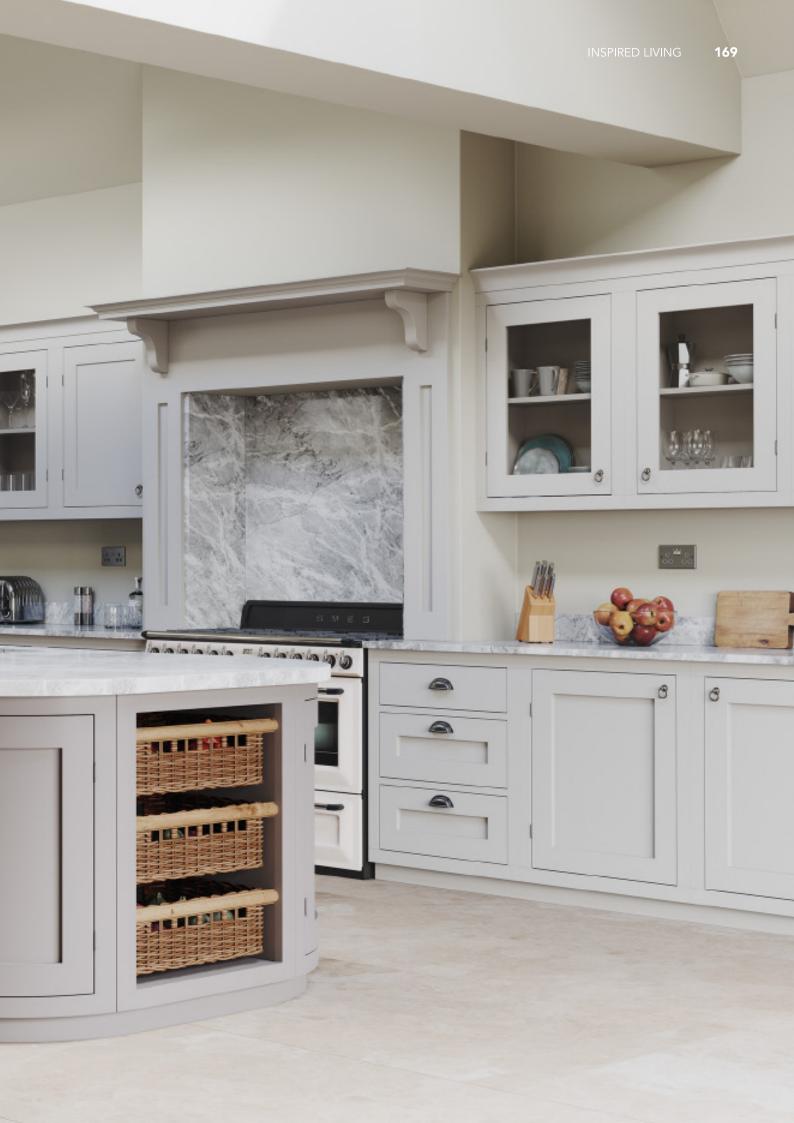

Charming island cabinet. **Material /.** Wood veneer + Sintered stone + Matte lacquer + MDF

**Kitchen type /.** Kitchen with island 12 13 14

Charming island cabinet. **Material /.** Wood veneer + Sintered stone + Matte lacquer + MDF

**Kitchen type /.** Kitchen with island 12 13 14