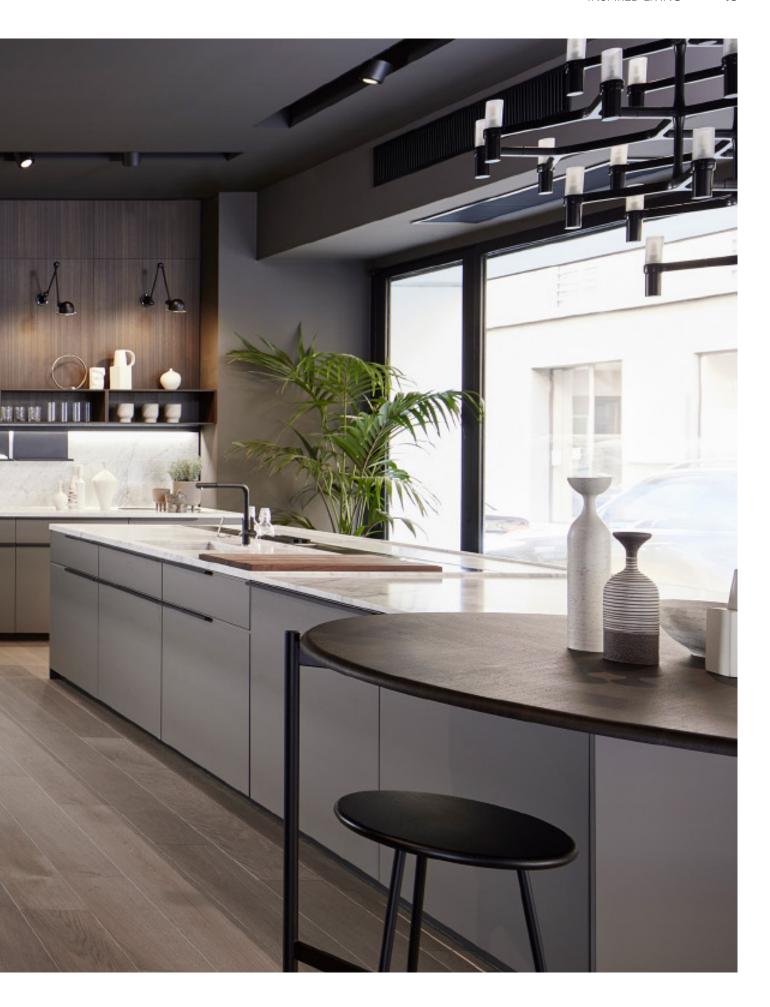

Green cabinets with styling. **Material /.** Matte lacquer+ MDF + Glass

Charming island cabinet.

**Material /.** Wood veneer + Sintered stone

+ Matte lacquer + MDF

Kitchen type /. Kitchen with island

9 10 11

Charming island cabinet. **Material /.** Wood veneer + Sintered stone + Matte lacquer + MDF

**Kitchen type /.** Kitchen with island 12 13 14

Charming island cabinet. **Material /.** Wood veneer + Sintered stone + Matte lacquer + MDF