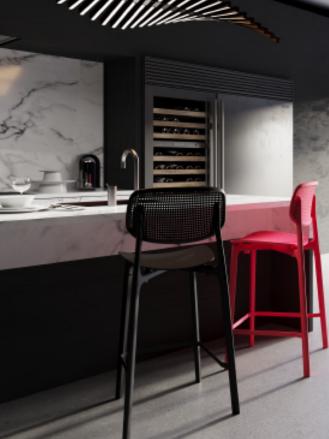

Charming island cabinet. **Material /.** Matte lacquer + Glass +
Sintered stone

**Kitchen type /.** L - shaped Kitchen Cabinet **34 35** 