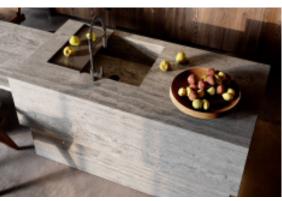

Green cabinets with styling. **Material /.** Matte lacquer+ MDF + Glass

Charming island cabinet.

**Material /.** Wood veneer + Sintered stone

+ Matte lacquer + MDF

Kitchen type /. Kitchen with island

9 10 11

Charming island cabinet. **Material /.** Wood veneer + Sintered stone + Matte lacquer + MDF

**Kitchen type /.** Kitchen with island 12 13 14

Charming island cabinet. **Material /.** Wood veneer + Sintered stone + Matte lacquer + MDF