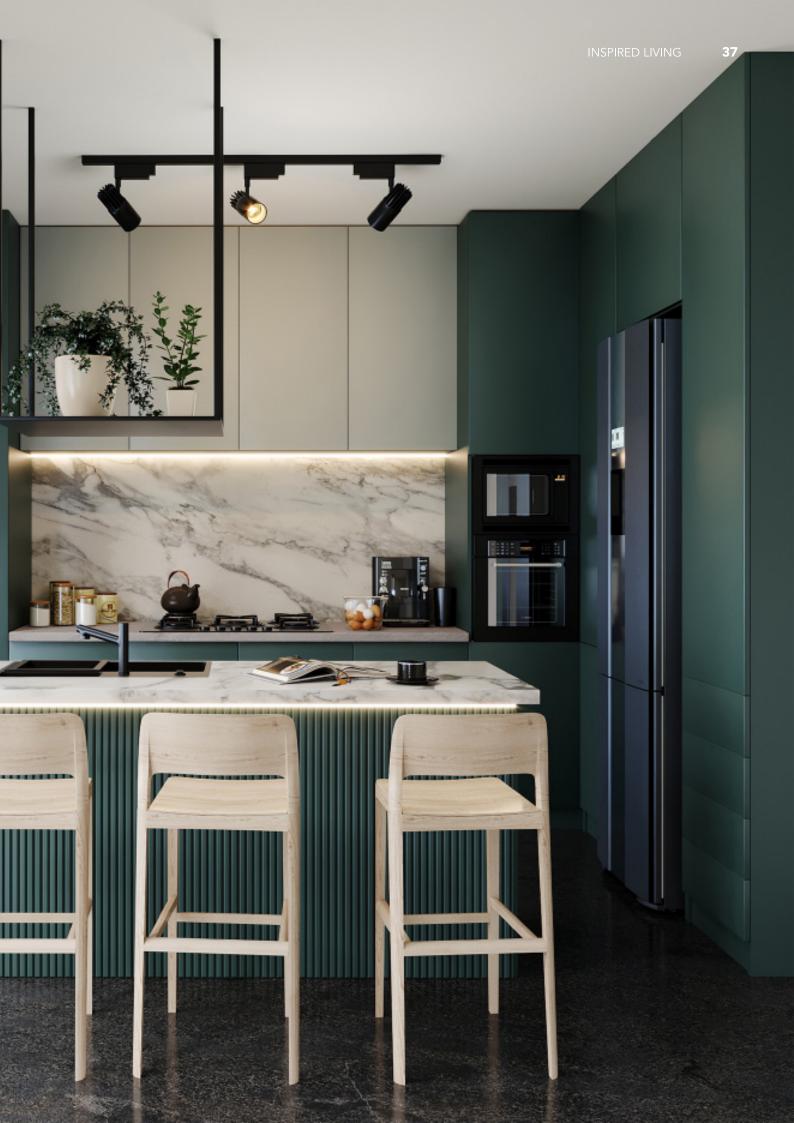

# The Individuality of The Classic

Dark green paint cabinet

Material /. Grille + Matte lacquer + MDF

Kitchen type /. Kitchen with island

36 37

White paint cabinet. **Material /.** Matte lacquer + Glass + Sintered stone