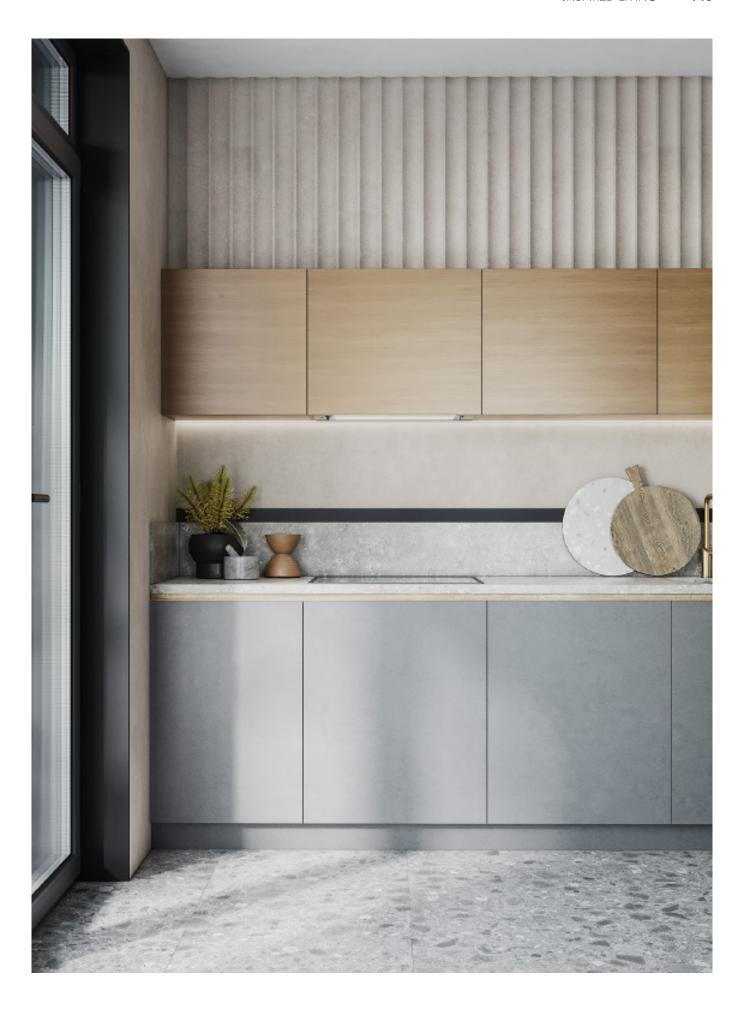

## Wood Series.

White solid wood molding door cabinet. **Material /.** Solid wood + Matte lacquer

**Kitchen type /.** U - shaped Kitchen Cabinet **158 159 160 161** 

Orange solid wood lacquered kitchen. **Material /.** Solid wood + Matte lacquer

Simple gray solid wood lacquer kitchen. **Material /.** Solid wood

**Kitchen type /.** Straight kitchen **164 165** 

INSPIRED LIVING