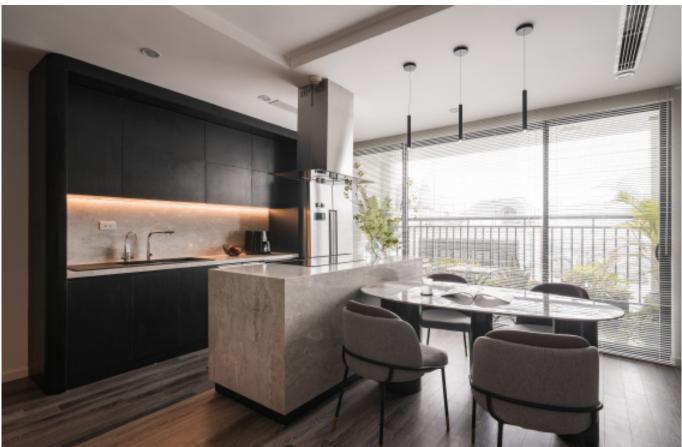

Green cabinets with styling. **Material /.** Matte lacquer+ MDF + Glass

Charming island cabinet.

**Material /.** Wood veneer + Sintered stone

+ Matte lacquer + MDF

Kitchen type /. Kitchen with island

9 10 11

Charming island cabinet. **Material /.** Wood veneer + Sintered stone + Matte lacquer + MDF

**Kitchen type /.** Kitchen with island 12 13 14

Charming island cabinet. **Material /.** Wood veneer + Sintered stone + Matte lacquer + MDF