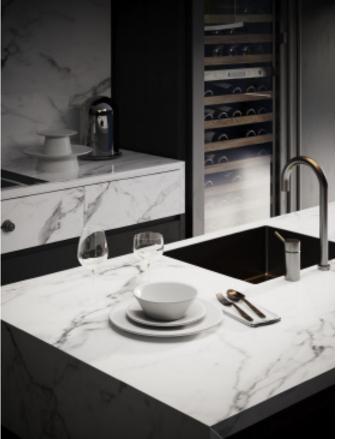

## Rock Plate Series

**Eternal. Grace.** 

Premium Slate Island Cabinets. **Material /.** Sintered stone + Matte lacquer + Glass

Kitchen type /. Kitchen with island 81 82 83 84

Simple slate cabinet. **Material /.** Sintered stone + Matte lacquer + Glass

**Kitchen type /.** Kitchen with island **88 89 90** 

Slate Island Cabinets. **Material /.** Sintered stone

Lacquered Slate Cabinets. **Material /.** Sintered stone + Matte lacquer

White Slate Cabinets.

Material /. Sintered stone