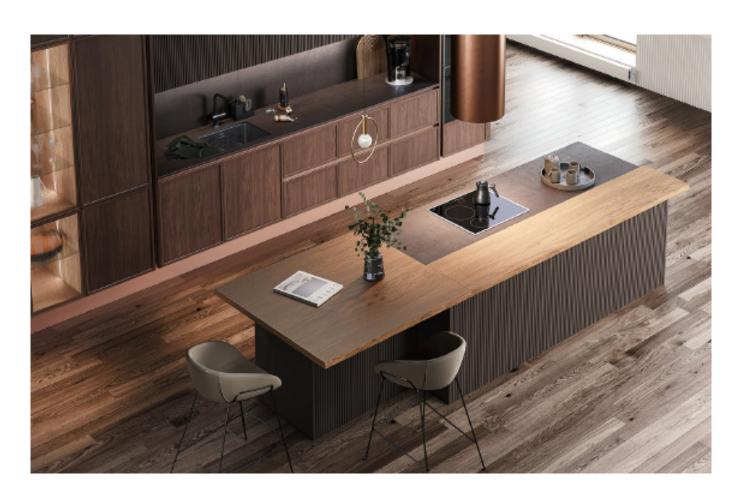

Charming island cabinet. **Material /.** Wood veneer + Sintered stone + Matte lacquer + MDF

**Kitchen type /.** Kitchen with island 12 13 14

Charming island cabinet. **Material /.** Wood veneer + Sintered stone + Matte lacquer + MDF

**Kitchen type /.** Kitchen with island 12 13 14