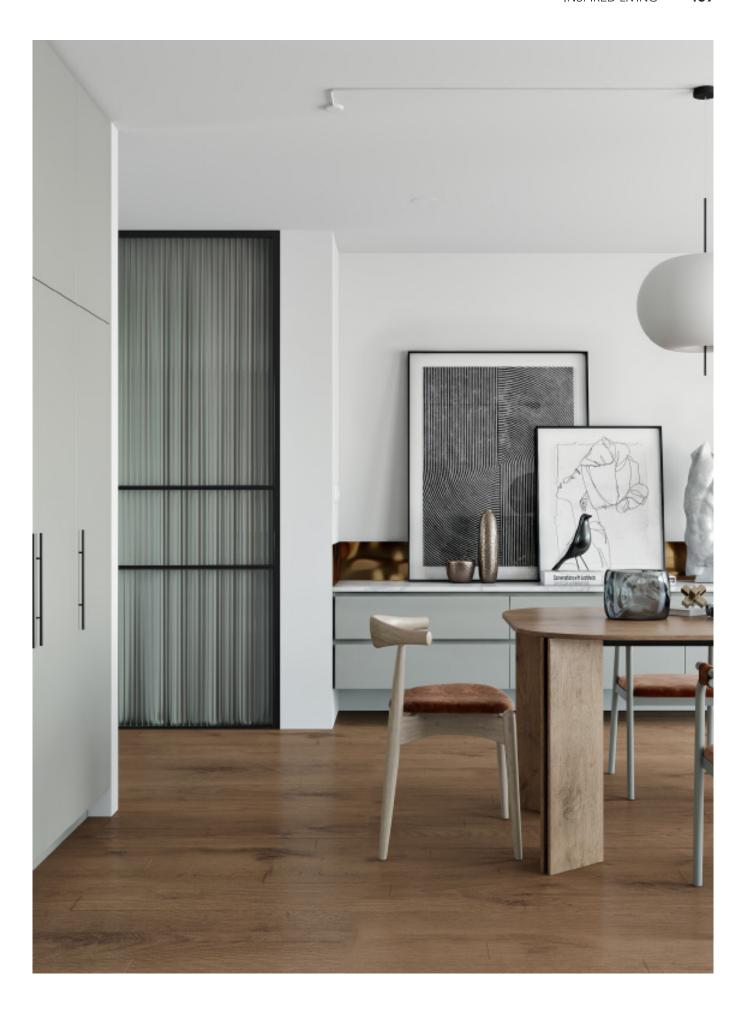

Green cabinets with styling. **Material /.** Matte lacquer+ MDF + Glass

Charming island cabinet.

**Material /.** Wood veneer + Sintered stone

+ Matte lacquer + MDF

Kitchen type /. Kitchen with island

9 10 11

Charming island cabinet. **Material /.** Wood veneer + Sintered stone + Matte lacquer + MDF

**Kitchen type /.** Kitchen with island 12 13 14

Charming island cabinet. **Material /.** Wood veneer + Sintered stone + Matte lacquer + MDF