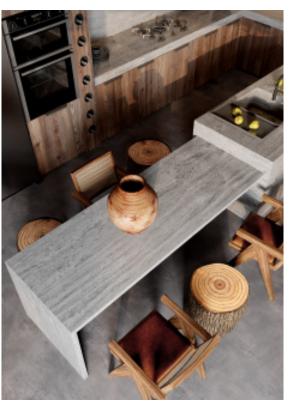

Green cabinets with styling. **Material /.** Matte lacquer+ MDF + Glass

Charming island cabinet.

**Material /.** Wood veneer + Sintered stone

+ Matte lacquer + MDF

Kitchen type /. Kitchen with island

9 10 11

Charming island cabinet. **Material /.** Wood veneer + Sintered stone + Matte lacquer + MDF

**Kitchen type /.** Kitchen with island 12 13 14

Charming island cabinet. **Material /.** Wood veneer + Sintered stone + Matte lacquer + MDF