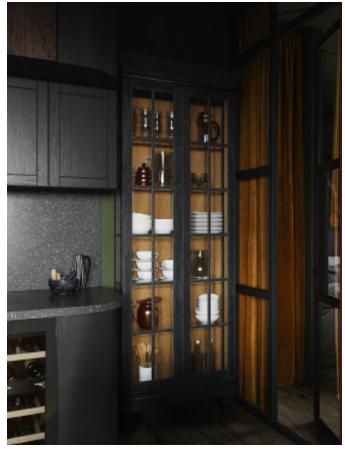

Green cabinets with styling. **Material /.** Matte lacquer+ MDF + Glass

Charming island cabinet.

**Material /.** Wood veneer + Sintered stone

+ Matte lacquer + MDF

Kitchen type /. Kitchen with island

9 10 11

Charming island cabinet. **Material /.** Wood veneer + Sintered stone + Matte lacquer + MDF

**Kitchen type /.** Kitchen with island 12 13 14

Charming island cabinet. **Material /.** Wood veneer + Sintered stone + Matte lacquer + MDF