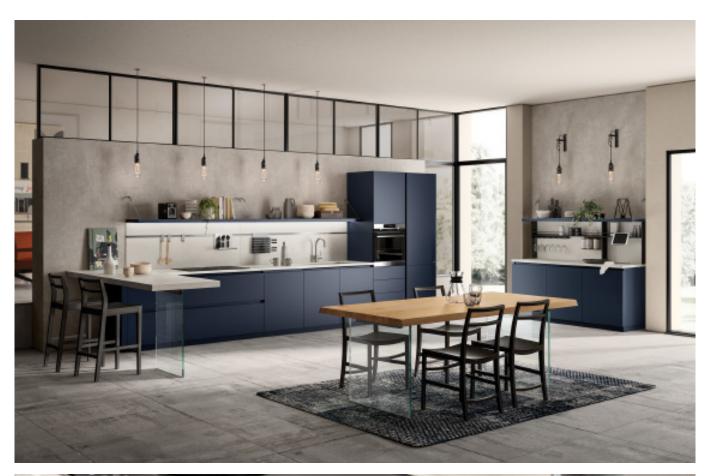

## Unique Personality.

Country style blue cabinet

Material /. Matte lacquer

**Kitchen type /.** Kitchen with island **26 27** 

Moranti painted cabinet.

Material /. Matte lacquer

**Kitchen type /.** Kitchen with island **32 33** 

Charming island cabinet. **Material /.** Matte lacquer + Glass +
Sintered stone

**Kitchen type /.** L - shaped Kitchen Cabinet **34 35** 