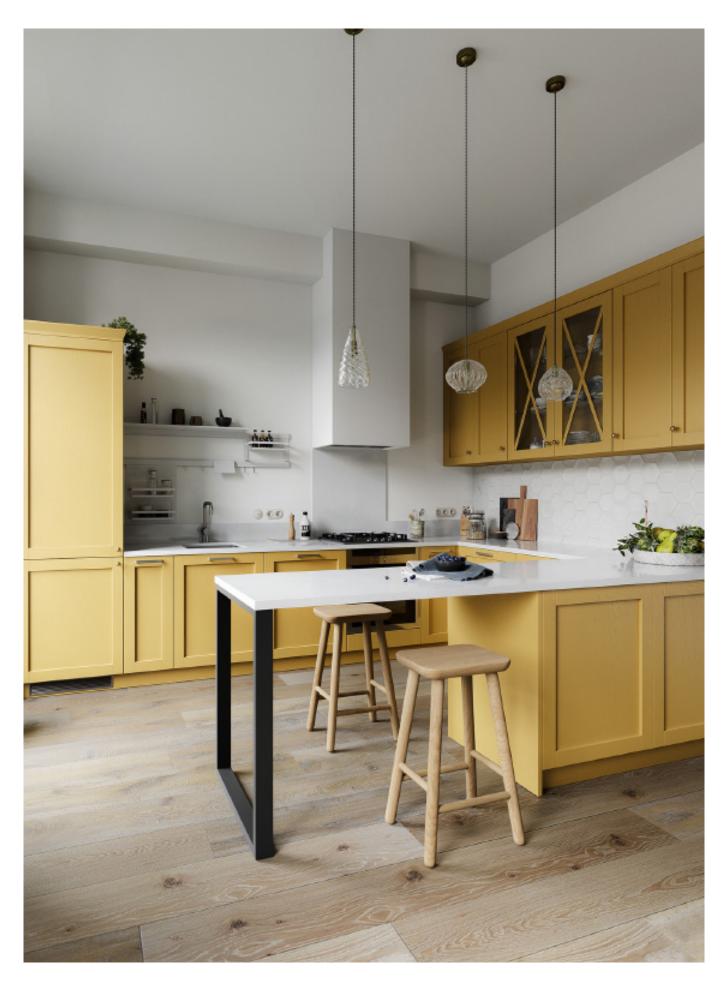

Green cabinets with styling. **Material /.** Matte lacquer+ MDF + Glass

Charming island cabinet.

**Material /.** Wood veneer + Sintered stone

+ Matte lacquer + MDF

Kitchen type /. Kitchen with island

9 10 11