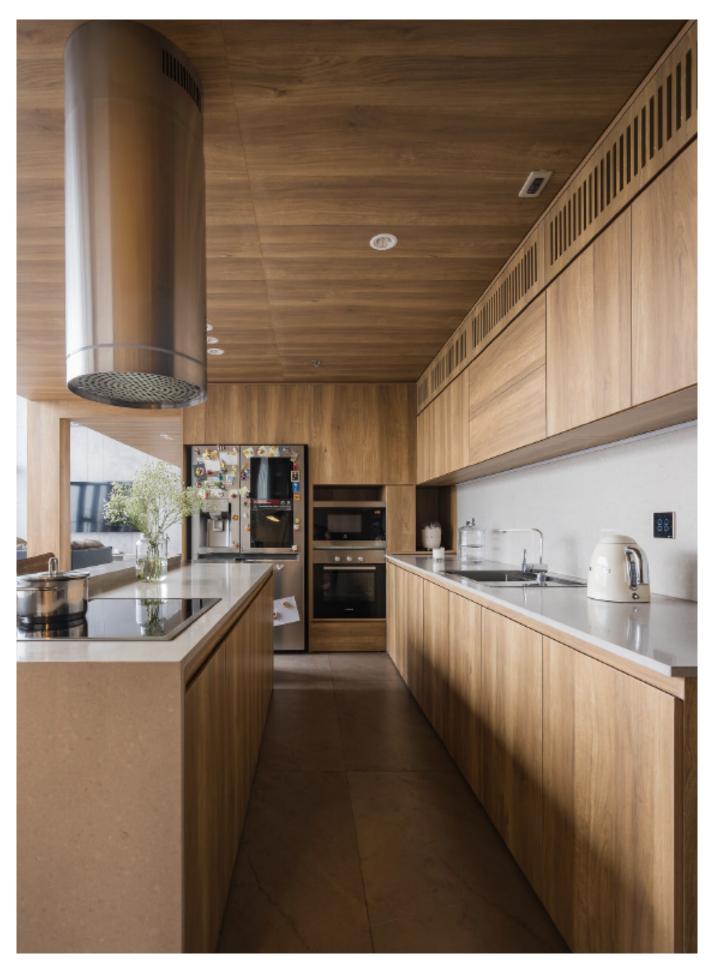

## Unique technology.

Premium black veneer cabinets. **Material /.** Wood veneer

**Kitchen type /.** Kitchen with island **98 99 100 101** 

Casual Style Cabinets. **Material /.** Wood veneer

**Kitchen type /.** Kitchen with island **102 103** 