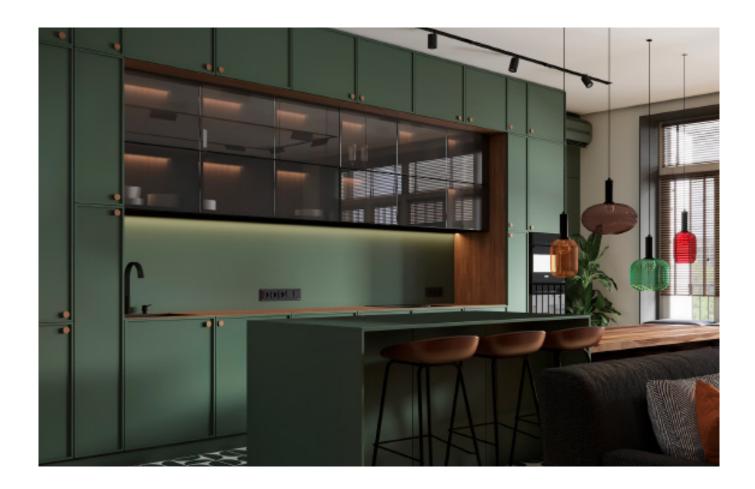

Green cabinets with styling. **Material /.** Matte lacquer+ MDF + Glass

Charming island cabinet.

**Material /.** Wood veneer + Sintered stone

+ Matte lacquer + MDF

Kitchen type /. Kitchen with island

9 10 11