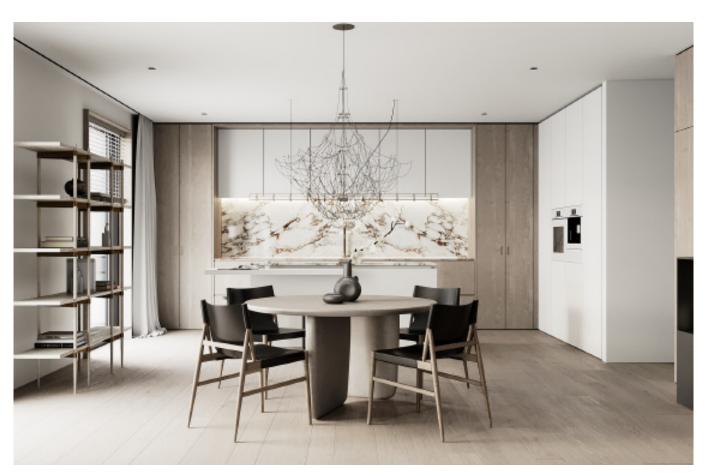

Green cabinets with styling. **Material /.** Matte lacquer+ MDF + Glass

Charming island cabinet.

**Material /.** Wood veneer + Sintered stone

+ Matte lacquer + MDF

Kitchen type /. Kitchen with island

9 10 11

Charming island cabinet. **Material /.** Wood veneer + Sintered stone + Matte lacquer + MDF

**Kitchen type /.** Kitchen with island 12 13 14

Charming island cabinet. **Material /.** Wood veneer + Sintered stone + Matte lacquer + MDF