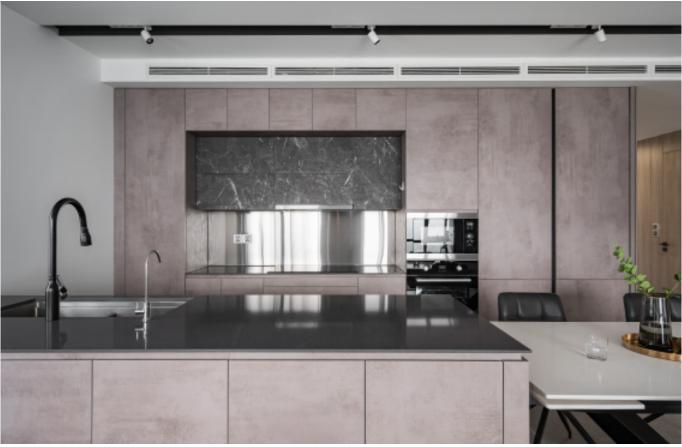

Charming island cabinet. **Material /.** Wood veneer + Sintered stone + Matte lacquer + MDF

**Kitchen type /.** Kitchen with island 12 13 14

Charming island cabinet. **Material /.** Wood veneer + Sintered stone + Matte lacquer + MDF