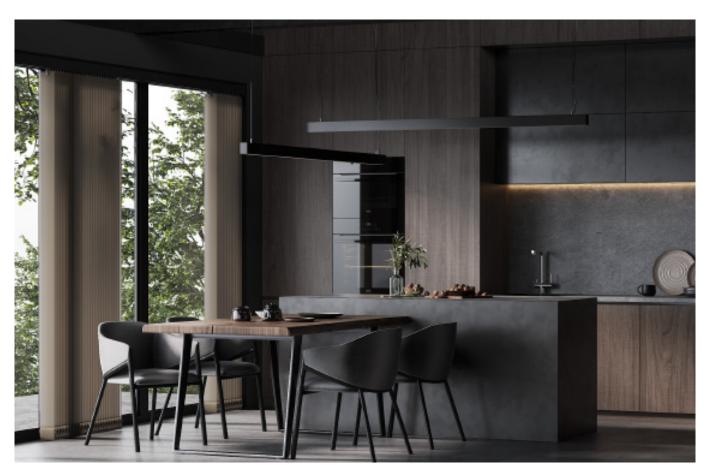

Green cabinets with styling. **Material /.** Matte lacquer+ MDF + Glass

Charming island cabinet.

**Material /.** Wood veneer + Sintered stone

+ Matte lacquer + MDF

Kitchen type /. Kitchen with island

9 10 11

Charming island cabinet. **Material /.** Wood veneer + Sintered stone + Matte lacquer + MDF

**Kitchen type /.** Kitchen with island 12 13 14

Charming island cabinet. **Material /.** Wood veneer + Sintered stone + Matte lacquer + MDF