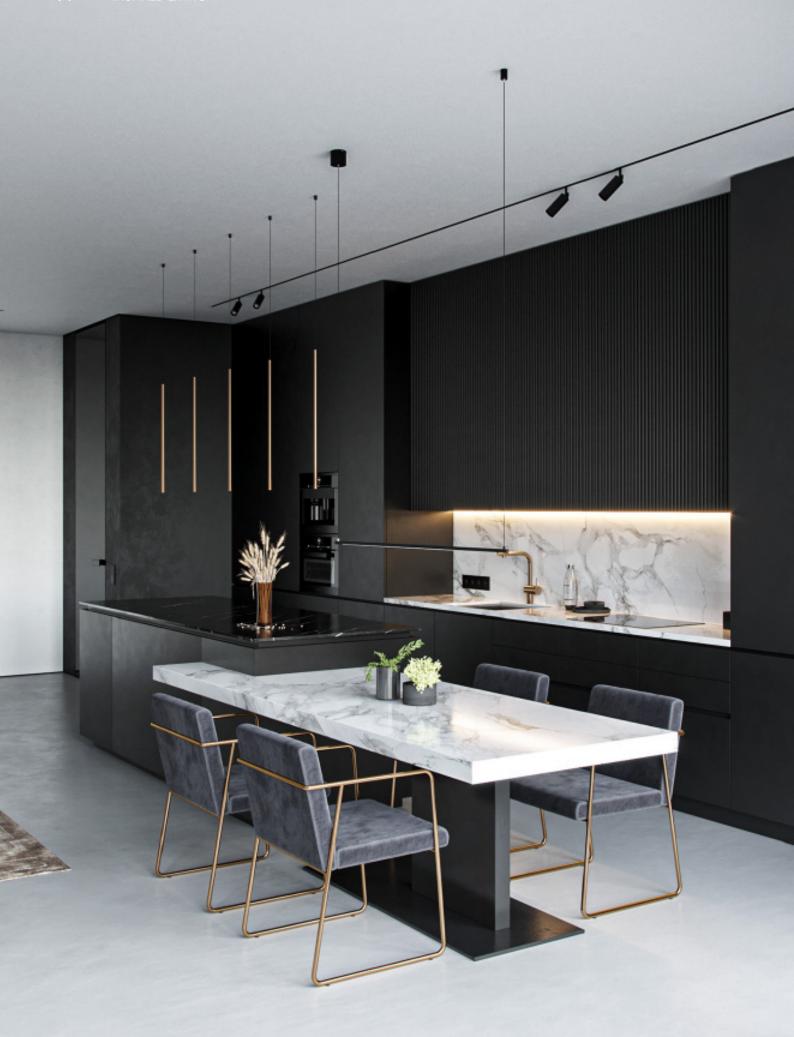

Green cabinets with styling. **Material /.** Matte lacquer+ MDF + Glass

Charming island cabinet.

**Material /.** Wood veneer + Sintered stone

+ Matte lacquer + MDF

Kitchen type /. Kitchen with island

9 10 11

Charming island cabinet. **Material /.** Wood veneer + Sintered stone + Matte lacquer + MDF

**Kitchen type /.** Kitchen with island 12 13 14

Charming island cabinet. **Material /.** Wood veneer + Sintered stone + Matte lacquer + MDF