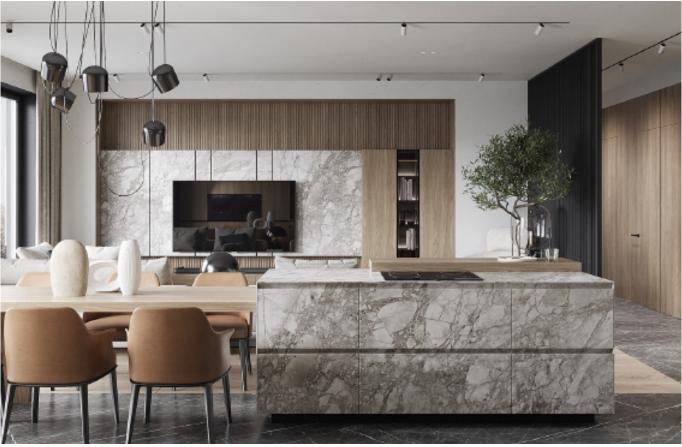

Green cabinets with styling. **Material /.** Matte lacquer+ MDF + Glass

Charming island cabinet.

**Material /.** Wood veneer + Sintered stone

+ Matte lacquer + MDF

Kitchen type /. Kitchen with island

9 10 11

Charming island cabinet. **Material /.** Wood veneer + Sintered stone + Matte lacquer + MDF

**Kitchen type /.** Kitchen with island 12 13 14

Charming island cabinet. **Material /.** Wood veneer + Sintered stone + Matte lacquer + MDF