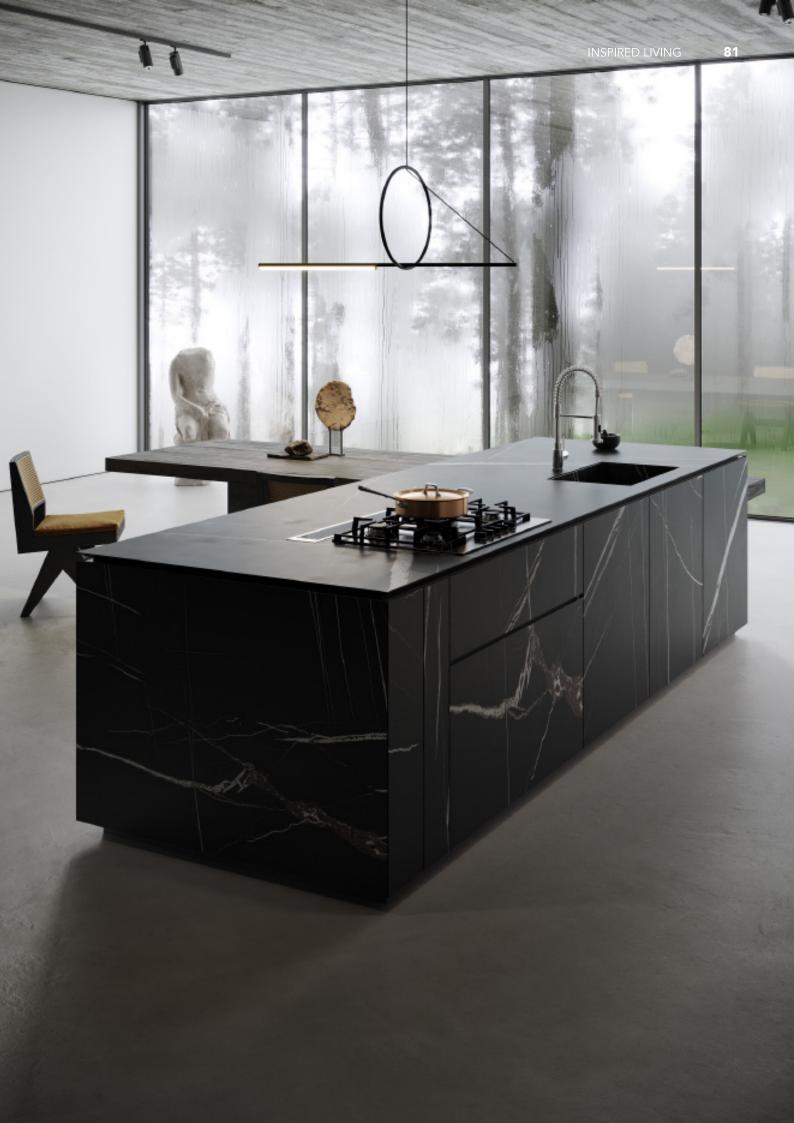

## Rock Plate Series

**Eternal. Grace.** 

Premium Slate Island Cabinets. **Material /.** Sintered stone + Matte lacquer + Glass

Kitchen type /. Kitchen with island 81 82 83 84

Simple slate cabinet. **Material /.** Sintered stone + Matte lacquer + Glass

**Kitchen type /.** Kitchen with island **88 89 90** 

Slate Island Cabinets. **Material /.** Sintered stone

Lacquered Slate Cabinets. **Material /.** Sintered stone + Matte lacquer

White Slate Cabinets.

Material /. Sintered stone