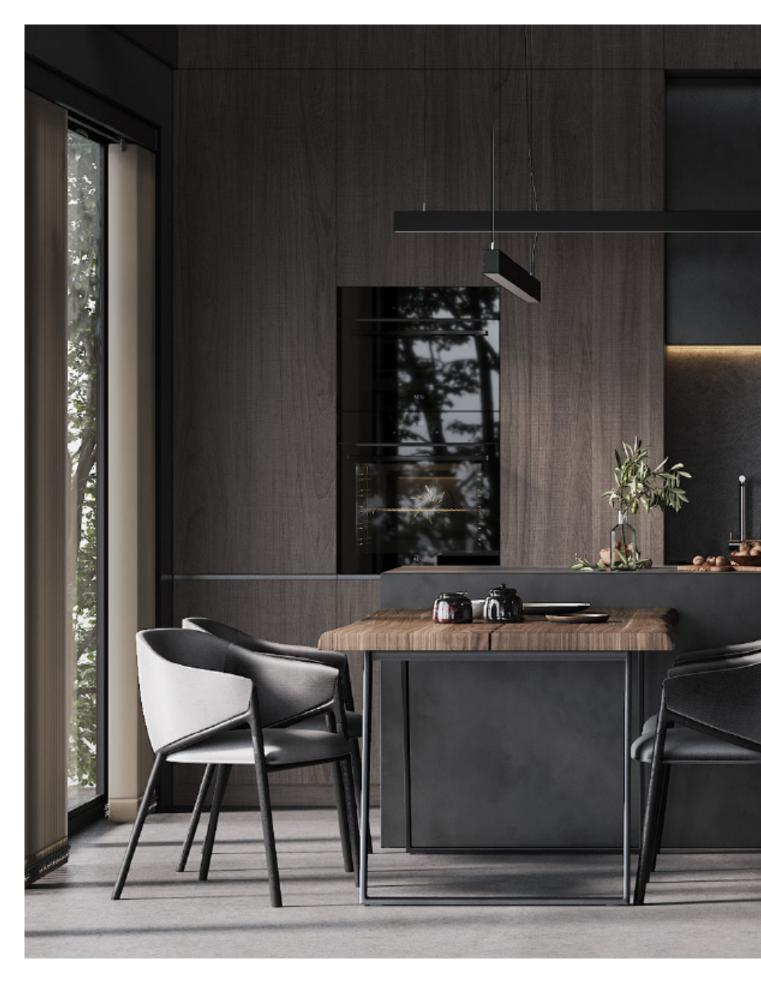

Green cabinets with styling. **Material /.** Matte lacquer+ MDF + Glass

Charming island cabinet.

**Material /.** Wood veneer + Sintered stone

+ Matte lacquer + MDF

Kitchen type /. Kitchen with island

9 10 11

Charming island cabinet. **Material /.** Wood veneer + Sintered stone + Matte lacquer + MDF

**Kitchen type /.** Kitchen with island 12 13 14

Charming island cabinet. **Material /.** Wood veneer + Sintered stone + Matte lacquer + MDF