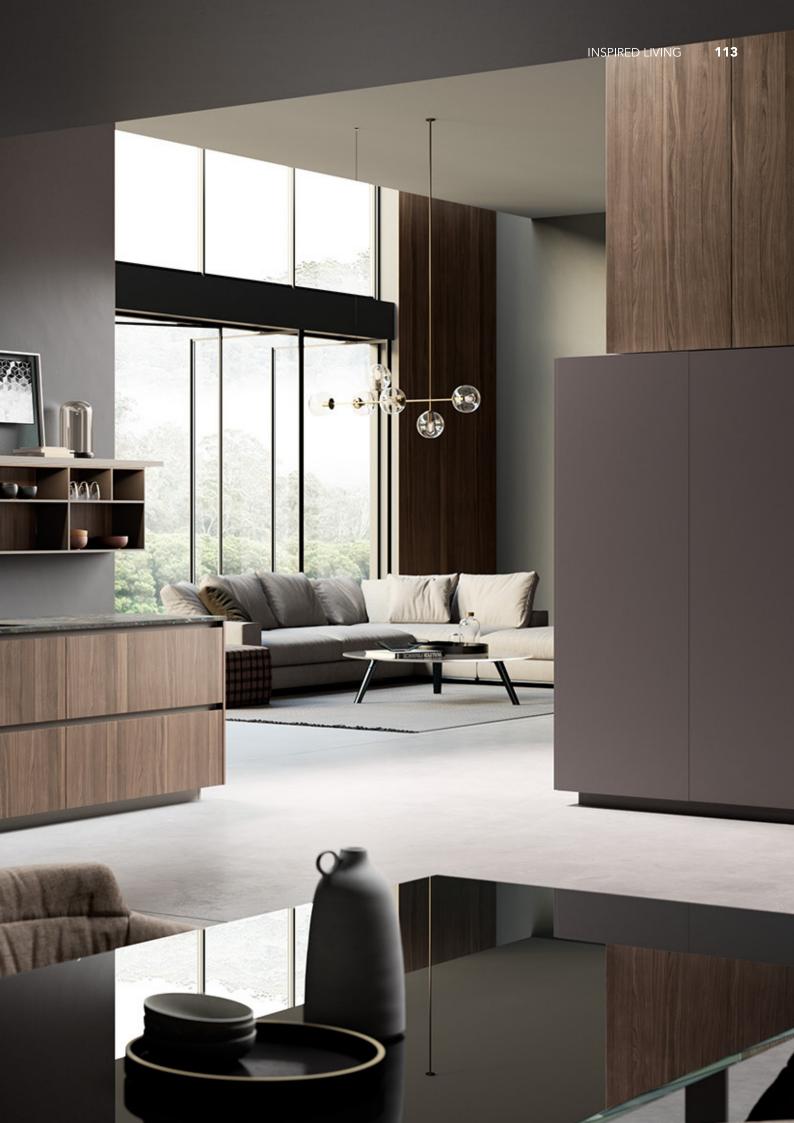

Simple veneer cabinet. **Material /.** Wood veneer

**Kitchen type /.** Kitchen with island **107 108 109** 

Handleless veneer lacquered cabinet.

**Material /.** Wood veneer + Sintered stone

+ Matte lacquer

**Kitchen type /.** L - shaped Kitchen Cabinet 110 111 112 113

Rustic veneer cabinets.

Material /. Wood veneer + Sintered stone

Kitchen type /. L - shaped Kitchen Cabinet

114 115

Casual style veneer cabinets. **Material /.** Wood veneer + Sintered stone