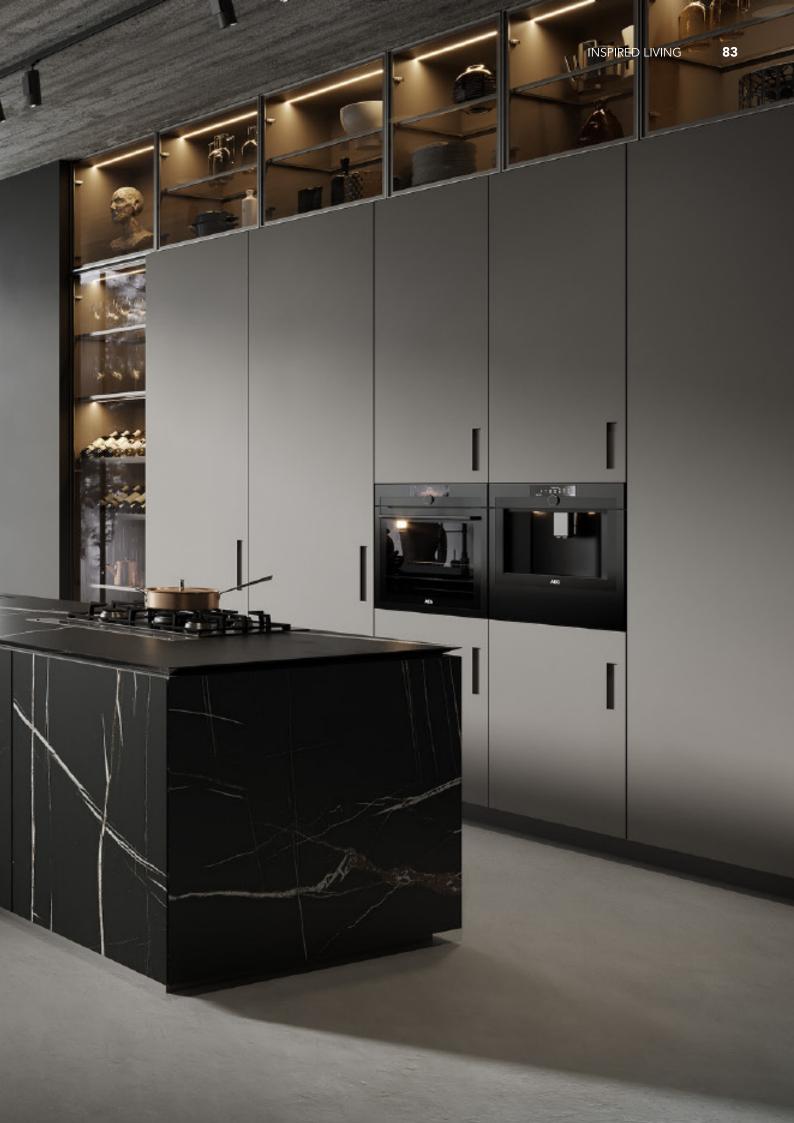

## Rock Plate Series

**Eternal. Grace.** 

Premium Slate Island Cabinets. **Material /.** Sintered stone + Matte lacquer + Glass

Kitchen type /. Kitchen with island 81 82 83 84

Simple slate cabinet. **Material /.** Sintered stone + Matte lacquer + Glass

**Kitchen type /.** Kitchen with island **88 89 90** 

Slate Island Cabinets. **Material /.** Sintered stone

Lacquered Slate Cabinets. **Material /.** Sintered stone + Matte lacquer

White Slate Cabinets.

Material /. Sintered stone