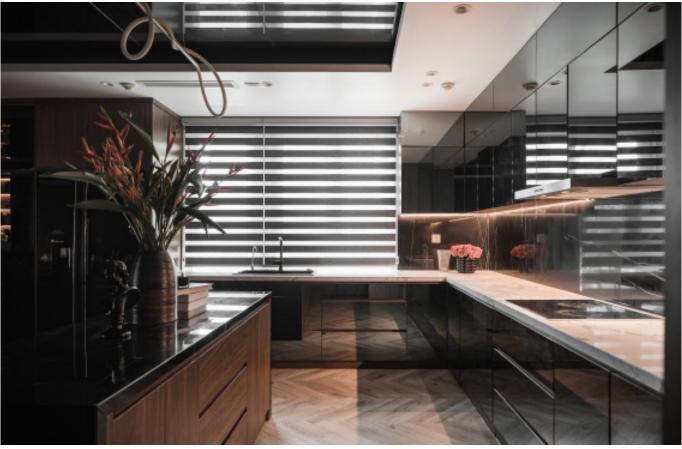

Modern industrial wind glass cabinet. **Material /.** Glass + Sintered stone + Wood veneer

Kitchen type /. Kitchen with island 40 41 42 43