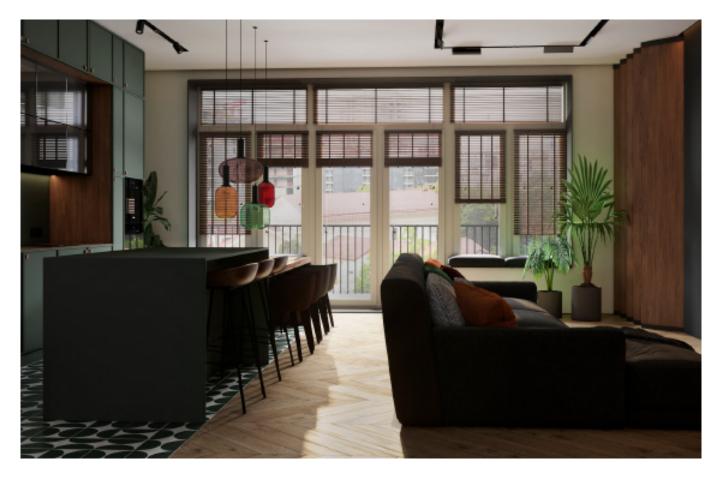

Green cabinets with styling. **Material /.** Matte lacquer+ MDF + Glass

Charming island cabinet.

**Material /.** Wood veneer + Sintered stone

+ Matte lacquer + MDF

Kitchen type /. Kitchen with island

9 10 11