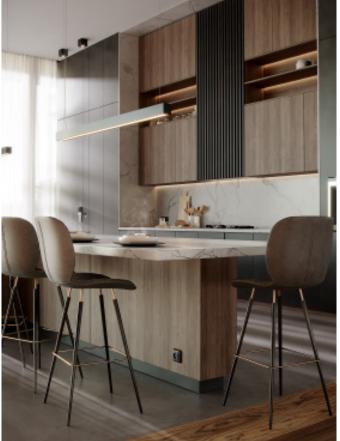

Charming island cabinet. **Material /.** Wood veneer + Sintered stone + Matte lacquer + MDF

**Kitchen type /.** Kitchen with island 12 13 14

Charming island cabinet. **Material /.** Wood veneer + Sintered stone + Matte lacquer + MDF

**Kitchen type /.** Kitchen with island 12 13 14