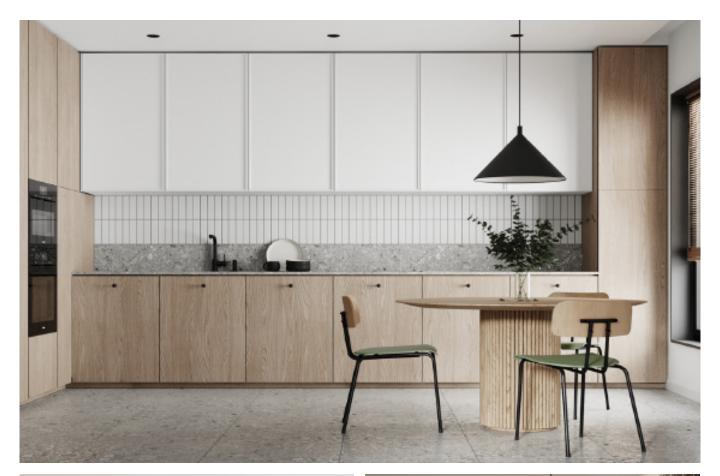

Green cabinets with styling. **Material /.** Matte lacquer+ MDF + Glass

Charming island cabinet.

**Material /.** Wood veneer + Sintered stone

+ Matte lacquer + MDF

Kitchen type /. Kitchen with island

9 10 11

Charming island cabinet. **Material /.** Wood veneer + Sintered stone + Matte lacquer + MDF

**Kitchen type /.** Kitchen with island 12 13 14

Charming island cabinet. **Material /.** Wood veneer + Sintered stone + Matte lacquer + MDF