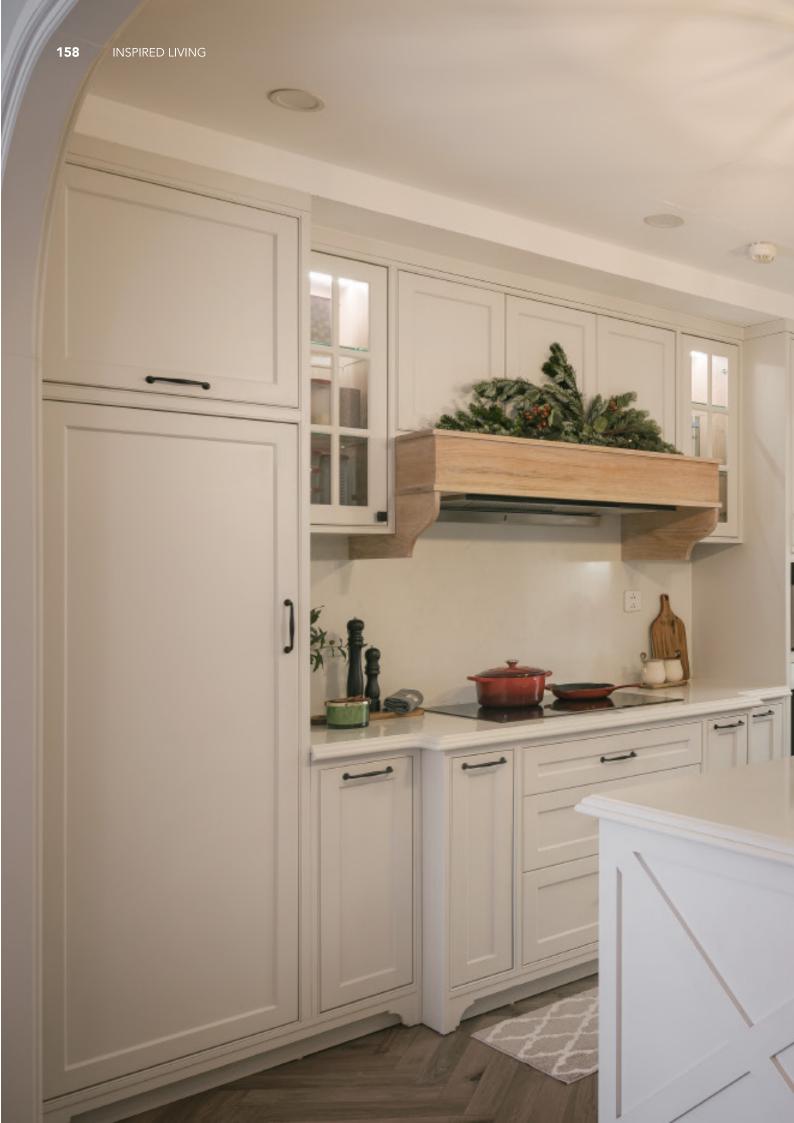

## Wood Series.

White solid wood molding door cabinet. **Material /.** Solid wood + Matte lacquer

**Kitchen type /.** U - shaped Kitchen Cabinet **158 159 160 161** 

Orange solid wood lacquered kitchen. **Material /.** Solid wood + Matte lacquer