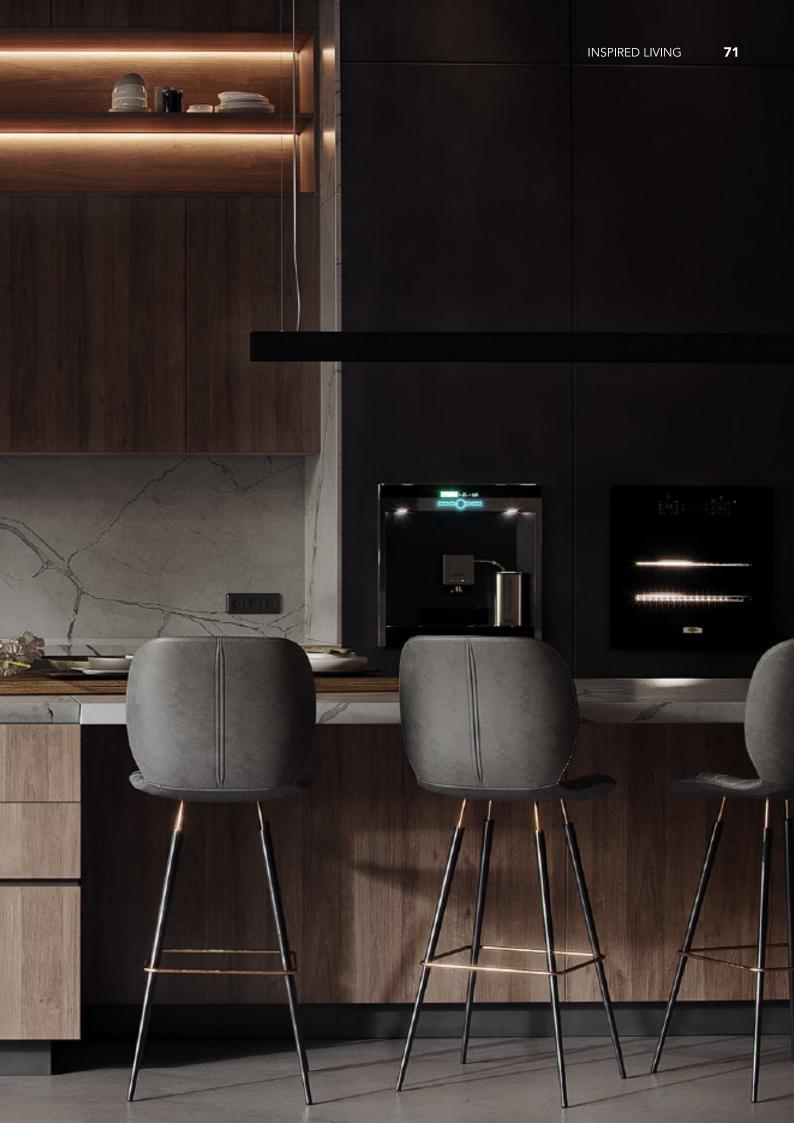

**Kitchen type /.** Kitchen with island **68 69** 

Simple style cabinet. **Material /.** Melamine + Matte lacquer +
Grille + PET

**Kitchen type /.** Kitchen with island **70 71 72** 

Modern cabinet. **Material /.** Melamine + PET