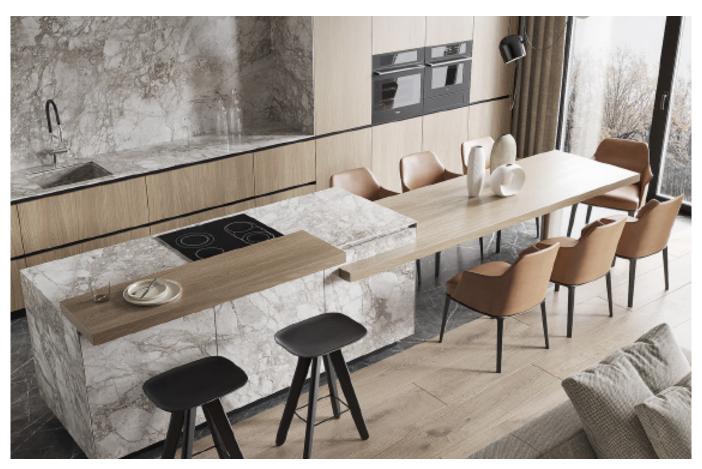

Green cabinets with styling. **Material /.** Matte lacquer+ MDF + Glass

Charming island cabinet.

**Material /.** Wood veneer + Sintered stone

+ Matte lacquer + MDF

Kitchen type /. Kitchen with island

9 10 11

Charming island cabinet. **Material /.** Wood veneer + Sintered stone + Matte lacquer + MDF

**Kitchen type /.** Kitchen with island 12 13 14

Charming island cabinet. **Material /.** Wood veneer + Sintered stone + Matte lacquer + MDF