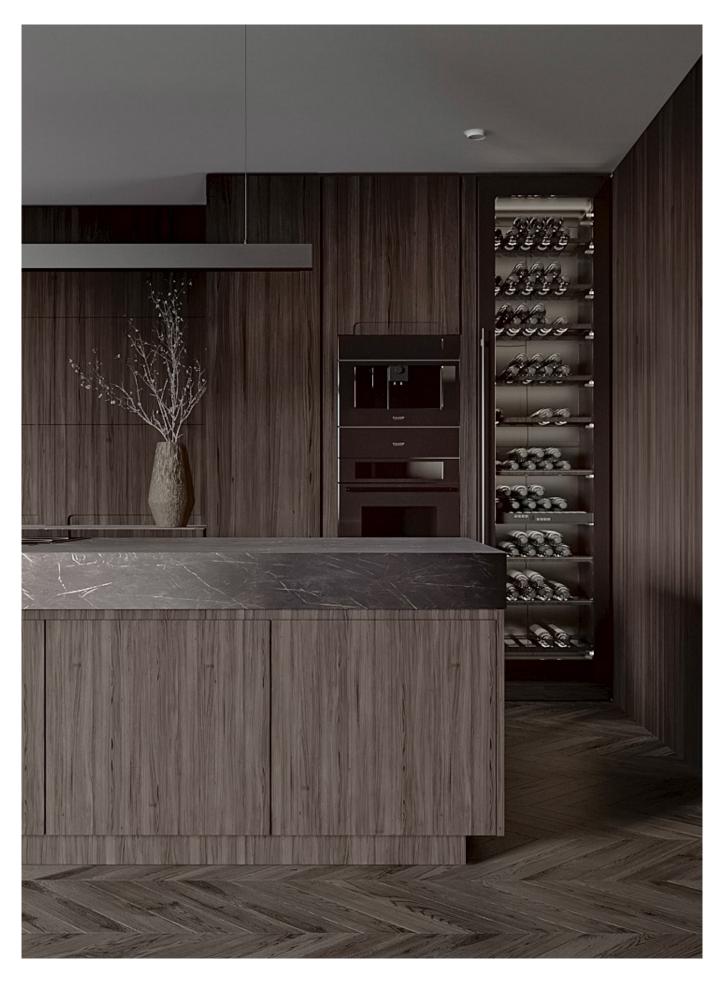

## Unique technology.

Premium black veneer cabinets. **Material /.** Wood veneer

**Kitchen type /.** Kitchen with island **98 99 100 101** 

Casual Style Cabinets. **Material /.** Wood veneer

**Kitchen type /.** Kitchen with island **102 103** 

Simple veneer cabinet. **Material /.** Wood veneer

**Kitchen type /.** Kitchen with island **107 108 109** 

Handleless veneer lacquered cabinet.

**Material /.** Wood veneer + Sintered stone

+ Matte lacquer