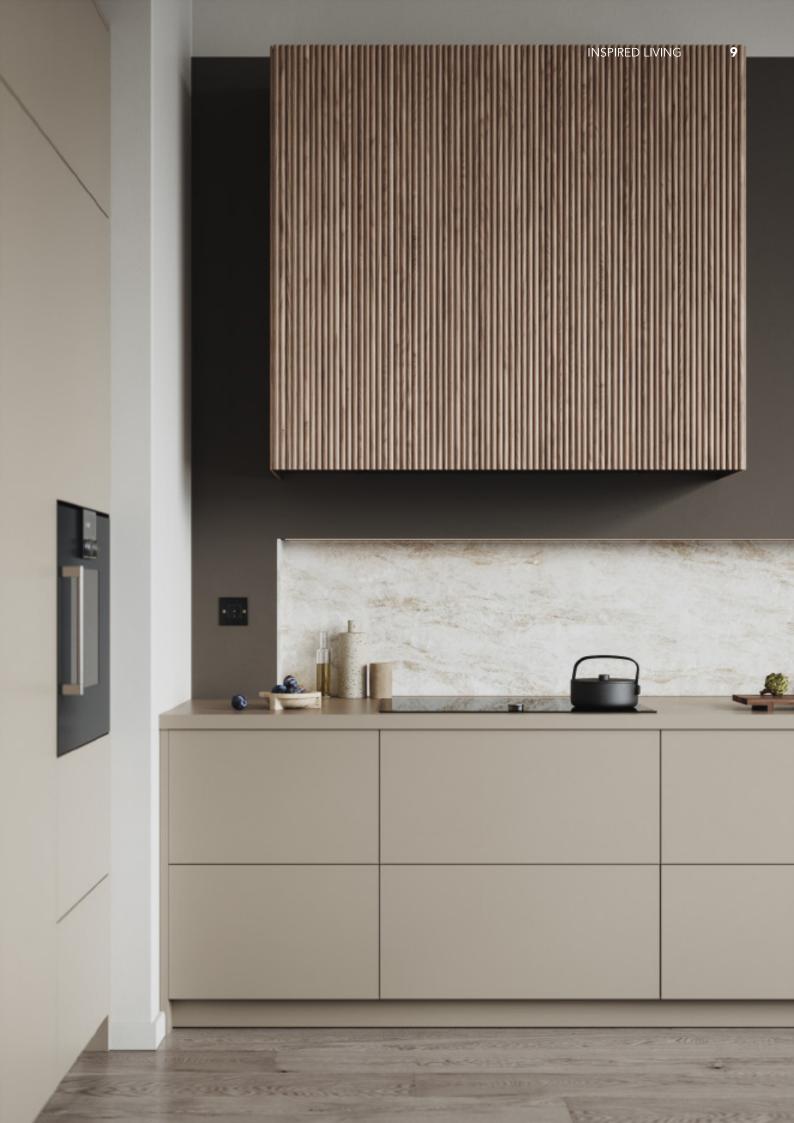

## Wood Series.

White solid wood molding door cabinet. **Material /.** Solid wood + Matte lacquer

**Kitchen type /.** U - shaped Kitchen Cabinet **158 159 160 161** 

Orange solid wood lacquered kitchen. **Material /.** Solid wood + Matte lacquer

Simple gray solid wood lacquer kitchen. **Material /.** Solid wood

**Kitchen type /.** Straight kitchen **164 165** 

INSPIRED LIVING