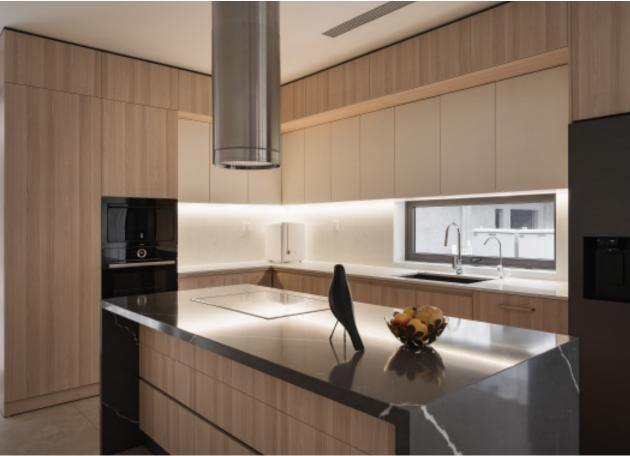

Green cabinets with styling. **Material /.** Matte lacquer+ MDF + Glass

Charming island cabinet.

**Material /.** Wood veneer + Sintered stone

+ Matte lacquer + MDF

Kitchen type /. Kitchen with island

9 10 11

Charming island cabinet. **Material /.** Wood veneer + Sintered stone + Matte lacquer + MDF

**Kitchen type /.** Kitchen with island 12 13 14

Charming island cabinet. **Material /.** Wood veneer + Sintered stone + Matte lacquer + MDF