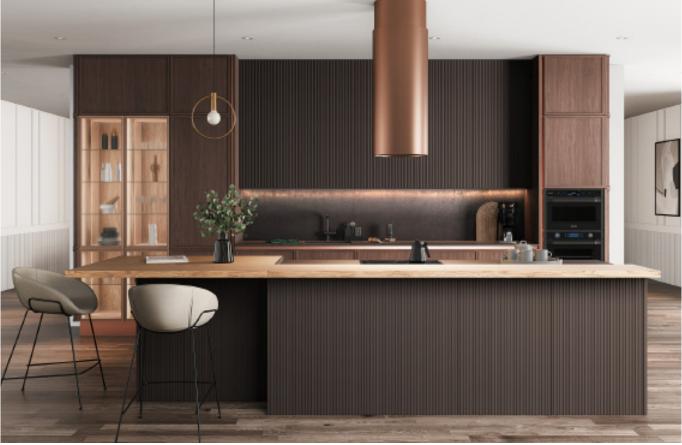

Simple veneer cabinet. **Material /.** Wood veneer

**Kitchen type /.** Kitchen with island **107 108 109** 

Handleless veneer lacquered cabinet.

**Material /.** Wood veneer + Sintered stone

+ Matte lacquer

**Kitchen type /.** L - shaped Kitchen Cabinet 110 111 112 113

Rustic veneer cabinets.

Material /. Wood veneer + Sintered stone

Kitchen type /. L - shaped Kitchen Cabinet

114 115

Casual style veneer cabinets. **Material /.** Wood veneer + Sintered stone