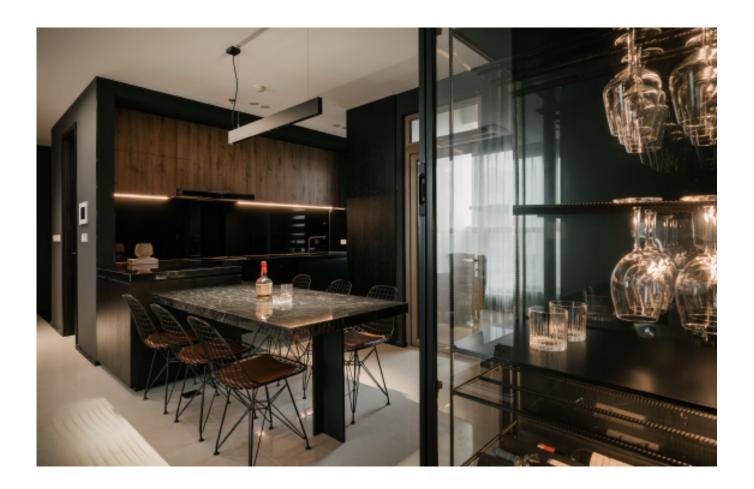

Green cabinets with styling. **Material /.** Matte lacquer+ MDF + Glass

Charming island cabinet.

**Material /.** Wood veneer + Sintered stone

+ Matte lacquer + MDF

Kitchen type /. Kitchen with island

9 10 11

Charming island cabinet. **Material /.** Wood veneer + Sintered stone + Matte lacquer + MDF

**Kitchen type /.** Kitchen with island 12 13 14

Charming island cabinet. **Material /.** Wood veneer + Sintered stone + Matte lacquer + MDF