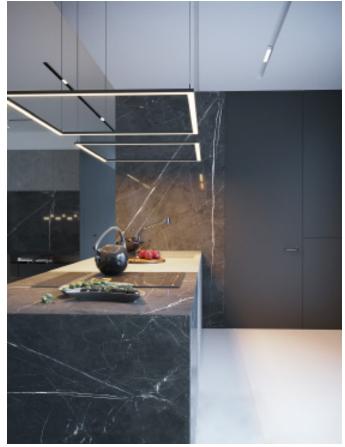

## Rock Plate Series

**Eternal. Grace.** 

Premium Slate Island Cabinets. **Material /.** Sintered stone + Matte lacquer + Glass

Kitchen type /. Kitchen with island 81 82 83 84

Simple slate cabinet. **Material /.** Sintered stone + Matte lacquer + Glass

**Kitchen type /.** Kitchen with island **88 89 90** 

Slate Island Cabinets. **Material /.** Sintered stone

Lacquered Slate Cabinets. **Material /.** Sintered stone + Matte lacquer

White Slate Cabinets.

Material /. Sintered stone