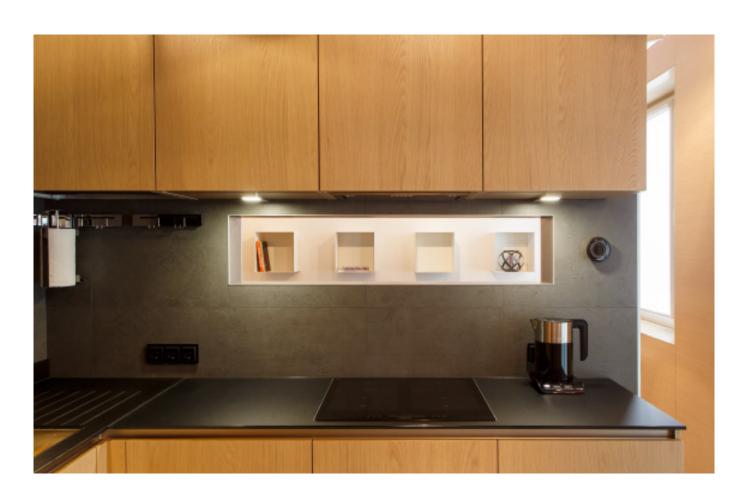

Green cabinets with styling. **Material /.** Matte lacquer+ MDF + Glass

Charming island cabinet.

**Material /.** Wood veneer + Sintered stone

+ Matte lacquer + MDF

Kitchen type /. Kitchen with island

9 10 11

Charming island cabinet. **Material /.** Wood veneer + Sintered stone + Matte lacquer + MDF

**Kitchen type /.** Kitchen with island 12 13 14

Charming island cabinet. **Material /.** Wood veneer + Sintered stone + Matte lacquer + MDF