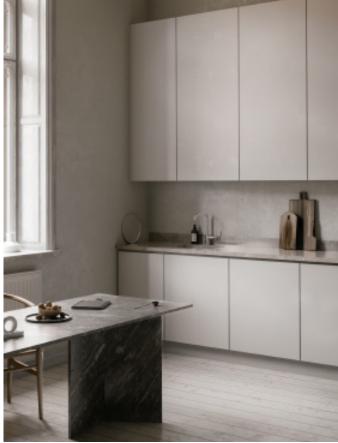

## Harmonious tonality.

Style cabinet with shape.

Material /. Matte lacquer + Melamine +
Modeling door

**Kitchen type /.** Kitchen with island **56 57** 

Modern cabinet. **Material /.** Melamine + Matte lacquer

Kitchen type /. Straight kitchen

Modern cabinet. **Material /.** Melamine + Quarts Stone

**Kitchen type /.** Kitchen with island **64 65** 

Modern simple style cabinet with island. **Material /.** Melamine + Matte lacquer