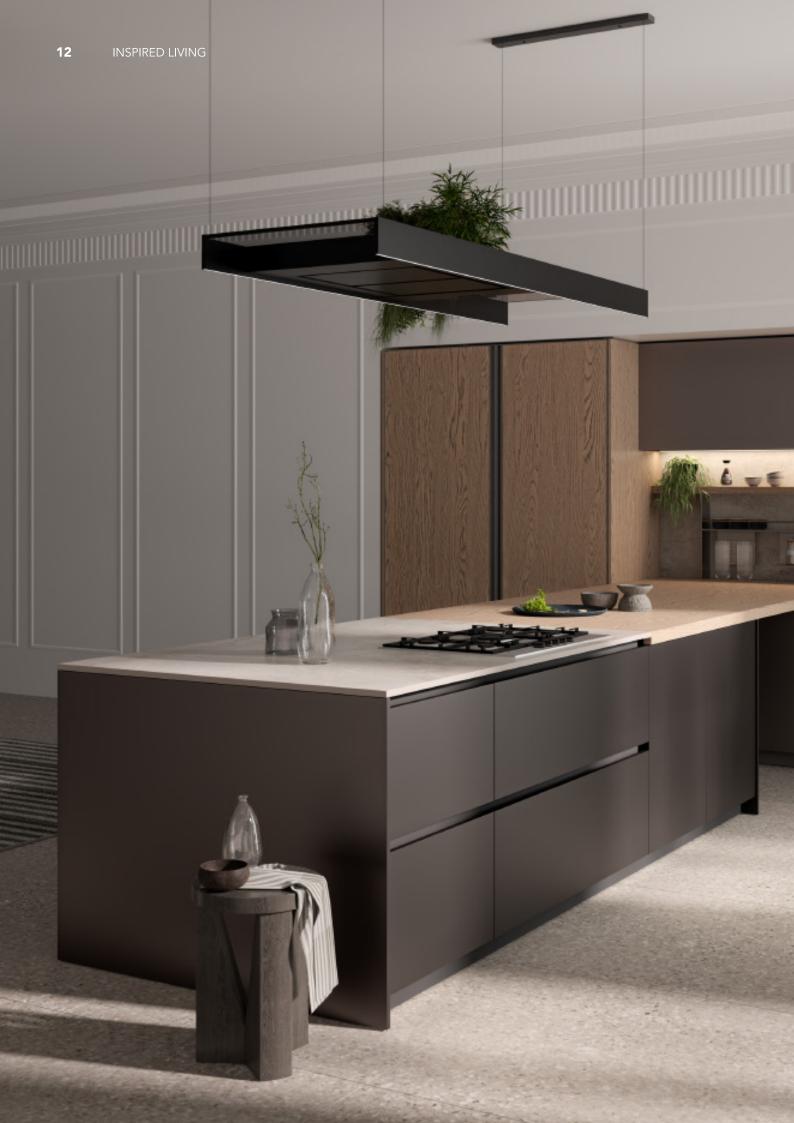

Green cabinets with styling. **Material /.** Matte lacquer+ MDF + Glass

Charming island cabinet.

**Material /.** Wood veneer + Sintered stone

+ Matte lacquer + MDF

Kitchen type /. Kitchen with island

9 10 11

Charming island cabinet. **Material /.** Wood veneer + Sintered stone + Matte lacquer + MDF

**Kitchen type /.** Kitchen with island 12 13 14

Charming island cabinet. **Material /.** Wood veneer + Sintered stone + Matte lacquer + MDF