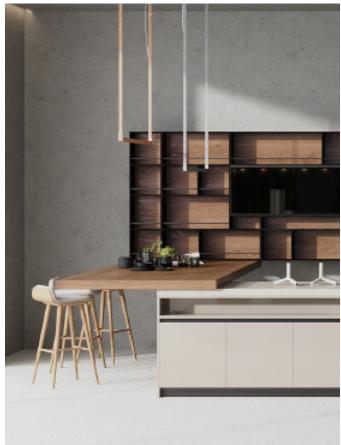

## Grid Series.

Island with grille.

Material /. Grille + Solid wood + Matte lacquer

**Kitchen type /.** Kitchen with island 132 133

Simple PET Kitchen. **Material /.** PET + Wood veneer

**Kitchen type /.** L - shaped Kitchen Cabinet **143 144 145** 