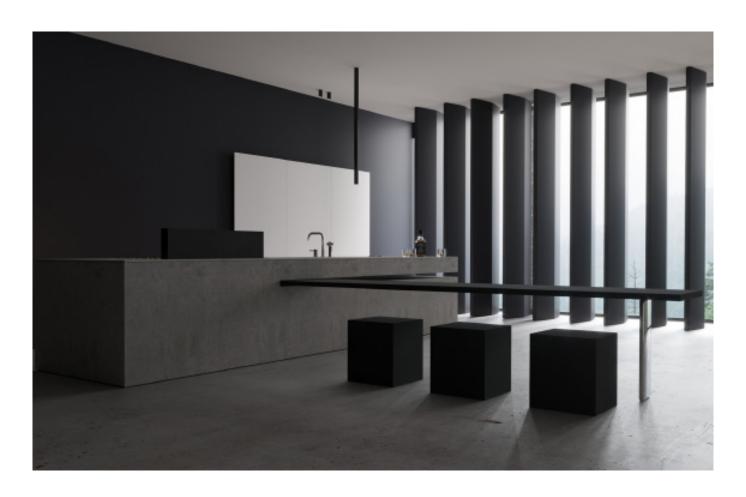

**Kitchen type /.** Kitchen with island **88 89 90** 

Slate Island Cabinets. **Material /.** Sintered stone

Lacquered Slate Cabinets. **Material /.** Sintered stone + Matte lacquer

White Slate Cabinets.

Material /. Sintered stone