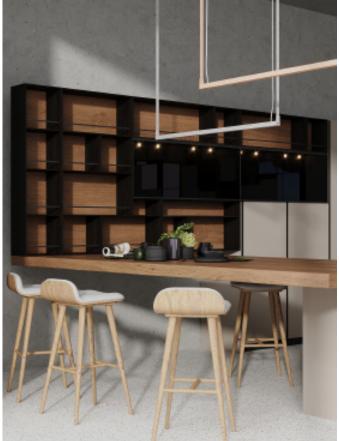

#### **Grid Series**

There is no fixed formula to create different effects in changes.

## Grid Series.

Island with grille.

Material /. Grille + Solid wood + Matte lacquer

**Kitchen type /.** Kitchen with island 132 133

Simple PET Kitchen. **Material /.** PET + Wood veneer

**Kitchen type /.** L - shaped Kitchen Cabinet **143 144 145** 