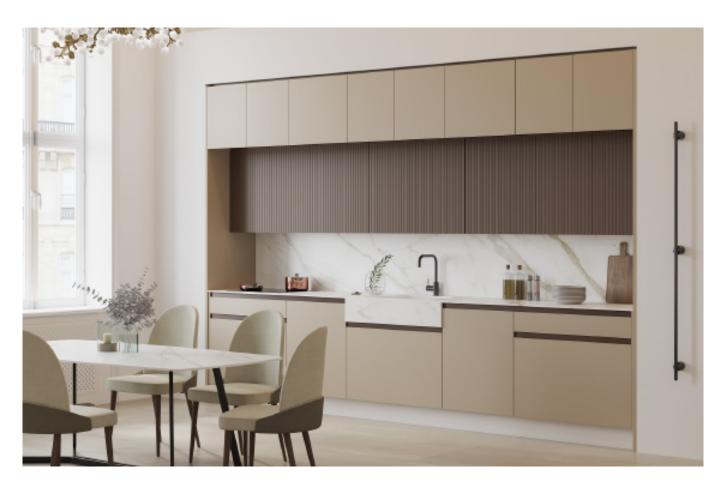

Green cabinets with styling. **Material /.** Matte lacquer+ MDF + Glass

Charming island cabinet.

**Material /.** Wood veneer + Sintered stone

+ Matte lacquer + MDF

Kitchen type /. Kitchen with island

9 10 11

Charming island cabinet. **Material /.** Wood veneer + Sintered stone + Matte lacquer + MDF

**Kitchen type /.** Kitchen with island 12 13 14

Charming island cabinet. **Material /.** Wood veneer + Sintered stone + Matte lacquer + MDF