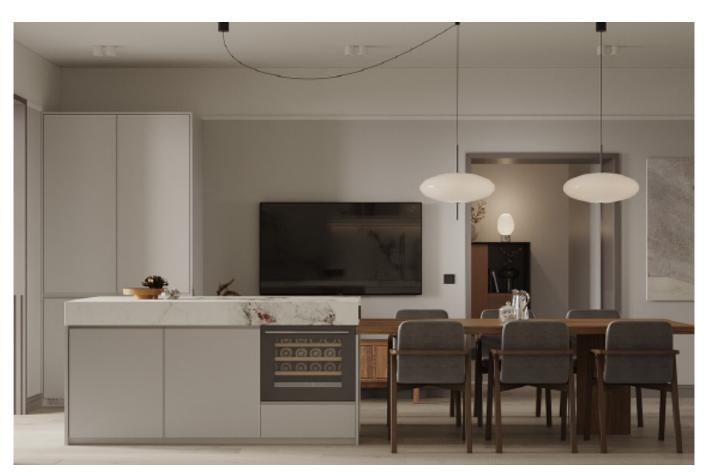

Green cabinets with styling. **Material /.** Matte lacquer+ MDF + Glass

Charming island cabinet.

**Material /.** Wood veneer + Sintered stone

+ Matte lacquer + MDF

Kitchen type /. Kitchen with island

9 10 11

Charming island cabinet. **Material /.** Wood veneer + Sintered stone + Matte lacquer + MDF

**Kitchen type /.** Kitchen with island 12 13 14

Charming island cabinet. **Material /.** Wood veneer + Sintered stone + Matte lacquer + MDF