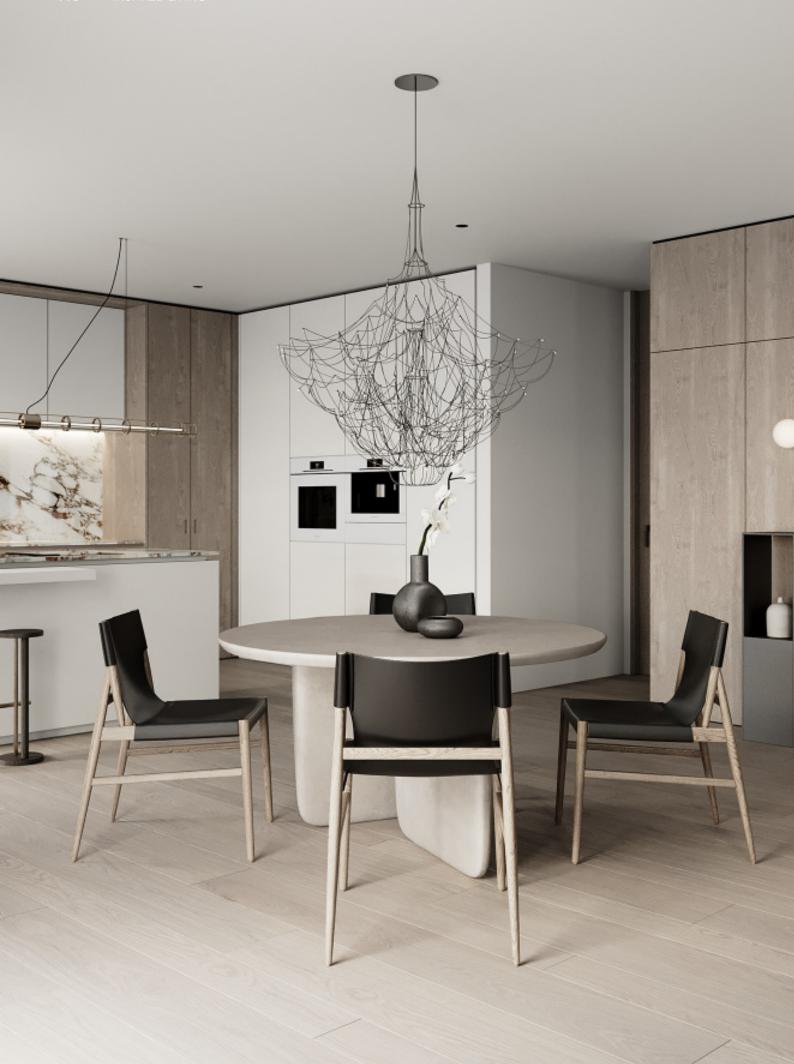

Green cabinets with styling. **Material /.** Matte lacquer+ MDF + Glass

Charming island cabinet.

**Material /.** Wood veneer + Sintered stone

+ Matte lacquer + MDF

Kitchen type /. Kitchen with island

9 10 11

Charming island cabinet. **Material /.** Wood veneer + Sintered stone + Matte lacquer + MDF

**Kitchen type /.** Kitchen with island 12 13 14

Charming island cabinet. **Material /.** Wood veneer + Sintered stone + Matte lacquer + MDF