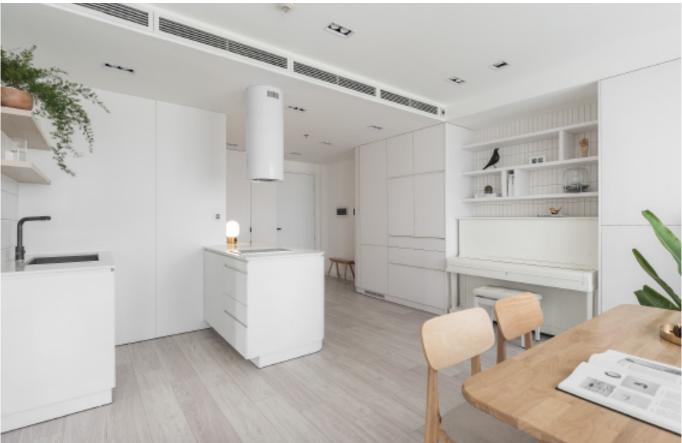

Green cabinets with styling. **Material /.** Matte lacquer+ MDF + Glass

Charming island cabinet.

**Material /.** Wood veneer + Sintered stone

+ Matte lacquer + MDF

Kitchen type /. Kitchen with island

9 10 11

Charming island cabinet. **Material /.** Wood veneer + Sintered stone + Matte lacquer + MDF

**Kitchen type /.** Kitchen with island 12 13 14

Charming island cabinet. **Material /.** Wood veneer + Sintered stone + Matte lacquer + MDF