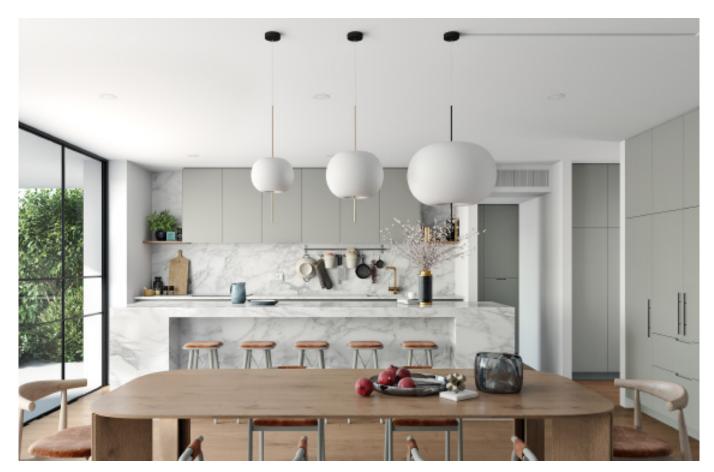

## Rock Plate Series

**Eternal. Grace.** 

Premium Slate Island Cabinets. **Material /.** Sintered stone + Matte lacquer + Glass

Kitchen type /. Kitchen with island 81 82 83 84

Simple slate cabinet. **Material /.** Sintered stone + Matte lacquer + Glass

**Kitchen type /.** Kitchen with island **88 89 90** 

Slate Island Cabinets. **Material /.** Sintered stone

Lacquered Slate Cabinets. **Material /.** Sintered stone + Matte lacquer

White Slate Cabinets.

Material /. Sintered stone