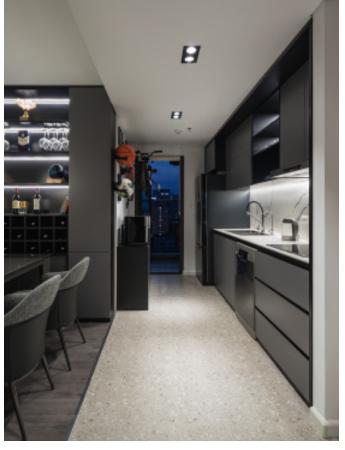

Green cabinets with styling. **Material /.** Matte lacquer+ MDF + Glass

Charming island cabinet.

**Material /.** Wood veneer + Sintered stone

+ Matte lacquer + MDF

Kitchen type /. Kitchen with island

9 10 11

Charming island cabinet. **Material /.** Wood veneer + Sintered stone + Matte lacquer + MDF

**Kitchen type /.** Kitchen with island 12 13 14

Charming island cabinet. **Material /.** Wood veneer + Sintered stone + Matte lacquer + MDF