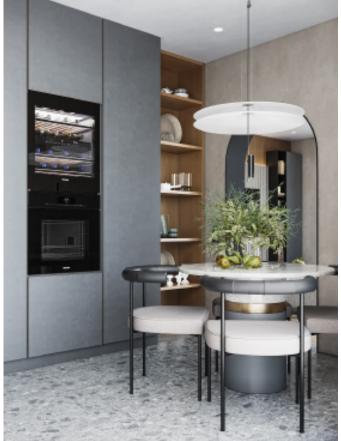

## Grid Series.

Island with grille.

Material /. Grille + Solid wood + Matte lacquer

**Kitchen type /.** Kitchen with island 132 133

Simple PET Kitchen. **Material /.** PET + Wood veneer

**Kitchen type /.** L - shaped Kitchen Cabinet **143 144 145** 