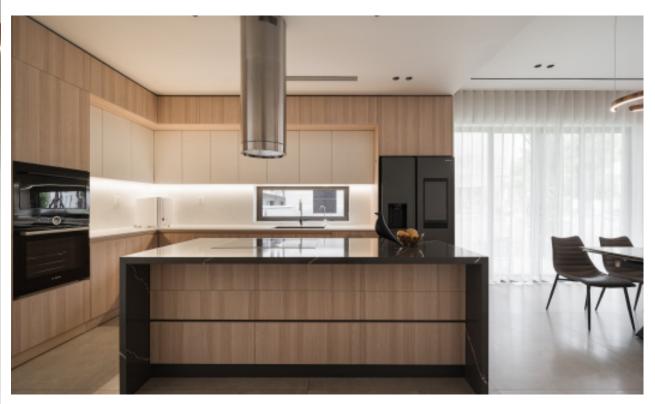

Green cabinets with styling. **Material /.** Matte lacquer+ MDF + Glass

Charming island cabinet.

**Material /.** Wood veneer + Sintered stone

+ Matte lacquer + MDF

Kitchen type /. Kitchen with island

9 10 11

Charming island cabinet. **Material /.** Wood veneer + Sintered stone + Matte lacquer + MDF

**Kitchen type /.** Kitchen with island 12 13 14

Charming island cabinet. **Material /.** Wood veneer + Sintered stone + Matte lacquer + MDF