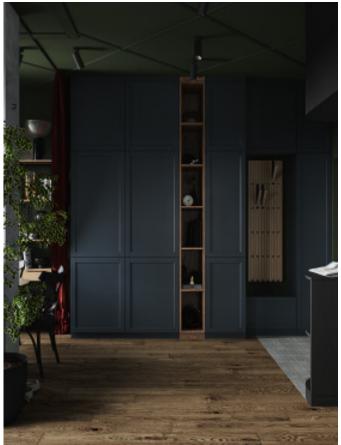

Green cabinets with styling. **Material /.** Matte lacquer+ MDF + Glass

Charming island cabinet.

**Material /.** Wood veneer + Sintered stone

+ Matte lacquer + MDF

Kitchen type /. Kitchen with island

9 10 11

Charming island cabinet. **Material /.** Wood veneer + Sintered stone + Matte lacquer + MDF

**Kitchen type /.** Kitchen with island 12 13 14

Charming island cabinet. **Material /.** Wood veneer + Sintered stone + Matte lacquer + MDF