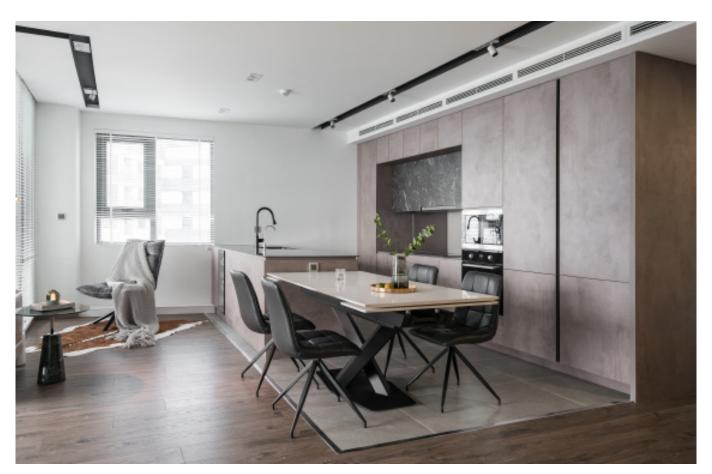

Charming island cabinet. **Material /.** Wood veneer + Sintered stone + Matte lacquer + MDF

**Kitchen type /.** Kitchen with island 12 13 14

Charming island cabinet. **Material /.** Wood veneer + Sintered stone + Matte lacquer + MDF