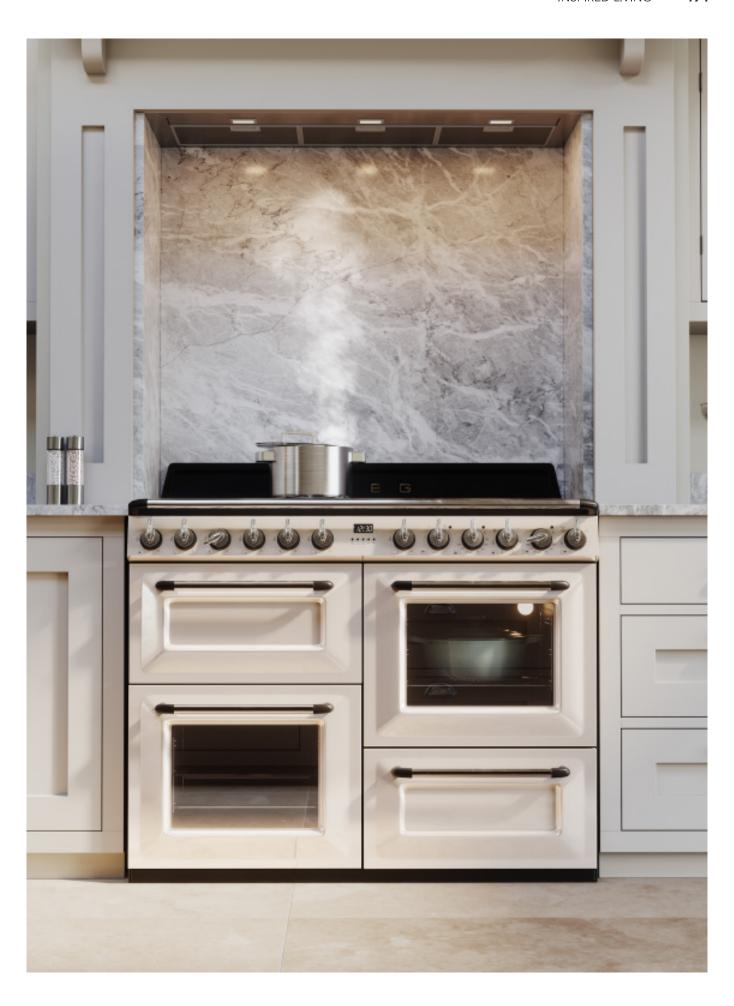

Charming island cabinet. **Material /.** Wood veneer + Sintered stone + Matte lacquer + MDF

**Kitchen type /.** Kitchen with island 12 13 14

Charming island cabinet. **Material /.** Wood veneer + Sintered stone + Matte lacquer + MDF

**Kitchen type /.** Kitchen with island 12 13 14