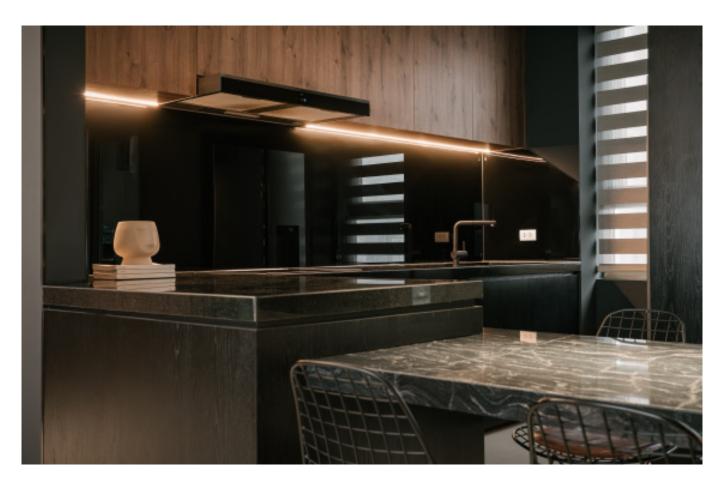

Charming island cabinet. **Material /.** Wood veneer + Sintered stone + Matte lacquer + MDF

**Kitchen type /.** Kitchen with island 12 13 14

Charming island cabinet. **Material /.** Wood veneer + Sintered stone + Matte lacquer + MDF

**Kitchen type /.** Kitchen with island 12 13 14