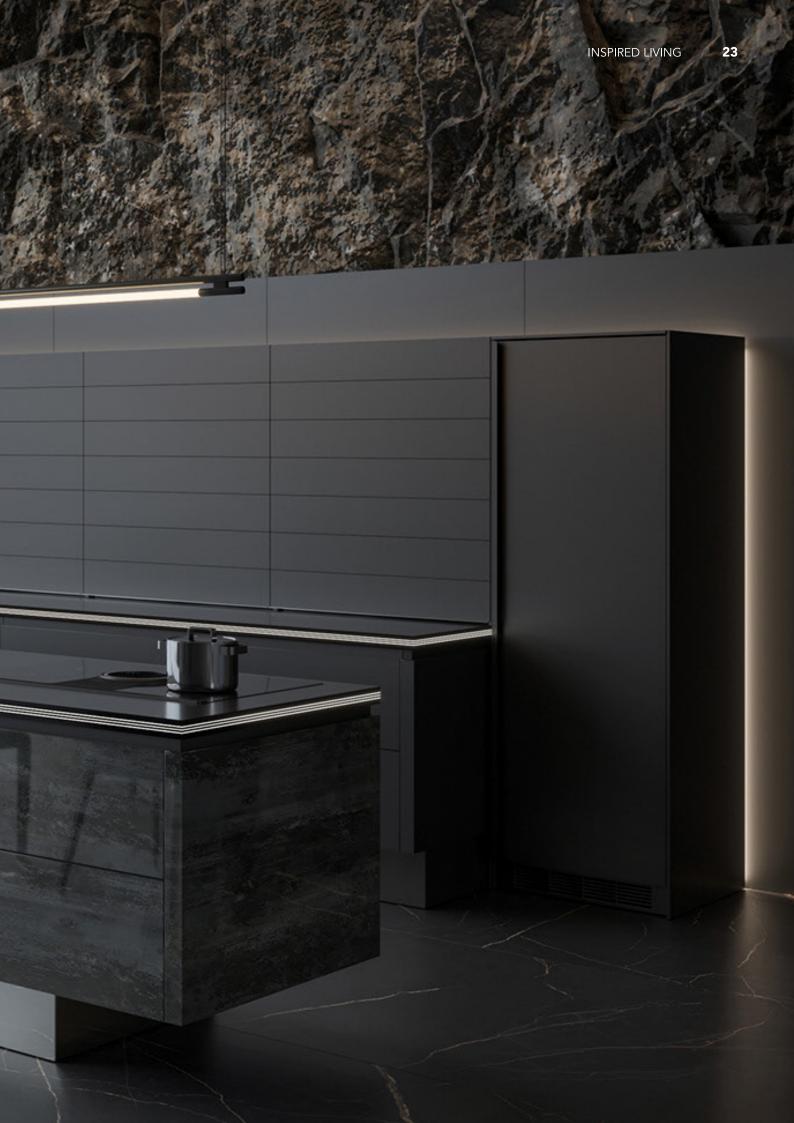

## Rock Plate Series

**Eternal. Grace.** 

Premium Slate Island Cabinets. **Material /.** Sintered stone + Matte lacquer + Glass

Kitchen type /. Kitchen with island 81 82 83 84

Simple slate cabinet. **Material /.** Sintered stone + Matte lacquer + Glass

**Kitchen type /.** Kitchen with island **88 89 90** 

Slate Island Cabinets. **Material /.** Sintered stone

Lacquered Slate Cabinets. **Material /.** Sintered stone + Matte lacquer

White Slate Cabinets.

Material /. Sintered stone