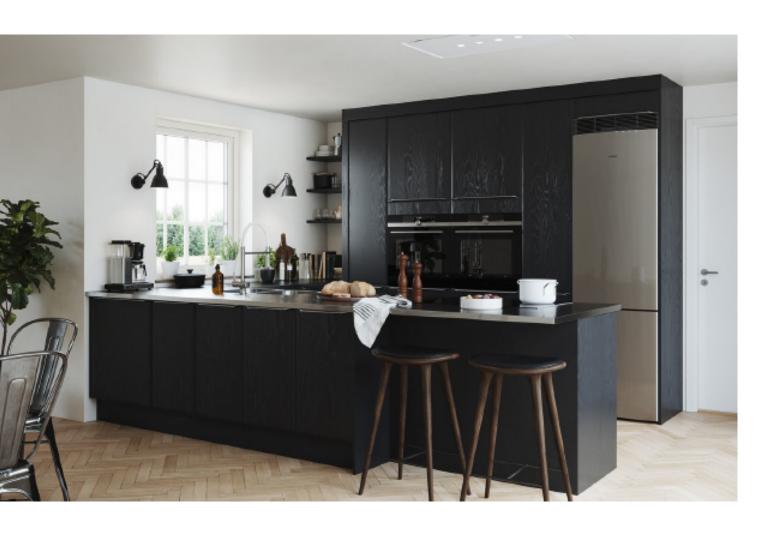

Simple veneer cabinet. **Material /.** Wood veneer

**Kitchen type /.** Kitchen with island **107 108 109** 

Handleless veneer lacquered cabinet.

**Material /.** Wood veneer + Sintered stone

+ Matte lacquer

**Kitchen type /.** L - shaped Kitchen Cabinet 110 111 112 113

Rustic veneer cabinets.

Material /. Wood veneer + Sintered stone

Kitchen type /. L - shaped Kitchen Cabinet

114 115

Casual style veneer cabinets. **Material /.** Wood veneer + Sintered stone