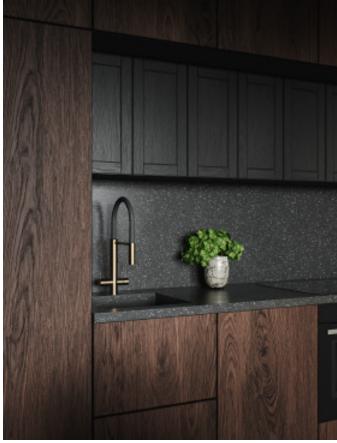

## Unique technology.

Premium black veneer cabinets. **Material /.** Wood veneer

**Kitchen type /.** Kitchen with island **98 99 100 101** 

Casual Style Cabinets. **Material /.** Wood veneer

**Kitchen type /.** Kitchen with island **102 103** 

Simple veneer cabinet. **Material /.** Wood veneer

**Kitchen type /.** Kitchen with island **107 108 109** 

Handleless veneer lacquered cabinet.

**Material /.** Wood veneer + Sintered stone

+ Matte lacquer