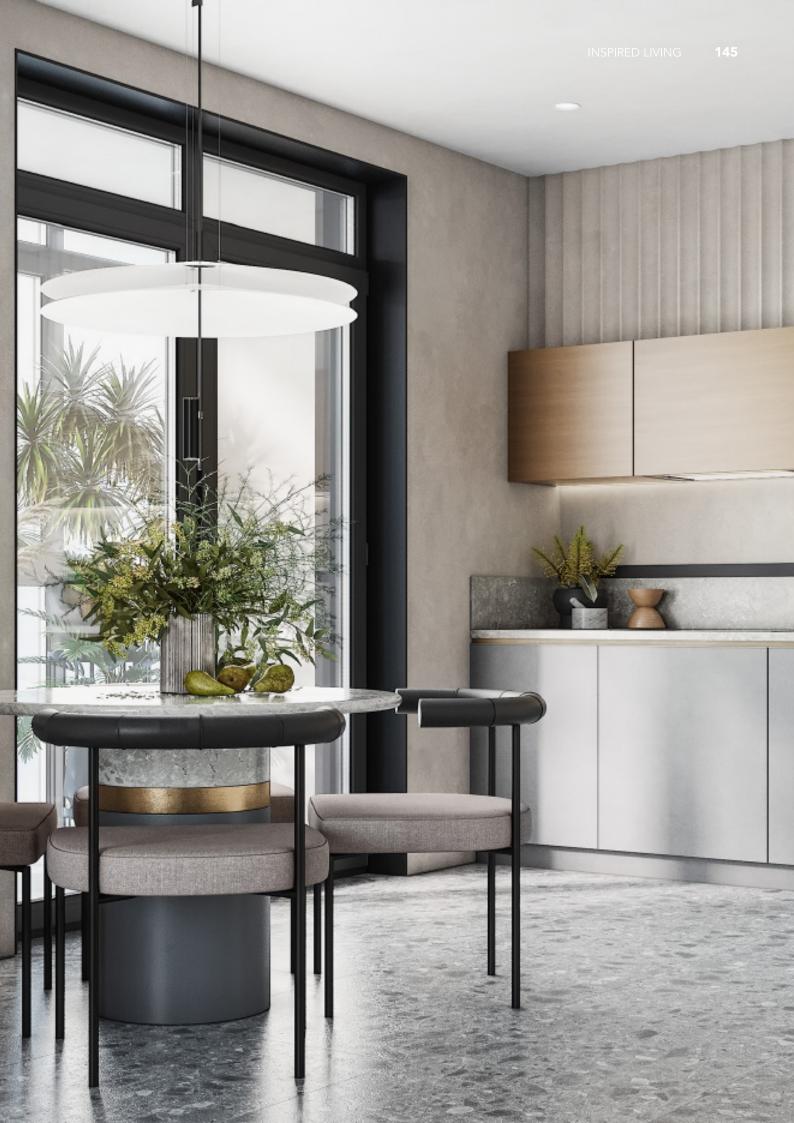

## Grid Series.

Island with grille.

Material /. Grille + Solid wood + Matte lacquer

**Kitchen type /.** Kitchen with island 132 133

Simple PET Kitchen. **Material /.** PET + Wood veneer

**Kitchen type /.** L - shaped Kitchen Cabinet **143 144 145** 