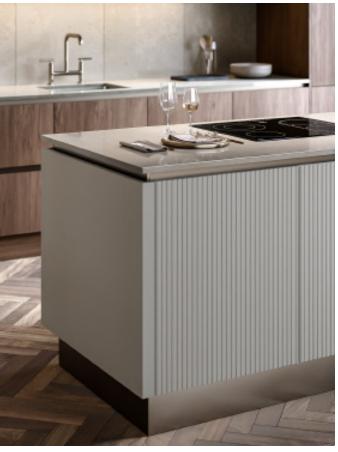

Green cabinets with styling. **Material /.** Matte lacquer+ MDF + Glass

Charming island cabinet.

**Material /.** Wood veneer + Sintered stone

+ Matte lacquer + MDF

Kitchen type /. Kitchen with island

9 10 11

Charming island cabinet. **Material /.** Wood veneer + Sintered stone + Matte lacquer + MDF

**Kitchen type /.** Kitchen with island 12 13 14

Charming island cabinet. **Material /.** Wood veneer + Sintered stone + Matte lacquer + MDF