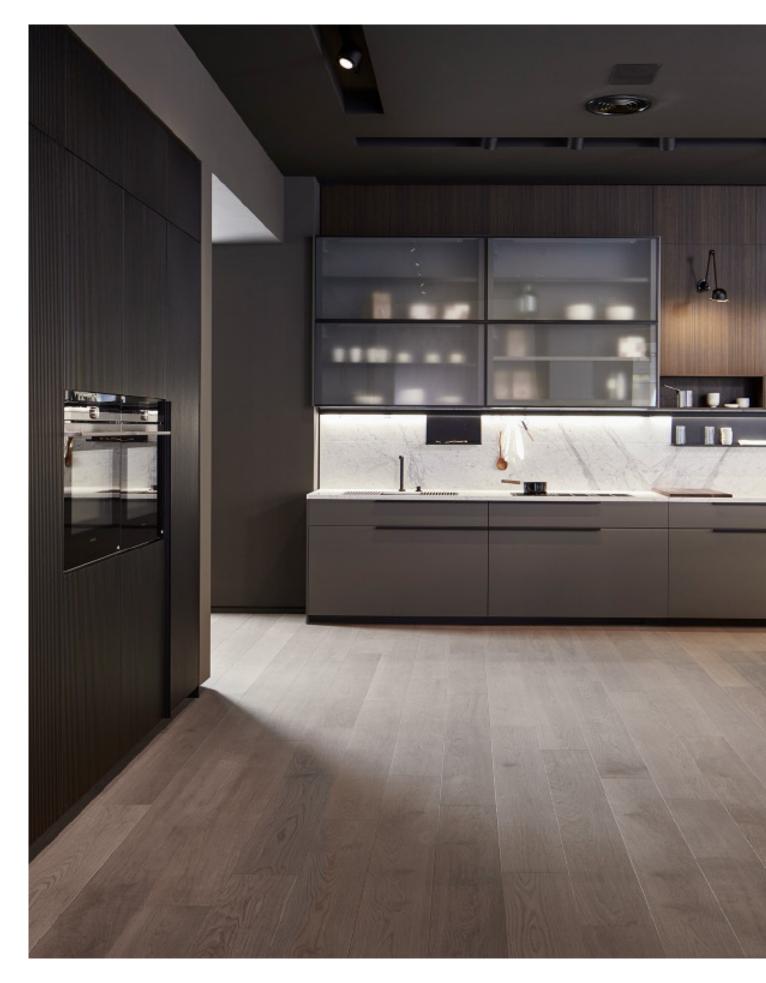

## Shining black.

Modern Tempered Glass Finish Kitchen Cabinet.

Lotus colored glass cabinet. **Material /.** Glass + Wood veneer

**Kitchen type /.** Kitchen with island **50 51 52 53** 