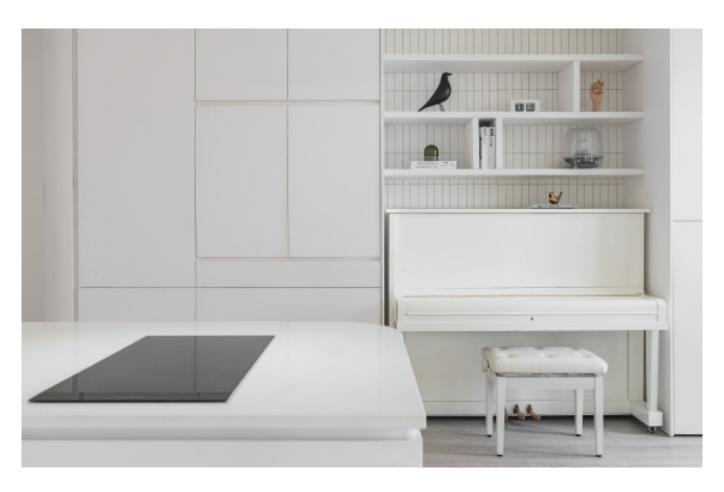

Green cabinets with styling. **Material /.** Matte lacquer+ MDF + Glass

Charming island cabinet.

**Material /.** Wood veneer + Sintered stone

+ Matte lacquer + MDF

Kitchen type /. Kitchen with island

9 10 11