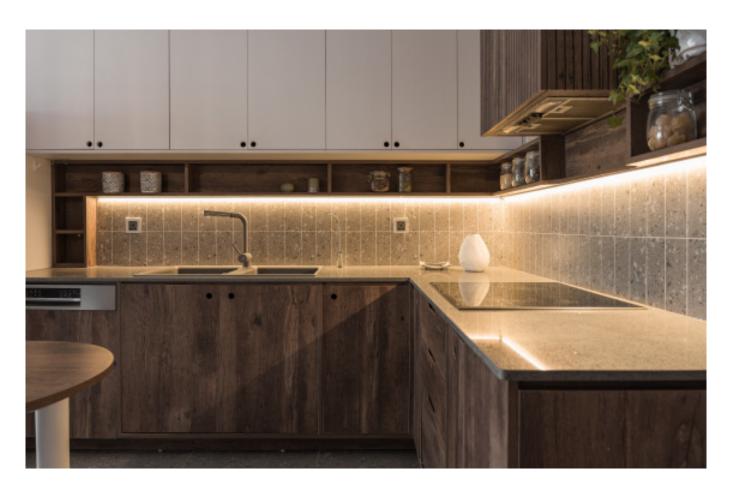

Charming island cabinet. **Material /.** Wood veneer + Sintered stone + Matte lacquer + MDF

**Kitchen type /.** Kitchen with island 12 13 14

Charming island cabinet. **Material /.** Wood veneer + Sintered stone + Matte lacquer + MDF