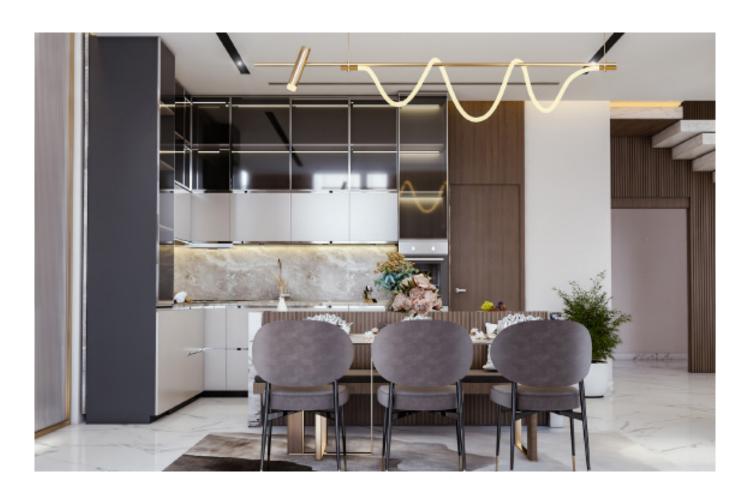

# The Individuality of The Classic

Dark green paint cabinet

Material /. Grille + Matte lacquer + MDF

Kitchen type /. Kitchen with island

36 37

White paint cabinet. **Material /.** Matte lacquer + Glass + Sintered stone