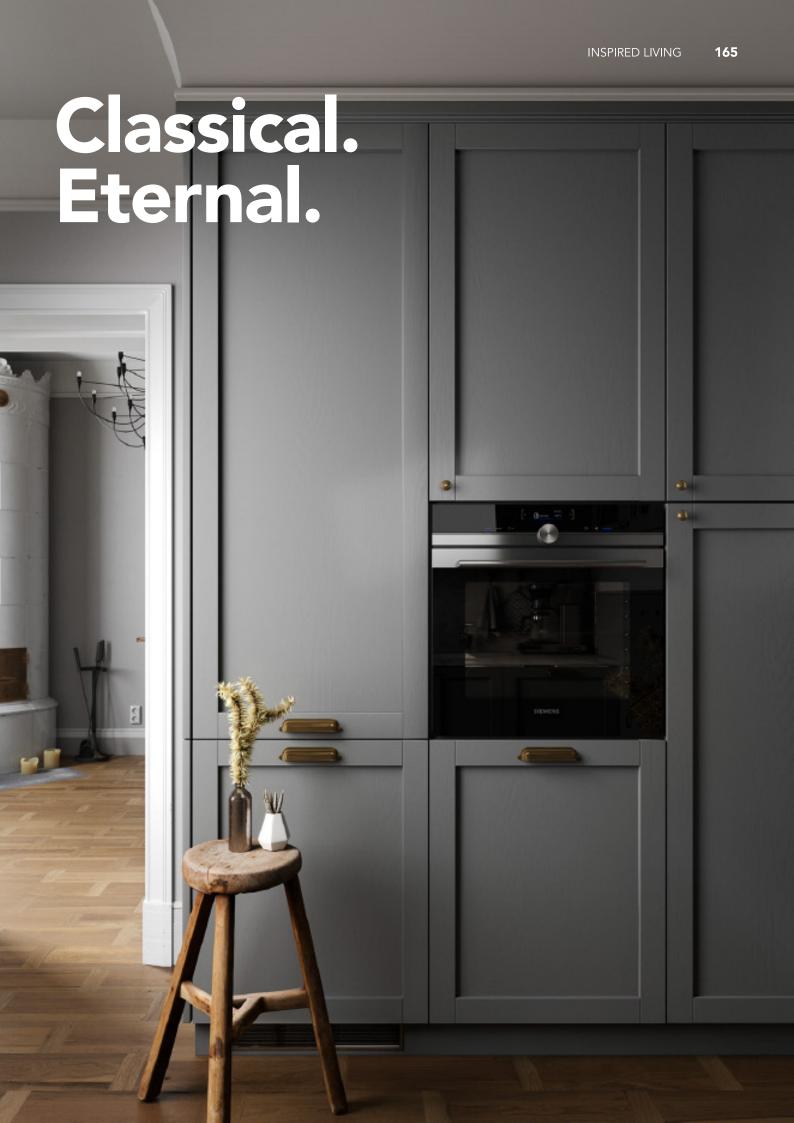

Simple gray solid wood lacquer kitchen. **Material /.** Solid wood

**Kitchen type /.** Straight kitchen **164 165** 

INSPIRED LIVING