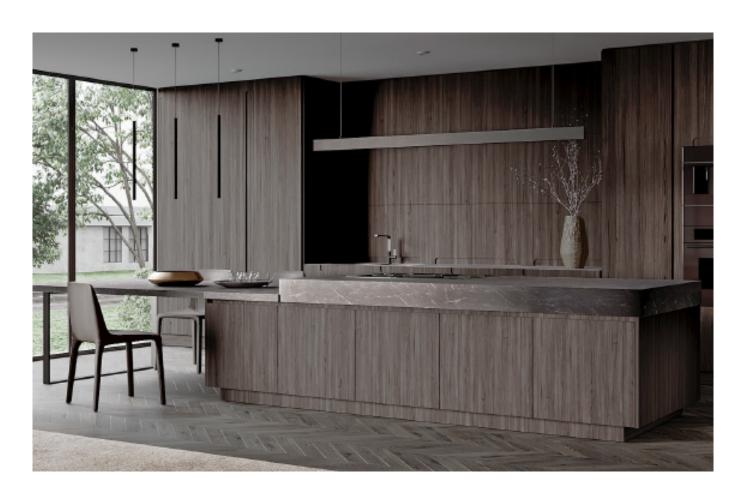

## Unique technology.

Premium black veneer cabinets. **Material /.** Wood veneer

**Kitchen type /.** Kitchen with island **98 99 100 101** 

Casual Style Cabinets. **Material /.** Wood veneer

**Kitchen type /.** Kitchen with island **102 103** 

Simple veneer cabinet. **Material /.** Wood veneer

**Kitchen type /.** Kitchen with island **107 108 109** 

Handleless veneer lacquered cabinet.

**Material /.** Wood veneer + Sintered stone

+ Matte lacquer