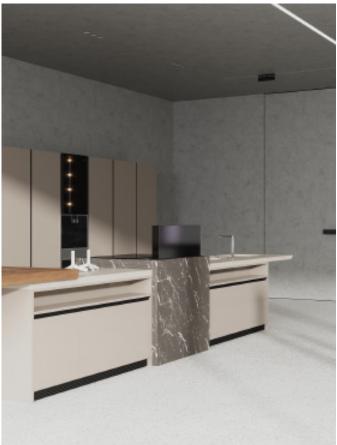

**Kitchen type /.** Kitchen with island **88 89 90** 

Slate Island Cabinets. **Material /.** Sintered stone

Lacquered Slate Cabinets. **Material /.** Sintered stone + Matte lacquer

White Slate Cabinets.

Material /. Sintered stone