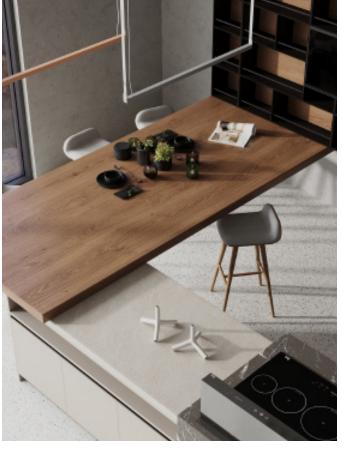

#### **Grid Series**

There is no fixed formula to create different effects in changes.

## Grid Series.

Island with grille.

Material /. Grille + Solid wood + Matte lacquer

**Kitchen type /.** Kitchen with island 132 133

Simple PET Kitchen. **Material /.** PET + Wood veneer

**Kitchen type /.** L - shaped Kitchen Cabinet **143 144 145** 