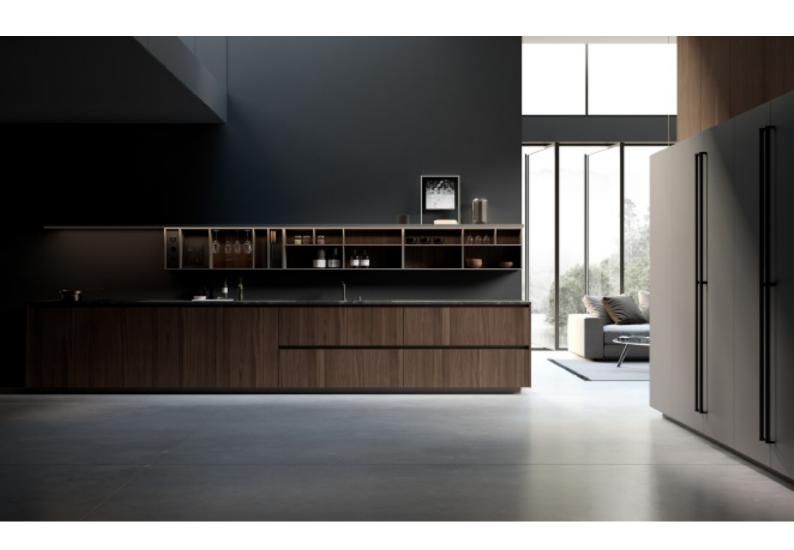

**Kitchen type /.** Kitchen with island 116 117

Simple style veneer cabinet. **Material /.** Wood veneer + Matte lacquer

Black veneer cabinets.

Material /. Wood veneer + Stainless steel

Kitchen type /. U - shaped Kitchen Cabinet

120 121