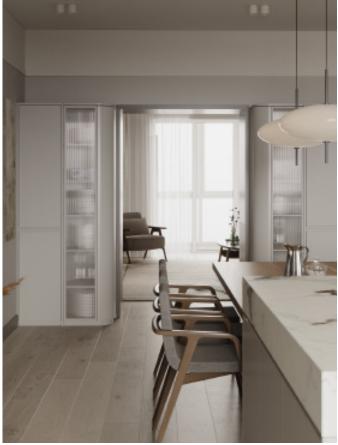

Green cabinets with styling. **Material /.** Matte lacquer+ MDF + Glass

Charming island cabinet.

**Material /.** Wood veneer + Sintered stone

+ Matte lacquer + MDF

Kitchen type /. Kitchen with island

9 10 11

Charming island cabinet. **Material /.** Wood veneer + Sintered stone + Matte lacquer + MDF

**Kitchen type /.** Kitchen with island 12 13 14

Charming island cabinet. **Material /.** Wood veneer + Sintered stone + Matte lacquer + MDF