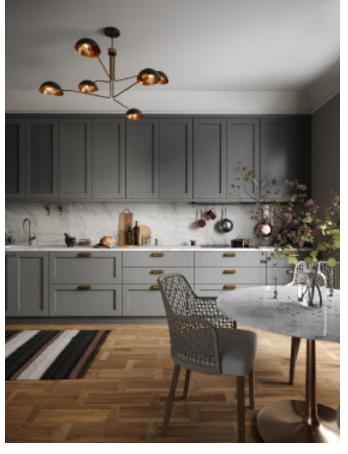

Simple gray solid wood lacquer kitchen. **Material /.** Solid wood

**Kitchen type /.** Straight kitchen **164 165** 

INSPIRED LIVING