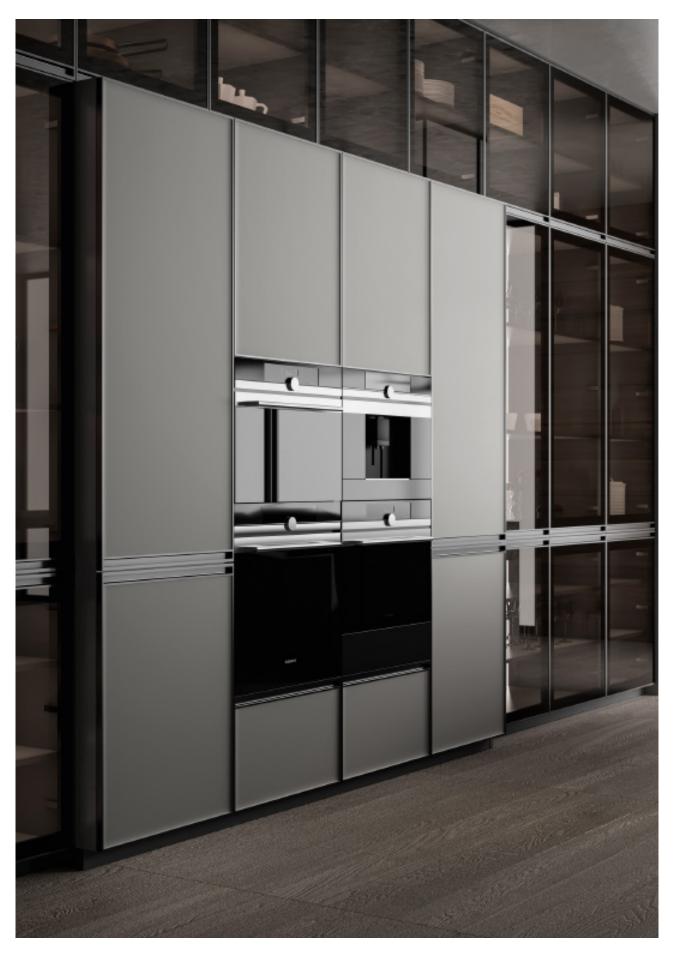

Green cabinets with styling. **Material /.** Matte lacquer+ MDF + Glass

Charming island cabinet.

**Material /.** Wood veneer + Sintered stone

+ Matte lacquer + MDF

Kitchen type /. Kitchen with island

9 10 11

Charming island cabinet. **Material /.** Wood veneer + Sintered stone + Matte lacquer + MDF

**Kitchen type /.** Kitchen with island 12 13 14

Charming island cabinet. **Material /.** Wood veneer + Sintered stone + Matte lacquer + MDF