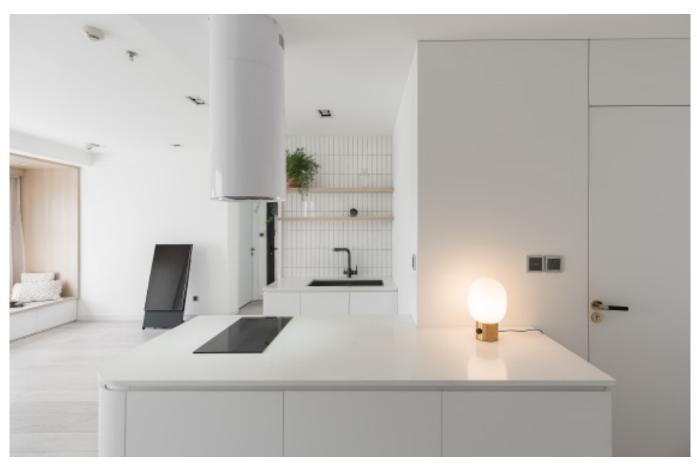

Green cabinets with styling. **Material /.** Matte lacquer+ MDF + Glass

Charming island cabinet.

**Material /.** Wood veneer + Sintered stone

+ Matte lacquer + MDF

Kitchen type /. Kitchen with island

9 10 11

Charming island cabinet. **Material /.** Wood veneer + Sintered stone + Matte lacquer + MDF

**Kitchen type /.** Kitchen with island 12 13 14

Charming island cabinet. **Material /.** Wood veneer + Sintered stone + Matte lacquer + MDF