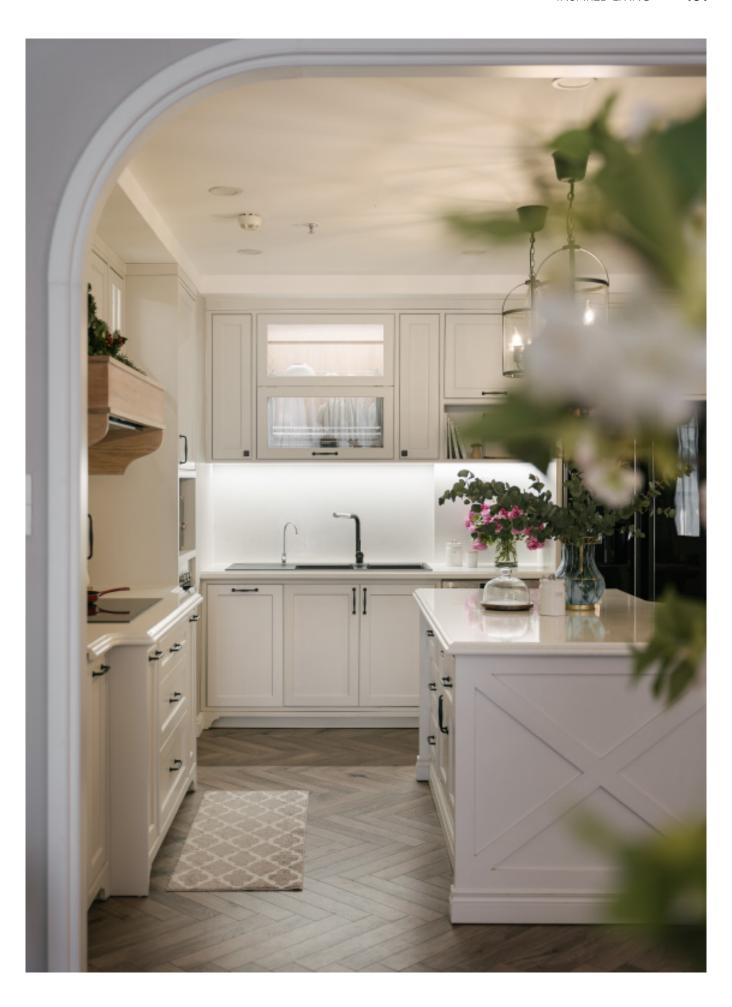

Green cabinets with styling. **Material /.** Matte lacquer+ MDF + Glass

Charming island cabinet.

**Material /.** Wood veneer + Sintered stone

+ Matte lacquer + MDF

Kitchen type /. Kitchen with island

9 10 11

Charming island cabinet. **Material /.** Wood veneer + Sintered stone + Matte lacquer + MDF

**Kitchen type /.** Kitchen with island 12 13 14

Charming island cabinet. **Material /.** Wood veneer + Sintered stone + Matte lacquer + MDF