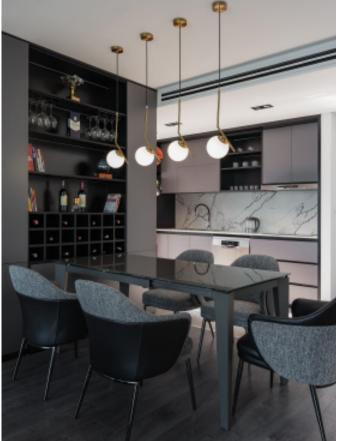

Green cabinets with styling. **Material /.** Matte lacquer+ MDF + Glass

Charming island cabinet.

**Material /.** Wood veneer + Sintered stone

+ Matte lacquer + MDF

Kitchen type /. Kitchen with island

9 10 11

Charming island cabinet. **Material /.** Wood veneer + Sintered stone + Matte lacquer + MDF

**Kitchen type /.** Kitchen with island 12 13 14

Charming island cabinet. **Material /.** Wood veneer + Sintered stone + Matte lacquer + MDF