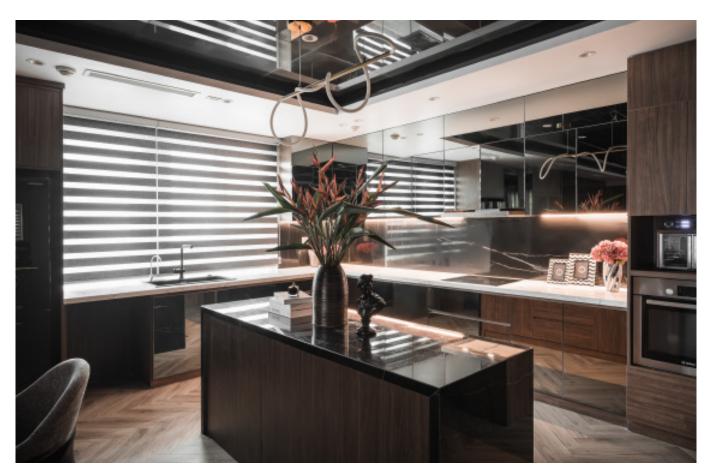

Modern industrial wind glass cabinet. **Material /.** Glass + Sintered stone + Wood veneer

Kitchen type /. Kitchen with island 40 41 42 43