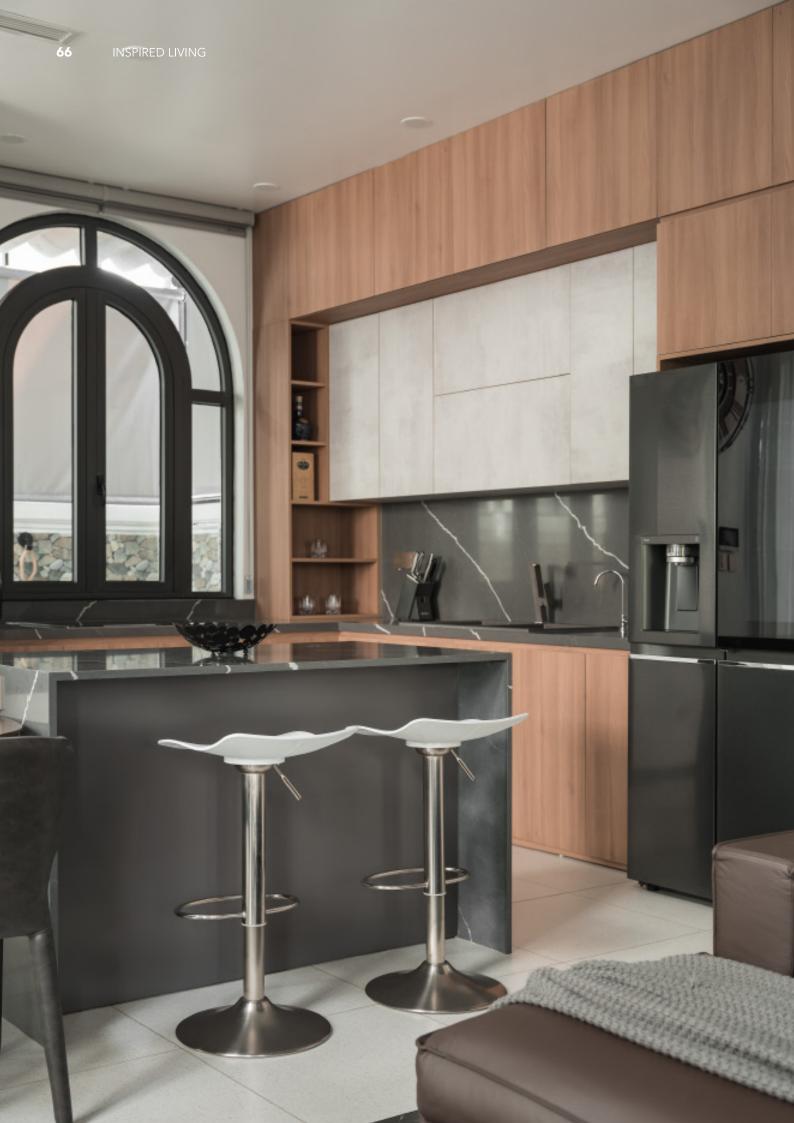

Green cabinets with styling. **Material /.** Matte lacquer+ MDF + Glass

Charming island cabinet.

**Material /.** Wood veneer + Sintered stone

+ Matte lacquer + MDF

Kitchen type /. Kitchen with island

9 10 11

Charming island cabinet. **Material /.** Wood veneer + Sintered stone + Matte lacquer + MDF

**Kitchen type /.** Kitchen with island 12 13 14

Charming island cabinet. **Material /.** Wood veneer + Sintered stone + Matte lacquer + MDF