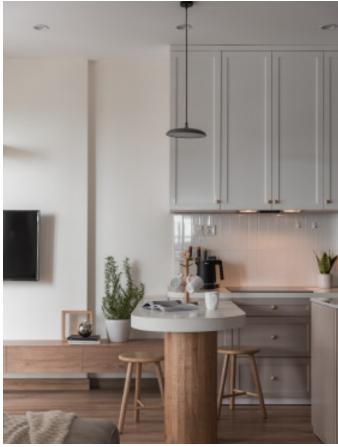

## Grid Series.

Island with grille.

Material /. Grille + Solid wood + Matte lacquer

**Kitchen type /.** Kitchen with island 132 133

Simple PET Kitchen. **Material /.** PET + Wood veneer

**Kitchen type /.** L - shaped Kitchen Cabinet **143 144 145** 