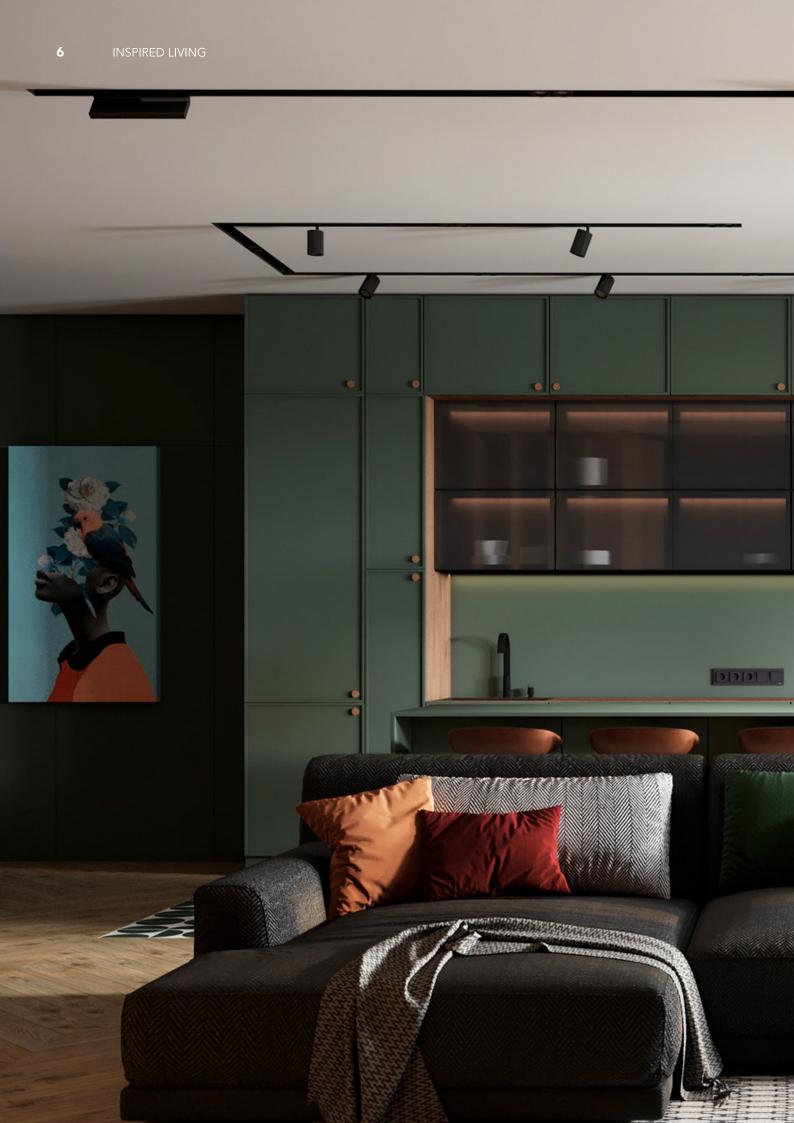

Green cabinets with styling. **Material /.** Matte lacquer+ MDF + Glass

Charming island cabinet.

**Material /.** Wood veneer + Sintered stone

+ Matte lacquer + MDF

Kitchen type /. Kitchen with island

9 10 11