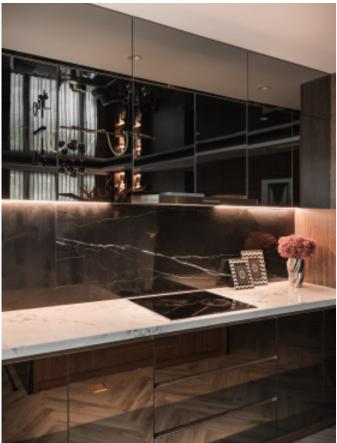

Green cabinets with styling. **Material /.** Matte lacquer+ MDF + Glass

Charming island cabinet.

**Material /.** Wood veneer + Sintered stone

+ Matte lacquer + MDF

Kitchen type /. Kitchen with island

9 10 11

Charming island cabinet. **Material /.** Wood veneer + Sintered stone + Matte lacquer + MDF

**Kitchen type /.** Kitchen with island 12 13 14

Charming island cabinet. **Material /.** Wood veneer + Sintered stone + Matte lacquer + MDF