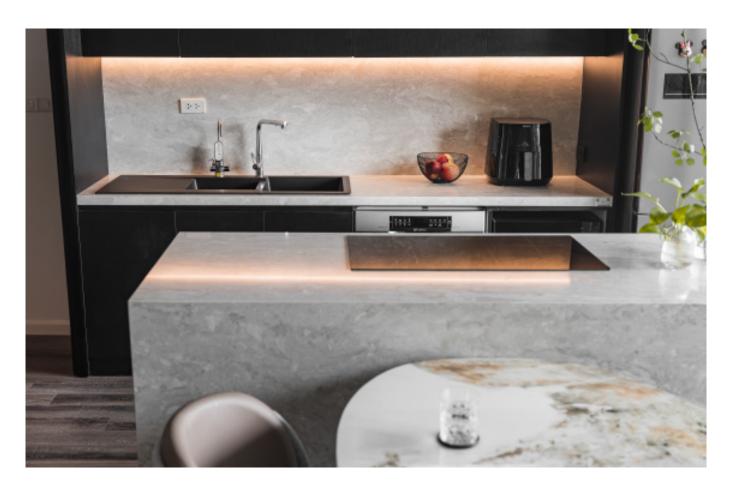

Green cabinets with styling. **Material /.** Matte lacquer+ MDF + Glass

Charming island cabinet.

**Material /.** Wood veneer + Sintered stone

+ Matte lacquer + MDF

Kitchen type /. Kitchen with island

9 10 11

Charming island cabinet. **Material /.** Wood veneer + Sintered stone + Matte lacquer + MDF

**Kitchen type /.** Kitchen with island 12 13 14

Charming island cabinet. **Material /.** Wood veneer + Sintered stone + Matte lacquer + MDF