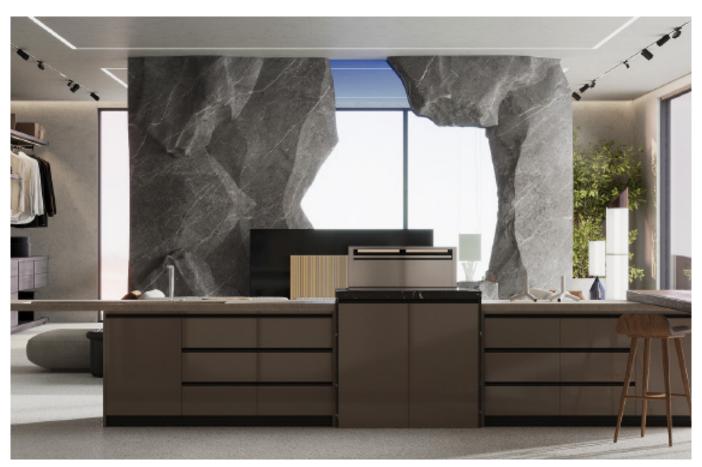

## Rock Plate Series

**Eternal. Grace.** 

Premium Slate Island Cabinets. **Material /.** Sintered stone + Matte lacquer + Glass

Kitchen type /. Kitchen with island 81 82 83 84

Simple slate cabinet. **Material /.** Sintered stone + Matte lacquer + Glass