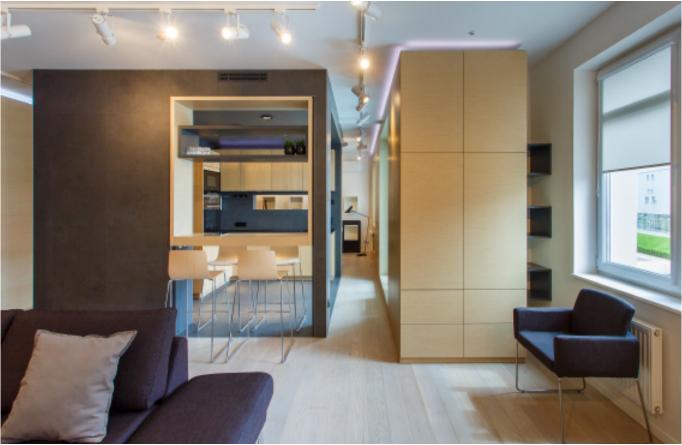

Green cabinets with styling. **Material /.** Matte lacquer+ MDF + Glass

Charming island cabinet.

**Material /.** Wood veneer + Sintered stone

+ Matte lacquer + MDF

Kitchen type /. Kitchen with island

9 10 11

Charming island cabinet. **Material /.** Wood veneer + Sintered stone + Matte lacquer + MDF

**Kitchen type /.** Kitchen with island 12 13 14

Charming island cabinet. **Material /.** Wood veneer + Sintered stone + Matte lacquer + MDF