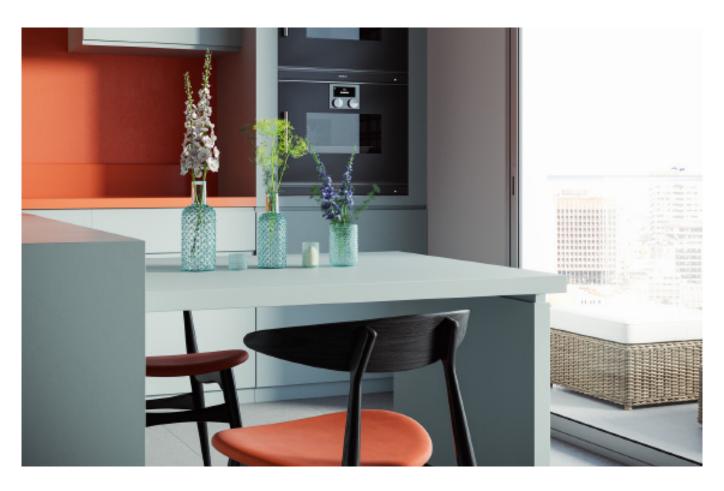

Charming island cabinet. **Material /.** Wood veneer + Sintered stone + Matte lacquer + MDF

**Kitchen type /.** Kitchen with island 12 13 14

Charming island cabinet. **Material /.** Wood veneer + Sintered stone + Matte lacquer + MDF

**Kitchen type /.** Kitchen with island 12 13 14