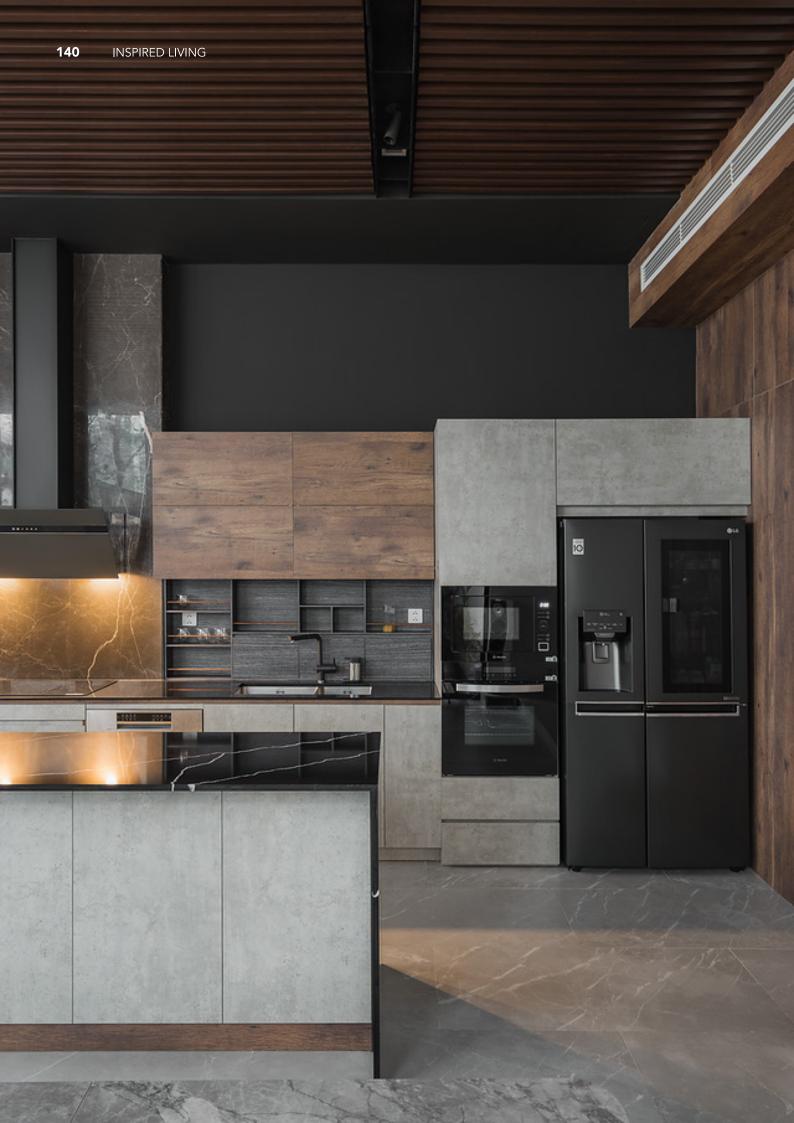

Modern industrial wind glass cabinet. **Material /.** Glass + Sintered stone + Wood veneer

Kitchen type /. Kitchen with island 40 41 42 43