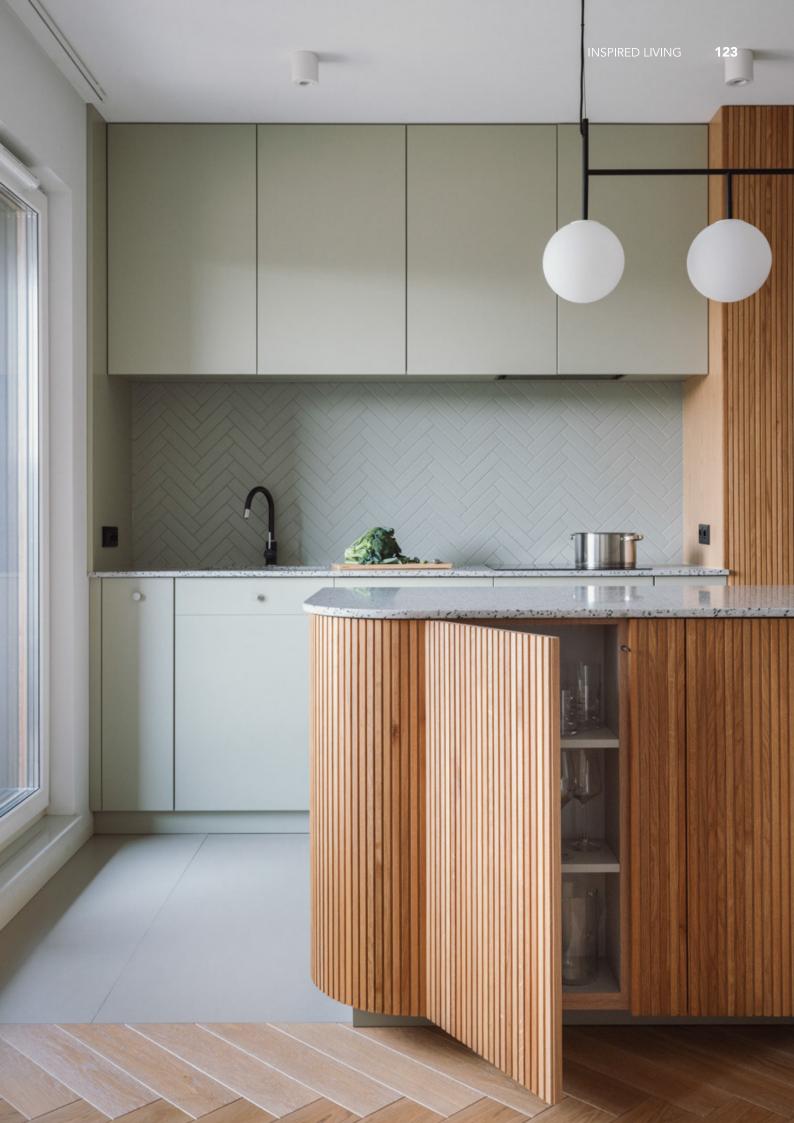

## Grid Series.

Island with grille.

Material /. Grille + Solid wood + Matte lacquer

**Kitchen type /.** Kitchen with island 132 133

Simple PET Kitchen. **Material /.** PET + Wood veneer

**Kitchen type /.** L - shaped Kitchen Cabinet **143 144 145** 