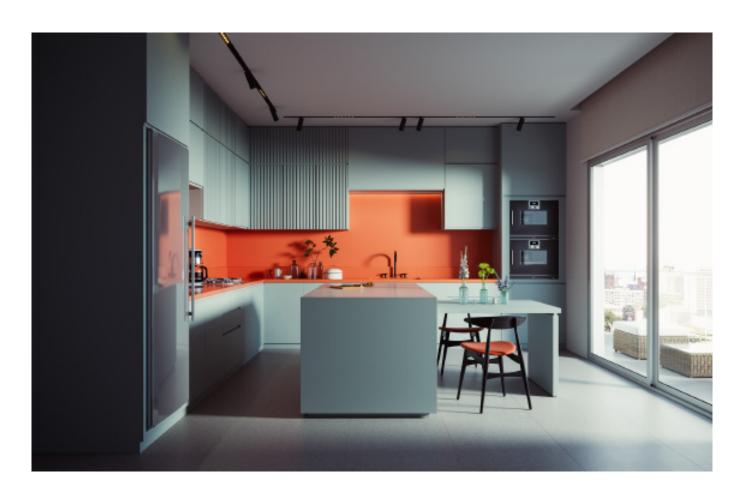

Charming island cabinet. **Material /.** Wood veneer + Sintered stone + Matte lacquer + MDF

**Kitchen type /.** Kitchen with island 12 13 14

Charming island cabinet. **Material /.** Wood veneer + Sintered stone + Matte lacquer + MDF

**Kitchen type /.** Kitchen with island 12 13 14