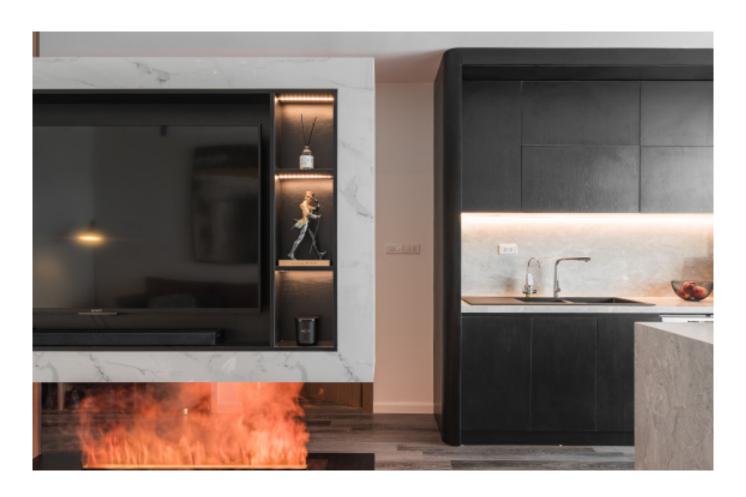

Green cabinets with styling. **Material /.** Matte lacquer+ MDF + Glass

Charming island cabinet.

**Material /.** Wood veneer + Sintered stone

+ Matte lacquer + MDF

Kitchen type /. Kitchen with island

9 10 11

Charming island cabinet. **Material /.** Wood veneer + Sintered stone + Matte lacquer + MDF

**Kitchen type /.** Kitchen with island 12 13 14

Charming island cabinet. **Material /.** Wood veneer + Sintered stone + Matte lacquer + MDF