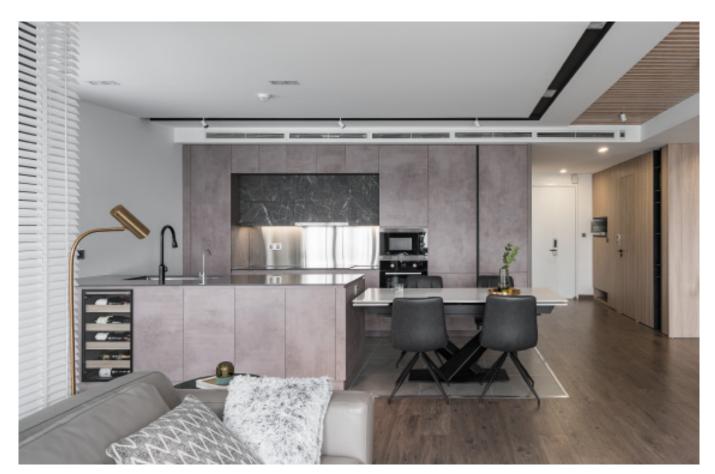

Charming island cabinet. **Material /.** Wood veneer + Sintered stone + Matte lacquer + MDF

**Kitchen type /.** Kitchen with island 12 13 14

Charming island cabinet. **Material /.** Wood veneer + Sintered stone + Matte lacquer + MDF