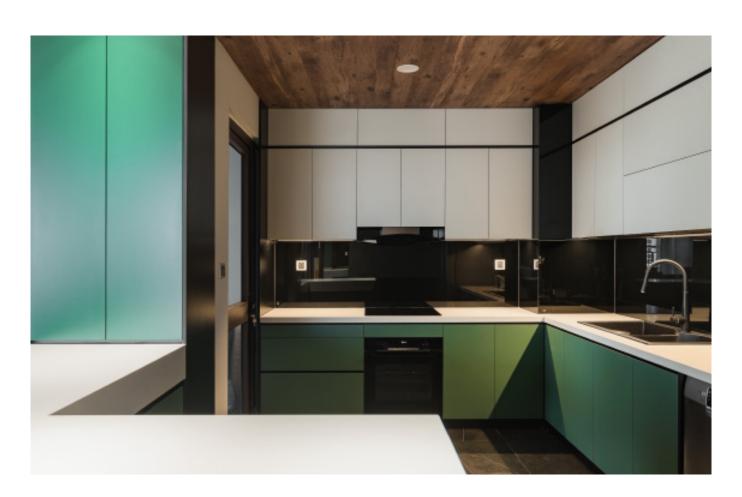

PET kitchen with wine cooler. **Material /.** PET + Matte lacquer

**Kitchen type /.** Straight kitchen **146 147** 

Minimalist Green PET Kitchen. **Material /.** PET + Matte lacquer + Grille

**Kitchen type /.** U - shaped Kitchen Cabinet **152 153** 