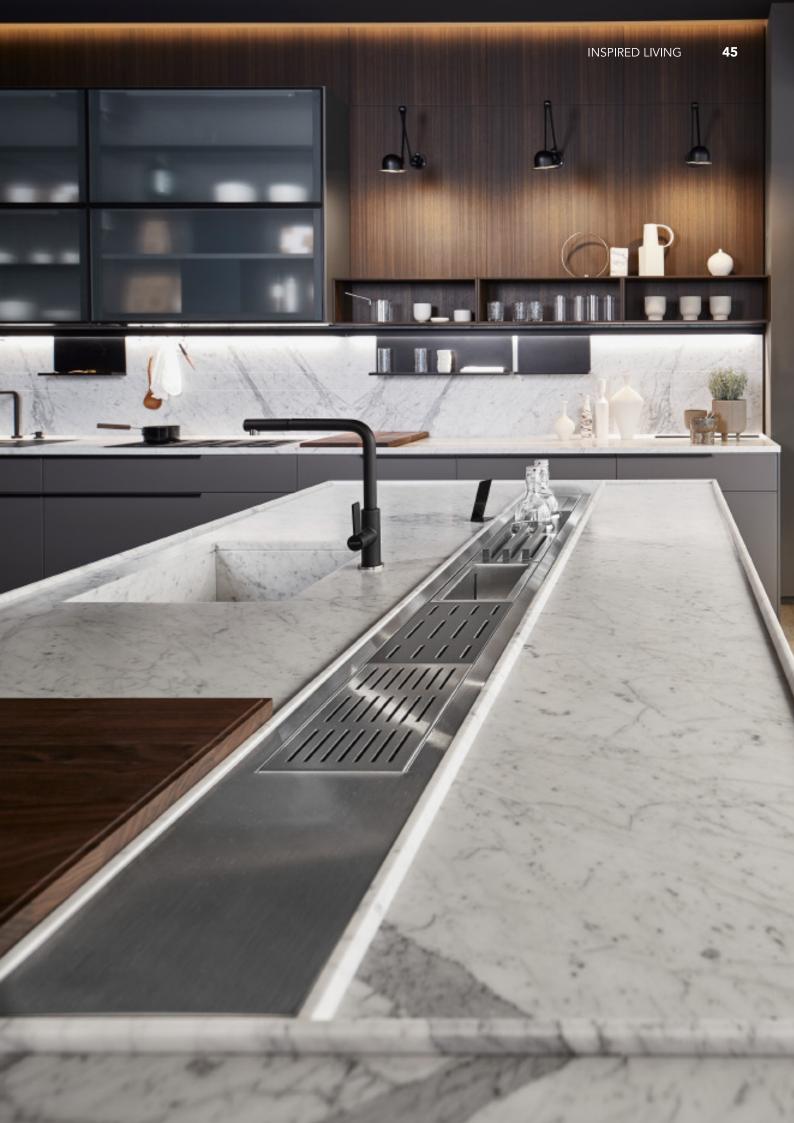

## Rock Plate Series

**Eternal. Grace.** 

Premium Slate Island Cabinets. **Material /.** Sintered stone + Matte lacquer + Glass

Kitchen type /. Kitchen with island 81 82 83 84

Simple slate cabinet. **Material /.** Sintered stone + Matte lacquer + Glass

**Kitchen type /.** Kitchen with island **88 89 90** 

Slate Island Cabinets. **Material /.** Sintered stone

Lacquered Slate Cabinets. **Material /.** Sintered stone + Matte lacquer

White Slate Cabinets.

Material /. Sintered stone