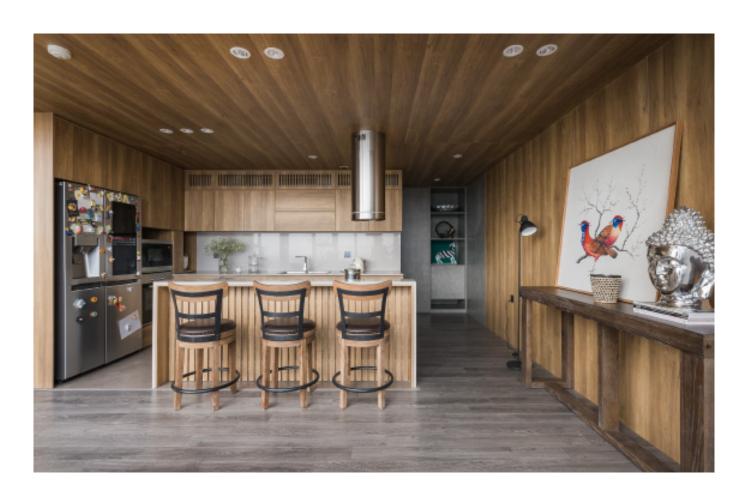

## Unique technology.

Premium black veneer cabinets. **Material /.** Wood veneer

**Kitchen type /.** Kitchen with island **98 99 100 101** 

Casual Style Cabinets. **Material /.** Wood veneer

**Kitchen type /.** Kitchen with island **102 103** 