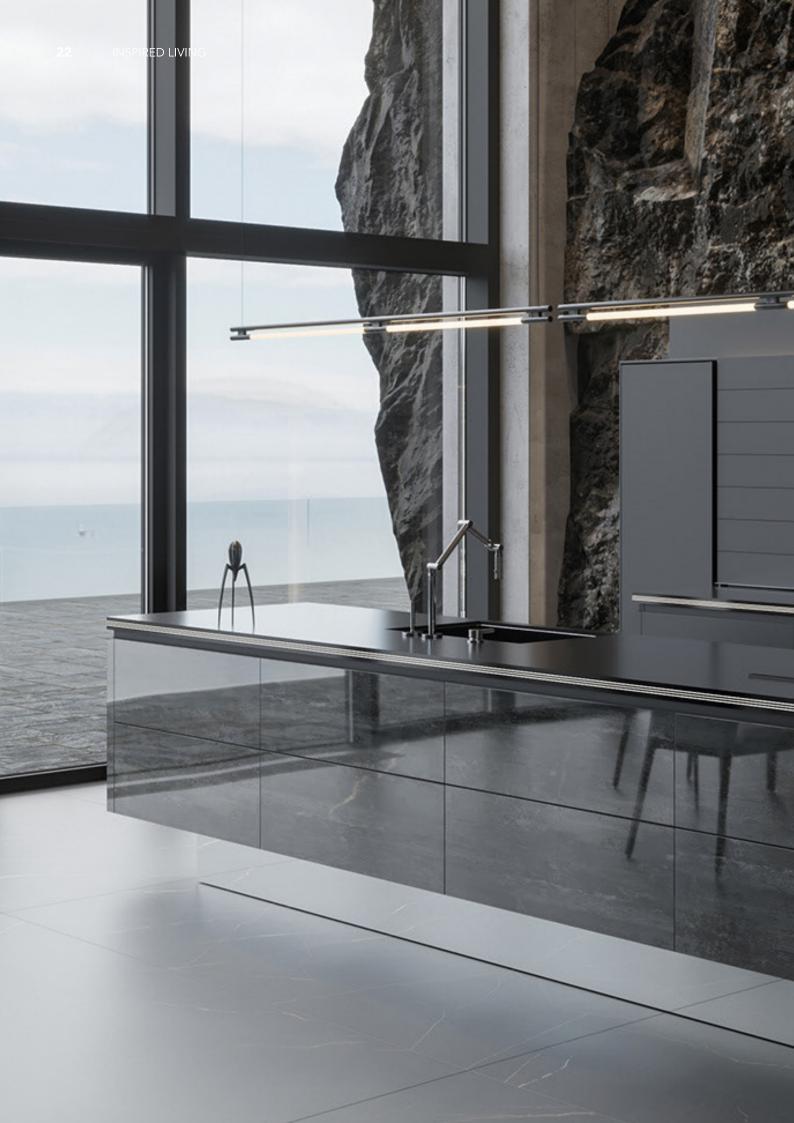

## Rock Plate Series

**Eternal. Grace.** 

Premium Slate Island Cabinets. **Material /.** Sintered stone + Matte lacquer + Glass

Kitchen type /. Kitchen with island 81 82 83 84

Simple slate cabinet. **Material /.** Sintered stone + Matte lacquer + Glass

**Kitchen type /.** Kitchen with island **88 89 90** 

Slate Island Cabinets. **Material /.** Sintered stone

Lacquered Slate Cabinets. **Material /.** Sintered stone + Matte lacquer

White Slate Cabinets.

Material /. Sintered stone