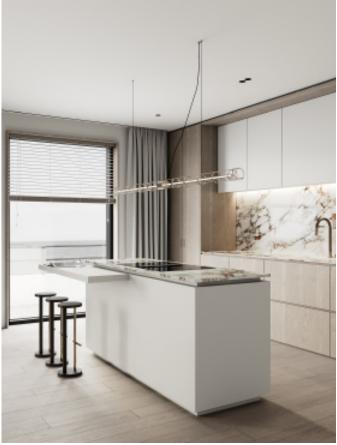

Green cabinets with styling. **Material /.** Matte lacquer+ MDF + Glass

Charming island cabinet.

**Material /.** Wood veneer + Sintered stone

+ Matte lacquer + MDF

Kitchen type /. Kitchen with island

9 10 11