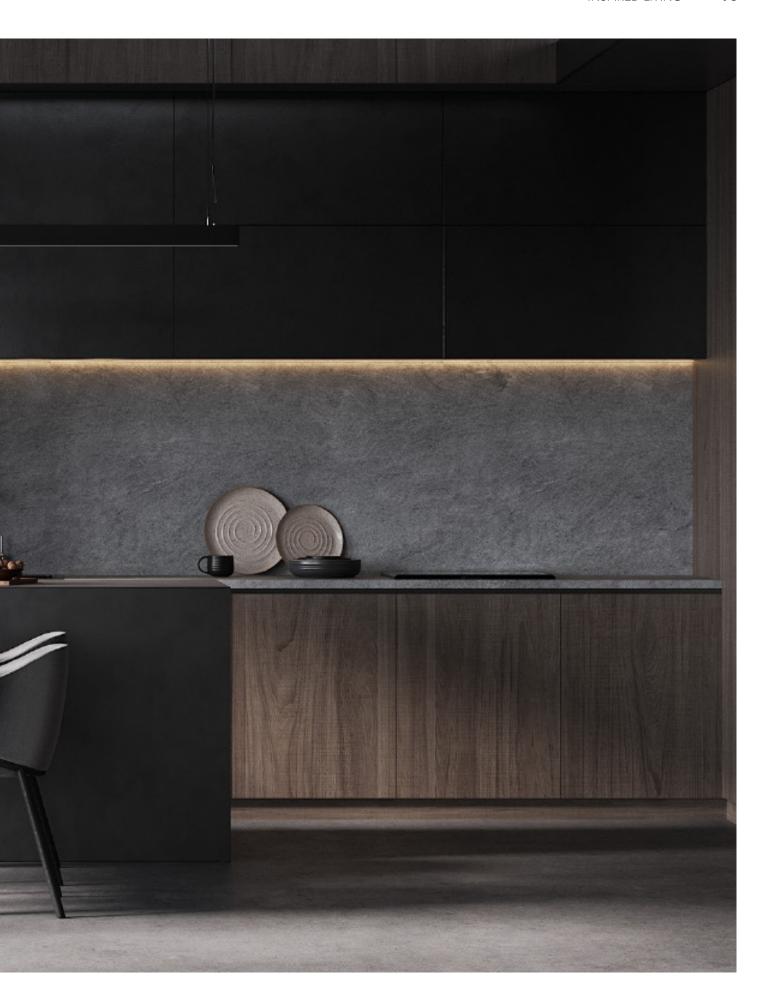

Green cabinets with styling. **Material /.** Matte lacquer+ MDF + Glass

Charming island cabinet.

**Material /.** Wood veneer + Sintered stone

+ Matte lacquer + MDF

Kitchen type /. Kitchen with island

9 10 11

Charming island cabinet. **Material /.** Wood veneer + Sintered stone + Matte lacquer + MDF

**Kitchen type /.** Kitchen with island 12 13 14

Charming island cabinet. **Material /.** Wood veneer + Sintered stone + Matte lacquer + MDF