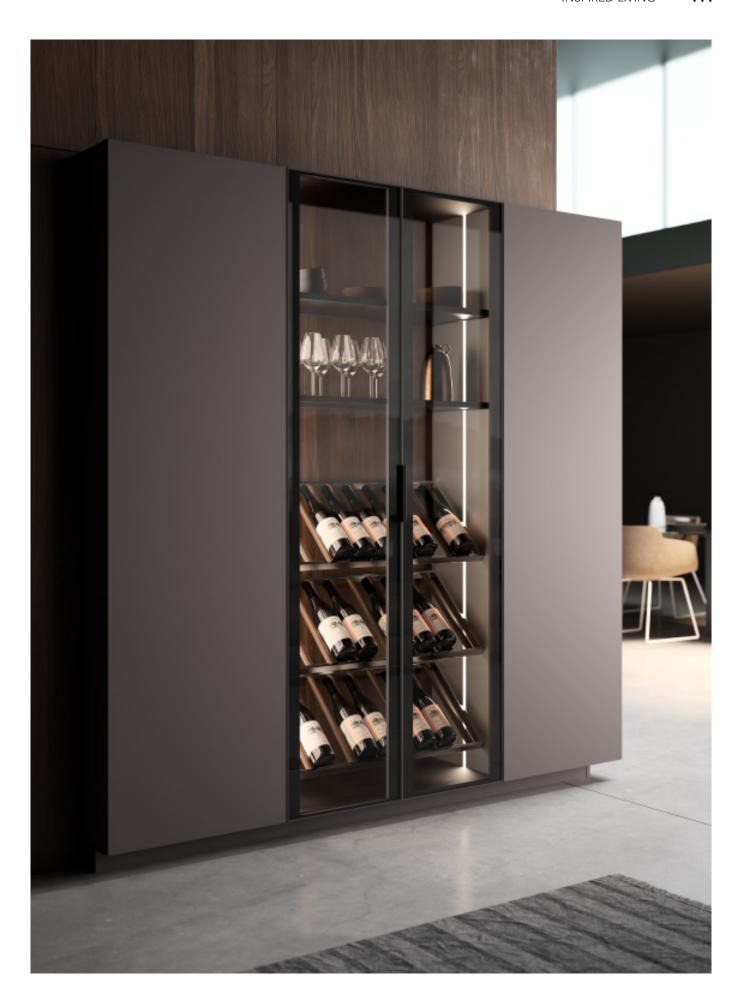

PET kitchen with wine cooler. **Material /.** PET + Matte lacquer

**Kitchen type /.** Straight kitchen **146 147** 

Minimalist Green PET Kitchen. **Material /.** PET + Matte lacquer + Grille

**Kitchen type /.** U - shaped Kitchen Cabinet **152 153** 