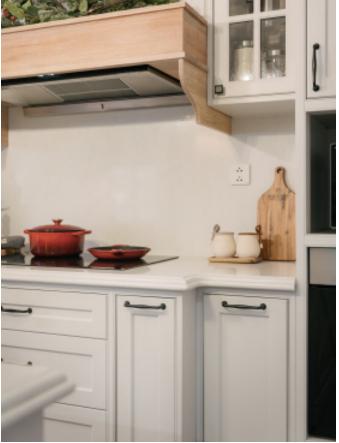

Green cabinets with styling. **Material /.** Matte lacquer+ MDF + Glass

Charming island cabinet.

**Material /.** Wood veneer + Sintered stone

+ Matte lacquer + MDF

Kitchen type /. Kitchen with island

9 10 11

Charming island cabinet. **Material /.** Wood veneer + Sintered stone + Matte lacquer + MDF

**Kitchen type /.** Kitchen with island 12 13 14

Charming island cabinet. **Material /.** Wood veneer + Sintered stone + Matte lacquer + MDF