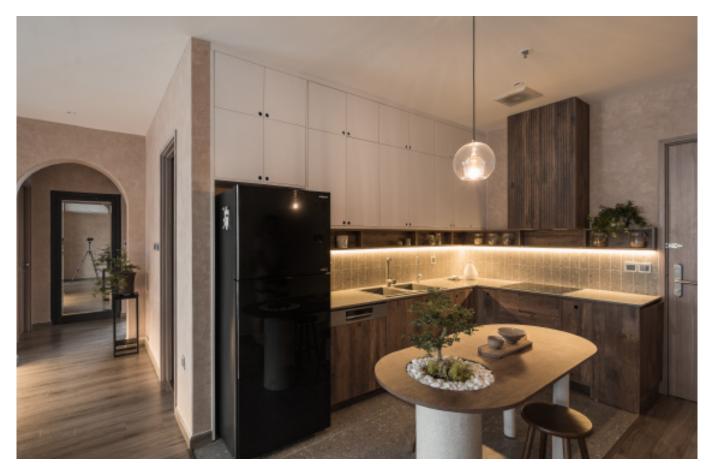

Charming island cabinet. **Material /.** Wood veneer + Sintered stone + Matte lacquer + MDF

**Kitchen type /.** Kitchen with island 12 13 14

Charming island cabinet. **Material /.** Wood veneer + Sintered stone + Matte lacquer + MDF