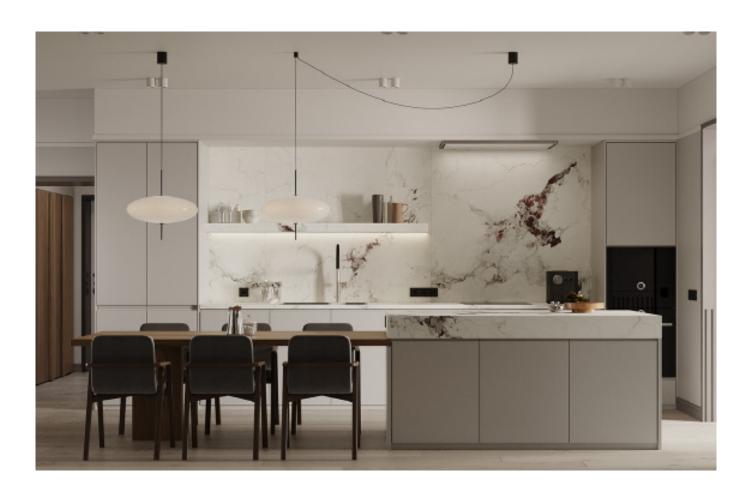

cquer + MDF

**Kitchen type /.** Kitchen with island 12 13 14







Charming island cabinet. **Material /.** Wood veneer + Sintered stone + Matte lacquer + MDF

**Kitchen type /.** Kitchen with island 12 13 14



















## Unique Personality.













Country style blue cabinet

Material /. Matte lacquer

**Kitchen type /.** Kitchen with island **26 27** 





















Moranti painted cabinet.

Material /. Matte lacquer

**Kitchen type /.** Kitchen with island **32 33** 









Charming island cabinet. **Material /.** Matte lacquer + Glass +
Sintered stone

**Kitchen type /.** L - shaped Kitchen Cabinet **34 35** 

# The Individuality of The Classic

Dark green paint cabinet

Material /. Grille + Matte lacquer + MDF

Kitchen type /. Kitchen with island

36 37











White paint cabinet. **Material /.** Matte lacquer + Glass + Sintered stone











Modern industrial wind glass cabinet. **Material /.** Glass + Sintered stone + Wood veneer

Kitchen type /. Kitchen with island 40 41 42 43

## **Glass Series**















## Shining black.

Modern Tempered Glass Finish Kitchen Cabinet.























Lotus colored glass cabinet. **Material /.** Glass + Wood veneer

**Kitchen type /.** Kitchen with island **50 51 52 53** 











## Harmonious tonality.









Style cabinet with shape.

Material /. Matte lacquer + Melamine +
Modeling door

**Kitchen type /.** Kitchen with island **56 57** 















Modern cabinet. **Material /.** Melamine + Matte lacquer

Kitchen type /. Straight kitchen













Modern cabinet. **Material