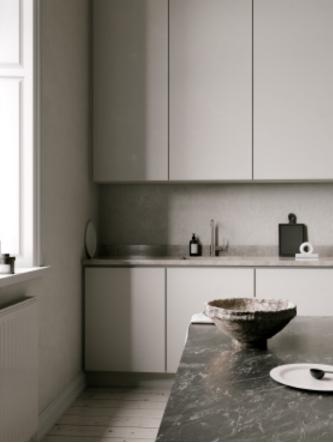

## Harmonious tonality.

Style cabinet with shape.

Material /. Matte lacquer + Melamine +
Modeling door

**Kitchen type /.** Kitchen with island **56 57** 

Modern cabinet. **Material /.** Melamine + Matte lacquer

Kitchen type /. Straight kitchen

Modern cabinet. **Material /.** Melamine + Quarts Stone

**Kitchen type /.** Kitchen with island **64 65** 

Modern simple style cabinet with island. **Material /.** Melamine + Matte lacquer