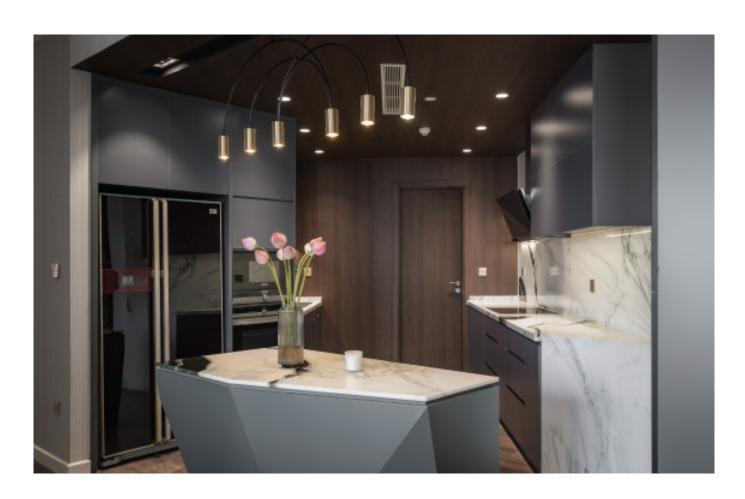

Green cabinets with styling. **Material /.** Matte lacquer+ MDF + Glass

Charming island cabinet.

**Material /.** Wood veneer + Sintered stone

+ Matte lacquer + MDF

Kitchen type /. Kitchen with island

9 10 11

Charming island cabinet. **Material /.** Wood veneer + Sintered stone + Matte lacquer + MDF

**Kitchen type /.** Kitchen with island 12 13 14

Charming island cabinet. **Material /.** Wood veneer + Sintered stone + Matte lacquer + MDF