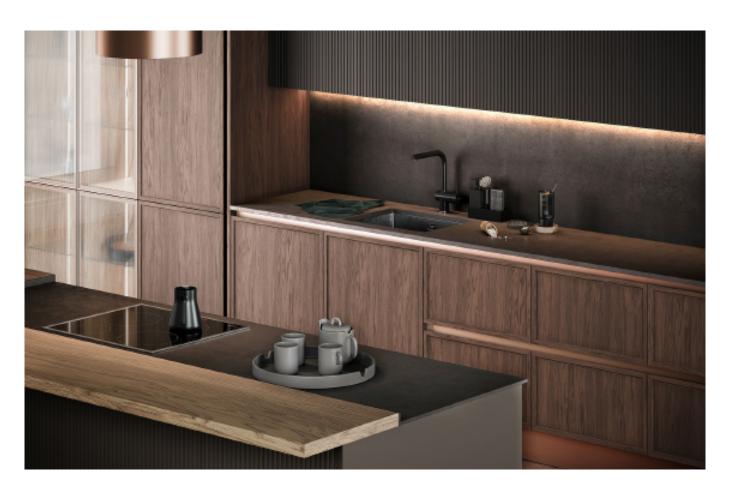

Charming island cabinet. **Material /.** Wood veneer + Sintered stone + Matte lacquer + MDF

**Kitchen type /.** Kitchen with island 12 13 14

Charming island cabinet. **Material /.** Wood veneer + Sintered stone + Matte lacquer + MDF

**Kitchen type /.** Kitchen with island 12 13 14