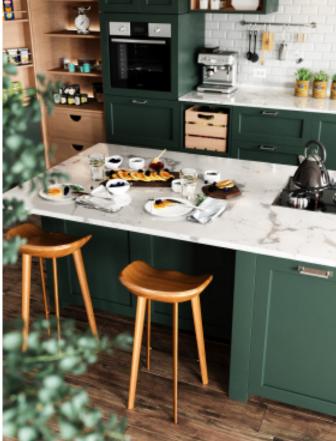

Green cabinets with styling. **Material /.** Matte lacquer+ MDF + Glass

Charming island cabinet.

**Material /.** Wood veneer + Sintered stone

+ Matte lacquer + MDF

Kitchen type /. Kitchen with island

9 10 11