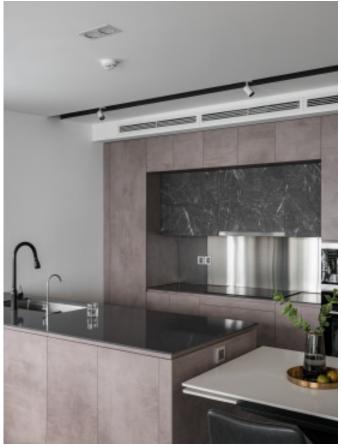

Charming island cabinet. **Material /.** Wood veneer + Sintered stone + Matte lacquer + MDF

**Kitchen type /.** Kitchen with island 12 13 14

Charming island cabinet. **Material /.** Wood veneer + Sintered stone + Matte lacquer + MDF