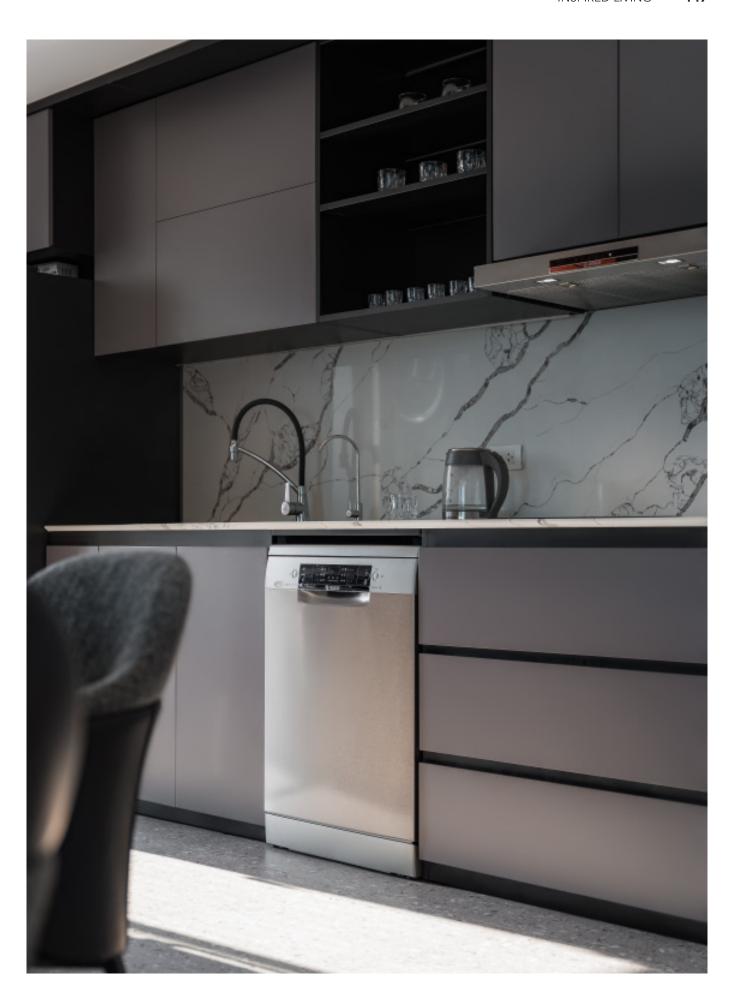

Green cabinets with styling. **Material /.** Matte lacquer+ MDF + Glass

Charming island cabinet.

**Material /.** Wood veneer + Sintered stone

+ Matte lacquer + MDF

Kitchen type /. Kitchen with island

9 10 11

Charming island cabinet. **Material /.** Wood veneer + Sintered stone + Matte lacquer + MDF

**Kitchen type /.** Kitchen with island 12 13 14

Charming island cabinet. **Material /.** Wood veneer + Sintered stone + Matte lacquer + MDF