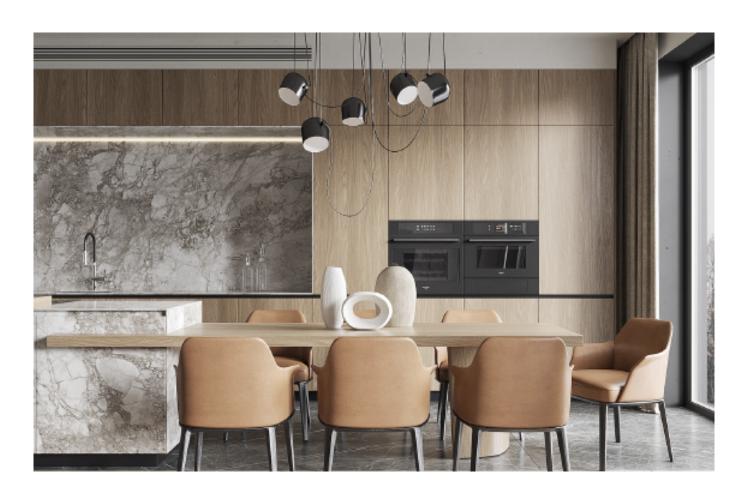

Green cabinets with styling. **Material /.** Matte lacquer+ MDF + Glass

Charming island cabinet.

**Material /.** Wood veneer + Sintered stone

+ Matte lacquer + MDF

Kitchen type /. Kitchen with island

9 10 11

Charming island cabinet. **Material /.** Wood veneer + Sintered stone + Matte lacquer + MDF

**Kitchen type /.** Kitchen with island 12 13 14

Charming island cabinet. **Material /.** Wood veneer + Sintered stone + Matte lacquer + MDF