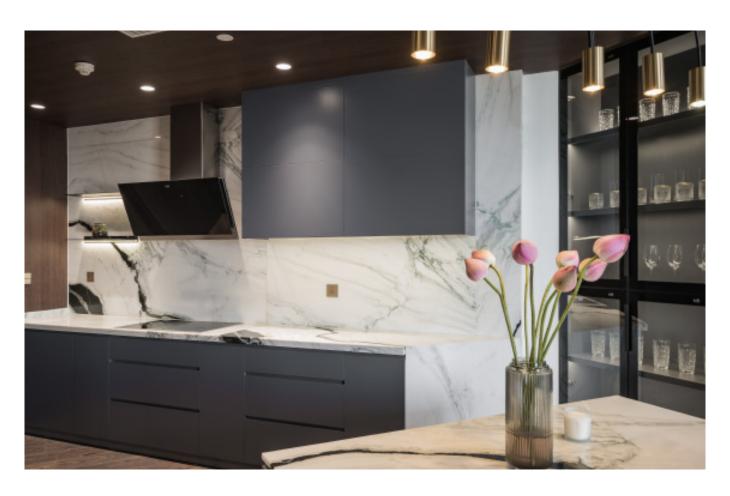

Green cabinets with styling. **Material /.** Matte lacquer+ MDF + Glass

Charming island cabinet.

**Material /.** Wood veneer + Sintered stone

+ Matte lacquer + MDF

Kitchen type /. Kitchen with island

9 10 11

Charming island cabinet. **Material /.** Wood veneer + Sintered stone + Matte lacquer + MDF

**Kitchen type /.** Kitchen with island 12 13 14

Charming island cabinet. **Material /.** Wood veneer + Sintered stone + Matte lacquer + MDF