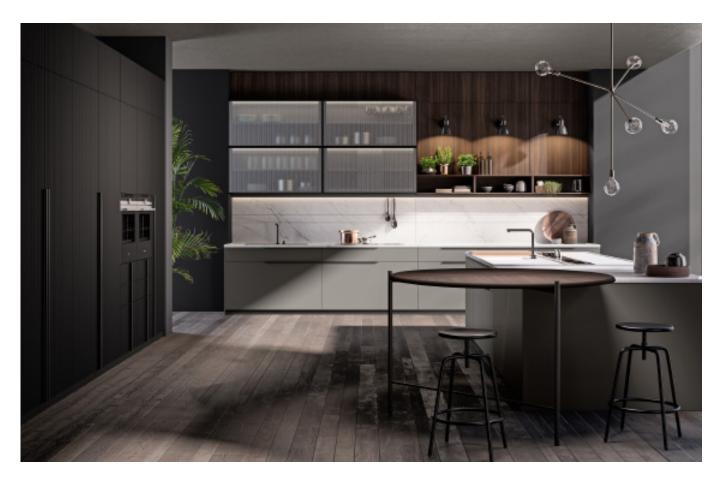

Green cabinets with styling. **Material /.** Matte lacquer+ MDF + Glass

Charming island cabinet.

**Material /.** Wood veneer + Sintered stone

+ Matte lacquer + MDF

Kitchen type /. Kitchen with island

9 10 11

Charming island cabinet. **Material /.** Wood veneer + Sintered stone + Matte lacquer + MDF

**Kitchen type /.** Kitchen with island 12 13 14

Charming island cabinet. **Material /.** Wood veneer + Sintered stone + Matte lacquer + MDF