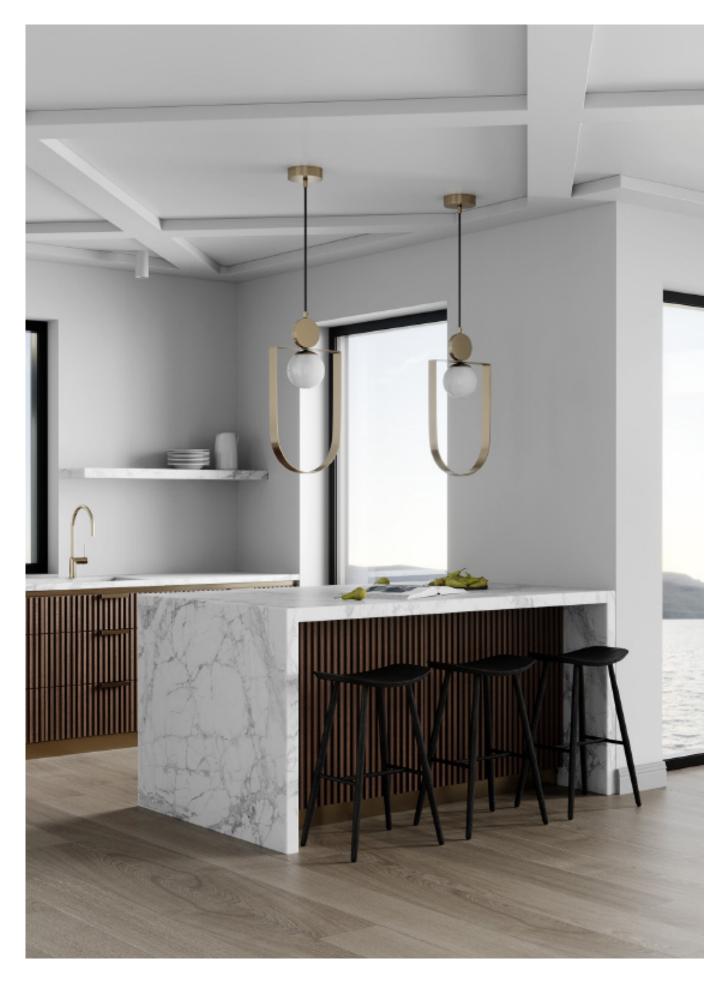

## Rock Plate Series

**Eternal. Grace.** 

Premium Slate Island Cabinets. **Material /.** Sintered stone + Matte lacquer + Glass

Kitchen type /. Kitchen with island 81 82 83 84

Simple slate cabinet. **Material /.** Sintered stone + Matte lacquer + Glass

**Kitchen type /.** Kitchen with island **88 89 90** 

Slate Island Cabinets. **Material /.** Sintered stone

Lacquered Slate Cabinets. **Material /.** Sintered stone + Matte lacquer

White Slate Cabinets.

Material /. Sintered stone