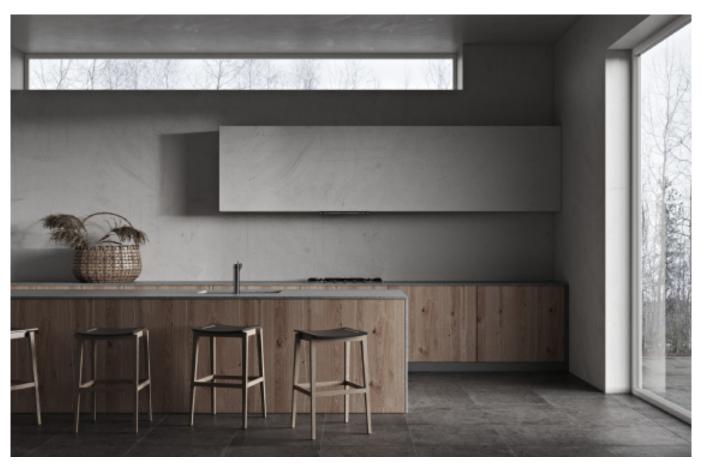

## Harmonious tonality.

Style cabinet with shape.

Material /. Matte lacquer + Melamine +
Modeling door

**Kitchen type /.** Kitchen with island **56 57** 

Modern cabinet. **Material /.** Melamine + Matte lacquer

Kitchen type /. Straight kitchen

Modern cabinet. **Material /.** Melamine + Quarts Stone

**Kitchen type /.** Kitchen with island **64 65** 

Modern simple style cabinet with island. **Material /.** Melamine + Matte lacquer