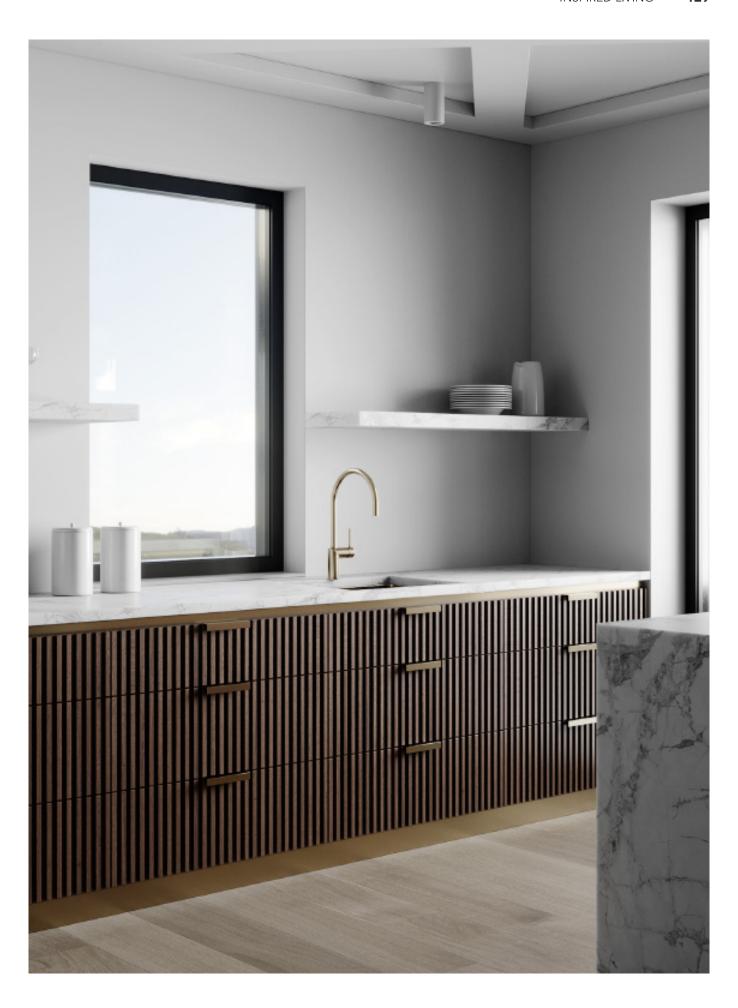

## Rock Plate Series

**Eternal. Grace.** 

Premium Slate Island Cabinets. **Material /.** Sintered stone + Matte lacquer + Glass

Kitchen type /. Kitchen with island 81 82 83 84

Simple slate cabinet. **Material /.** Sintered stone + Matte lacquer + Glass

**Kitchen type /.** Kitchen with island **88 89 90** 

Slate Island Cabinets. **Material /.** Sintered stone

Lacquered Slate Cabinets. **Material /.** Sintered stone + Matte lacquer

White Slate Cabinets.

Material /. Sintered stone