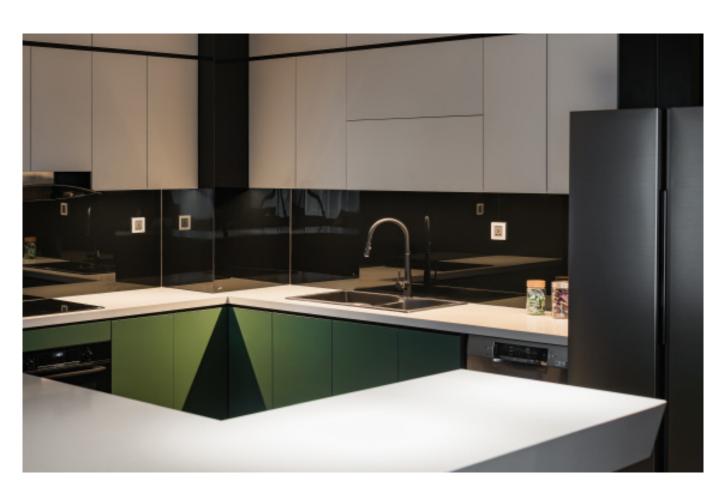

PET kitchen with wine cooler. **Material /.** PET + Matte lacquer

**Kitchen type /.** Straight kitchen **146 147** 

Minimalist Green PET Kitchen. **Material /.** PET + Matte lacquer + Grille

**Kitchen type /.** U - shaped Kitchen Cabinet **152 153** 