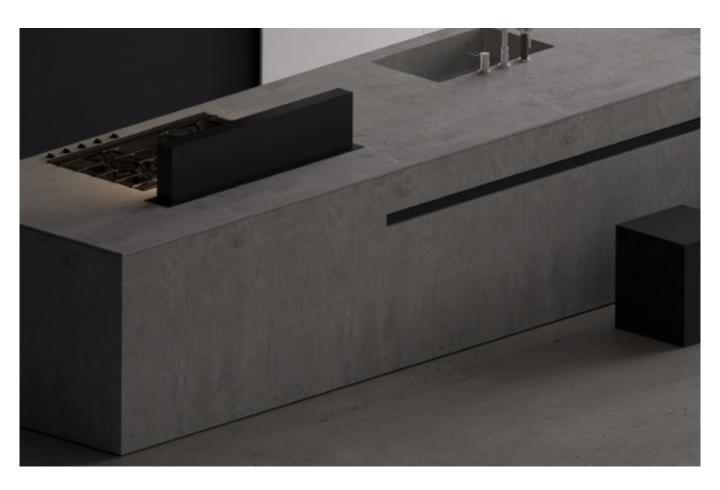

**Kitchen type /.** Kitchen with island **88 89 90** 

Slate Island Cabinets. **Material /.** Sintered stone

Lacquered Slate Cabinets. **Material /.** Sintered stone + Matte lacquer

White Slate Cabinets.

Material /. Sintered stone