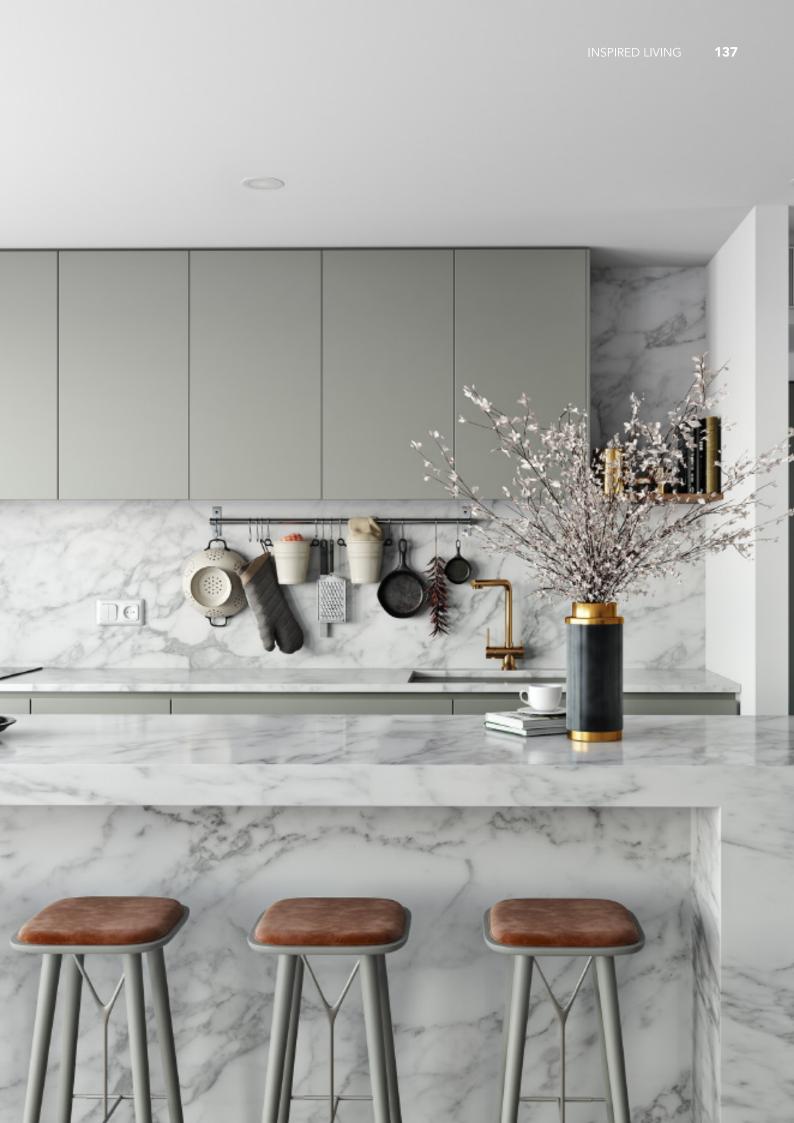

## Rock Plate Series

**Eternal. Grace.** 

Premium Slate Island Cabinets. **Material /.** Sintered stone + Matte lacquer + Glass

Kitchen type /. Kitchen with island 81 82 83 84

Simple slate cabinet. **Material /.** Sintered stone + Matte lacquer + Glass

**Kitchen type /.** Kitchen with island **88 89 90** 

Slate Island Cabinets. **Material /.** Sintered stone

Lacquered Slate Cabinets. **Material /.** Sintered stone + Matte lacquer

White Slate Cabinets.

Material /. Sintered stone