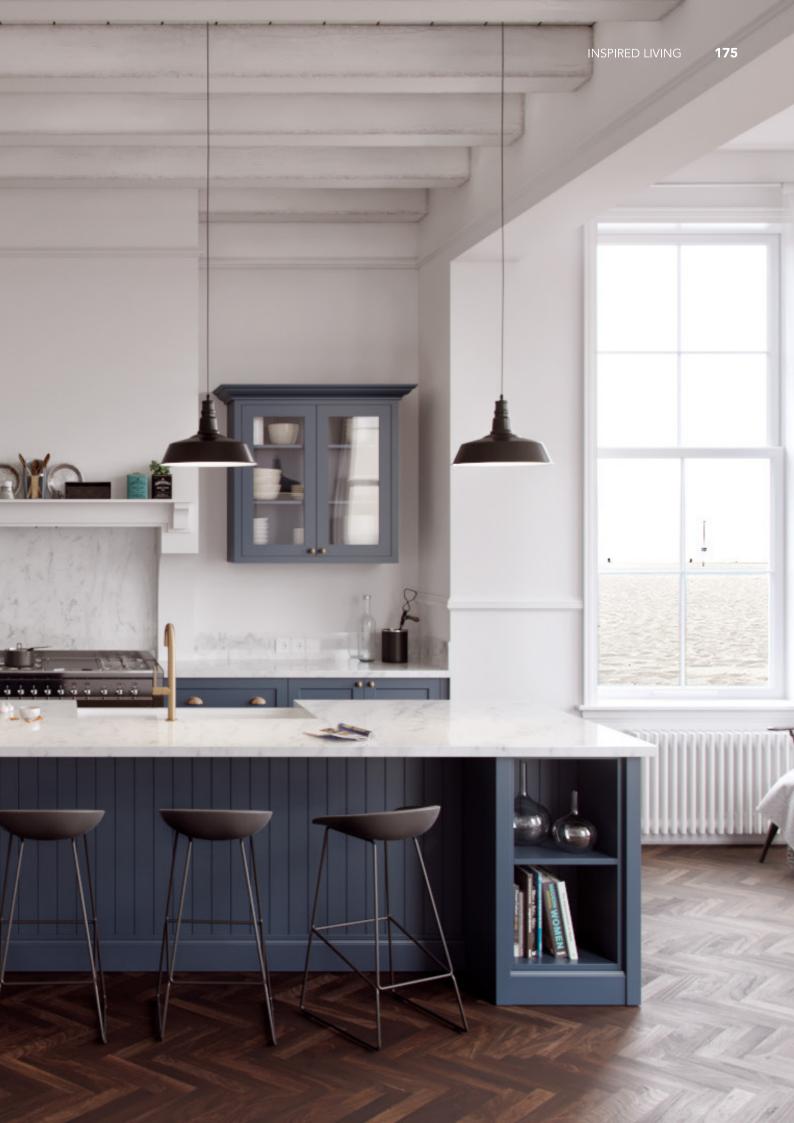

## Unique Personality.

Country style blue cabinet

Material /. Matte lacquer

**Kitchen type /.** Kitchen with island **26 27** 

Moranti painted cabinet.

Material /. Matte lacquer

**Kitchen type /.** Kitchen with island **32 33** 