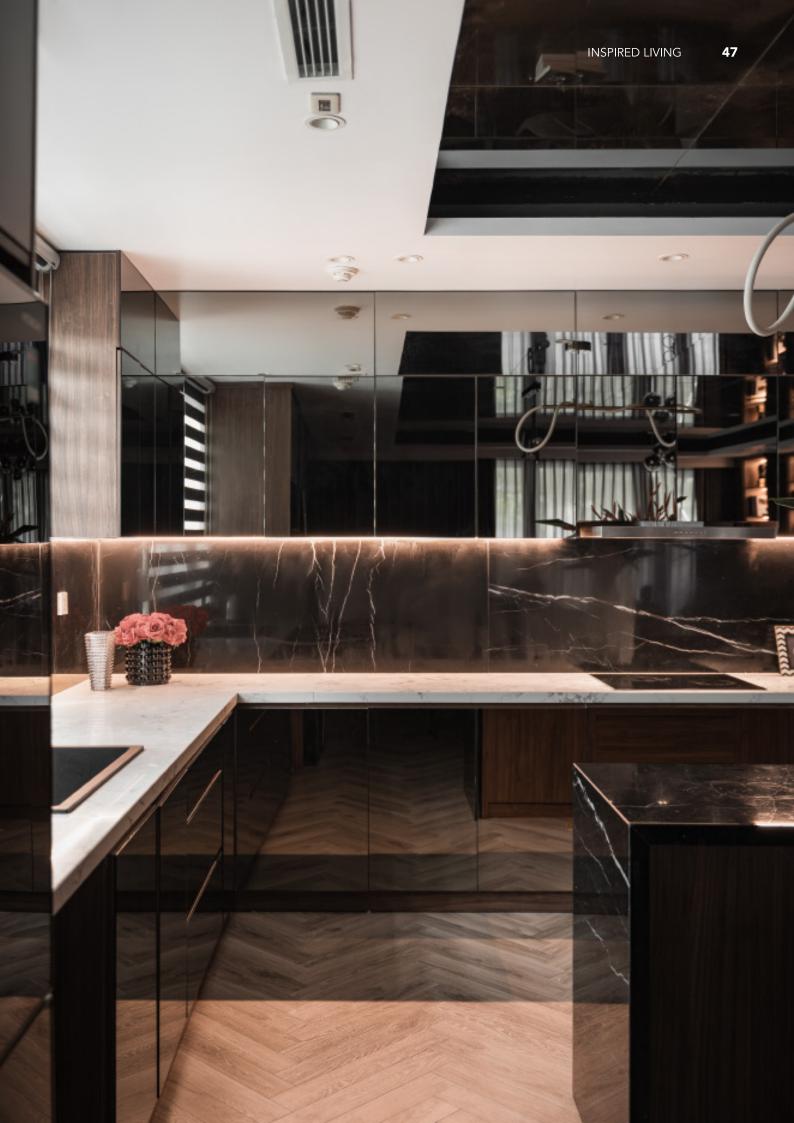

Modern industrial wind glass cabinet. **Material /.** Glass + Sintered stone + Wood veneer

Kitchen type /. Kitchen with island 40 41 42 43