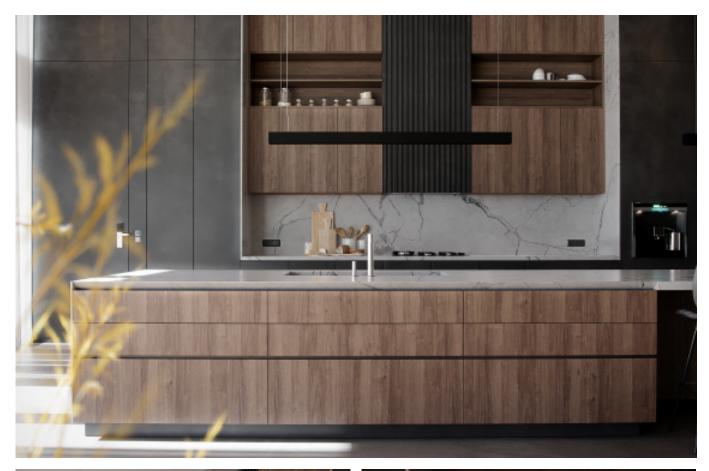

Charming island cabinet. **Material /.** Wood veneer + Sintered stone + Matte lacquer + MDF

**Kitchen type /.** Kitchen with island 12 13 14

Charming island cabinet. **Material /.** Wood veneer + Sintered stone + Matte lacquer + MDF

**Kitchen type /.** Kitchen with island 12 13 14