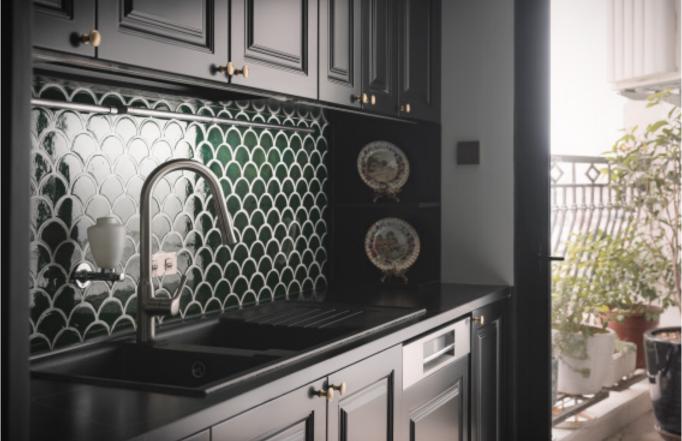

Charming island cabinet. **Material /.** Matte lacquer + Glass +
Sintered stone

**Kitchen type /.** L - shaped Kitchen Cabinet **34 35** 