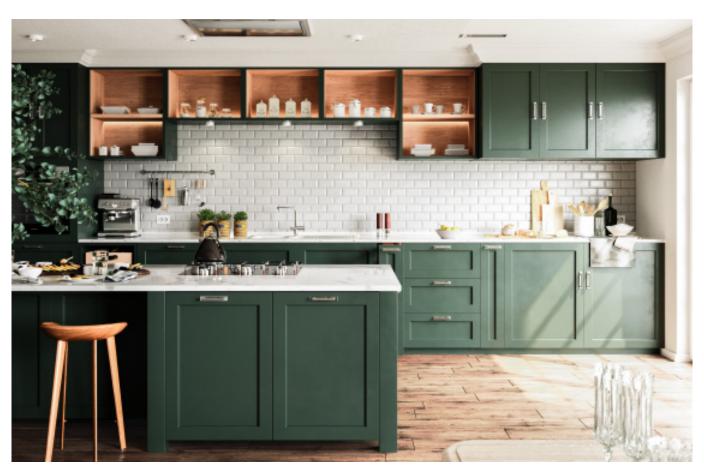

Green cabinets with styling. **Material /.** Matte lacquer+ MDF + Glass

Charming island cabinet.

**Material /.** Wood veneer + Sintered stone

+ Matte lacquer + MDF

Kitchen type /. Kitchen with island

9 10 11

Charming island cabinet. **Material /.** Wood veneer + Sintered stone + Matte lacquer + MDF

**Kitchen type /.** Kitchen with island 12 13 14

Charming island cabinet. **Material /.** Wood veneer + Sintered stone + Matte lacquer + MDF