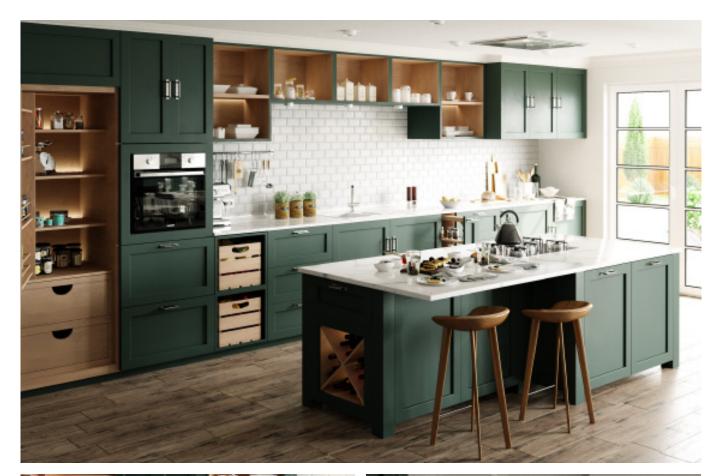

Green cabinets with styling. **Material /.** Matte lacquer+ MDF + Glass

Charming island cabinet.

**Material /.** Wood veneer + Sintered stone

+ Matte lacquer + MDF

Kitchen type /. Kitchen with island

9 10 11