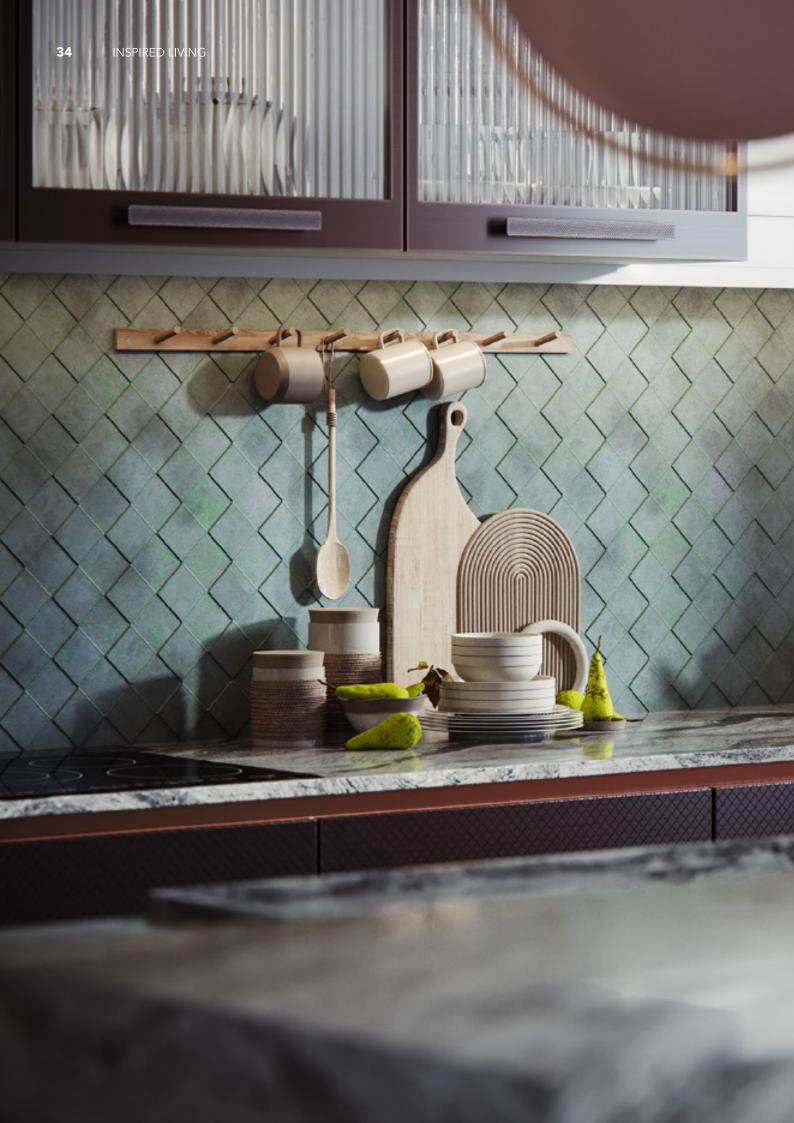

Simple veneer cabinet. **Material /.** Wood veneer

**Kitchen type /.** Kitchen with island **107 108 109** 

Handleless veneer lacquered cabinet.

**Material /.** Wood veneer + Sintered stone

+ Matte lacquer