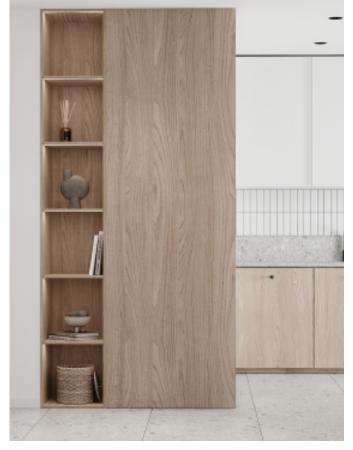

#### **Veneer Series**

It is natural and creative.

## Unique technology.

Premium black veneer cabinets. **Material /.** Wood veneer

**Kitchen type /.** Kitchen with island **98 99 100 101** 

Casual Style Cabinets. **Material /.** Wood veneer

**Kitchen type /.** Kitchen with island **102 103** 

Simple veneer cabinet. **Material /.** Wood veneer

**Kitchen type /.** Kitchen with island **107 108 109** 

Handleless veneer lacquered cabinet.

**Material /.** Wood veneer + Sintered stone

+ Matte lacquer