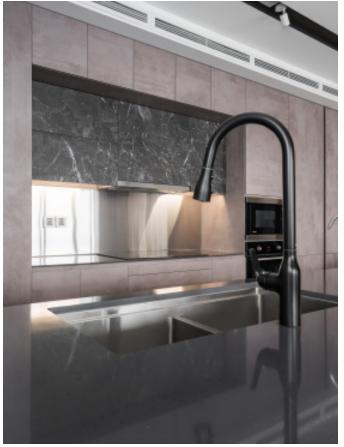

Charming island cabinet. **Material /.** Matte lacquer + Glass +
Sintered stone

**Kitchen type /.** L - shaped Kitchen Cabinet **34 35** 