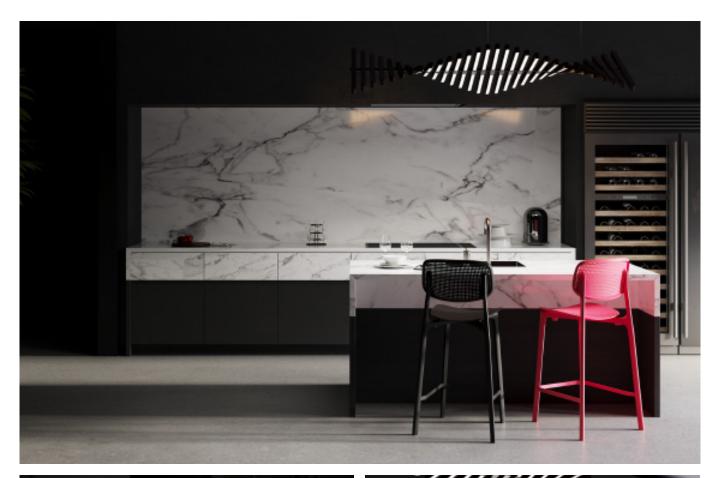

## Rock Plate Series

**Eternal. Grace.** 

Premium Slate Island Cabinets. **Material /.** Sintered stone + Matte lacquer + Glass

Kitchen type /. Kitchen with island 81 82 83 84

Simple slate cabinet. **Material /.** Sintered stone + Matte lacquer + Glass

**Kitchen type /.** Kitchen with island **88 89 90** 

Slate Island Cabinets. **Material /.** Sintered stone

Lacquered Slate Cabinets. **Material /.** Sintered stone + Matte lacquer

White Slate Cabinets.

Material /. Sintered stone