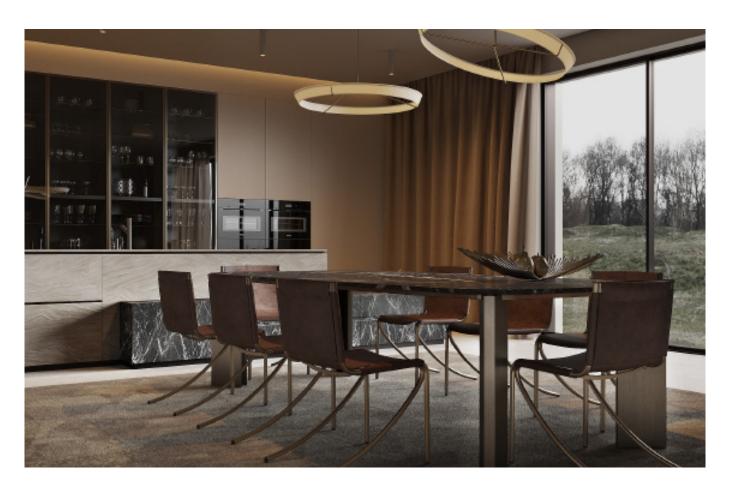

## Rock Plate Series

**Eternal. Grace.** 

Premium Slate Island Cabinets. **Material /.** Sintered stone + Matte lacquer + Glass

Kitchen type /. Kitchen with island 81 82 83 84

Simple slate cabinet. **Material /.** Sintered stone + Matte lacquer + Glass

**Kitchen type /.** Kitchen with island **88 89 90** 

Slate Island Cabinets. **Material /.** Sintered stone

Lacquered Slate Cabinets. **Material /.** Sintered stone + Matte lacquer

White Slate Cabinets.

Material /. Sintered stone

Black slate cabinets. **Material /.** Sintered stone