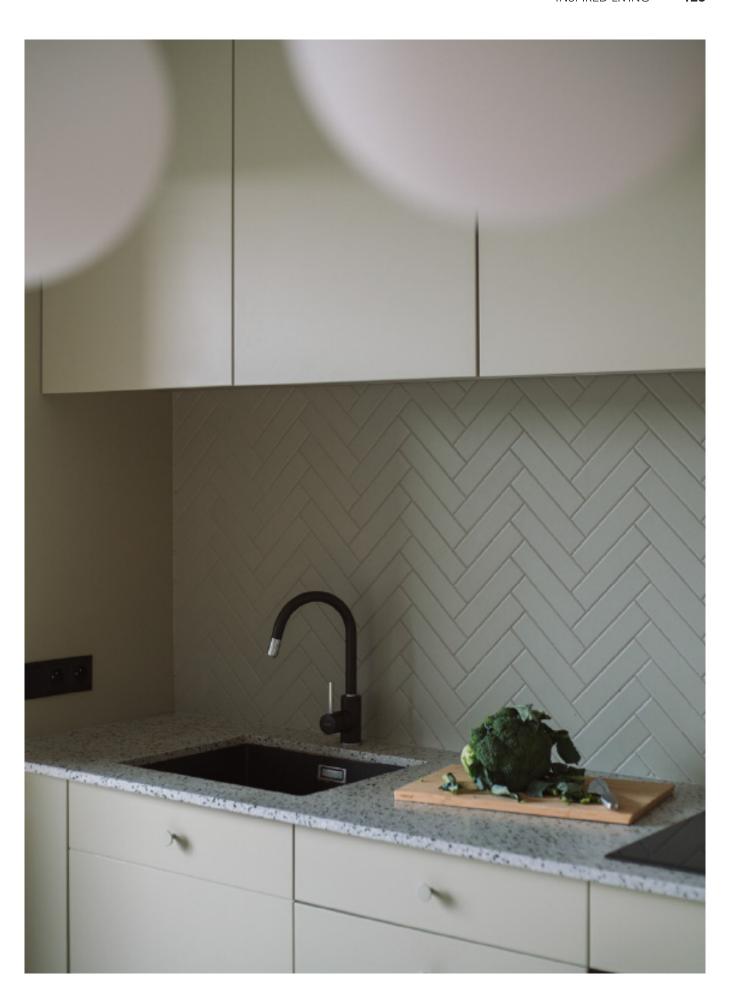

Green cabinets with styling. **Material /.** Matte lacquer+ MDF + Glass

Charming island cabinet.

**Material /.** Wood veneer + Sintered stone

+ Matte lacquer + MDF

Kitchen type /. Kitchen with island

9 10 11

Charming island cabinet. **Material /.** Wood veneer + Sintered stone + Matte lacquer + MDF

**Kitchen type /.** Kitchen with island 12 13 14

Charming island cabinet. **Material /.** Wood veneer + Sintered stone + Matte lacquer + MDF