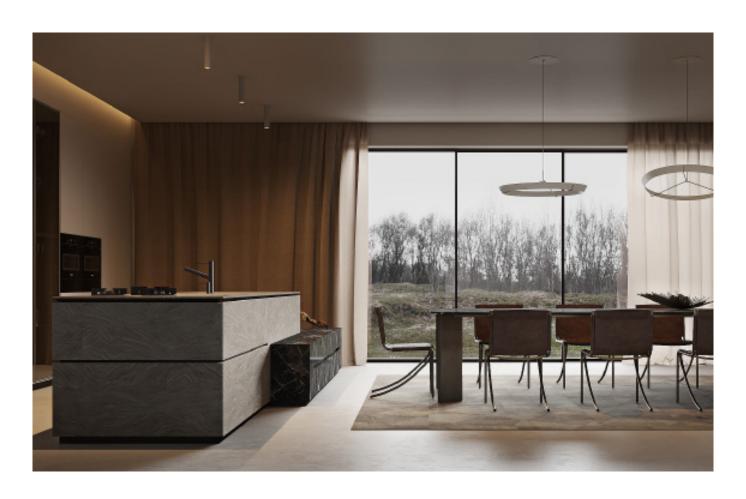

## Rock Plate Series

**Eternal. Grace.** 

Premium Slate Island Cabinets. **Material /.** Sintered stone + Matte lacquer + Glass

Kitchen type /. Kitchen with island 81 82 83 84

Simple slate cabinet. **Material /.** Sintered stone + Matte lacquer + Glass

**Kitchen type /.** Kitchen with island **88 89 90** 

Slate Island Cabinets. **Material /.** Sintered stone

Lacquered Slate Cabinets. **Material /.** Sintered stone + Matte lacquer

White Slate Cabinets.

Material /. Sintered stone

Black slate cabinets. **Material /.** Sintered stone