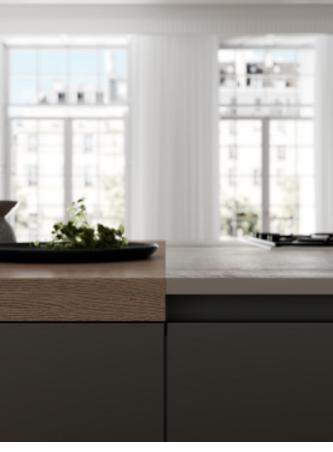

Green cabinets with styling. **Material /.** Matte lacquer+ MDF + Glass

Charming island cabinet.

**Material /.** Wood veneer + Sintered stone

+ Matte lacquer + MDF

Kitchen type /. Kitchen with island

9 10 11

Charming island cabinet. **Material /.** Wood veneer + Sintered stone + Matte lacquer + MDF

**Kitchen type /.** Kitchen with island 12 13 14

Charming island cabinet. **Material /.** Wood veneer + Sintered stone + Matte lacquer + MDF