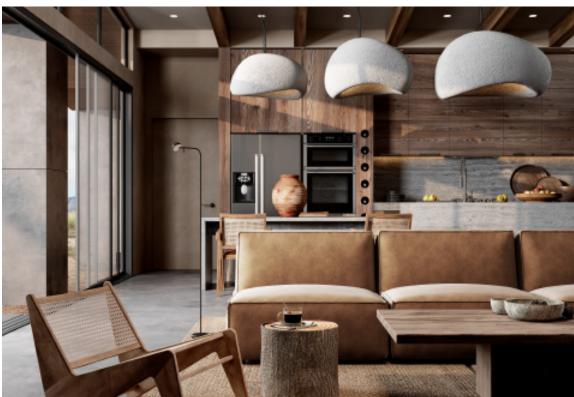

Green cabinets with styling. **Material /.** Matte lacquer+ MDF + Glass

Charming island cabinet.

**Material /.** Wood veneer + Sintered stone

+ Matte lacquer + MDF

Kitchen type /. Kitchen with island

9 10 11

Charming island cabinet. **Material /.** Wood veneer + Sintered stone + Matte lacquer + MDF

**Kitchen type /.** Kitchen with island 12 13 14

Charming island cabinet. **Material /.** Wood veneer + Sintered stone + Matte lacquer + MDF