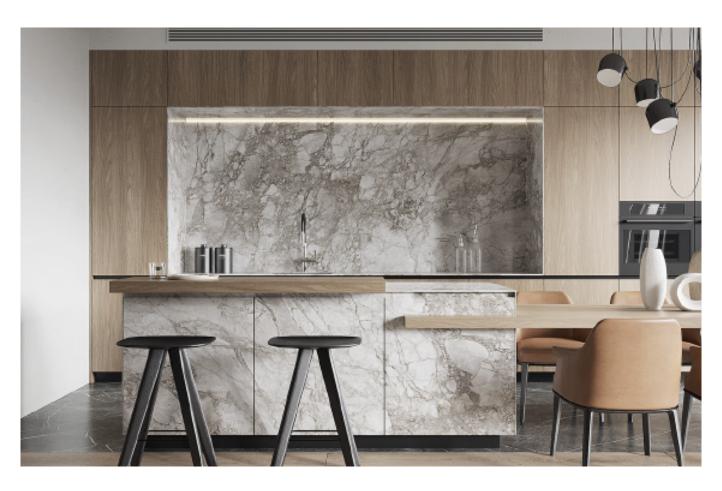

Green cabinets with styling. **Material /.** Matte lacquer+ MDF + Glass

Charming island cabinet.

**Material /.** Wood veneer + Sintered stone

+ Matte lacquer + MDF

Kitchen type /. Kitchen with island

9 10 11

Charming island cabinet. **Material /.** Wood veneer + Sintered stone + Matte lacquer + MDF

**Kitchen type /.** Kitchen with island 12 13 14

Charming island cabinet. **Material /.** Wood veneer + Sintered stone + Matte lacquer + MDF