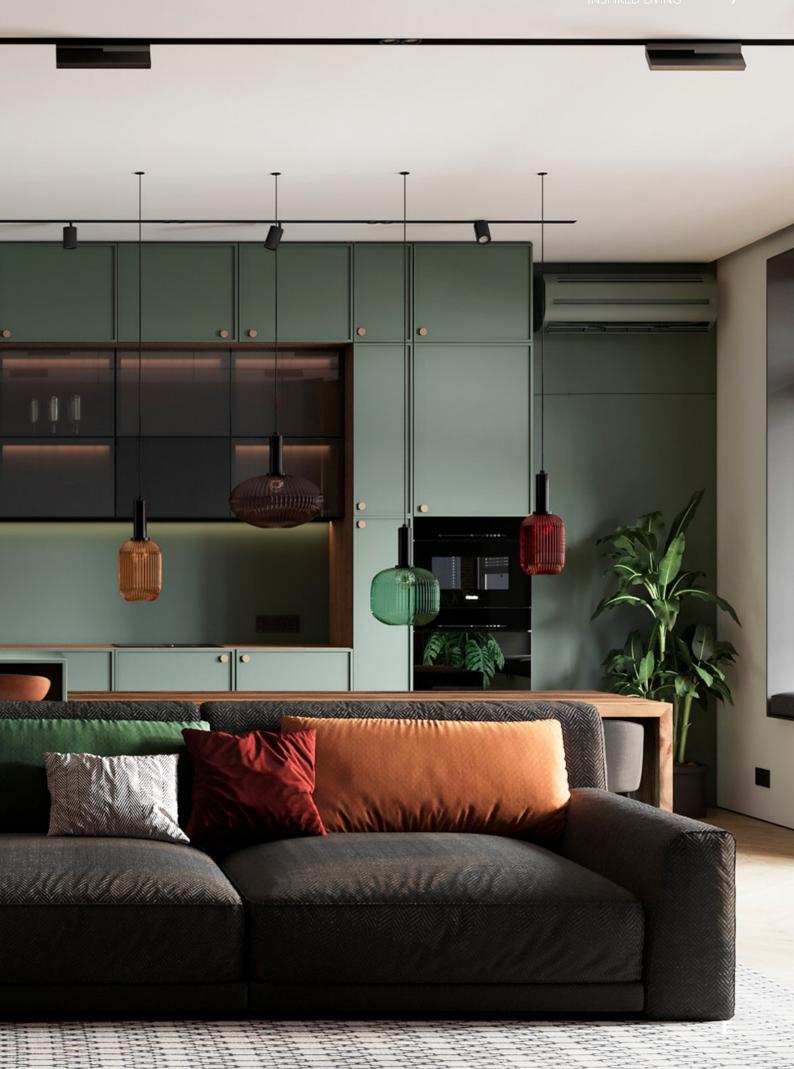

Green cabinets with styling. **Material /.** Matte lacquer+ MDF + Glass

Charming island cabinet.

**Material /.** Wood veneer + Sintered stone

+ Matte lacquer + MDF

Kitchen type /. Kitchen with island

9 10 11