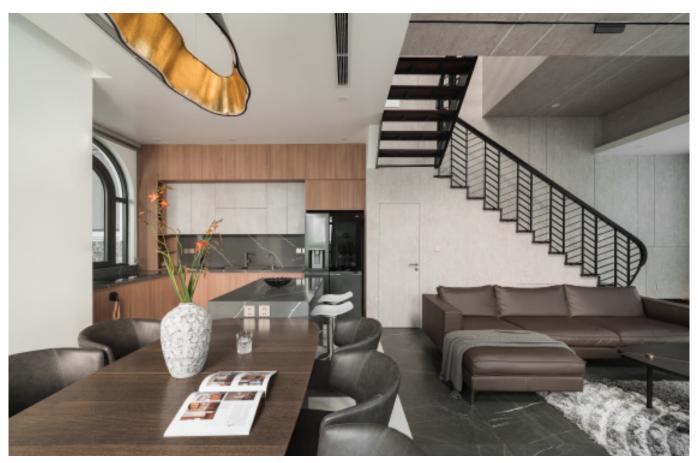

Green cabinets with styling. **Material /.** Matte lacquer+ MDF + Glass

Charming island cabinet.

**Material /.** Wood veneer + Sintered stone

+ Matte lacquer + MDF

Kitchen type /. Kitchen with island

9 10 11

Charming island cabinet. **Material /.** Wood veneer + Sintered stone + Matte lacquer + MDF

**Kitchen type /.** Kitchen with island 12 13 14

Charming island cabinet. **Material /.** Wood veneer + Sintered stone + Matte lacquer + MDF