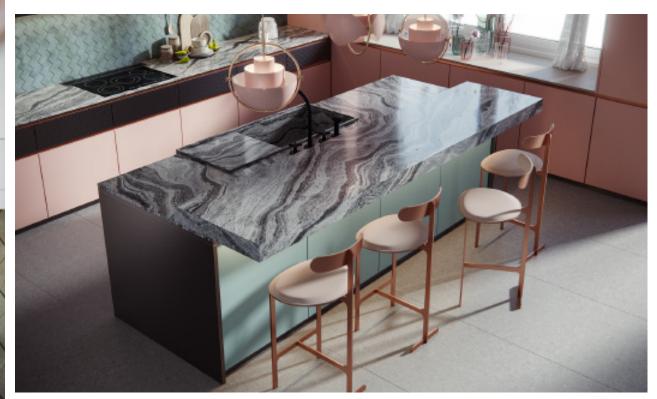

## Rock Plate Series

**Eternal. Grace.** 

Premium Slate Island Cabinets. **Material /.** Sintered stone + Matte lacquer + Glass

Kitchen type /. Kitchen with island 81 82 83 84

Simple slate cabinet. **Material /.** Sintered stone + Matte lacquer + Glass