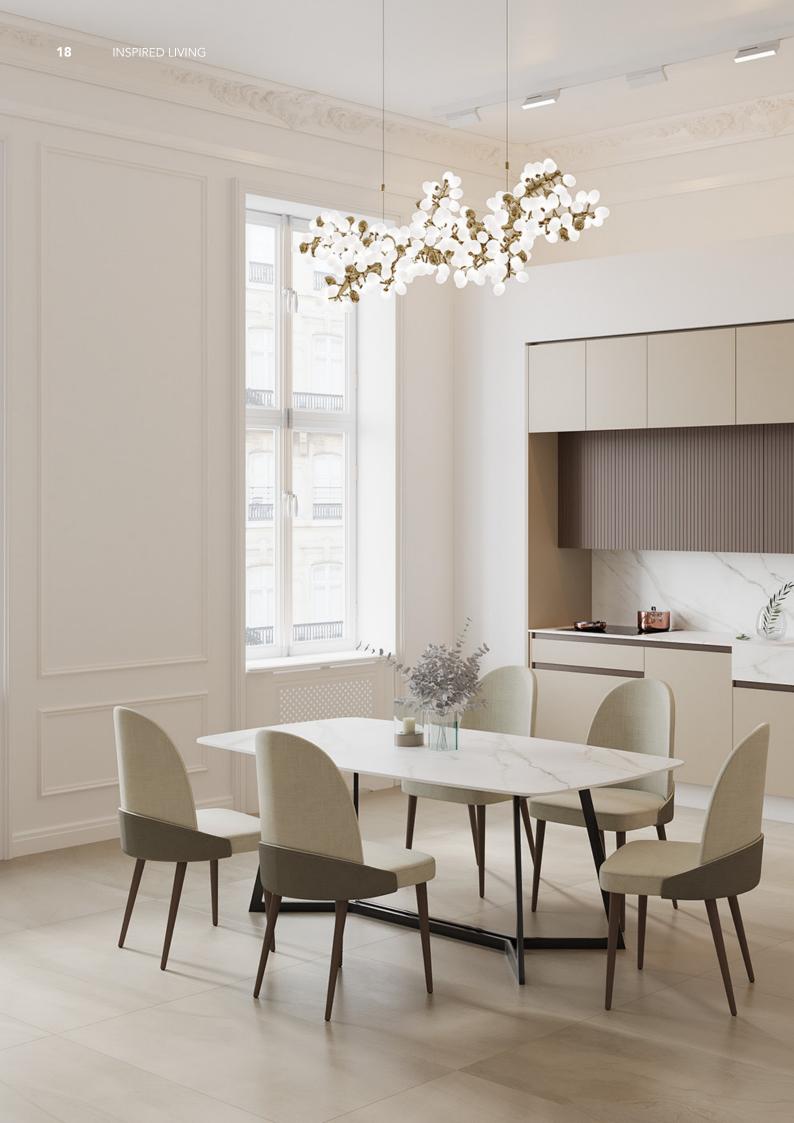

Green cabinets with styling. **Material /.** Matte lacquer+ MDF + Glass

Charming island cabinet.

**Material /.** Wood veneer + Sintered stone

+ Matte lacquer + MDF

Kitchen type /. Kitchen with island

9 10 11

Charming island cabinet. **Material /.** Wood veneer + Sintered stone + Matte lacquer + MDF

**Kitchen type /.** Kitchen with island 12 13 14

Charming island cabinet. **Material /.** Wood veneer + Sintered stone + Matte lacquer + MDF