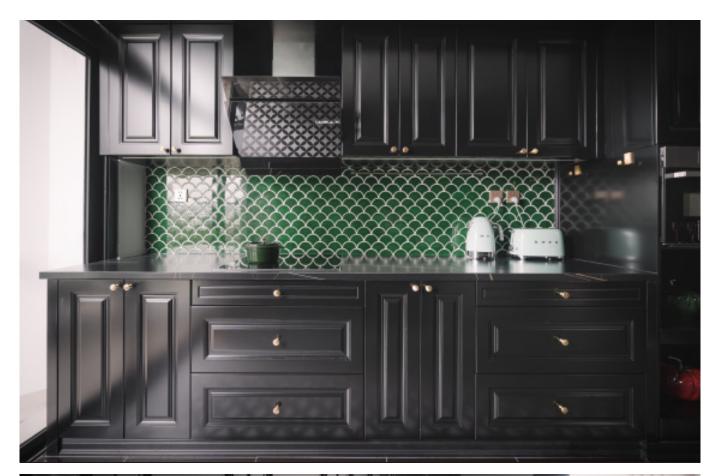

erial /.** Wood veneer + Matte lacquer

Black veneer cabinets.

Material /. Wood veneer + Stainless steel

Kitchen type /. U - shaped Kitchen Cabinet

120 121





## Grid Series.





































Island with grille.

Material /. Grille + Solid wood + Matte lacquer

**Kitchen type /.** Kitchen with island 132 133

































Simple PET Kitchen. **Material /.** PET + Wood veneer

**Kitchen type /.** L - shaped Kitchen Cabinet **143 144 145** 









PET kitchen with wine cooler. **Material /.** PET + Matte lacquer

**Kitchen type /.** Straight kitchen **146 147** 



























Minimalist Green PET Kitchen. **Material /.** PET + Matte lacquer + Grille

**Kitchen type /.** U - shaped Kitchen Cabinet **152 153** 





## Wood Series.



















White solid wood molding door cabinet. **Material /.** Solid wood + Matte lacquer

**Kitchen type /.** U - shaped Kitchen Cabinet **158 159 160 161** 





Orange solid wood lacquered kitchen. **Material /.** Solid wood + Matte lacquer









Simple gray solid wood lacquer kitchen. **Material /.** Solid wood

**Kitchen type /.** Straight kitchen **164 165** 

































INSPIRED LIVING