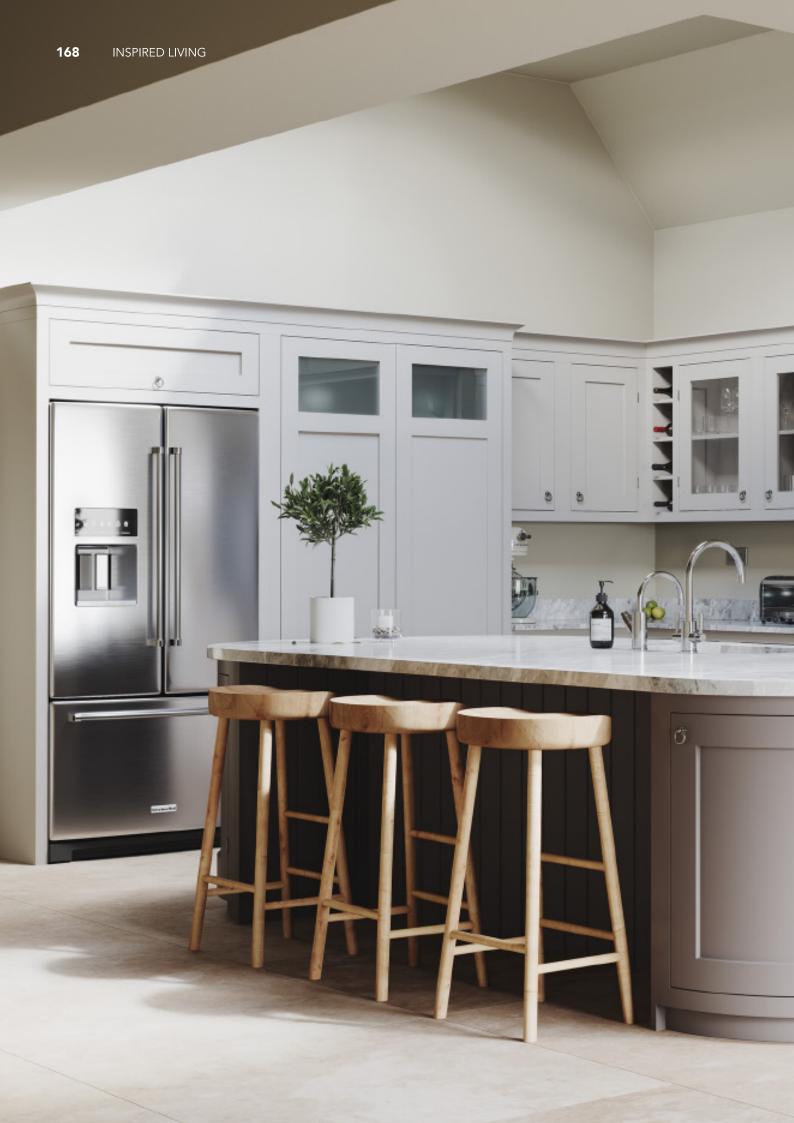

Charming island cabinet. **Material /.** Wood veneer + Sintered stone + Matte lacquer + MDF

**Kitchen type /.** Kitchen with island 12 13 14

Charming island cabinet. **Material /.** Wood veneer + Sintered stone + Matte lacquer + MDF

**Kitchen type /.** Kitchen with island 12 13 14