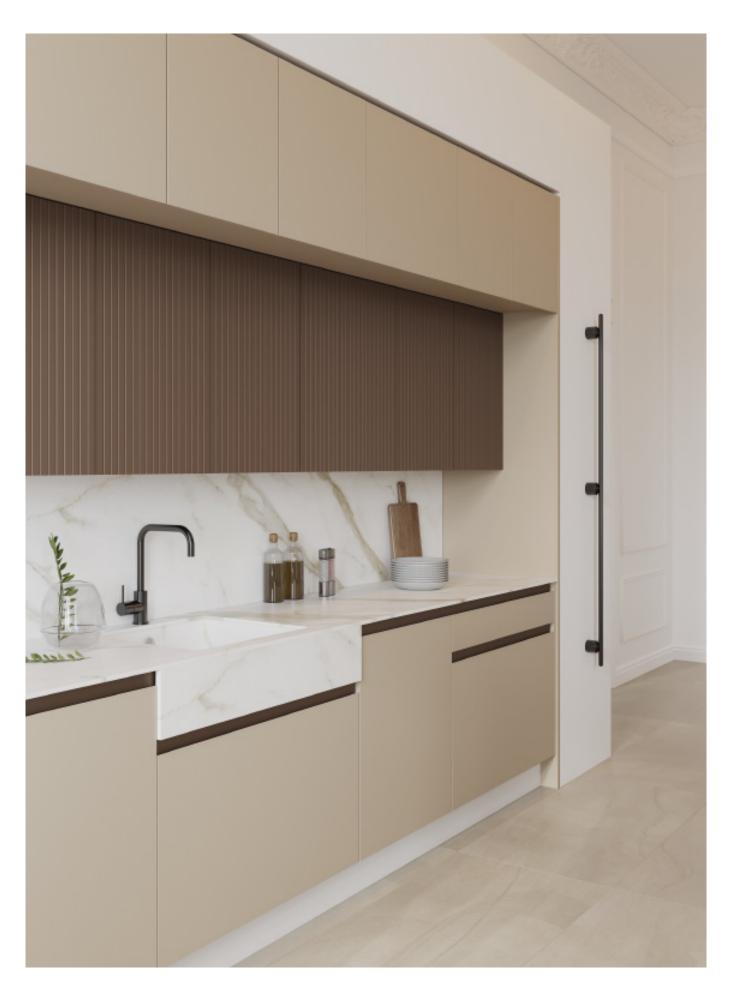

d full of character.

Consumer aesthetic and consumer behaviors have been in an updating iteration and always keeps pace with the times. Our philosophy of develop-ment and service continues to make Cabinetry standout in value, design, quality, and craftsmanship.











Green cabinets with styling. **Material /.** Matte lacquer+ MDF + Glass





Charming island cabinet.

**Material /.** Wood veneer + Sintered stone

+ Matte lacquer + MDF

Kitchen type /. Kitchen with island

9 10 11









Charming island cabinet. **Material /.** Wood veneer + Sintered stone + Matte lacquer + MDF

**Kitchen type /.** Kitchen with island 12 13 14







Charming island cabinet. **Material /.** Wood veneer + Sintered stone + Matte lacquer + MDF

**Kitchen type /.** Kitchen with island 12 13 14



















## Unique Personality.













Country style blue cabinet

Material /. Matte lacquer

**Kitchen type /.** Kitchen with island **26 27** 





















Moranti painted cabinet.

Material /. Matte lacquer

**Kitchen type /.** Kitchen with island **32 33** 









Charming island cabinet. **Material /.** Matte lacquer + Glass +
Sintered stone

**Kitchen type /.** L - shaped Kitchen Cabinet **34 35** 

# The Individuality of The Classic

Dark green paint cabinet

Material /. Grille + Matte lacquer + MDF

Kitchen type /. Kitchen with island

36 37











White paint cabinet. **Material /.** Matte lacquer + Glass + Sintered stone











Modern industrial wind glass cabinet. **Material /.** Glass + Sintered stone + Wood veneer

Kitchen type /. Kitchen with island 4