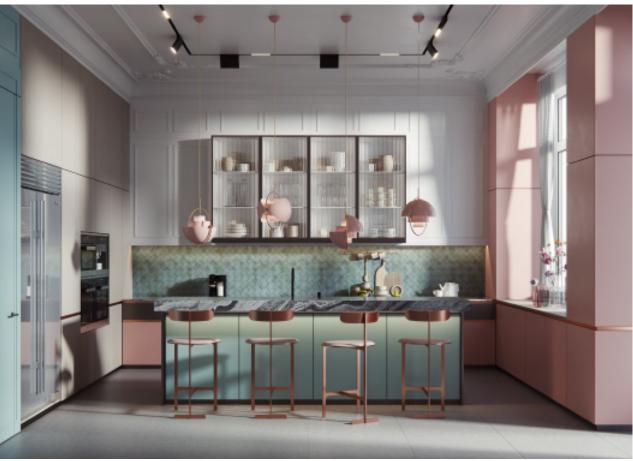

## Rock Plate Series

**Eternal. Grace.** 

Premium Slate Island Cabinets. **Material /.** Sintered stone + Matte lacquer + Glass

Kitchen type /. Kitchen with island 81 82 83 84

Simple slate cabinet. **Material /.** Sintered stone + Matte lacquer + Glass