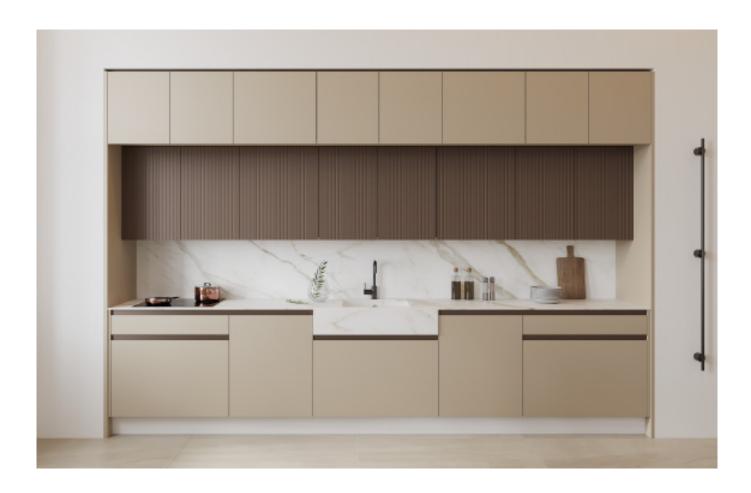

Green cabinets with styling. **Material /.** Matte lacquer+ MDF + Glass

Charming island cabinet.

**Material /.** Wood veneer + Sintered stone

+ Matte lacquer + MDF

Kitchen type /. Kitchen with island

9 10 11

Charming island cabinet. **Material /.** Wood veneer + Sintered stone + Matte lacquer + MDF

**Kitchen type /.** Kitchen with island 12 13 14

Charming island cabinet. **Material /.** Wood veneer + Sintered stone + Matte lacquer + MDF