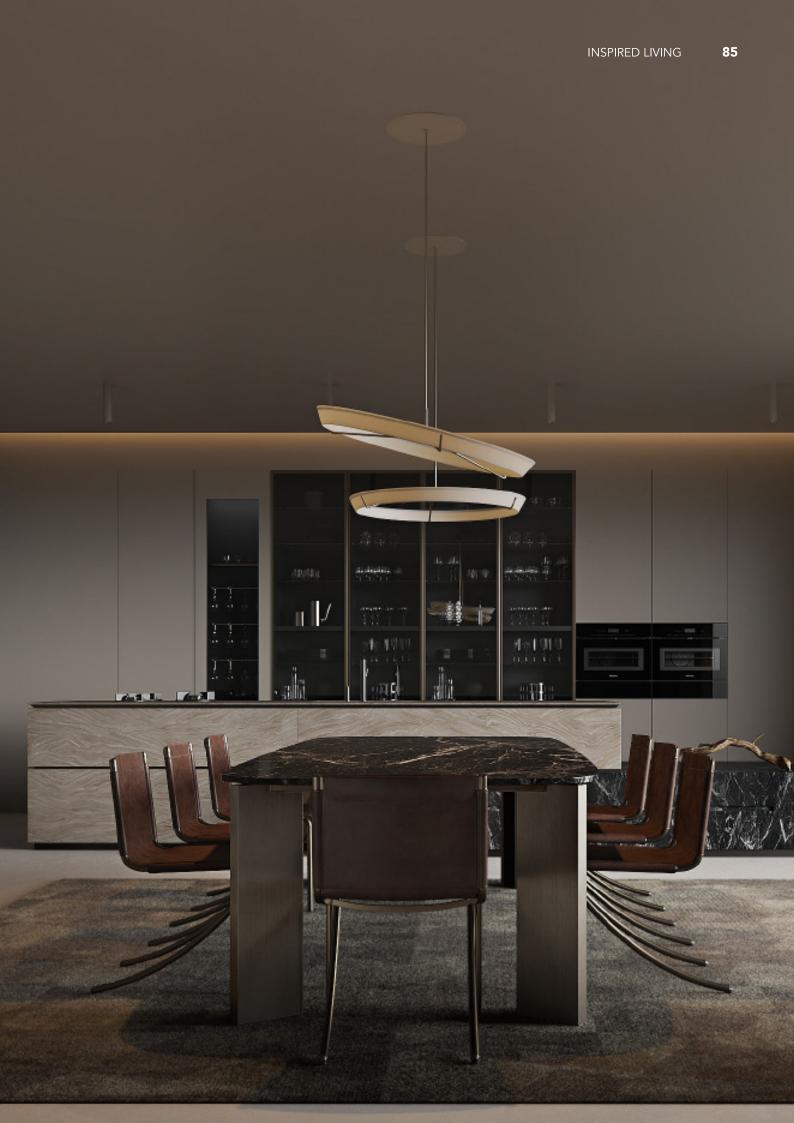

## Unique technology.

Premium black veneer cabinets. **Material /.** Wood veneer

**Kitchen type /.** Kitchen with island **98 99 100 101** 

Casual Style Cabinets. **Material /.** Wood veneer

**Kitchen type /.** Kitchen with island **102 103** 

Simple veneer cabinet. **Material /.** Wood veneer

**Kitchen type /.** Kitchen with island **107 108 109** 

Handleless veneer lacquered cabinet.

**Material /.** Wood veneer + Sintered stone

+ Matte lacquer