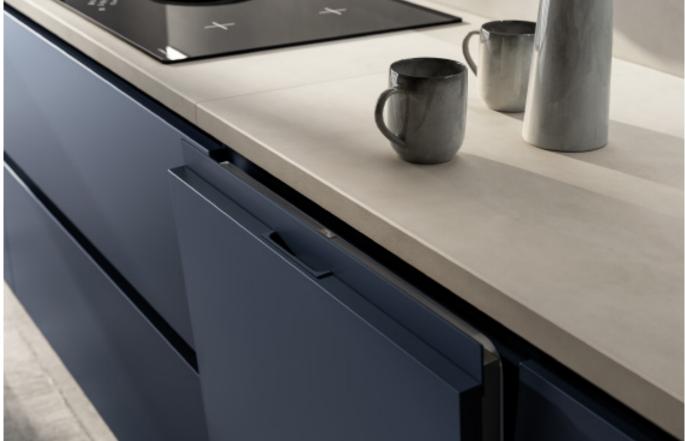

## Unique Personality.

Country style blue cabinet

Material /. Matte lacquer

**Kitchen type /.** Kitchen with island **26 27** 

Moranti painted cabinet.

Material /. Matte lacquer

**Kitchen type /.** Kitchen with island **32 33** 

Charming island cabinet. **Material /.** Matte lacquer + Glass +
Sintered stone

**Kitchen type /.** L - shaped Kitchen Cabinet **34 35** 