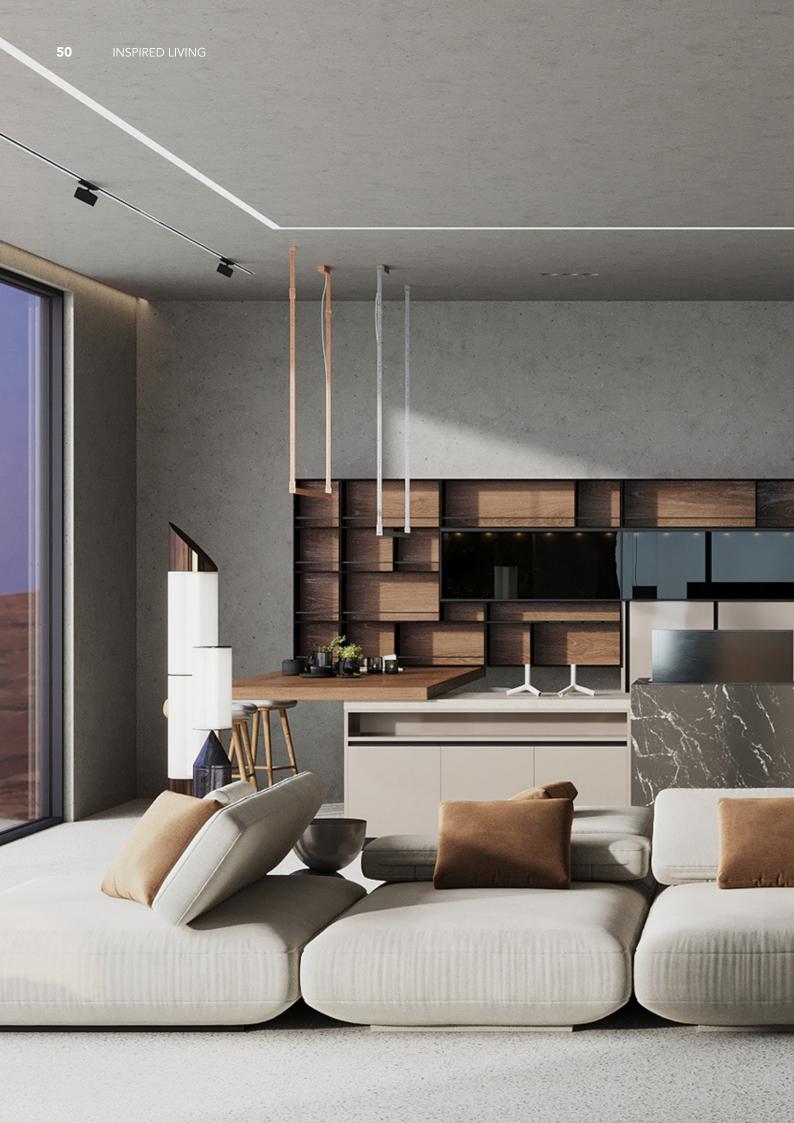

## Grid Series.

Island with grille.

Material /. Grille + Solid wood + Matte lacquer

**Kitchen type /.** Kitchen with island 132 133

Simple PET Kitchen. **Material /.** PET + Wood veneer

**Kitchen type /.** L - shaped Kitchen Cabinet **143 144 145** 