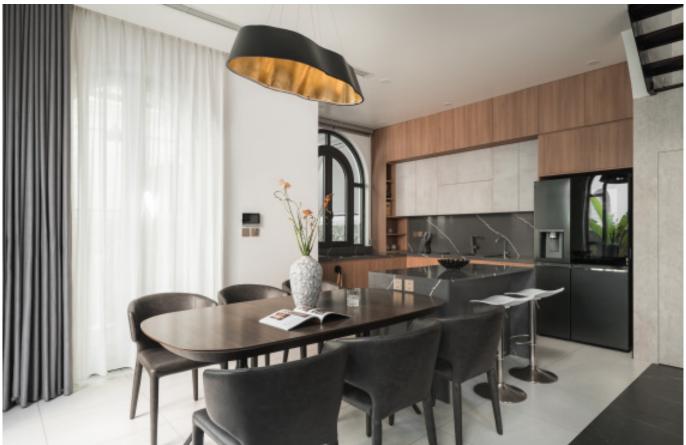

Green cabinets with styling. **Material /.** Matte lacquer+ MDF + Glass

Charming island cabinet.

**Material /.** Wood veneer + Sintered stone

+ Matte lacquer + MDF

Kitchen type /. Kitchen with island

9 10 11

Charming island cabinet. **Material /.** Wood veneer + Sintered stone + Matte lacquer + MDF

**Kitchen type /.** Kitchen with island 12 13 14

Charming island cabinet. **Material /.** Wood veneer + Sintered stone + Matte lacquer + MDF