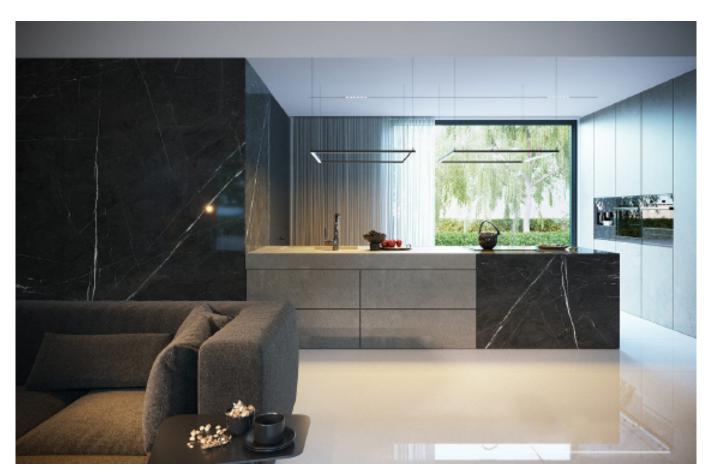

## Rock Plate Series

**Eternal. Grace.** 

Premium Slate Island Cabinets. **Material /.** Sintered stone + Matte lacquer + Glass

Kitchen type /. Kitchen with island 81 82 83 84

Simple slate cabinet. **Material /.** Sintered stone + Matte lacquer + Glass