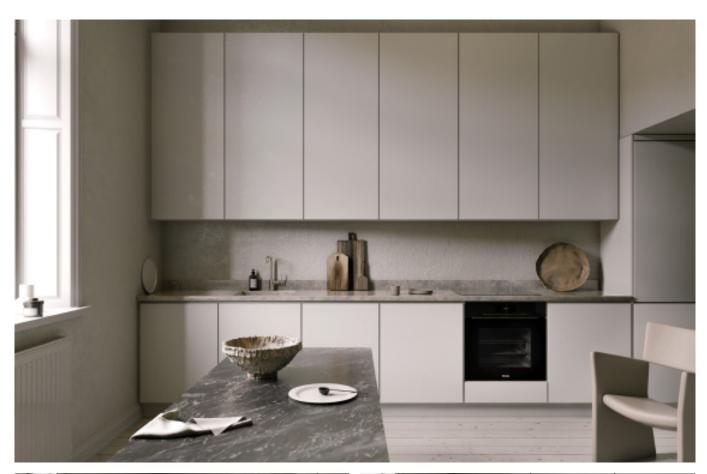

## Harmonious tonality.

Style cabinet with shape.

Material /. Matte lacquer + Melamine +
Modeling door

**Kitchen type /.** Kitchen with island **56 57** 

Modern cabinet. **Material /.** Melamine + Matte lacquer

Kitchen type /. Straight kitchen

Modern cabinet. **Material /.** Melamine + Quarts Stone

**Kitchen type /.** Kitchen with island **64 65** 

Modern simple style cabinet with island. **Material /.** Melamine + Matte lacquer