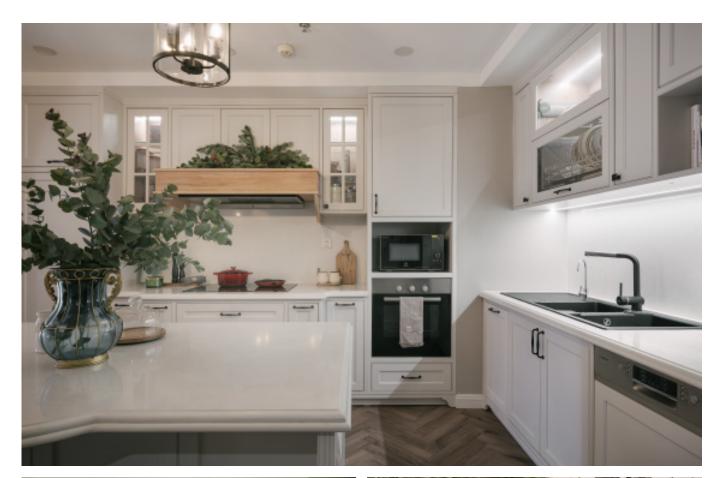

Green cabinets with styling. **Material /.** Matte lacquer+ MDF + Glass

Charming island cabinet.

**Material /.** Wood veneer + Sintered stone

+ Matte lacquer + MDF

Kitchen type /. Kitchen with island

9 10 11

Charming island cabinet. **Material /.** Wood veneer + Sintered stone + Matte lacquer + MDF

**Kitchen type /.** Kitchen with island 12 13 14

Charming island cabinet. **Material /.** Wood veneer + Sintered stone + Matte lacquer + MDF