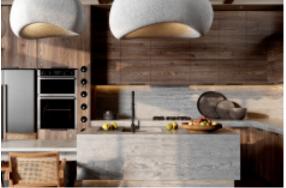

Green cabinets with styling. **Material /.** Matte lacquer+ MDF + Glass

Charming island cabinet.

**Material /.** Wood veneer + Sintered stone

+ Matte lacquer + MDF

Kitchen type /. Kitchen with island

9 10 11

Charming island cabinet. **Material /.** Wood veneer + Sintered stone + Matte lacquer + MDF

**Kitchen type /.** Kitchen with island 12 13 14

Charming island cabinet. **Material /.** Wood veneer + Sintered stone + Matte lacquer + MDF