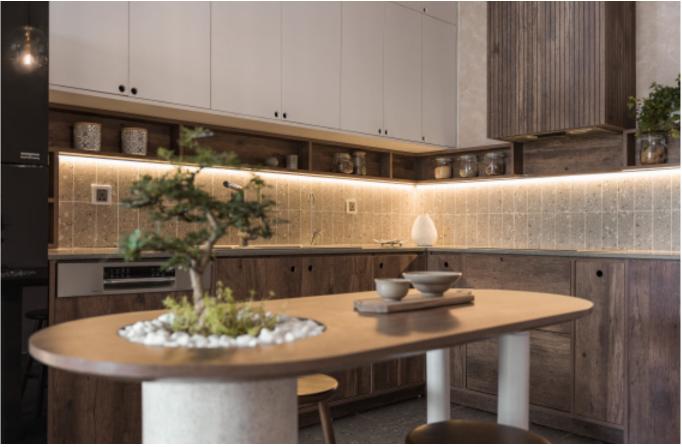

Charming island cabinet. **Material /.** Wood veneer + Sintered stone + Matte lacquer + MDF

**Kitchen type /.** Kitchen with island 12 13 14

Charming island cabinet. **Material /.** Wood veneer + Sintered stone + Matte lacquer + MDF