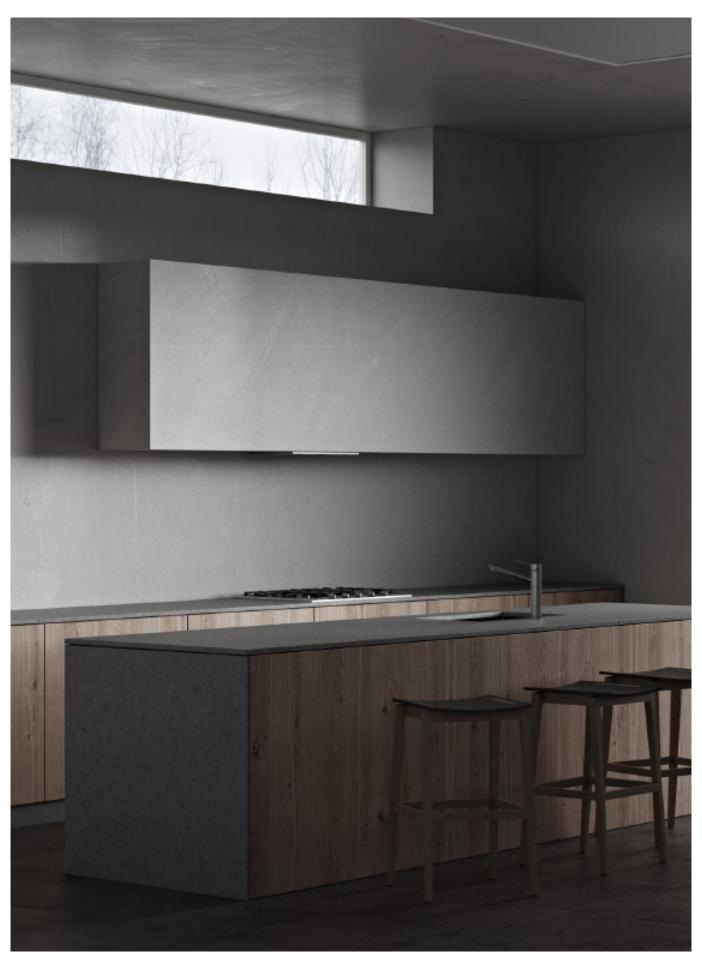

## Harmonious tonality.

Style cabinet with shape.

Material /. Matte lacquer + Melamine +
Modeling door

**Kitchen type /.** Kitchen with island **56 57** 

Modern cabinet. **Material /.** Melamine + Matte lacquer

Kitchen type /. Straight kitchen

Modern cabinet. **Material /.** Melamine + Quarts Stone

**Kitchen type /.** Kitchen with island **64 65** 

Modern simple style cabinet with island. **Material /.** Melamine + Matte lacquer