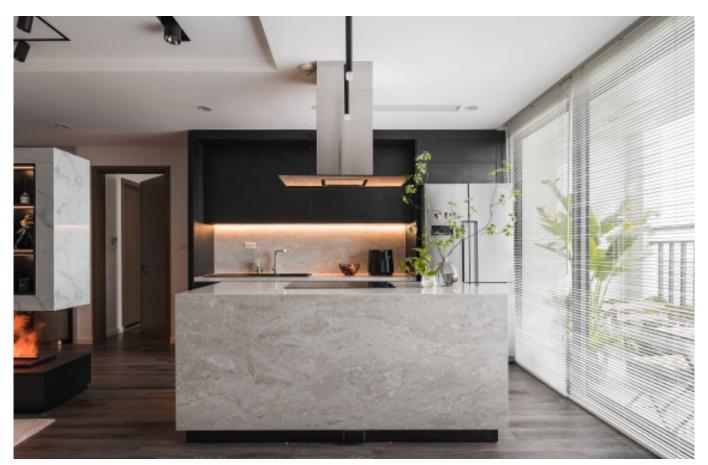

Green cabinets with styling. **Material /.** Matte lacquer+ MDF + Glass

Charming island cabinet.

**Material /.** Wood veneer + Sintered stone

+ Matte lacquer + MDF

Kitchen type /. Kitchen with island

9 10 11

Charming island cabinet. **Material /.** Wood veneer + Sintered stone + Matte lacquer + MDF

**Kitchen type /.** Kitchen with island 12 13 14

Charming island cabinet. **Material /.** Wood veneer + Sintered stone + Matte lacquer + MDF