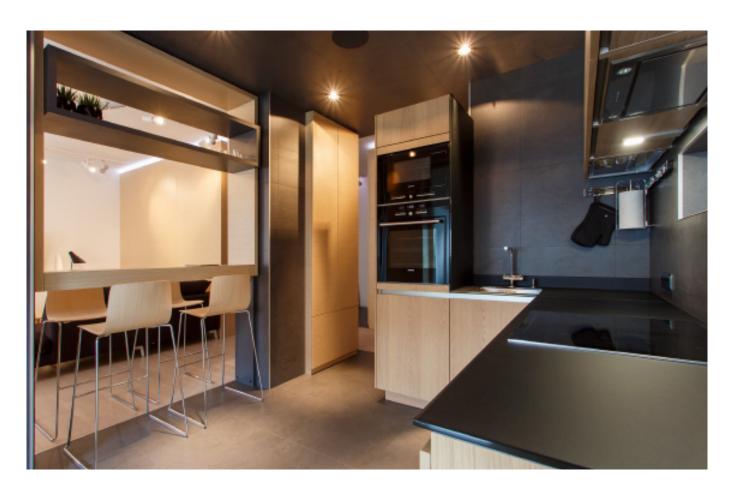

Charming island cabinet. **Material /.** Wood veneer + Sintered stone + Matte lacquer + MDF

**Kitchen type /.** Kitchen with island 12 13 14

Charming island cabinet. **Material /.** Wood veneer + Sintered stone + Matte lacquer + MDF

**Kitchen type /.** Kitchen with island 12 13 14