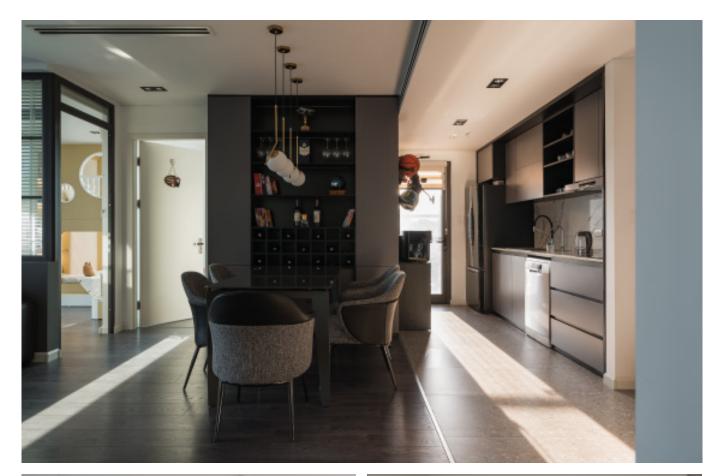

Green cabinets with styling. **Material /.** Matte lacquer+ MDF + Glass

Charming island cabinet.

**Material /.** Wood veneer + Sintered stone

+ Matte lacquer + MDF

Kitchen type /. Kitchen with island

9 10 11

Charming island cabinet. **Material /.** Wood veneer + Sintered stone + Matte lacquer + MDF

**Kitchen type /.** Kitchen with island 12 13 14

Charming island cabinet. **Material /.** Wood veneer + Sintered stone + Matte lacquer + MDF