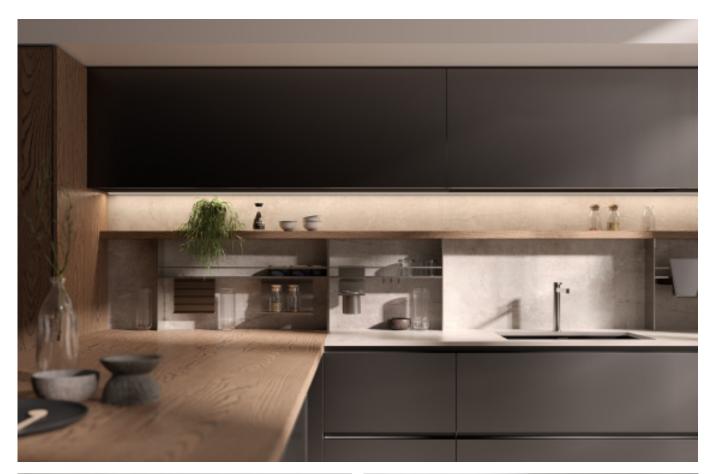

Green cabinets with styling. **Material /.** Matte lacquer+ MDF + Glass

Charming island cabinet.

**Material /.** Wood veneer + Sintered stone

+ Matte lacquer + MDF

Kitchen type /. Kitchen with island

9 10 11

Charming island cabinet. **Material /.** Wood veneer + Sintered stone + Matte lacquer + MDF

**Kitchen type /.** Kitchen with island 12 13 14

Charming island cabinet. **Material /.** Wood veneer + Sintered stone + Matte lacquer + MDF