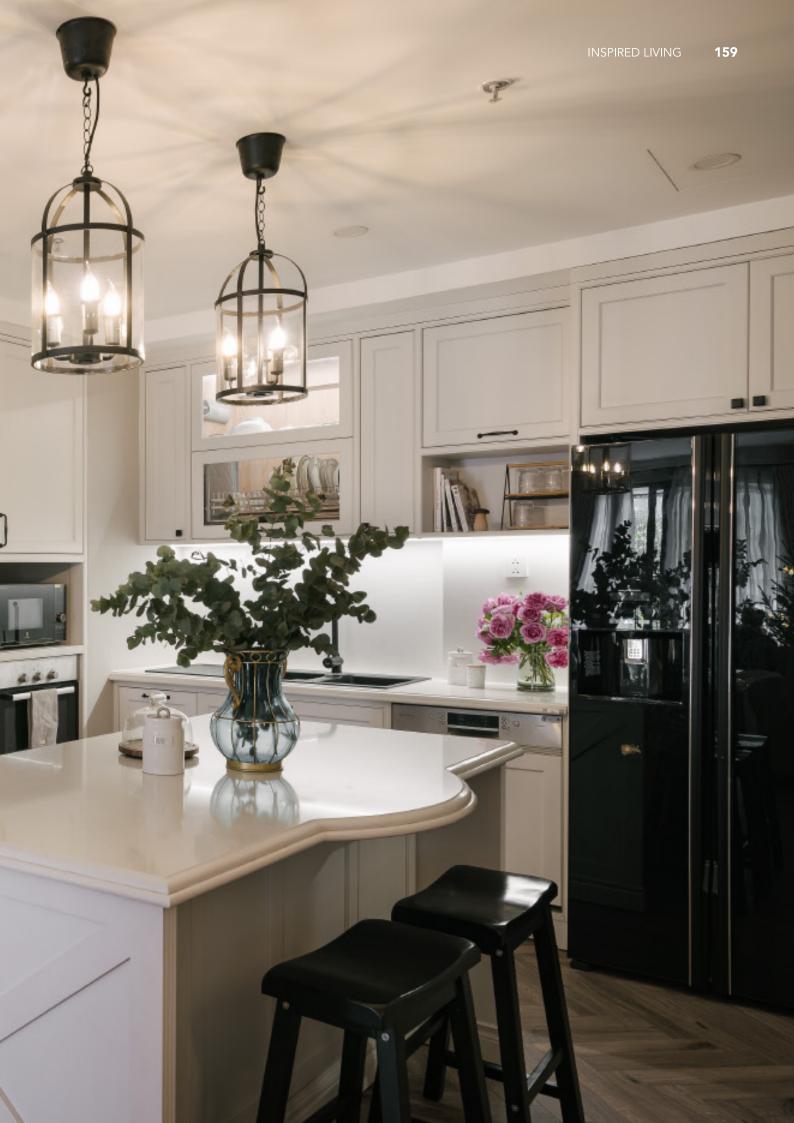

## Wood Series.

White solid wood molding door cabinet. **Material /.** Solid wood + Matte lacquer

**Kitchen type /.** U - shaped Kitchen Cabinet **158 159 160 161** 

Orange solid wood lacquered kitchen. **Material /.** Solid wood + Matte lacquer