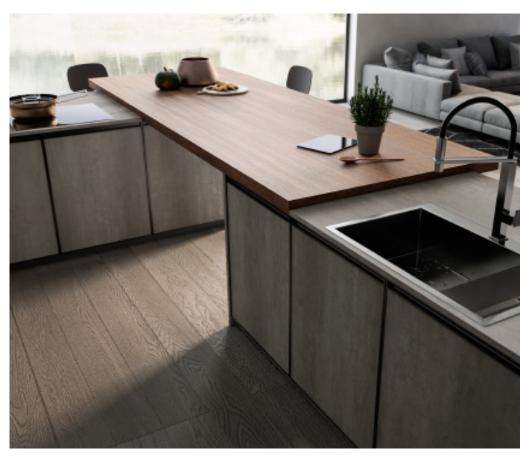

Green cabinets with styling. **Material /.** Matte lacquer+ MDF + Glass

Charming island cabinet.

**Material /.** Wood veneer + Sintered stone

+ Matte lacquer + MDF

Kitchen type /. Kitchen with island

9 10 11

Charming island cabinet. **Material /.** Wood veneer + Sintered stone + Matte lacquer + MDF

**Kitchen type /.** Kitchen with island 12 13 14

Charming island cabinet. **Material /.** Wood veneer + Sintered stone + Matte lacquer + MDF