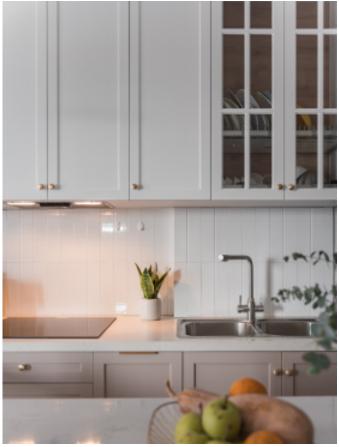

## Grid Series.

Island with grille.

Material /. Grille + Solid wood + Matte lacquer

**Kitchen type /.** Kitchen with island 132 133

Simple PET Kitchen. **Material /.** PET + Wood veneer

**Kitchen type /.** L - shaped Kitchen Cabinet **143 144 145** 