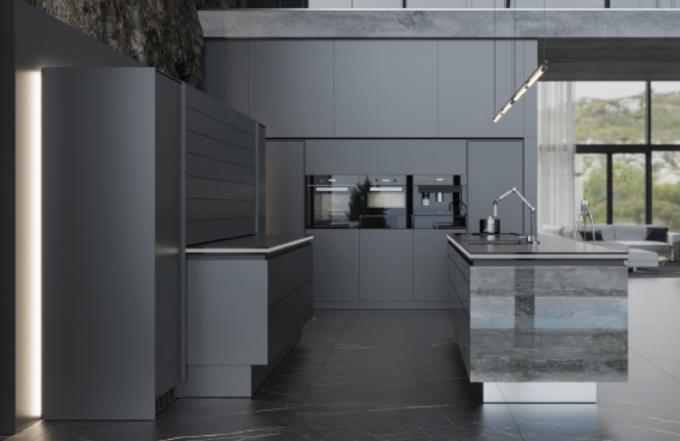

Green cabinets with styling. **Material /.** Matte lacquer+ MDF + Glass

Charming island cabinet.

**Material /.** Wood veneer + Sintered stone

+ Matte lacquer + MDF

Kitchen type /. Kitchen with island

9 10 11

Charming island cabinet. **Material /.** Wood veneer + Sintered stone + Matte lacquer + MDF

**Kitchen type /.** Kitchen with island 12 13 14

Charming island cabinet. **Material /.** Wood veneer + Sintered stone + Matte lacquer + MDF