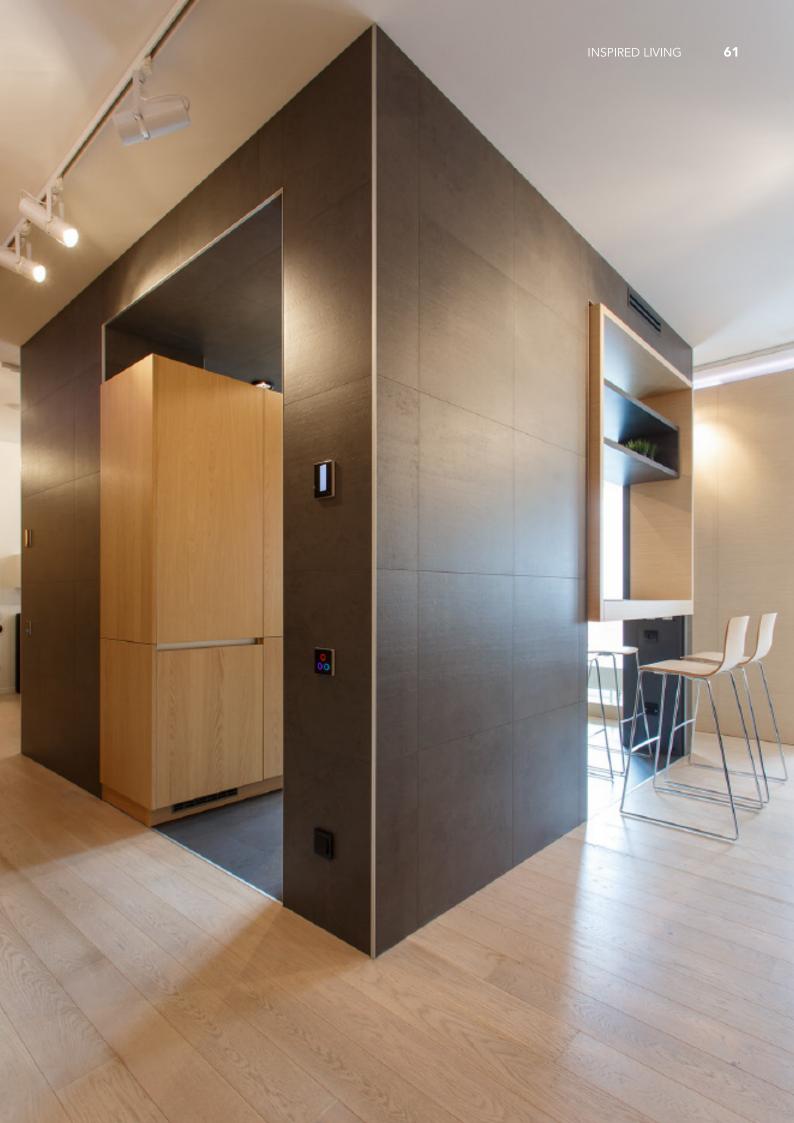

Green cabinets with styling. **Material /.** Matte lacquer+ MDF + Glass

Charming island cabinet.

**Material /.** Wood veneer + Sintered stone

+ Matte lacquer + MDF

Kitchen type /. Kitchen with island

9 10 11

Charming island cabinet. **Material /.** Wood veneer + Sintered stone + Matte lacquer + MDF

**Kitchen type /.** Kitchen with island 12 13 14

Charming island cabinet. **Material /.** Wood veneer + Sintered stone + Matte lacquer + MDF