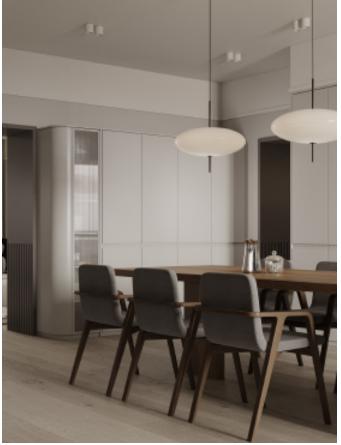

Green cabinets with styling. **Material /.** Matte lacquer+ MDF + Glass

Charming island cabinet.

**Material /.** Wood veneer + Sintered stone

+ Matte lacquer + MDF

Kitchen type /. Kitchen with island

9 10 11

Charming island cabinet. **Material /.** Wood veneer + Sintered stone + Matte lacquer + MDF

**Kitchen type /.** Kitchen with island 12 13 14

Charming island cabinet. **Material /.** Wood veneer + Sintered stone + Matte lacquer + MDF