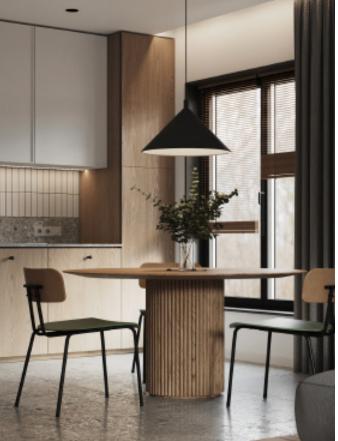

Green cabinets with styling. **Material /.** Matte lacquer+ MDF + Glass

Charming island cabinet.

**Material /.** Wood veneer + Sintered stone

+ Matte lacquer + MDF

Kitchen type /. Kitchen with island

9 10 11

Charming island cabinet. **Material /.** Wood veneer + Sintered stone + Matte lacquer + MDF

**Kitchen type /.** Kitchen with island 12 13 14

Charming island cabinet. **Material /.** Wood veneer + Sintered stone + Matte lacquer + MDF