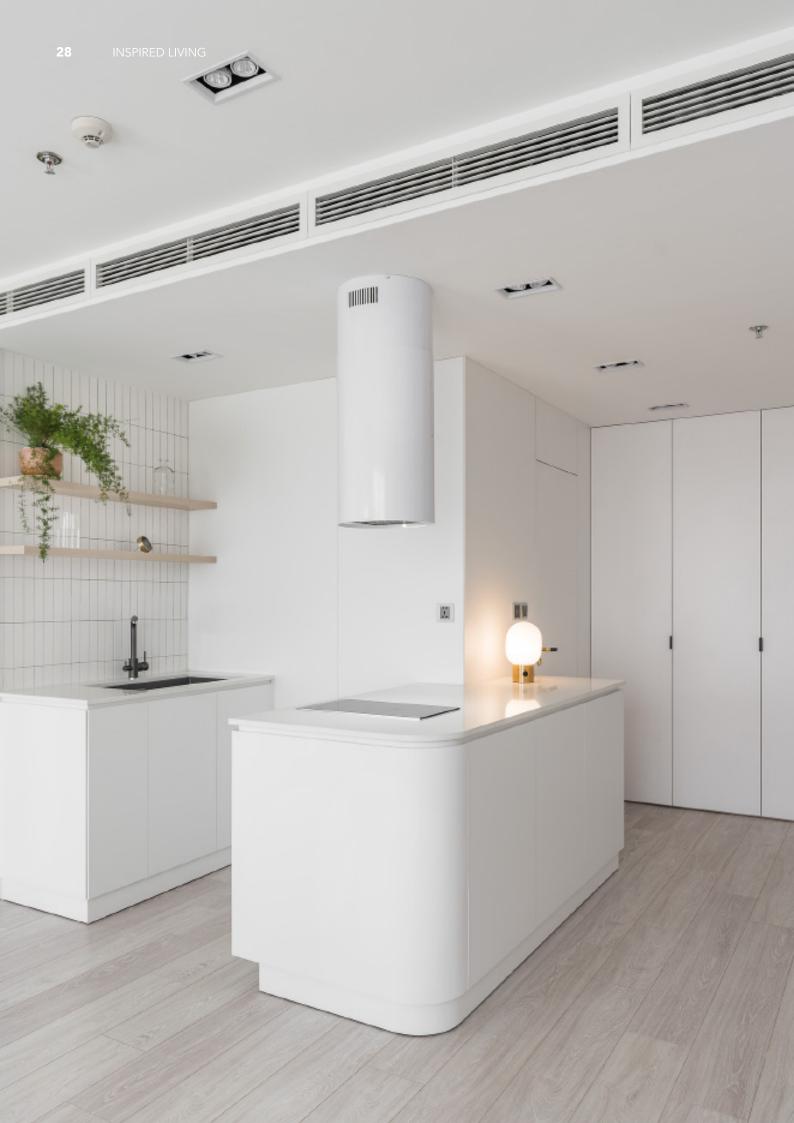

Green cabinets with styling. **Material /.** Matte lacquer+ MDF + Glass

Charming island cabinet.

**Material /.** Wood veneer + Sintered stone

+ Matte lacquer + MDF

Kitchen type /. Kitchen with island

9 10 11

Charming island cabinet. **Material /.** Wood veneer + Sintered stone + Matte lacquer + MDF

**Kitchen type /.** Kitchen with island 12 13 14

Charming island cabinet. **Material /.** Wood veneer + Sintered stone + Matte lacquer + MDF