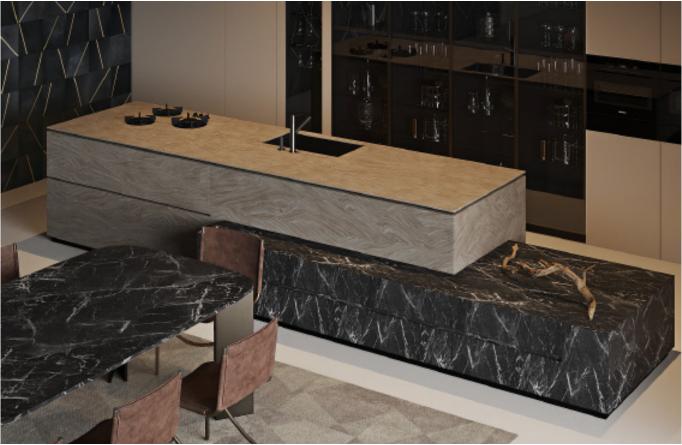

## Rock Plate Series

**Eternal. Grace.** 

Premium Slate Island Cabinets. **Material /.** Sintered stone + Matte lacquer + Glass

Kitchen type /. Kitchen with island 81 82 83 84

Simple slate cabinet. **Material /.** Sintered stone + Matte lacquer + Glass

**Kitchen type /.** Kitchen with island **88 89 90** 

Slate Island Cabinets. **Material /.** Sintered stone

Lacquered Slate Cabinets. **Material /.** Sintered stone + Matte lacquer

White Slate Cabinets.

Material /. Sintered stone

Black slate cabinets. **Material /.** Sintered stone