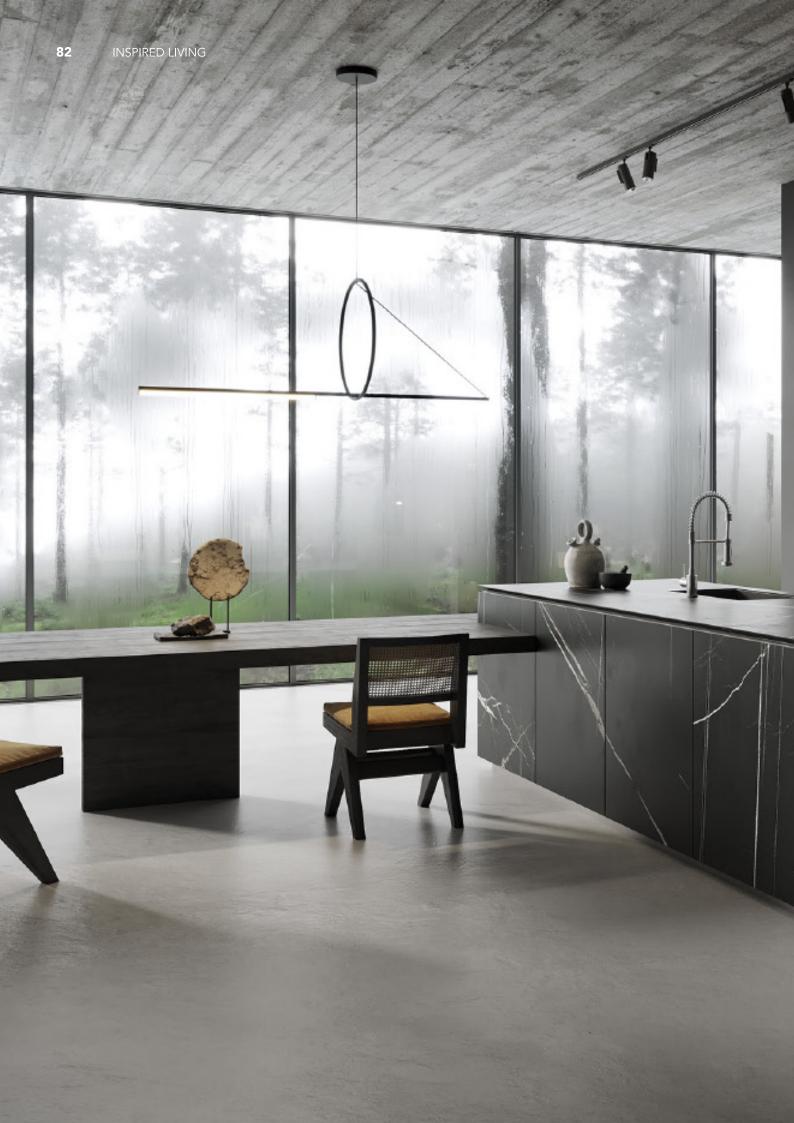

## Rock Plate Series

**Eternal. Grace.** 

Premium Slate Island Cabinets. **Material /.** Sintered stone + Matte lacquer + Glass

Kitchen type /. Kitchen with island 81 82 83 84

Simple slate cabinet. **Material /.** Sintered stone + Matte lacquer + Glass

**Kitchen type /.** Kitchen with island **88 89 90** 

Slate Island Cabinets. **Material /.** Sintered stone

Lacquered Slate Cabinets. **Material /.** Sintered stone + Matte lacquer

White Slate Cabinets.

Material /. Sintered stone