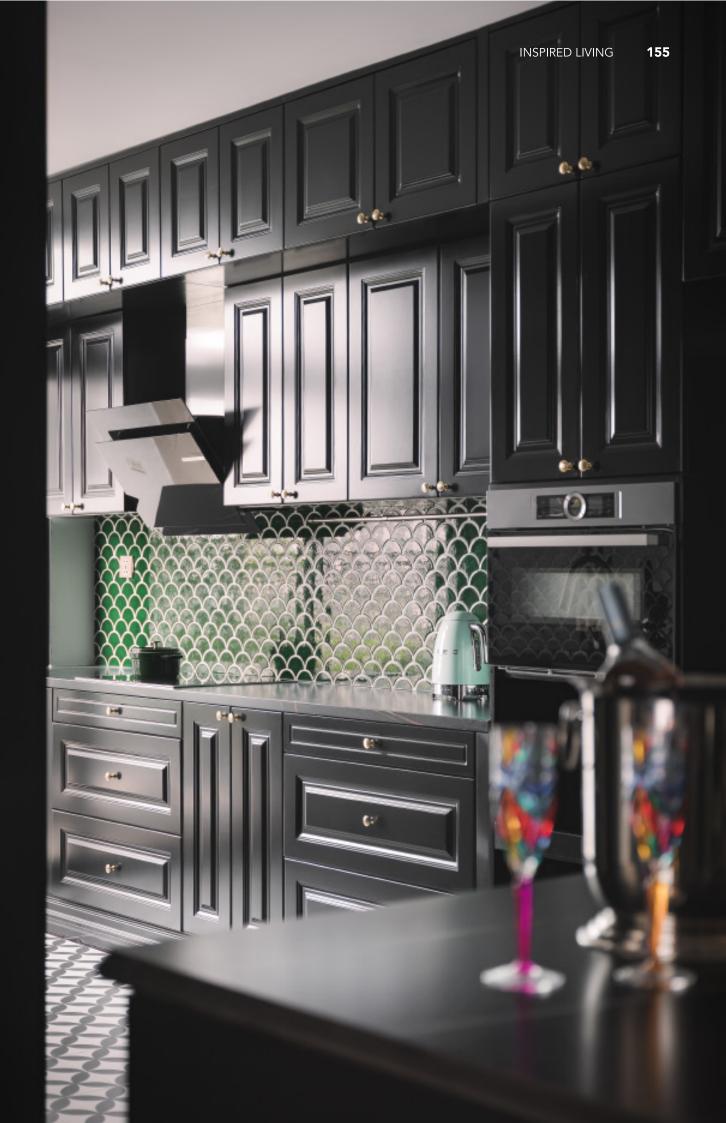

aterial /.** Wood veneer + Matte lacquer

Black veneer cabinets.

Material /. Wood veneer + Stainless steel

Kitchen type /. U - shaped Kitchen Cabinet

120 121





## Grid Series.





































Island with grille.

Material /. Grille + Solid wood + Matte lacquer

**Kitchen type /.** Kitchen with island 132 133

































Simple PET Kitchen. **Material /.** PET + Wood veneer

**Kitchen type /.** L - shaped Kitchen Cabinet **143 144 145** 









PET kitchen with wine cooler. **Material /.** PET + Matte lacquer

**Kitchen type /.** Straight kitchen **146 147** 



























Minimalist Green PET Kitchen. **Material /.** PET + Matte lacquer + Grille

**Kitchen type /.** U - shaped Kitchen Cabinet **152 153** 





## Wood Series.



















White solid wood molding door cabinet. **Material /.** Solid wood + Matte lacquer

**Kitchen type /.** U - shaped Kitchen Cabinet **158 159 160 161** 





Orange solid wood lacquered kitchen. **Material /.** Solid wood + Matte lacquer









Simple gray solid wood lacquer kitchen. **Material /.** Solid wood

**Kitchen type /.** Straight kitchen **164 165** 

































INSPIRED LIVING