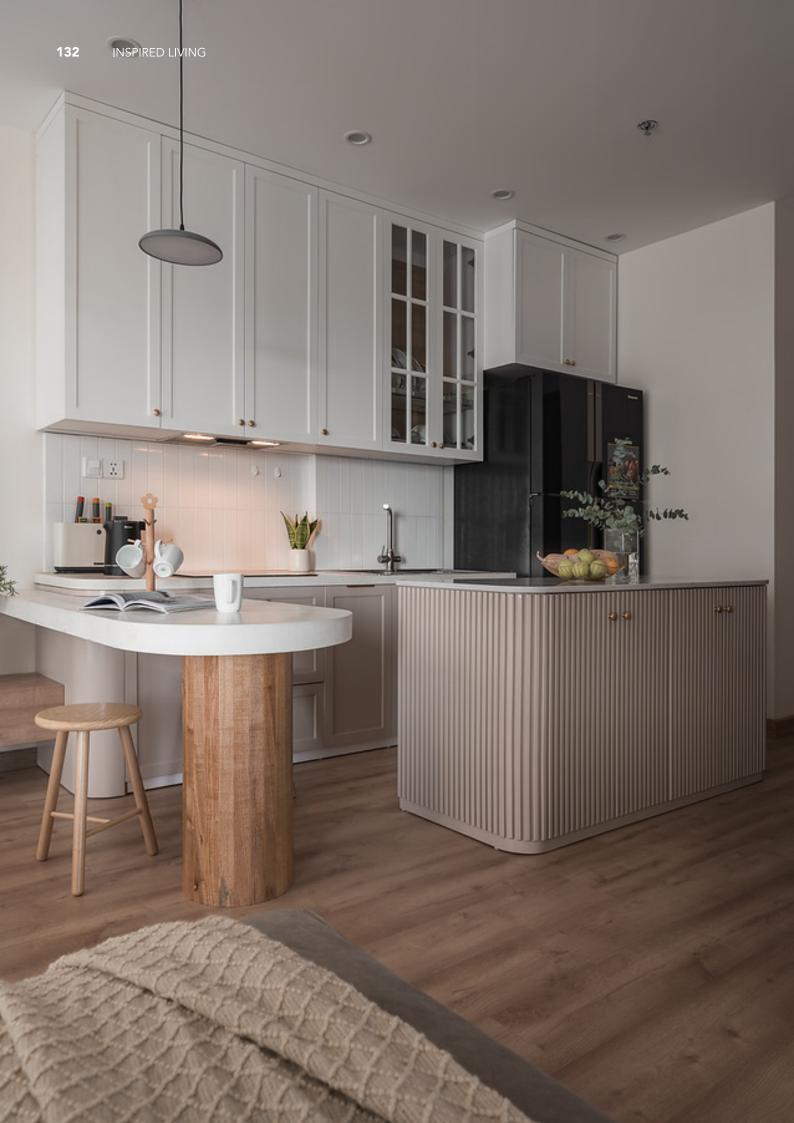

## Grid Series.

Island with grille.

Material /. Grille + Solid wood + Matte lacquer

**Kitchen type /.** Kitchen with island 132 133

Simple PET Kitchen. **Material /.** PET + Wood veneer

**Kitchen type /.** L - shaped Kitchen Cabinet **143 144 145** 