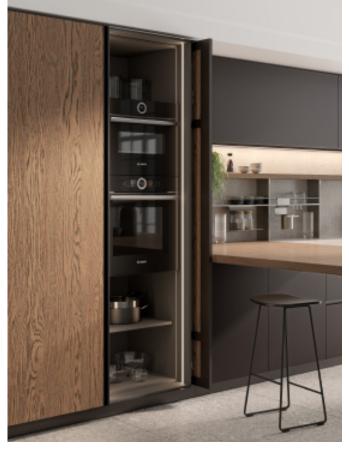

Green cabinets with styling. **Material /.** Matte lacquer+ MDF + Glass

Charming island cabinet.

**Material /.** Wood veneer + Sintered stone

+ Matte lacquer + MDF

Kitchen type /. Kitchen with island

9 10 11

Charming island cabinet. **Material /.** Wood veneer + Sintered stone + Matte lacquer + MDF

**Kitchen type /.** Kitchen with island 12 13 14

Charming island cabinet. **Material /.** Wood veneer + Sintered stone + Matte lacquer + MDF