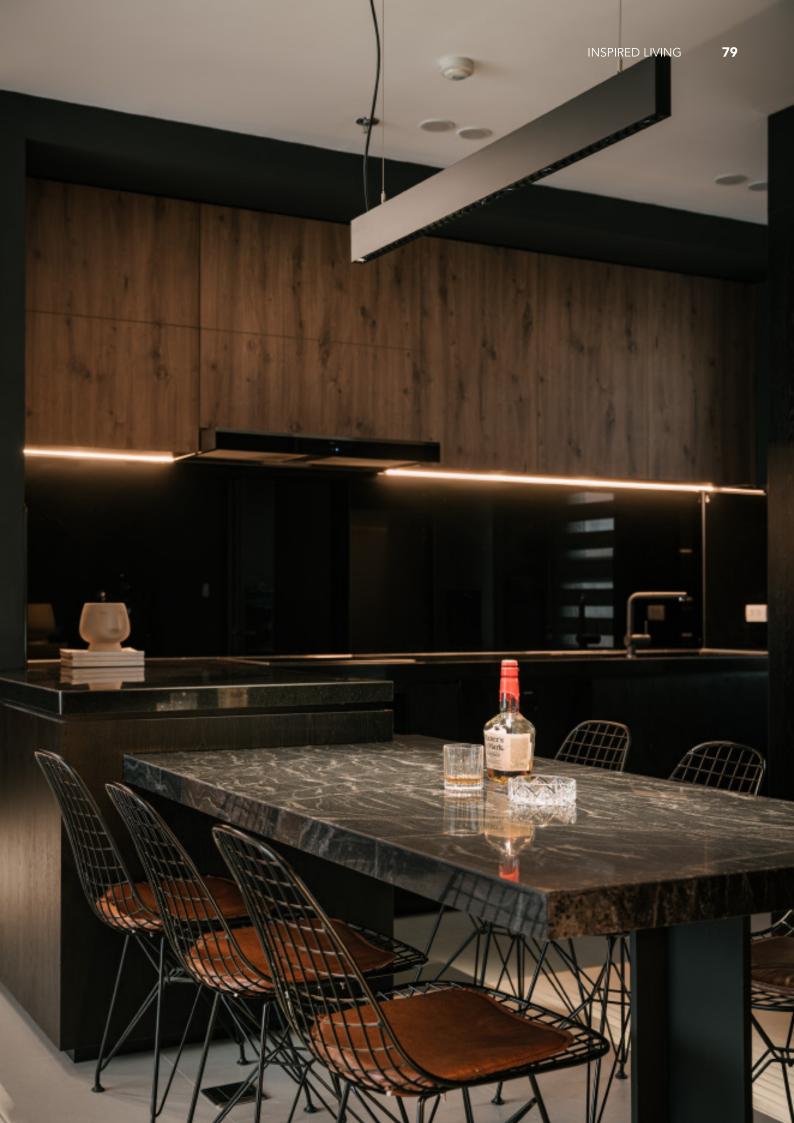

Charming island cabinet. **Material /.** Wood veneer + Sintered stone + Matte lacquer + MDF

**Kitchen type /.** Kitchen with island 12 13 14

Charming island cabinet. **Material /.** Wood veneer + Sintered stone + Matte lacquer + MDF

**Kitchen type /.** Kitchen with island 12 13 14