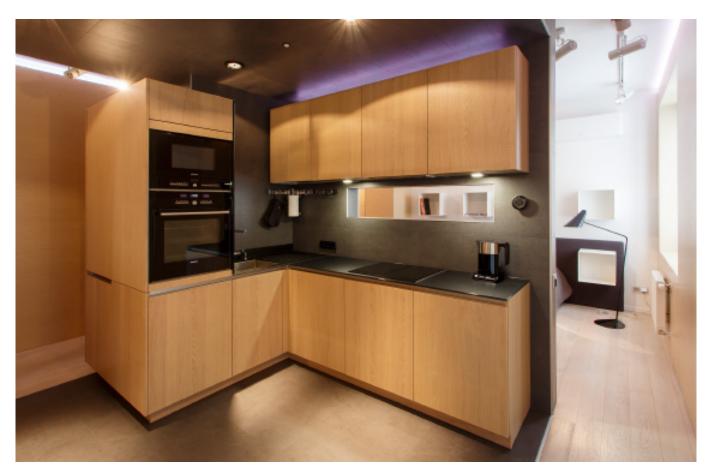

Green cabinets with styling. **Material /.** Matte lacquer+ MDF + Glass

Charming island cabinet.

**Material /.** Wood veneer + Sintered stone

+ Matte lacquer + MDF

Kitchen type /. Kitchen with island

9 10 11

Charming island cabinet. **Material /.** Wood veneer + Sintered stone + Matte lacquer + MDF

**Kitchen type /.** Kitchen with island 12 13 14

Charming island cabinet. **Material /.** Wood veneer + Sintered stone + Matte lacquer + MDF