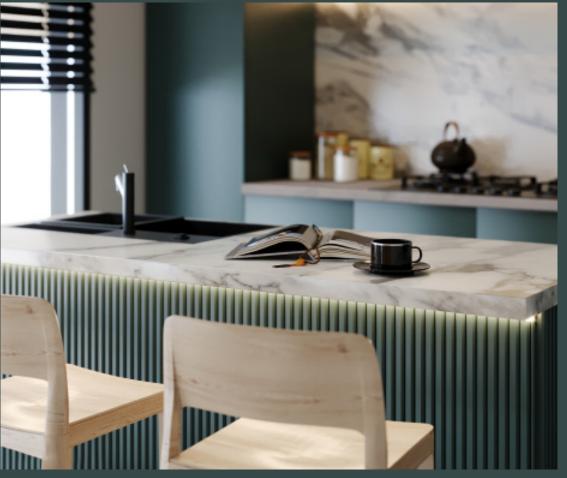

# The Individuality of The Classic

Dark green paint cabinet

Material /. Grille + Matte lacquer + MDF

Kitchen type /. Kitchen with island

36 37

White paint cabinet. **Material /.** Matte lacquer + Glass + Sintered stone