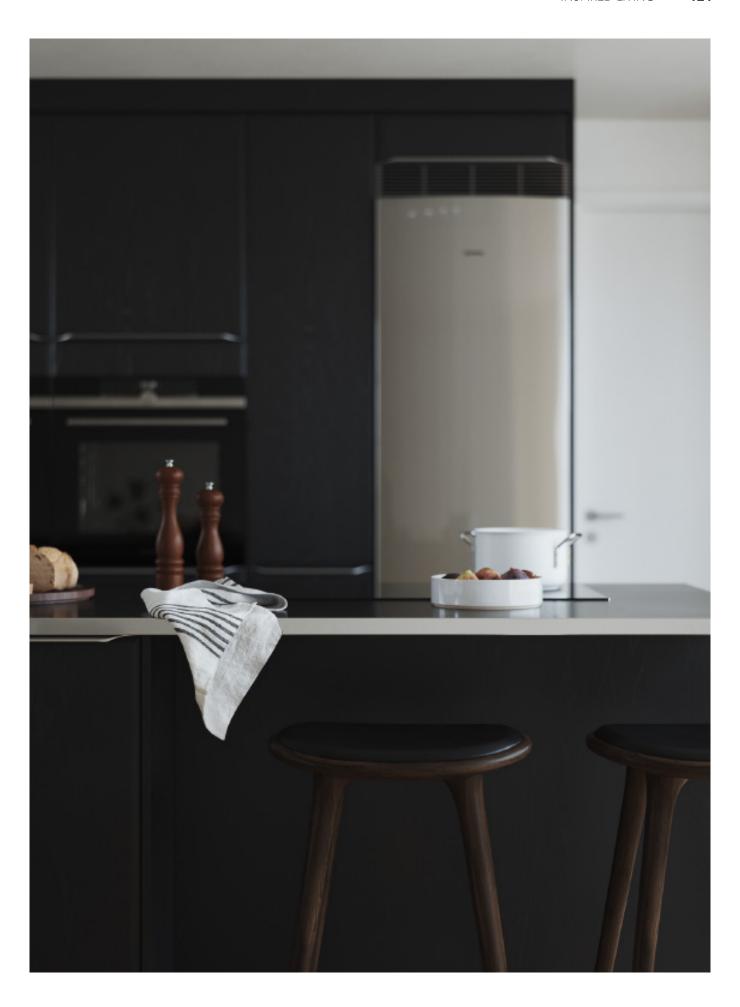

Simple veneer cabinet. **Material /.** Wood veneer

**Kitchen type /.** Kitchen with island **107 108 109** 

Handleless veneer lacquered cabinet.

**Material /.** Wood veneer + Sintered stone

+ Matte lacquer

**Kitchen type /.** L - shaped Kitchen Cabinet 110 111 112 113

Rustic veneer cabinets.

Material /. Wood veneer + Sintered stone

Kitchen type /. L - shaped Kitchen Cabinet

114 115

Casual style veneer cabinets. **Material /.** Wood veneer + Sintered stone