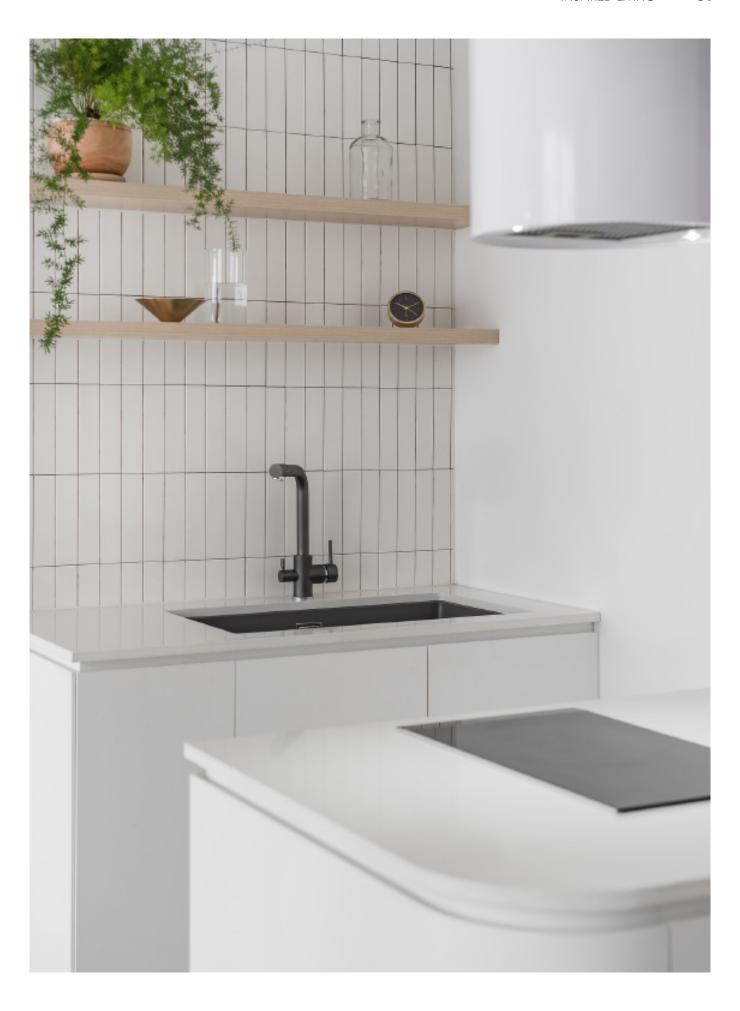

Green cabinets with styling. **Material /.** Matte lacquer+ MDF + Glass

Charming island cabinet.

**Material /.** Wood veneer + Sintered stone

+ Matte lacquer + MDF

Kitchen type /. Kitchen with island

9 10 11