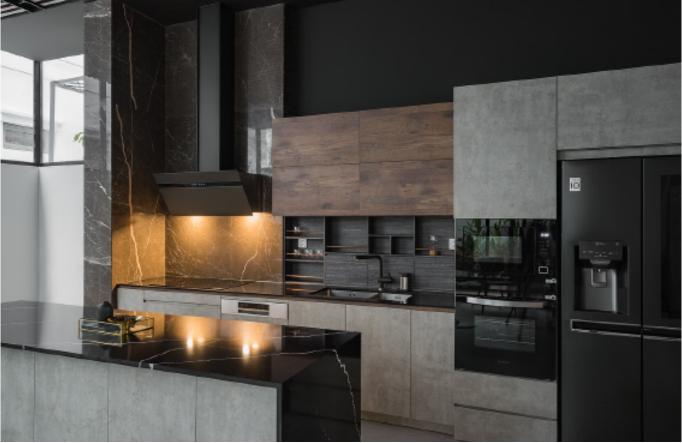

Green cabinets with styling. **Material /.** Matte lacquer+ MDF + Glass

Charming island cabinet.

**Material /.** Wood veneer + Sintered stone

+ Matte lacquer + MDF

Kitchen type /. Kitchen with island

9 10 11

Charming island cabinet. **Material /.** Wood veneer + Sintered stone + Matte lacquer + MDF

**Kitchen type /.** Kitchen with island 12 13 14

Charming island cabinet. **Material /.** Wood veneer + Sintered stone + Matte lacquer + MDF