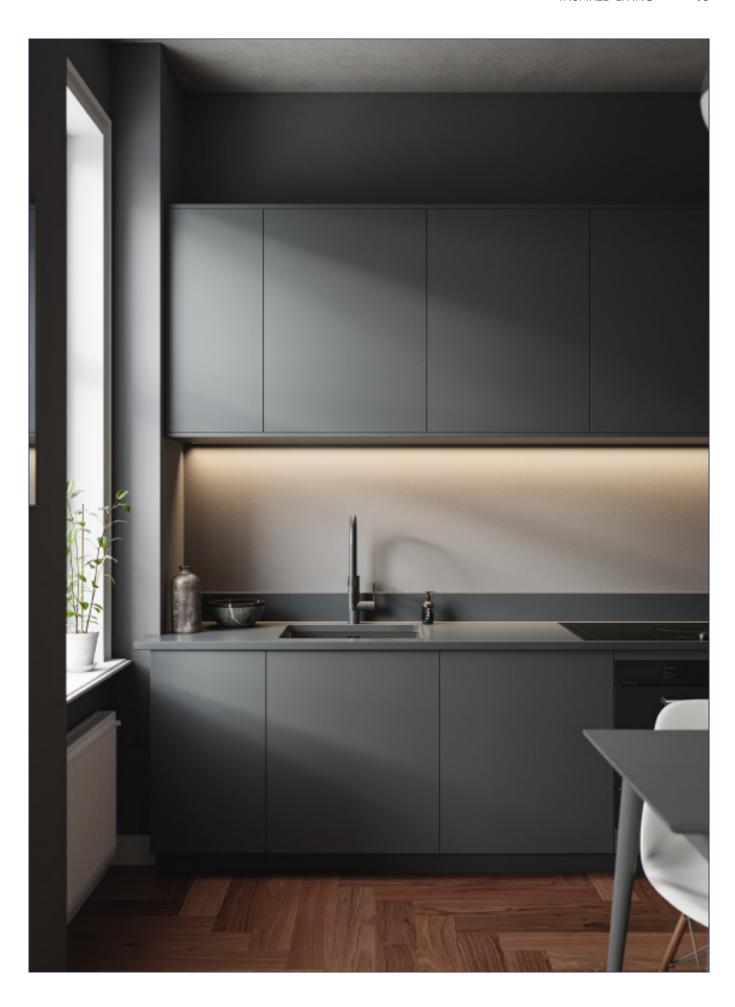

Green cabinets with styling. **Material /.** Matte lacquer+ MDF + Glass

Charming island cabinet.

**Material /.** Wood veneer + Sintered stone

+ Matte lacquer + MDF

Kitchen type /. Kitchen with island

9 10 11

Charming island cabinet. **Material /.** Wood veneer + Sintered stone + Matte lacquer + MDF

**Kitchen type /.** Kitchen with island 12 13 14

Charming island cabinet. **Material /.** Wood veneer + Sintered stone + Matte lacquer + MDF