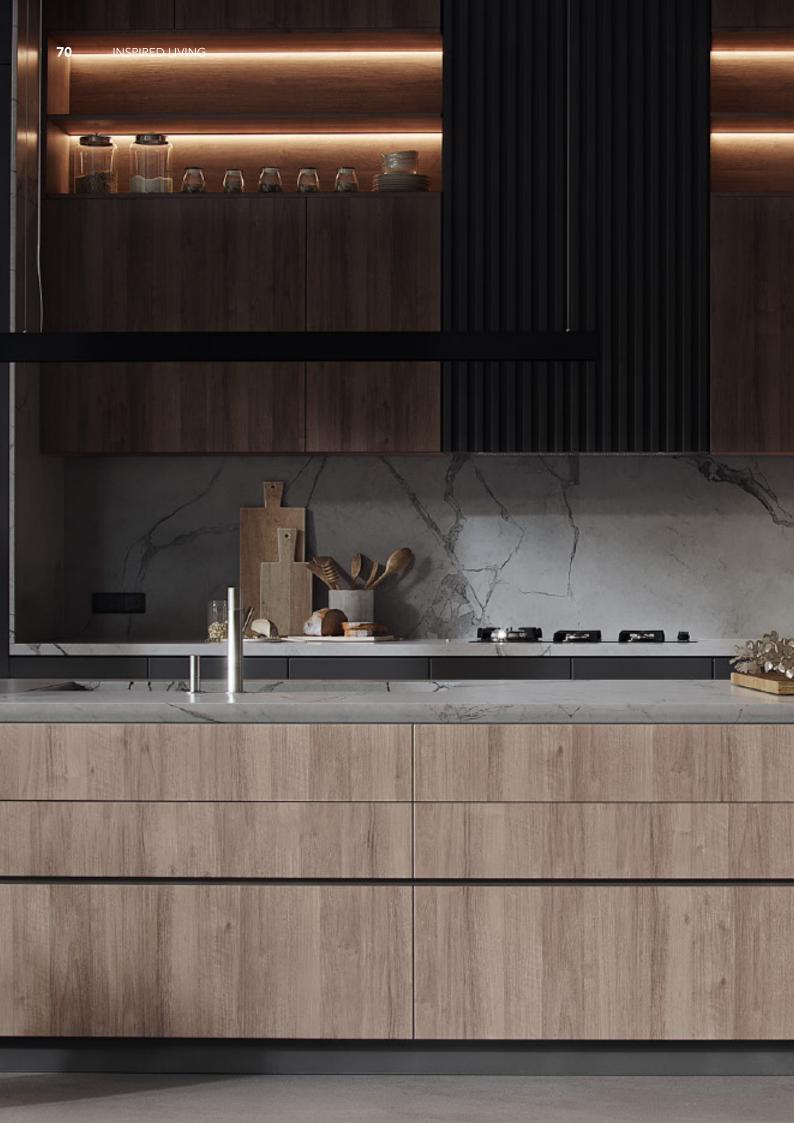

# The Individuality of The Classic

Dark green paint cabinet

Material /. Grille + Matte lacquer + MDF

Kitchen type /. Kitchen with island

36 37

White paint cabinet. **Material /.** Matte lacquer + Glass + Sintered stone

Modern industrial wind glass cabinet. **Material /.** Glass + Sintered stone + Wood veneer

Kitchen type /. Kitchen with island 40 41 42 43