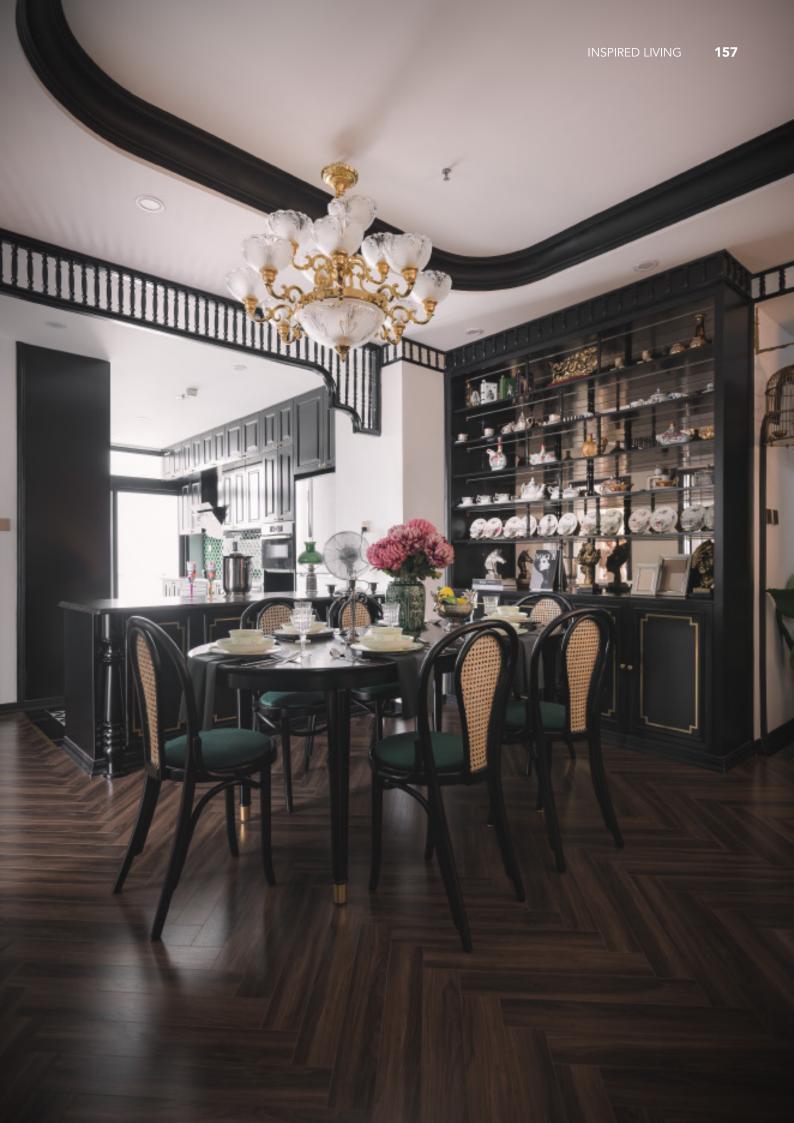

# The Individuality of The Classic

Dark green paint cabinet

Material /. Grille + Matte lacquer + MDF

Kitchen type /. Kitchen with island

36 37

White paint cabinet. **Material /.** Matte lacquer + Glass + Sintered stone