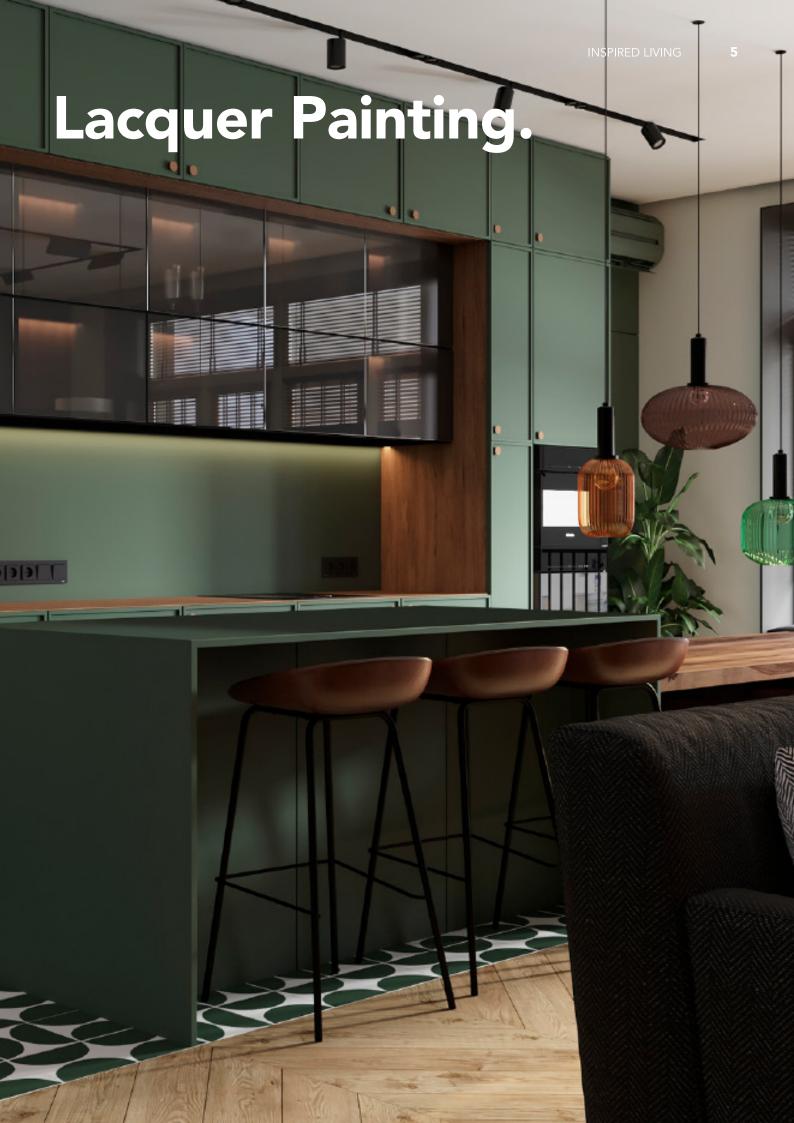

#### **Lacquer Painting**

Provide a variety of surface treatment options.

Green cabinets with styling. **Material /.** Matte lacquer+ MDF + Glass

Charming island cabinet.

**Material /.** Wood veneer + Sintered stone

+ Matte lacquer + MDF

Kitchen type /. Kitchen with island

9 10 11