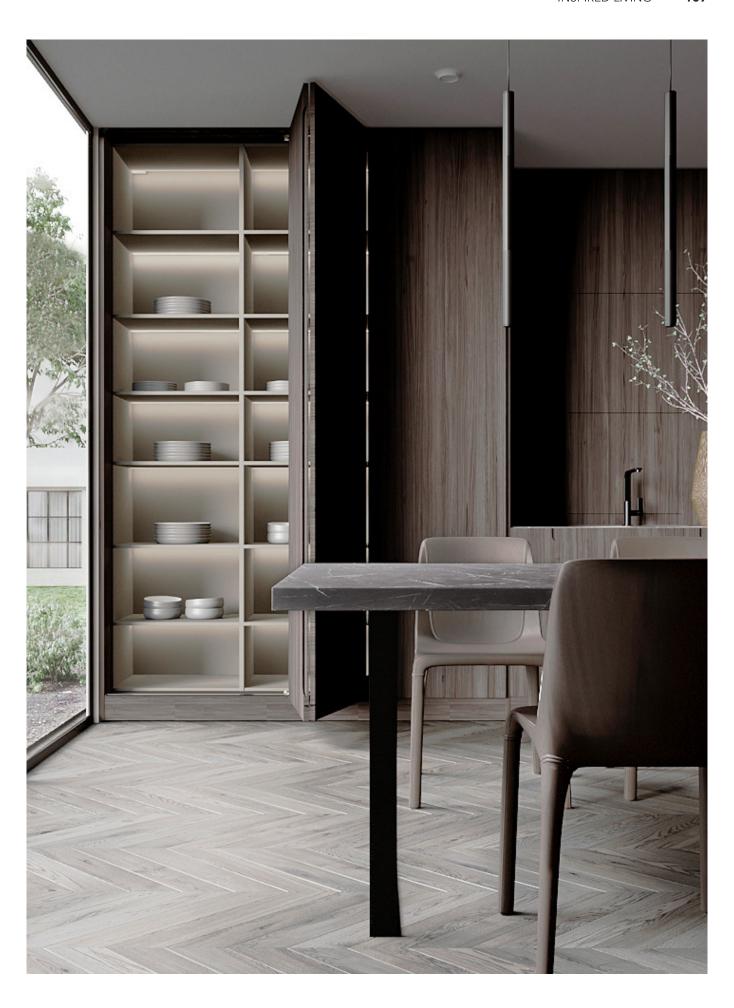

Simple veneer cabinet. **Material /.** Wood veneer

**Kitchen type /.** Kitchen with island **107 108 109** 

Handleless veneer lacquered cabinet.

**Material /.** Wood veneer + Sintered stone

+ Matte lacquer

**Kitchen type /.** L - shaped Kitchen Cabinet 110 111 112 113

Rustic veneer cabinets.

Material /. Wood veneer + Sintered stone

Kitchen type /. L - shaped Kitchen Cabinet

114 115

Casual style veneer cabinets. **Material /.** Wood veneer + Sintered stone