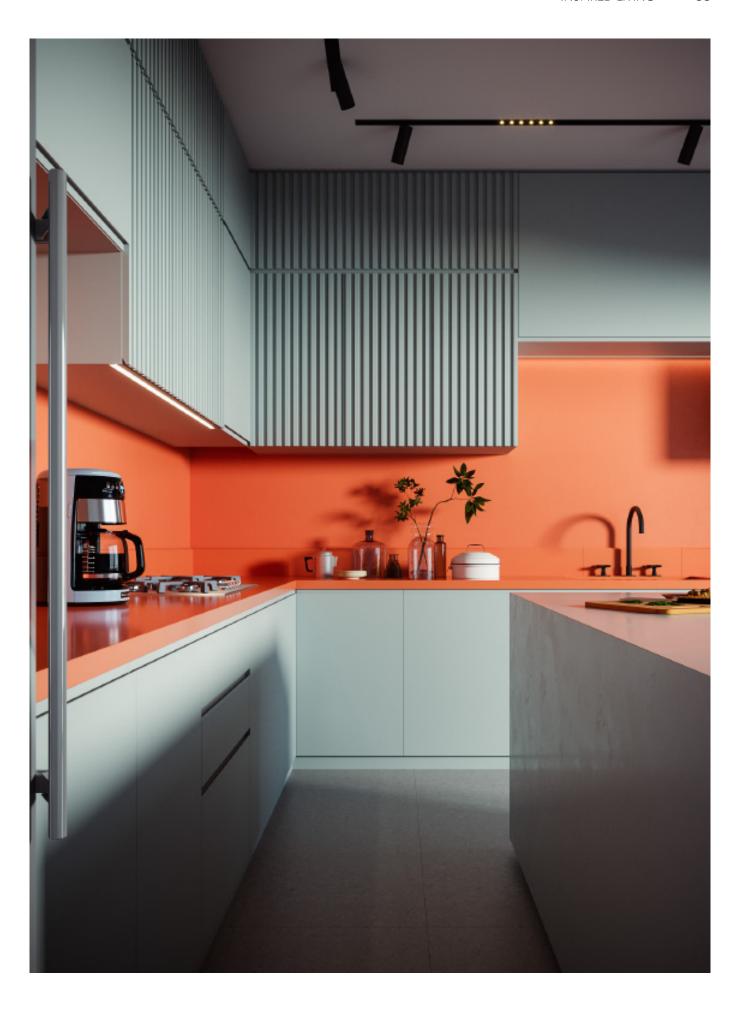

Charming island cabinet. **Material /.** Matte lacquer + Glass +
Sintered stone

**Kitchen type /.** L - shaped Kitchen Cabinet **34 35** 