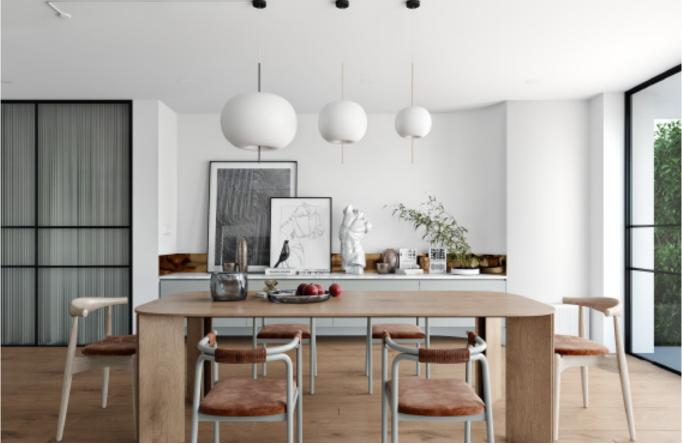

Green cabinets with styling. **Material /.** Matte lacquer+ MDF + Glass

Charming island cabinet.

**Material /.** Wood veneer + Sintered stone

+ Matte lacquer + MDF

Kitchen type /. Kitchen with island

9 10 11

Charming island cabinet. **Material /.** Wood veneer + Sintered stone + Matte lacquer + MDF

**Kitchen type /.** Kitchen with island 12 13 14

Charming island cabinet. **Material /.** Wood veneer + Sintered stone + Matte lacquer + MDF