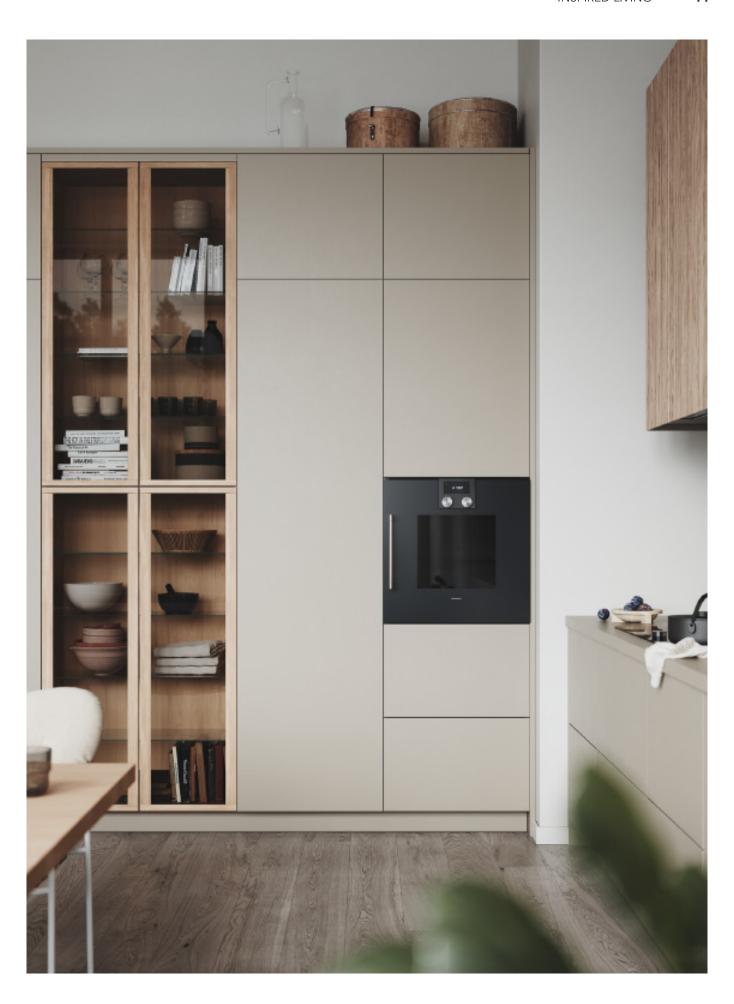

Green cabinets with styling. **Material /.** Matte lacquer+ MDF + Glass

Charming island cabinet.

**Material /.** Wood veneer + Sintered stone

+ Matte lacquer + MDF

Kitchen type /. Kitchen with island

9 10 11