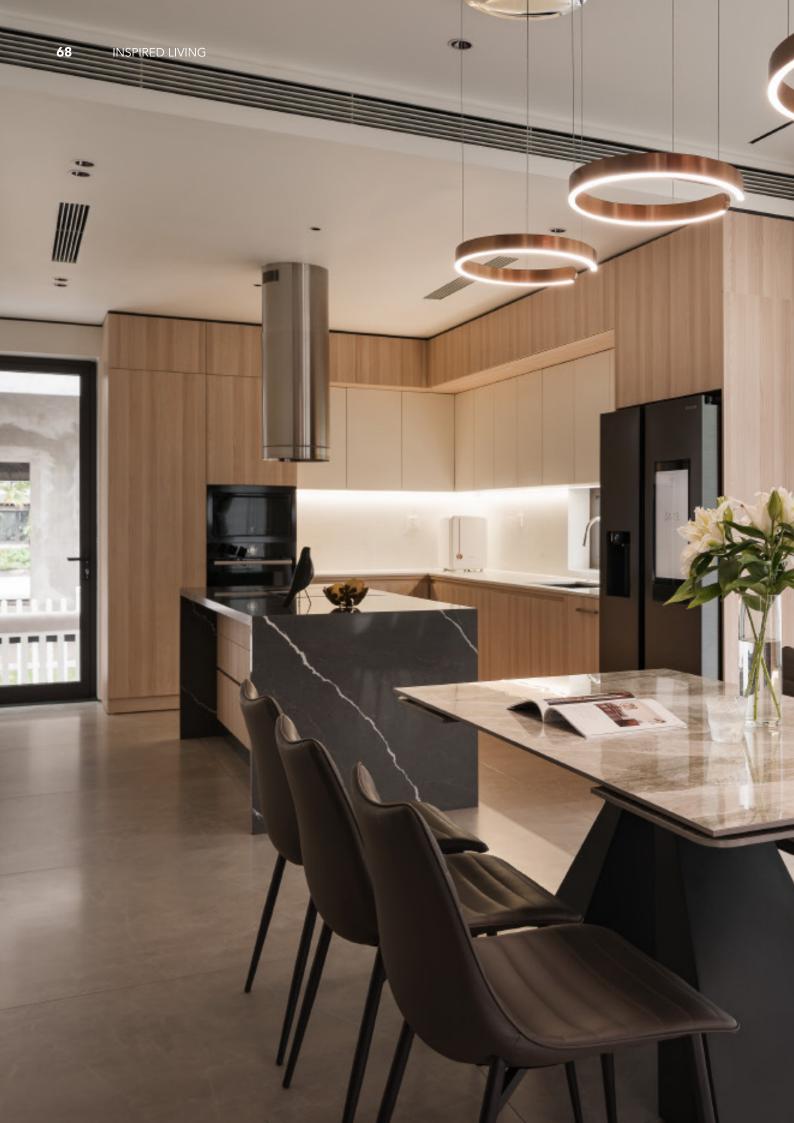

Green cabinets with styling. **Material /.** Matte lacquer+ MDF + Glass

Charming island cabinet.

**Material /.** Wood veneer + Sintered stone

+ Matte lacquer + MDF

Kitchen type /. Kitchen with island

9 10 11

Charming island cabinet. **Material /.** Wood veneer + Sintered stone + Matte lacquer + MDF

**Kitchen type /.** Kitchen with island 12 13 14

Charming island cabinet. **Material /.** Wood veneer + Sintered stone + Matte lacquer + MDF