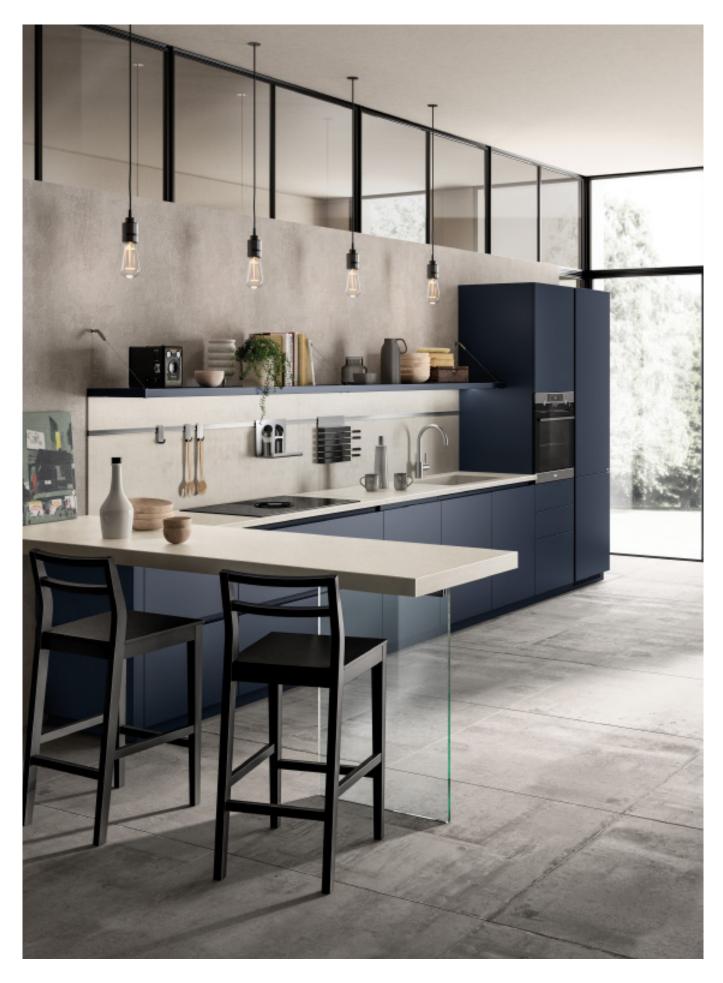

## Unique Personality.

Country style blue cabinet

Material /. Matte lacquer

**Kitchen type /.** Kitchen with island **26 27** 

Moranti painted cabinet.

Material /. Matte lacquer

**Kitchen type /.** Kitchen with island **32 33** 

Charming island cabinet. **Material /.** Matte lacquer + Glass +
Sintered stone

**Kitchen type /.** L - shaped Kitchen Cabinet **34 35** 