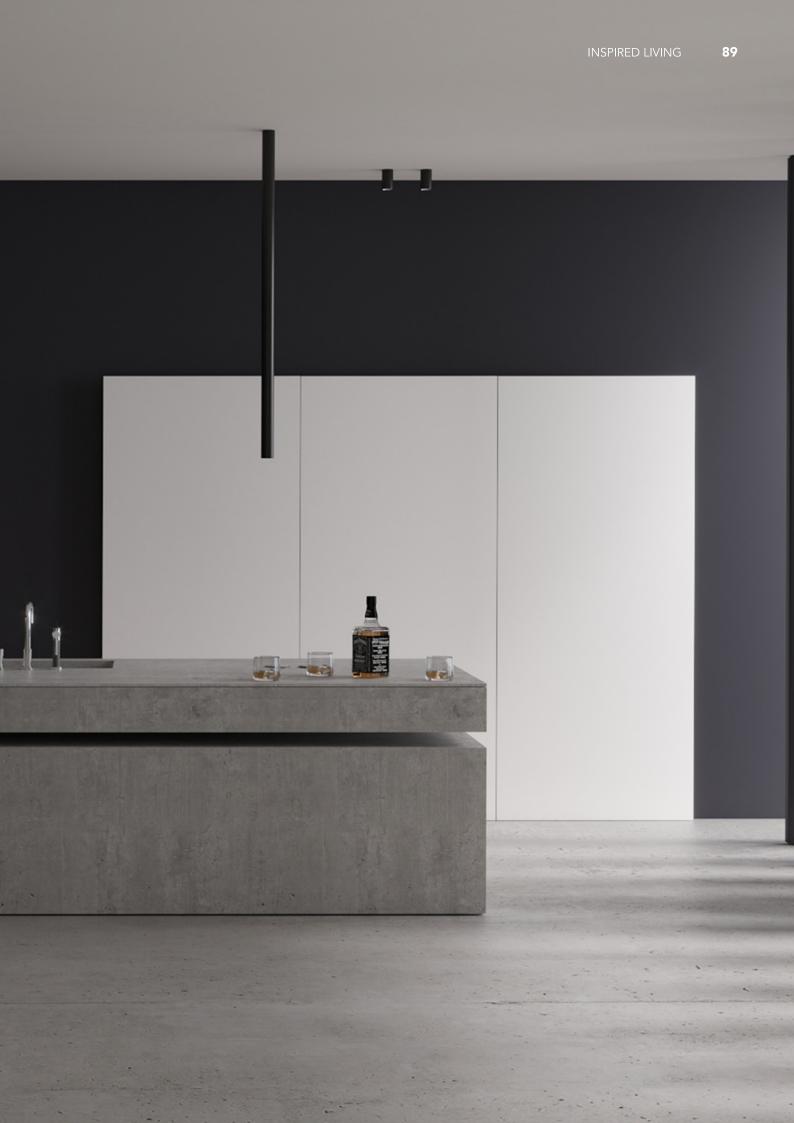

**Kitchen type /.** Kitchen with island **88 89 90** 

Slate Island Cabinets. **Material /.** Sintered stone

Lacquered Slate Cabinets. **Material /.** Sintered stone + Matte lacquer

White Slate Cabinets.

Material /. Sintered stone