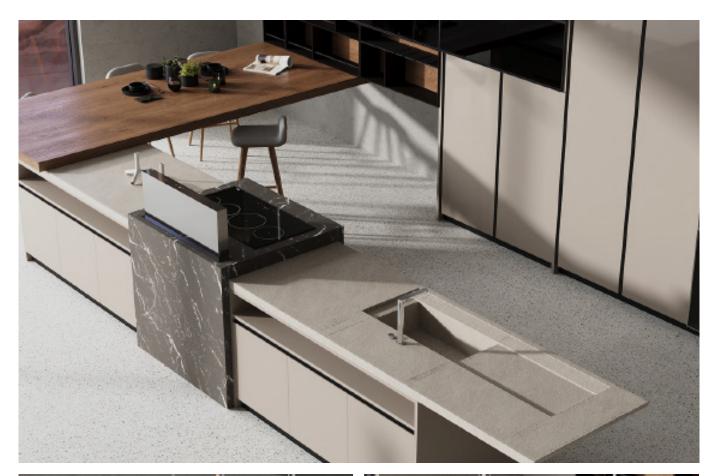

## Rock Plate Series

**Eternal. Grace.** 

Premium Slate Island Cabinets. **Material /.** Sintered stone + Matte lacquer + Glass

Kitchen type /. Kitchen with island 81 82 83 84

Simple slate cabinet. **Material /.** Sintered stone + Matte lacquer + Glass

**Kitchen type /.** Kitchen with island **88 89 90** 

Slate Island Cabinets. **Material /.** Sintered stone

Lacquered Slate Cabinets. **Material /.** Sintered stone + Matte lacquer

White Slate Cabinets.

Material /. Sintered stone