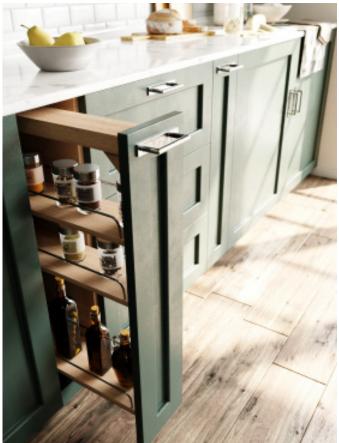

Green cabinets with styling. **Material /.** Matte lacquer+ MDF + Glass

Charming island cabinet.

**Material /.** Wood veneer + Sintered stone

+ Matte lacquer + MDF

Kitchen type /. Kitchen with island

9 10 11

Charming island cabinet. **Material /.** Wood veneer + Sintered stone + Matte lacquer + MDF

**Kitchen type /.** Kitchen with island 12 13 14

Charming island cabinet. **Material /.** Wood veneer + Sintered stone + Matte lacquer + MDF