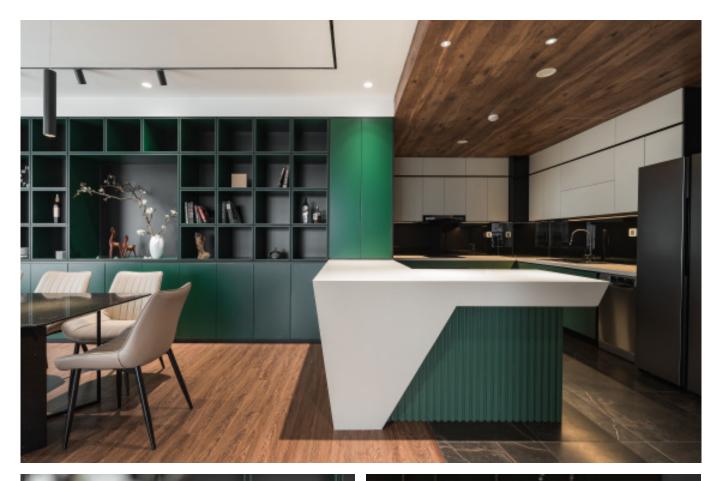

Green cabinets with styling. **Material /.** Matte lacquer+ MDF + Glass

Charming island cabinet.

**Material /.** Wood veneer + Sintered stone

+ Matte lacquer + MDF

Kitchen type /. Kitchen with island

9 10 11