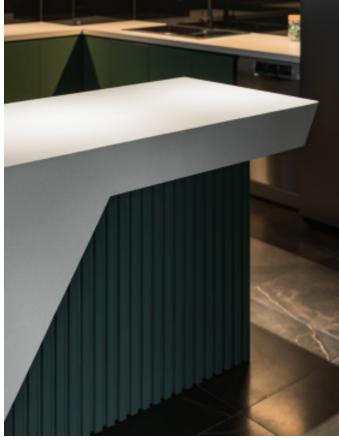

Green cabinets with styling. **Material /.** Matte lacquer+ MDF + Glass

Charming island cabinet.

**Material /.** Wood veneer + Sintered stone

+ Matte lacquer + MDF

Kitchen type /. Kitchen with island

9 10 11