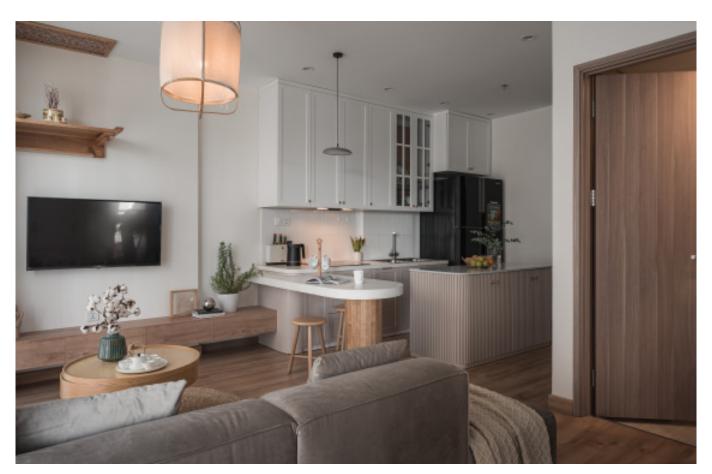

## Grid Series.

Island with grille.

Material /. Grille + Solid wood + Matte lacquer

**Kitchen type /.** Kitchen with island 132 133

Simple PET Kitchen. **Material /.** PET + Wood veneer

**Kitchen type /.** L - shaped Kitchen Cabinet **143 144 145** 