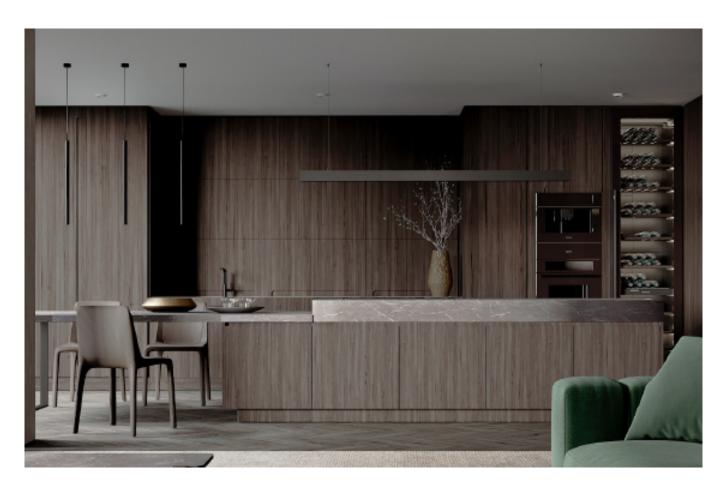

## Unique technology.

Premium black veneer cabinets. **Material /.** Wood veneer

**Kitchen type /.** Kitchen with island **98 99 100 101** 

Casual Style Cabinets. **Material /.** Wood veneer

**Kitchen type /.** Kitchen with island **102 103** 

Simple veneer cabinet. **Material /.** Wood veneer

**Kitchen type /.** Kitchen with island **107 108 109** 

Handleless veneer lacquered cabinet.

**Material /.** Wood veneer + Sintered stone

+ Matte lacquer