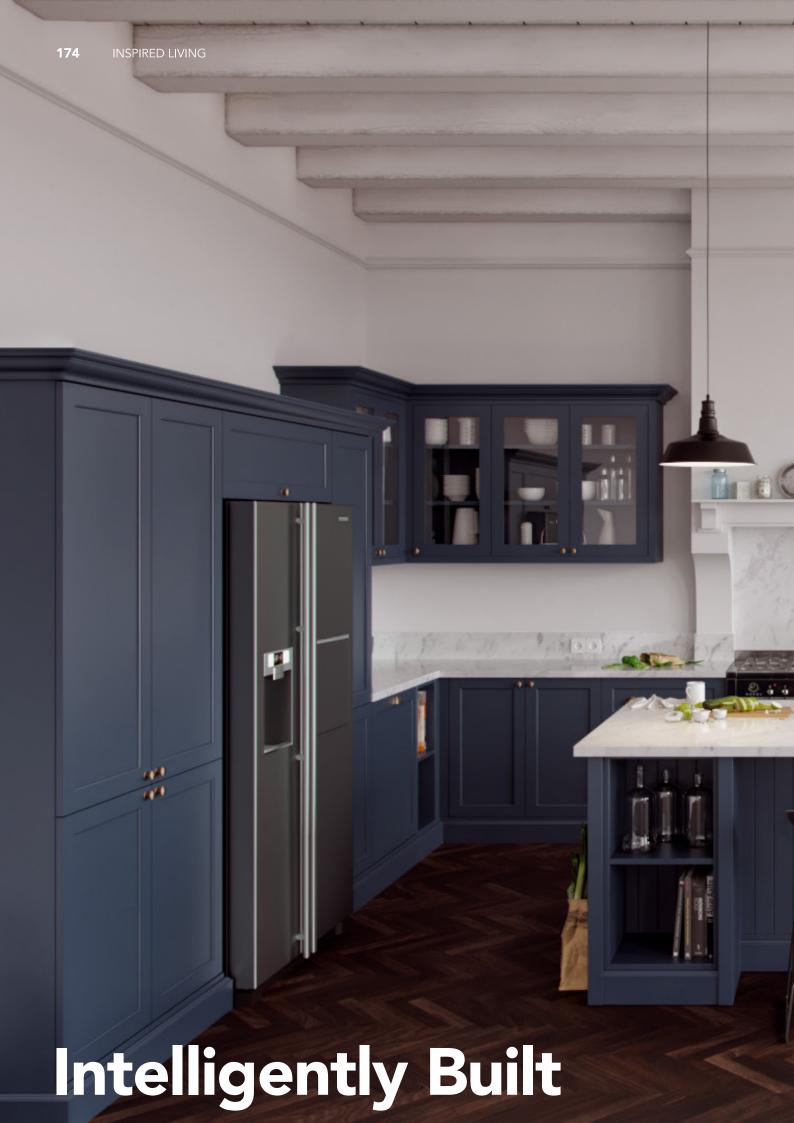

**Kitchen type /.** L - shaped Kitchen Cabinet 110 111 112 113

Rustic veneer cabinets.

Material /. Wood veneer + Sintered stone

Kitchen type /. L - shaped Kitchen Cabinet

114 115

Casual style veneer cabinets. **Material /.** Wood veneer + Sintered stone