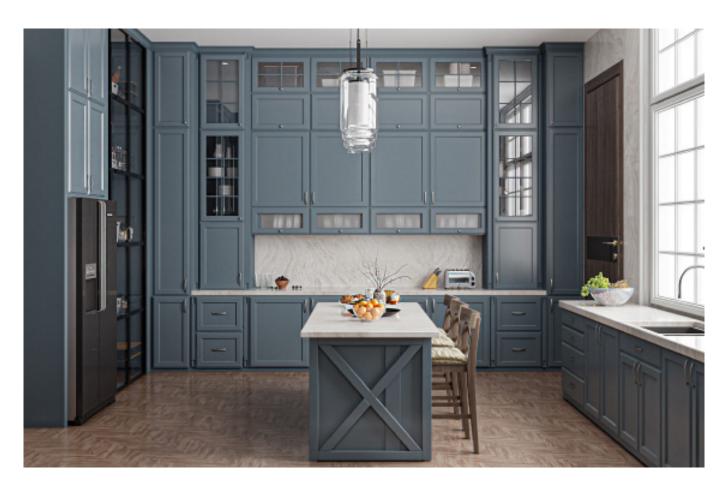

## Unique Personality.

Country style blue cabinet

Material /. Matte lacquer

**Kitchen type /.** Kitchen with island **26 27** 

Moranti painted cabinet.

Material /. Matte lacquer

**Kitchen type /.** Kitchen with island **32 33** 