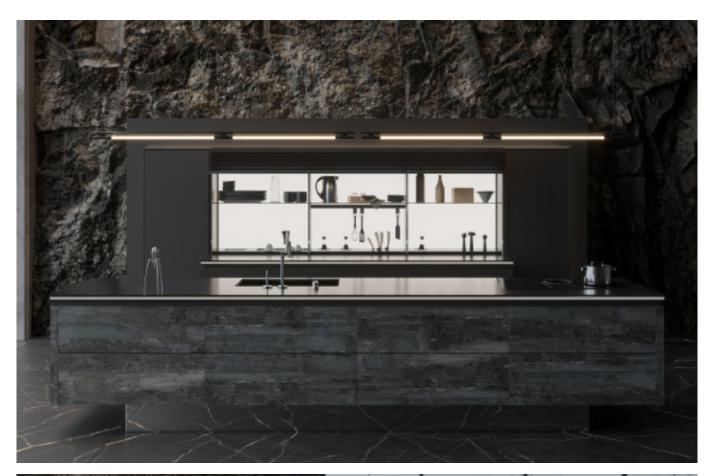

## Rock Plate Series

**Eternal. Grace.** 

Premium Slate Island Cabinets. **Material /.** Sintered stone + Matte lacquer + Glass

Kitchen type /. Kitchen with island 81 82 83 84

Simple slate cabinet. **Material /.** Sintered stone + Matte lacquer + Glass

**Kitchen type /.** Kitchen with island **88 89 90** 

Slate Island Cabinets. **Material /.** Sintered stone

Lacquered Slate Cabinets. **Material /.** Sintered stone + Matte lacquer

White Slate Cabinets.

Material /. Sintered stone