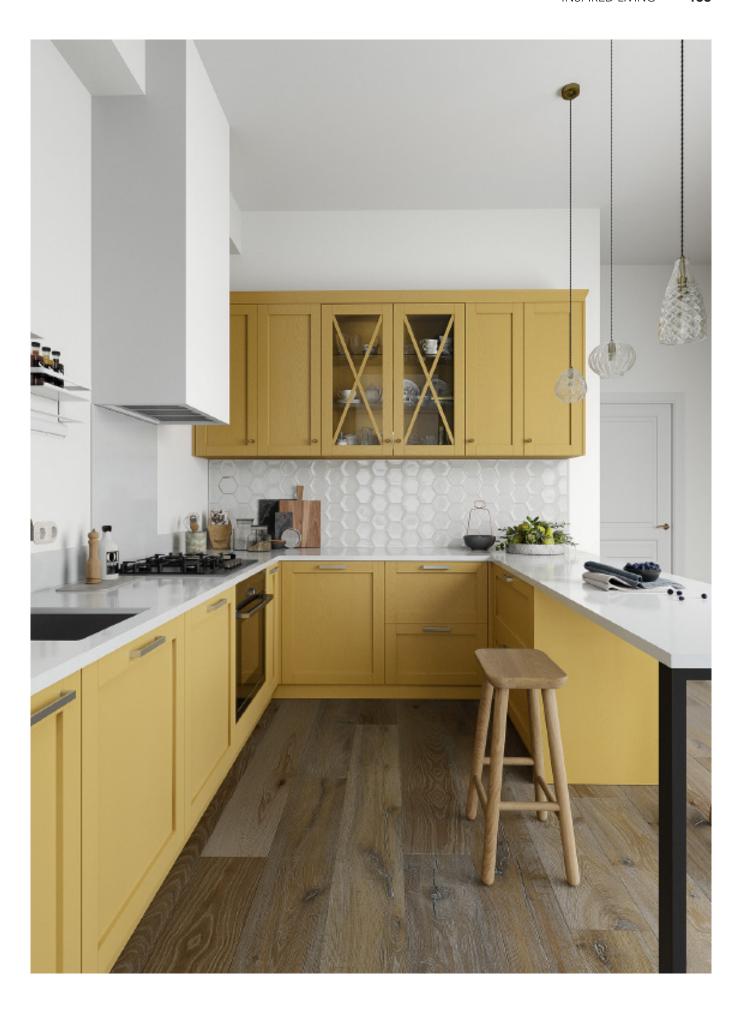

Green cabinets with styling. **Material /.** Matte lacquer+ MDF + Glass

Charming island cabinet.

**Material /.** Wood veneer + Sintered stone

+ Matte lacquer + MDF

Kitchen type /. Kitchen with island

9 10 11