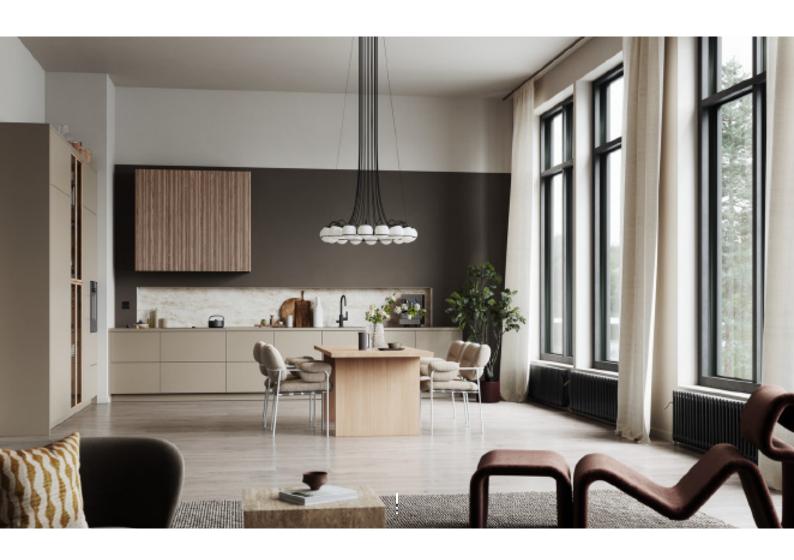

## Wood Series.

White solid wood molding door cabinet. **Material /.** Solid wood + Matte lacquer

**Kitchen type /.** U - shaped Kitchen Cabinet **158 159 160 161** 

Orange solid wood lacquered kitchen. **Material /.** Solid wood + Matte lacquer

Simple gray solid wood lacquer kitchen. **Material /.** Solid wood

**Kitchen type /.** Straight kitchen **164 165** 

INSPIRED LIVING