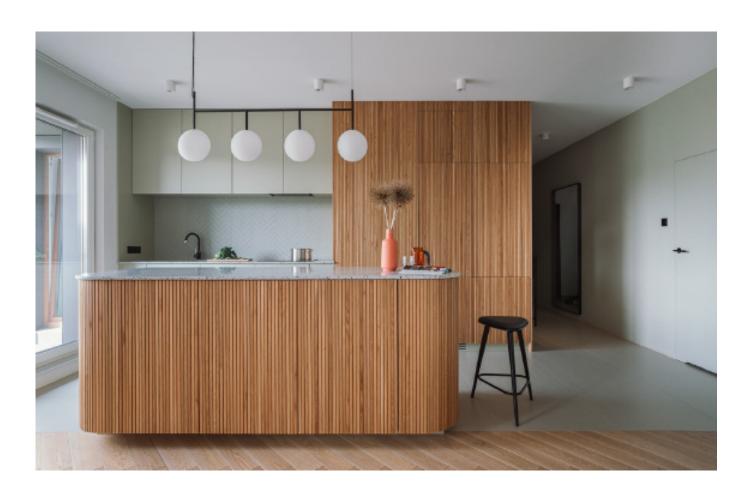

## Grid Series.

Island with grille.

Material /. Grille + Solid wood + Matte lacquer

**Kitchen type /.** Kitchen with island 132 133

Simple PET Kitchen. **Material /.** PET + Wood veneer

**Kitchen type /.** L - shaped Kitchen Cabinet **143 144 145** 