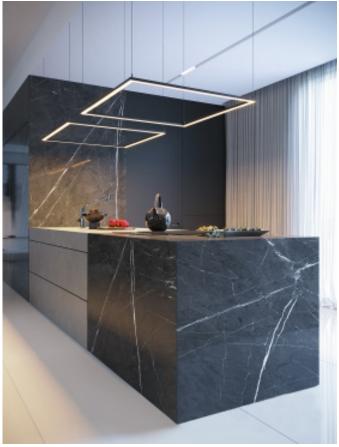

## Rock Plate Series

**Eternal. Grace.** 

Premium Slate Island Cabinets. **Material /.** Sintered stone + Matte lacquer + Glass

Kitchen type /. Kitchen with island 81 82 83 84

Simple slate cabinet. **Material /.** Sintered stone + Matte lacquer + Glass

**Kitchen type /.** Kitchen with island **88 89 90** 

Slate Island Cabinets. **Material /.** Sintered stone

Lacquered Slate Cabinets. **Material /.** Sintered stone + Matte lacquer

White Slate Cabinets.

Material /. Sintered stone