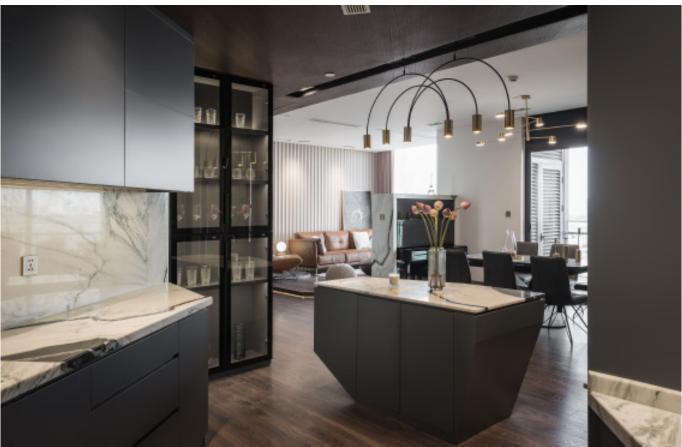

Green cabinets with styling. **Material /.** Matte lacquer+ MDF + Glass

Charming island cabinet.

**Material /.** Wood veneer + Sintered stone

+ Matte lacquer + MDF

Kitchen type /. Kitchen with island

9 10 11

Charming island cabinet. **Material /.** Wood veneer + Sintered stone + Matte lacquer + MDF

**Kitchen type /.** Kitchen with island 12 13 14

Charming island cabinet. **Material /.** Wood veneer + Sintered stone + Matte lacquer + MDF