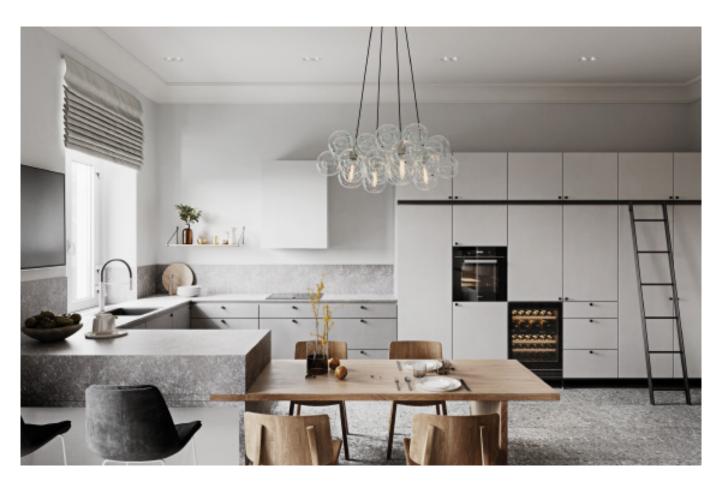

## Harmonious tonality.

Style cabinet with shape.

Material /. Matte lacquer + Melamine +
Modeling door

**Kitchen type /.** Kitchen with island **56 57** 

Modern cabinet. **Material /.** Melamine + Matte lacquer

Kitchen type /. Straight kitchen

Modern cabinet. **Material /.** Melamine + Quarts Stone

**Kitchen type /.** Kitchen with island **64 65** 

Modern simple style cabinet with island. **Material /.** Melamine + Matte lacquer