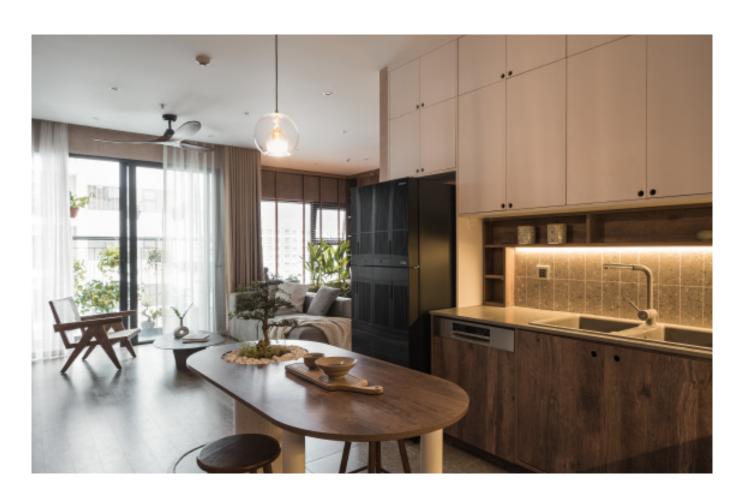

Charming island cabinet. **Material /.** Wood veneer + Sintered stone + Matte lacquer + MDF

**Kitchen type /.** Kitchen with island 12 13 14

Charming island cabinet. **Material /.** Wood veneer + Sintered stone + Matte lacquer + MDF