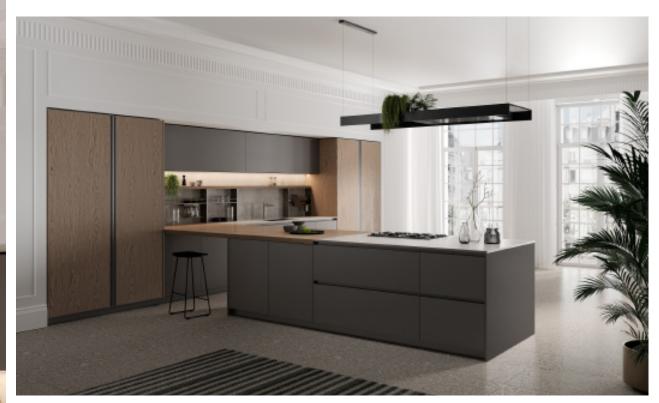

Green cabinets with styling. **Material /.** Matte lacquer+ MDF + Glass

Charming island cabinet.

**Material /.** Wood veneer + Sintered stone

+ Matte lacquer + MDF

Kitchen type /. Kitchen with island

9 10 11

Charming island cabinet. **Material /.** Wood veneer + Sintered stone + Matte lacquer + MDF

**Kitchen type /.** Kitchen with island 12 13 14

Charming island cabinet. **Material /.** Wood veneer + Sintered stone + Matte lacquer + MDF