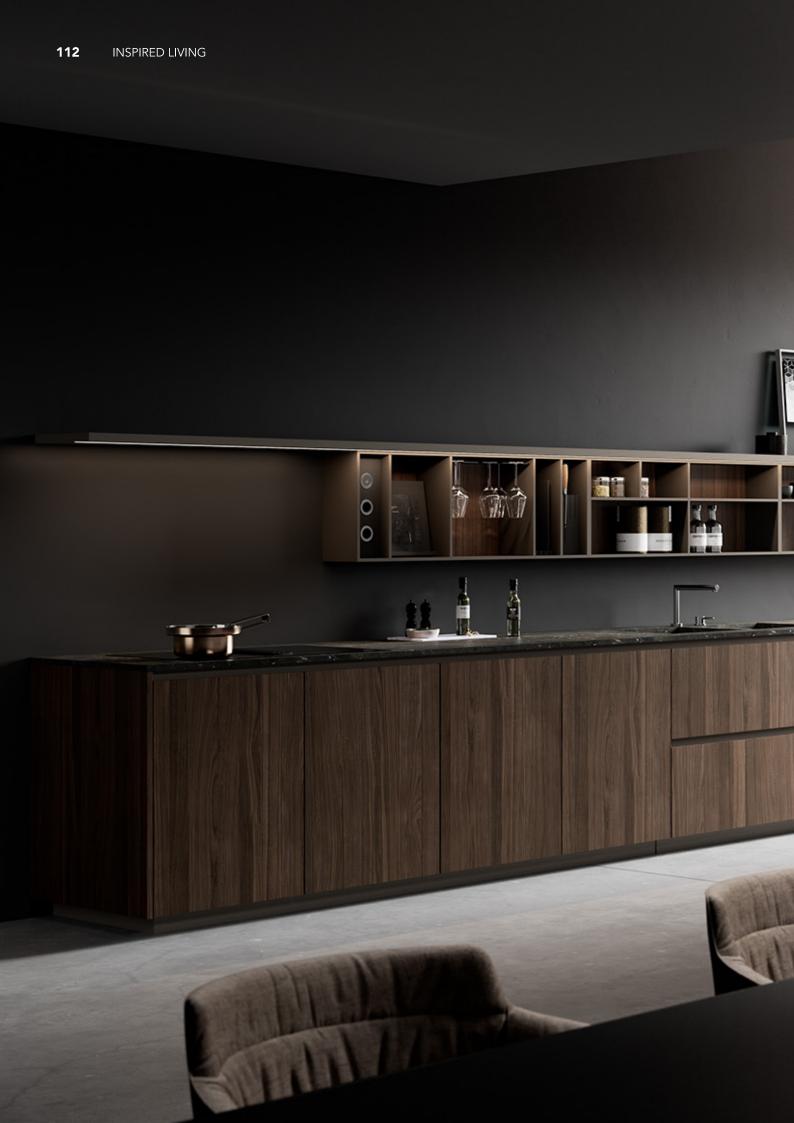

Simple veneer cabinet. **Material /.** Wood veneer

**Kitchen type /.** Kitchen with island **107 108 109** 

Handleless veneer lacquered cabinet.

**Material /.** Wood veneer + Sintered stone

+ Matte lacquer

**Kitchen type /.** L - shaped Kitchen Cabinet 110 111 112 113

Rustic veneer cabinets.

Material /. Wood veneer + Sintered stone

Kitchen type /. L - shaped Kitchen Cabinet

114 115

Casual style veneer cabinets. **Material /.** Wood veneer + Sintered stone