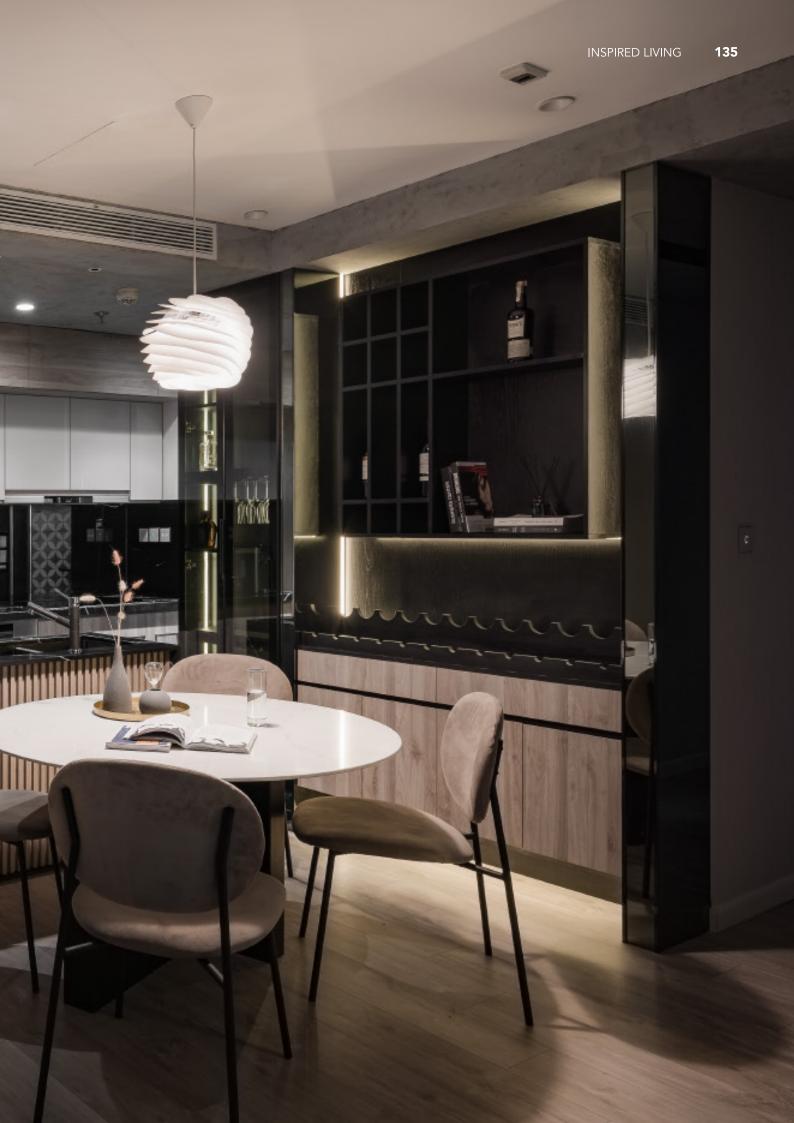

Green cabinets with styling. **Material /.** Matte lacquer+ MDF + Glass

Charming island cabinet.

**Material /.** Wood veneer + Sintered stone

+ Matte lacquer + MDF

Kitchen type /. Kitchen with island

9 10 11

Charming island cabinet. **Material /.** Wood veneer + Sintered stone + Matte lacquer + MDF

**Kitchen type /.** Kitchen with island 12 13 14

Charming island cabinet. **Material /.** Wood veneer + Sintered stone + Matte lacquer + MDF