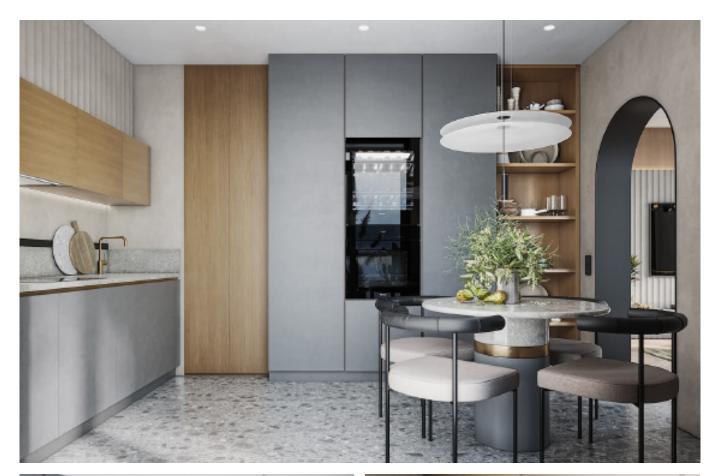

## Grid Series.

Island with grille.

Material /. Grille + Solid wood + Matte lacquer

**Kitchen type /.** Kitchen with island 132 133

Simple PET Kitchen. **Material /.** PET + Wood veneer

**Kitchen type /.** L - shaped Kitchen Cabinet **143 144 145** 