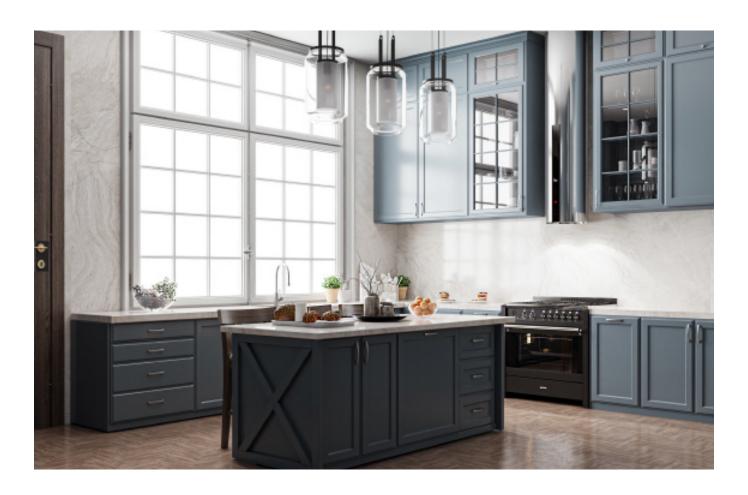

## Unique Personality.

Country style blue cabinet

Material /. Matte lacquer

**Kitchen type /.** Kitchen with island **26 27** 

Moranti painted cabinet.

Material /. Matte lacquer

**Kitchen type /.** Kitchen with island **32 33** 