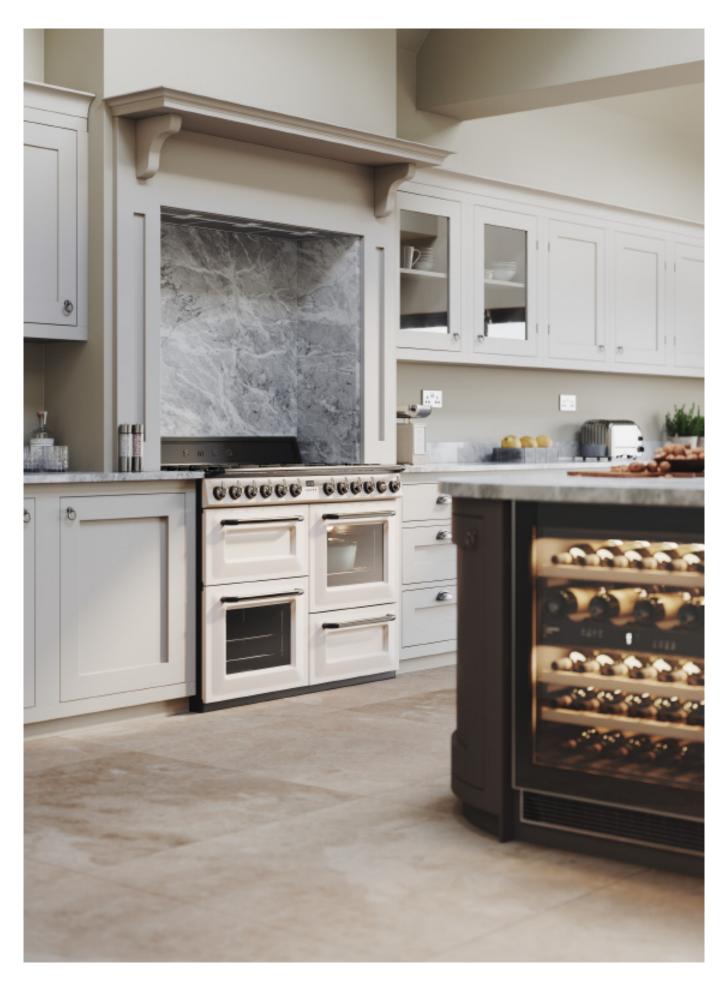

Charming island cabinet. **Material /.** Wood veneer + Sintered stone + Matte lacquer + MDF

**Kitchen type /.** Kitchen with island 12 13 14

Charming island cabinet. **Material /.** Wood veneer + Sintered stone + Matte lacquer + MDF

**Kitchen type /.** Kitchen with island 12 13 14