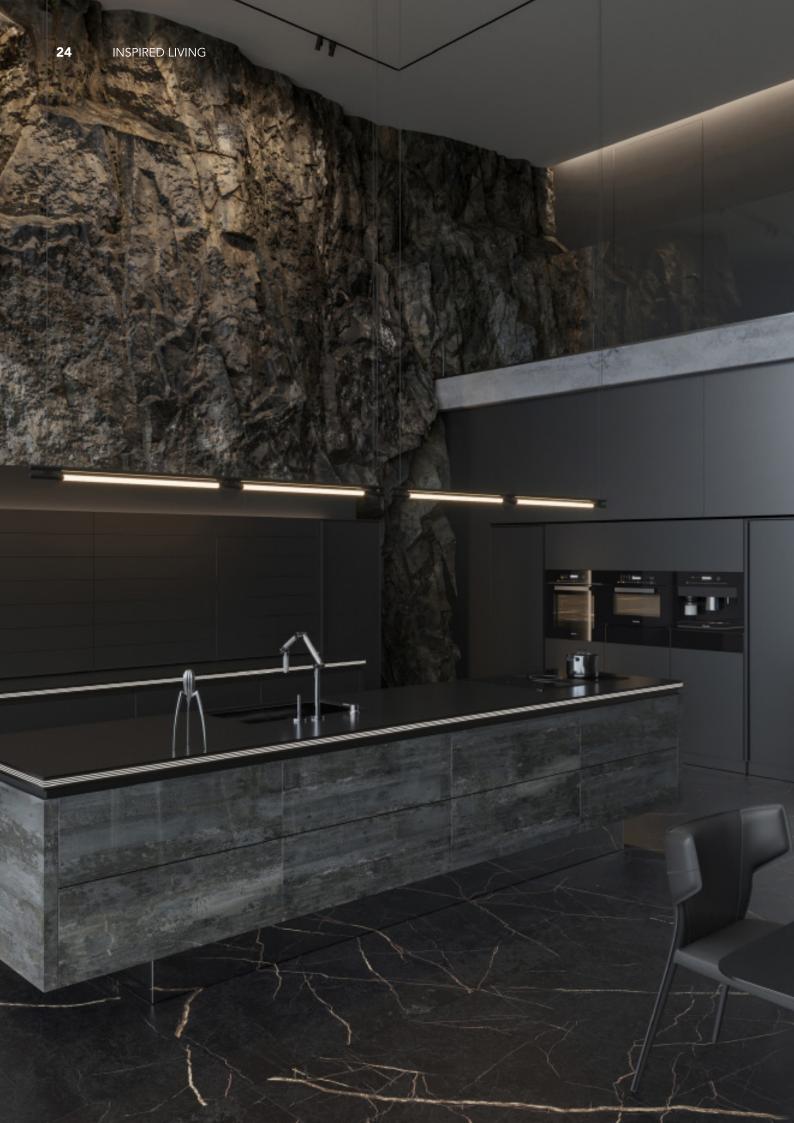

## Rock Plate Series

**Eternal. Grace.** 

Premium Slate Island Cabinets. **Material /.** Sintered stone + Matte lacquer + Glass

Kitchen type /. Kitchen with island 81 82 83 84

Simple slate cabinet. **Material /.** Sintered stone + Matte lacquer + Glass

**Kitchen type /.** Kitchen with island **88 89 90** 

Slate Island Cabinets. **Material /.** Sintered stone

Lacquered Slate Cabinets. **Material /.** Sintered stone + Matte lacquer

White Slate Cabinets.

Material /. Sintered stone