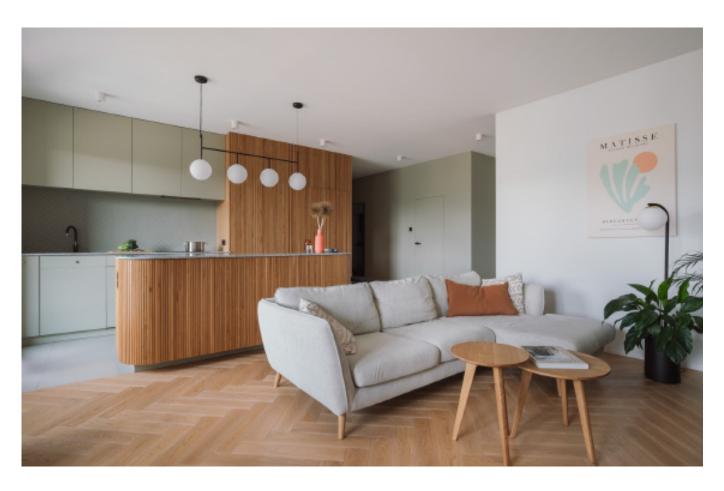

Green cabinets with styling. **Material /.** Matte lacquer+ MDF + Glass

Charming island cabinet.

**Material /.** Wood veneer + Sintered stone

+ Matte lacquer + MDF

Kitchen type /. Kitchen with island

9 10 11

Charming island cabinet. **Material /.** Wood veneer + Sintered stone + Matte lacquer + MDF

**Kitchen type /.** Kitchen with island 12 13 14

Charming island cabinet. **Material /.** Wood veneer + Sintered stone + Matte lacquer + MDF