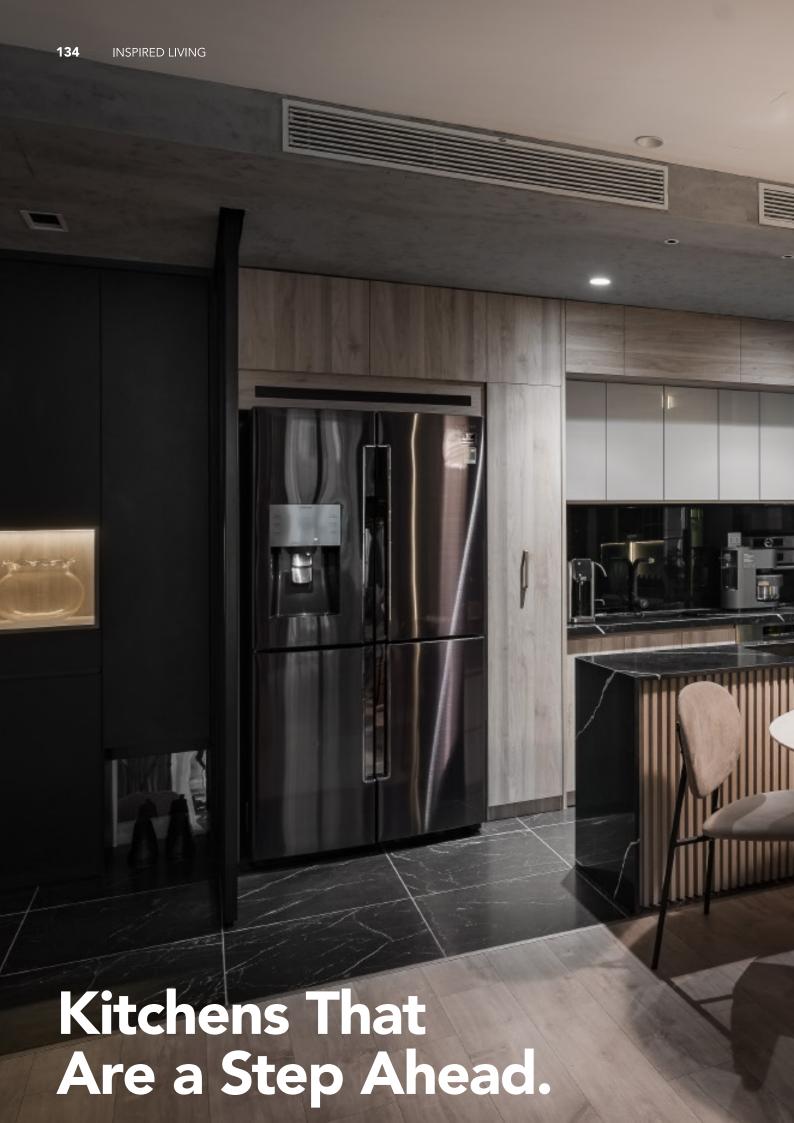

Green cabinets with styling. **Material /.** Matte lacquer+ MDF + Glass

Charming island cabinet.

**Material /.** Wood veneer + Sintered stone

+ Matte lacquer + MDF

Kitchen type /. Kitchen with island

9 10 11

Charming island cabinet. **Material /.** Wood veneer + Sintered stone + Matte lacquer + MDF

**Kitchen type /.** Kitchen with island 12 13 14

Charming island cabinet. **Material /.** Wood veneer + Sintered stone + Matte lacquer + MDF