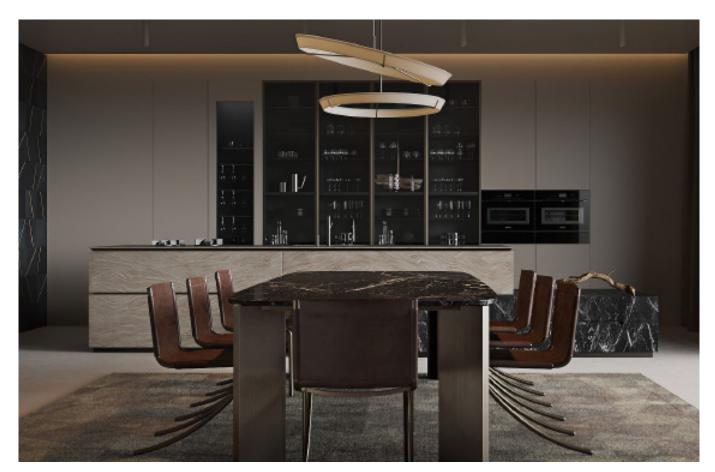

## Unique technology.

Premium black veneer cabinets. **Material /.** Wood veneer

**Kitchen type /.** Kitchen with island **98 99 100 101** 

Casual Style Cabinets. **Material /.** Wood veneer

**Kitchen type /.** Kitchen with island **102 103** 

Simple veneer cabinet. **Material /.** Wood veneer

**Kitchen type /.** Kitchen with island **107 108 109** 

Handleless veneer lacquered cabinet.

**Material /.** Wood veneer + Sintered stone

+ Matte lacquer