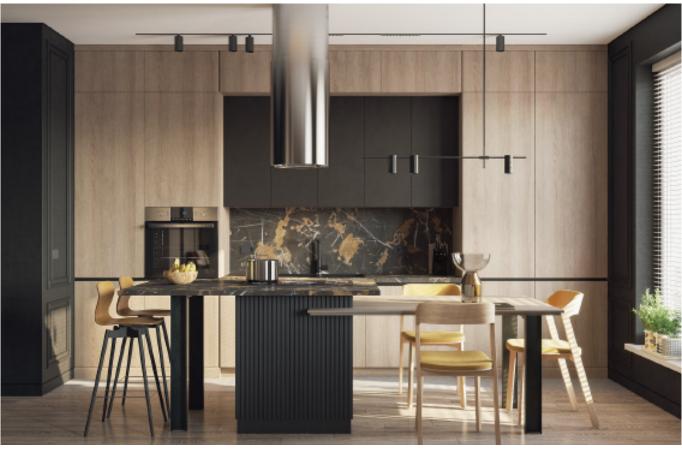

Green cabinets with styling. **Material /.** Matte lacquer+ MDF + Glass

Charming island cabinet.

**Material /.** Wood veneer + Sintered stone

+ Matte lacquer + MDF

Kitchen type /. Kitchen with island

9 10 11

Charming island cabinet. **Material /.** Wood veneer + Sintered stone + Matte lacquer + MDF

**Kitchen type /.** Kitchen with island 12 13 14

Charming island cabinet. **Material /.** Wood veneer + Sintered stone + Matte lacquer + MDF