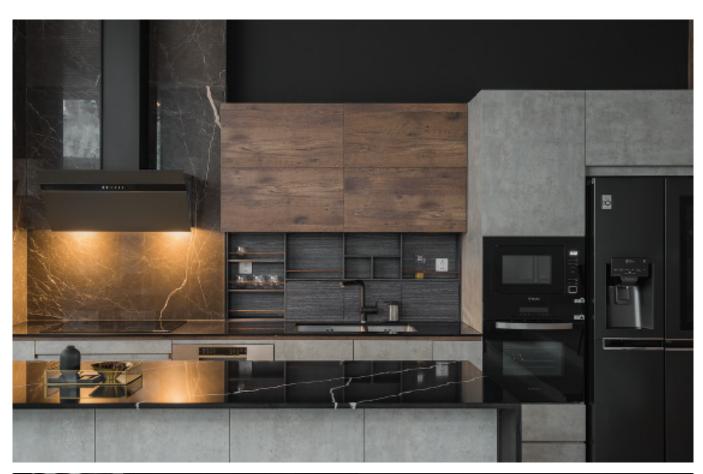

Modern industrial wind glass cabinet. **Material /.** Glass + Sintered stone + Wood veneer

Kitchen type /. Kitchen with island 40 41 42 43