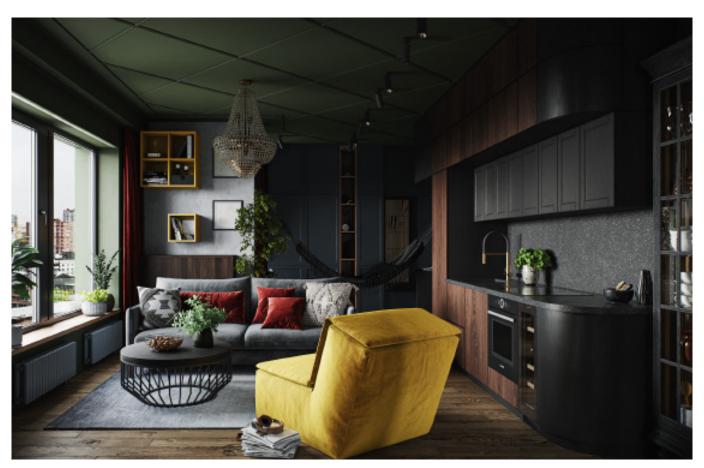

Green cabinets with styling. **Material /.** Matte lacquer+ MDF + Glass

Charming island cabinet.

**Material /.** Wood veneer + Sintered stone

+ Matte lacquer + MDF

Kitchen type /. Kitchen with island

9 10 11

Charming island cabinet. **Material /.** Wood veneer + Sintered stone + Matte lacquer + MDF

**Kitchen type /.** Kitchen with island 12 13 14

Charming island cabinet. **Material /.** Wood veneer + Sintered stone + Matte lacquer + MDF