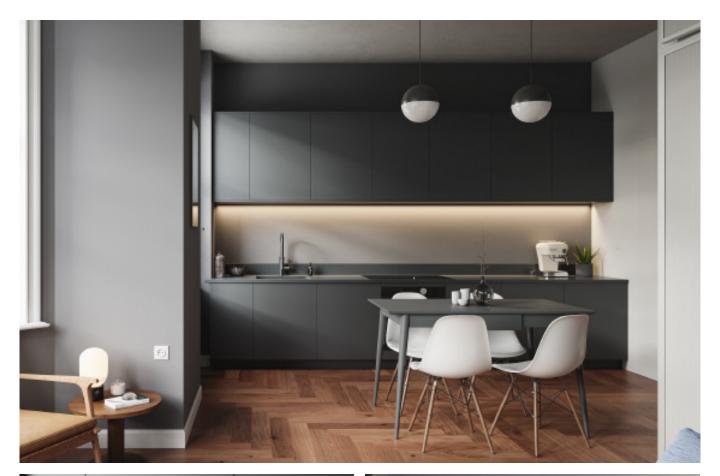

Green cabinets with styling. **Material /.** Matte lacquer+ MDF + Glass

Charming island cabinet.

**Material /.** Wood veneer + Sintered stone

+ Matte lacquer + MDF

Kitchen type /. Kitchen with island

9 10 11