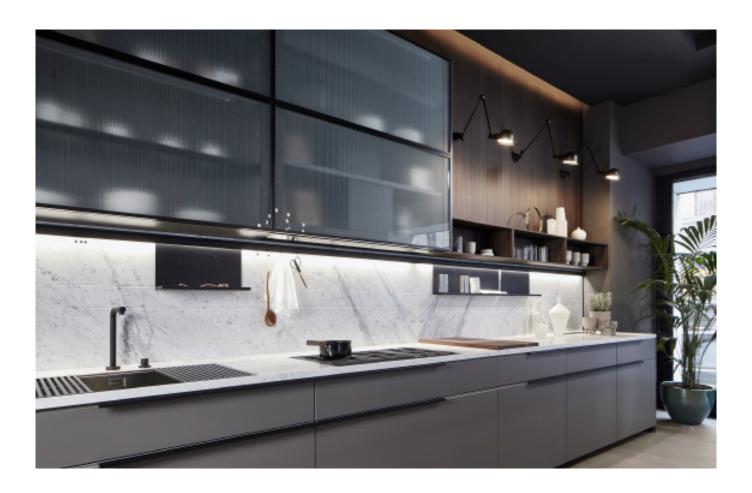

## **Glass Series**

## Shining black.

Modern Tempered Glass Finish Kitchen Cabinet.

Lotus colored glass cabinet. **Material /.** Glass + Wood veneer

**Kitchen type /.** Kitchen with island **50 51 52 53** 