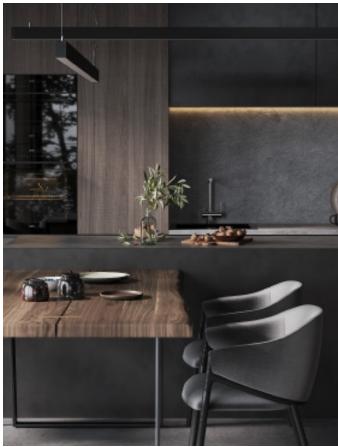

Green cabinets with styling. **Material /.** Matte lacquer+ MDF + Glass

Charming island cabinet.

**Material /.** Wood veneer + Sintered stone

+ Matte lacquer + MDF

Kitchen type /. Kitchen with island

9 10 11

Charming island cabinet. **Material /.** Wood veneer + Sintered stone + Matte lacquer + MDF

**Kitchen type /.** Kitchen with island 12 13 14

Charming island cabinet. **Material /.** Wood veneer + Sintered stone + Matte lacquer + MDF