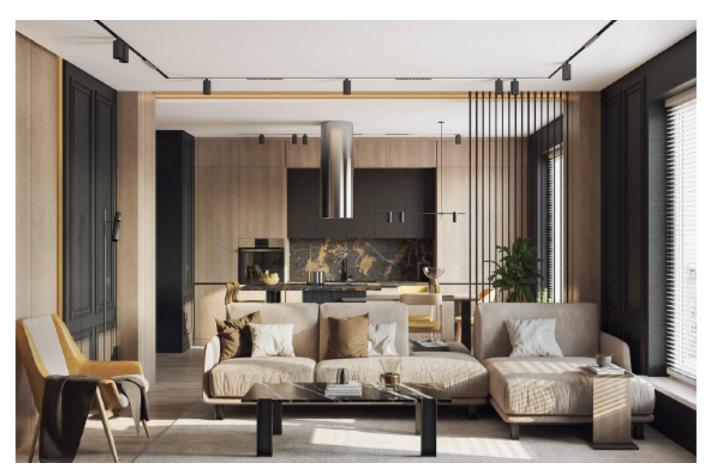

Green cabinets with styling. **Material /.** Matte lacquer+ MDF + Glass

Charming island cabinet.

**Material /.** Wood veneer + Sintered stone

+ Matte lacquer + MDF

Kitchen type /. Kitchen with island

9 10 11

Charming island cabinet. **Material /.** Wood veneer + Sintered stone + Matte lacquer + MDF

**Kitchen type /.** Kitchen with island 12 13 14

Charming island cabinet. **Material /.** Wood veneer + Sintered stone + Matte lacquer + MDF