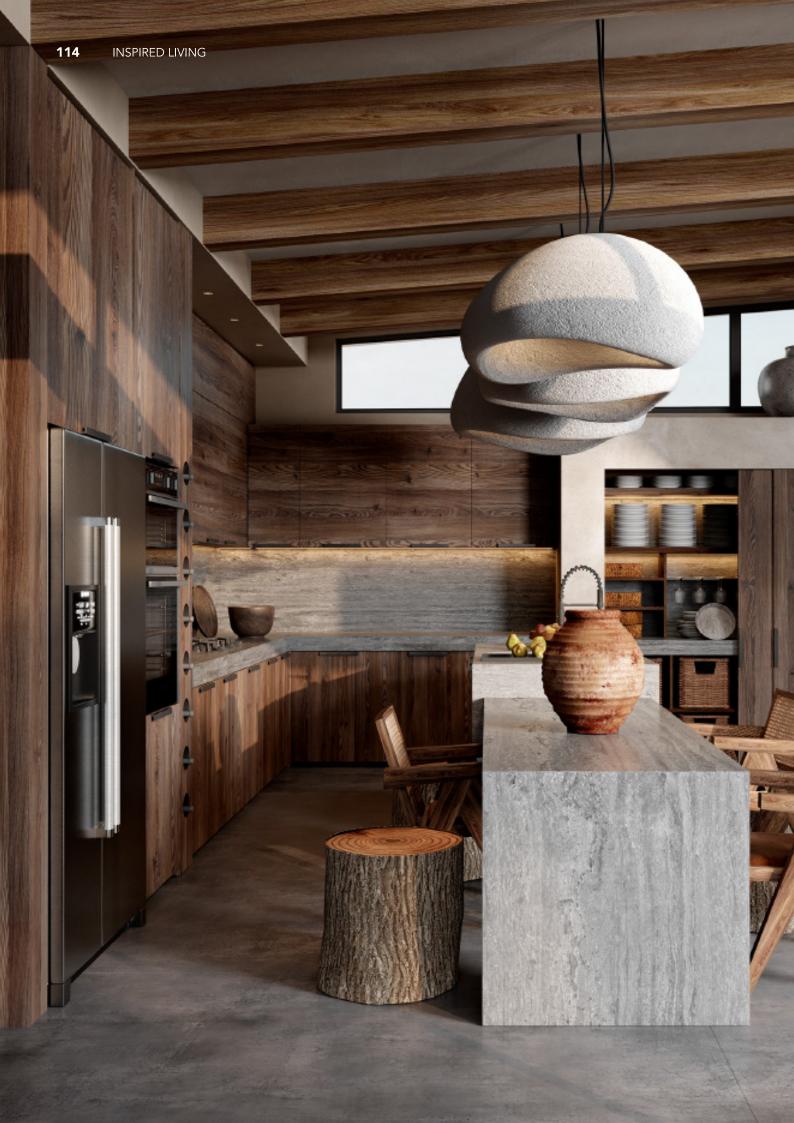

## Wood Series.

White solid wood molding door cabinet. **Material /.** Solid wood + Matte lacquer

**Kitchen type /.** U - shaped Kitchen Cabinet **158 159 160 161** 

Orange solid wood lacquered kitchen. **Material /.** Solid wood + Matte lacquer

Simple gray solid wood lacquer kitchen. **Material /.** Solid wood

**Kitchen type /.** Straight kitchen **164 165** 

INSPIRED LIVING