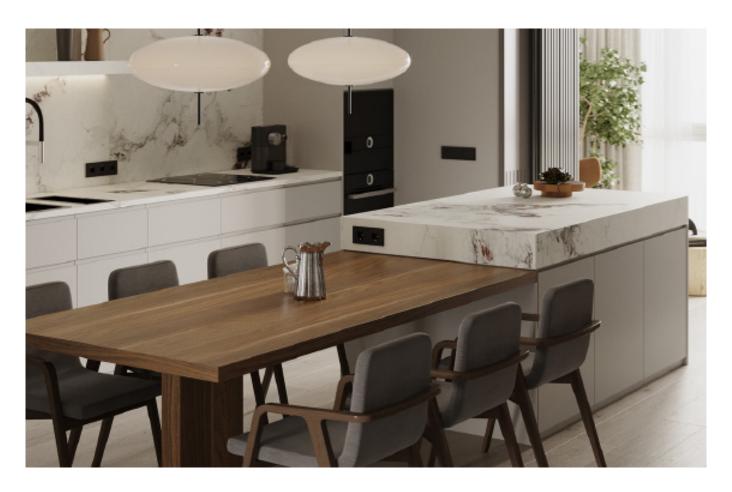

Green cabinets with styling. **Material /.** Matte lacquer+ MDF + Glass

Charming island cabinet.

**Material /.** Wood veneer + Sintered stone

+ Matte lacquer + MDF

Kitchen type /. Kitchen with island

9 10 11

Charming island cabinet. **Material /.** Wood veneer + Sintered stone + Matte lacquer + MDF

**Kitchen type /.** Kitchen with island 12 13 14

Charming island cabinet. **Material /.** Wood veneer + Sintered stone + Matte lacquer + MDF