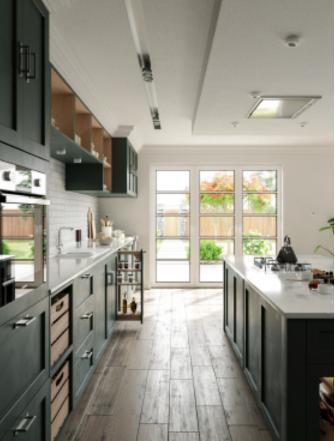

Green cabinets with styling. **Material /.** Matte lacquer+ MDF + Glass

Charming island cabinet.

**Material /.** Wood veneer + Sintered stone

+ Matte lacquer + MDF

Kitchen type /. Kitchen with island

9 10 11

Charming island cabinet. **Material /.** Wood veneer + Sintered stone + Matte lacquer + MDF

**Kitchen type /.** Kitchen with island 12 13 14

Charming island cabinet. **Material /.** Wood veneer + Sintered stone + Matte lacquer + MDF