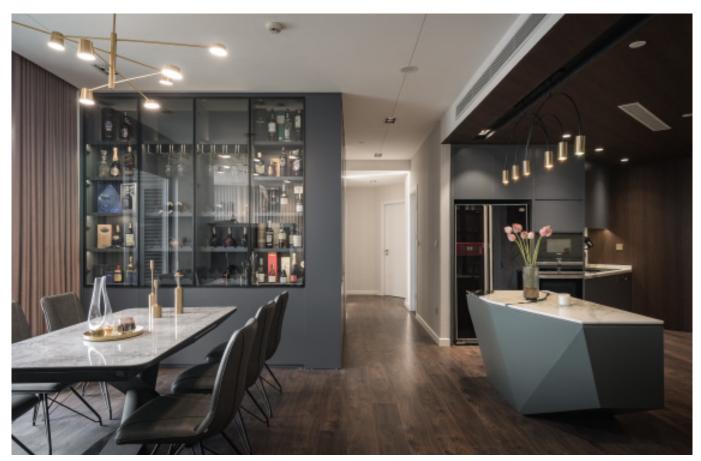

Green cabinets with styling. **Material /.** Matte lacquer+ MDF + Glass

Charming island cabinet.

**Material /.** Wood veneer + Sintered stone

+ Matte lacquer + MDF

Kitchen type /. Kitchen with island

9 10 11

Charming island cabinet. **Material /.** Wood veneer + Sintered stone + Matte lacquer + MDF

**Kitchen type /.** Kitchen with island 12 13 14

Charming island cabinet. **Material /.** Wood veneer + Sintered stone + Matte lacquer + MDF