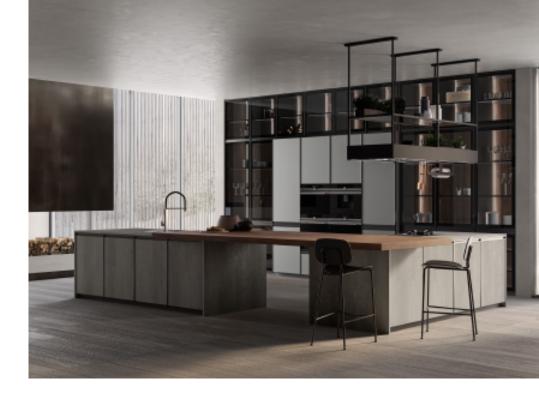

Green cabinets with styling. **Material /.** Matte lacquer+ MDF + Glass

Charming island cabinet.

**Material /.** Wood veneer + Sintered stone

+ Matte lacquer + MDF

Kitchen type /. Kitchen with island

9 10 11

Charming island cabinet. **Material /.** Wood veneer + Sintered stone + Matte lacquer + MDF

**Kitchen type /.** Kitchen with island 12 13 14

Charming island cabinet. **Material /.** Wood veneer + Sintered stone + Matte lacquer + MDF