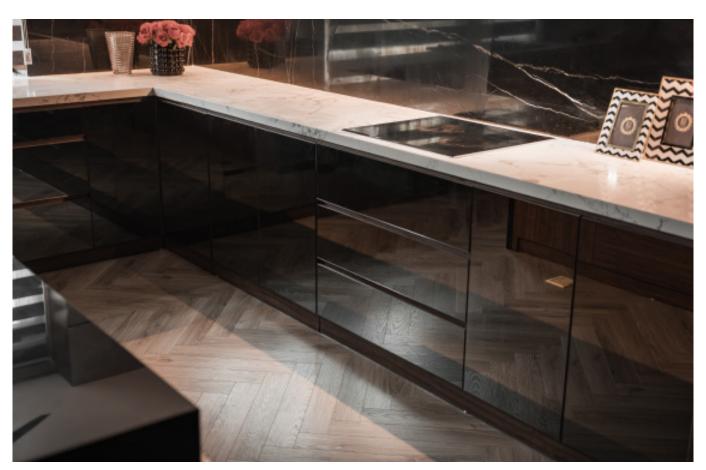

Green cabinets with styling. **Material /.** Matte lacquer+ MDF + Glass

Charming island cabinet.

**Material /.** Wood veneer + Sintered stone

+ Matte lacquer + MDF

Kitchen type /. Kitchen with island

9 10 11

Charming island cabinet. **Material /.** Wood veneer + Sintered stone + Matte lacquer + MDF

**Kitchen type /.** Kitchen with island 12 13 14

Charming island cabinet. **Material /.** Wood veneer + Sintered stone + Matte lacquer + MDF