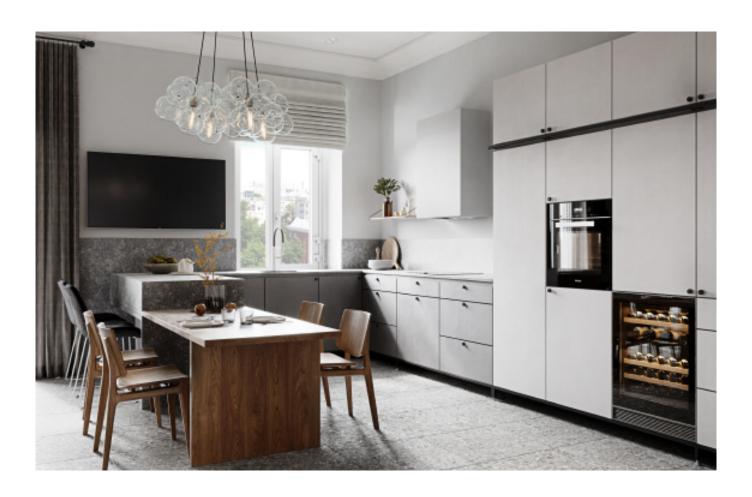

## Harmonious tonality.

Style cabinet with shape.

Material /. Matte lacquer + Melamine +
Modeling door

**Kitchen type /.** Kitchen with island **56 57** 

Modern cabinet. **Material /.** Melamine + Matte lacquer

Kitchen type /. Straight kitchen

Modern cabinet. **Material /.** Melamine + Quarts Stone

**Kitchen type /.** Kitchen with island **64 65** 

Modern simple style cabinet with island. **Material /.** Melamine + Matte lacquer