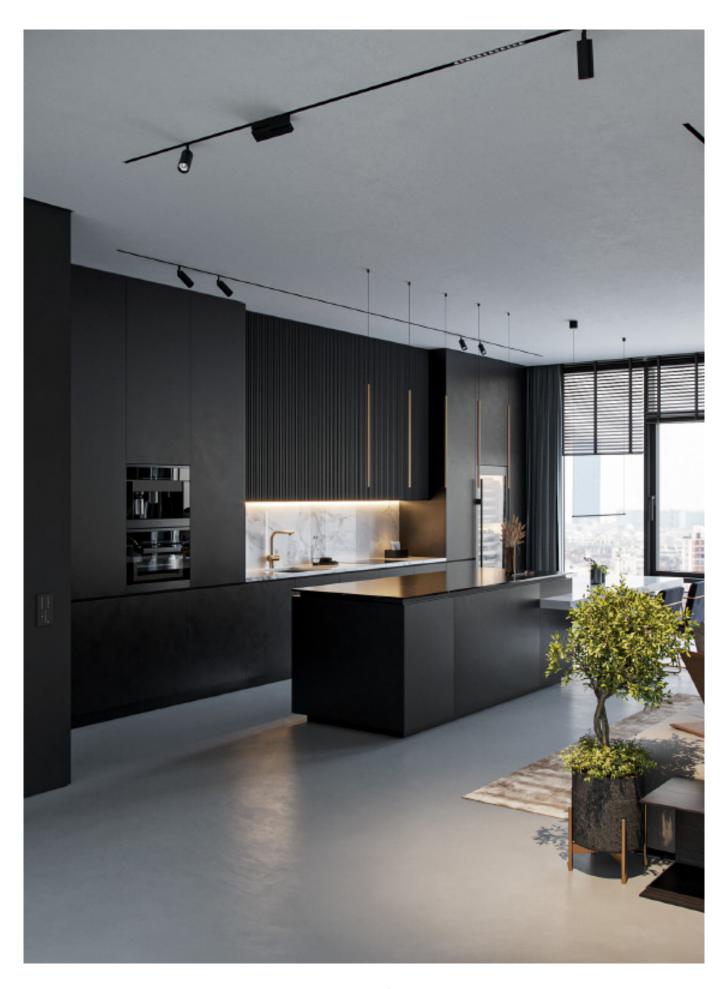

Green cabinets with styling. **Material /.** Matte lacquer+ MDF + Glass

Charming island cabinet.

**Material /.** Wood veneer + Sintered stone

+ Matte lacquer + MDF

Kitchen type /. Kitchen with island

9 10 11

Charming island cabinet. **Material /.** Wood veneer + Sintered stone + Matte lacquer + MDF

**Kitchen type /.** Kitchen with island 12 13 14

Charming island cabinet. **Material /.** Wood veneer + Sintered stone + Matte lacquer + MDF