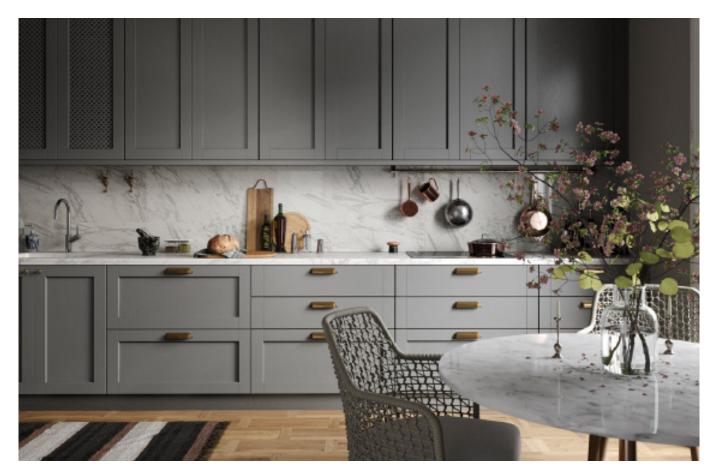

## Unique Personality.

Country style blue cabinet

Material /. Matte lacquer

**Kitchen type /.** Kitchen with island **26 27** 

Moranti painted cabinet.

Material /. Matte lacquer

**Kitchen type /.** Kitchen with island **32 33** 