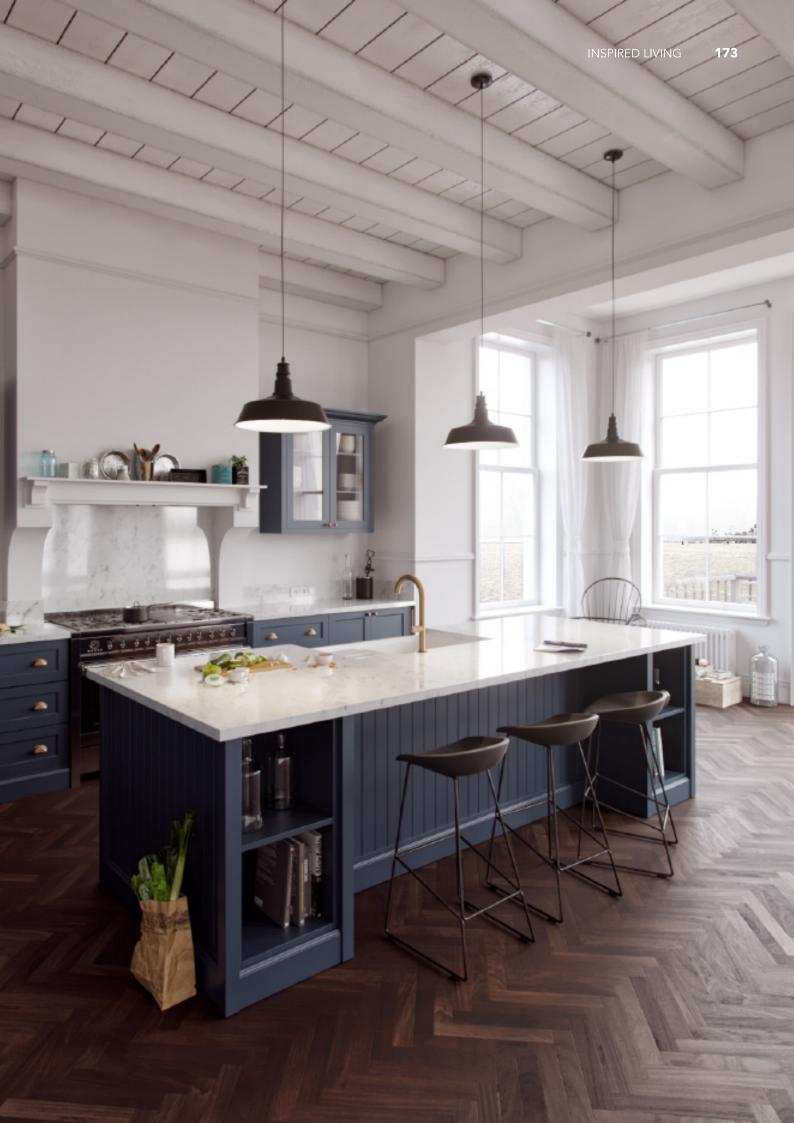

**Kitchen type /.** L - shaped Kitchen Cabinet 110 111 112 113

Rustic veneer cabinets.

Material /. Wood veneer + Sintered stone

Kitchen type /. L - shaped Kitchen Cabinet

114 115

Casual style veneer cabinets. **Material /.** Wood veneer + Sintered stone