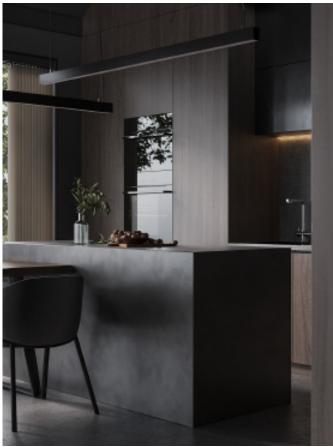

Green cabinets with styling. **Material /.** Matte lacquer+ MDF + Glass

Charming island cabinet.

**Material /.** Wood veneer + Sintered stone

+ Matte lacquer + MDF

Kitchen type /. Kitchen with island

9 10 11

Charming island cabinet. **Material /.** Wood veneer + Sintered stone + Matte lacquer + MDF

**Kitchen type /.** Kitchen with island 12 13 14

Charming island cabinet. **Material /.** Wood veneer + Sintered stone + Matte lacquer + MDF