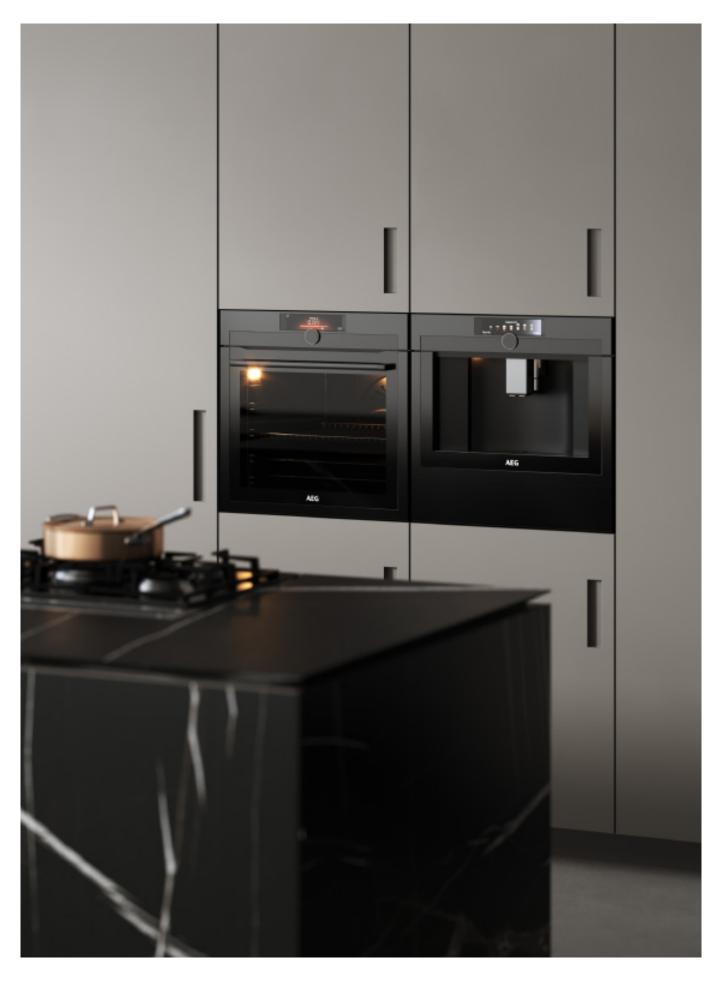

## Rock Plate Series

**Eternal. Grace.** 

Premium Slate Island Cabinets. **Material /.** Sintered stone + Matte lacquer + Glass

Kitchen type /. Kitchen with island 81 82 83 84

Simple slate cabinet. **Material /.** Sintered stone + Matte lacquer + Glass

**Kitchen type /.** Kitchen with island **88 89 90** 

Slate Island Cabinets. **Material /.** Sintered stone

Lacquered Slate Cabinets. **Material /.** Sintered stone + Matte lacquer

White Slate Cabinets.

Material /. Sintered stone