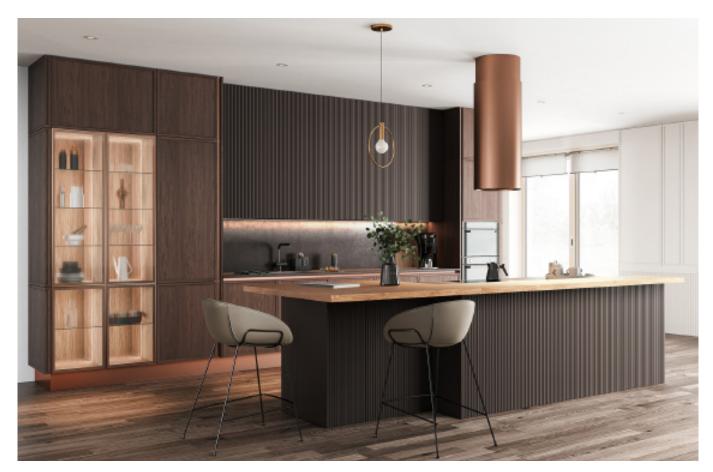

Simple veneer cabinet. **Material /.** Wood veneer

**Kitchen type /.** Kitchen with island **107 108 109** 

Handleless veneer lacquered cabinet.

**Material /.** Wood veneer + Sintered stone

+ Matte lacquer

**Kitchen type /.** L - shaped Kitchen Cabinet 110 111 112 113

Rustic veneer cabinets.

Material /. Wood veneer + Sintered stone

Kitchen type /. L - shaped Kitchen Cabinet

114 115

Casual style veneer cabinets. **Material /.** Wood veneer + Sintered stone