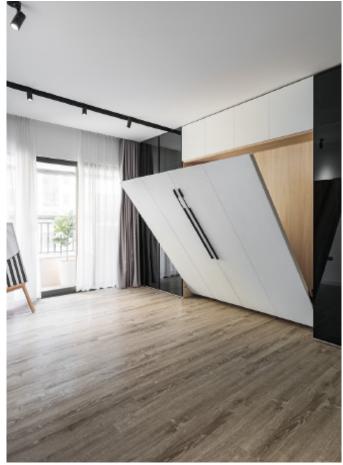

aterial /.** Wood veneer + Melamine + Matte lacquer



**Kitchen type /.** Kitchen with island **83 84 85 86 87 88** 



## Tenderness to the core.

Delicate. Contemporary. Breathtaking.



MDF with matte lacquer finishes. Material /. MDF + Matte lacquer + Glass + Melamine Kitchen type /. Straight kitchen 89 90 91 92 93







**MDF** with matte lacquer finishes. **Material /.** MDF + Matte lacquer + Glass + Melamine **Kitchen type /.** Straight kitchen **89 90 91 92 93** 





**MDF** with matte lacquer finishes. **Material /.** MDF + Matte lacquer + Glass + Melamine

Kitchen type /. Straight kitchen 89 90 91 92 93









Shaker Style Modern Kitchen Cabinet **Material /.** Solid wood + MDF + Matte lacquer + Glass

Kitchen type /. Kitchen with island 94 95 96 97 98 99 100 101















Shaker Style Modern Kitchen Cabinet **Material /.** Solid wood + MDF + Matte lacquer + Glass

Kitchen type /. Kitchen with island 94 95 96 97 98 99 100 101