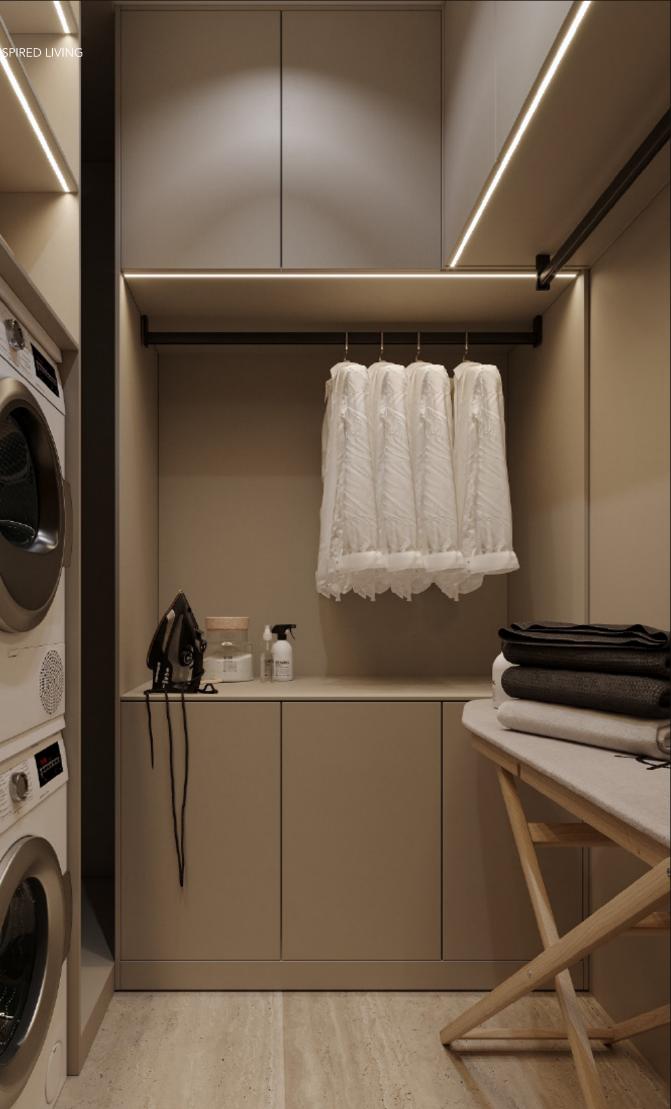

with Island Material /. Wood veneer + Matte lacquer Kitchen type /. Straight kitchen 12 13 14 15 16 17



Handleless Kitchen Cabinet with Island. Material /. Wood veneer + Matte lacquer Kitchen type /. Straight kitchen 12 13 14 15 16 17









Handleless Kitchen Cabinet with Island. Material /. Wood veneer + Matte lacquer Kitchen type /. Straight kitchen 12 13 14 15 16 17





















Modern cabinet with island **Material /.** Wood veneer + Sintered stone + Matte lacquer + Melamine **Kitchen type /.** Straight kitchen **5 6 7 8 9 10 11** 







# Luxury without the guilt.

### High-End.Handleless.Timeless.



Modern cabinet with island **Material /.** Wood veneer + Sintered stone + Matte lacquer + Melamine **Kitchen type /.** Straight kitchen 22 23 24 25 26











8 1050







Modern simple baking paint cabinet **Material /.** Sintered stone + Matte lacquer + Glass Kitchen type /. Straight kitchen 27 28 29 30 31 32 33





0.1

0







Modern simple baking paint cabinet **Material /.** Sintered stone + Matte lacquer + Glass

Kitchen type /. Straight kitchen 27 28 29 30 31 32 33









Modern simple baking paint cabinet **Material /.** Sintered stone + Matte lacquer + Glass Kitchen type /. Straight kitchen 27 28 29 30 31 32 33







36

## Unique taste.



lluminated background wall Material /. Translucent stone + Wood veneer + Grille Kitchen type /. L - shaped Kitchen Cabinet 34 35 36 37 38 39 40 41









lluminated background wall **Material /.** Translucent stone + Wood veneer + Grille

Kitchen type /. L - shaped Kitchen Cabinet 34 35 36 37 38 39 40