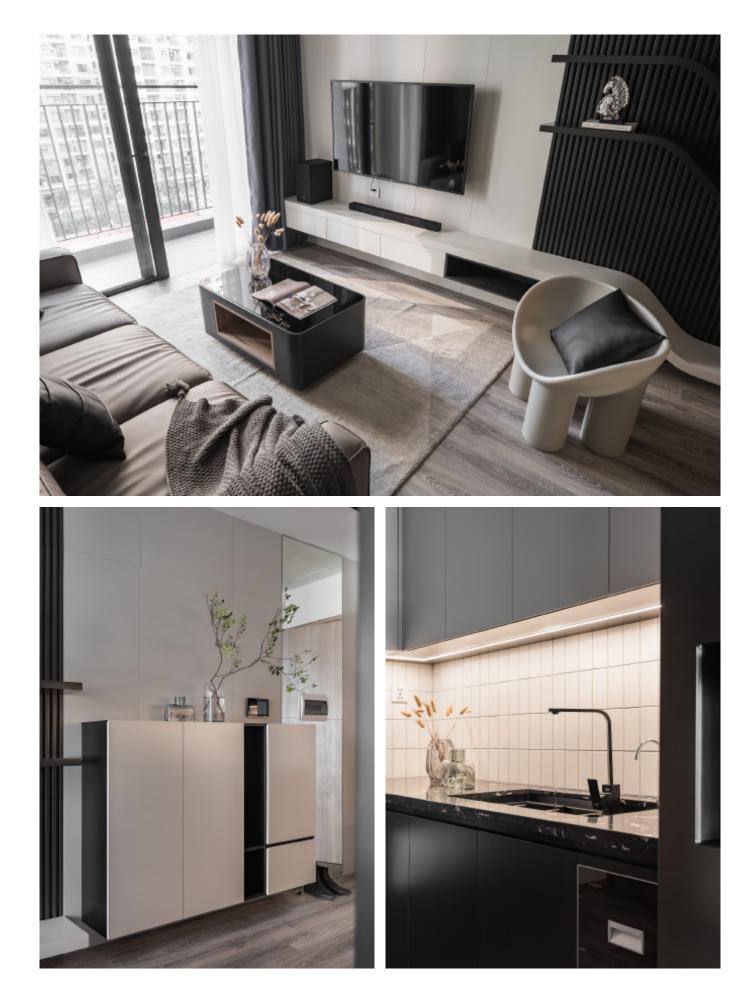

#### 8 INSPIRED LIVING

MDF with matte lacquer finishes. Material /. Wood veneer + Sintered stone + Matte lacquer Kitchen type /. Straight kitchen 5 6 7 8 9 10 11

MDF with matte lacquer finishes. Material /. Wood veneer + Sintered stone + Matte lacquer

**Kitchen type /.** Straight kitchen **5 6 7 8 9 10 11** 

Handleless Kitchen Cabinet with Island Material /. Wood veneer + Matte lacquer Kitchen type /. Straight kitchen 12 13 14 15 16 17

Handleless Kitchen Cabinet with Island. Material /. Wood veneer + Matte lacquer Kitchen type /. Straight kitchen 12 13 14 15 16 17