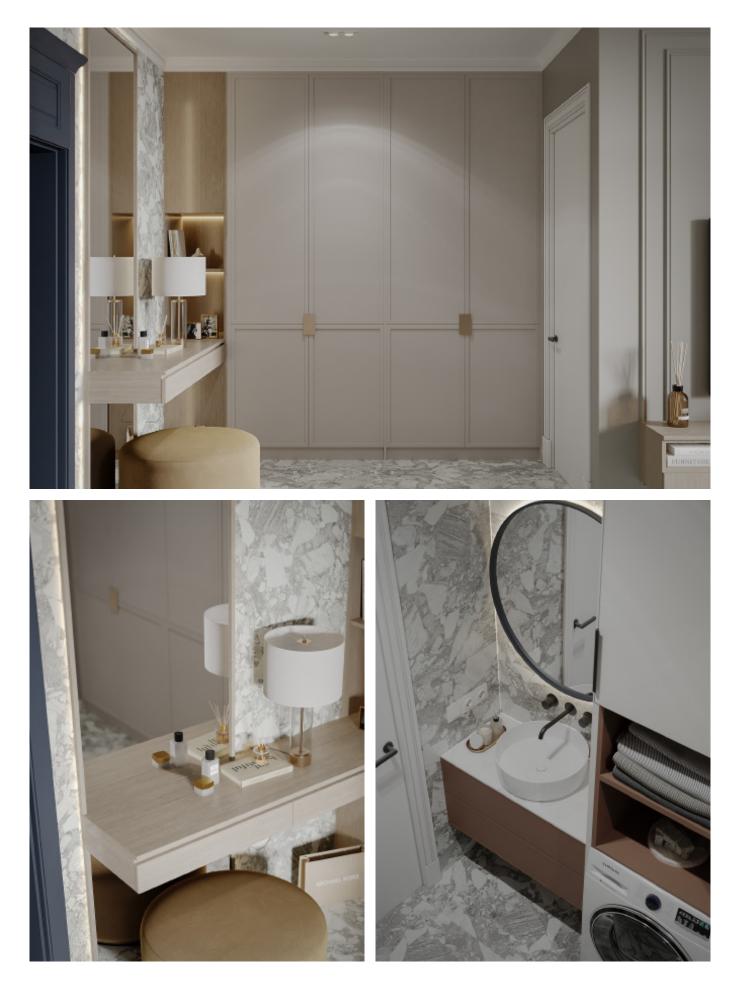

## 74 INSPIRED LIVING

MDF with matte lacquer finishes. Material /. Matte lacquer Kitchen type /. Minimalist Style L-shaped Kitchen Cabinets 72 73 74 75 76 77

6

MDF with matte lacquer finishes. **Material /.** Matte lacquer Kitchen type /. Minimalist Style L-shaped Kitchen Cabinets 72 73 74 75 76 77

Minimalist Style L-Shaped Kitchen Cabinets

Minimalist Style L-Shaped Kitchen Cabinets **Material /.** Wood veneer + Melamine + Matte lacquer

Kitchen type /. Kitchen with island 83 84 85 86 87 88

Minimalist Style L-Shaped Kitchen Cabinets **Material /.** Wood veneer + Melamine + Matte lacquer