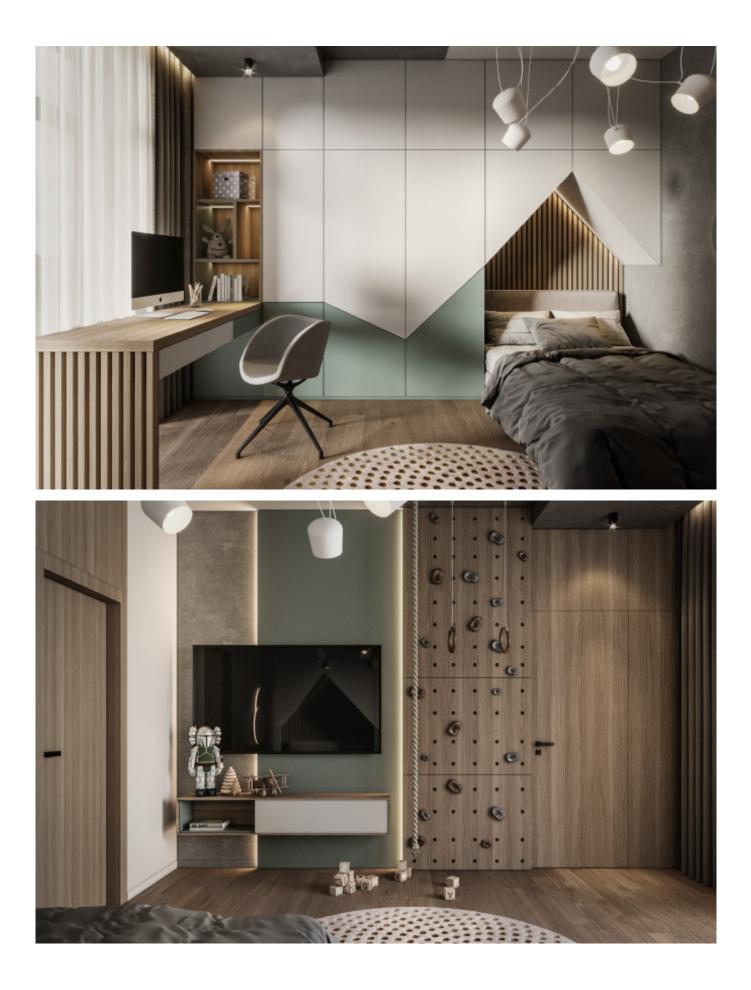

5 46 47



Kitchen Cabinet

Low-key L-shaped Kitchen Cabinet Material /. Wood veneer + Sintered stone + Matte lacquer + Grille Kitchen type /. L - shaped Kitchen Cabinet 48 49 50 51 52 53





Low-key L-shaped Kitchen Cabinet **Material /.** Wood veneer + Sintered stone + Matte lacquer + Grille Kitchen type /. L - shaped Kitchen Cabinet 48 49 50 51 52 53





Low-key L-shaped Kitchen Cabinet **Material /.** Wood veneer + Sintered stone + Matte lacquer + Grille

Kitchen type /. L - shaped Kitchen Cabinet 48 49 50 51 52 53





Modern country villa Material /. Wood veneer + Matte lacquer + Grille Kitchen type /. Kitchen with island 54 55 56 57 58 59 60







Modern country villa **Material /.** Wood veneer + Matte lacquer + Grille Kitchen type /. Kitchen with island 54 55 56 57 58 59 60





Modern country villa **Material /.** Wood veneer + Matte lacquer + Grille Kitchen type /. Kitchen with island 54 55 56 57 58 59 60



## Contemporary Edge

Integrate modern seamless with traditional elements.



Terrace Apartments **Material /.** Wood veneer + Sintered stone + Matte lacquer + Grille + Quarts Stone **Kitchen type /.** Kitchen with island 61 62 63 64 65 66







Terrace Apartments **Material /.** Wood veneer + Sintered stone + Matte lacquer + Grille + Quarts Stone **Kitchen type /.** Kitchen with island **61 62 63 64 65 66** 







Terrace Apartments **Material /.** Wood veneer + Sintered stone + Matte lacquer + Grille + Quarts Stone **Kitchen type /.** Kitchen with island **61 62 63 64 65 66** 











Handleless Kitchen Cabinet with Island **Material /.** Wood venee