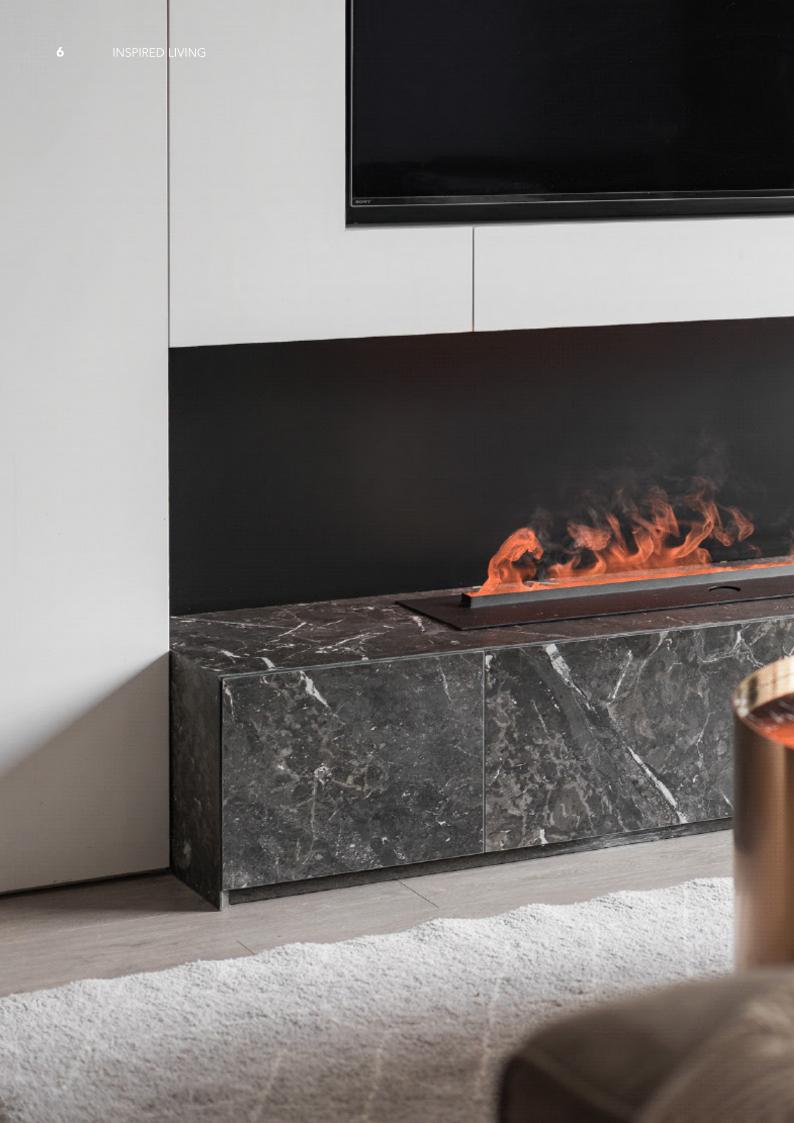

#### 8 INSPIRED LIVING

MDF with matte lacquer finishes. Material /. Wood veneer + Sintered stone + Matte lacquer Kitchen type /. Straight kitchen 5 6 7 8 9 10 11

MDF with matte lacquer finishes. Material /. Wood veneer + Sintered stone + Matte lacquer