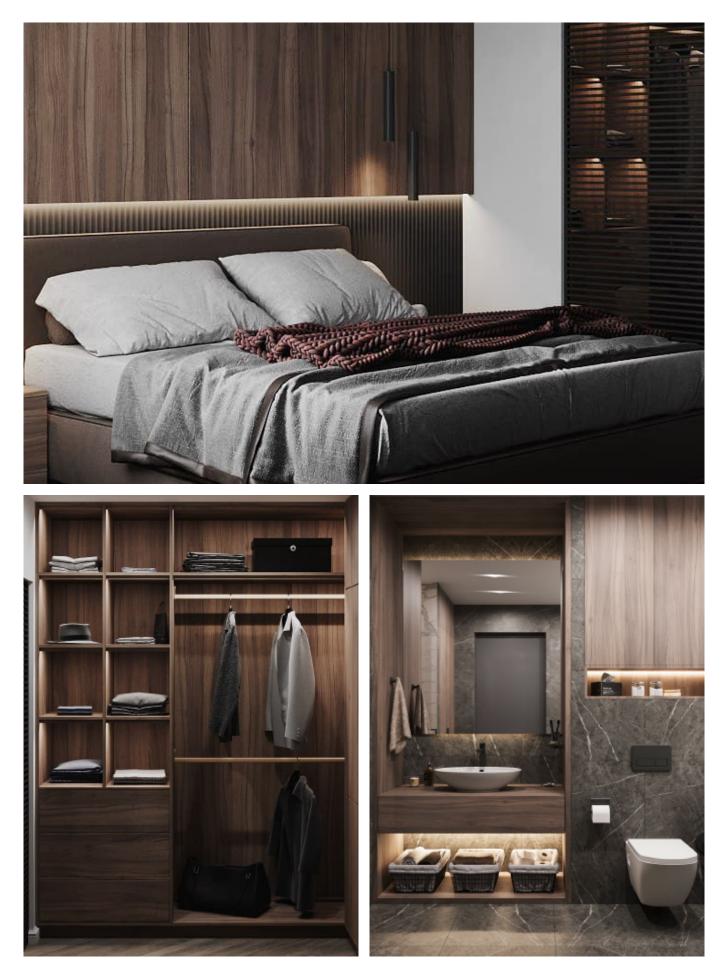

dern cabinet with island **Material /.** Sintered stone + Matte lacquer + Melamine **Kitchen type /.** L - shaped Kitchen Cabinet **43 44 45 46 47** 





Minimalist U-shaped cabinet **Material /.** Sintered stone + Matte lacquer + Melamine Kitchen type /. U - shaped Kitchen Cabinet 43 44 45 46 47





Minimalist U-shaped cabinet **Material /.** Sintered stone + Matte lacquer + Melamine Kitchen type /. U - shaped Kitchen Cabinet 43 44 45 46 47



Kitchen Cabinet

Low-key L-shaped Kitchen Cabinet Material /. Wood veneer + Sintered stone + Matte lacquer + Grille Kitchen type /. L - shaped Kitchen Cabinet 48 49 50 51 52 53





Low-key L-shaped Kitchen Cabinet **Material /.** Wood veneer + Sintered stone + Matte lacquer + Grille Kitchen type /. L - shaped Kitchen Cabinet 48 49 50 51 52 53





Low-key L-shaped Kitchen Cabinet **Material /.** Wood veneer + Sintered stone + Matte lacquer + Grille

Kitchen type /. L - shaped Kitchen Cabinet 48 49 50 51 52 53





Modern country villa Material /. Wood veneer + Matte lacquer + Grille Kitchen type /. Kitchen with island 54 55 56 57 58 59 60







Modern country villa **Material /.** Wood veneer + Matte lacquer + Grille Kitchen type /. Kitchen with island 54 55 56 57 58 59 60





Modern country villa **Material /.** Wood veneer + Matte lacquer + Grille Kitchen type /. Kitchen with island 54 55 56 57 58 59 60



## Contemporary Edge

Integrate modern seamless with traditional elements.



Terrace Apartments **Material /.** Wood veneer + Sintered stone + Matte lacquer + Grille + Quarts Stone **Kitchen type /.** Kitchen with island 61