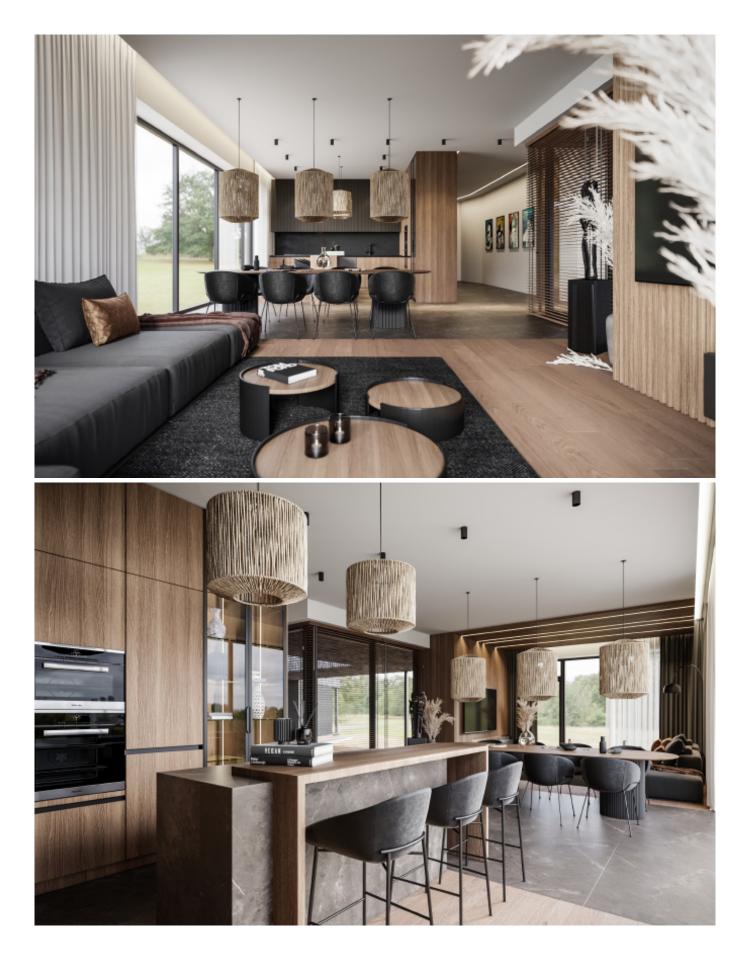

## FULL HOUSE

was born in Foshan, the capital of building materials in Guangdong, China in 2008. It has been stationed in the home building industry for more than ten years and has developed into a senior enterprise integrating R & D, design, production and sales.We take pride in , and endeavor to deliver exceptional quality in everything we build. According to the standard of high-end customized brands, strictly selects the mainstream materials in the market such as lacquer, veneer, sintered stone, solid wood, PET, etc. The products on sales divided into five categories include cabinets, modular cabinets, wardrobes, bathroom cabinets, and whole-house customiza-tion. With the craftsmanship of creative blends the beauty of log with urban group, style in a masterly way, opening up a high-end customized lifestyle for thousands of families.

We are strong believers that beautiful and inviting spaces should be livable for all kinds of families and our work really illustrates that philosophy. In this field of tension between a value-oriented attitude and the enthusiasm for novel furnishing, we develop cabinets that are precise and full of character.

Consumer aesthetic and consumer behaviors have been in an updating iteration and always keeps pace with the times. Our philosophy of develop-ment and service continues to make Cabinetry standout in value, design, quality, and craftsmanship.