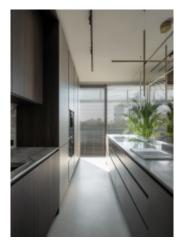

**Kitchen type /.** Straight kitchen **5 6 7 8 9 10 11** 

Handleless Kitchen Cabinet with Island Material /. Wood veneer + Matte lacquer Kitchen type /. Straight kitchen 12 13 14 15 16 17

Handleless Kitchen Cabinet with Island. Material /. Wood veneer + Matte lacquer Kitchen type /. Straight kitchen 12 13 14 15 16 17

Handleless Kitchen Cabinet with Island. Material /. Wood veneer + Matte lacquer Kitchen type /. Straight kitchen 12 13 14 15 16 17

Modern cabinet with island **Material /.** Wood veneer + Sintered stone + Matte lacquer + Melamine **Kitchen type /.** Straight kitchen **5 6 7 8 9 10 11** 