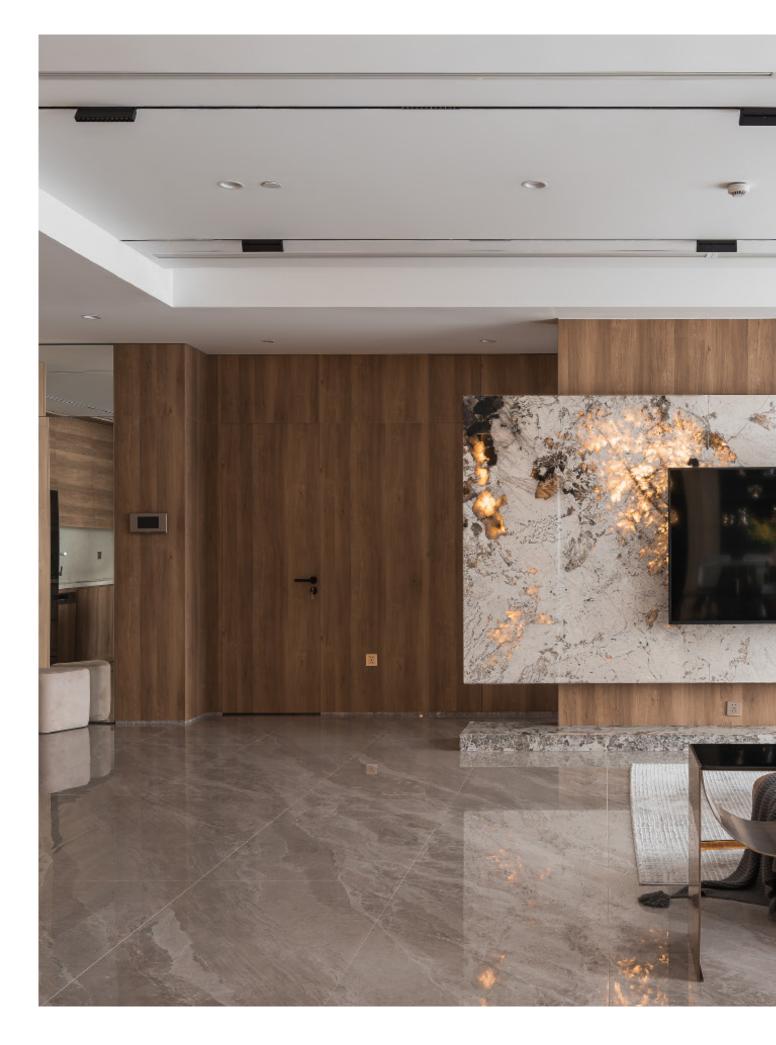

## Unique taste.

lluminated background wall Material /. Translucent stone + Wood veneer + Grille Kitchen type /. L - shaped Kitchen Cabinet 34 35 36 37 38 39 40 41

lluminated background wall **Material /.** Translucent stone + Wood veneer + Grille

Kitchen type /. L - shaped Kitchen Cabinet 34 35 36 37 38 39 40 41

lluminated background wall **Material /.** Translucent stone + Wood veneer + Grille Kitchen type /. L-shaped Kitchen Cabinet 34 35 36 37 38 39 40 41