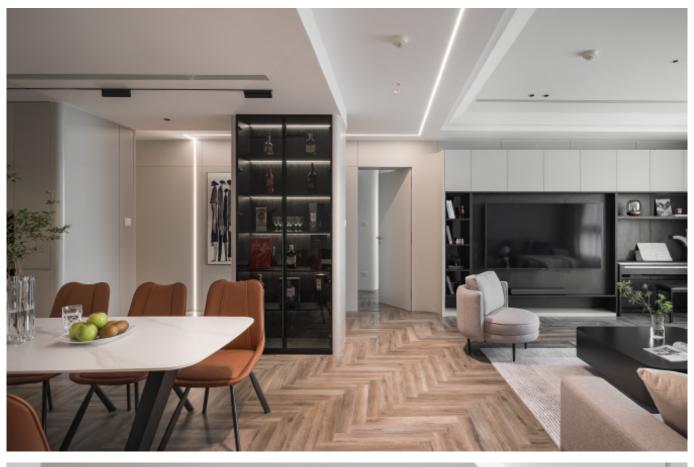

Grille + Quarts Stone **Kitchen type /.** Kitchen with island **61 62 63 64 65 66** 











Handleless Kitchen Cabinet with Island **Material /.** Wood veneer + Matte lacquer + Grille + Sintered stone Kitchen type /. Kitchen with island 67 68 69 70 71







Handleless Kitchen Cabinet with Island **Material /.** Wood veneer + Matte lacquer + Grille + Sintered stone Kitchen type /. Kitchen with island 67 68 69 70 71





## 74 INSPIRED LIVING

MDF with matte lacquer finishes. Material /. Matte lacquer Kitchen type /. Minimalist Style L-shaped Kitchen Cabinets 72 73 74 75 76 77







6





MDF with matte lacquer finishes. **Material /.** Matte lacquer Kitchen type /. Minimalist Style L-shaped Kitchen Cabinets 72 73 74 75 76 77













Minimalist Style L-Shaped Kitchen Cabinets













Minimalist Style L-Shaped Kitchen Cabinets **Material /.** Wood veneer + Melamine + Matte lacquer

Kitchen type /. Kitchen with island 83 84 85 86 87 88









Minimalist Style L-Shaped Kitchen Cabinets **Material /.** Wood veneer + Melamine + Matte lacquer



**Kitchen type /.** Kitchen with island **83 84 85 86 87 88** 



## Tenderness to the core.

Delicate. Contemporary. Breathtaking.



MDF with matte lacquer finishes. Material /. MDF + Matte lacquer + Glass + Melamine Kitchen type /. Straight kitchen 89 90 91 92 93







**MDF** with matte lacquer finishes. **Material /.** MDF + Matte lacquer + Glass + Melamine **Kitchen type /.** Straight kitchen **89 90 91 92 93** 





**MDF** with matte lacquer finishes. **Material /.** MDF + Matte lacquer + Glass + Melamine

Kitche