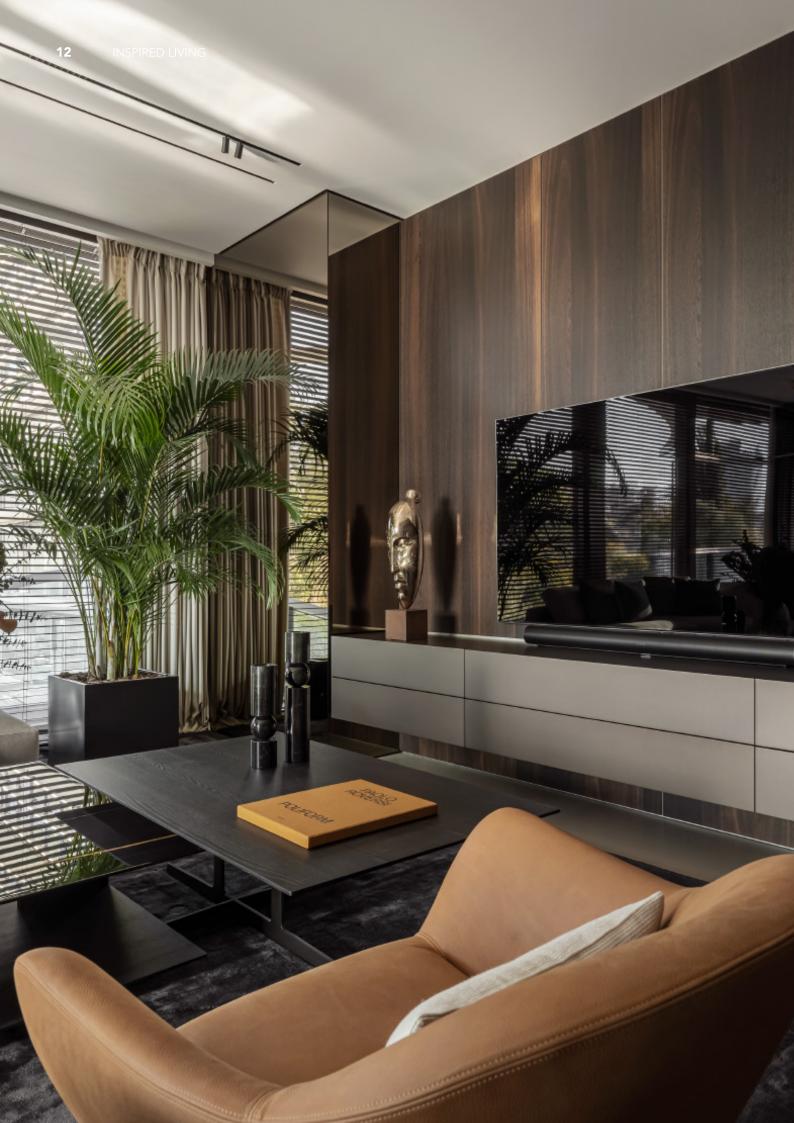

#### 8 INSPIRED LIVING

MDF with matte lacquer finishes. Material /. Wood veneer + Sintered stone + Matte lacquer Kitchen type /. Straight kitchen 5 6 7 8 9 10 11

MDF with matte lacquer finishes. Material /. Wood veneer + Sintered stone + Matte lacquer

**Kitchen type /.** Straight kitchen **5 6 7 8 9 10 11** 

Handleless Kitchen Cabinet with Island Material /. Wood veneer + Matte lacquer Kitchen type /. Straight kitchen 12 13 14 15 16 17

Handleless Kitchen Cabinet with Island. Material /. Wood veneer + Matte lacquer Kitchen type /. Straight kitchen 12 13 14 15 16 17