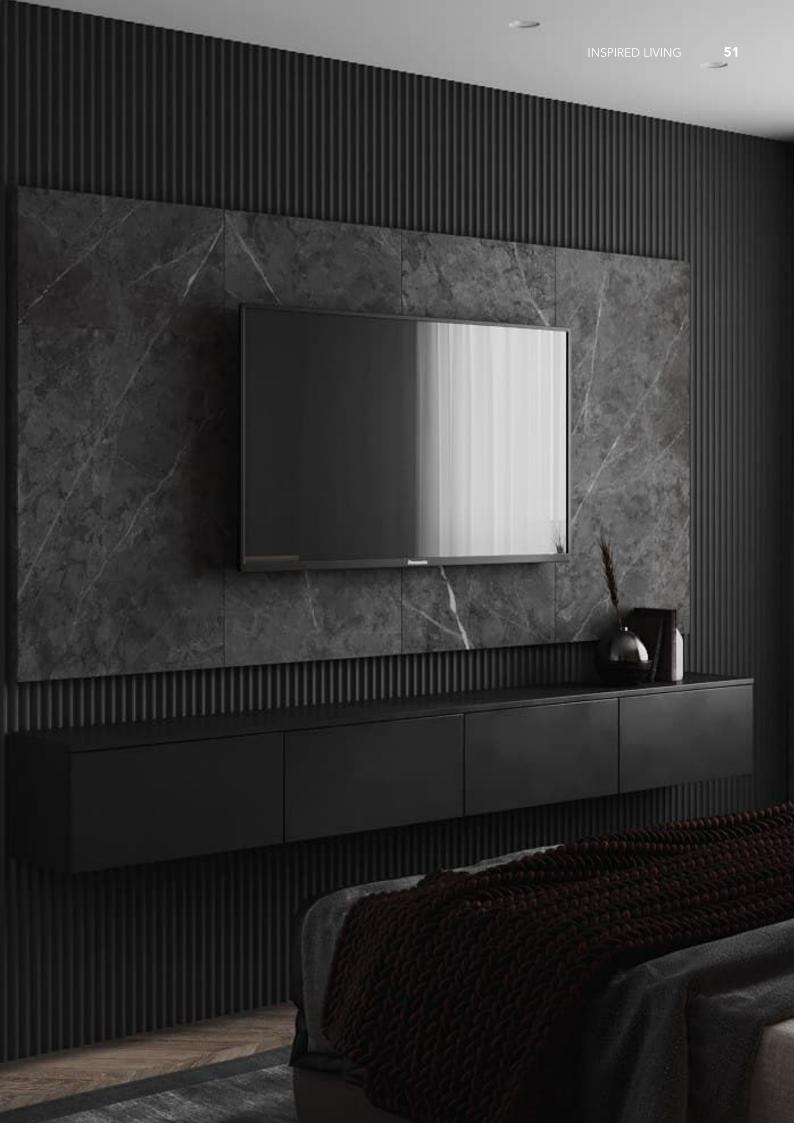

Modern cabinet with island **Material /.** Sintered stone + Matte lacquer + Melamine **Kitchen type /.** L - shaped Kitchen Cabinet **43 44 45 46 47** 





Minimalist U-shaped cabinet **Material /.** Sintered stone + Matte lacquer + Melamine Kitchen type /. U - shaped Kitchen Cabinet 43 44 45 46 47





Minimalist U-shaped cabinet **Material /.** Sintered stone + Matte lacquer + Melamine Kitchen type /. U - shaped Kitchen Cabinet 43 44 45 46 47



Kitchen Cabinet

Low-key L-shaped Kitchen Cabinet Material /. Wood veneer + Sintered stone + Matte lacquer + Grille Kitchen type /. L - shaped Kitchen Cabinet 48 49 50 51 52 53





Low-key L-shaped Kitchen Cabinet **Material /.** Wood veneer + Sintered stone + Matte lacquer + Grille Kitchen type /. L - shaped Kitchen Cabinet 48 49 50 51 52 53





Low-key L-shaped Kitchen Cabinet **Material /.** Wood veneer + Sintered stone + Matte lacquer + Grille

Kitchen type /. L - shaped Kitchen Cabinet 48 49 50 51 52 53





Modern country villa Material /. Wood veneer + Matte lacquer + Grille Kitchen type /. Kitchen with island 54 55 56 57 58 59 60







Modern country villa **Material /.** Wood veneer + Matte lacquer + Grille Kitchen type /. Kitchen with island 54 55 56 57 58 59 60





Modern country villa **Material /.** Wood veneer + Matte lacquer + Grille Kitchen type /. Kitchen with island 54 55 56 57 58 59 60



## Contemporary Edge

Integrate modern seamless with traditional elements.



Terrace Apartments **Material /.** Wood veneer + Sintered stone + Matte lacquer + Grille + Quarts Stone **Kitchen type /.** Kitchen with island