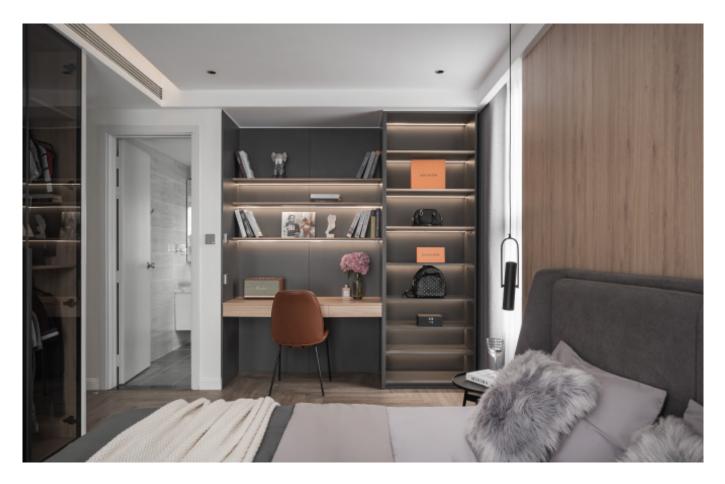

acquer Kitchen type /. Straight kitchen 12 13 14 15 16 17





















Modern cabinet with island **Material /.** Wood veneer + Sintered stone + Matte lacquer + Melamine **Kitchen type /.** Straight kitchen **5 6 7 8 9 10 11** 







# Luxury without the guilt.

### High-End.Handleless.Timeless.



Modern cabinet with island **Material /.** Wood veneer + Sintered stone + Matte lacquer + Melamine **Kitchen type /.** Straight kitchen 22 23 24 25 26











8 1050







Modern simple baking paint cabinet **Material /.** Sintered stone + Matte lacquer + Glass Kitchen type /. Straight kitchen 27 28 29 30 31 32 33





0.1

0







Modern simple baking paint cabinet **Material /.** Sintered stone + Matte lacquer + Glass

Kitchen type /. Straight kitchen 27 28 29 30 31 32 33









Modern simple baking paint cabinet **Material /.** Sintered stone + Matte lacquer + Glass Kitchen type /. Straight kitchen 27 28 29 30 31 32 33







36

## Unique taste.



lluminated background wall Material /. Translucent stone + Wood veneer + Grille Kitchen type /. L - shaped Kitchen Cabinet 34 35 36 37 38 39 40 41









lluminated background wall **Material /.** Translucent stone + Wood veneer + Grille

Kitchen type /. L - shaped Kitchen Cabinet 34 35 36 37 38 39 40 41









lluminated background wall **Material /.** Translucent stone + Wood veneer + Grille Kitchen type /. L-shaped Kitchen Cabinet 34 35 36 37 38 39 40 41

## **Modern Minimalism**

Seamless, uninterrupted spaces where beauty meets reticence.



Modern cabinet with island **Material /.** Sintered stone + Matte