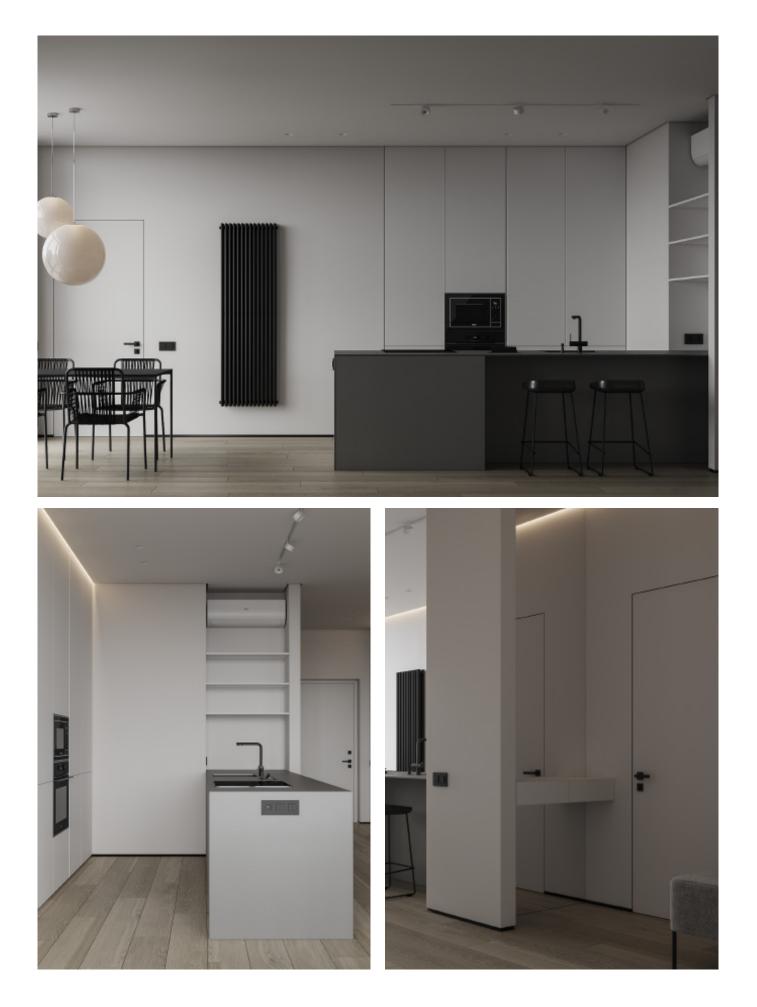

#### 8 INSPIRED LIVING

MDF with matte lacquer finishes. Material /. Wood veneer + Sintered stone + Matte lacquer Kitchen type /. Straight kitchen 5 6 7 8 9 10 11

MDF with matte lacquer finishes. Material /. Wood veneer + Sintered stone + Matte lacquer

**Kitchen type /.** Straight kitchen **5 6 7 8 9 10 11** 

Handleless Kitchen Cabinet with Island Material /. Wood veneer + Matte lacquer Kitchen type /. Straight kitchen 12 13 14 15 16 17

Handleless Kitchen Cabinet with Island. Material /. Wood veneer + Matte lacquer Kitchen type /. Straight kitchen 12 13 14 15 16 17

Handleless Kitchen Cabinet with Island. Material /. Wood veneer + Matte lacquer Kitchen type /. Straight kitchen 12 13 14 15 16 17

Modern cabinet with island **Material /.** Wood veneer + Sintered stone + Matte lacquer + Melamine **Kitchen type /.** Straight kitchen **5 6 7 8 9 10 11** 