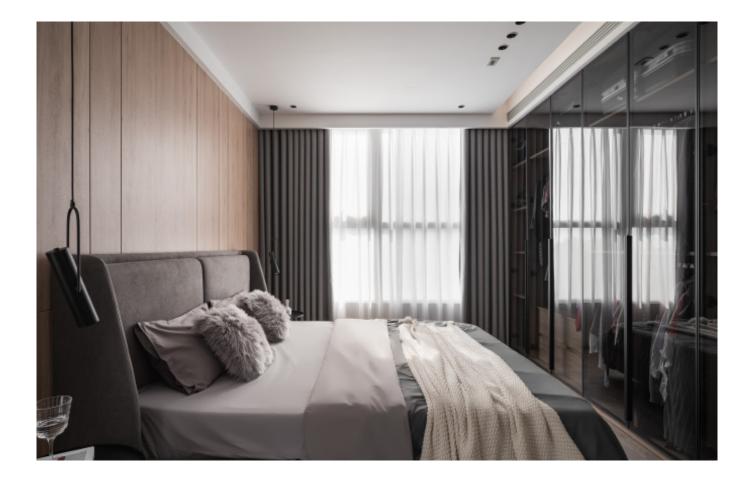

lacquer Kitchen type /. Straight kitchen 12 13 14 15 16 17





















Modern cabinet with island **Material /.** Wood veneer + Sintered stone + Matte lacquer + Melamine **Kitchen type /.** Straight kitchen **5 6 7 8 9 10 11** 







# Luxury without the guilt.

### High-End.Handleless.Timeless.



Modern cabinet with island **Material /.** Wood veneer + Sintered stone + Matte lacquer + Melamine **Kitchen type /.** Straight kitchen 22 23 24 25 26











8 1050







Modern simple baking paint cabinet **Material /.** Sintered stone + Matte lacquer + Glass Kitchen type /. Straight kitchen 27 28 29 30 31 32 33





0.1

0







Modern simple baking paint cabinet **Material /.** Sintered stone + Matte lacquer + Glass

Kitchen type /. Straight kitchen 27 28 29 30 31 32 33









Modern simple baking paint cabinet **Material /.** Sintered stone + Matte lacquer + Glass Kitchen type /. Straight kitchen 27 28 29 30 31 32 33







36

## Unique taste.



lluminated background wall Material /. Translucent stone + Wood veneer + Grille Kitchen type /. L - shaped Kitchen Cabinet 34 35 36 37 38 39 40 41









lluminated background wall **Material /.** Translucent stone + Wood veneer + Grille

Kitchen type /. L - shaped Kitchen Cabinet 34 35 36 37 38 39 40 41









lluminated background wall **Material /.** Translucent stone + Wood veneer + Grille Kitchen type /. L-shaped Kitchen Cabinet 34 35 36 37 38 39 40 41

## **Modern Minimalism**

Seamless, uninterrupted spaces where beauty meets reticence.



Modern cabinet with island **Material /.** Sintered stone + Matt