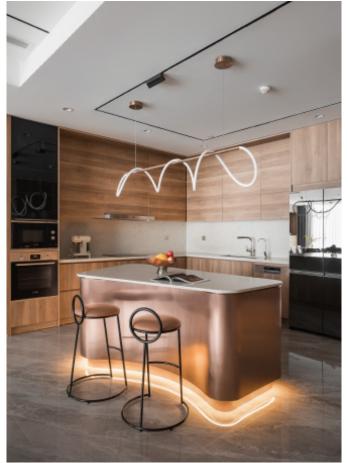

### High-End.Handleless.Timeless.

Modern cabinet with island **Material /.** Wood veneer + Sintered stone + Matte lacquer + Melamine **Kitchen type /.** Straight kitchen 22 23 24 25 26

8 1050

Modern simple baking paint cabinet **Material /.** Sintered stone + Matte lacquer + Glass Kitchen type /. Straight kitchen 27 28 29 30 31 32 33

## **Modern Minimalism**

Seamless, uninterrupted spaces where beauty meets reticence.

Modern cabinet with island **Material /.** Sintered stone + Matte lacquer + Melamine **Kitchen type /.** L - shaped Kitchen Cabinet **43 44 45 46 47** 