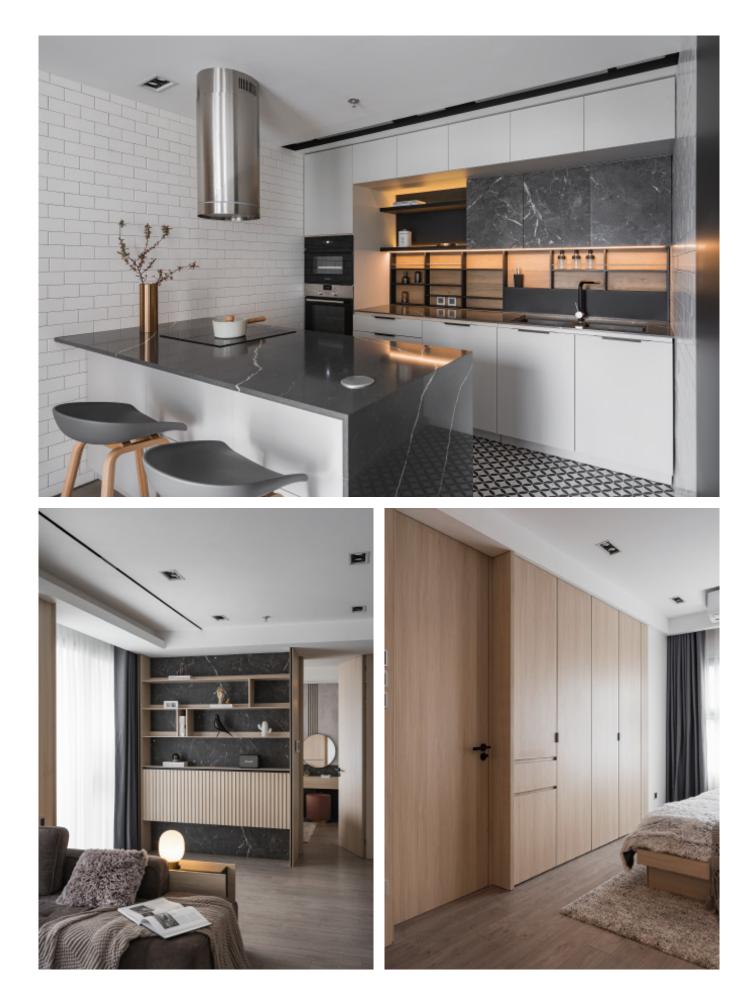

#### 8 INSPIRED LIVING

MDF with matte lacquer finishes. Material /. Wood veneer + Sintered stone + Matte lacquer Kitchen type /. Straight kitchen 5 6 7 8 9 10 11

MDF with matte lacquer finishes. Material /. Wood veneer + Sintered stone + Matte lacquer

**Kitchen type /.** Straight kitchen **5 6 7 8 9 10 11** 

Handleless Kitchen Cabinet with Island Material /. Wood veneer + Matte lacquer Kitchen type /. Straight kitchen 12 13 14 15 16 17

Handleless Kitchen Cabinet with Island. Material /. Wood veneer + Matte lacquer Kitchen type /. Straight kitchen 12 13 14 15 16 17