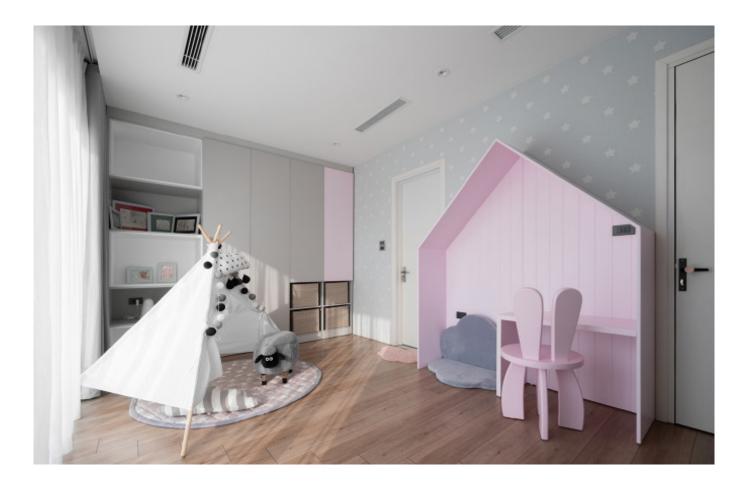

n with island 54 55 56 57 58 59 60



## Contemporary Edge

Integrate modern seamless with traditional elements.



Terrace Apartments **Material /.** Wood veneer + Sintered stone + Matte lacquer + Grille + Quarts Stone **Kitchen type /.** Kitchen with island 61 62 63 64 65 66







Terrace Apartments **Material /.** Wood veneer + Sintered stone + Matte lacquer + Grille + Quarts Stone **Kitchen type /.** Kitchen with island **61 62 63 64 65 66** 







Terrace Apartments **Material /.** Wood veneer + Sintered stone + Matte lacquer + Grille + Quarts Stone **Kitchen type /.** Kitchen with island **61 62 63 64 65 66** 











Handleless Kitchen Cabinet with Island **Material /.** Wood veneer + Matte lacquer + Grille + Sintered stone Kitchen type /. Kitchen with island 67 68 69 70 71







Handleless Kitchen Cabinet with Island **Material /.** Wood veneer + Matte lacquer + Grille + Sintered stone Kitchen type /. Kitchen with island 67 68 69 70 71





## 74 INSPIRED LIVING

MDF with matte lacquer finishes. Material /. Matte lacquer Kitchen type /. Minimalist Style L-shaped Kitchen Cabinets 72 73 74 75 76 77







6





MDF with matte lacquer finishes. **Material /.** Matte lacquer Kitchen type /. Minimalist Style L-shaped Kitchen Cabinets 72 73 74 75 76 77













Minimalist Style L-Shaped Kitchen Cabinets













Minimalist Style L-Shaped Kitchen Cabinets **Material /.** Wood veneer + Melamine + Matte lacquer

Kitchen type /. Kitchen with island 83 84 85 86 87 88









Minimalist Style L-Shaped Kitchen Cabinets **Material /.** Wood veneer + Melamine + Mat