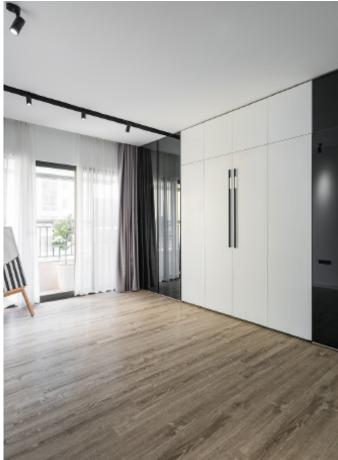

erial /.** Wood veneer + Melamine + Matte lacquer



**Kitchen type /.** Kitchen with island **83 84 85 86 87 88** 



## Tenderness to the core.

Delicate. Contemporary. Breathtaking.



MDF with matte lacquer finishes. Material /. MDF + Matte lacquer + Glass + Melamine Kitchen type /. Straight kitchen 89 90 91 92 93







**MDF** with matte lacquer finishes. **Material /.** MDF + Matte lacquer + Glass + Melamine **Kitchen type /.** Straight kitchen **89 90 91 92 93** 





**MDF** with matte lacquer finishes. **Material /.** MDF + Matte lacquer + Glass + Melamine

Kitchen type /. Straight kitchen 89 90 91 92 93









Shaker Style Modern Kitchen Cabinet **Material /.** Solid wood + MDF + Matte lacquer + Glass

Kitchen type /. Kitchen with island 94 95 96 97 98 99 100 101















Shaker Style Modern Kitchen Cabinet **Material /.** Solid wood + MDF + Matte lacquer + Glass

Kitchen type /. Kitchen with island 94 95 96 97 98 99 100 101