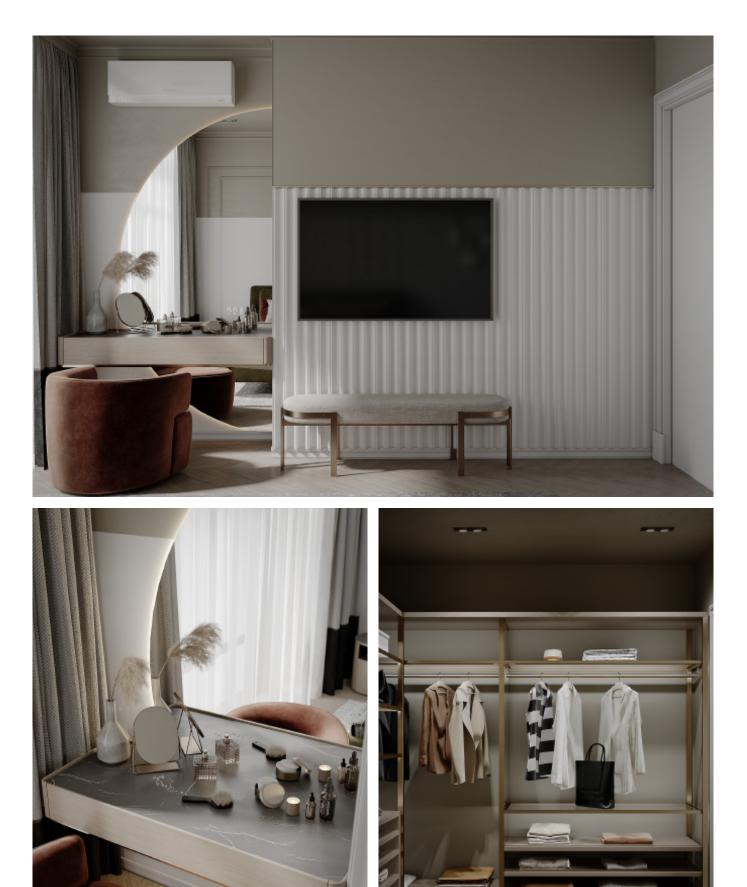

## 74 INSPIRED LIVING

MDF with matte lacquer finishes. Material /. Matte lacquer Kitchen type /. Minimalist Style L-shaped Kitchen Cabinets 72 73 74 75 76 77

6

MDF with matte lacquer finishes. **Material /.** Matte lacquer Kitchen type /. Minimalist Style L-shaped Kitchen Cabinets 72 73 74 75 76 77

Minimalist Style L-Shaped Kitchen Cabinets

Minimalist Style L-Shaped Kitchen Cabinets **Material /.** Wood veneer + Melamine + Matte lacquer

Kitchen type /. Kitchen with island 83 84 85 86 87 88

Minimalist Style L-Shaped Kitchen Cabinets **Material /.** Wood veneer + Melamine + Matte lacquer