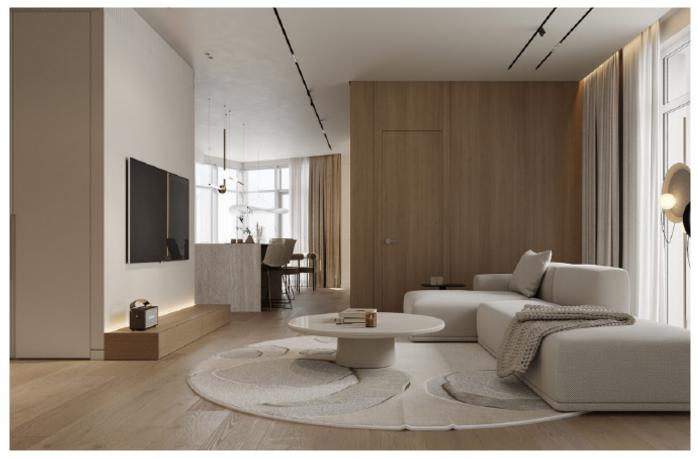

matte lacquer finishes. Material /. Wood veneer + Sintered stone + Matte lacquer

**Kitchen type /.** Straight kitchen **5 6 7 8 9 10 11** 







Handleless Kitchen Cabinet with Island Material /. Wood veneer + Matte lacquer Kitchen type /. Straight kitchen 12 13 14 15 16 17



Handleless Kitchen Cabinet with Island. Material /. Wood veneer + Matte lacquer Kitchen type /. Straight kitchen 12 13 14 15 16 17









Handleless Kitchen Cabinet with Island. Material /. Wood veneer + Matte lacquer Kitchen type /. Straight kitchen 12 13 14 15 16 17





















Modern cabinet with island **Material /.** Wood veneer + Sintered stone + Matte lacquer + Melamine **Kitchen type /.** Straight kitchen **5 6 7 8 9 10 11** 







# Luxury without the guilt.

### High-End.Handleless.Timeless.



Modern cabinet with island **Material /.** Wood veneer + Sintered stone + Matte lacquer + Melamine **Kitchen type /.** Straight kitchen 22 23 24 25 26











8 1050







Modern simple baking paint cabinet **Material /.** Sintered stone + Matte lacquer + Glass Kitchen type /. Straight kitchen 27 28 29 30 31 32 33





0.1

0







Modern simple baking paint cabinet **Material /.** Sintered stone + Matte lacquer + Glass

Kitchen type /. Straight kitchen 27 28 29 30 31 32 33









Modern simple baking paint cabinet **Material /.** Sintered stone + Matte lacquer + Glass Kitchen type /. Straight kitchen 27 28 29 30 31 32 33







36

## Unique taste.



lluminated background wall Material /. Translucent stone + Wood veneer + Grille Kitchen type /. L - shaped Kitchen Cabinet 34 35 3