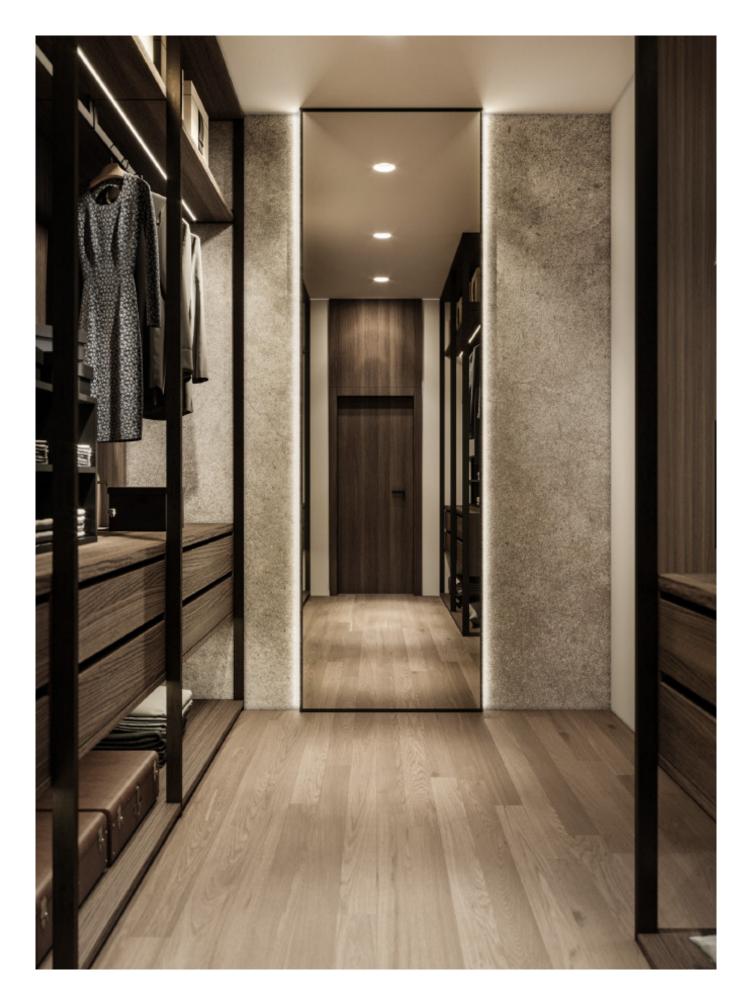

type /. L - shaped Kitchen Cabinet 48 49 50 51 52 53





Low-key L-shaped Kitchen Cabinet **Material /.** Wood veneer + Sintered stone + Matte lacquer + Grille Kitchen type /. L - shaped Kitchen Cabinet 48 49 50 51 52 53





Low-key L-shaped Kitchen Cabinet **Material /.** Wood veneer + Sintered stone + Matte lacquer + Grille

Kitchen type /. L - shaped Kitchen Cabinet 48 49 50 51 52 53





Modern country villa Material /. Wood veneer + Matte lacquer + Grille Kitchen type /. Kitchen with island 54 55 56 57 58 59 60







Modern country villa **Material /.** Wood veneer + Matte lacquer + Grille Kitchen type /. Kitchen with island 54 55 56 57 58 59 60





Modern country villa **Material /.** Wood veneer + Matte lacquer + Grille Kitchen type /. Kitchen with island 54 55 56 57 58 59 60



## Contemporary Edge

Integrate modern seamless with traditional elements.



Terrace Apartments **Material /.** Wood veneer + Sintered stone + Matte lacquer + Grille + Quarts Stone **Kitchen type /.** Kitchen with island 61 62 63 64 65 66







Terrace Apartments **Material /.** Wood veneer + Sintered stone + Matte lacquer + Grille + Quarts Stone **Kitchen type /.** Kitchen with island **61 62 63 64 65 66** 







Terrace Apartments **Material /.** Wood veneer + Sintered stone + Matte lacquer + Grille + Quarts Stone **Kitchen type /.** Kitchen with island **61 62 63 64 65 66** 











Handleless Kitchen Cabinet with Island **Material /.** Wood veneer + Matte lacquer + Grille + Sintered stone Kitchen type /. Kitchen with island 67 68 69 70 71







Handleless Kitchen Cabinet with