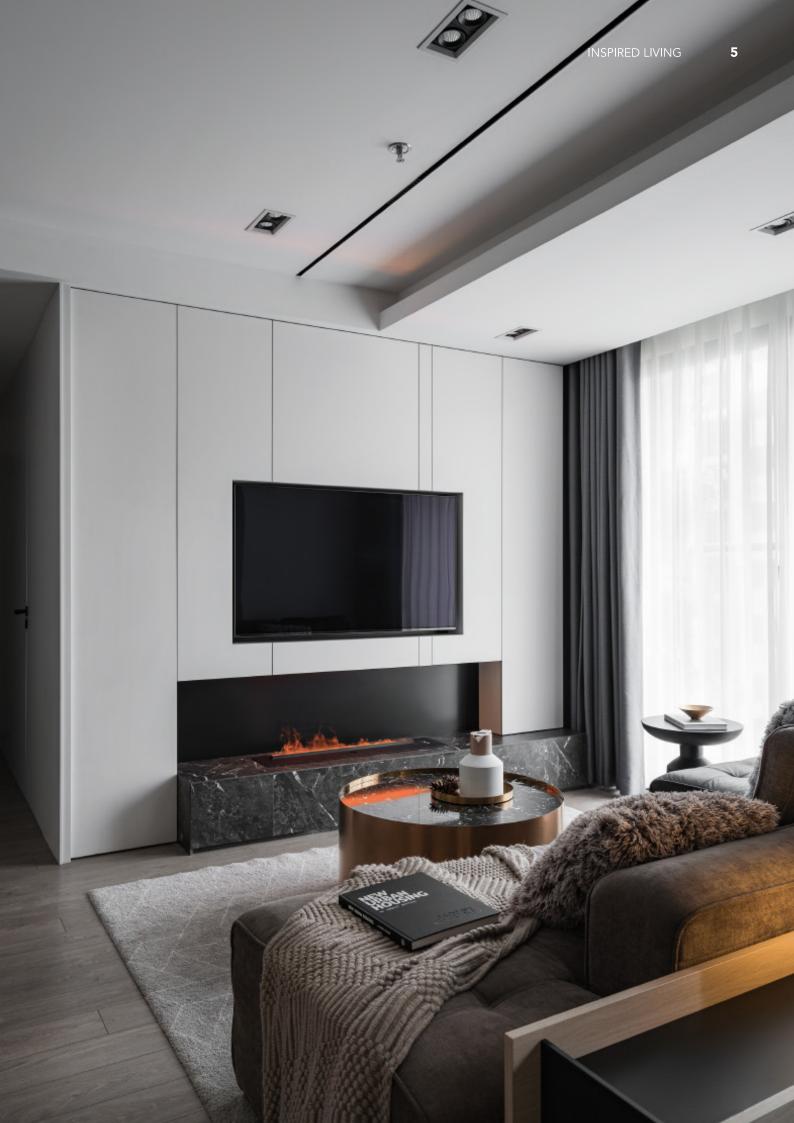

#### 8 INSPIRED LIVING

MDF with matte lacquer finishes. Material /. Wood veneer + Sintered stone + Matte lacquer Kitchen type /. Straight kitchen 5 6 7 8 9 10 11

MDF with matte lacquer finishes. Material /. Wood veneer + Sintered stone + Matte lacquer