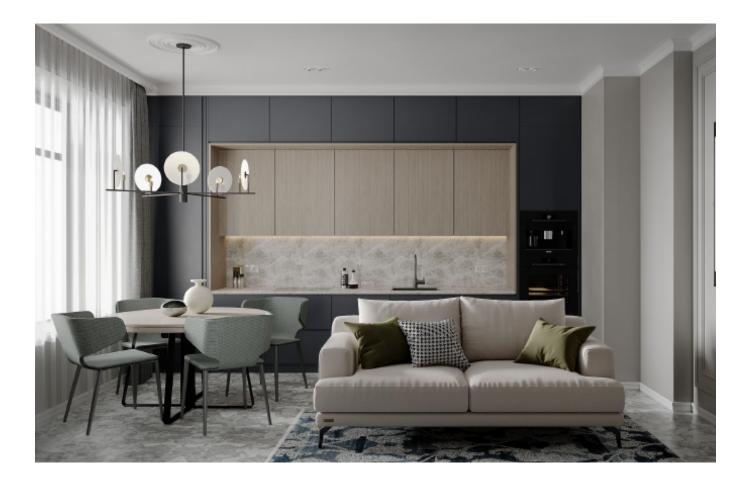

L-shaped Kitchen Cabinets 72 73 74 75 76 77







6





MDF with matte lacquer finishes. **Material /.** Matte lacquer Kitchen type /. Minimalist Style L-shaped Kitchen Cabinets 72 73 74 75 76 77













Minimalist Style L-Shaped Kitchen Cabinets













Minimalist Style L-Shaped Kitchen Cabinets **Material /.** Wood veneer + Melamine + Matte lacquer

Kitchen type /. Kitchen with island 83 84 85 86 87 88









Minimalist Style L-Shaped Kitchen Cabinets **Material /.** Wood veneer + Melamine + Matte lacquer



**Kitchen type /.** Kitchen with island **83 84 85 86 87 88** 



## Tenderness to the core.

Delicate. Contemporary. Breathtaking.



MDF with matte lacquer finishes. Material /. MDF + Matte lacquer + Glass + Melamine Kitchen type /. Straight kitchen 89 90 91 92 93







**MDF** with matte lacquer finishes. **Material /.** MDF + Matte lacquer + Glass + Melamine **Kitchen type /.** Straight kitchen **89 90 91 92 93** 





**MDF** with matte lacquer finishes. **Material /.** MDF + Matte lacquer + Glass + Melamine

Kitchen type /. Straight kitchen 89 90 91 92 93









Shaker Style Modern Kitchen Cabinet **Material /.** Solid wood + MDF + Matte lacquer + Glass

Kitchen type /. Kitchen with island 94 95 96 97 98 99 100 101















Shaker Style Modern Kitchen Cabinet **Material /.** Solid wood + MDF + Matte lacquer + Glass

Kitchen type /. Kitchen with island 94 95 96 97 98 99 100 101