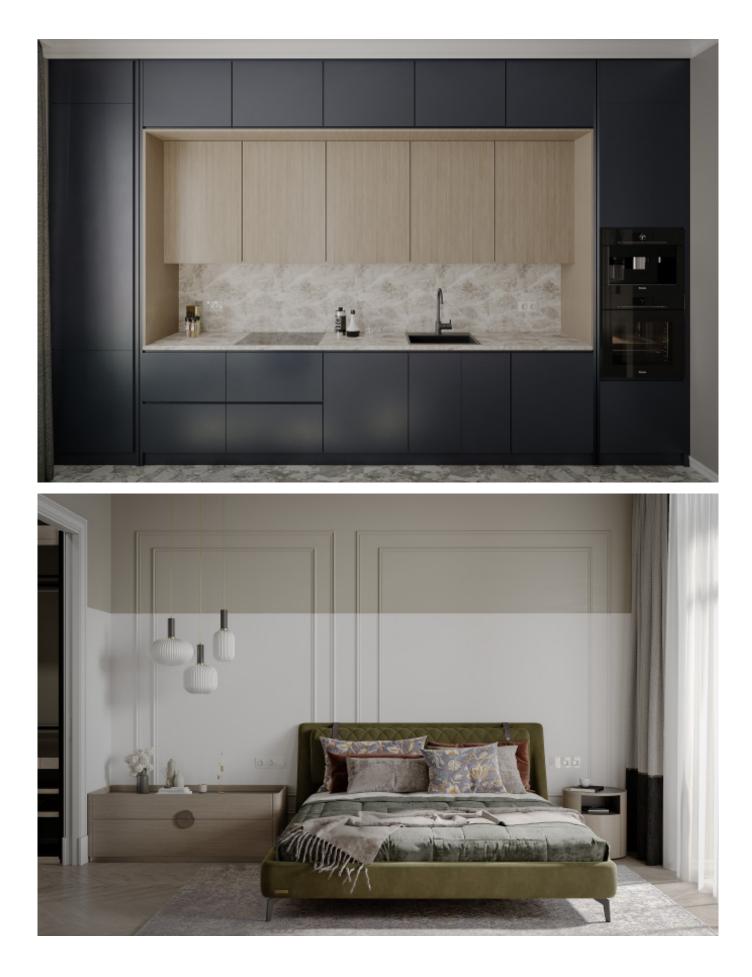

#### 8 INSPIRED LIVING

MDF with matte lacquer finishes. Material /. Wood veneer + Sintered stone + Matte lacquer Kitchen type /. Straight kitchen 5 6 7 8 9 10 11

MDF with matte lacquer finishes. Material /. Wood veneer + Sintered stone + Matte lacquer

**Kitchen type /.** Straight kitchen **5 6 7 8 9 10 11** 

Handleless Kitchen Cabinet with Island Material /. Wood veneer + Matte lacquer Kitchen type /. Straight kitchen 12 13 14 15 16 17

Handleless Kitchen Cabinet with Island. Material /. Wood veneer + Matte lacquer Kitchen type /. Straight kitchen 12 13 14 15 16 17