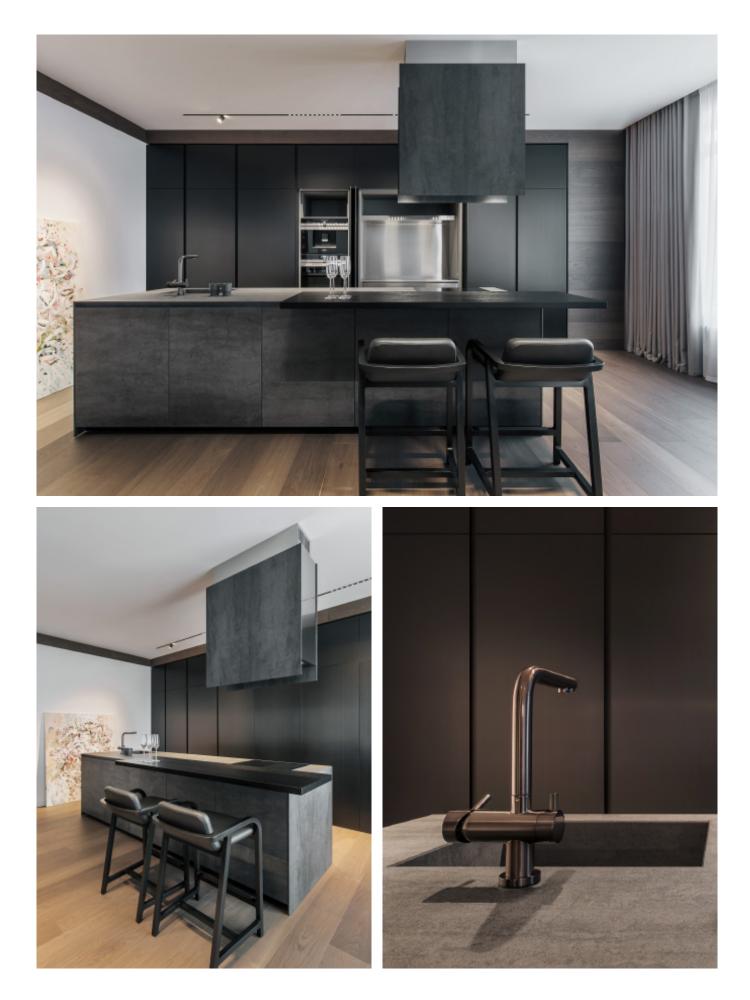

#### 8 INSPIRED LIVING

MDF with matte lacquer finishes. Material /. Wood veneer + Sintered stone + Matte lacquer Kitchen type /. Straight kitchen 5 6 7 8 9 10 11

MDF with matte lacquer finishes. Material /. Wood veneer + Sintered stone + Matte lacquer

**Kitchen type /.** Straight kitchen **5 6 7 8 9 10 11** 

Handleless Kitchen Cabinet with Island Material /. Wood veneer + Matte lacquer Kitchen type /. Straight kitchen 12 13 14 15 16 17

Handleless Kitchen Cabinet with Island. Material /. Wood veneer + Matte lacquer Kitchen type /. Straight kitchen 12 13 14 15 16 17

Handleless Kitchen Cabinet with Island. Material /. Wood veneer + Matte lacquer Kitchen type /. Straight kitchen 12 13 14 15 16 17

Modern cabinet with island **Material /.** Wood veneer + Sintered stone + Matte lacquer + Melamine **Kitchen type /.** Straight kitchen **5 6 7 8 9 10 11** 