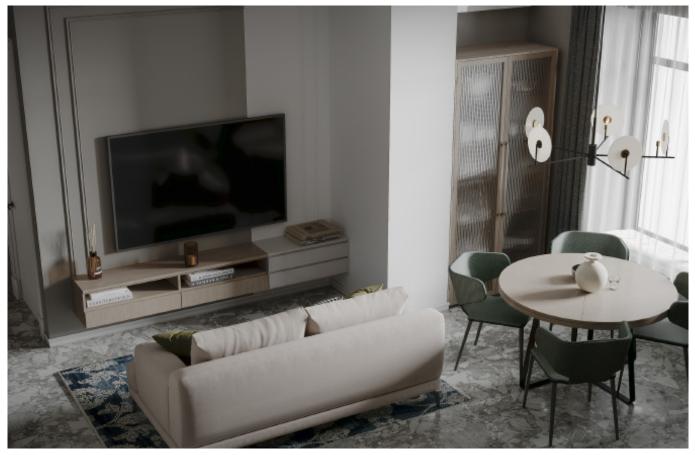

d 67 68 69 70 71





## 74 INSPIRED LIVING

MDF with matte lacquer finishes. Material /. Matte lacquer Kitchen type /. Minimalist Style L-shaped Kitchen Cabinets 72 73 74 75 76 77







6





MDF with matte lacquer finishes. **Material /.** Matte lacquer Kitchen type /. Minimalist Style L-shaped Kitchen Cabinets 72 73 74 75 76 77













Minimalist Style L-Shaped Kitchen Cabinets













Minimalist Style L-Shaped Kitchen Cabinets **Material /.** Wood veneer + Melamine + Matte lacquer

Kitchen type /. Kitchen with island 83 84 85 86 87 88









Minimalist Style L-Shaped Kitchen Cabinets **Material /.** Wood veneer + Melamine + Matte lacquer



**Kitchen type /.** Kitchen with island **83 84 85 86 87 88** 



## Tenderness to the core.

Delicate. Contemporary. Breathtaking.



MDF with matte lacquer finishes. Material /. MDF + Matte lacquer + Glass + Melamine Kitchen type /. Straight kitchen 89 90 91 92 93







**MDF** with matte lacquer finishes. **Material /.** MDF + Matte lacquer + Glass + Melamine **Kitchen type /.** Straight kitchen **89 90 91 92 93** 





**MDF** with matte lacquer finishes. **Material /.** MDF + Matte lacquer + Glass + Melamine

Kitchen type /. Straight kitchen 89 90 91 92 93









Shaker Style Modern Kitchen Cabinet **Material /.** Solid wood + MDF + Matte lacquer + Glass

Kitchen type /. Kitchen with island 94 95 96 97 98 99 100 101















Shaker Style Modern Kitchen Cabinet **Material /.** Solid wood + MDF + Matte lacquer + Glass

Kitchen type /. Kitchen with island 94 95 96 97 98 99 100 101