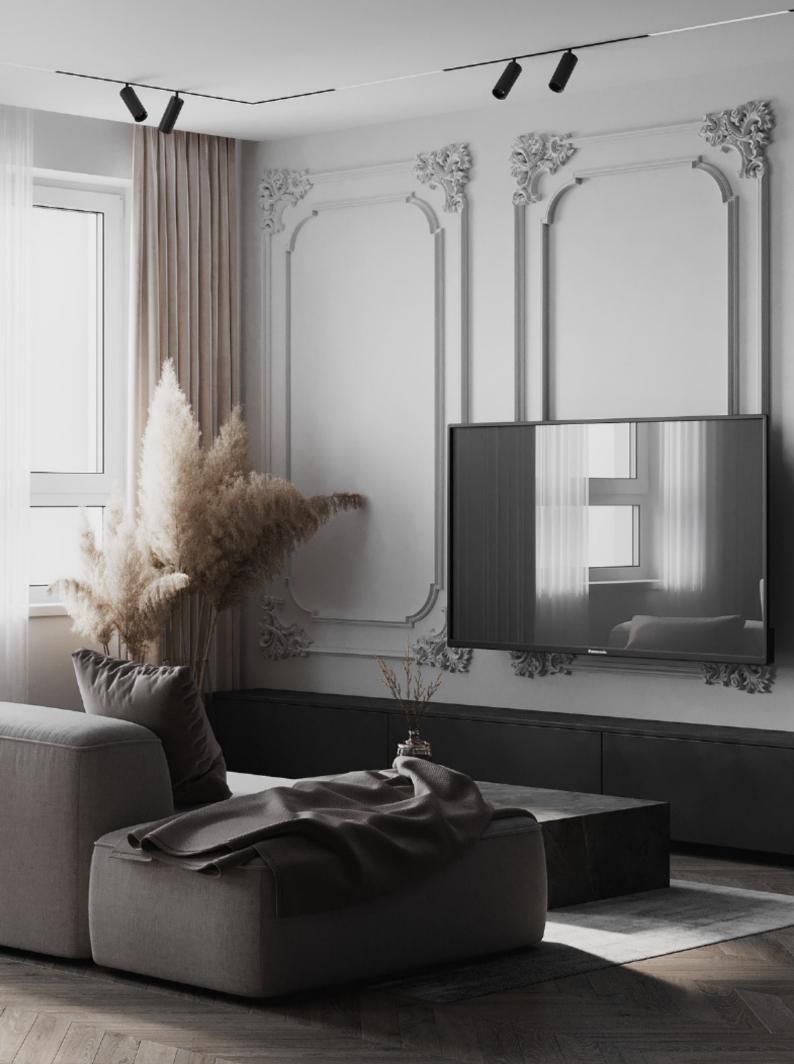

eer + Grille Kitchen type /. L-shaped Kitchen Cabinet 34 35 36 37 38 39 40 41

## **Modern Minimalism**

Seamless, uninterrupted spaces where beauty meets reticence.



Modern cabinet with island **Material /.** Sintered stone + Matte lacquer + Melamine **Kitchen type /.** L - shaped Kitchen Cabinet **43 44 45 46 47** 





Minimalist U-shaped cabinet **Material /.** Sintered stone + Matte lacquer + Melamine Kitchen type /. U - shaped Kitchen Cabinet 43 44 45 46 47





Minimalist U-shaped cabinet **Material /.** Sintered stone + Matte lacquer + Melamine Kitchen type /. U - shaped Kitchen Cabinet 43 44 45 46 47



Kitchen Cabinet

Low-key L-shaped Kitchen Cabinet Material /. Wood veneer + Sintered stone + Matte lacquer + Grille Kitchen type /. L - shaped Kitchen Cabinet 48 49 50 51 52 53





Low-key L-shaped Kitchen Cabinet **Material /.** Wood veneer + Sintered stone + Matte lacquer + Grille Kitchen type /. L - shaped Kitchen Cabinet 48 49 50 51 52 53





Low-key L-shaped Kitchen Cabinet **Material /.** Wood veneer + Sintered stone + Matte lacquer + Grille

Kitchen type /. L - shaped Kitchen Cabinet 48 49 50 51 52 53





Modern country villa Material /. Wood veneer + Matte lacquer + Grille Kitchen type /. Kitchen with island 54 55 56 57 58 59 60







Modern country villa **Material /.** Wood veneer + Matte lacquer + Grille Kitchen type /. Kitchen with island 54 55 56 57 58 59 60





Modern country villa **Material /.** Wood veneer + Matte lacquer + Grille Kitchen type /. Kitchen with island 54 55 56 57 58 59 60



## Contemporary Edge

Integrate modern seamless with