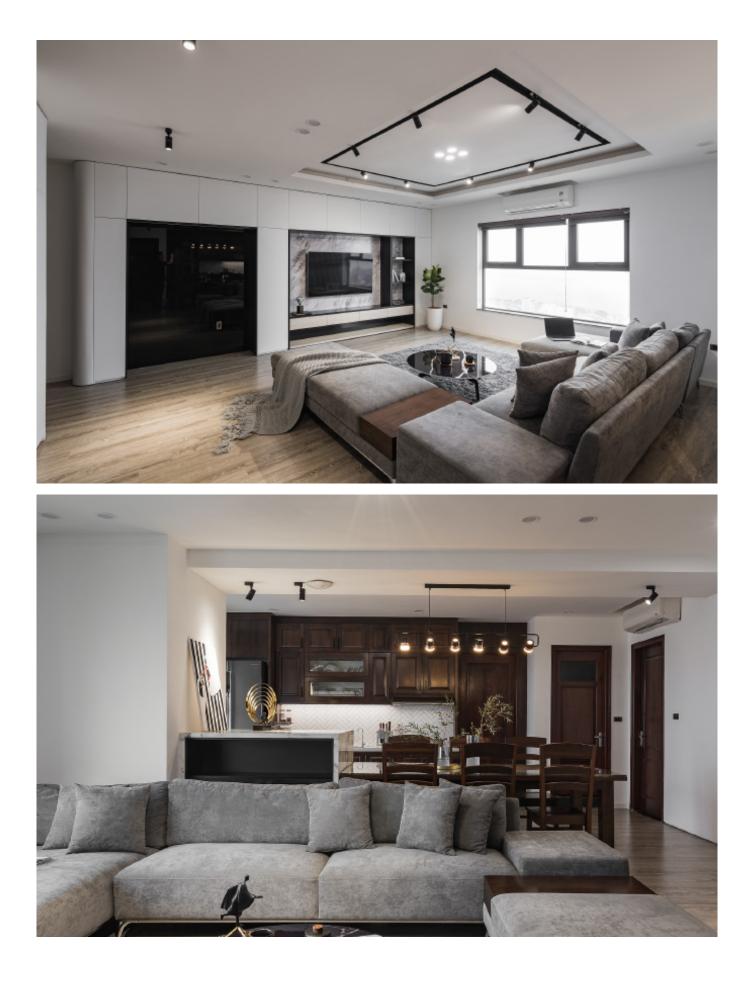

inets **Material /.** Wood veneer + Melamine + Matte lacquer

Kitchen type /. Kitchen with island 83 84 85 86 87 88









Minimalist Style L-Shaped Kitchen Cabinets **Material /.** Wood veneer + Melamine + Matte lacquer



**Kitchen type /.** Kitchen with island **83 84 85 86 87 88** 



## Tenderness to the core.

Delicate. Contemporary. Breathtaking.



MDF with matte lacquer finishes. Material /. MDF + Matte lacquer + Glass + Melamine Kitchen type /. Straight kitchen 89 90 91 92 93







**MDF** with matte lacquer finishes. **Material /.** MDF + Matte lacquer + Glass + Melamine **Kitchen type /.** Straight kitchen **89 90 91 92 93** 





**MDF** with matte lacquer finishes. **Material /.** MDF + Matte lacquer + Glass + Melamine

Kitchen type /. Straight kitchen 89 90 91 92 93









Shaker Style Modern Kitchen Cabinet **Material /.** Solid wood + MDF + Matte lacquer + Glass

Kitchen type /. Kitchen with island 94 95 96 97 98 99 100 101















Shaker Style Modern Kitchen Cabinet **Material /.** Solid wood + MDF + Matte lacquer + Glass

Kitchen type /. Kitchen with island 94 95 96 97 98 99 100 101