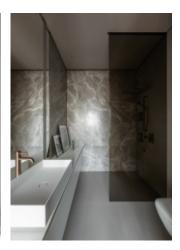

out in value, design, quality, and craftsmanship.







#### 8 INSPIRED LIVING

MDF with matte lacquer finishes. Material /. Wood veneer + Sintered stone + Matte lacquer Kitchen type /. Straight kitchen 5 6 7 8 9 10 11





MDF with matte lacquer finishes. Material /. Wood veneer + Sintered stone + Matte lacquer

**Kitchen type /.** Straight kitchen **5 6 7 8 9 10 11** 







Handleless Kitchen Cabinet with Island Material /. Wood veneer + Matte lacquer Kitchen type /. Straight kitchen 12 13 14 15 16 17



Handleless Kitchen Cabinet with Island. Material /. Wood veneer + Matte lacquer Kitchen type /. Straight kitchen 12 13 14 15 16 17









Handleless Kitchen Cabinet with Island. Material /. Wood veneer + Matte lacquer Kitchen type /. Straight kitchen 12 13 14 15 16 17





















Modern cabinet with island **Material /.** Wood veneer + Sintered stone + Matte lacquer + Melamine **Kitchen type /.** Straight kitchen **5 6 7 8 9 10 11** 







# Luxury without the guilt.

### High-End.Handleless.Timeless.



Modern cabinet with island **Material /.** Wood veneer + Sintered stone + Matte lacquer + Melamine **Kitchen type /.** Straight kitchen 22 23 24 25 26











8 1050







Modern simple baking paint cabinet **Material /.** Sintered stone + Matte lacquer + Glass Kitchen type /. Straight kitchen 27 28 29 30 31 32 33





0.1

0







Modern simple baking paint cabinet **Material /.** Sintered stone + Matte lacquer + Glass

Kitchen type /. Straight kitchen 27 28 29 30 31 32 33









Modern simple baking paint cabinet **Material /.** Sintered stone + Mat