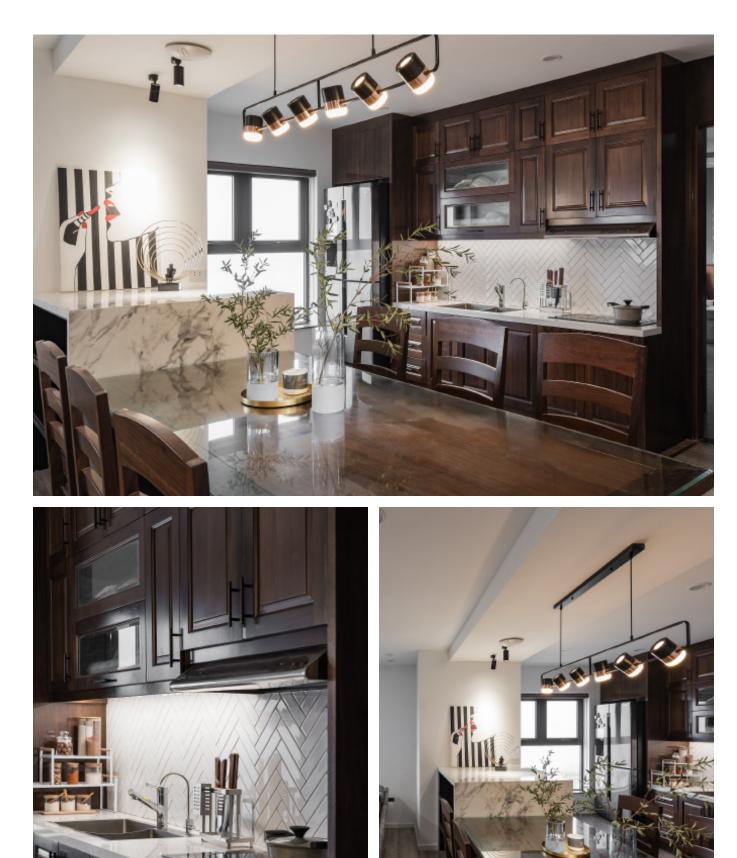

ets **Material /.** Wood veneer + Melamine + Matte lacquer

Kitchen type /. Kitchen with island 83 84 85 86 87 88









Minimalist Style L-Shaped Kitchen Cabinets **Material /.** Wood veneer + Melamine + Matte lacquer



**Kitchen type /.** Kitchen with island **83 84 85 86 87 88** 



## Tenderness to the core.

Delicate. Contemporary. Breathtaking.



MDF with matte lacquer finishes. Material /. MDF + Matte lacquer + Glass + Melamine Kitchen type /. Straight kitchen 89 90 91 92 93







**MDF** with matte lacquer finishes. **Material /.** MDF + Matte lacquer + Glass + Melamine **Kitchen type /.** Straight kitchen **89 90 91 92 93** 





**MDF** with matte lacquer finishes. **Material /.** MDF + Matte lacquer + Glass + Melamine

Kitchen type /. Straight kitchen 89 90 91 92 93









Shaker Style Modern Kitchen Cabinet **Material /.** Solid wood + MDF + Matte lacquer + Glass

Kitchen type /. Kitchen with island 94 95 96 97 98 99 100 101















Shaker Style Modern Kitchen Cabinet **Material /.** Solid wood + MDF + Matte lacquer + Glass

Kitchen type /. Kitchen with island 94 95 96 97 98 99 100 101