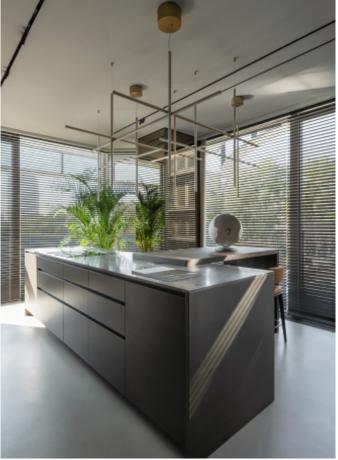

Handleless Kitchen Cabinet with Island. Material /. Wood veneer + Matte lacquer Kitchen type /. Straight kitchen 12 13 14 15 16 17

Modern cabinet with island **Material /.** Wood veneer + Sintered stone + Matte lacquer + Melamine **Kitchen type /.** Straight kitchen **5 6 7 8 9 10 11** 

### High-End.Handleless.Timeless.

Modern cabinet with island **Material /.** Wood veneer + Sintered stone + Matte lacquer + Melamine **Kitchen type /.** Straight kitchen 22 23 24 25 26

8 1050

Modern simple baking paint cabinet **Material /.** Sintered stone + Matte lacquer + Glass Kitchen type /. Straight kitchen 27 28 29 30 31 32 33