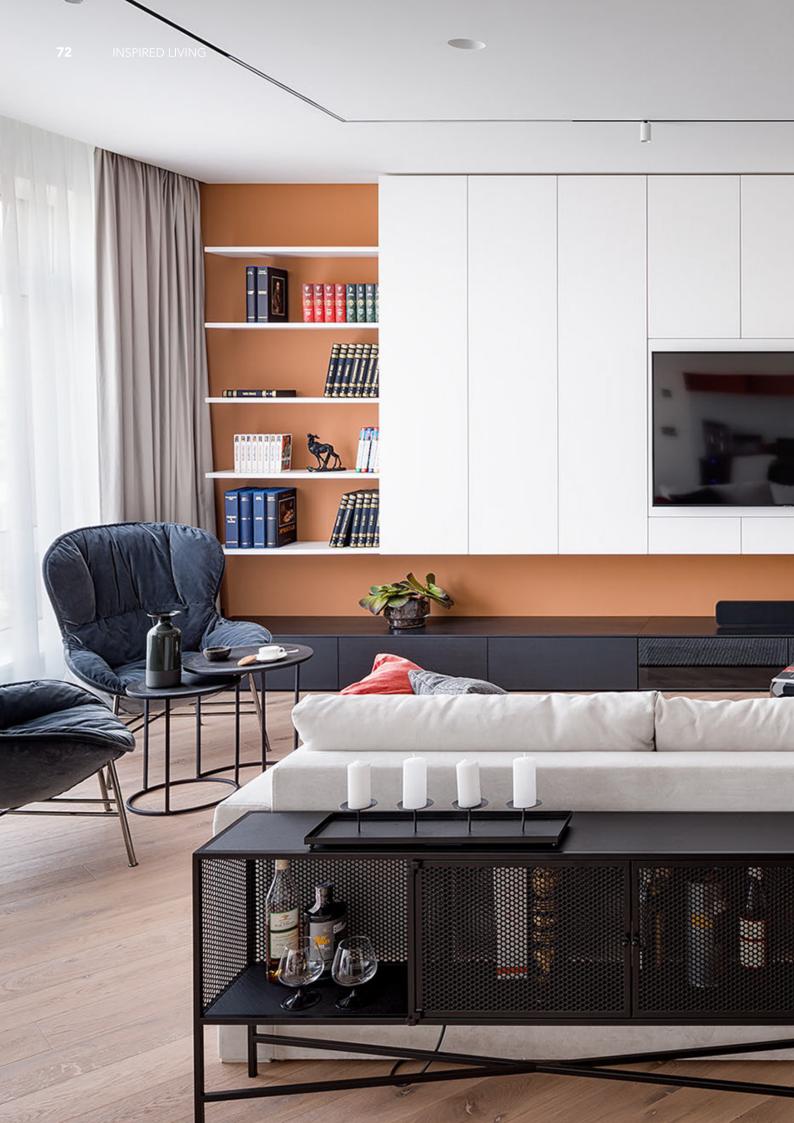

Sintered stone + Matte lacquer + Grille + Quarts Stone **Kitchen type /.** Kitchen with island 61 62 63 64 65 66







Terrace Apartments **Material /.** Wood veneer + Sintered stone + Matte lacquer + Grille + Quarts Stone **Kitchen type /.** Kitchen with island **61 62 63 64 65 66** 







Terrace Apartments **Material /.** Wood veneer + Sintered stone + Matte lacquer + Grille + Quarts Stone **Kitchen type /.** Kitchen with island **61 62 63 64 65 66** 











Handleless Kitchen Cabinet with Island **Material /.** Wood veneer + Matte lacquer + Grille + Sintered stone Kitchen type /. Kitchen with island 67 68 69 70 71







Handleless Kitchen Cabinet with Island **Material /.** Wood veneer + Matte lacquer + Grille + Sintered stone Kitchen type /. Kitchen with island 67 68 69 70 71





## 74 INSPIRED LIVING

MDF with matte lacquer finishes. Material /. Matte lacquer Kitchen type /. Minimalist Style L-shaped Kitchen Cabinets 72 73 74 75 76 77







6





MDF with matte lacquer finishes. **Material /.** Matte lacquer Kitchen type /. Minimalist Style L-shaped Kitchen Cabinets 72 73 74 75 76 77













Minimalist Style L-Shaped Kitchen Cabinets













Minimalist Style L-Shaped Kitchen Cabinets **Material /.** Wood veneer + Melamine + Matte lacquer

Kitchen type /. Kitchen with island 83 84 85 86 87 88









Minimalist Style L-Shaped Kitchen Cabinets **Material /.** Wood veneer + Melamine + Matte lacquer



**Kitchen type /.** Kitchen with island **83 84 85 86 87 88** 



## Tenderness to the core.

Delicate. Contemporary. Breathtaking.



MDF with matte l