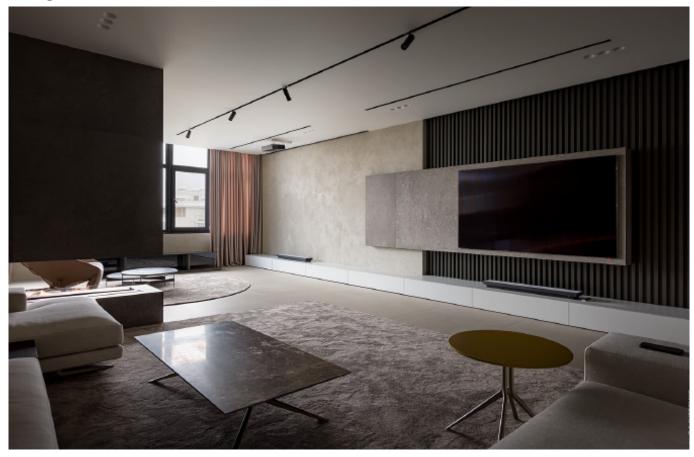

# Luxury without the guilt.

### High-End.Handleless.Timeless.

Modern cabinet with island **Material /.** Wood veneer + Sintered stone + Matte lacquer + Melamine **Kitchen type /.** Straight kitchen 22 23 24 25 26

8 1050

Modern simple baking paint cabinet **Material /.** Sintered stone + Matte lacquer + Glass Kitchen type /. Straight kitchen 27 28 29 30 31 32 33