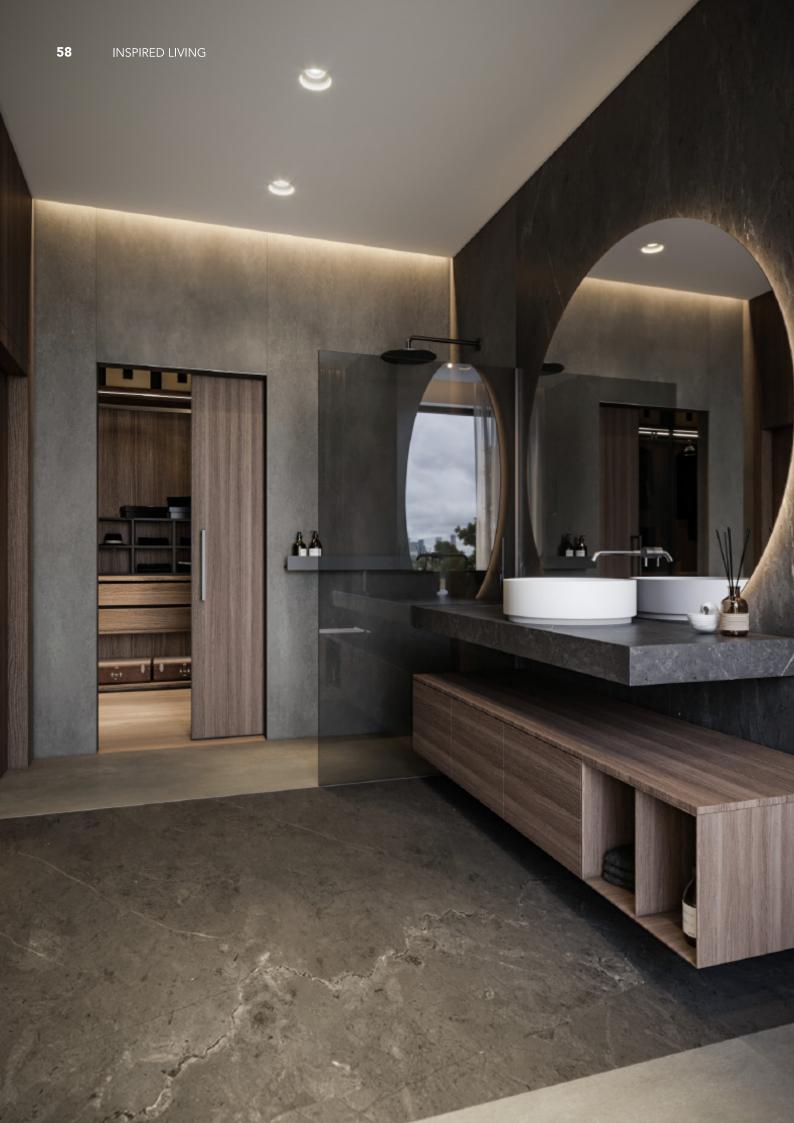

45 46 47



Kitchen Cabinet

Low-key L-shaped Kitchen Cabinet Material /. Wood veneer + Sintered stone + Matte lacquer + Grille Kitchen type /. L - shaped Kitchen Cabinet 48 49 50 51 52 53





Low-key L-shaped Kitchen Cabinet **Material /.** Wood veneer + Sintered stone + Matte lacquer + Grille Kitchen type /. L - shaped Kitchen Cabinet 48 49 50 51 52 53





Low-key L-shaped Kitchen Cabinet **Material /.** Wood veneer + Sintered stone + Matte lacquer + Grille

Kitchen type /. L - shaped Kitchen Cabinet 48 49 50 51 52 53





Modern country villa Material /. Wood veneer + Matte lacquer + Grille Kitchen type /. Kitchen with island 54 55 56 57 58 59 60







Modern country villa **Material /.** Wood veneer + Matte lacquer + Grille Kitchen type /. Kitchen with island 54 55 56 57 58 59 60





Modern country villa **Material /.** Wood veneer + Matte lacquer + Grille Kitchen type /. Kitchen with island 54 55 56 57 58 59 60



## Contemporary Edge

Integrate modern seamless with traditional elements.



Terrace Apartments **Material /.** Wood veneer + Sintered stone + Matte lacquer + Grille + Quarts Stone **Kitchen type /.** Kitchen with island 61 62 63 64 65 66







Terrace Apartments **Material /.** Wood veneer + Sintered stone + Matte lacquer + Grille + Quarts Stone **Kitchen type /.** Kitchen with island **61 62 63 64 65 66** 







Terrace Apartments **Material /.** Wood veneer + Sintered stone + Matte lacquer + Grille + Quarts Stone **Kitchen type /.** Kitchen with island **61 62 63 64 65 66** 











Handleless Kitchen Cabinet with Island **Material /.** Wood ven