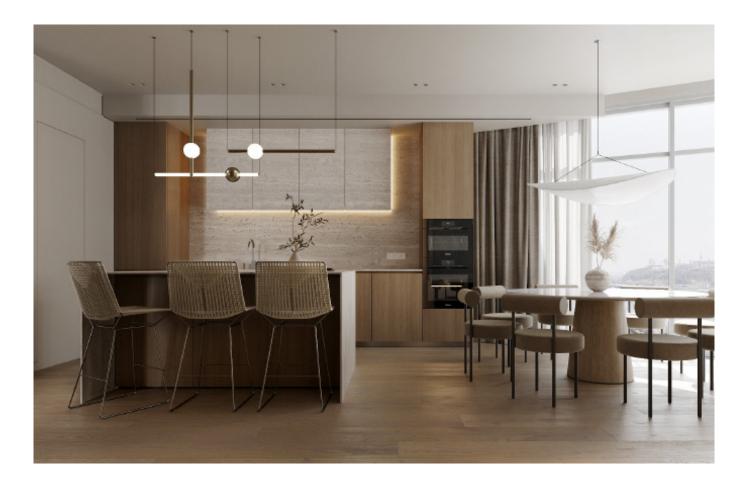

#### 8 INSPIRED LIVING

MDF with matte lacquer finishes. Material /. Wood veneer + Sintered stone + Matte lacquer Kitchen type /. Straight kitchen 5 6 7 8 9 10 11

MDF with matte lacquer finishes. Material /. Wood veneer + Sintered stone + Matte lacquer

**Kitchen type /.** Straight kitchen **5 6 7 8 9 10 11** 

Handleless Kitchen Cabinet with Island Material /. Wood veneer + Matte lacquer Kitchen type /. Straight kitchen 12 13 14 15 16 17

Handleless Kitchen Cabinet with Island. Material /. Wood veneer + Matte lacquer Kitchen type /. Straight kitchen 12 13 14 15 16 17

Handleless Kitchen Cabinet with Island. Material /. Wood veneer + Matte lacquer Kitchen type /. Straight kitchen 12 13 14 15 16 17

Modern cabinet with island **Material /.** Wood veneer + Sintered stone + Matte lacquer + Melamine **Kitchen type /.** Straight kitchen **5 6 7 8 9 10 11** 