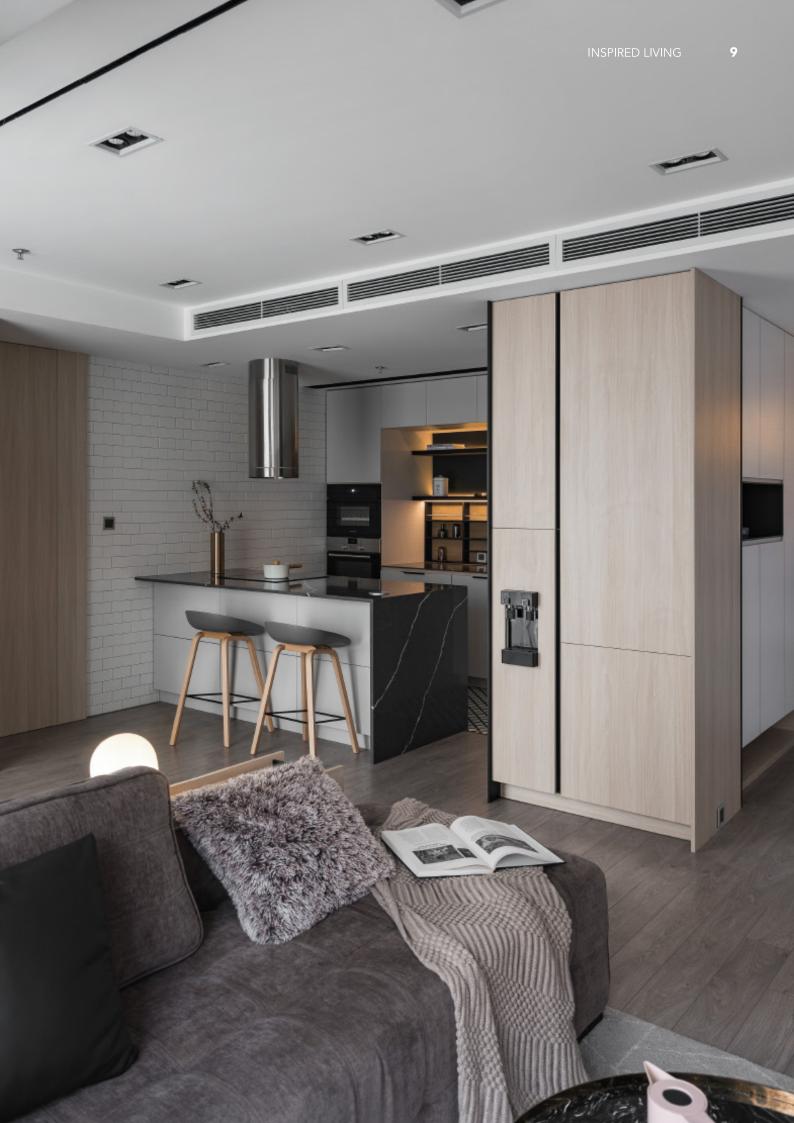

#### 8 INSPIRED LIVING

MDF with matte lacquer finishes. Material /. Wood veneer + Sintered stone + Matte lacquer Kitchen type /. Straight kitchen 5 6 7 8 9 10 11

MDF with matte lacquer finishes. Material /. Wood veneer + Sintered stone + Matte lacquer

**Kitchen type /.** Straight kitchen **5 6 7 8 9 10 11** 

Handleless Kitchen Cabinet with Island Material /. Wood veneer + Matte lacquer Kitchen type /. Straight kitchen 12 13 14 15 16 17

Handleless Kitchen Cabinet with Island. Material /. Wood veneer + Matte lacquer Kitchen type /. Straight kitchen 12 13 14 15 16 17