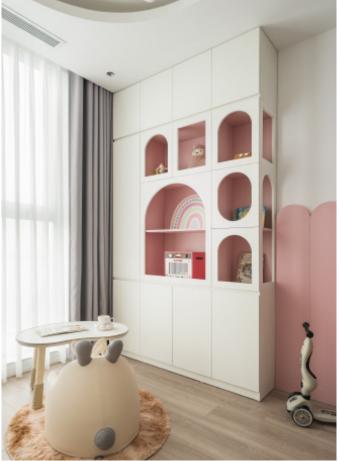

simple baking paint cabinet **Material /.** Sintered stone + Matte lacquer + Glass Kitchen type /. Straight kitchen 27 28 29 30 31 32 33





0.1

0







Modern simple baking paint cabinet **Material /.** Sintered stone + Matte lacquer + Glass

Kitchen type /. Straight kitchen 27 28 29 30 31 32 33









Modern simple baking paint cabinet **Material /.** Sintered stone + Matte lacquer + Glass Kitchen type /. Straight kitchen 27 28 29 30 31 32 33







36

## Unique taste.



lluminated background wall Material /. Translucent stone + Wood veneer + Grille Kitchen type /. L - shaped Kitchen Cabinet 34 35 36 37 38 39 40 41









lluminated background wall **Material /.** Translucent stone + Wood veneer + Grille

Kitchen type /. L - shaped Kitchen Cabinet 34 35 36 37 38 39 40 41









lluminated background wall **Material /.** Translucent stone + Wood veneer + Grille Kitchen type /. L-shaped Kitchen Cabinet 34 35 36 37 38 39 40 41

## **Modern Minimalism**

Seamless, uninterrupted spaces where beauty meets reticence.



Modern cabinet with island **Material /.** Sintered stone + Matte lacquer + Melamine **Kitchen type /.** L - shaped Kitchen Cabinet **43 44 45 46 47** 





Minimalist U-shaped cabinet **Material /.** Sintered stone + Matte lacquer + Melamine Kitchen type /. U - shaped Kitchen Cabinet 43 44 45 46 47





Minimalist U-shaped cabinet **Material /.** Sintered stone + Matte lacquer + Melamine Kitchen type /. U - shaped Kitchen Cabinet 43 44 45 46 47



Kitchen Cabinet

Low-key L-shaped Kitchen Cabinet Material /. Wood veneer + Sintered stone + Matte lacque