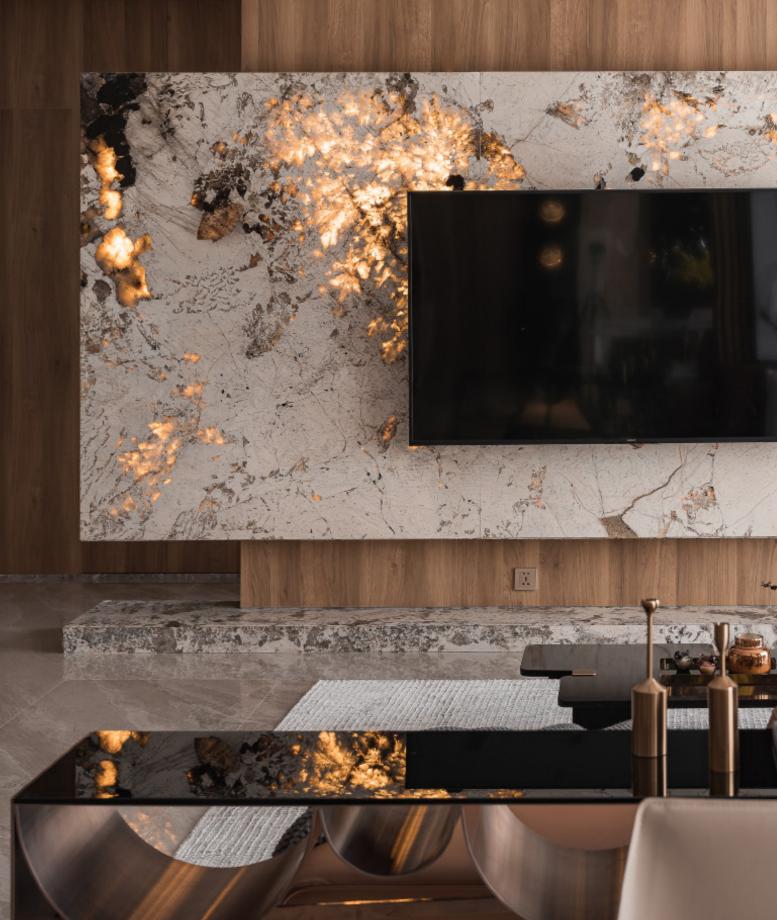

## Unique taste.

lluminated background wall Material /. Translucent stone + Wood veneer + Grille Kitchen type /. L - shaped Kitchen Cabinet 34 35 36 37 38 39 40 41

lluminated background wall **Material /.** Translucent stone + Wood veneer + Grille

Kitchen type /. L - shaped Kitchen Cabinet 34 35 36 37 38 39 40 41

lluminated background wall **Material /.** Translucent stone + Wood veneer + Grille Kitchen type /. L-shaped Kitchen Cabinet 34 35 36 37 38 39 40 41