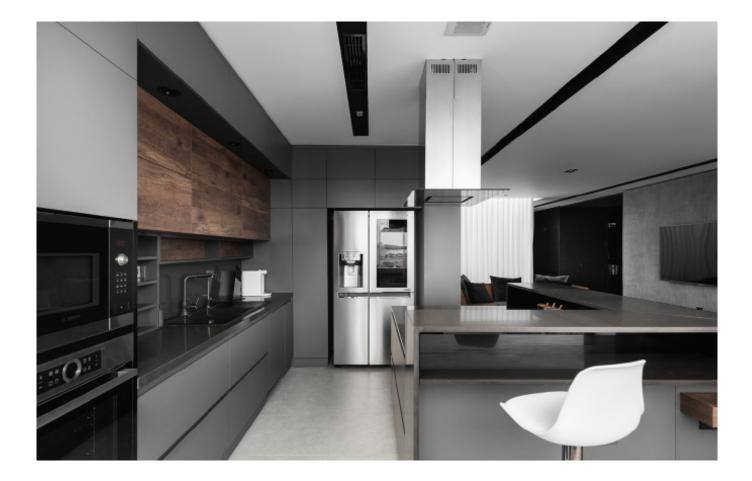

#### 8 INSPIRED LIVING

MDF with matte lacquer finishes. Material /. Wood veneer + Sintered stone + Matte lacquer Kitchen type /. Straight kitchen 5 6 7 8 9 10 11

MDF with matte lacquer finishes. Material /. Wood veneer + Sintered stone + Matte lacquer

**Kitchen type /.** Straight kitchen **5 6 7 8 9 10 11** 

Handleless Kitchen Cabinet with Island Material /. Wood veneer + Matte lacquer Kitchen type /. Straight kitchen 12 13 14 15 16 17

Handleless Kitchen Cabinet with Island. Material /. Wood veneer + Matte lacquer Kitchen type /. Straight kitchen 12 13 14 15 16 17