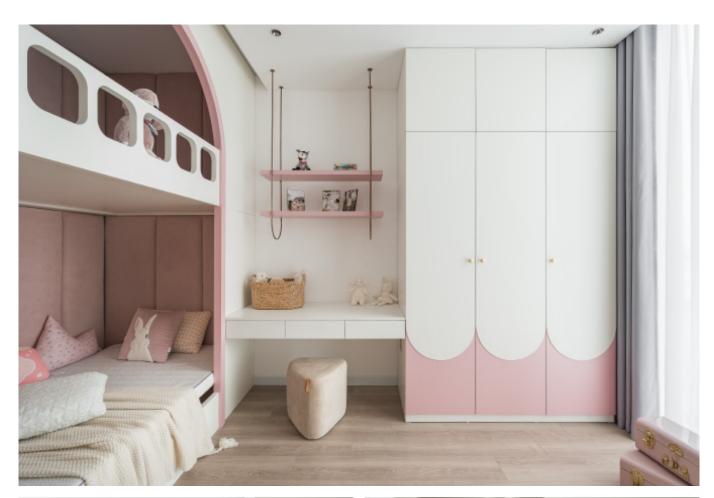

ern simple baking paint cabinet **Material /.** Sintered stone + Matte lacquer + Glass Kitchen type /. Straight kitchen 27 28 29 30 31 32 33





0.1

0







Modern simple baking paint cabinet **Material /.** Sintered stone + Matte lacquer + Glass

Kitchen type /. Straight kitchen 27 28 29 30 31 32 33









Modern simple baking paint cabinet **Material /.** Sintered stone + Matte lacquer + Glass Kitchen type /. Straight kitchen 27 28 29 30 31 32 33







36

## Unique taste.



lluminated background wall Material /. Translucent stone + Wood veneer + Grille Kitchen type /. L - shaped Kitchen Cabinet 34 35 36 37 38 39 40 41









lluminated background wall **Material /.** Translucent stone + Wood veneer + Grille

Kitchen type /. L - shaped Kitchen Cabinet 34 35 36 37 38 39 40 41









lluminated background wall **Material /.** Translucent stone + Wood veneer + Grille Kitchen type /. L-shaped Kitchen Cabinet 34 35 36 37 38 39 40 41

## **Modern Minimalism**

Seamless, uninterrupted spaces where beauty meets reticence.



Modern cabinet with island **Material /.** Sintered stone + Matte lacquer + Melamine **Kitchen type /.** L - shaped Kitchen Cabinet **43 44 45 46 47** 





Minimalist U-shaped cabinet **Material /.** Sintered stone + Matte lacquer + Melamine Kitchen type /. U - shaped Kitchen Cabinet 43 44 45 46 47





Minimalist U-shaped cabinet **Material /.** Sintered stone + Matte lacquer + Melamine Kitchen type /. U - shaped Kitchen Cabinet 43 44 45 46 47



Kitchen Cabinet

Low-key L-shaped Kitchen Cabinet Material /. Wood veneer + Sintered stone + Matte la