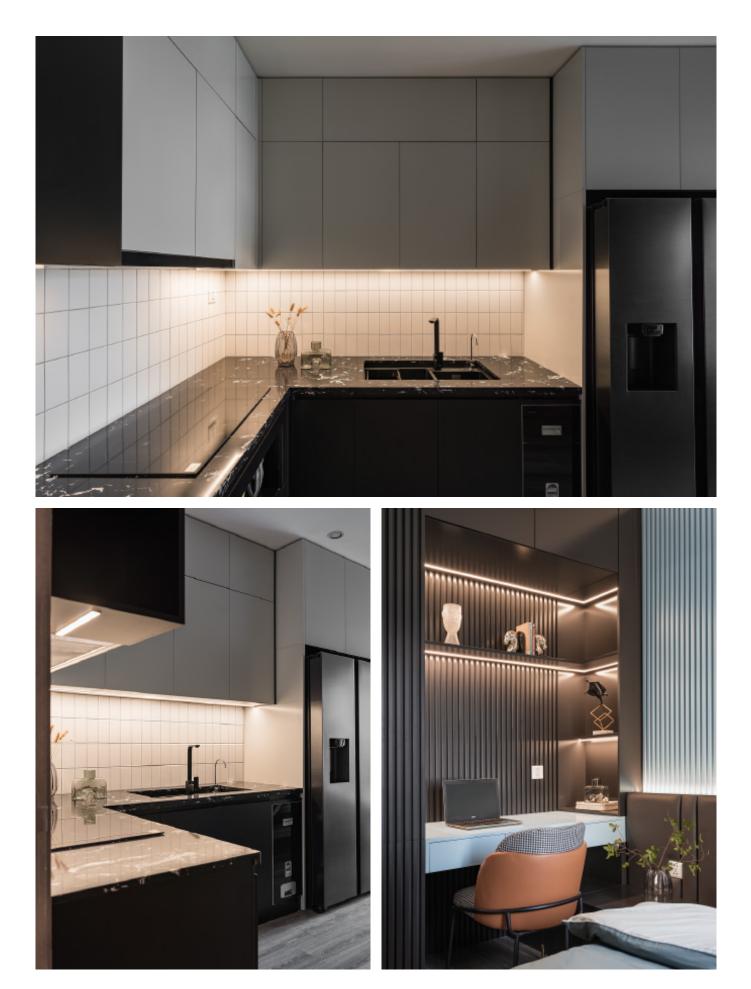

#### 8 INSPIRED LIVING

MDF with matte lacquer finishes. Material /. Wood veneer + Sintered stone + Matte lacquer Kitchen type /. Straight kitchen 5 6 7 8 9 10 11

MDF with matte lacquer finishes. Material /. Wood veneer + Sintered stone + Matte lacquer

**Kitchen type /.** Straight kitchen **5 6 7 8 9 10 11** 

Handleless Kitchen Cabinet with Island Material /. Wood veneer + Matte lacquer Kitchen type /. Straight kitchen 12 13 14 15 16 17

Handleless Kitchen Cabinet with Island. Material /. Wood veneer + Matte lacquer Kitchen type /. Straight kitchen 12 13 14 15 16 17