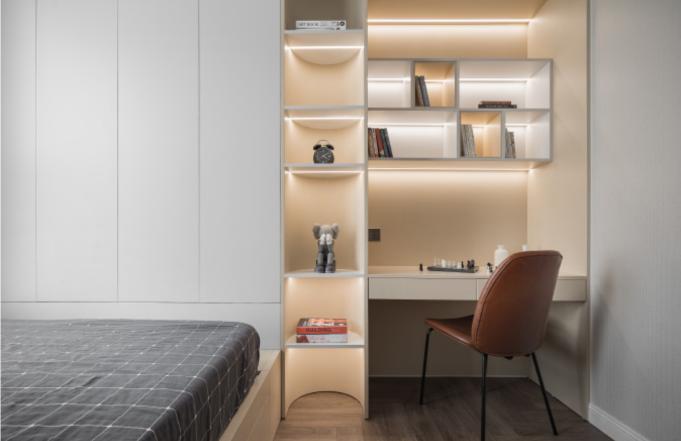

te lacquer Kitchen type /. Straight kitchen 12 13 14 15 16 17





















Modern cabinet with island **Material /.** Wood veneer + Sintered stone + Matte lacquer + Melamine **Kitchen type /.** Straight kitchen **5 6 7 8 9 10 11** 







# Luxury without the guilt.

### High-End.Handleless.Timeless.



Modern cabinet with island **Material /.** Wood veneer + Sintered stone + Matte lacquer + Melamine **Kitchen type /.** Straight kitchen 22 23 24 25 26











8 1050







Modern simple baking paint cabinet **Material /.** Sintered stone + Matte lacquer + Glass Kitchen type /. Straight kitchen 27 28 29 30 31 32 33





0.1

0







Modern simple baking paint cabinet **Material /.** Sintered stone + Matte lacquer + Glass

Kitchen type /. Straight kitchen 27 28 29 30 31 32 33









Modern simple baking paint cabinet **Material /.** Sintered stone + Matte lacquer + Glass Kitchen type /. Straight kitchen 27 28 29 30 31 32 33







36

## Unique taste.



lluminated background wall Material /. Translucent stone + Wood veneer + Grille Kitchen type /. L - shaped Kitchen Cabinet 34 35 36 37 38 39 40 41









lluminated background wall **Material /.** Translucent stone + Wood veneer + Grille

Kitchen type /. L - shaped Kitchen Cabinet 34 35 36 37 38 39 40 41









lluminated background wall **Material /.** Translucent stone + Wood veneer + Grille Kitchen type /. L-shaped Kitchen Cabinet 34 35 36 37 38 39 40 41

## **Modern Minimalism**

Seamless, uninterrupted spaces where beauty meets reticence.



Modern cabinet with island **Material /.** Sintered stone + Ma