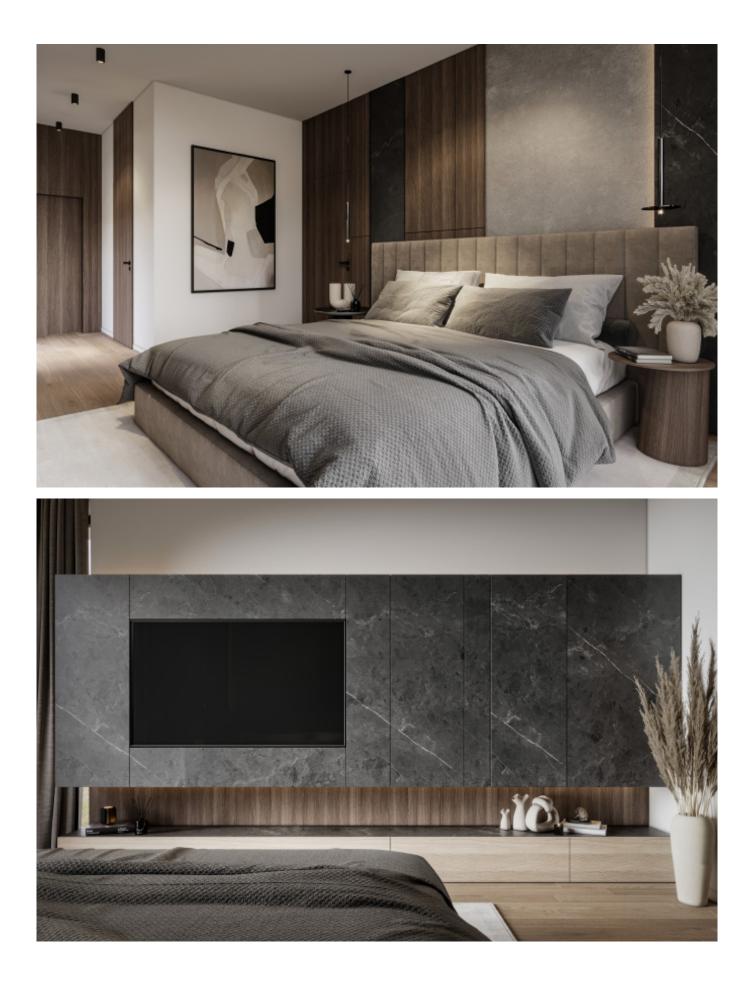

Minimalist U-shaped cabinet **Material /.** Sintered stone + Matte lacquer + Melamine Kitchen type /. U - shaped Kitchen Cabinet 43 44 45 46 47



Kitchen Cabinet

Low-key L-shaped Kitchen Cabinet Material /. Wood veneer + Sintered stone + Matte lacquer + Grille Kitchen type /. L - shaped Kitchen Cabinet 48 49 50 51 52 53





Low-key L-shaped Kitchen Cabinet **Material /.** Wood veneer + Sintered stone + Matte lacquer + Grille Kitchen type /. L - shaped Kitchen Cabinet 48 49 50 51 52 53





Low-key L-shaped Kitchen Cabinet **Material /.** Wood veneer + Sintered stone + Matte lacquer + Grille

Kitchen type /. L - shaped Kitchen Cabinet 48 49 50 51 52 53





Modern country villa Material /. Wood veneer + Matte lacquer + Grille Kitchen type /. Kitchen with island 54 55 56 57 58 59 60







Modern country villa **Material /.** Wood veneer + Matte lacquer + Grille Kitchen type /. Kitchen with island 54 55 56 57 58 59 60





Modern country villa **Material /.** Wood veneer + Matte lacquer + Grille Kitchen type /. Kitchen with island 54 55 56 57 58 59 60



## Contemporary Edge

Integrate modern seamless with traditional elements.



Terrace Apartments **Material /.** Wood veneer + Sintered stone + Matte lacquer + Grille + Quarts Stone **Kitchen type /.** Kitchen with island 61 62 63 64 65 66







Terrace Apartments **Material /.** Wood veneer + Sintered stone + Matte lacquer + Grille + Quarts Stone **Kitchen type /.** Kitchen with island **61 62 63 64 65 66** 







Terrace Apartments **Material /.** Wood veneer + Sintered stone + Matte lacquer + Grille + Quarts Stone **K