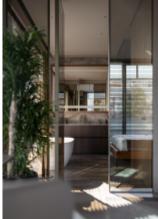

ndout in value, design, quality, and craftsmanship.







#### 8 INSPIRED LIVING

MDF with matte lacquer finishes. Material /. Wood veneer + Sintered stone + Matte lacquer Kitchen type /. Straight kitchen 5 6 7 8 9 10 11





MDF with matte lacquer finishes. Material /. Wood veneer + Sintered stone + Matte lacquer

**Kitchen type /.** Straight kitchen **5 6 7 8 9 10 11** 







Handleless Kitchen Cabinet with Island Material /. Wood veneer + Matte lacquer Kitchen type /. Straight kitchen 12 13 14 15 16 17



Handleless Kitchen Cabinet with Island. Material /. Wood veneer + Matte lacquer Kitchen type /. Straight kitchen 12 13 14 15 16 17









Handleless Kitchen Cabinet with Island. Material /. Wood veneer + Matte lacquer Kitchen type /. Straight kitchen 12 13 14 15 16 17





















Modern cabinet with island **Material /.** Wood veneer + Sintered stone + Matte lacquer + Melamine **Kitchen type /.** Straight kitchen **5 6 7 8 9 10 11** 







# Luxury without the guilt.

### High-End.Handleless.Timeless.



Modern cabinet with island **Material /.** Wood veneer + Sintered stone + Matte lacquer + Melamine **Kitchen type /.** Straight kitchen 22 23 24 25 26











8 1050







Modern simple baking paint cabinet **Material /.** Sintered stone + Matte lacquer + Glass Kitchen type /. Straight kitchen 27 28 29 30 31 32 33





0.1

0







Modern simple baking paint cabinet **Material /.** Sintered stone + Matte lacquer + Glass

Kitchen type /. Straight kitchen 27 28 29 30 31 32 33









Modern simple baking paint cabinet **Material /.** Sintered stone + M