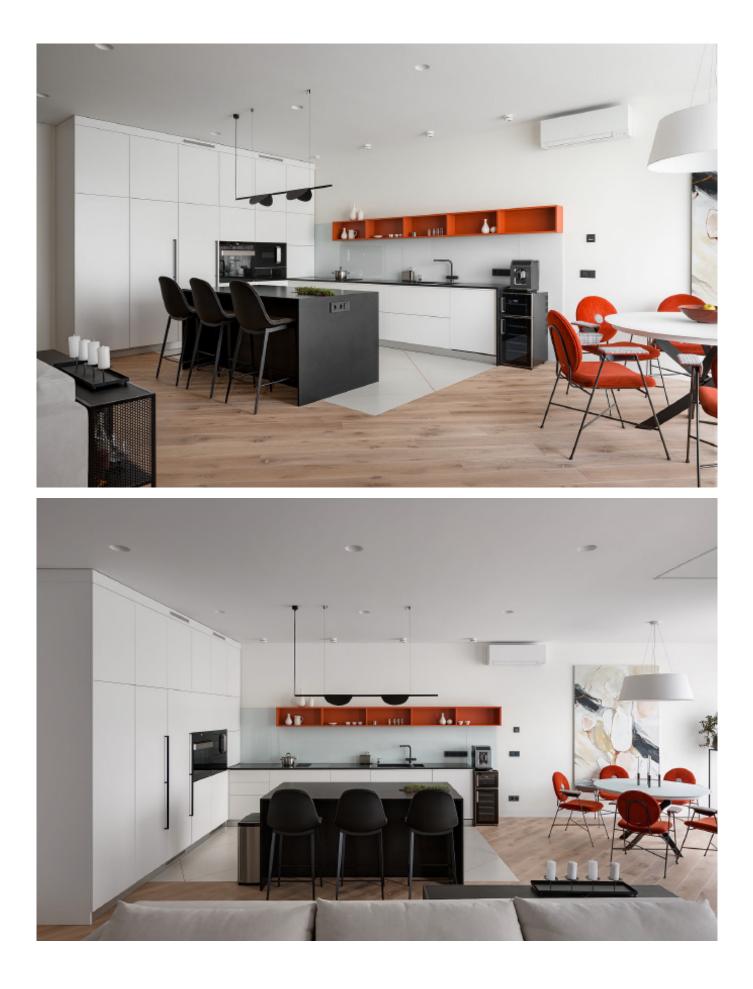

## 74 INSPIRED LIVING

MDF with matte lacquer finishes. Material /. Matte lacquer Kitchen type /. Minimalist Style L-shaped Kitchen Cabinets 72 73 74 75 76 77

6

MDF with matte lacquer finishes. **Material /.** Matte lacquer Kitchen type /. Minimalist Style L-shaped Kitchen Cabinets 72 73 74 75 76 77