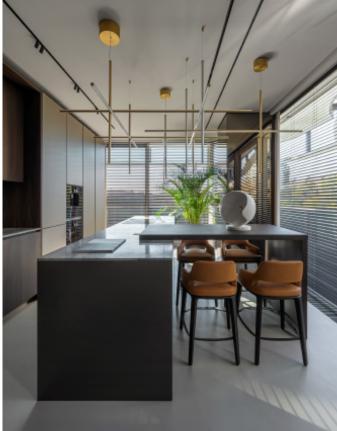

#### 8 INSPIRED LIVING

MDF with matte lacquer finishes. Material /. Wood veneer + Sintered stone + Matte lacquer Kitchen type /. Straight kitchen 5 6 7 8 9 10 11

MDF with matte lacquer finishes. Material /. Wood veneer + Sintered stone + Matte lacquer

**Kitchen type /.** Straight kitchen **5 6 7 8 9 10 11** 

Handleless Kitchen Cabinet with Island Material /. Wood veneer + Matte lacquer Kitchen type /. Straight kitchen 12 13 14 15 16 17

Handleless Kitchen Cabinet with Island. Material /. Wood veneer + Matte lacquer Kitchen type /. Straight kitchen 12 13 14 15 16 17