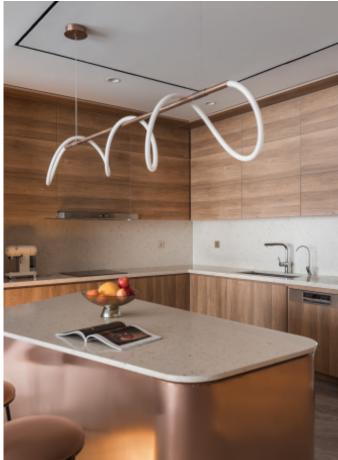

### High-End.Handleless.Timeless.

Modern cabinet with island **Material /.** Wood veneer + Sintered stone + Matte lacquer + Melamine **Kitchen type /.** Straight kitchen 22 23 24 25 26

8 1050

Modern simple baking paint cabinet **Material /.** Sintered stone + Matte lacquer + Glass Kitchen type /. Straight kitchen 27 28 29 30 31 32 33

## **Modern Minimalism**

Seamless, uninterrupted spaces where beauty meets reticence.

Modern cabinet with island **Material /.** Sintered stone + Matte lacquer + Melamine **Kitchen type /.** L - shaped Kitchen Cabinet **43 44 45 46 47** 