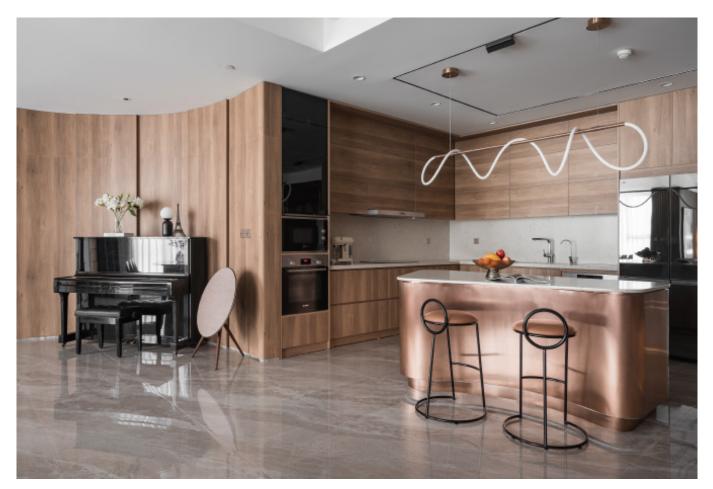

### High-End.Handleless.Timeless.

Modern cabinet with island **Material /.** Wood veneer + Sintered stone + Matte lacquer + Melamine **Kitchen type /.** Straight kitchen 22 23 24 25 26

8 1050

Modern simple baking paint cabinet **Material /.** Sintered stone + Matte lacquer + Glass Kitchen type /. Straight kitchen 27 28 29 30 31 32 33

## **Modern Minimalism**

Seamless, uninterrupted spaces where beauty meets reticence.

Modern cabinet with island **Material /.** Sintered stone + Matte lacquer + Melamine **Kitchen type /.** L - shaped Kitchen Cabinet **43 44 45 46 47** 