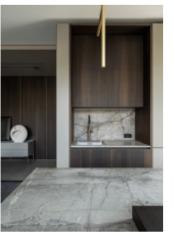

#### 8 INSPIRED LIVING

MDF with matte lacquer finishes. Material /. Wood veneer + Sintered stone + Matte lacquer Kitchen type /. Straight kitchen 5 6 7 8 9 10 11

MDF with matte lacquer finishes. Material /. Wood veneer + Sintered stone + Matte lacquer

**Kitchen type /.** Straight kitchen **5 6 7 8 9 10 11** 

Handleless Kitchen Cabinet with Island Material /. Wood veneer + Matte lacquer Kitchen type /. Straight kitchen 12 13 14 15 16 17

Handleless Kitchen Cabinet with Island. Material /. Wood veneer + Matte lacquer Kitchen type /. Straight kitchen 12 13 14 15 16 17