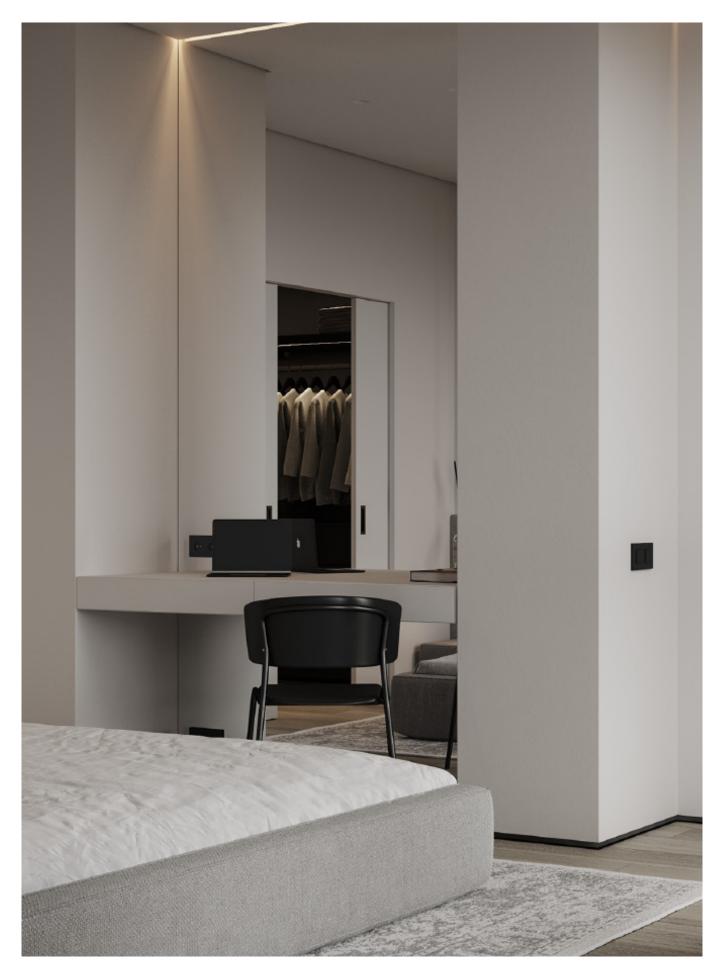

## **Modern Minimalism**

Seamless, uninterrupted spaces where beauty meets reticence.

Modern cabinet with island **Material /.** Sintered stone + Matte lacquer + Melamine **Kitchen type /.** L - shaped Kitchen Cabinet **43 44 45 46 47** 

Minimalist U-shaped cabinet **Material /.** Sintered stone + Matte lacquer + Melamine Kitchen type /. U - shaped Kitchen Cabinet 43 44 45 46 47

Minimalist U-shaped cabinet **Material /.** Sintered stone + Matte lacquer + Melamine Kitchen type /. U - shaped Kitchen Cabinet 43 44 45 46 47