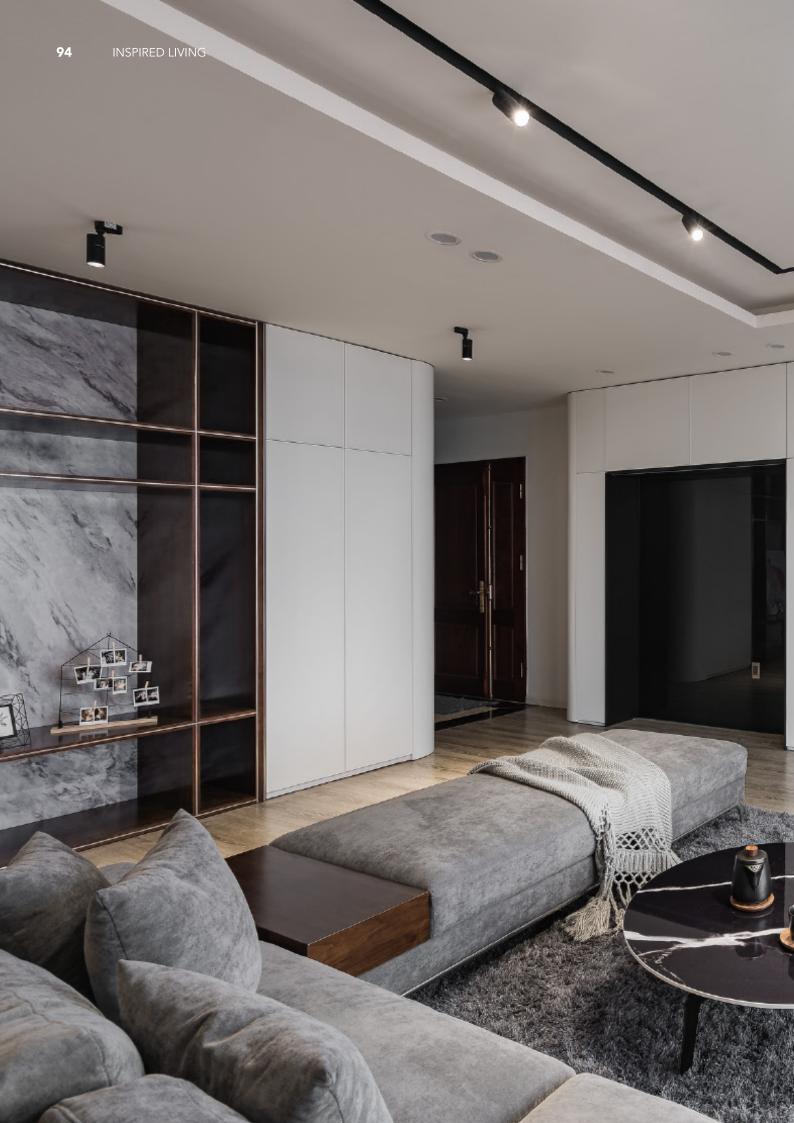

Kitchen type /. Kitchen with island 94 95 96 97 98 99 100 101

Shaker Style Modern Kitchen Cabinet **Material /.** Solid wood + MDF + Matte lacquer + Glass

Kitchen type /. Kitchen with island 94 95 96 97 98 99 100 101