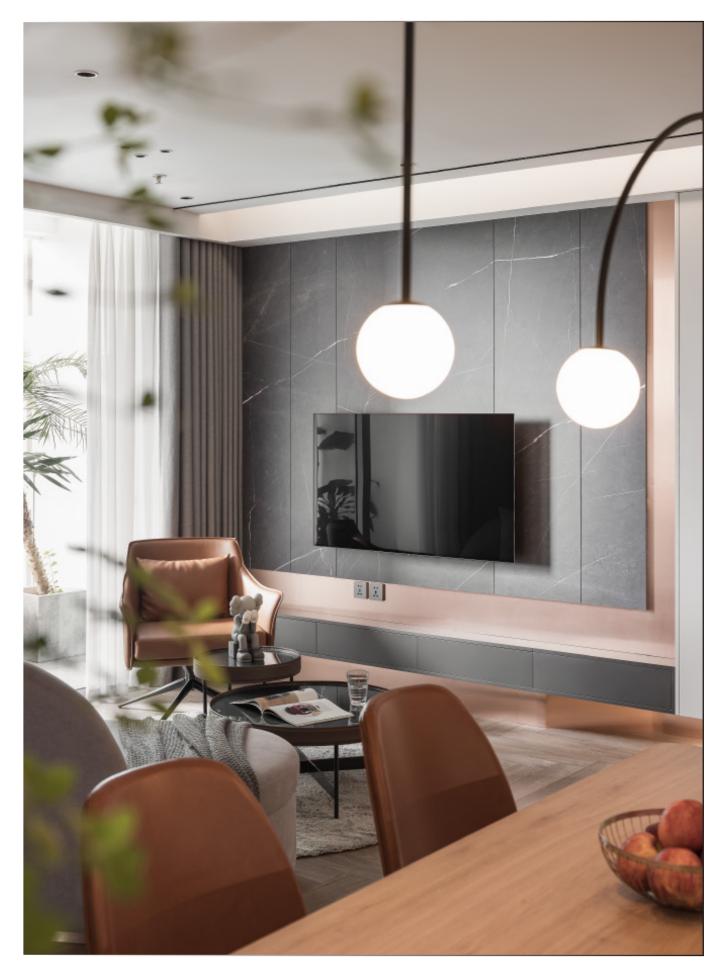

th Island Material /. Wood veneer + Matte lacquer Kitchen type /. Straight kitchen 12 13 14 15 16 17



Handleless Kitchen Cabinet with Island. Material /. Wood veneer + Matte lacquer Kitchen type /. Straight kitchen 12 13 14 15 16 17









Handleless Kitchen Cabinet with Island. Material /. Wood veneer + Matte lacquer Kitchen type /. Straight kitchen 12 13 14 15 16 17





















Modern cabinet with island **Material /.** Wood veneer + Sintered stone + Matte lacquer + Melamine **Kitchen type /.** Straight kitchen **5 6 7 8 9 10 11** 







# Luxury without the guilt.

### High-End.Handleless.Timeless.



Modern cabinet with island **Material /.** Wood veneer + Sintered stone + Matte lacquer + Melamine **Kitchen type /.** Straight kitchen 22 23 24 25 26











8 1050







Modern simple baking paint cabinet **Material /.** Sintered stone + Matte lacquer + Glass Kitchen type /. Straight kitchen 27 28 29 30 31 32 33





0.1

0







Modern simple baking paint cabinet **Material /.** Sintered stone + Matte lacquer + Glass

Kitchen type /. Straight kitchen 27 28 29 30 31 32 33









Modern simple baking paint cabinet **Material /.** Sintered stone + Matte lacquer + Glass Kitchen type /. Straight kitchen 27 28 29 30 31 32 33







36

## Unique taste.



lluminated background wall Material /. Translucent stone + Wood veneer + Grille Kitchen type /. L - shaped Kitchen Cabinet 34 35 36 37 38 39 40 41









lluminated background wall **Material /.** Translucent stone + Wood veneer + Grille

Kitchen type /. L - shaped Kitchen Cabinet 34 35 36 37 38 39 40 4