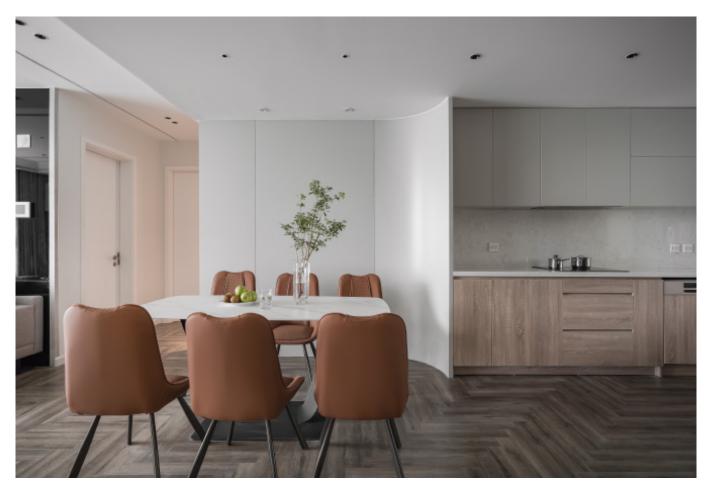

#### 8 INSPIRED LIVING

MDF with matte lacquer finishes. Material /. Wood veneer + Sintered stone + Matte lacquer Kitchen type /. Straight kitchen 5 6 7 8 9 10 11

MDF with matte lacquer finishes. Material /. Wood veneer + Sintered stone + Matte lacquer

**Kitchen type /.** Straight kitchen **5 6 7 8 9 10 11** 

Handleless Kitchen Cabinet with Island Material /. Wood veneer + Matte lacquer Kitchen type /. Straight kitchen 12 13 14 15 16 17

Handleless Kitchen Cabinet with Island. Material /. Wood veneer + Matte lacquer Kitchen type /. Straight kitchen 12 13 14 15 16 17