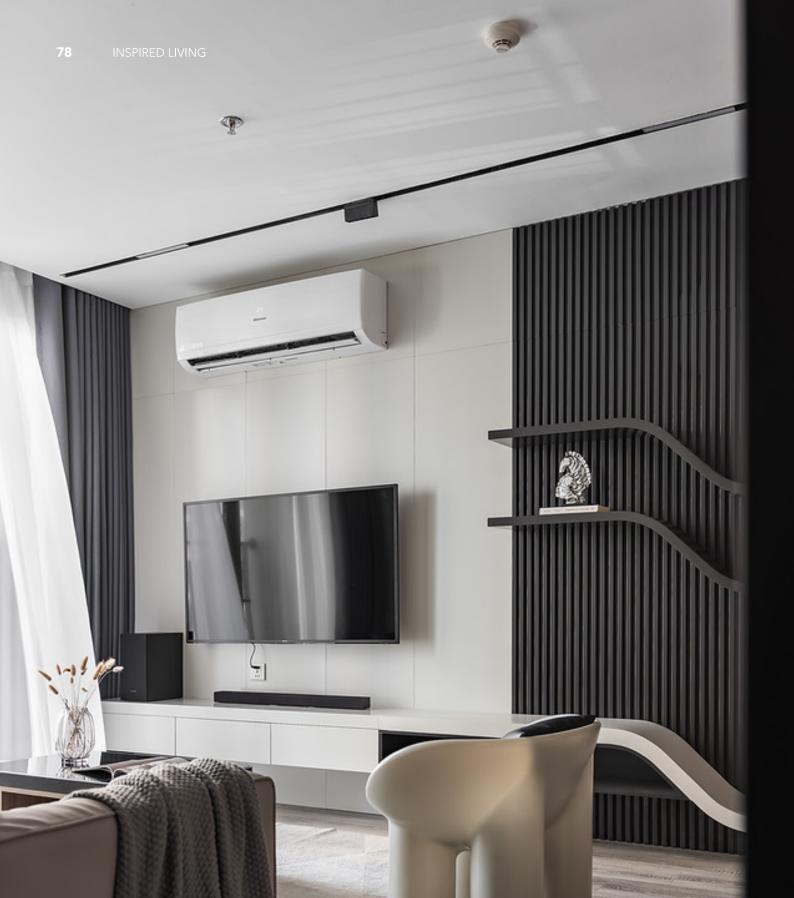

#### 8 INSPIRED LIVING

MDF with matte lacquer finishes. Material /. Wood veneer + Sintered stone + Matte lacquer Kitchen type /. Straight kitchen 5 6 7 8 9 10 11

MDF with matte lacquer finishes. Material /. Wood veneer + Sintered stone + Matte lacquer

**Kitchen type /.** Straight kitchen **5 6 7 8 9 10 11** 

Handleless Kitchen Cabinet with Island Material /. Wood veneer + Matte lacquer Kitchen type /. Straight kitchen 12 13 14 15 16 17

Handleless Kitchen Cabinet with Island. Material /. Wood veneer + Matte lacquer Kitchen type /. Straight kitchen 12 13 14 15 16 17