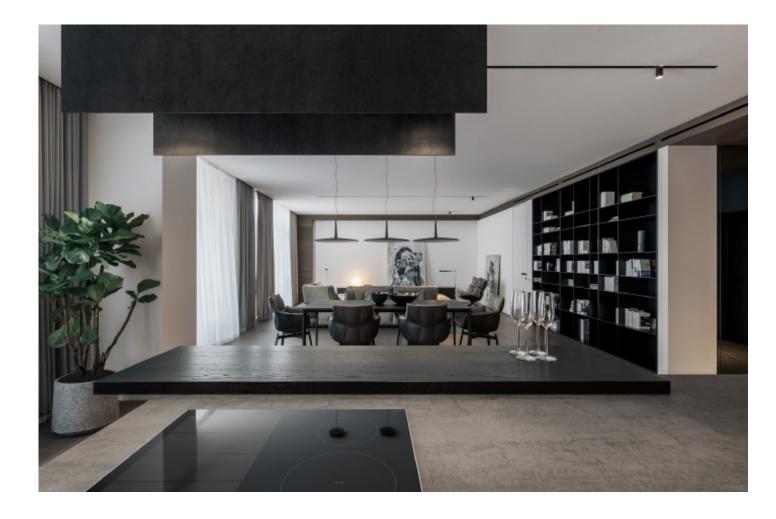

in value, design, quality, and craftsmanship.







#### 8 INSPIRED LIVING

MDF with matte lacquer finishes. Material /. Wood veneer + Sintered stone + Matte lacquer Kitchen type /. Straight kitchen 5 6 7 8 9 10 11





MDF with matte lacquer finishes. Material /. Wood veneer + Sintered stone + Matte lacquer

**Kitchen type /.** Straight kitchen **5 6 7 8 9 10 11** 







Handleless Kitchen Cabinet with Island Material /. Wood veneer + Matte lacquer Kitchen type /. Straight kitchen 12 13 14 15 16 17



Handleless Kitchen Cabinet with Island. Material /. Wood veneer + Matte lacquer Kitchen type /. Straight kitchen 12 13 14 15 16 17









Handleless Kitchen Cabinet with Island. Material /. Wood veneer + Matte lacquer Kitchen type /. Straight kitchen 12 13 14 15 16 17





















Modern cabinet with island **Material /.** Wood veneer + Sintered stone + Matte lacquer + Melamine **Kitchen type /.** Straight kitchen **5 6 7 8 9 10 11** 







# Luxury without the guilt.

### High-End.Handleless.Timeless.



Modern cabinet with island **Material /.** Wood veneer + Sintered stone + Matte lacquer + Melamine **Kitchen type /.** Straight kitchen 22 23 24 25 26











8 1050







Modern simple baking paint cabinet **Material /.** Sintered stone + Matte lacquer + Glass Kitchen type /. Straight kitchen 27 28 29 30 31 32 33





0.1

0







Modern simple baking paint cabinet **Material /.** Sintered stone + Matte lacquer + Glass

Kitchen type /. Straight kitchen 27 28 29 30 31 32 33









Modern simple baking paint cabinet **Material /.** Sintered stone + Matte l