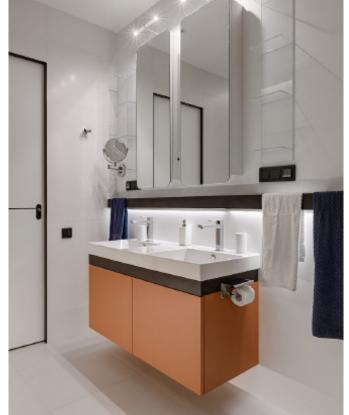

## 74 INSPIRED LIVING

MDF with matte lacquer finishes. Material /. Matte lacquer Kitchen type /. Minimalist Style L-shaped Kitchen Cabinets 72 73 74 75 76 77

6

MDF with matte lacquer finishes. **Material /.** Matte lacquer Kitchen type /. Minimalist Style L-shaped Kitchen Cabinets 72 73 74 75 76 77