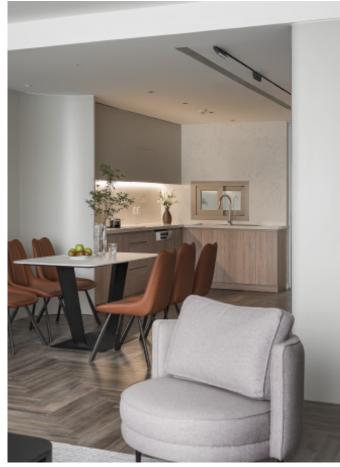

#### 8 INSPIRED LIVING

MDF with matte lacquer finishes. Material /. Wood veneer + Sintered stone + Matte lacquer Kitchen type /. Straight kitchen 5 6 7 8 9 10 11

MDF with matte lacquer finishes. Material /. Wood veneer + Sintered stone + Matte lacquer

**Kitchen type /.** Straight kitchen **5 6 7 8 9 10 11** 

Handleless Kitchen Cabinet with Island Material /. Wood veneer + Matte lacquer Kitchen type /. Straight kitchen 12 13 14 15 16 17

Handleless Kitchen Cabinet with Island. Material /. Wood veneer + Matte lacquer Kitchen type /. Straight kitchen 12 13 14 15 16 17