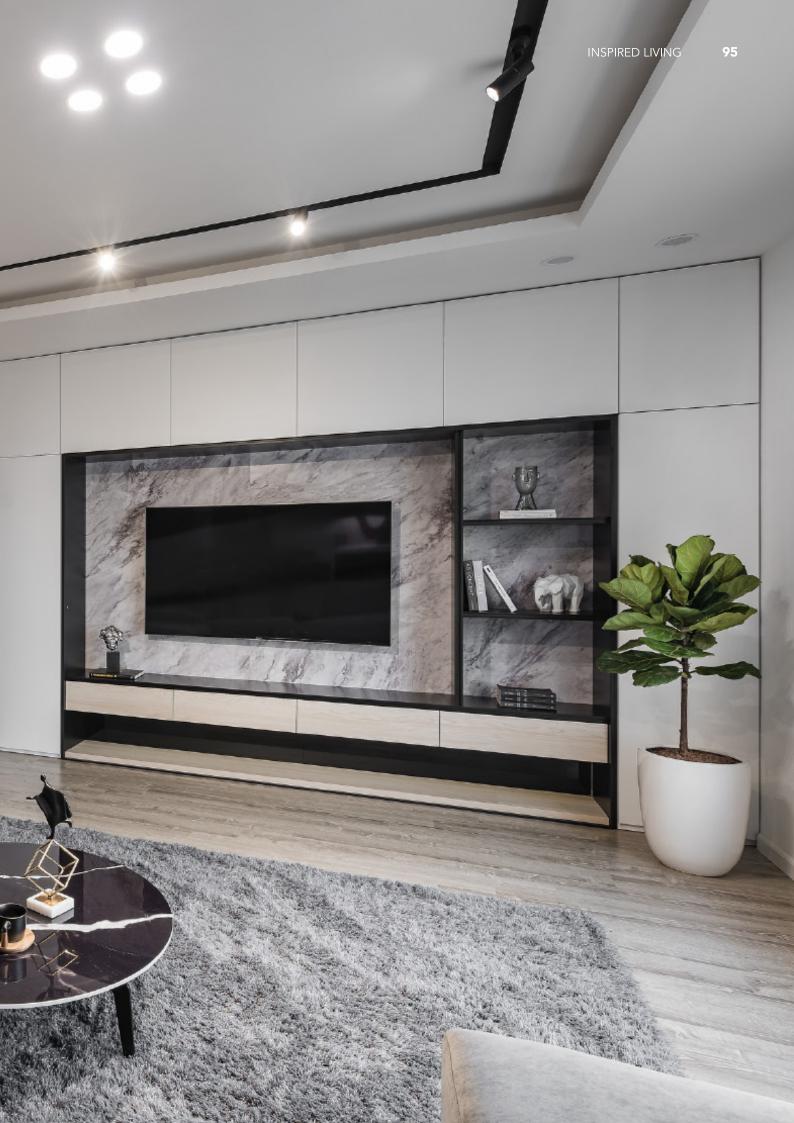

abinets **Material /.** Wood veneer + Melamine + Matte lacquer

Kitchen type /. Kitchen with island 83 84 85 86 87 88









Minimalist Style L-Shaped Kitchen Cabinets **Material /.** Wood veneer + Melamine + Matte lacquer



**Kitchen type /.** Kitchen with island **83 84 85 86 87 88** 



## Tenderness to the core.

Delicate. Contemporary. Breathtaking.



MDF with matte lacquer finishes. Material /. MDF + Matte lacquer + Glass + Melamine Kitchen type /. Straight kitchen 89 90 91 92 93







**MDF** with matte lacquer finishes. **Material /.** MDF + Matte lacquer + Glass + Melamine **Kitchen type /.** Straight kitchen **89 90 91 92 93** 





**MDF** with matte lacquer finishes. **Material /.** MDF + Matte lacquer + Glass + Melamine

Kitchen type /. Straight kitchen 89 90 91 92 93









Shaker Style Modern Kitchen Cabinet **Material /.** Solid wood + MDF + Matte lacquer + Glass

Kitchen type /. Kitchen with island 94 95 96 97 98 99 100 101















Shaker Style Modern Kitchen Cabinet **Material /.** Solid wood + MDF + Matte lacquer + Glass

Kitchen type /. Kitchen with island 94 95 96 97 98 99 100 101