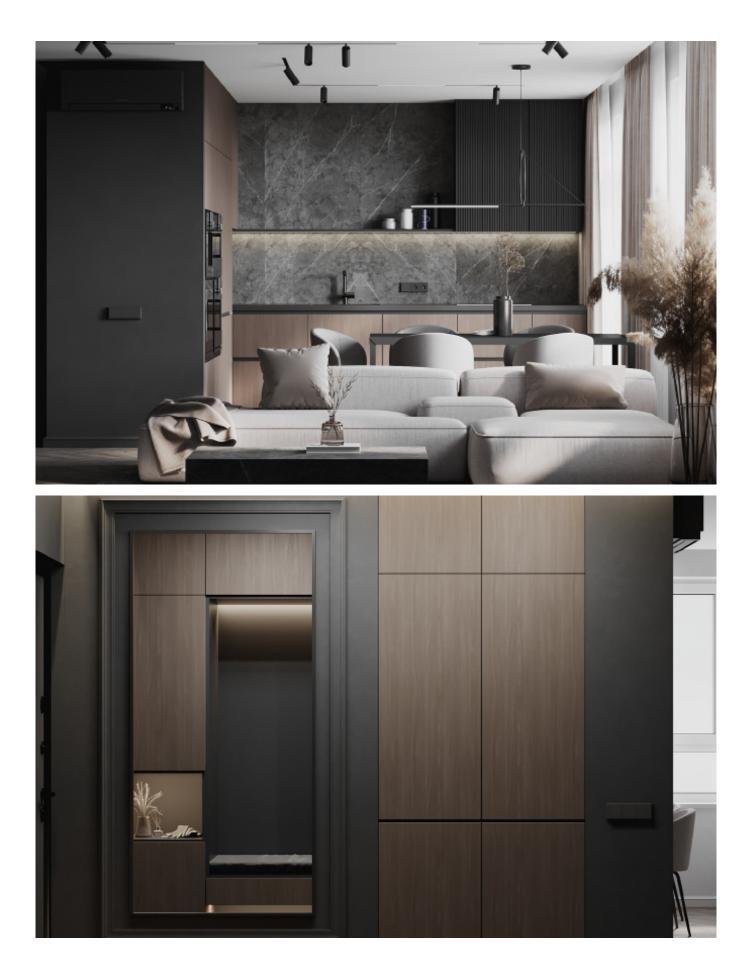

r + Grille Kitchen type /. L-shaped Kitchen Cabinet 34 35 36 37 38 39 40 41

## **Modern Minimalism**

Seamless, uninterrupted spaces where beauty meets reticence.



Modern cabinet with island **Material /.** Sintered stone + Matte lacquer + Melamine **Kitchen type /.** L - shaped Kitchen Cabinet **43 44 45 46 47** 





Minimalist U-shaped cabinet **Material /.** Sintered stone + Matte lacquer + Melamine Kitchen type /. U - shaped Kitchen Cabinet 43 44 45 46 47





Minimalist U-shaped cabinet **Material /.** Sintered stone + Matte lacquer + Melamine Kitchen type /. U - shaped Kitchen Cabinet 43 44 45 46 47



Kitchen Cabinet

Low-key L-shaped Kitchen Cabinet Material /. Wood veneer + Sintered stone + Matte lacquer + Grille Kitchen type /. L - shaped Kitchen Cabinet 48 49 50 51 52 53





Low-key L-shaped Kitchen Cabinet **Material /.** Wood veneer + Sintered stone + Matte lacquer + Grille Kitchen type /. L - shaped Kitchen Cabinet 48 49 50 51 52 53





Low-key L-shaped Kitchen Cabinet **Material /.** Wood veneer + Sintered stone + Matte lacquer + Grille

Kitchen type /. L - shaped Kitchen Cabinet 48 49 50 51 52 53





Modern country villa Material /. Wood veneer + Matte lacquer + Grille Kitchen type /. Kitchen with island 54 55 56 57 58 59 60







Modern country villa **Material /.** Wood veneer + Matte lacquer + Grille Kitchen type /. Kitchen with island 54 55 56 57 58 59 60





Modern country villa **Material /.** Wood veneer + Matte lacquer + Grille Kitchen type /. Kitchen with island 54 55 56 57 58 59 60



## Contemporary Edge

Integrate modern seamless with tr