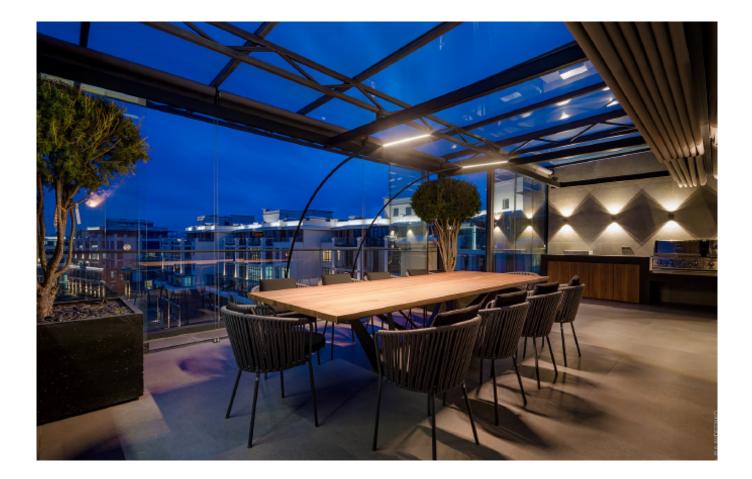

## Contemporary Edge

Integrate modern seamless with traditional elements.

Terrace Apartments **Material /.** Wood veneer + Sintered stone + Matte lacquer + Grille + Quarts Stone **Kitchen type /.** Kitchen with island 61 62 63 64 65 66

Terrace Apartments **Material /.** Wood veneer + Sintered stone + Matte lacquer + Grille + Quarts Stone **Kitchen type /.** Kitchen with island **61 62 63 64 65 66** 

Terrace Apartments **Material /.** Wood veneer + Sintered stone + Matte lacquer + Grille + Quarts Stone **Kitchen type /.** Kitchen with island **61 62 63 64 65 66** 