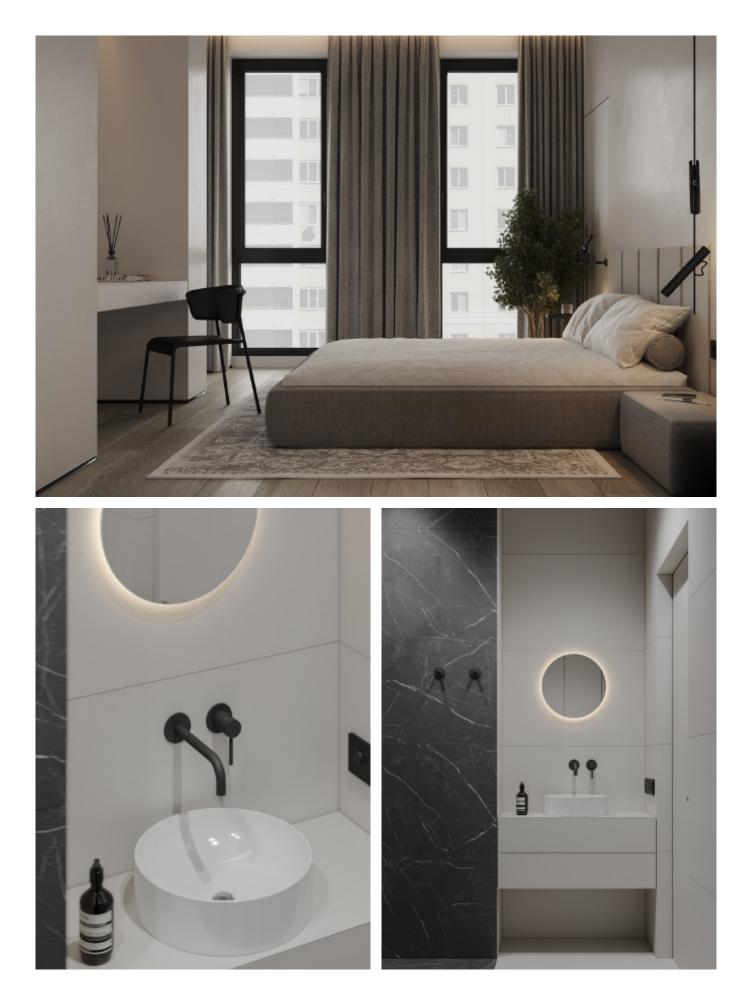

Kitchen Cabinet

Low-key L-shaped Kitchen Cabinet Material /. Wood veneer + Sintered stone + Matte lacquer + Grille Kitchen type /. L - shaped Kitchen Cabinet 48 49 50 51 52 53

Low-key L-shaped Kitchen Cabinet **Material /.** Wood veneer + Sintered stone + Matte lacquer + Grille Kitchen type /. L - shaped Kitchen Cabinet 48 49 50 51 52 53

Low-key L-shaped Kitchen Cabinet **Material /.** Wood veneer + Sintered stone + Matte lacquer + Grille

Kitchen type /. L - shaped Kitchen Cabinet 48 49 50 51 52 53

Modern country villa Material /. Wood veneer + Matte lacquer + Grille Kitchen type /. Kitchen with island 54 55 56 57 58 59 60