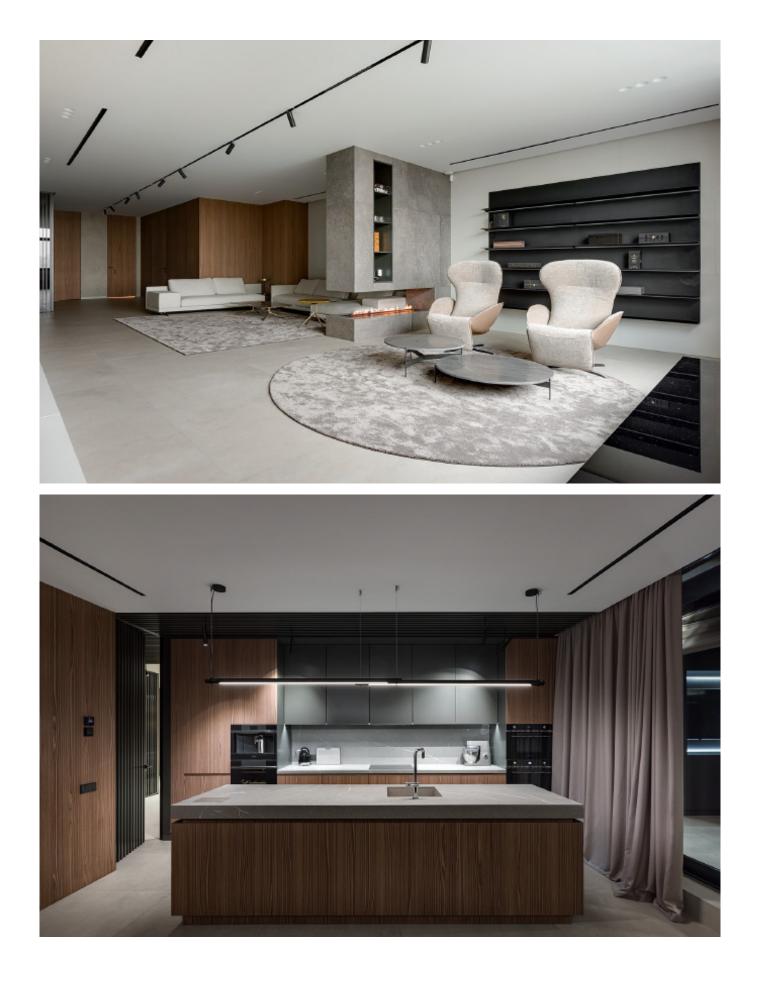

## Unique taste.

lluminated background wall Material /. Translucent stone + Wood veneer + Grille Kitchen type /. L - shaped Kitchen Cabinet 34 35 36 37 38 39 40 41

lluminated background wall **Material /.** Translucent stone + Wood veneer + Grille

Kitchen type /. L - shaped Kitchen Cabinet 34 35 36 37 38 39 40 41

lluminated background wall **Material /.** Translucent stone + Wood veneer + Grille Kitchen type /. L-shaped Kitchen Cabinet 34 35 36 37 38 39 40 41