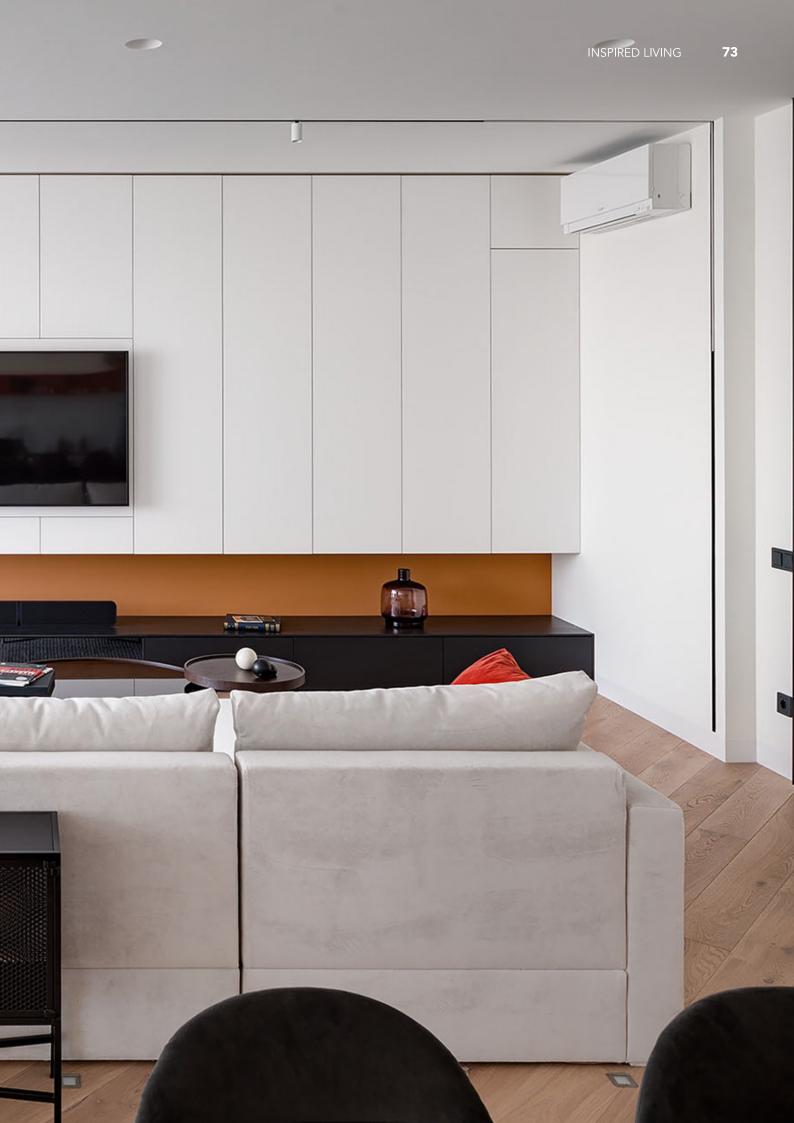

## 74 INSPIRED LIVING

MDF with matte lacquer finishes. Material /. Matte lacquer Kitchen type /. Minimalist Style L-shaped Kitchen Cabinets 72 73 74 75 76 77

6

MDF with matte lacquer finishes. **Material /.** Matte lacquer Kitchen type /. Minimalist Style L-shaped Kitchen Cabinets 72 73 74 75 76 77