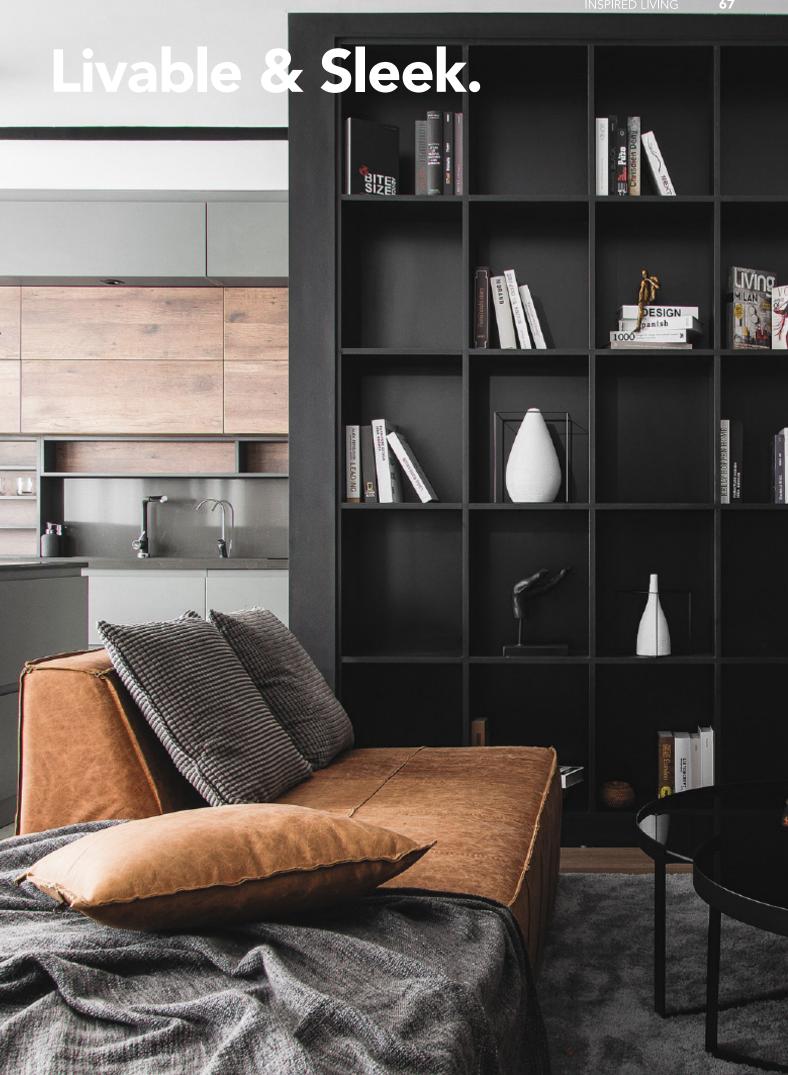

# Luxury without the guilt.

### High-End.Handleless.Timeless.

Modern cabinet with island **Material /.** Wood veneer + Sintered stone + Matte lacquer + Melamine **Kitchen type /.** Straight kitchen 22 23 24 25 26

8 1050

Modern simple baking paint cabinet **Material /.** Sintered stone + Matte lacquer + Glass Kitchen type /. Straight kitchen 27 28 29 30 31 32 33