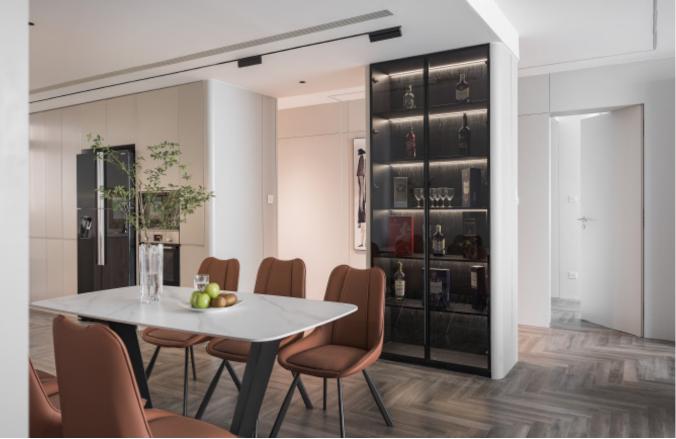

ille + Quarts Stone **Kitchen type /.** Kitchen with island **61 62 63 64 65 66** 











Handleless Kitchen Cabinet with Island **Material /.** Wood veneer + Matte lacquer + Grille + Sintered stone Kitchen type /. Kitchen with island 67 68 69 70 71







Handleless Kitchen Cabinet with Island **Material /.** Wood veneer + Matte lacquer + Grille + Sintered stone Kitchen type /. Kitchen with island 67 68 69 70 71





## 74 INSPIRED LIVING

MDF with matte lacquer finishes. Material /. Matte lacquer Kitchen type /. Minimalist Style L-shaped Kitchen Cabinets 72 73 74 75 76 77







6





MDF with matte lacquer finishes. **Material /.** Matte lacquer Kitchen type /. Minimalist Style L-shaped Kitchen Cabinets 72 73 74 75 76 77













Minimalist Style L-Shaped Kitchen Cabinets













Minimalist Style L-Shaped Kitchen Cabinets **Material /.** Wood veneer + Melamine + Matte lacquer

Kitchen type /. Kitchen with island 83 84 85 86 87 88









Minimalist Style L-Shaped Kitchen Cabinets **Material /.** Wood veneer + Melamine + Matte lacquer



**Kitchen type /.** Kitchen with island **83 84 85 86 87 88** 



## Tenderness to the core.

Delicate. Contemporary. Breathtaking.



MDF with matte lacquer finishes. Material /. MDF + Matte lacquer + Glass + Melamine Kitchen type /. Straight kitchen 89 90 91 92 93







**MDF** with matte lacquer finishes. **Material /.** MDF + Matte lacquer + Glass + Melamine **Kitchen type /.** Straight kitchen **89 90 91 92 93** 





**MDF** with matte lacquer finishes. **Material /.** MDF + Matte lacquer + Glass + Melamine

Kitchen