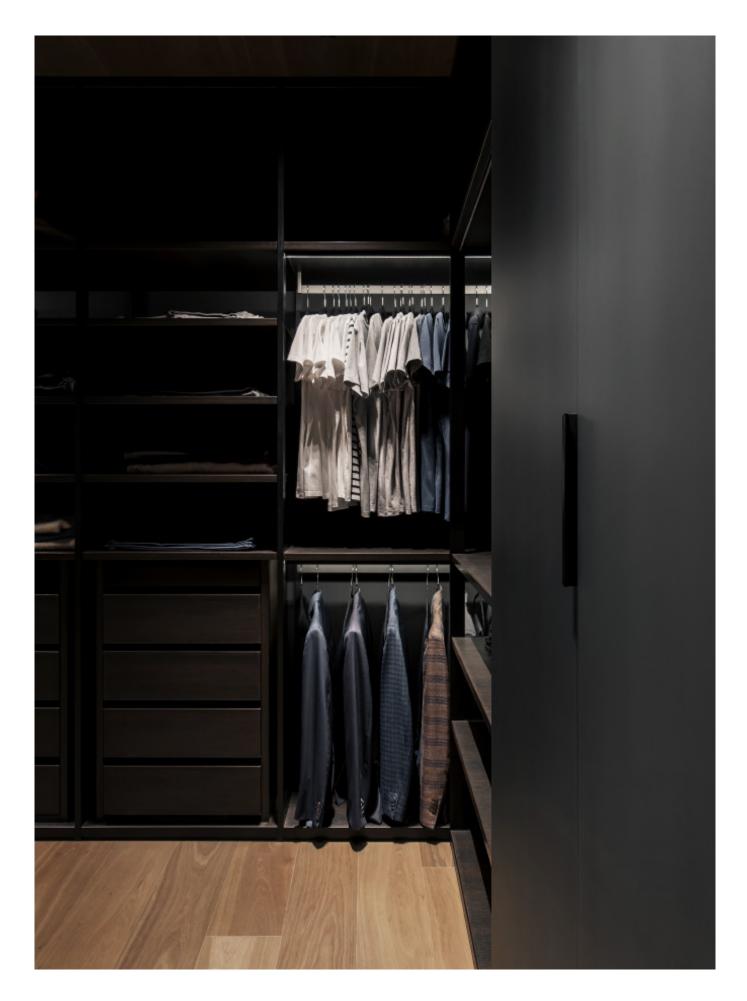

quer Kitchen type /. Straight kitchen 5 6 7 8 9 10 11





MDF with matte lacquer finishes. Material /. Wood veneer + Sintered stone + Matte lacquer

**Kitchen type /.** Straight kitchen **5 6 7 8 9 10 11** 







Handleless Kitchen Cabinet with Island Material /. Wood veneer + Matte lacquer Kitchen type /. Straight kitchen 12 13 14 15 16 17



Handleless Kitchen Cabinet with Island. Material /. Wood veneer + Matte lacquer Kitchen type /. Straight kitchen 12 13 14 15 16 17









Handleless Kitchen Cabinet with Island. Material /. Wood veneer + Matte lacquer Kitchen type /. Straight kitchen 12 13 14 15 16 17





















Modern cabinet with island **Material /.** Wood veneer + Sintered stone + Matte lacquer + Melamine **Kitchen type /.** Straight kitchen **5 6 7 8 9 10 11** 







# Luxury without the guilt.

### High-End.Handleless.Timeless.



Modern cabinet with island **Material /.** Wood veneer + Sintered stone + Matte lacquer + Melamine **Kitchen type /.** Straight kitchen 22 23 24 25 26











8 1050







Modern simple baking paint cabinet **Material /.** Sintered stone + Matte lacquer + Glass Kitchen type /. Straight kitchen 27 28 29 30 31 32 33





0.1

0







Modern simple baking paint cabinet **Material /.** Sintered stone + Matte lacquer + Glass

Kitchen type /. Straight kitchen 27 28 29 30 31 32 33









Modern simple baking paint cabinet **Material /.** Sintered stone + Matte lacquer + Glass Kitchen type /. Straight kitchen 27 28 29 30 31 32 33







36

## Unique taste.



lluminated background wall Material /. Translucent stone + Woo