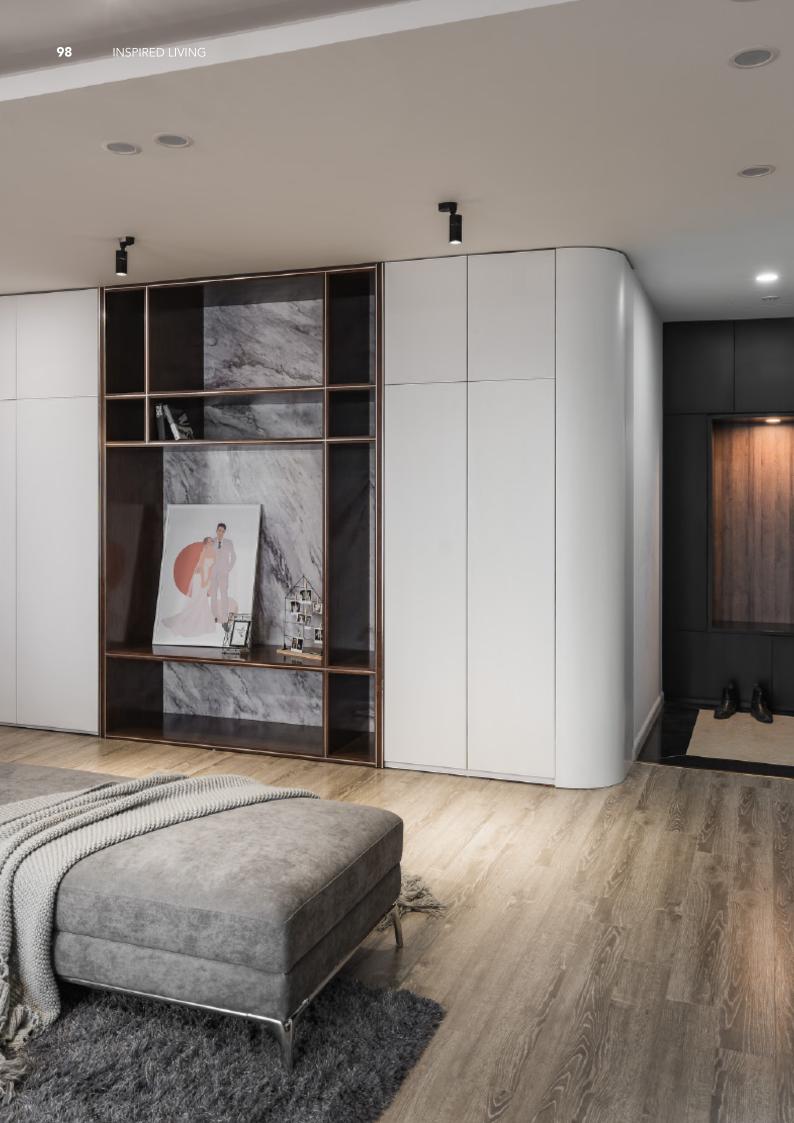

binets **Material /.** Wood veneer + Melamine + Matte lacquer



**Kitchen type /.** Kitchen with island **83 84 85 86 87 88** 



## Tenderness to the core.

Delicate. Contemporary. Breathtaking.



MDF with matte lacquer finishes. Material /. MDF + Matte lacquer + Glass + Melamine Kitchen type /. Straight kitchen 89 90 91 92 93







**MDF** with matte lacquer finishes. **Material /.** MDF + Matte lacquer + Glass + Melamine **Kitchen type /.** Straight kitchen **89 90 91 92 93** 





**MDF** with matte lacquer finishes. **Material /.** MDF + Matte lacquer + Glass + Melamine

Kitchen type /. Straight kitchen 89 90 91 92 93









Shaker Style Modern Kitchen Cabinet **Material /.** Solid wood + MDF + Matte lacquer + Glass

Kitchen type /. Kitchen with island 94 95 96 97 98 99 100 101















Shaker Style Modern Kitchen Cabinet **Material /.** Solid wood + MDF + Matte lacquer + Glass

Kitchen type /. Kitchen with island 94 95 96 97 98 99 100 101