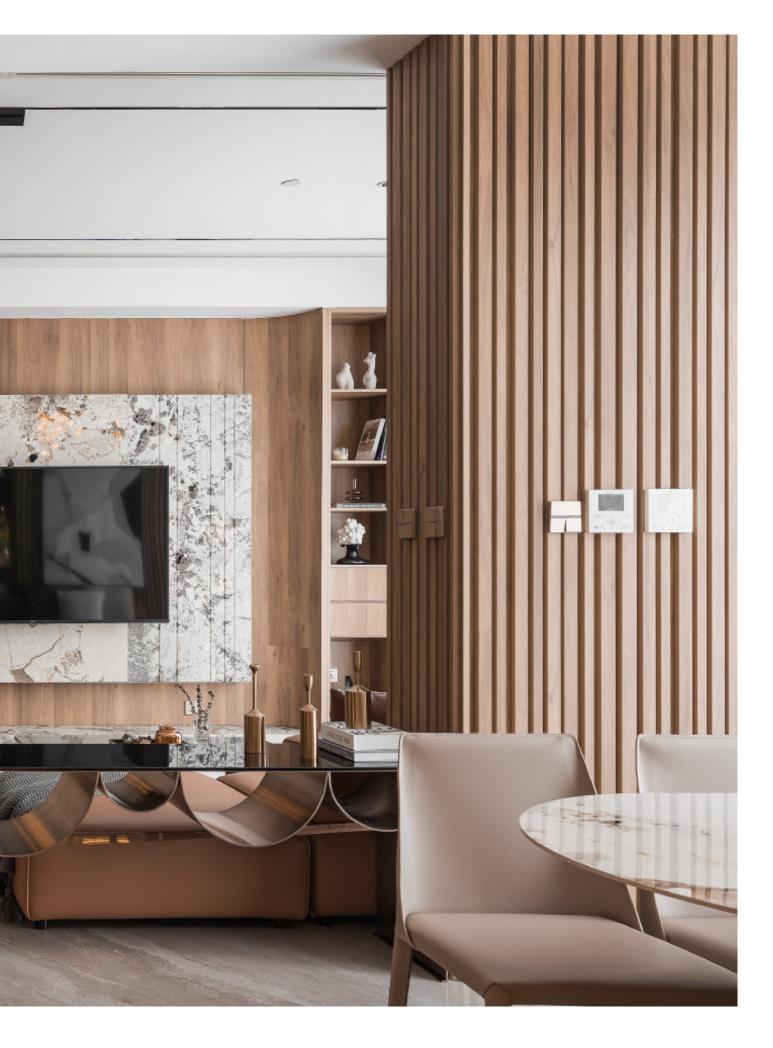

## Unique taste.

lluminated background wall Material /. Translucent stone + Wood veneer + Grille Kitchen type /. L - shaped Kitchen Cabinet 34 35 36 37 38 39 40 41

lluminated background wall **Material /.** Translucent stone + Wood veneer + Grille

Kitchen type /. L - shaped Kitchen Cabinet 34 35 36 37 38 39 40 41

lluminated background wall **Material /.** Translucent stone + Wood veneer + Grille Kitchen type /. L-shaped Kitchen Cabinet 34 35 36 37 38 39 40 41