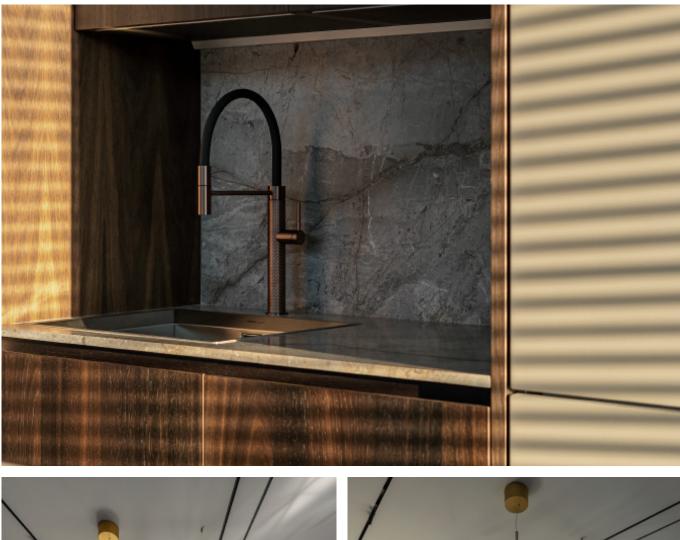

#### 8 INSPIRED LIVING

MDF with matte lacquer finishes. Material /. Wood veneer + Sintered stone + Matte lacquer Kitchen type /. Straight kitchen 5 6 7 8 9 10 11

MDF with matte lacquer finishes. Material /. Wood veneer + Sintered stone + Matte lacquer

**Kitchen type /.** Straight kitchen **5 6 7 8 9 10 11** 

Handleless Kitchen Cabinet with Island Material /. Wood veneer + Matte lacquer Kitchen type /. Straight kitchen 12 13 14 15 16 17

Handleless Kitchen Cabinet with Island. Material /. Wood veneer + Matte lacquer Kitchen type /. Straight kitchen 12 13 14 15 16 17