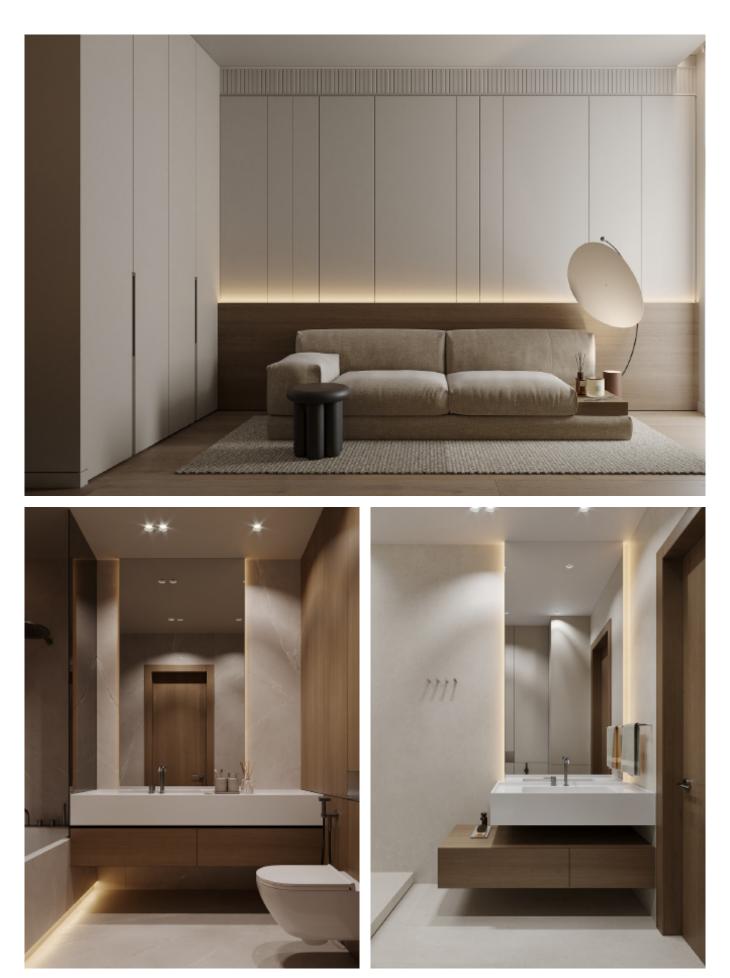

tchen Cabinet with Island Material /. Wood veneer + Matte lacquer Kitchen type /. Straight kitchen 12 13 14 15 16 17



Handleless Kitchen Cabinet with Island. Material /. Wood veneer + Matte lacquer Kitchen type /. Straight kitchen 12 13 14 15 16 17









Handleless Kitchen Cabinet with Island. Material /. Wood veneer + Matte lacquer Kitchen type /. Straight kitchen 12 13 14 15 16 17





















Modern cabinet with island **Material /.** Wood veneer + Sintered stone + Matte lacquer + Melamine **Kitchen type /.** Straight kitchen **5 6 7 8 9 10 11** 







# Luxury without the guilt.

### High-End.Handleless.Timeless.



Modern cabinet with island **Material /.** Wood veneer + Sintered stone + Matte lacquer + Melamine **Kitchen type /.** Straight kitchen 22 23 24 25 26











8 1050







Modern simple baking paint cabinet **Material /.** Sintered stone + Matte lacquer + Glass Kitchen type /. Straight kitchen 27 28 29 30 31 32 33





0.1

0







Modern simple baking paint cabinet **Material /.** Sintered stone + Matte lacquer + Glass

Kitchen type /. Straight kitchen 27 28 29 30 31 32 33









Modern simple baking paint cabinet **Material /.** Sintered stone + Matte lacquer + Glass Kitchen type /. Straight kitchen 27 28 29 30 31 32 33







36

## Unique taste.



lluminated background wall Material /. Translucent stone + Wood veneer + Grille Kitchen type /. L - shaped Kitchen Cabinet 34 35 36 37 38 39 40 41









lluminated background wall **Material /.** Translucent stone + Wood veneer + Grille

Kitchen type /. L - shaped Kitchen Cabinet 34 35