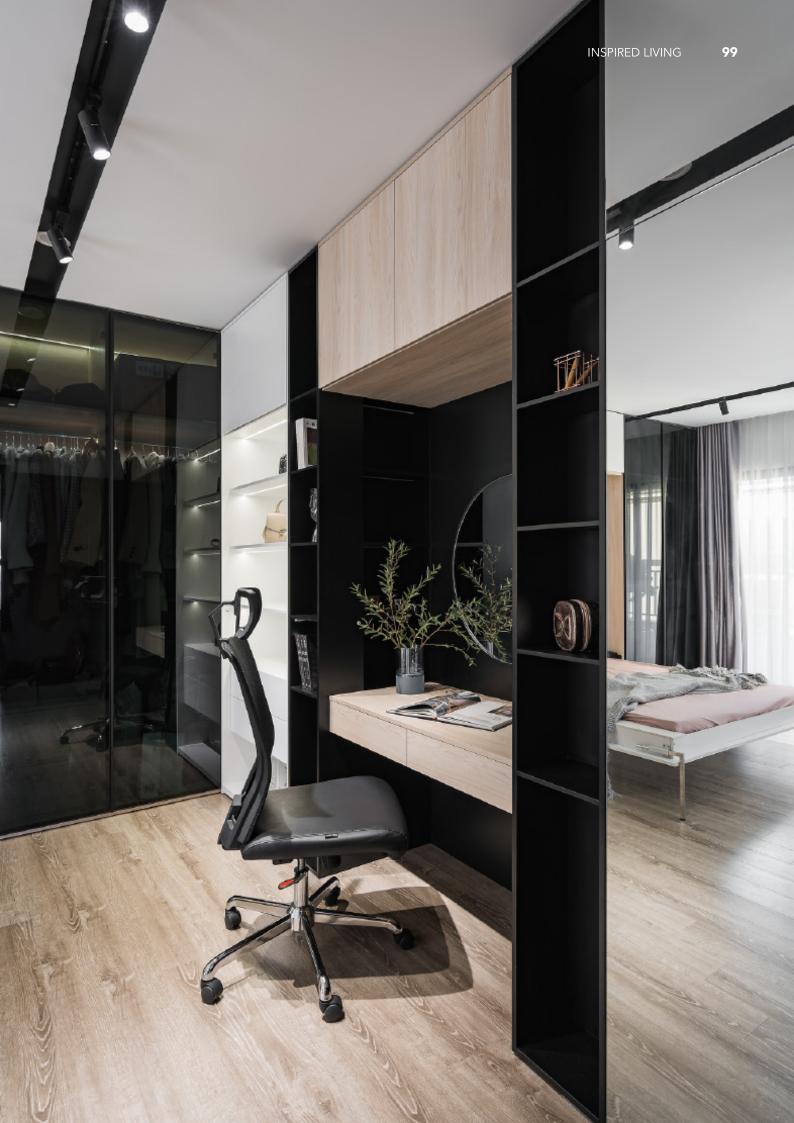

## 74 INSPIRED LIVING

MDF with matte lacquer finishes. Material /. Matte lacquer Kitchen type /. Minimalist Style L-shaped Kitchen Cabinets 72 73 74 75 76 77

6

MDF with matte lacquer finishes. **Material /.** Matte lacquer Kitchen type /. Minimalist Style L-shaped Kitchen Cabinets 72 73 74 75 76 77