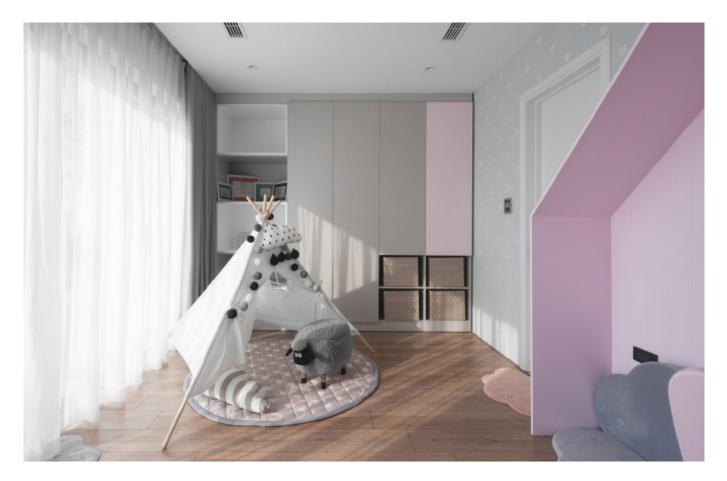

with island 54 55 56 57 58 59 60



## Contemporary Edge

Integrate modern seamless with traditional elements.



Terrace Apartments **Material /.** Wood veneer + Sintered stone + Matte lacquer + Grille + Quarts Stone **Kitchen type /.** Kitchen with island 61 62 63 64 65 66







Terrace Apartments **Material /.** Wood veneer + Sintered stone + Matte lacquer + Grille + Quarts Stone **Kitchen type /.** Kitchen with island **61 62 63 64 65 66** 







Terrace Apartments **Material /.** Wood veneer + Sintered stone + Matte lacquer + Grille + Quarts Stone **Kitchen type /.** Kitchen with island **61 62 63 64 65 66** 











Handleless Kitchen Cabinet with Island **Material /.** Wood veneer + Matte lacquer + Grille + Sintered stone Kitchen type /. Kitchen with island 67 68 69 70 71







Handleless Kitchen Cabinet with Island **Material /.** Wood veneer + Matte lacquer + Grille + Sintered stone Kitchen type /. Kitchen with island 67 68 69 70 71





## 74 INSPIRED LIVING

MDF with matte lacquer finishes. Material /. Matte lacquer Kitchen type /. Minimalist Style L-shaped Kitchen Cabinets 72 73 74 75 76 77







6





MDF with matte lacquer finishes. **Material /.** Matte lacquer Kitchen type /. Minimalist Style L-shaped Kitchen Cabinets 72 73 74 75 76 77













Minimalist Style L-Shaped Kitchen Cabinets













Minimalist Style L-Shaped Kitchen Cabinets **Material /.** Wood veneer + Melamine + Matte lacquer

Kitchen type /. Kitchen with island 83 84 85 86 87 88









Minimalist Style L-Shaped Kitchen Cabinets **Material /.** Wood veneer + Melamine + Matte