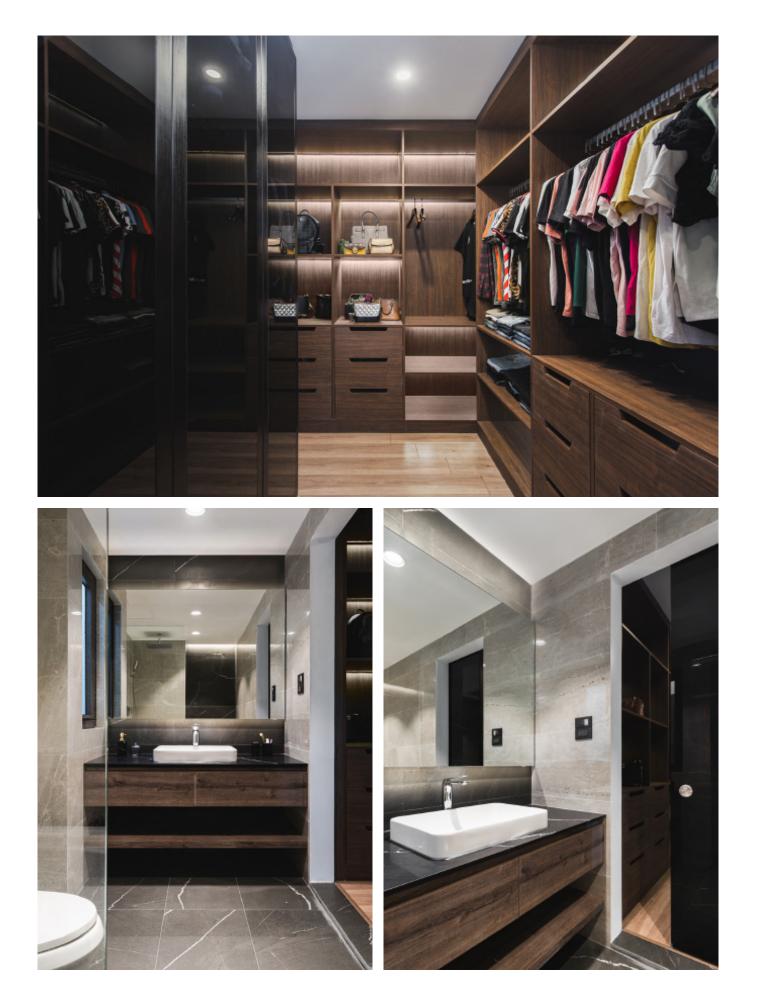

hen with island 54 55 56 57 58 59 60



## Contemporary Edge

Integrate modern seamless with traditional elements.



Terrace Apartments **Material /.** Wood veneer + Sintered stone + Matte lacquer + Grille + Quarts Stone **Kitchen type /.** Kitchen with island 61 62 63 64 65 66







Terrace Apartments **Material /.** Wood veneer + Sintered stone + Matte lacquer + Grille + Quarts Stone **Kitchen type /.** Kitchen with island **61 62 63 64 65 66** 







Terrace Apartments **Material /.** Wood veneer + Sintered stone + Matte lacquer + Grille + Quarts Stone **Kitchen type /.** Kitchen with island **61 62 63 64 65 66** 











Handleless Kitchen Cabinet with Island **Material /.** Wood veneer + Matte lacquer + Grille + Sintered stone Kitchen type /. Kitchen with island 67 68 69 70 71







Handleless Kitchen Cabinet with Island **Material /.** Wood veneer + Matte lacquer + Grille + Sintered stone Kitchen type /. Kitchen with island 67 68 69 70 71





## 74 INSPIRED LIVING

MDF with matte lacquer finishes. Material /. Matte lacquer Kitchen type /. Minimalist Style L-shaped Kitchen Cabinets 72 73 74 75 76 77







6





MDF with matte lacquer finishes. **Material /.** Matte lacquer Kitchen type /. Minimalist Style L-shaped Kitchen Cabinets 72 73 74 75 76 77













Minimalist Style L-Shaped Kitchen Cabinets













Minimalist Style L-Shaped Kitchen Cabinets **Material /.** Wood veneer + Melamine + Matte lacquer

Kitchen type /. Kitchen with island 83 84 85 86 87 88









Minimalist Style L-Shaped Kitchen Cabinets **Material /.** Wood veneer + Melamine + M