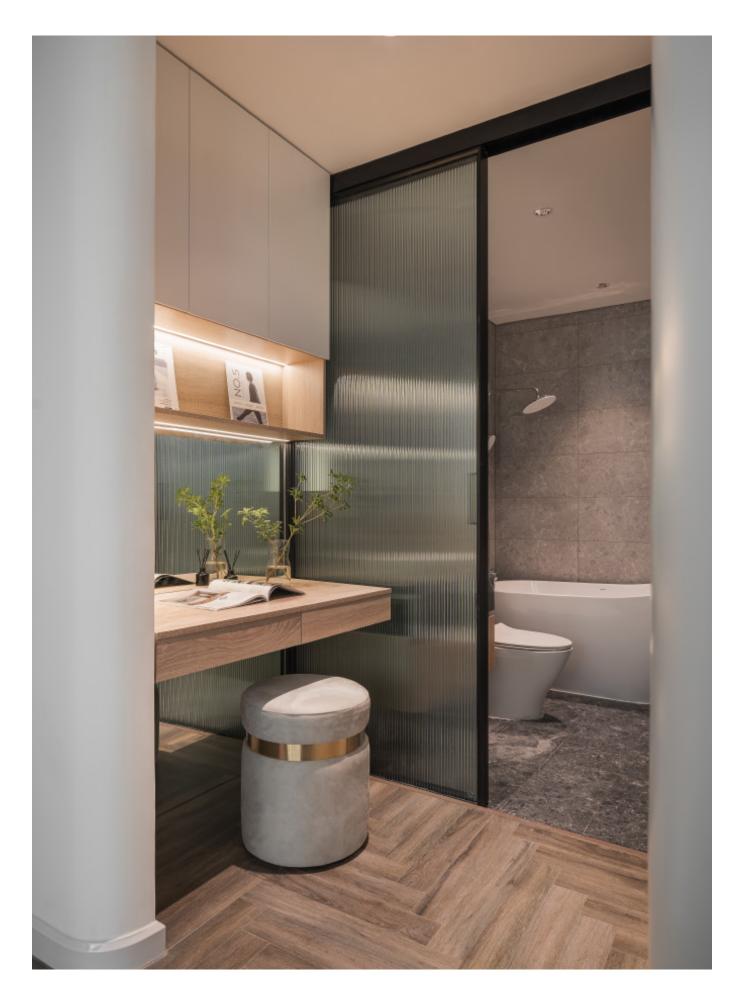

lacquer + Grille + Sintered stone Kitchen type /. Kitchen with island 67 68 69 70 71





## 74 INSPIRED LIVING

MDF with matte lacquer finishes. Material /. Matte lacquer Kitchen type /. Minimalist Style L-shaped Kitchen Cabinets 72 73 74 75 76 77







6





MDF with matte lacquer finishes. **Material /.** Matte lacquer Kitchen type /. Minimalist Style L-shaped Kitchen Cabinets 72 73 74 75 76 77













Minimalist Style L-Shaped Kitchen Cabinets













Minimalist Style L-Shaped Kitchen Cabinets **Material /.** Wood veneer + Melamine + Matte lacquer

Kitchen type /. Kitchen with island 83 84 85 86 87 88









Minimalist Style L-Shaped Kitchen Cabinets **Material /.** Wood veneer + Melamine + Matte lacquer



**Kitchen type /.** Kitchen with island **83 84 85 86 87 88** 



## Tenderness to the core.

Delicate. Contemporary. Breathtaking.



MDF with matte lacquer finishes. Material /. MDF + Matte lacquer + Glass + Melamine Kitchen type /. Straight kitchen 89 90 91 92 93







**MDF** with matte lacquer finishes. **Material /.** MDF + Matte lacquer + Glass + Melamine **Kitchen type /.** Straight kitchen **89 90 91 92 93** 





**MDF** with matte lacquer finishes. **Material /.** MDF + Matte lacquer + Glass + Melamine

Kitchen type /. Straight kitchen 89 90 91 92 93









Shaker Style Modern Kitchen Cabinet **Material /.** Solid wood + MDF + Matte lacquer + Glass

Kitchen type /. Kitchen with island 94 95 96 97 98 99 100 101















Shaker Style Modern Kitchen Cabinet **Material /.** Solid wood + MDF + Matte lacquer + Glass

Kitchen type /. Kitch