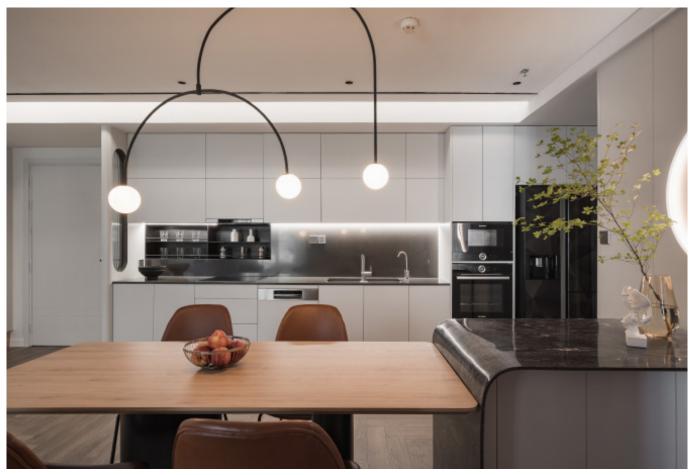

#### 8 INSPIRED LIVING

MDF with matte lacquer finishes. Material /. Wood veneer + Sintered stone + Matte lacquer Kitchen type /. Straight kitchen 5 6 7 8 9 10 11

MDF with matte lacquer finishes. Material /. Wood veneer + Sintered stone + Matte lacquer

**Kitchen type /.** Straight kitchen **5 6 7 8 9 10 11** 

Handleless Kitchen Cabinet with Island Material /. Wood veneer + Matte lacquer Kitchen type /. Straight kitchen 12 13 14 15 16 17

Handleless Kitchen Cabinet with Island. Material /. Wood veneer + Matte lacquer Kitchen type /. Straight kitchen 12 13 14 15 16 17