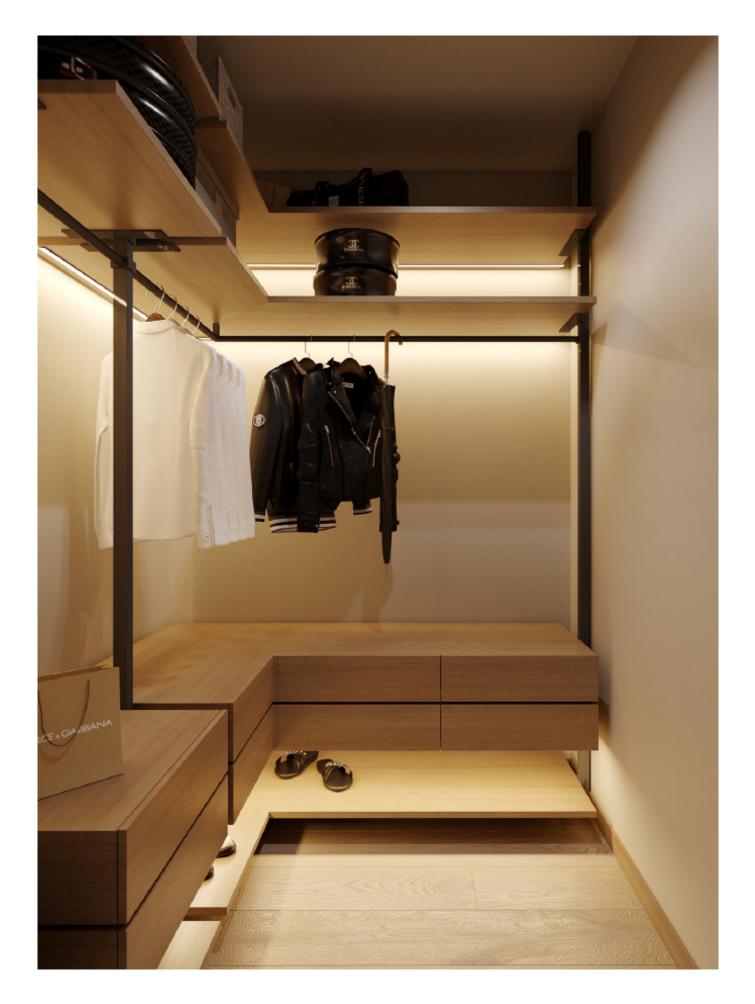

Kitchen Cabinet with Island Material /. Wood veneer + Matte lacquer Kitchen type /. Straight kitchen 12 13 14 15 16 17



Handleless Kitchen Cabinet with Island. Material /. Wood veneer + Matte lacquer Kitchen type /. Straight kitchen 12 13 14 15 16 17









Handleless Kitchen Cabinet with Island. Material /. Wood veneer + Matte lacquer Kitchen type /. Straight kitchen 12 13 14 15 16 17





















Modern cabinet with island **Material /.** Wood veneer + Sintered stone + Matte lacquer + Melamine **Kitchen type /.** Straight kitchen **5 6 7 8 9 10 11** 







# Luxury without the guilt.

### High-End.Handleless.Timeless.



Modern cabinet with island **Material /.** Wood veneer + Sintered stone + Matte lacquer + Melamine **Kitchen type /.** Straight kitchen 22 23 24 25 26











8 1050







Modern simple baking paint cabinet **Material /.** Sintered stone + Matte lacquer + Glass Kitchen type /. Straight kitchen 27 28 29 30 31 32 33





0.1

0







Modern simple baking paint cabinet **Material /.** Sintered stone + Matte lacquer + Glass

Kitchen type /. Straight kitchen 27 28 29 30 31 32 33









Modern simple baking paint cabinet **Material /.** Sintered stone + Matte lacquer + Glass Kitchen type /. Straight kitchen 27 28 29 30 31 32 33







36

## Unique taste.



lluminated background wall Material /. Translucent stone + Wood veneer + Grille Kitchen type /. L - shaped Kitchen Cabinet 34 35 36 37 38 39 40 41









lluminated background wall **Material /.** Translucent stone + Wood veneer + Grille

Kitchen type /. L - shaped Kitchen Cabinet 34 3