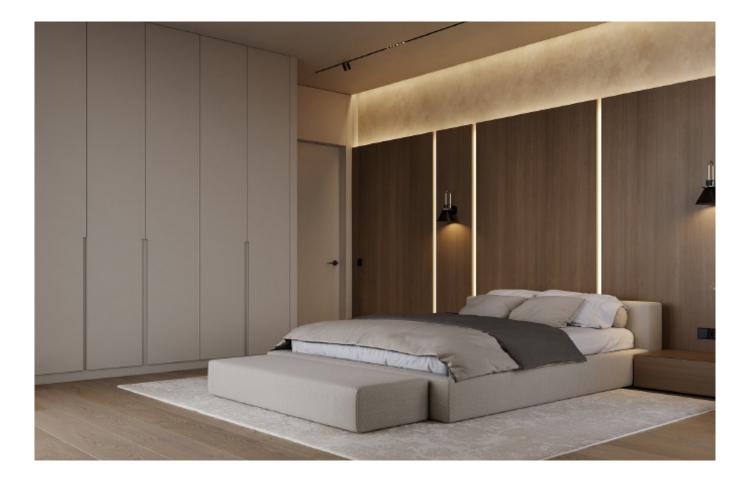

s Kitchen Cabinet with Island Material /. Wood veneer + Matte lacquer Kitchen type /. Straight kitchen 12 13 14 15 16 17



Handleless Kitchen Cabinet with Island. Material /. Wood veneer + Matte lacquer Kitchen type /. Straight kitchen 12 13 14 15 16 17









Handleless Kitchen Cabinet with Island. Material /. Wood veneer + Matte lacquer Kitchen type /. Straight kitchen 12 13 14 15 16 17





















Modern cabinet with island **Material /.** Wood veneer + Sintered stone + Matte lacquer + Melamine **Kitchen type /.** Straight kitchen **5 6 7 8 9 10 11** 







# Luxury without the guilt.

### High-End.Handleless.Timeless.



Modern cabinet with island **Material /.** Wood veneer + Sintered stone + Matte lacquer + Melamine **Kitchen type /.** Straight kitchen 22 23 24 25 26











8 1050







Modern simple baking paint cabinet **Material /.** Sintered stone + Matte lacquer + Glass Kitchen type /. Straight kitchen 27 28 29 30 31 32 33





0.1

0







Modern simple baking paint cabinet **Material /.** Sintered stone + Matte lacquer + Glass

Kitchen type /. Straight kitchen 27 28 29 30 31 32 33









Modern simple baking paint cabinet **Material /.** Sintered stone + Matte lacquer + Glass Kitchen type /. Straight kitchen 27 28 29 30 31 32 33







36

## Unique taste.



lluminated background wall Material /. Translucent stone + Wood veneer + Grille Kitchen type /. L - shaped Kitchen Cabinet 34 35 36 37 38 39 40 41









lluminated background wall **Material /.** Translucent stone + Wood veneer + Grille

Kitchen type /. L - shaped Kitchen Cabinet 34