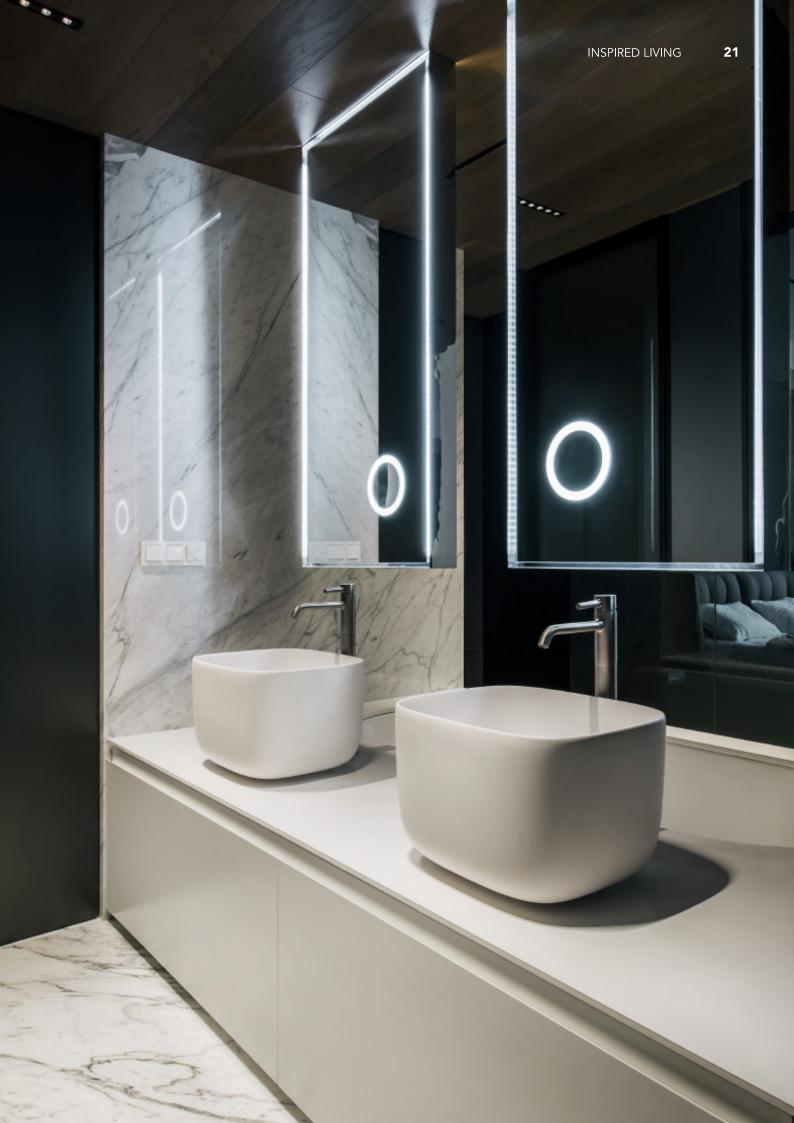

er Kitchen type /. Straight kitchen 5 6 7 8 9 10 11





MDF with matte lacquer finishes. Material /. Wood veneer + Sintered stone + Matte lacquer

**Kitchen type /.** Straight kitchen **5 6 7 8 9 10 11** 







Handleless Kitchen Cabinet with Island Material /. Wood veneer + Matte lacquer Kitchen type /. Straight kitchen 12 13 14 15 16 17



Handleless Kitchen Cabinet with Island. Material /. Wood veneer + Matte lacquer Kitchen type /. Straight kitchen 12 13 14 15 16 17









Handleless Kitchen Cabinet with Island. Material /. Wood veneer + Matte lacquer Kitchen type /. Straight kitchen 12 13 14 15 16 17





















Modern cabinet with island **Material /.** Wood veneer + Sintered stone + Matte lacquer + Melamine **Kitchen type /.** Straight kitchen **5 6 7 8 9 10 11** 







# Luxury without the guilt.

### High-End.Handleless.Timeless.



Modern cabinet with island **Material /.** Wood veneer + Sintered stone + Matte lacquer + Melamine **Kitchen type /.** Straight kitchen 22 23 24 25 26











8 1050







Modern simple baking paint cabinet **Material /.** Sintered stone + Matte lacquer + Glass Kitchen type /. Straight kitchen 27 28 29 30 31 32 33





0.1

0







Modern simple baking paint cabinet **Material /.** Sintered stone + Matte lacquer + Glass

Kitchen type /. Straight kitchen 27 28 29 30 31 32 33









Modern simple baking paint cabinet **Material /.** Sintered stone + Matte lacquer + Glass Kitchen type /. Straight kitchen 27 28 29 30 31 32 33







36

## Unique taste.



lluminated background wall Material /. Translucent stone + Wood