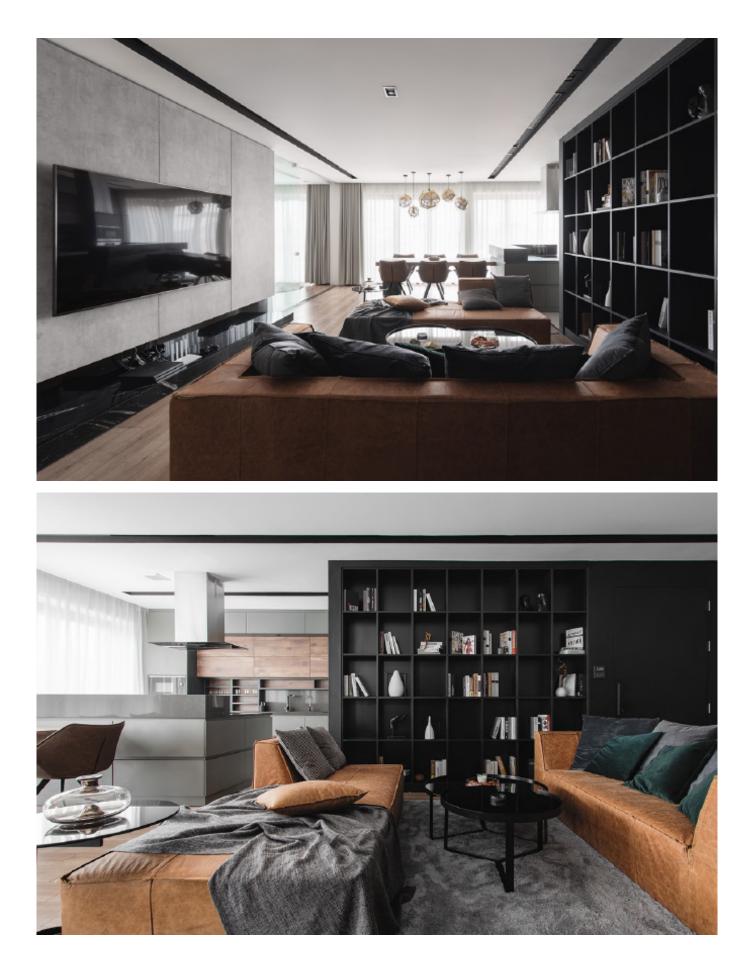

# Luxury without the guilt.

### High-End.Handleless.Timeless.

Modern cabinet with island **Material /.** Wood veneer + Sintered stone + Matte lacquer + Melamine **Kitchen type /.** Straight kitchen 22 23 24 25 26

8 1050

Modern simple baking paint cabinet **Material /.** Sintered stone + Matte lacquer + Glass Kitchen type /. Straight kitchen 27 28 29 30 31 32 33