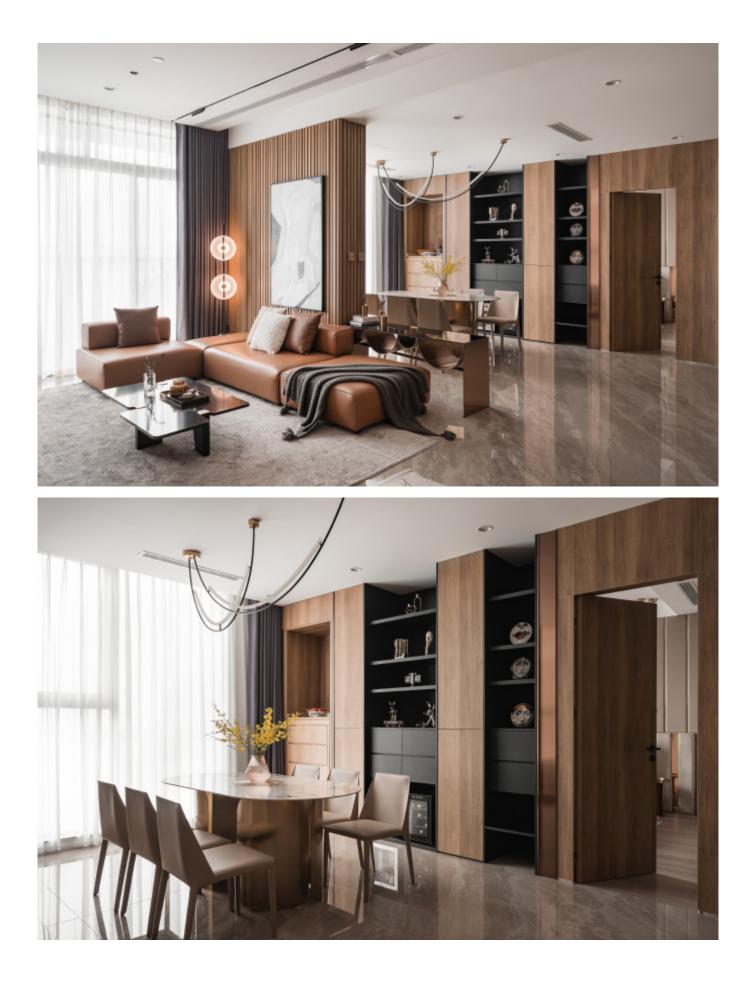

## Unique taste.

lluminated background wall Material /. Translucent stone + Wood veneer + Grille Kitchen type /. L - shaped Kitchen Cabinet 34 35 36 37 38 39 40 41

lluminated background wall **Material /.** Translucent stone + Wood veneer + Grille

Kitchen type /. L - shaped Kitchen Cabinet 34 35 36 37 38 39 40 41

lluminated background wall **Material /.** Translucent stone + Wood veneer + Grille Kitchen type /. L-shaped Kitchen Cabinet 34 35 36 37 38 39 40 41