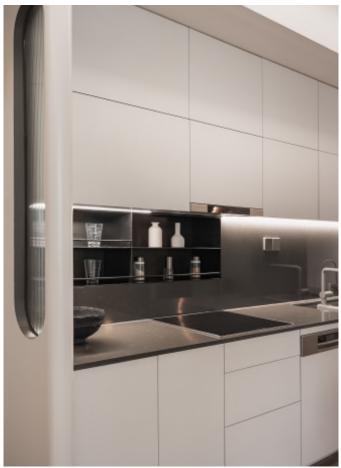

#### 8 INSPIRED LIVING

MDF with matte lacquer finishes. Material /. Wood veneer + Sintered stone + Matte lacquer Kitchen type /. Straight kitchen 5 6 7 8 9 10 11

MDF with matte lacquer finishes. Material /. Wood veneer + Sintered stone + Matte lacquer

**Kitchen type /.** Straight kitchen **5 6 7 8 9 10 11** 

Handleless Kitchen Cabinet with Island Material /. Wood veneer + Matte lacquer Kitchen type /. Straight kitchen 12 13 14 15 16 17

Handleless Kitchen Cabinet with Island. Material /. Wood veneer + Matte lacquer Kitchen type /. Straight kitchen 12 13 14 15 16 17