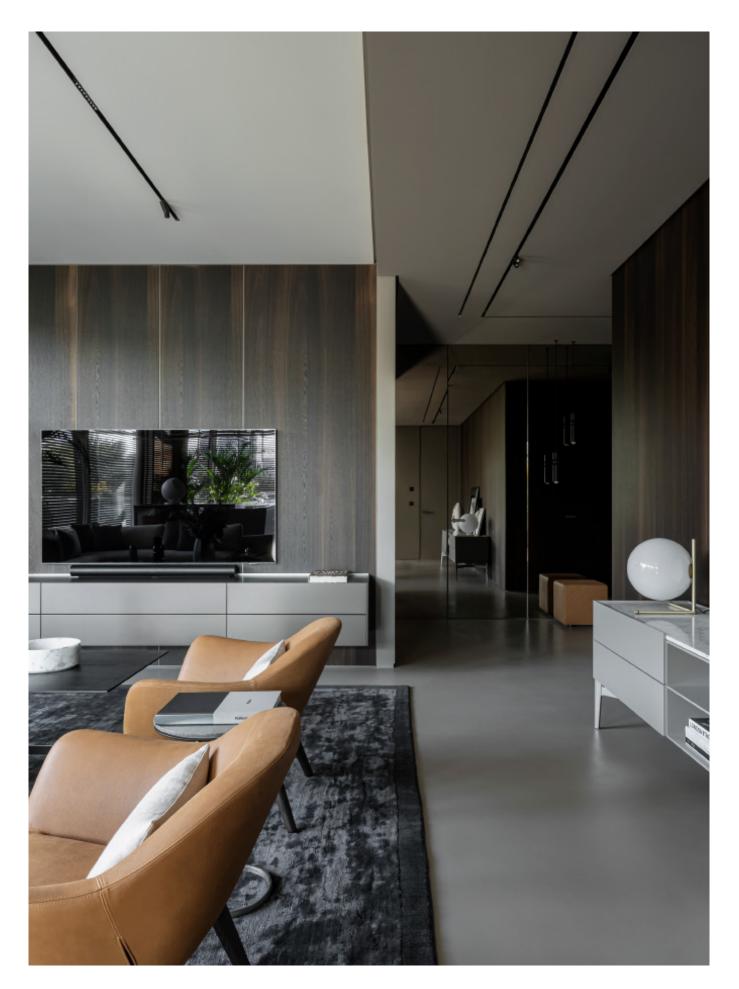

#### 8 INSPIRED LIVING

MDF with matte lacquer finishes. Material /. Wood veneer + Sintered stone + Matte lacquer Kitchen type /. Straight kitchen 5 6 7 8 9 10 11

MDF with matte lacquer finishes. Material /. Wood veneer + Sintered stone + Matte lacquer

**Kitchen type /.** Straight kitchen **5 6 7 8 9 10 11** 

Handleless Kitchen Cabinet with Island Material /. Wood veneer + Matte lacquer Kitchen type /. Straight kitchen 12 13 14 15 16 17

Handleless Kitchen Cabinet with Island. Material /. Wood veneer + Matte lacquer Kitchen type /. Straight kitchen 12 13 14 15 16 17