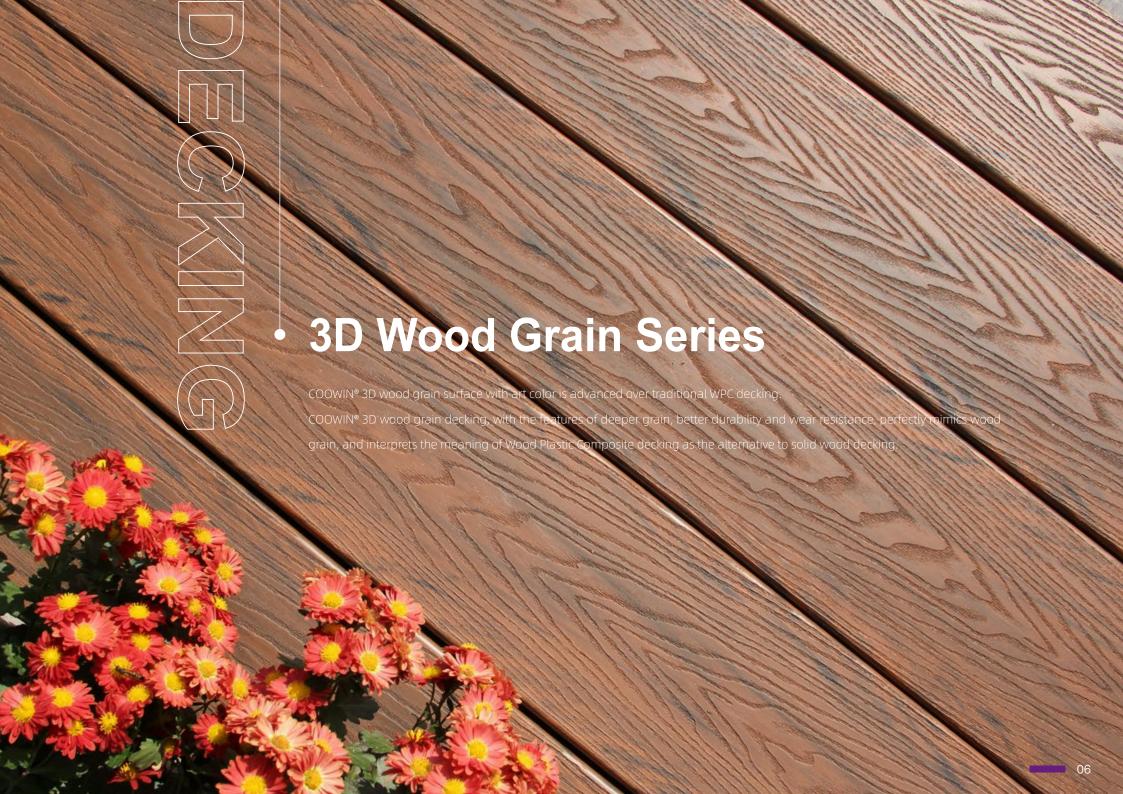

#### **3D Wood Grain Series**

| Surface      | 09 |
|--------------|----|
| Color Series | 10 |
| Fature       | 11 |
| Case Show    | 12 |
| Accessories  | 13 |

With years' efforts in R&D in uncapped WPC production techniques, successfully introduced 3D Embossing and streaking coloring into its decking and cladding.

WPC embraces outstanding properties like high strength, high stiffness, anti-acid, erosion-proof, non-distortion, formaldehyde excluded, easy to recycle, etc. And it can be

#### 3D Wood Grain Surface Available

- Inspired from natural real wood grain
- With embossing more than 1 mm in depth
- Up to three styles of wood grain for your choice