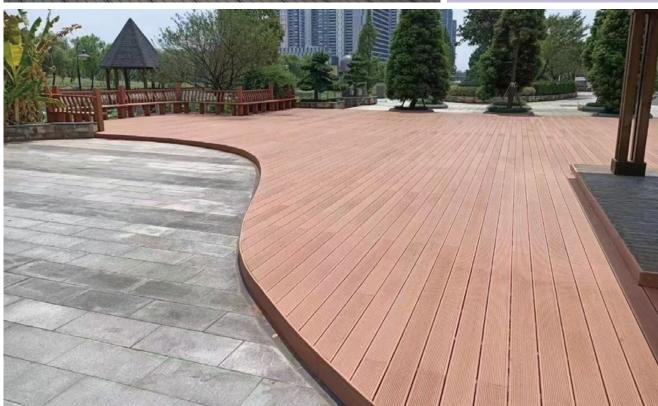

|                    |                       |



### **Color Options**









- Simply styled with neat lines
- Slip-resistant, promoting rainwater runoff
- Smoothly edged, barefoot friendly



#### Hollow Square Profile

- Large bearing capacity
- ♦ Cost-saving by 20%
- ♦ Endures well, with super long service life



#### Easy Installation

- Quick to install, saving labor cost
- Compatible with multiple installation conditions
- Neat and sleek with fasteners concealed

### Case Show







### Installation Instructions















Circular Saw

Tape Measure

Power Drill

Level

Impact Drill

Joist

Plastic Clip

Color-Matched Screw

Ribbed Anchor

L-corner



Fix the joists to the ground with expansion screws, the joist spacing should not exceed 350 mm. Double joists are needed at the end-to-end joint between decking boards.



Install the start clip and slide the first decking board into the start clip.



Slide the clip into the groove of the decking until they are on their respective joists.



Secure the clip with screws.



Reserve a proper gap at the butt of the two boards for contraction and expansion. Along the edge, toenail screw to secure the decking boards.



Trim the L corner at a suitable angle and fix with screw. The spacing of the screws should be no mor