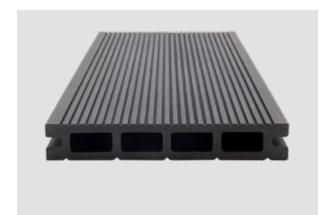

#### Hollow Square Profile

- Large bearing capacity
- ♦ Cost-saving by 20%
- ♦ Endures well, with super long service life