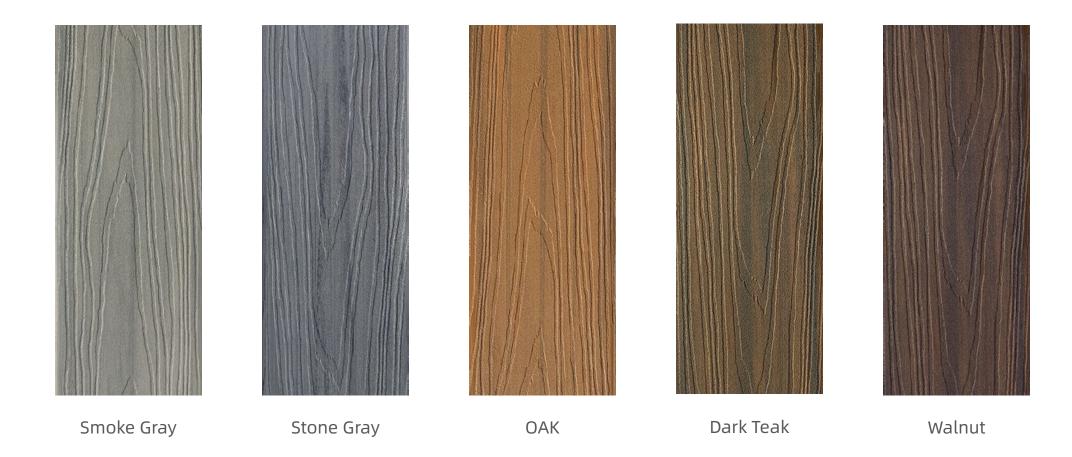

| CO-03<br>138*23mm |                | Solid Profile        |
| Capped | and the second s | CO-10<br>225*30mm |                | Hollow Round Profile |

### Capped Composite Decking

| Decking | Item<br>Size      | Sectional View | Decking | Item<br>Size      | Sectional View      |
|---------|-------------------|----------------|---------|-------------------|---------------------|
|         | CO-04<br>157*22mm |                |         | CO-05<br>200*24mm | - • • • • • • • • • |



### **Color Options**







#### 3D Wood Grain Surface Available

- Inspired from natural real wood grain
- With embossing more than 1 mm in depth
- ♦ Different styles of wood grain for each side



#### High-quality Polymer Coating

- Capped with a coating made of high-grade polymer materials
- Exceptionally adaptable to various weather conditions
- Highly sustainable, excellent at retaining its texture and color.



#### Easy Installation

- Quick to install, saving labor cost
- Compatible with multiple installation conditions
- Neat and sleek with fasteners concealed

### Case Show









### Accessories











### Conventional Composite Series

| Series                                | Deckin             | g                 | Item<br>Size   |  | Sectional View