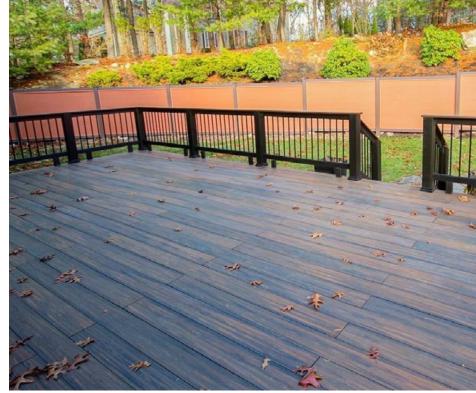

-----|-------------------|----------------|---------|-------------------|---------------------|
|         | CO-04<br>157*22mm |                |         | CO-05<br>200*24mm | - • • • • • • • • • |



### **Color Options**







#### 3D Wood Grain Surface Available

- Inspired from natural real wood grain
- With embossing more than 1 mm in depth
- ♦ Different styles of wood grain for each side



#### High-quality Polymer Coating

- Capped with a coating made of high-grade polymer materials
- Exceptionally adaptable to various weather conditions
- Highly sustainable, excellent at retaining its texture and color.



#### Easy Installation

- Quick to install, saving labor cost
- Compatible with multiple installation conditions
- Neat and sleek with fasteners concealed

### Case Show









### Accessories











### Conventional Composite Series

| Series                                | Deckin             | g                 | Item<br>Size   |  | Sectional View