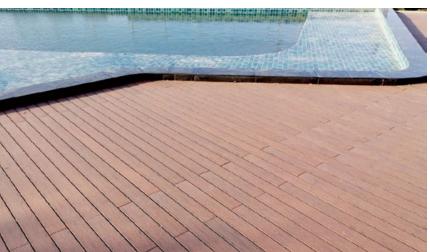

WPC decking can be applied for almost every field of outdoor floor decorations, such as riverside planks, playgrounds, walking streets, living balconies, terraces, platforms, swimming pool surroundings, etc. It can be called a comprehensive building material.

### Case Show