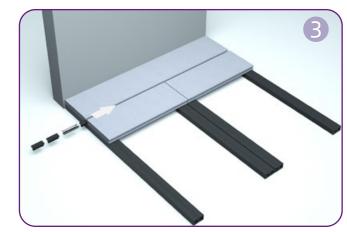

Install the start clip and slide the first decking board into the start clip.

Slide the clip into the groove of the decking until they are on their respective joists.

Secure the clip with screws.

Reserve a proper gap at the butt of the two boards for contraction and expansion. Along the edge, toenail screw to secure the decking boards.