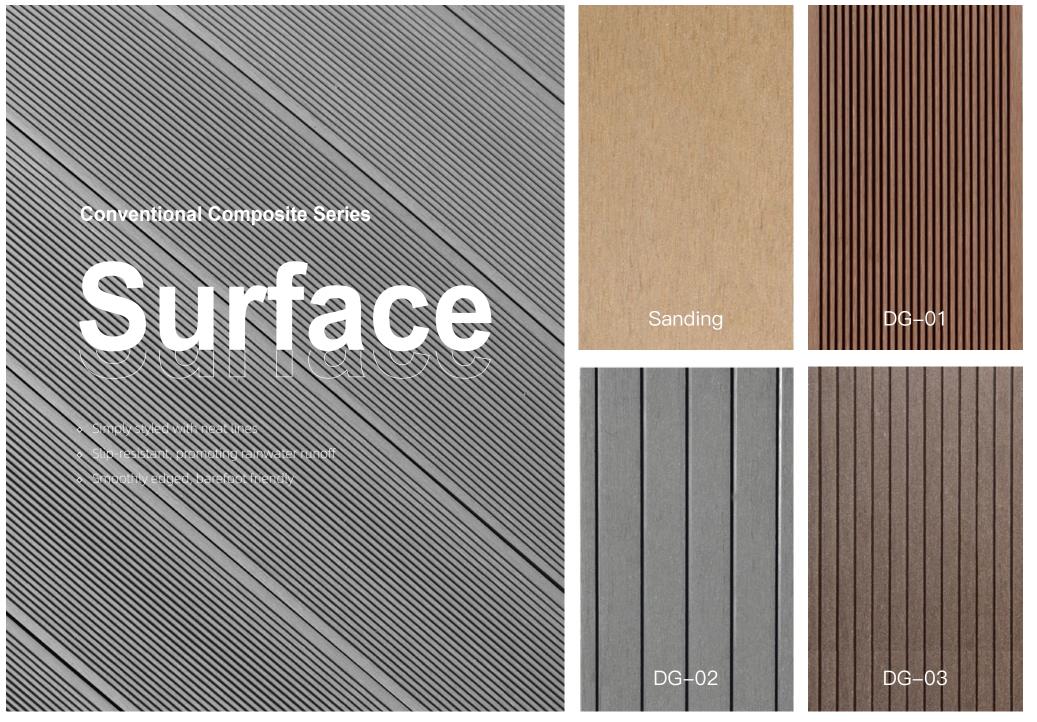

### **Color Options**

- Simply styled with neat lines
- Slip-resistant, promoting rainwater runoff
- Smoothly edged, barefoot friendly