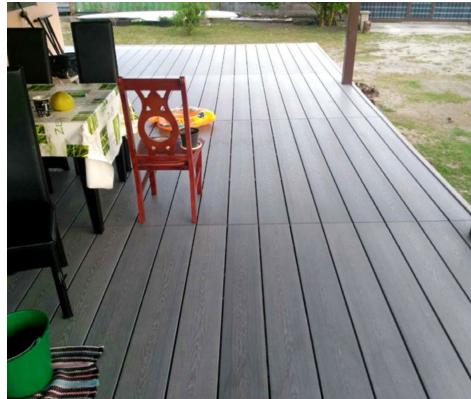

WPC decking can be applied for almost every field of outdoor floor decorations, such as riverside planks, playgrounds, walking streets, living balconies, terraces, platforms, swimming pool surroundings, etc. It can be called a comprehensive building material.

### Case Show