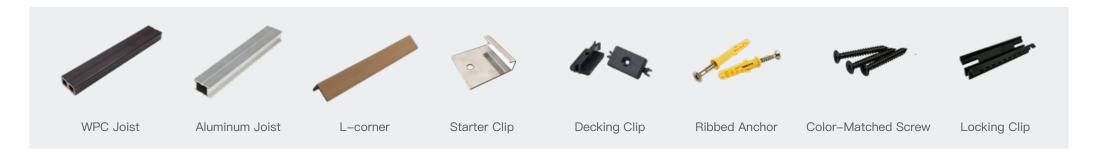

### Installation Instructions

Circular Saw

Tape Measure

Power Drill

Level

Impact Drill

Joist

Plastic Clip

Color-Matched Screw

Ribbed Anchor

L-corner

Fix the joists to the ground with expansion screws, the joist spacing should not exceed 350 mm. Double joists are needed at the end-to-end joint between decking boards.

Install the start clip and slide the first decking board into the start clip.

Slide the clip into the groove of the decking until they are on their respective joists.

Secure the clip with screws.

Reserve a proper gap at the butt of the two boards for contraction and expansion. Along the edge, toenail screw to secure the decking boards.

Trim the L corner at a suitable angle and fix with screw. The spacing of the screws should be no more than 500mm.