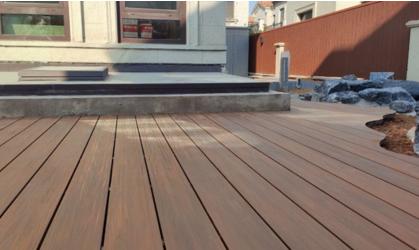

WPC decking can be applied for almost every field of outdoor floor decorations, such as riverside planks, playgrounds, walking streets, living balconies, terraces, platforms, swimming pool surroundings, etc. It can be called a comprehensive building material.

### Case Show