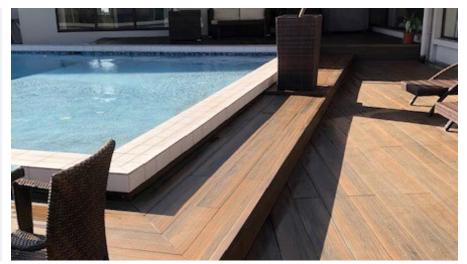

WPC decking can be applied for almost every field of outdoor floor decorations, such as riverside planks, playgrounds, walking streets, living balconies, terraces, platforms, swimming pool surroundings, etc. It can be called a comprehensive building material.

### Case Show