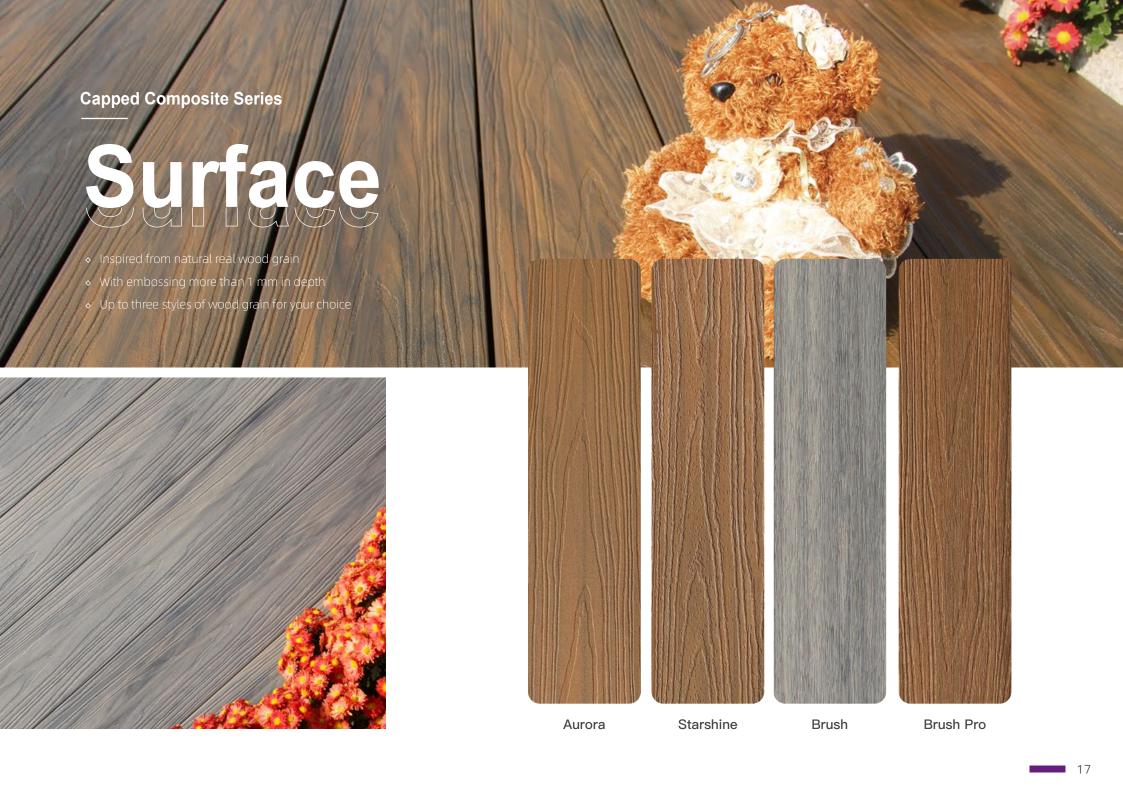

#### **Capped Composite Series**

| Surface      | 17 |
|--------------|----|
| Color Series | 18 |
| Fature       | 19 |
| Case Show    | 20 |
| Accessories  | 21 |

#### 3D Wood Grain Surface Available

- Inspired from natural real wood grain
- With embossing more than 1 mm in depth
- Up to three styles of wood grain for your choice