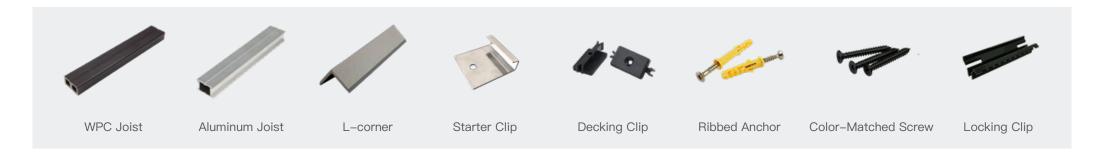

### Installation Instructions

Circular Saw

Tape Measure

Power Drill

Level

Impact Drill

Joist

Plastic Clip

Color-Matched Screw

Ribbed Anchor

L-corner

Fix the joists to the ground with expansion screws, the joist spacing should not exceed 350 mm. Double joists are needed at the end-to-end joint between decking boards.