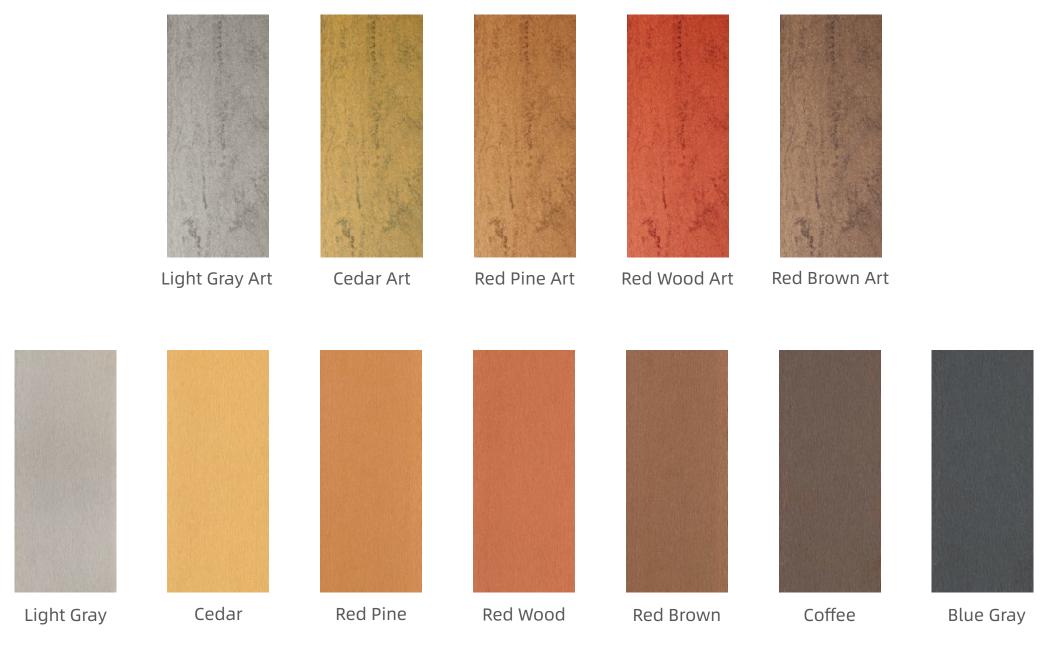

### **Color Options**

#### **Art Color Series**

Cedar Art

Red Pine Art

Red Wood Art

Red Brown Art

#### **Standard Color Series**

Light Gray

Cedar

Red Pine

Red Wood

Red Brown

Coffee

Blue Gray