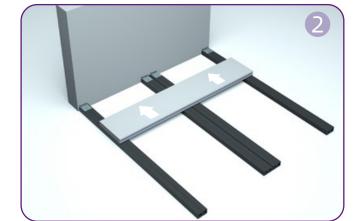

Install the start clip and slide the first decking board into the start clip.

Slide the clip into the groove of the decking until they are on their respective joists.

Secure the clip with screws.

Reserve a proper gap at the butt of the two boards for contraction and expansion. Along the edge, toenail screw to secure the decking boards.