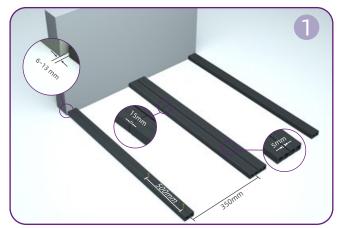

Color-Matched Screw

Ribbed Anchor

L-corner

Fix the joists to the ground with expansion screws, the joist spacing should not exceed 350 mm. Double joists are needed at the end-to-end joint between decking boards.