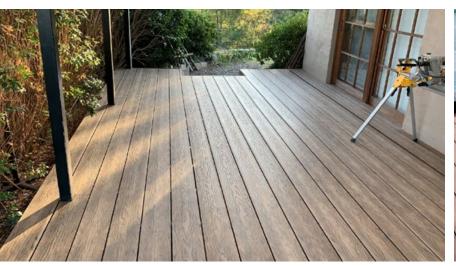

150*25mm |                |



### **Color Options**

#### **Art Color Series**







Cedar Art



Red Pine Art



Red Wood Art



Red Brown Art

#### **Standard Color Series**



Light Gray



Cedar



Red Pine



Red Wood



Red Brown



Coffee



Blue Gray









#### 3D Wood Grain Surface Available

- Inspired from natural real wood grain
- With embossing more than 1 mm in depth
- Up to three styles of wood grain for your choice

#### **Art Color Innovation**

- ♦ Up to 12 multi-chromatic color options available
- Fits in well with a variety of decor styles
- Resistant to discoloration, retaining its texture well

#### Easy Installation

- Quick to install, saving labor cost
- Compatible with multiple installation conditions
- Neat and sleek with fasteners concealed

### Case Show









### Accessories











### Capped Composite Series

| Series | Decking