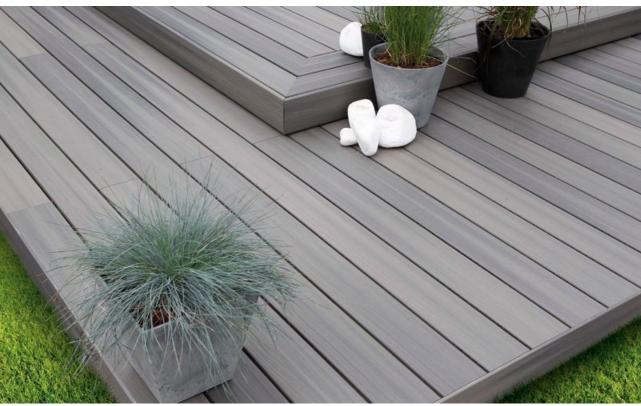

# DECKING

innovative dura-screw extrusion technology realizes a deeper interface diffusion and mechanical interlock of HDPE and wood flour particles, thereby ensures a higher strength and toughness of the finished product, and guarantees longer life, high screw holding power, and better resistance to moisture, rot, insects.

WPC decking can be applied for almost every field of outdoor floor decorations, such as riverside planks, playgrounds, walking streets, living balconies, terraces, platforms, swimming pool surroundings, etc. It can be called a comprehensive building material.

#### 3D Wood Grain Surface Available

- Inspired from natural real wood grain
- With embossing more than 1 mm in depth
- Up to three styles of wood grain for your choice