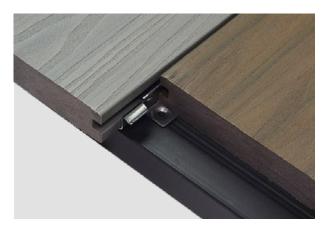

### Accessories

### Installation Instructions

Circular Saw

Tape Measure

Power Drill

Level

Impact Drill

Joist

Plastic Clip

Color-Matched Screw

Ribbed Anchor

L-corner

Fix the joists to the ground with expansion screws, the joist spacing should not exceed 350 mm. Double joists are needed at the end-to-end joint between decking boards.

Install the start clip and slide the first decking board into the start clip.

Slide the clip into the groove of the decking until they are on their respective joists.

Secure the clip with screws.

Reserve a proper gap at the butt of the two boards for contraction and expansion. Along the edge, toenail screw to secure the decking boards.