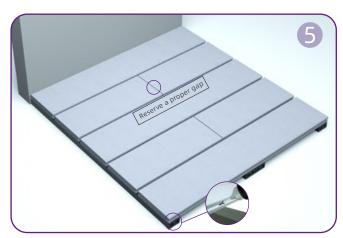

Install the start clip and slide the first decking board into the start clip.

Slide the clip into the groove of the decking until they are on their respective joists.

Secure the clip with screws.

Reserve a proper gap at the butt of the two boards for contraction and expansion. Along the edge, toenail screw to secure the decking boards.