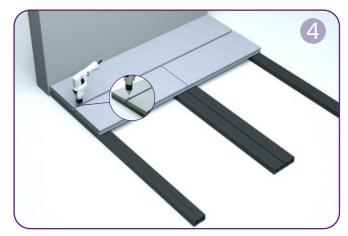

Install the start clip and slide the first decking board into the start clip.

Slide the clip into the groove of the decking until they are on their respective joists.

Secure the clip with screws.

Reserve a proper gap at the butt of the two boards for contraction and expansion. Along the edge, toenail screw to secure the decking boards.