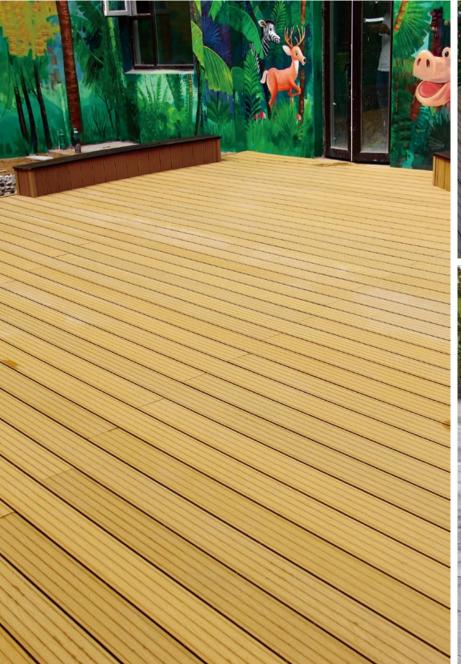

|                    |                       |



### **Color Options**









- Simply styled with neat lines
- Slip-resistant, promoting rainwater runoff
- Smoothly edged, barefoot friendly



#### Hollow Square Profile

- Large bearing capacity
- ♦ Cost-saving by 20%
- ♦ Endures well, with super long service life



#### Easy Installation

- Quick to install, saving labor cost
- Compatible with multiple installation conditions
- Neat and sleek with fasteners concealed

### Case Show







### Installation Instructions















Circular Saw

Tape Measure

Power Drill

Level

Impact Drill

Joist

Plastic Clip

Color-Matched Screw

Ribbed Anchor

L-corner



Fix the joists to the ground with expansion screws, the joist spacing should not exceed 350 mm. Double joists are needed at the end-to-end joint between decking boards.



Install the start clip and slide the first decking board into the start clip.



Slide the clip into the groove of the decking until they are on their respective joists.



Secure the clip with screws.



Reserve a proper gap at the butt of the two boards for contraction and expansion. Along the edge, toenail screw to secure the decking boards.



Trim the L corner at a suitable angle and fix with screw. The spacing of the screws should be no