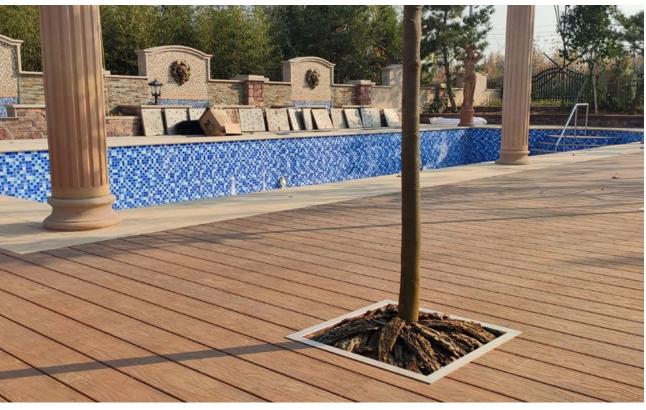

WPC decking can be applied for almost every field of outdoor floor decorations, such as riverside planks, playgrounds, walking streets, living balconies, terraces, platforms, swimming pool surroundings, etc. It can be called a comprehensive building material.

### Case Show