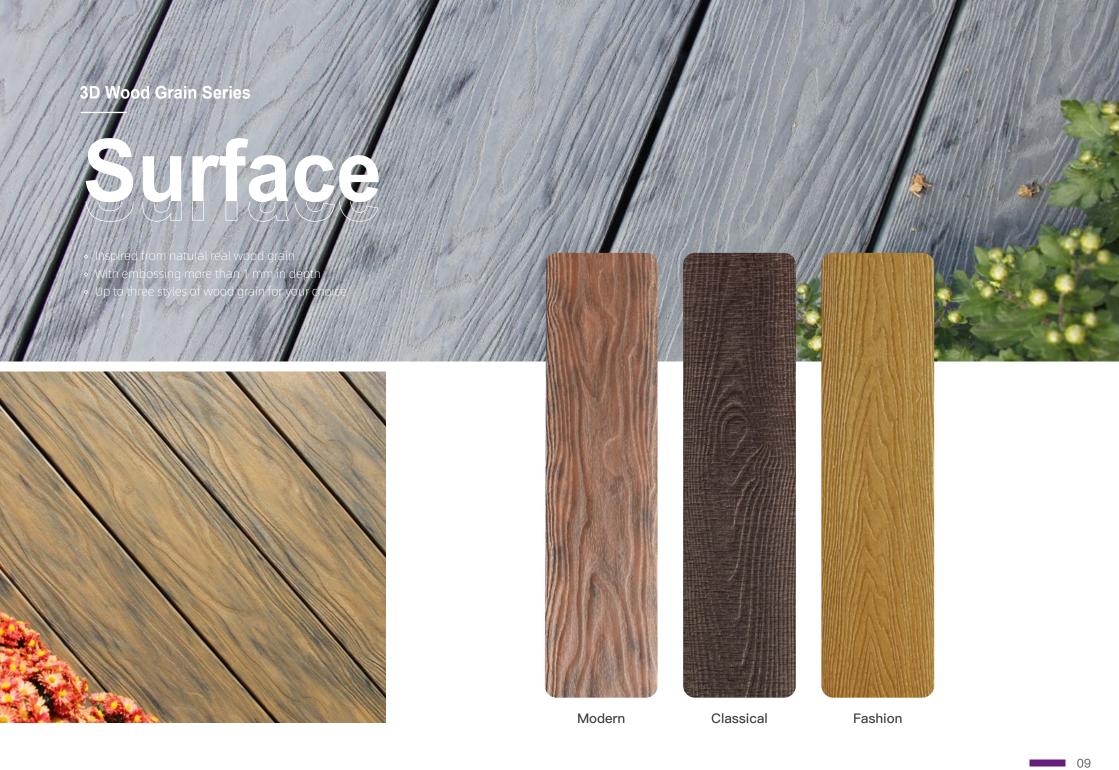

#### 3D Wood Grain Surface Available

- Inspired from natural real wood grain
- With embossing more than 1 mm in depth
- Up to three styles of wood grain for your choice