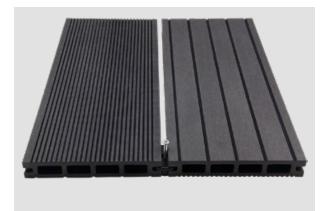

#### 3D Wood Grain Surface Available

- Inspired from natural real wood grain
- With embossing more than 1 mm in depth
- Up to three styles of wood grain for your choice

#### 3D Wood Grain Surface Available

- Inspired from natural real wood grain
- With embossing more than 1 mm in depth
- ♦ Different styles of wood grain for each side