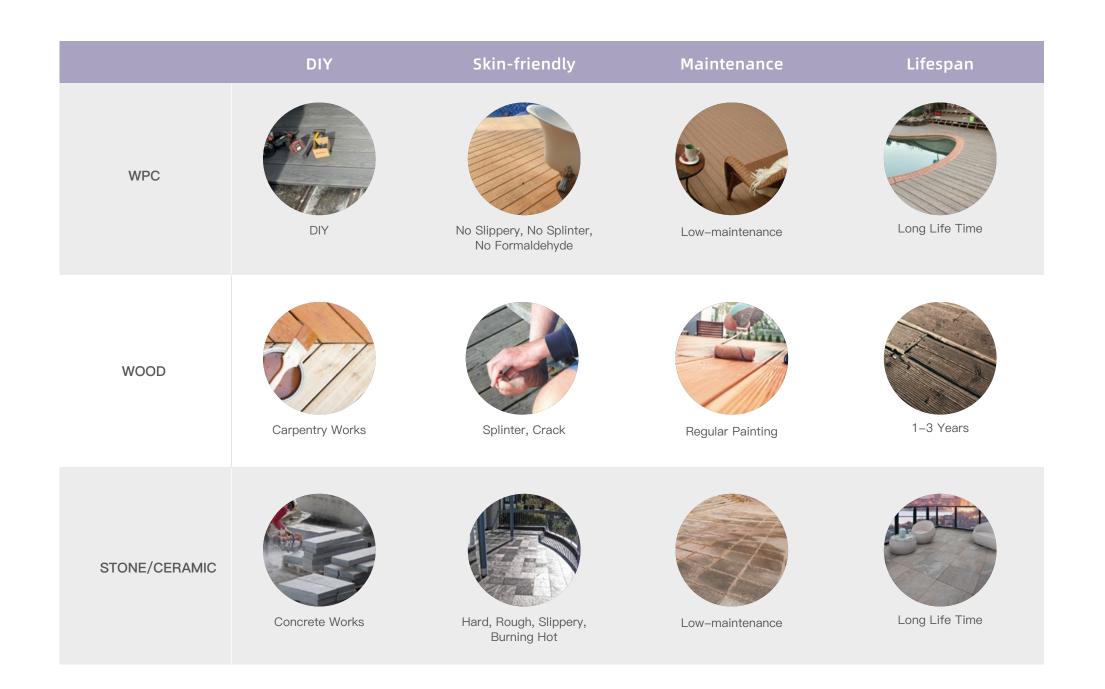

WPC is produced with recycled and FSC approved wood flour and waste plastic by an extrusion process.

WPC is a versatile material that

combines the traditional appearance of timber with the durability and resilience of an engineered composite, attested by SGS and Intertek.

WPC is the ideal solution for outdoor life building, such as park square decking, homeyard Refreshment Bars, Walkway, Verandas, Promenades, balconies, Bridges, Conservatories, Patios, Pool Side, Railing, Fencing......

Wood Plastic Composite (WPC) is manufactured from a combination of 85% recycled and FSC certified HDPE, hard wood flour, with some performance-optimized additives (eg. anti-uv, anti-ageing). With our patented extrusion technology to wrap the wood flour particles with HDPE perfectly, COOWIN® WPC keeps the natural impression of wood and rich colors of plastic.

With years' efforts in R&D in uncapped WPC production techniques, successfully introduced 3D Embossing and streaking coloring into its decking and cladding.

WPC embraces outstanding properties like high strength, high stiffness, anti-acid, erosion-proof, non-distortion, formaldehyde excluded, easy to recycle, etc. And it can be

made into various profiles and mimic natural feature of timber. Meanwhile, those disadvantages of timber, like cracking, moth and weakness in durability, are well overcomed by COOW-IN® composite. Furthermore, the outstanding properties of WPC make it unnecessary to paint or maintain.