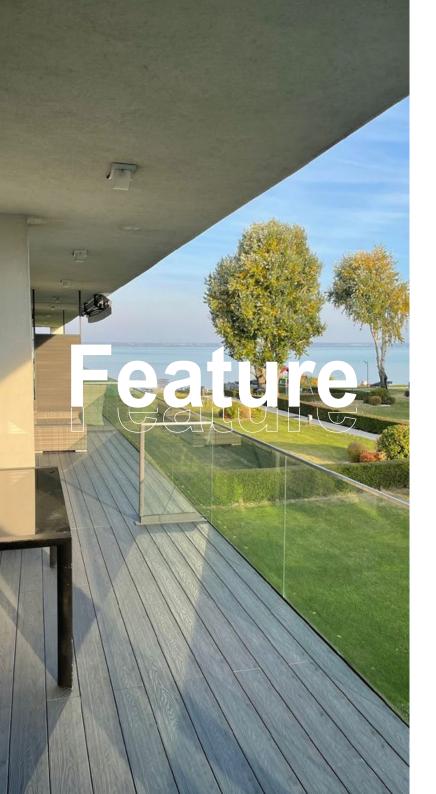

WPC is the ideal solution for outdoor life building, such as park square decking, homeyard Refreshment Bars, Walkway, Verandas, Promenades, balconies, Bridges, Conservatories, Patios, Pool Side, Railing, Fencing......

WPC decking can be applied for almost every field of outdoor floor decorations, such as riverside planks, playgrounds, walking streets, living balconies, terraces, platforms, swimming pool surroundings, etc. It can be called a comprehensive building material.