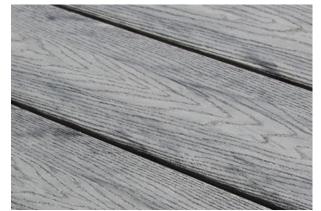

#### 3D Wood Grain Surface Available

- Inspired from natural real wood grain
- With embossing more than 1 mm in depth
- Up to three styles of wood grain for your choice