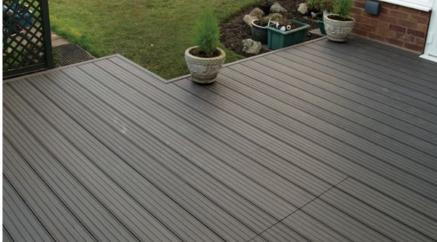

|                    |                       |



### **Color Options**









- Simply styled with neat lines
- Slip-resistant, promoting rainwater runoff
- Smoothly edged, barefoot friendly



#### Hollow Square Profile

- Large bearing capacity
- ♦ Cost-saving by 20%
- ♦ Endures well, with super long service life



#### Easy Installation

- Quick to install, saving labor cost
- Compatible with multiple installation conditions
- Neat and sleek with fasteners concealed

### Case Show







### Installation Instructions















Circular Saw

Tape Measure

Power Drill

Level

Impact Drill

Joist

Plastic Clip

Color-Matched Screw

Ribbed Anchor

L-corner



Fix the joists to the ground with expansion screws, the joist spacing should not exceed 350 mm. Double joists are needed at the end-to-end joint between decking boards.



Install the start clip and slide the first decking board into the start clip.



Slide the clip into the groove of the decking until they are on their respective joists.



Secure the clip with screws.



Reserve a proper gap at the butt of the two boards for contraction and expansion. Along the edge, toenail screw to secure the decking boards.



Trim the L corner at a suitable angle and fix with screw. The spacing of the screws should be no m