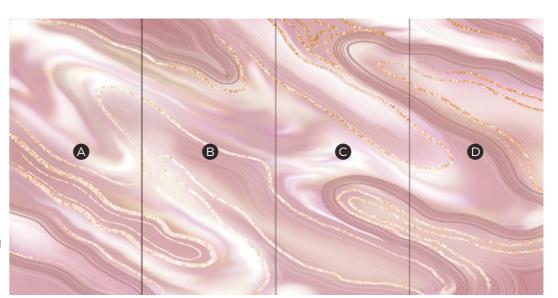

# **YD-007**

Connective Patterns

Infinite Connective Patterns

Light-emitting "Stones"