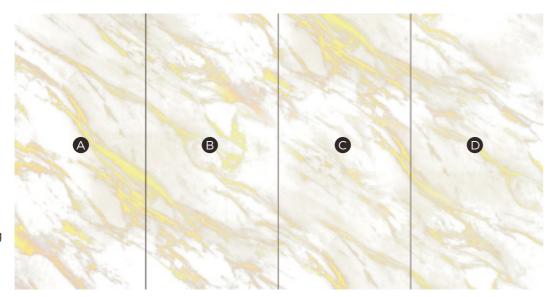

# **YD-005 YD-006** Connective Connective Patterns Patterns Infinite Infinite Connective Connective Patterns Patterns Light-emitting Light-emitting "Stones" "Stones" 0