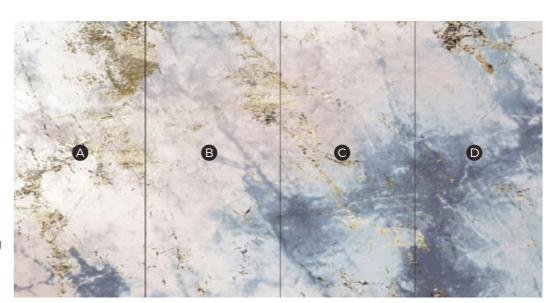

# **YD-007**

Connective Patterns

Infinite Connective Patterns

Light-emitting "Stones"