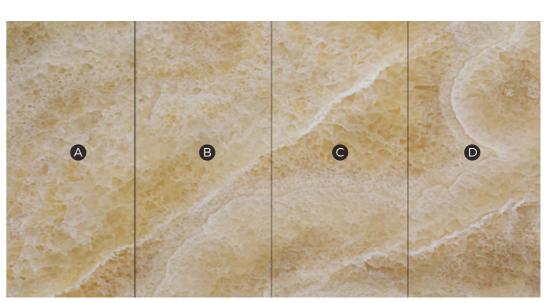

# **YD-013**

Connective Patterns

Infinite Connective Patterns

Light-emitting "Stones"