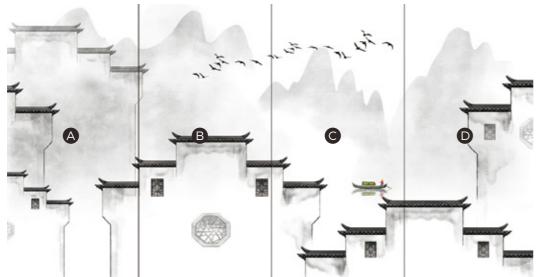

# **PET·G**

Continuous Pattern Carbon Slate

With the advantage of "2 hours make one wall" modular quick installation, gradually customize the middle and high end wood finishes

The new concept is promoted to a broad user base.

# Working Drawing **Effect Picture**

Continuous Pattern

SERIES