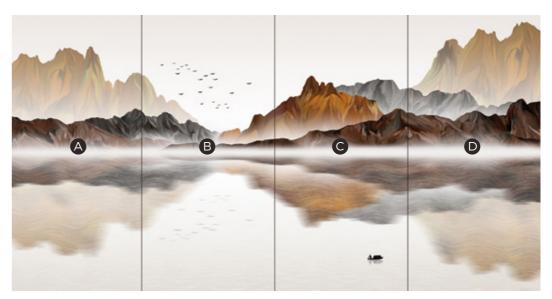

# **PET·G**

Continuous Pattern Carbon Slate

With the advantage of "2 hours make one wall" modular quick installation, gradually customize the middle and high end wood finishes

The new concept is promoted to a broad user base.

# Working Drawing **Effect Picture**

Continuous Pattern

SERIES