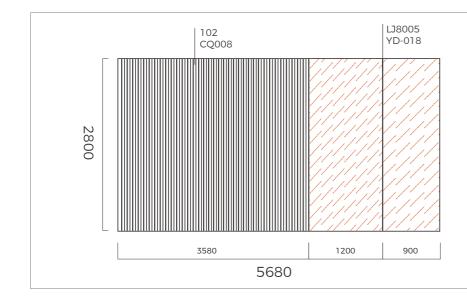

# **PET·G**

Continuous Pattern Carbon Slate

With the advantage of "2 hours make one wall" modular quick installation, gradually customize the middle and high end wood finishes

The new concept is promoted to a broad user base.

# Working Drawing **Effect Picture**

Continuous Pattern

SERIES