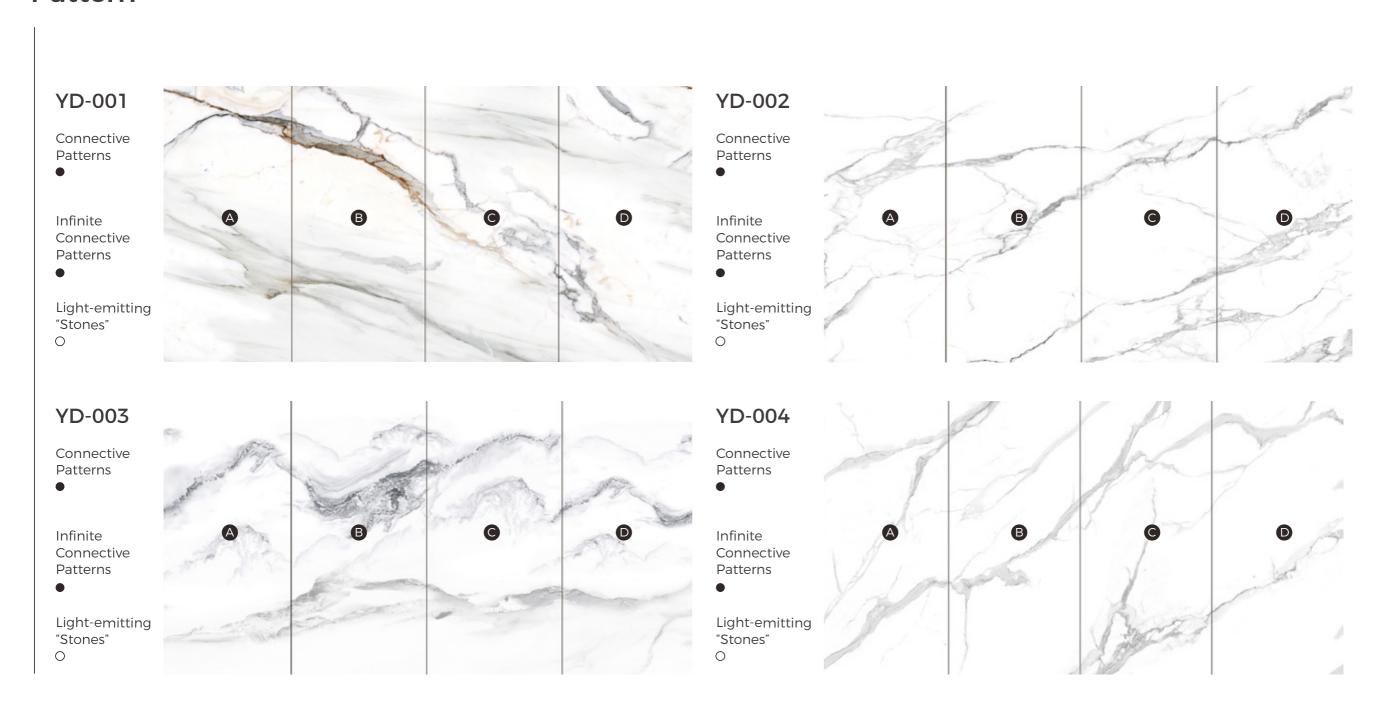

# **PET·G**

Continuous Pattern Carbon Slate





With the advantage of "2 hours make one wall" modular quick installation, gradually customize the middle and high end wood finishes

The new concept is promoted to a broad user base.

# Efficient

# Integrated installation system

The company's main products are the same series: ecological wall, interior door, custom cabinet, integrated roof, standardized background wall.

Always user-centered, with the spirit of innovation and breakthrough, excellent quality, covering the whole field of product lines,

Consistent service, and strive to bring a full range of landing service experience for mid-end consumers.

# Working Drawing **Effect Picture**



















Continuous Pattern

SERIES



# **YD-005 YD-006** Connective Connective Patterns Patterns Infinite Infinite Connective Connective Patterns Patterns Light-emitting Light-emitting "Stones" "Stones" 0

# **YD-007**

Connective Patterns

Infinite Connective Patterns

Light-emitting "Stones"



# **YD-008**

Connective Patterns

Infinite Connective Patterns





# **YD-013**

Connective Patterns

Infinite Connective Patterns

Light-emitting "Stones"



# **YD-015**

Connective Patterns

Infinite Connective Patterns O

Light-emitting "Stones"



# **YD-016**

Connective Patterns

Infinite
Connective
Patterns
O

Light-emitting "Stones"



# YD-017

Connective Patterns

Infinite Connective Patterns



# **YD-018**

Connective Patterns

Infinite Connective Patterns

Light-emitting "Stones"



### **YD-019**

Connective Patter